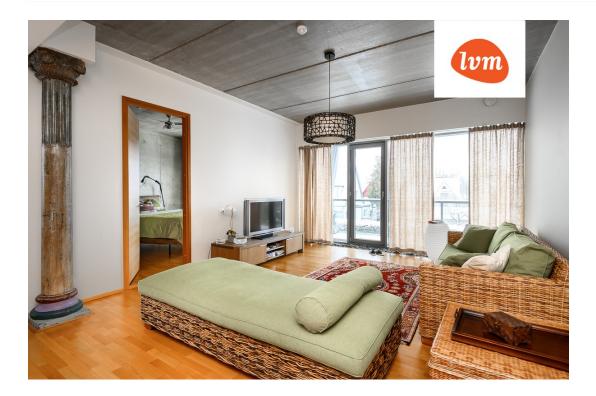

## Additional info

balcony, basement, cable TV, wardrobe, electricity, elevator, furniture, Garage, internet, stairwell locked, strip flooring, refrigerator, sauna, security door, shower, telephone, TV, water, furnished kitchen, video surveillance, open kitchen, new sewage system, separate entrance, high ceilings, new wiring, wall cabinets, central water

## apartment, Seedri 4