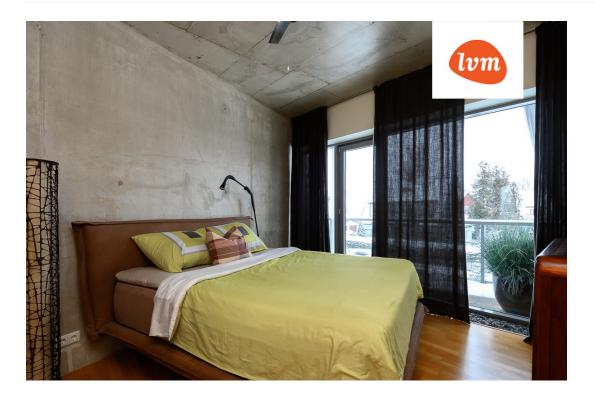

## Additional info

balcony, basement, cable TV, wardrobe, electricity, elevator, furniture, Garage, internet, stairwell locked, strip flooring, refrigerator, sauna, security door, shower, telephone, TV, water, furnished kitchen, video surveillance, open kitchen, new sewage system, separate entrance, high ceilings, new wiring, wall cabinets, central water

## apartment, Seedri 4