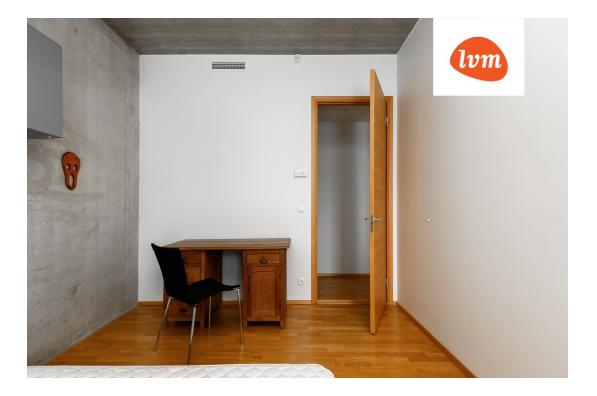

## Additional info

balcony, basement, cable TV, wardrobe, electricity, elevator, furniture, Garage, internet, stairwell locked, strip flooring, refrigerator, sauna, security door, shower, telephone, TV, water, furnished kitchen, video surveillance, open kitchen, new sewage system, separate entrance, high ceilings, new wiring, wall cabinets, central water