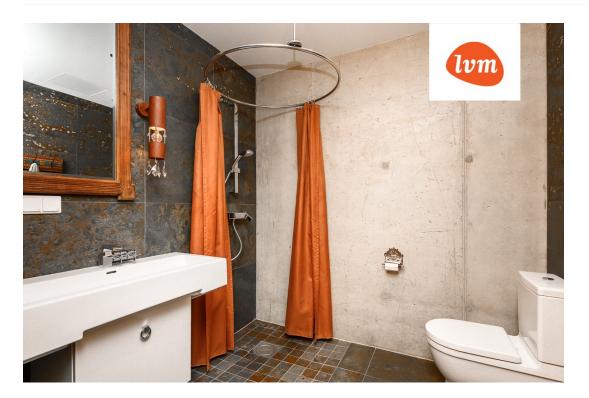

## Additional info

balcony, basement, cable TV, wardrobe, electricity, elevator, furniture, Garage, internet, stairwell locked, strip flooring, refrigerator, sauna, security door, shower, telephone, TV, water, furnished kitchen, video surveillance, open kitchen, new sewage system, separate entrance, high ceilings, new wiring, wall cabinets, central water