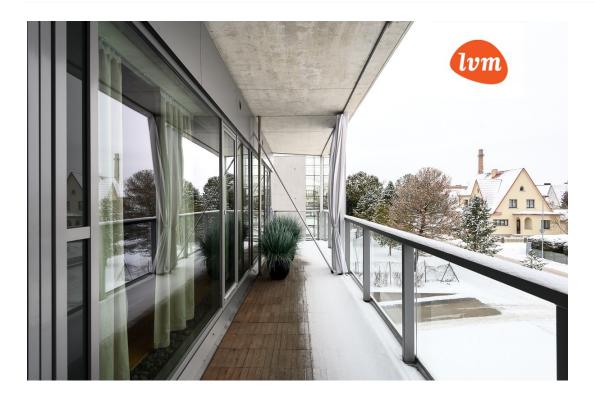

## Additional info

balcony, basement, cable TV, wardrobe, electricity, elevator, furniture, Garage, internet, stairwell locked, strip flooring, refrigerator, sauna, security door, shower, telephone, TV, water, furnished kitchen, video surveillance, open kitchen, new sewage system, separate entrance, high ceilings, new wiring, wall cabinets, central water