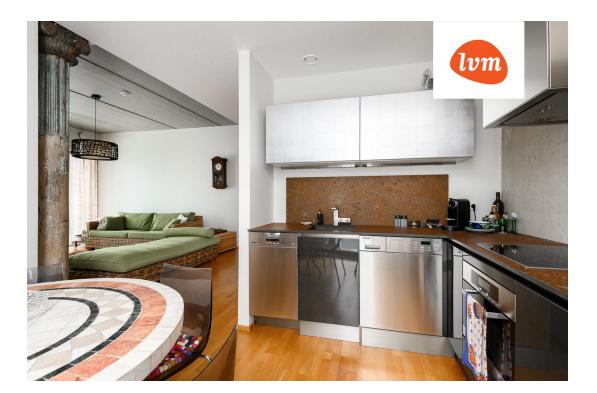

## Additional info

balcony, basement, cable TV, wardrobe, electricity, elevator, furniture, Garage, internet, stairwell locked, strip flooring, refrigerator, sauna, security door, shower, telephone, TV, water, furnished kitchen, video surveillance, open kitchen, new sewage system, separate entrance, high ceilings, new wiring, wall cabinets, central water

## apartment, Seedri 4