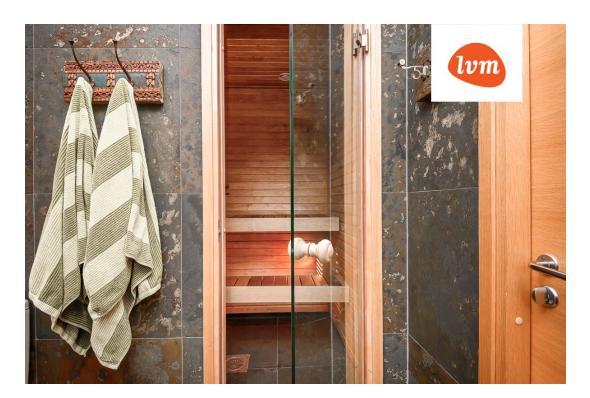

## Additional info

balcony, basement, cable TV, wardrobe, electricity, elevator, furniture, Garage, internet, stairwell locked, strip flooring, refrigerator, sauna, security door, shower, telephone, TV, water, furnished kitchen, video surveillance, open kitchen, new sewage system, separate entrance, high ceilings, new wiring, wall cabinets, central water