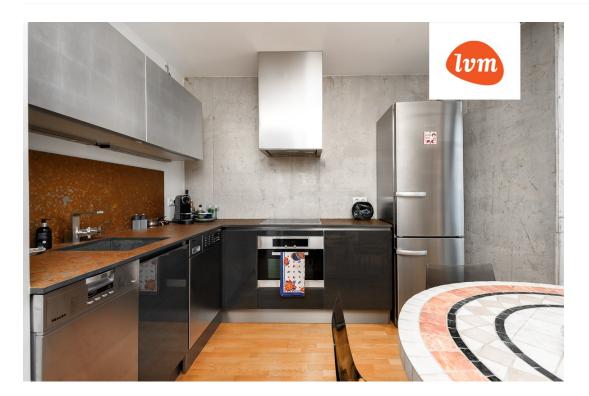

## Additional info

balcony, basement, cable TV, wardrobe, electricity, elevator, furniture, Garage, internet, stairwell locked, strip flooring, refrigerator, sauna, security door, shower, telephone, TV, water, furnished kitchen, video surveillance, open kitchen, new sewage system, separate entrance, high ceilings, new wiring, wall cabinets, central water

## apartment, Seedri 4