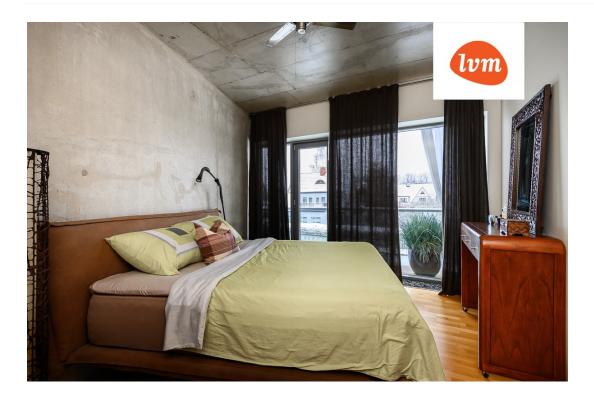

## Additional info

balcony, basement, cable TV, wardrobe, electricity, elevator, furniture, Garage, internet, stairwell locked, strip flooring, refrigerator, sauna, security door, shower, telephone, TV, water, furnished kitchen, video surveillance, open kitchen, new sewage system, separate entrance, high ceilings, new wiring, wall cabinets, central water

## apartment, Seedri 4