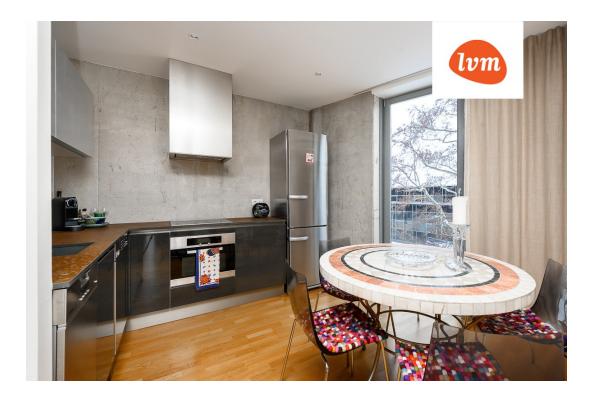

## Additional info

balcony, basement, cable TV, wardrobe, electricity, elevator, furniture, Garage, internet, stairwell locked, strip flooring, refrigerator, sauna, security door, shower, telephone, TV, water, furnished kitchen, video surveillance, open kitchen, new sewage system, separate entrance, high ceilings, new wiring, wall cabinets, central water

## apartment, Seedri 4