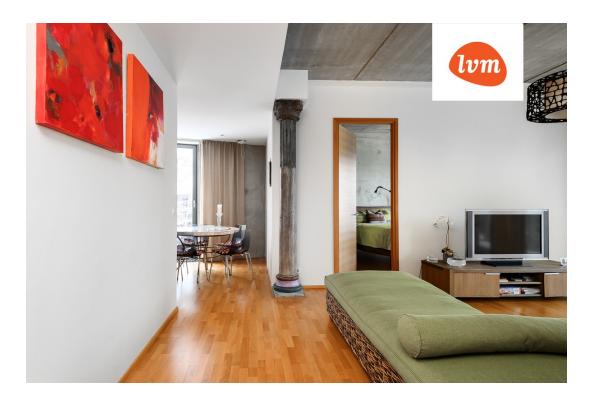

## Additional info

balcony, basement, cable TV, wardrobe, electricity, elevator, furniture, Garage, internet, stairwell locked, strip flooring, refrigerator, sauna, security door, shower, telephone, TV, water, furnished kitchen, video surveillance, open kitchen, new sewage system, separate entrance, high ceilings, new wiring, wall cabinets, central water

## apartment, Seedri 4