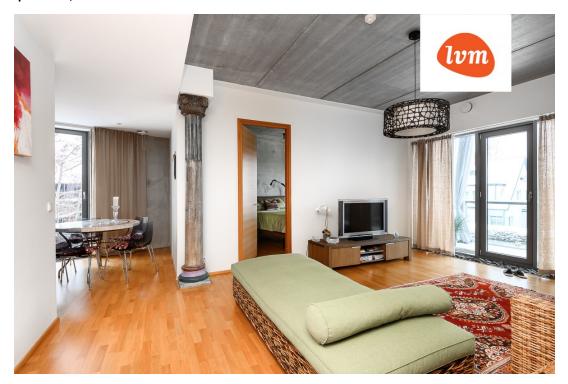

## Additional info

balcony, basement, cable TV, wardrobe, electricity, elevator, furniture, Garage, internet, stairwell locked, strip flooring, refrigerator, sauna, security door, shower, telephone, TV, water, furnished kitchen, video surveillance, open kitchen, new sewage system, separate entrance, high ceilings, new wiring, wall cabinets, central water

## apartment, Seedri 4