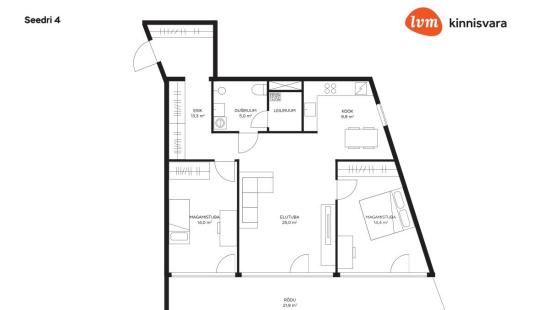

Ingmar Saksing ingmar.saksing@lvm.ee +3725013320

Completed

83.40 m<sup>2</sup>

0.00 m<sup>2</sup> 350 000 €

4 197 €

apartment ownership

62510:009:3540

## apartment, Seedri 4