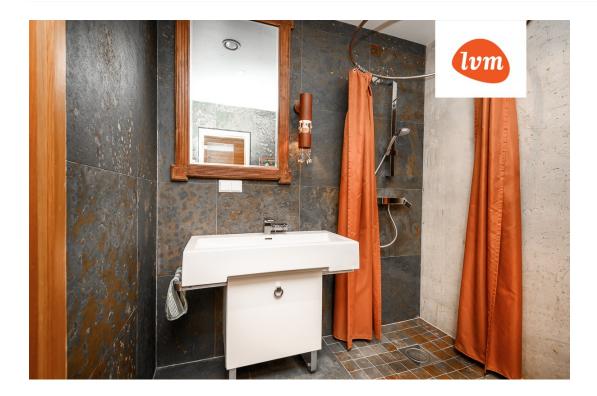

## Additional info

balcony, basement, cable TV, wardrobe, electricity, elevator, furniture, Garage, internet, stairwell locked, strip flooring, refrigerator, sauna, security door, shower, telephone, TV, water, furnished kitchen, video surveillance, open kitchen, new sewage system, separate entrance, high ceilings, new wiring, wall cabinets, central water