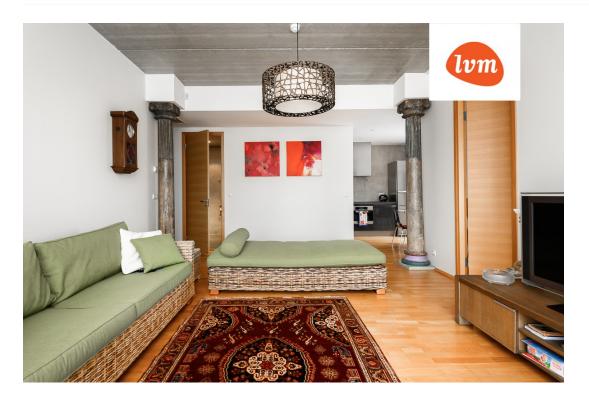

## Additional info

balcony, basement, cable TV, wardrobe, electricity, elevator, furniture, Garage, internet, stairwell locked, strip flooring, refrigerator, sauna, security door, shower, telephone, TV, water, furnished kitchen, video surveillance, open kitchen, new sewage system, separate entrance, high ceilings, new wiring, wall cabinets, central water

## apartment, Seedri 4