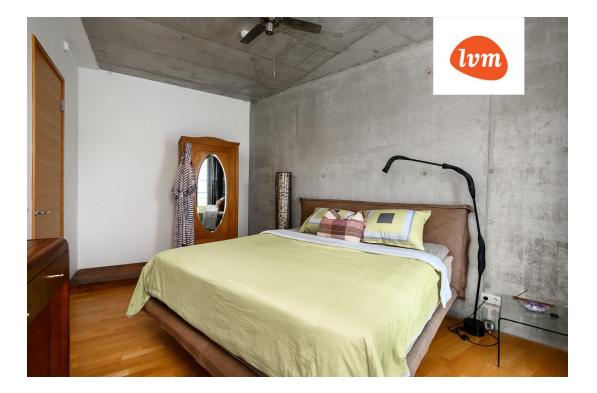

## Additional info

balcony, basement, cable TV, wardrobe, electricity, elevator, furniture, Garage, internet, stairwell locked, strip flooring, refrigerator, sauna, security door, shower, telephone, TV, water, furnished kitchen, video surveillance, open kitchen, new sewage system, separate entrance, high ceilings, new wiring, wall cabinets, central water

## apartment, Seedri 4