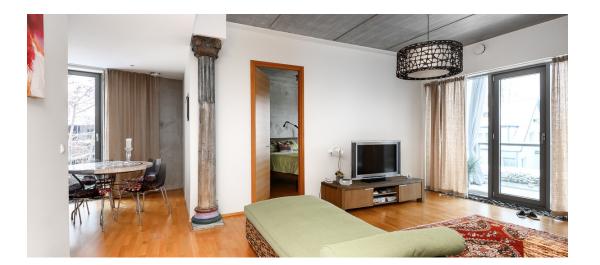

## Additional info

balcony, basement, cable TV, wardrobe, electricity, elevator, furniture, Garage, internet, stairwell locked, strip flooring, refrigerator, sauna, security door, shower, telephone, TV, water, furnished kitchen, video surveillance, open kitchen, new sewage system, separate entrance, high ceilings, new wiring, wall cabinets, central water

## apartment, Seedri 4