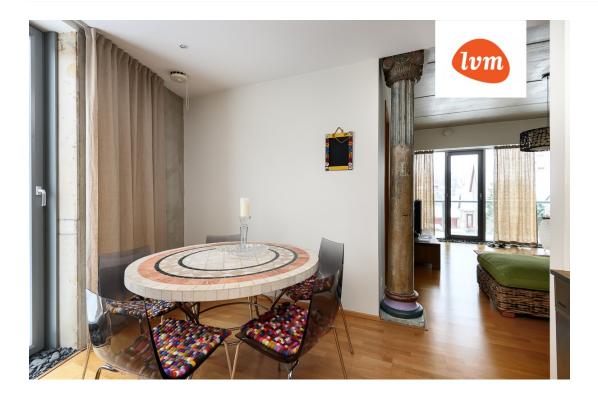

## Additional info

balcony, basement, cable TV, wardrobe, electricity, elevator, furniture, Garage, internet, stairwell locked, strip flooring, refrigerator, sauna, security door, shower, telephone, TV, water, furnished kitchen, video surveillance, open kitchen, new sewage system, separate entrance, high ceilings, new wiring, wall cabinets, central water

## apartment, Seedri 4