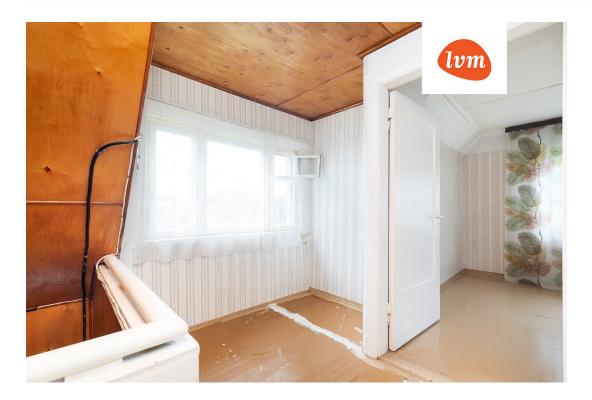

## Additional info

basement, bathtub, hot-water boiler, electricity, Garage, industrial power supply, fibre cement roofing, sauna, shower, water, separate WC, furnished kitchen, neighbour watch, separate rooms, courtyard, separate entrance, wall cabinets, attic, central water, fenced area, auxiliary building, public transportation, entry from the street