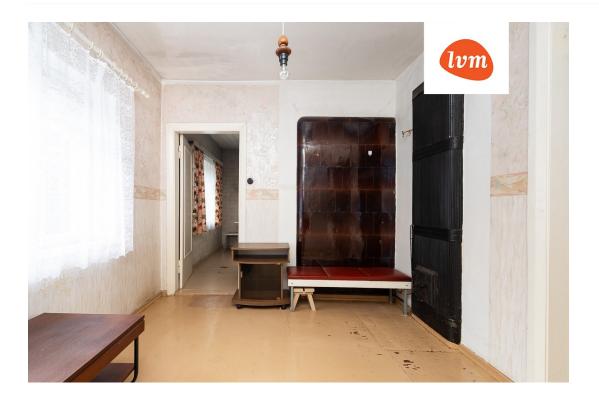

## Additional info

basement, bathtub, hot-water boiler, electricity, Garage, industrial power supply, fibre cement roofing, sauna, shower, water, separate WC, furnished kitchen, neighbour watch, separate rooms, courtyard, separate entrance, wall cabinets, attic, central water, fenced area, auxiliary building, public transportation, entry from the street

## House, Sepa