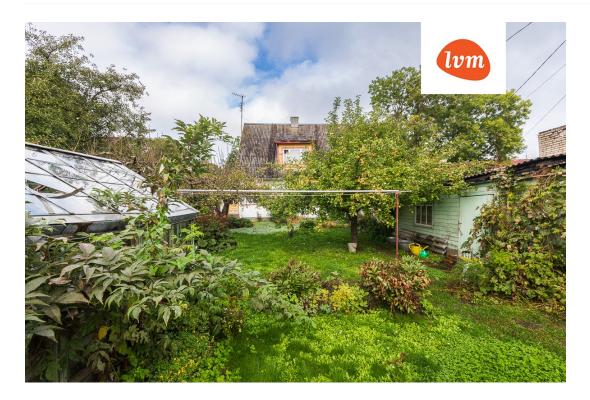

## Additional info

basement, bathtub, hot-water boiler, electricity, Garage, industrial power supply, fibre cement roofing, sauna, shower, water, separate WC, furnished kitchen, neighbour watch, separate rooms, courtyard, separate entrance, wall cabinets, attic, central water, fenced area, auxiliary building, public transportation, entry from the street