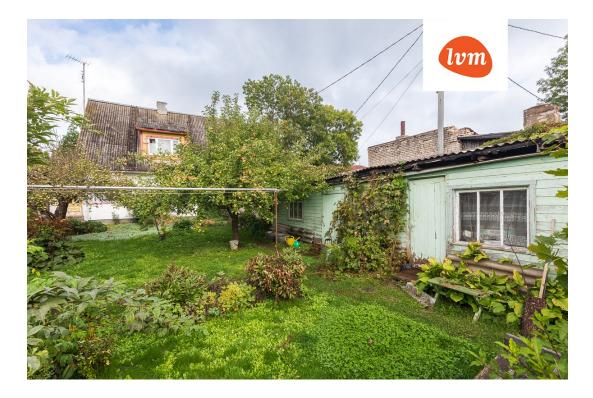

## Additional info

basement, bathtub, hot-water boiler, electricity, Garage, industrial power supply, fibre cement roofing, sauna, shower, water, separate WC, furnished kitchen, neighbour watch, separate rooms, courtyard, separate entrance, wall cabinets, attic, central water, fenced area, auxiliary building, public transportation, entry from the street