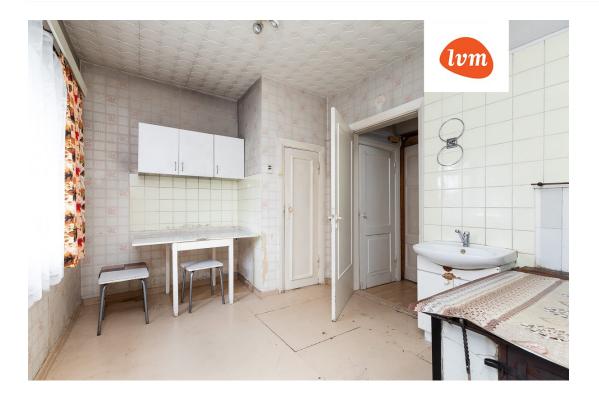

## Additional info

basement, bathtub, hot-water boiler, electricity, Garage, industrial power supply, fibre cement roofing, sauna, shower, water, separate WC, furnished kitchen, neighbour watch, separate rooms, courtyard, separate entrance, wall cabinets, attic, central water, fenced area, auxiliary building, public transportation, entry from the street