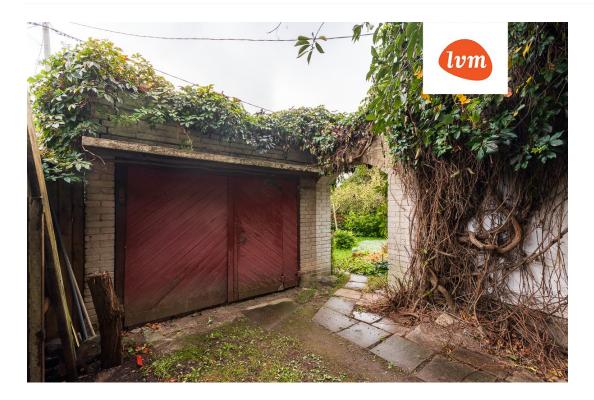

## Additional info

basement, bathtub, hot-water boiler, electricity, Garage, industrial power supply, fibre cement roofing, sauna, shower, water, separate WC, furnished kitchen, neighbour watch, separate rooms, courtyard, separate entrance, wall cabinets, attic, central water, fenced area, auxiliary building, public transportation, entry from the street