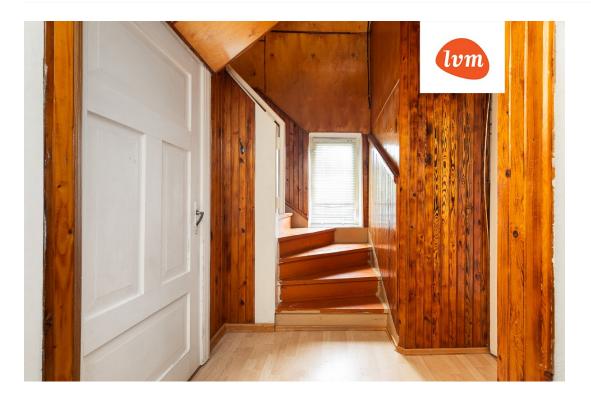

## Additional info

basement, bathtub, hot-water boiler, electricity, Garage, industrial power supply, fibre cement roofing, sauna, shower, water, separate WC, furnished kitchen, neighbour watch, separate rooms, courtyard, separate entrance, wall cabinets, attic, central water, fenced area, auxiliary building, public transportation, entry from the street