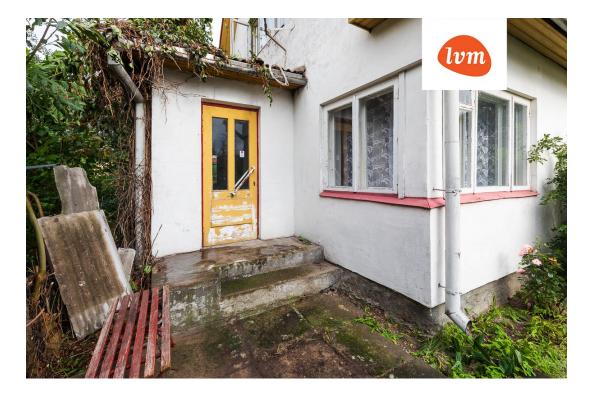

## House, Sepa

## Additional info

basement, bathtub, hot-water boiler, electricity, Garage, industrial power supply, fibre cement roofing, sauna, shower, water, separate WC, furnished kitchen, neighbour watch, separate rooms, courtyard, separate entrance, wall cabinets, attic, central water, fenced area, auxiliary building, public transportation, entry from the street