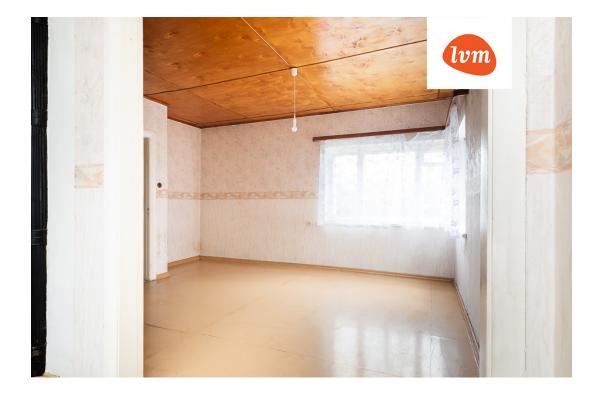

## Additional info

basement, bathtub, hot-water boiler, electricity, Garage, industrial power supply, fibre cement roofing, sauna, shower, water, separate WC, furnished kitchen, neighbour watch, separate rooms, courtyard, separate entrance, wall cabinets, attic, central water, fenced area, auxiliary building, public transportation, entry from the street

## House, Sepa