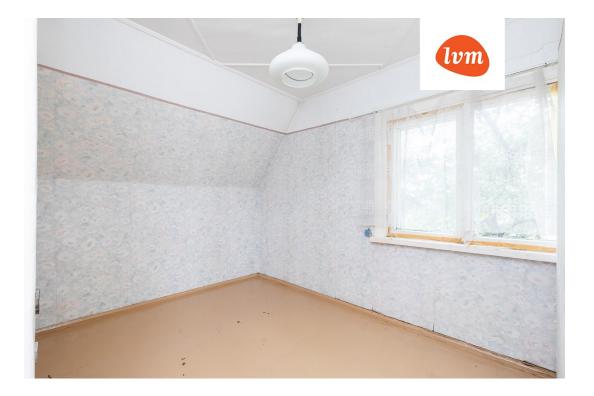

## Additional info

basement, bathtub, hot-water boiler, electricity, Garage, industrial power supply, fibre cement roofing, sauna, shower, water, separate WC, furnished kitchen, neighbour watch, separate rooms, courtyard, separate entrance, wall cabinets, attic, central water, fenced area, auxiliary building, public transportation, entry from the street