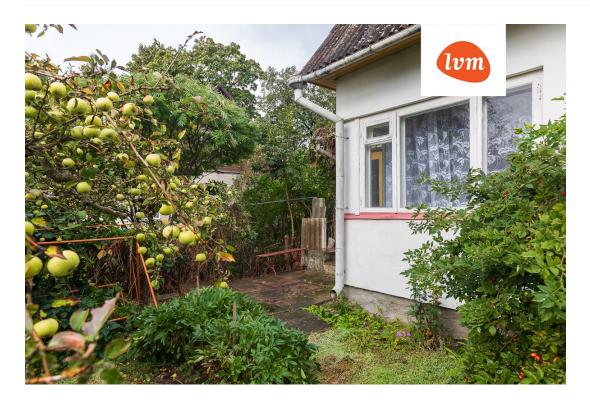

## House, Sepa

## Additional info

basement, bathtub, hot-water boiler, electricity, Garage, industrial power supply, fibre cement roofing, sauna, shower, water, separate WC, furnished kitchen, neighbour watch, separate rooms, courtyard, separate entrance, wall cabinets, attic, central water, fenced area, auxiliary building, public transportation, entry from the street