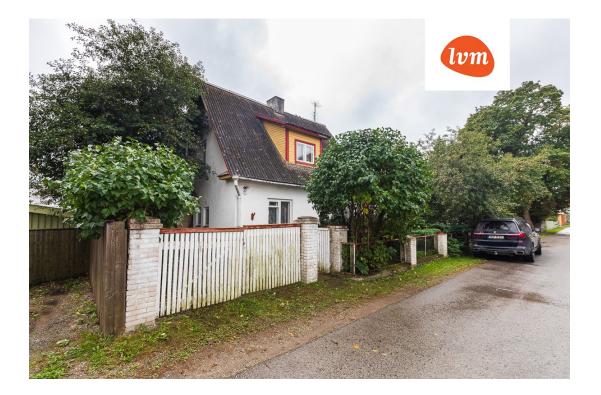

Real estate agent

Ownership form:

Total area:

Area of plot:

Sale price:

Price per m2:

Cadastral register number:

Henel Aava henel.aava@lvm.ee +37256855888

registered immovable

66301:002:0180

79.20 m²

618.00 m<sup>2</sup> 103 000 €

1 301 €

## Additional info

basement, bathtub, hot-water boiler, electricity, Garage, industrial power supply, fibre cement roofing, sauna, shower, water, separate WC, furnished kitchen, neighbour watch, separate rooms, courtyard, separate entrance, wall cabinets, attic, central water, fenced area, auxiliary building, public transportation, entry from the street

## House, Sepa