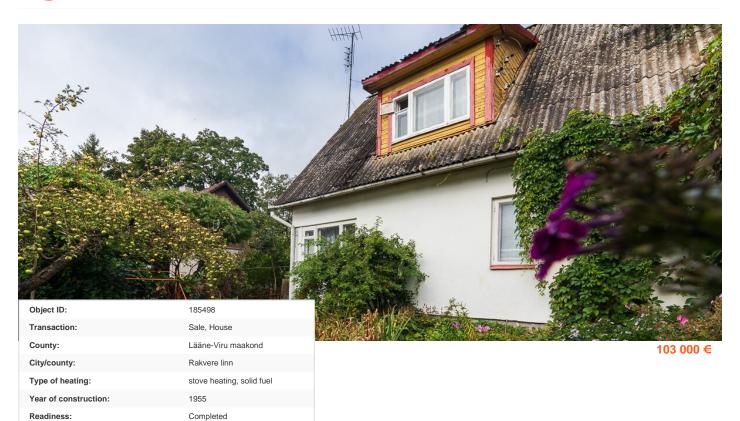

Real estate agent

Ownership form:

Total area:

Area of plot:

Sale price:

Price per m2:

Cadastral register number:

Henel Aava henel.aava@lvm.ee +37256855888

registered immovable

66301:002:0180

79.20 m²

618.00 m<sup>2</sup> 103 000 €

1 301 €

## Additional info

basement, bathtub, hot-water boiler, electricity, Garage, industrial power supply, fibre cement roofing, sauna, shower, water, separate WC, furnished kitchen, neighbour watch, separate rooms, courtyard, separate entrance, wall cabinets, attic, central water, fenced area, auxiliary building, public transportation, entry from the street

## House, Sepa