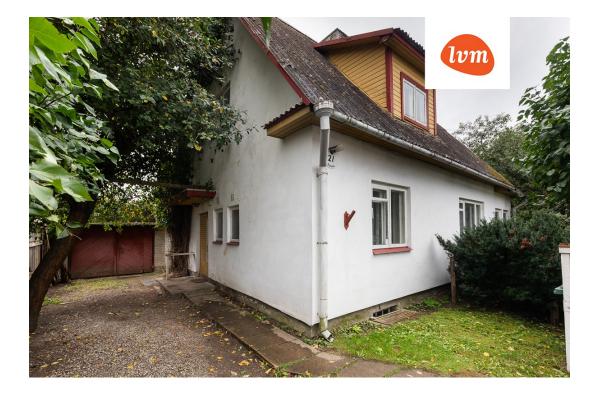

## House, Sepa

## Additional info

basement, bathtub, hot-water boiler, electricity, Garage, industrial power supply, fibre cement roofing, sauna, shower, water, separate WC, furnished kitchen, neighbour watch, separate rooms, courtyard, separate entrance, wall cabinets, attic, central water, fenced area, auxiliary building, public transportation, entry from the street