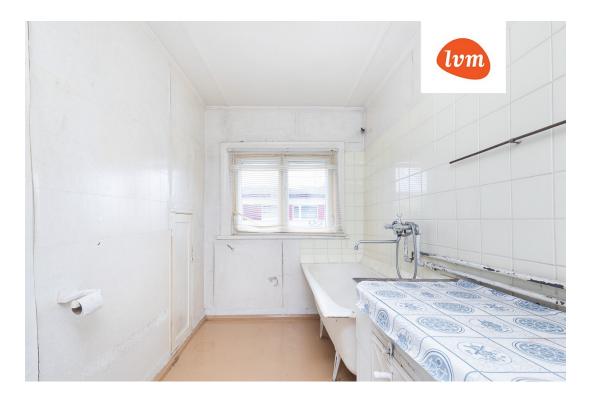

## Additional info

basement, bathtub, hot-water boiler, electricity, Garage, industrial power supply, fibre cement roofing, sauna, shower, water, separate WC, furnished kitchen, neighbour watch, separate rooms, courtyard, separate entrance, wall cabinets, attic, central water, fenced area, auxiliary building, public transportation, entry from the street