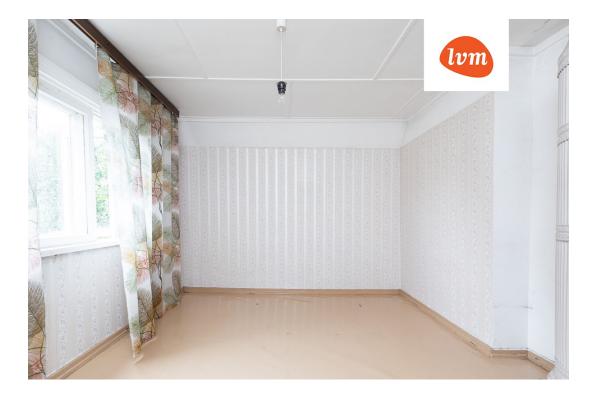

## Additional info

basement, bathtub, hot-water boiler, electricity, Garage, industrial power supply, fibre cement roofing, sauna, shower, water, separate WC, furnished kitchen, neighbour watch, separate rooms, courtyard, separate entrance, wall cabinets, attic, central water, fenced area, auxiliary building, public transportation, entry from the street