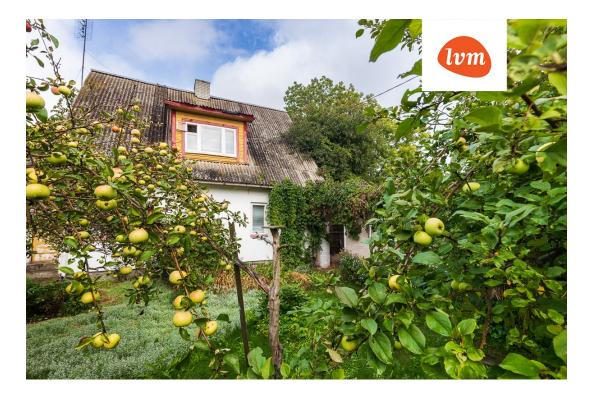

## House, Sepa

## Additional info

basement, bathtub, hot-water boiler, electricity, Garage, industrial power supply, fibre cement roofing, sauna, shower, water, separate WC, furnished kitchen, neighbour watch, separate rooms, courtyard, separate entrance, wall cabinets, attic, central water, fenced area, auxiliary building, public transportation, entry from the street