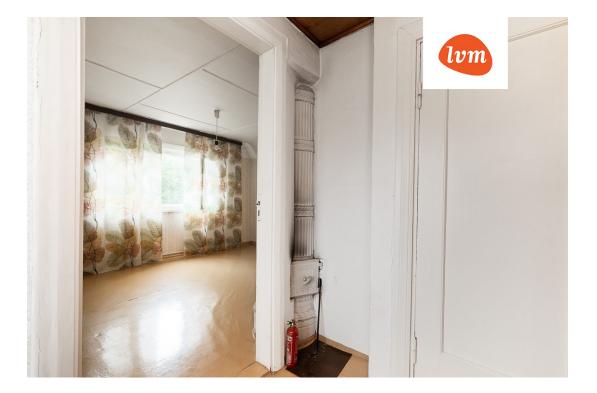

## Additional info

basement, bathtub, hot-water boiler, electricity, Garage, industrial power supply, fibre cement roofing, sauna, shower, water, separate WC, furnished kitchen, neighbour watch, separate rooms, courtyard, separate entrance, wall cabinets, attic, central water, fenced area, auxiliary building, public transportation, entry from the street