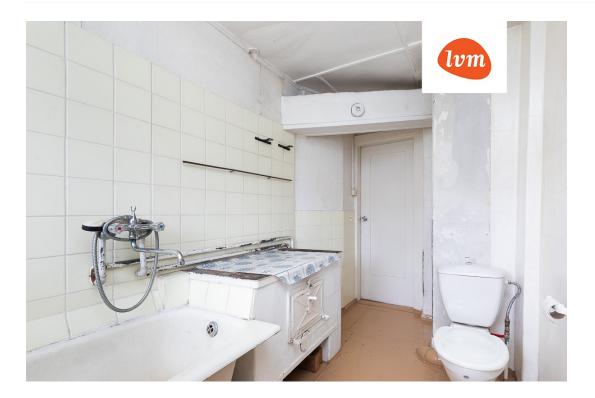

## Additional info

basement, bathtub, hot-water boiler, electricity, Garage, industrial power supply, fibre cement roofing, sauna, shower, water, separate WC, furnished kitchen, neighbour watch, separate rooms, courtyard, separate entrance, wall cabinets, attic, central water, fenced area, auxiliary building, public transportation, entry from the street