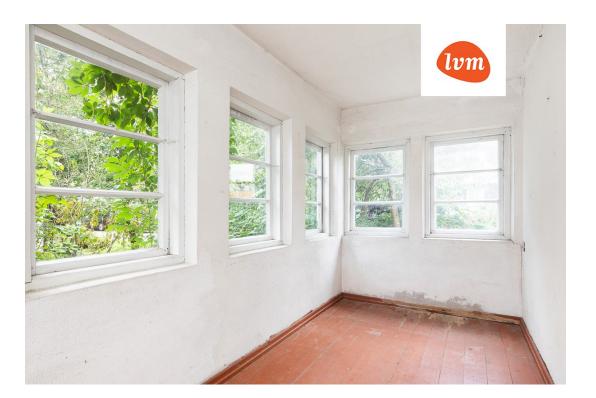

## Additional info

basement, bathtub, hot-water boiler, electricity, Garage, industrial power supply, fibre cement roofing, sauna, shower, water, separate WC, furnished kitchen, neighbour watch, separate rooms, courtyard, separate entrance, wall cabinets, attic, central water, fenced area, auxiliary building, public transportation, entry from the street

## House, Sepa