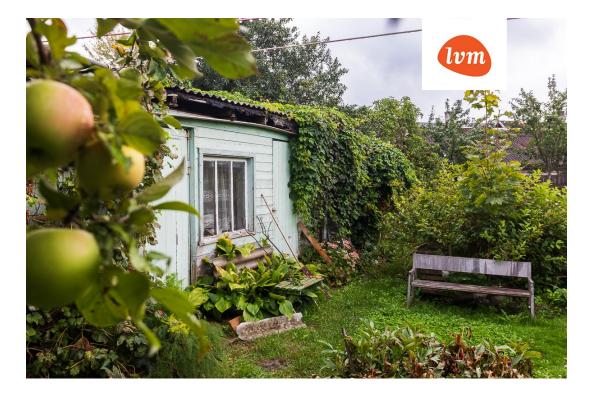

## Additional info

basement, bathtub, hot-water boiler, electricity, Garage, industrial power supply, fibre cement roofing, sauna, shower, water, separate WC, furnished kitchen, neighbour watch, separate rooms, courtyard, separate entrance, wall cabinets, attic, central water, fenced area, auxiliary building, public transportation, entry from the street