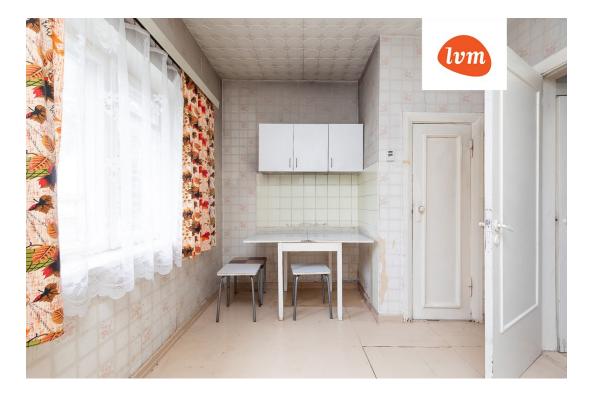

## Additional info

basement, bathtub, hot-water boiler, electricity, Garage, industrial power supply, fibre cement roofing, sauna, shower, water, separate WC, furnished kitchen, neighbour watch, separate rooms, courtyard, separate entrance, wall cabinets, attic, central water, fenced area, auxiliary building, public transportation, entry from the street