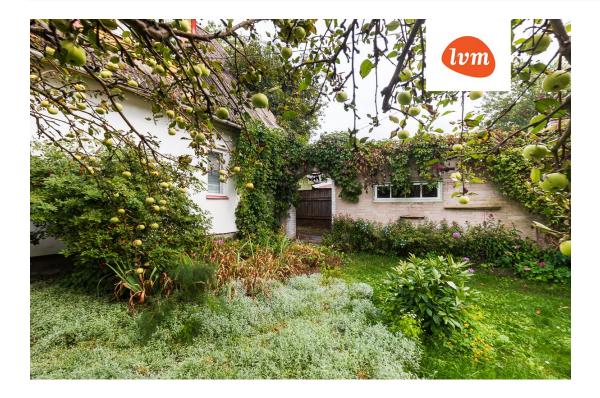

## House, Sepa

## Additional info

basement, bathtub, hot-water boiler, electricity, Garage, industrial power supply, fibre cement roofing, sauna, shower, water, separate WC, furnished kitchen, neighbour watch, separate rooms, courtyard, separate entrance, wall cabinets, attic, central water, fenced area, auxiliary building, public transportation, entry from the street