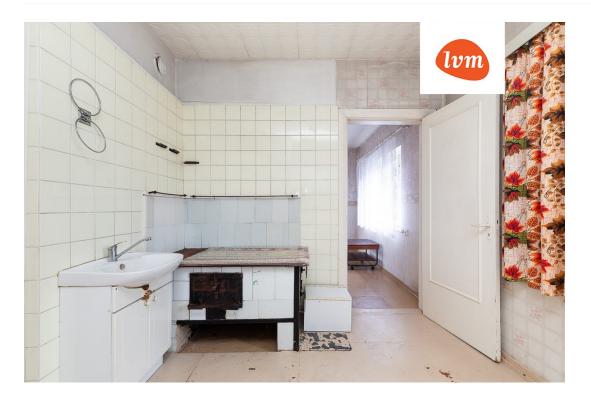

## Additional info

basement, bathtub, hot-water boiler, electricity, Garage, industrial power supply, fibre cement roofing, sauna, shower, water, separate WC, furnished kitchen, neighbour watch, separate rooms, courtyard, separate entrance, wall cabinets, attic, central water, fenced area, auxiliary building, public transportation, entry from the street