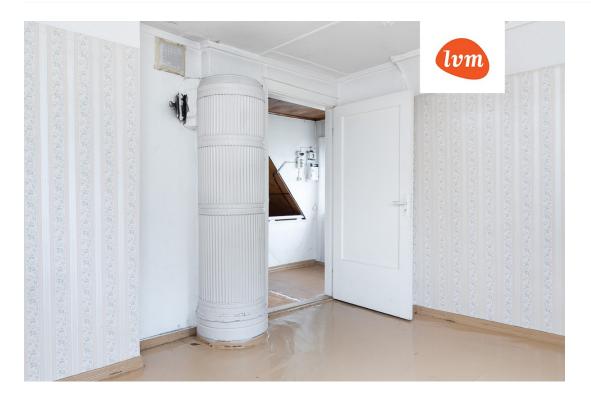

## Additional info

basement, bathtub, hot-water boiler, electricity, Garage, industrial power supply, fibre cement roofing, sauna, shower, water, separate WC, furnished kitchen, neighbour watch, separate rooms, courtyard, separate entrance, wall cabinets, attic, central water, fenced area, auxiliary building, public transportation, entry from the street