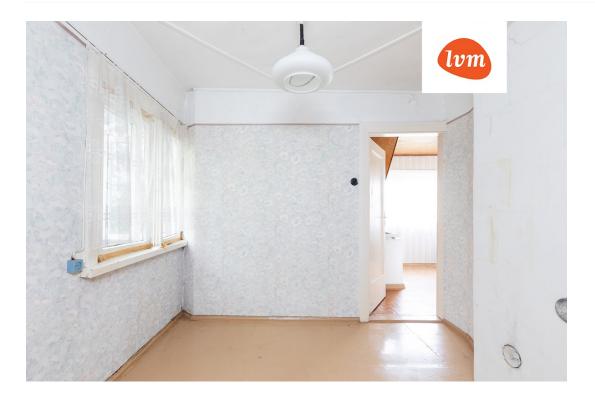

## Additional info

basement, bathtub, hot-water boiler, electricity, Garage, industrial power supply, fibre cement roofing, sauna, shower, water, separate WC, furnished kitchen, neighbour watch, separate rooms, courtyard, separate entrance, wall cabinets, attic, central water, fenced area, auxiliary building, public transportation, entry from the street