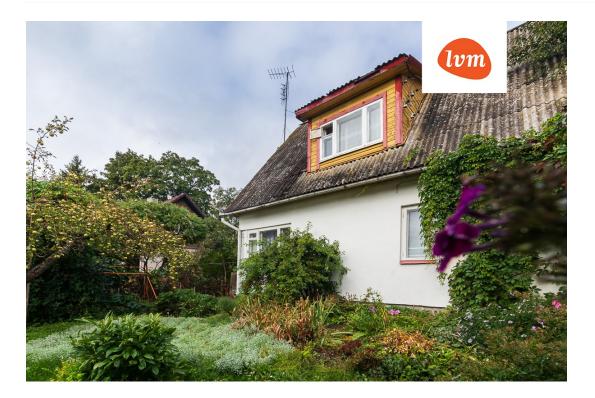

Real estate agent

Ownership form:

Total area:

Area of plot:

Sale price:

Price per m2:

Cadastral register number:

Henel Aava henel.aava@lvm.ee +37256855888

registered immovable

66301:002:0180

79.20 m²

618.00 m<sup>2</sup> 103 000 €

1 301 €

## Additional info

basement, bathtub, hot-water boiler, electricity, Garage, industrial power supply, fibre cement roofing, sauna, shower, water, separate WC, furnished kitchen, neighbour watch, separate rooms, courtyard, separate entrance, wall cabinets, attic, central water, fenced area, auxiliary building, public transportation, entry from the street

## House, Sepa