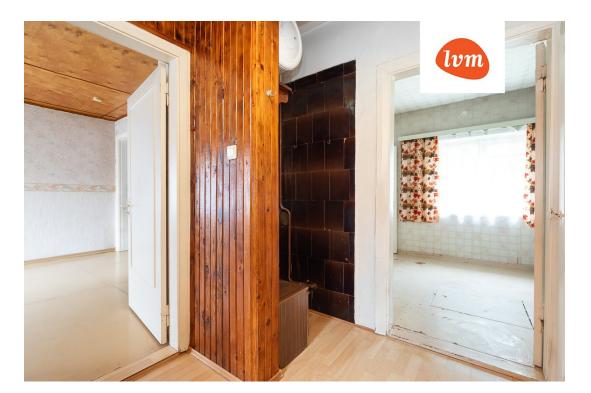

## Additional info

basement, bathtub, hot-water boiler, electricity, Garage, industrial power supply, fibre cement roofing, sauna, shower, water, separate WC, furnished kitchen, neighbour watch, separate rooms, courtyard, separate entrance, wall cabinets, attic, central water, fenced area, auxiliary building, public transportation, entry from the street