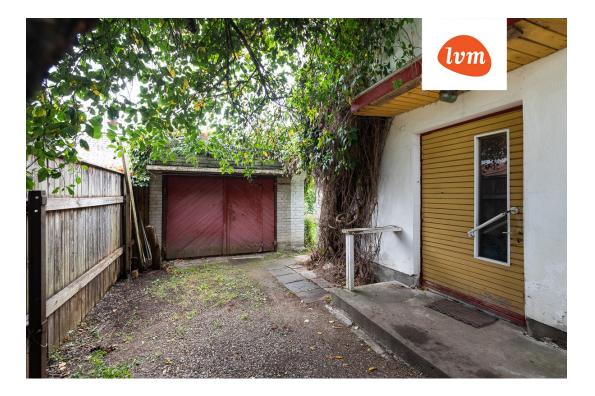

## Additional info

basement, bathtub, hot-water boiler, electricity, Garage, industrial power supply, fibre cement roofing, sauna, shower, water, separate WC, furnished kitchen, neighbour watch, separate rooms, courtyard, separate entrance, wall cabinets, attic, central water, fenced area, auxiliary building, public transportation, entry from the street