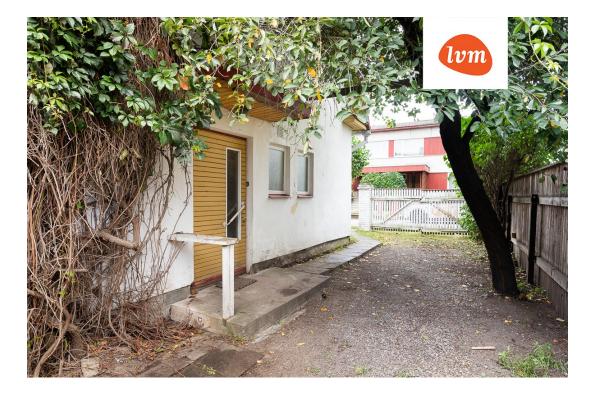

## Additional info

basement, bathtub, hot-water boiler, electricity, Garage, industrial power supply, fibre cement roofing, sauna, shower, water, separate WC, furnished kitchen, neighbour watch, separate rooms, courtyard, separate entrance, wall cabinets, attic, central water, fenced area, auxiliary building, public transportation, entry from the street

## House, Sepa