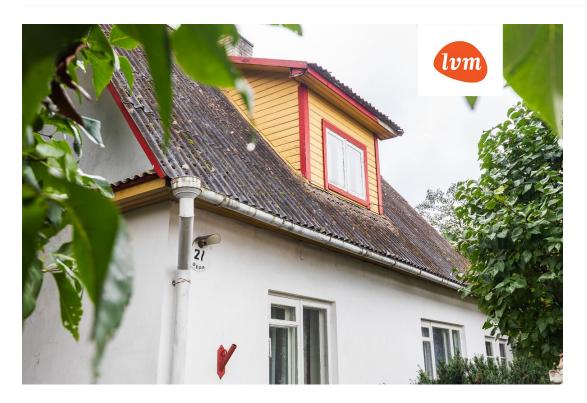

## House, Sepa

## Additional info

basement, bathtub, hot-water boiler, electricity, Garage, industrial power supply, fibre cement roofing, sauna, shower, water, separate WC, furnished kitchen, neighbour watch, separate rooms, courtyard, separate entrance, wall cabinets, attic, central water, fenced area, auxiliary building, public transportation, entry from the street