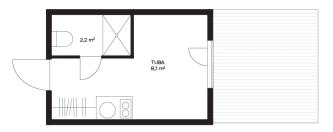

48 000 €

| Object ID:                 | 185903                                       |
|----------------------------|----------------------------------------------|
| Transaction:               | Sale, apartment                              |
| County:                    | Pärnu maakond                                |
| City/county:               | Pärnu linn Rääma                             |
| Floor:                     | 1                                            |
| Number of rooms:           | 1                                            |
| Type of heating:           | central heating, electricalunderfloorheating |
| Year of construction:      | 2023                                         |
| Readiness:                 | New building project                         |
| Ownership form:            | apartment ownership                          |
| Cadastral register number: | 62505:071:0460                               |
| Total area:                | 10.30 m²                                     |
| Area of plot:              | 0.00 m²                                      |
| Sale price:                | 48 000 €                                     |
| Price per m <sup>2</sup> : | 4 660 €                                      |