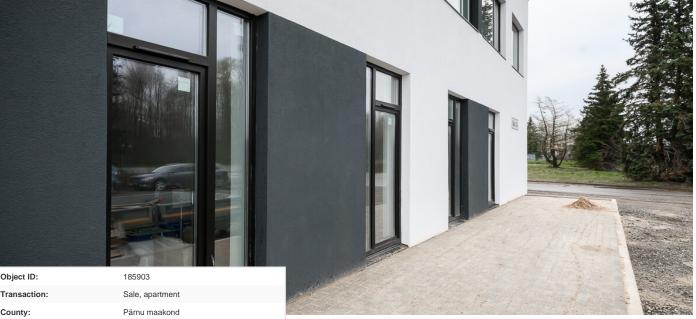

48 000 €

| Object ID:                 | 185903                                       |
|----------------------------|----------------------------------------------|
| Transaction:               | Sale, apartment                              |
| County:                    | Pärnu maakond                                |
| City/county:               | Pärnu linn Rääma                             |
| Floor:                     | 1                                            |
| Number of rooms:           | 1                                            |
| Type of heating:           | central heating, electricalunderfloorheating |
| Year of construction:      | 2023                                         |
| Readiness:                 | New building project                         |
| Ownership form:            | apartment ownership                          |
| Cadastral register number: | 62505:071:0460                               |
| Total area:                | 10.30 m²                                     |
| Area of plot:              | 0.00 m²                                      |
| Sale price:                | 48 000 €                                     |
| Price per m <sup>2</sup> : | 4 660 €                                      |

## apartment, Savi 34

Savi 34