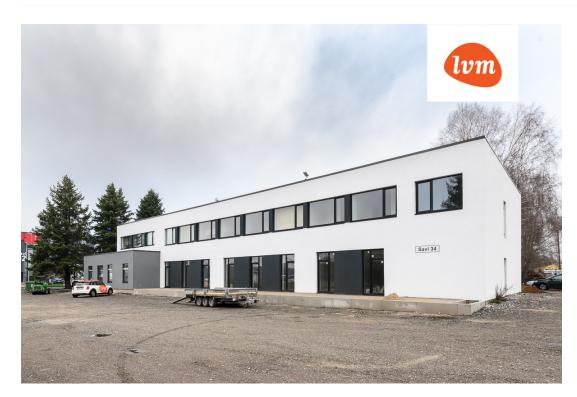

|
| Cadastral register number: | 62505:071:0460                               |
| Total area:                | 10.30 m²                                     |
| Area of plot:              | 0.00 m²                                      |
| Sale price:                | 48 000 €                                     |
| Price per m <sup>2</sup> : | 4 660 €                                      |

## Real estate agent



Ingmar Saksing ingmar.saksing@lvm.ee +3725013320

## Additional info

balcony, electricity, Furniture available, stairwell locked, shower, water, furnished kitchen, open kitchen, new sewage system, high ceilings, new wiring, central water, public transportation, entry from the street

Information



## apartment, Savi 34

































Savi 34