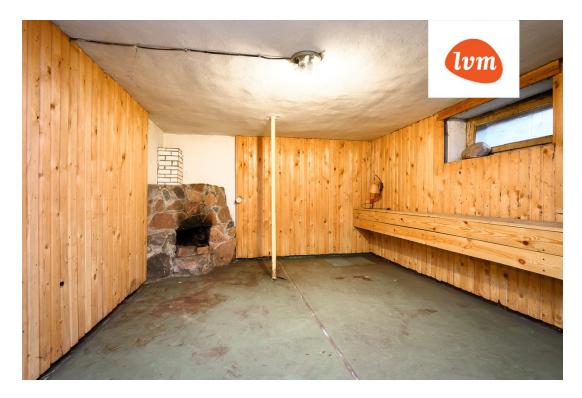

## Additional info

balcony, basement, electricity, fireplace, Garage, shower, water, separate WC, neighbour watch, courtyard, separate entrance, duplex, central water, fenced area, auxiliary building, public transportation, entry from the street