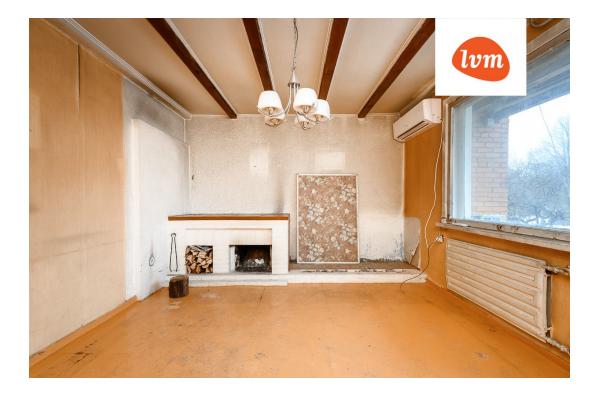

| Transaction:Sale, section of houseCounty:Pärnu maakondCity/county:Pärnu linn KesklinnType of heating:stove heating, central heatingReadiness:Requires renovationOwnership form:apartment ownershipCadastral register number:92.40 m²Area of plot:noneEnergy Class:noneSale price:94.000 €Price per m²:1017 € |                            |                                |
|--------------------------------------------------------------------------------------------------------------------------------------------------------------------------------------------------------------------------------------------------------------------------------------------------------------|----------------------------|--------------------------------|
| City/county:Pärnu linn KesklinnType of heating:stove heating, central heatingReadiness:Requires renovationOwnership form:apartment ownershipCadastral register number:62513:050:0400Total area:92.40 m²Area of plot:0.00 m²Energy Class:noneSale price:94 000 €                                              | Transaction:               | Sale, section of house         |
| Type of heating:stove heating, central heatingReadiness:Requires renovationOwnership form:apartment ownershipCadastral register number:62513:050:0400Total area:92.40 m²Area of plot:0.00 m²Energy Class:noneSale price:94 000 €                                                                             | County:                    | Pärnu maakond                  |
| Readiness:Requires renovationOwnership form:apartment ownershipCadastral register number:62513:050:0400Total area:92.40 m²Area of plot:0.00 m²Energy Class:noneSale price:94 000 €                                                                                                                           | City/county:               | Pärnu linn Kesklinn            |
| Ownership form:apartment ownershipCadastral register number:62513:050:0400Total area:92.40 m²Area of plot:0.00 m²Energy Class:noneSale price:94 000 €                                                                                                                                                        | Type of heating:           | stove heating, central heating |
| Cadastral register number:     62513:050:0400       Total area:     92.40 m <sup>2</sup> Area of plot:     0.00 m <sup>2</sup> Energy Class:     none       Sale price:     94 000 €                                                                                                                         | Readiness:                 | Requires renovation            |
| Total area:     92.40 m²       Area of plot:     0.00 m²       Energy Class:     none       Sale price:     94 000 €                                                                                                                                                                                         | Ownership form:            | apartment ownership            |
| Area of plot: 0.00 m <sup>2</sup> Energy Class: none   Sale price: 94 000 €                                                                                                                                                                                                                                  | Cadastral register number: | 62513:050:0400                 |
| Energy Class:     none       Sale price:     94 000 €                                                                                                                                                                                                                                                        | Total area:                | 92.40 m²                       |
| Sale price:     94 000 €                                                                                                                                                                                                                                                                                     | Area of plot:              | 0.00 m²                        |
|                                                                                                                                                                                                                                                                                                              | Energy Class:              | none                           |
| <b>Price per m<sup>2</sup>:</b> 1 017 €                                                                                                                                                                                                                                                                      | Sale price:                | 94 000 €                       |
|                                                                                                                                                                                                                                                                                                              | Price per m <sup>2</sup> : | 1 017 €                        |

## Additional info

balcony, basement, electricity, fireplace, Garage, shower, water, separate WC, neighbour watch, courtyard, separate entrance, duplex, central water, fenced area, auxiliary building, public transportation, entry from the street