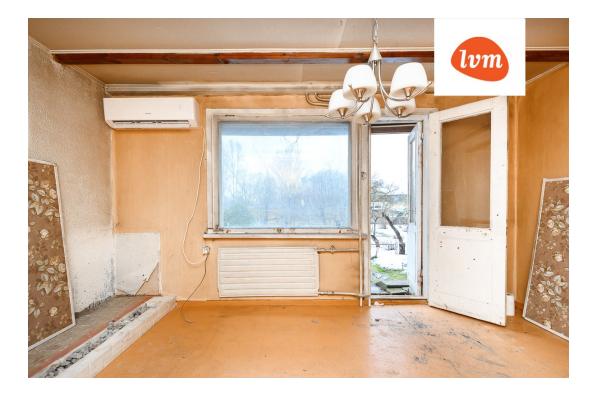

| Transaction:Sale, section of houseCounty:Pärnu maakondCity/county:Pärnu linn KesklinnType of heating:stove heating, central heatingReadiness:Requires renovationOwnership form:apartment ownershipCadastral register number:92.40 m²Area of plot:noneEnergy Class:noneSale price:94.000 €Price per m²:1017 € |                            |                                |
|--------------------------------------------------------------------------------------------------------------------------------------------------------------------------------------------------------------------------------------------------------------------------------------------------------------|----------------------------|--------------------------------|
| City/county:Pärnu linn KesklinnType of heating:stove heating, central heatingReadiness:Requires renovationOwnership form:apartment ownershipCadastral register number:62513:050:0400Total area:92.40 m²Area of plot:0.00 m²Energy Class:noneSale price:94 000 €                                              | Transaction:               | Sale, section of house         |
| Type of heating:stove heating, central heatingReadiness:Requires renovationOwnership form:apartment ownershipCadastral register number:62513:050:0400Total area:92.40 m²Area of plot:0.00 m²Energy Class:noneSale price:94 000 €                                                                             | County:                    | Pärnu maakond                  |
| Readiness:Requires renovationOwnership form:apartment ownershipCadastral register number:62513:050:0400Total area:92.40 m²Area of plot:0.00 m²Energy Class:noneSale price:94 000 €                                                                                                                           | City/county:               | Pärnu linn Kesklinn            |
| Ownership form:apartment ownershipCadastral register number:62513:050:0400Total area:92.40 m²Area of plot:0.00 m²Energy Class:noneSale price:94 000 €                                                                                                                                                        | Type of heating:           | stove heating, central heating |
| Cadastral register number:     62513:050:0400       Total area:     92.40 m <sup>2</sup> Area of plot:     0.00 m <sup>2</sup> Energy Class:     none       Sale price:     94 000 €                                                                                                                         | Readiness:                 | Requires renovation            |
| Total area:     92.40 m²       Area of plot:     0.00 m²       Energy Class:     none       Sale price:     94 000 €                                                                                                                                                                                         | Ownership form:            | apartment ownership            |
| Area of plot: 0.00 m <sup>2</sup> Energy Class: none   Sale price: 94 000 €                                                                                                                                                                                                                                  | Cadastral register number: | 62513:050:0400                 |
| Energy Class:     none       Sale price:     94 000 €                                                                                                                                                                                                                                                        | Total area:                | 92.40 m²                       |
| Sale price:     94 000 €                                                                                                                                                                                                                                                                                     | Area of plot:              | 0.00 m²                        |
|                                                                                                                                                                                                                                                                                                              | Energy Class:              | none                           |
| <b>Price per m<sup>2</sup>:</b> 1 017 €                                                                                                                                                                                                                                                                      | Sale price:                | 94 000 €                       |
|                                                                                                                                                                                                                                                                                                              | Price per m <sup>2</sup> : | 1 017 €                        |

## Additional info

balcony, basement, electricity, fireplace, Garage, shower, water, separate WC, neighbour watch, courtyard, separate entrance, duplex, central water, fenced area, auxiliary building, public transportation, entry from the street