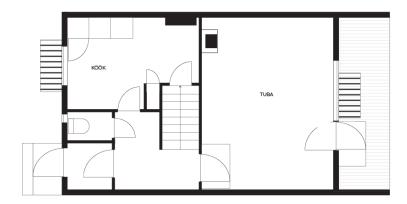

| 94 000 €                       |
|                                                                                                                                                                                                                                                                                                              | Price per m <sup>2</sup> : | 1 017 €                        |

## Real estate agent



Sirje Savvest sirje.savvest@lvm.ee +3725242277

## Additional info

balcony, basement, electricity, fireplace, Garage, shower, water, separate WC, neighbour watch, courtyard, separate entrance, duplex, central water, fenced area, auxiliary building, public transportation, entry from the street

Information



## section of house, Mai 1









**Mai 1** I korrus







## **Mai 1** II korrus

lvm kinnisvara