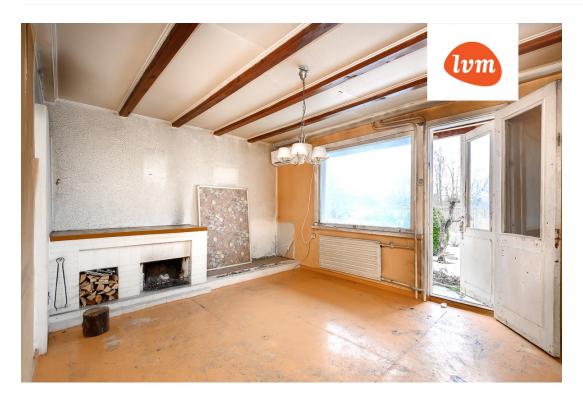

| Transaction:Sale, section of houseCounty:Pärnu maakondCity/county:Pärnu linn KesklinnType of heating:stove heating, central heatingReadiness:Requires renovationOwnership form:apartment ownershipCadastral register number:92.40 m²Area of plot:noneEnergy Class:noneSale price:94.000 €Price per m²:1017 € |                            |                                |
|--------------------------------------------------------------------------------------------------------------------------------------------------------------------------------------------------------------------------------------------------------------------------------------------------------------|----------------------------|--------------------------------|
| City/county:Pärnu linn KesklinnType of heating:stove heating, central heatingReadiness:Requires renovationOwnership form:apartment ownershipCadastral register number:62513:050:0400Total area:92.40 m²Area of plot:0.00 m²Energy Class:noneSale price:94 000 €                                              | Transaction:               | Sale, section of house         |
| Type of heating:stove heating, central heatingReadiness:Requires renovationOwnership form:apartment ownershipCadastral register number:62513:050:0400Total area:92.40 m²Area of plot:0.00 m²Energy Class:noneSale price:94 000 €                                                                             | County:                    | Pärnu maakond                  |
| Readiness:Requires renovationOwnership form:apartment ownershipCadastral register number:62513:050:0400Total area:92.40 m²Area of plot:0.00 m²Energy Class:noneSale price:94 000 €                                                                                                                           | City/county:               | Pärnu linn Kesklinn            |
| Ownership form:apartment ownershipCadastral register number:62513:050:0400Total area:92.40 m²Area of plot:0.00 m²Energy Class:noneSale price:94 000 €                                                                                                                                                        | Type of heating:           | stove heating, central heating |
| Cadastral register number:     62513:050:0400       Total area:     92.40 m <sup>2</sup> Area of plot:     0.00 m <sup>2</sup> Energy Class:     none       Sale price:     94 000 €                                                                                                                         | Readiness:                 | Requires renovation            |
| Total area:     92.40 m²       Area of plot:     0.00 m²       Energy Class:     none       Sale price:     94 000 €                                                                                                                                                                                         | Ownership form:            | apartment ownership            |
| Area of plot: 0.00 m <sup>2</sup> Energy Class: none   Sale price: 94 000 €                                                                                                                                                                                                                                  | Cadastral register number: | 62513:050:0400                 |
| Energy Class:     none       Sale price:     94 000 €                                                                                                                                                                                                                                                        | Total area:                | 92.40 m²                       |
| Sale price:     94 000 €                                                                                                                                                                                                                                                                                     | Area of plot:              | 0.00 m²                        |
|                                                                                                                                                                                                                                                                                                              | Energy Class:              | none                           |
| <b>Price per m<sup>2</sup>:</b> 1 017 €                                                                                                                                                                                                                                                                      | Sale price:                | 94 000 €                       |
|                                                                                                                                                                                                                                                                                                              | Price per m <sup>2</sup> : | 1 017 €                        |

## Additional info

balcony, basement, electricity, fireplace, Garage, shower, water, separate WC, neighbour watch, courtyard, separate entrance, duplex, central water, fenced area, auxiliary building, public transportation, entry from the street