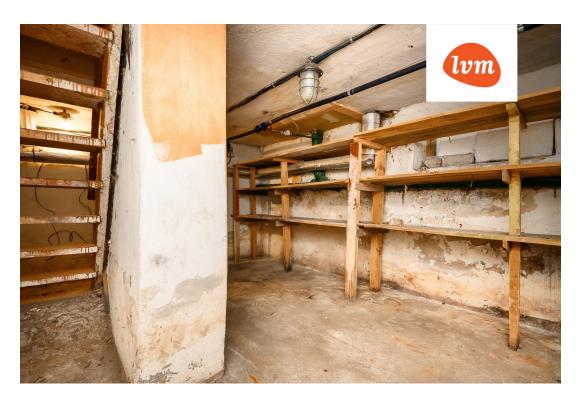

## Additional info

balcony, basement, electricity, fireplace, Garage, shower, water, separate WC, neighbour watch, courtyard, separate entrance, duplex, central water, fenced area, auxiliary building, public transportation, entry from the street