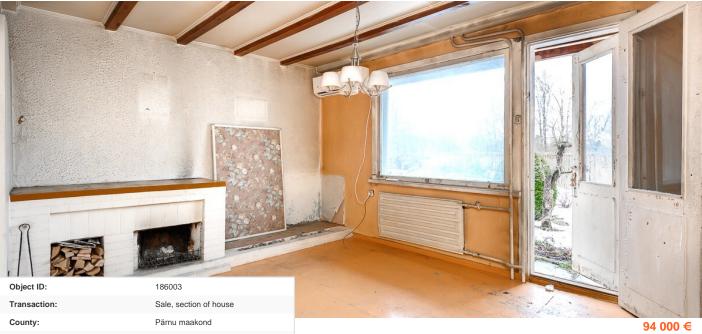

| Transaction:Sale, section of houseCounty:Pärnu maakondCity/county:Pärnu linn KesklinnType of heating:stove heating, central heatingReadiness:Requires renovationOwnership form:apartment ownershipCadastral register number:92.40 m²Area of plot:noneEnergy Class:noneSale price:94.000 €Price per m²:1017 € |                            |                                |
|--------------------------------------------------------------------------------------------------------------------------------------------------------------------------------------------------------------------------------------------------------------------------------------------------------------|----------------------------|--------------------------------|
| City/county:Pärnu linn KesklinnType of heating:stove heating, central heatingReadiness:Requires renovationOwnership form:apartment ownershipCadastral register number:62513:050:0400Total area:92.40 m²Area of plot:0.00 m²Energy Class:noneSale price:94 000 €                                              | Transaction:               | Sale, section of house         |
| Type of heating:stove heating, central heatingReadiness:Requires renovationOwnership form:apartment ownershipCadastral register number:62513:050:0400Total area:92.40 m²Area of plot:0.00 m²Energy Class:noneSale price:94 000 €                                                                             | County:                    | Pärnu maakond                  |
| Readiness:Requires renovationOwnership form:apartment ownershipCadastral register number:62513:050:0400Total area:92.40 m²Area of plot:0.00 m²Energy Class:noneSale price:94 000 €                                                                                                                           | City/county:               | Pärnu linn Kesklinn            |
| Ownership form:apartment ownershipCadastral register number:62513:050:0400Total area:92.40 m²Area of plot:0.00 m²Energy Class:noneSale price:94 000 €                                                                                                                                                        | Type of heating:           | stove heating, central heating |
| Cadastral register number:     62513:050:0400       Total area:     92.40 m <sup>2</sup> Area of plot:     0.00 m <sup>2</sup> Energy Class:     none       Sale price:     94 000 €                                                                                                                         | Readiness:                 | Requires renovation            |
| Total area:     92.40 m²       Area of plot:     0.00 m²       Energy Class:     none       Sale price:     94 000 €                                                                                                                                                                                         | Ownership form:            | apartment ownership            |
| Area of plot: 0.00 m <sup>2</sup> Energy Class: none   Sale price: 94 000 €                                                                                                                                                                                                                                  | Cadastral register number: | 62513:050:0400                 |
| Energy Class:     none       Sale price:     94 000 €                                                                                                                                                                                                                                                        | Total area:                | 92.40 m²                       |
| Sale price:     94 000 €                                                                                                                                                                                                                                                                                     | Area of plot:              | 0.00 m²                        |
|                                                                                                                                                                                                                                                                                                              | Energy Class:              | none                           |
| <b>Price per m<sup>2</sup>:</b> 1 017 €                                                                                                                                                                                                                                                                      | Sale price:                | 94 000 €                       |
|                                                                                                                                                                                                                                                                                                              | Price per m <sup>2</sup> : | 1 017 €                        |

## Additional info

balcony, basement, electricity, fireplace, Garage, shower, water, separate WC, neighbour watch, courtyard, separate entrance, duplex, central water, fenced area, auxiliary building, public transportation, entry from the street