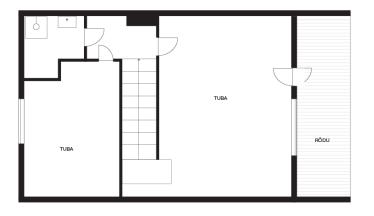

| Price per m <sup>2</sup> : | 1 017 €                        |

## Real estate agent



Sirje Savvest sirje.savvest@lvm.ee +3725242277

## Additional info

balcony, basement, electricity, fireplace, Garage, shower, water, separate WC, neighbour watch, courtyard, separate entrance, duplex, central water, fenced area, auxiliary building, public transportation, entry from the street

Information



## section of house, Mai 1









**Mai 1** I korrus







## **Mai 1** II korrus

lvm kinnisvara