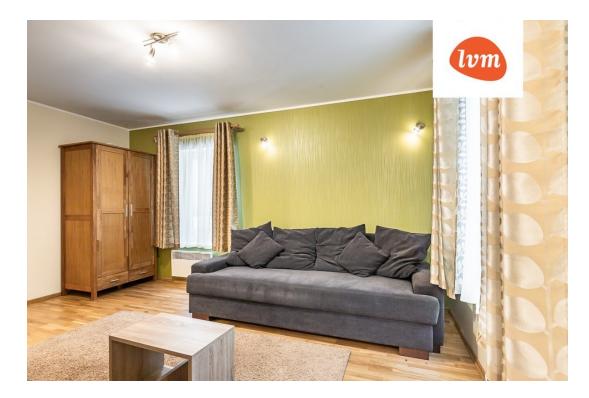

## Additional info

electricity, furniture, stairwell locked, refrigerator, shower, washing machine, water, furnished kitchen

## Information

To let: one room furnished apartment.

Payments when signing a lease: first rent, deposit amount of one month's rent, brokerage amount of one month's rent+VAT. Payments during the rental period: rent and utilities on a monthly basis.