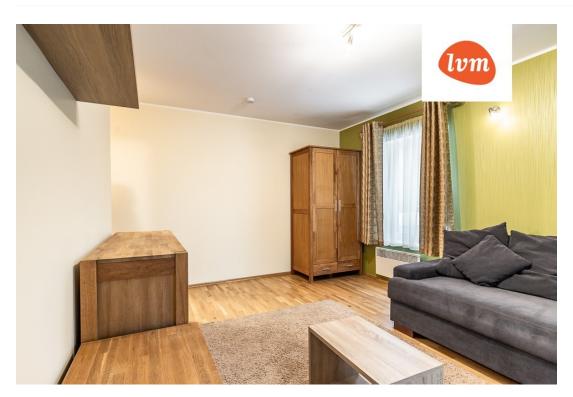

## Additional info

electricity, furniture, stairwell locked, refrigerator, shower, washing machine, water, furnished kitchen

## Information

To let: one room furnished apartment.

Payments when signing a lease: first rent, deposit amount of one month's rent, brokerage amount of one month's rent+VAT. Payments during the rental period: rent and utilities on a monthly basis.