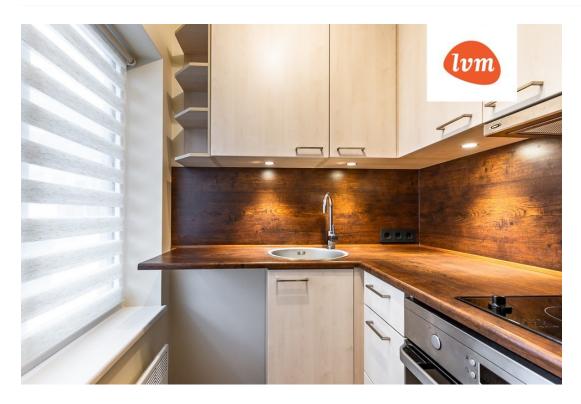

## Additional info

electricity, furniture, stairwell locked, refrigerator, shower, washing machine, water, furnished kitchen

## Information

To let: one room furnished apartment.

Payments when signing a lease: first rent, deposit amount of one month's rent, brokerage amount of one month's rent+VAT. Payments during the rental period: rent and utilities on a monthly basis.