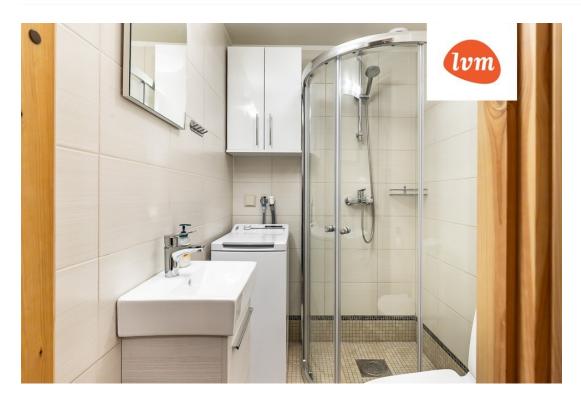

## Additional info

electricity, furniture, stairwell locked, refrigerator, shower, washing machine, water, furnished kitchen