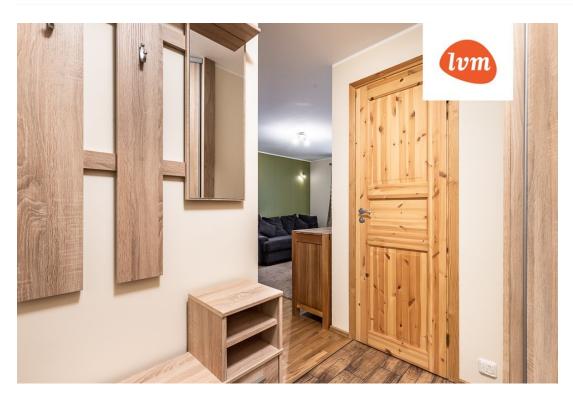

## Information

To let: one room furnished apartment.

Payments when signing a lease: first rent, deposit amount of one month's rent, brokerage amount of one month's rent+VAT. Payments during the rental period: rent and utilities on a monthly basis.

Come and get acquainted with your new home!