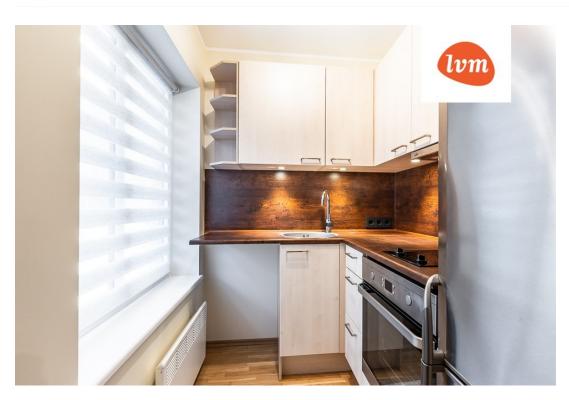

## Additional info

electricity, furniture, stairwell locked, refrigerator, shower, washing machine, water, furnished kitchen

## Information

To let: one room furnished apartment.

Payments when signing a lease: first rent, deposit amount of one month's rent, brokerage amount of one month's rent+VAT. Payments during the rental period: rent and utilities on a monthly basis.