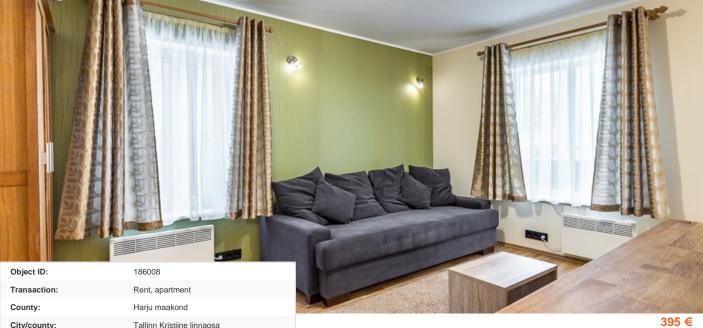

| Transaction:               | Rent, apartment                              |
|----------------------------|----------------------------------------------|
| County:                    | Harju maakond                                |
| City/county:               | Tallinn Kristiine linnaosa                   |
| Floor:                     | 1                                            |
| Number of rooms:           | 1                                            |
| Type of heating:           | electricheating, electricalunderfloorheating |
| Year of construction:      | 1937                                         |
| Readiness:                 | Redecorated                                  |
| Ownership form:            | apartment ownership                          |
| Cadastral register number: | 78407:701:2692                               |
| Total area:                | 24.80 m <sup>2</sup>                         |
| Area of plot:              | 0.00 m <sup>2</sup>                          |
| Energy Class:              | none                                         |
| Üürihind:                  | 395 €                                        |
| Price per m <sup>2</sup> : | 16€                                          |
|                            |                                              |

## Additional info

electricity, furniture, stairwell locked, refrigerator, shower, washing machine, water, furnished kitchen

## Information

To let: one room furnished apartment.

Payments when signing a lease: first rent, deposit amount of one month's rent, brokerage amount of one month's rent+VAT. Payments during the rental period: rent and utilities on a monthly basis.