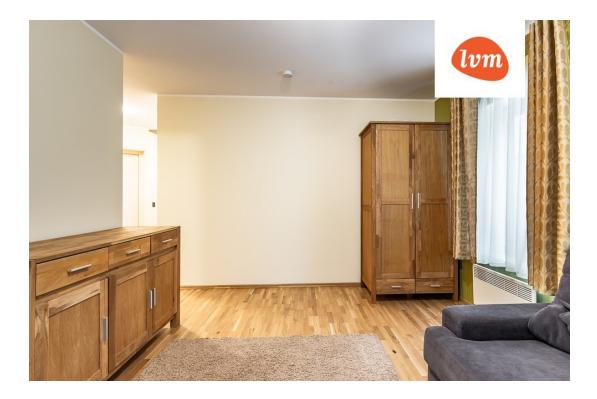

## Additional info

electricity, furniture, stairwell locked, refrigerator, shower, washing machine, water, furnished kitchen

## Information

To let: one room furnished apartment.

Payments when signing a lease: first rent, deposit amount of one month's rent, brokerage amount of one month's rent+VAT. Payments during the rental period: rent and utilities on a monthly basis.