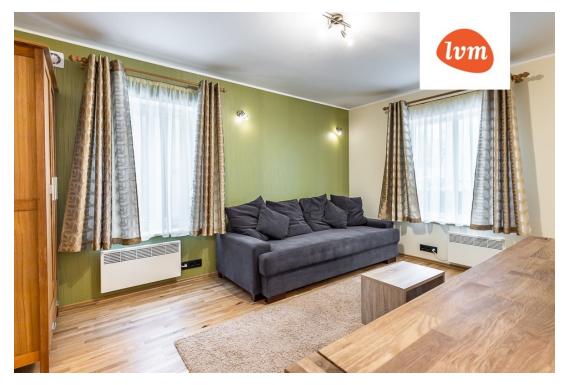

## Additional info

electricity, furniture, stairwell locked, refrigerator, shower, washing machine, water, furnished kitchen

## Information

To let: one room furnished apartment.

Payments when signing a lease: first rent, deposit amount of one month's rent, brokerage amount of one month's rent+VAT. Payments during the rental period: rent and utilities on a monthly basis.