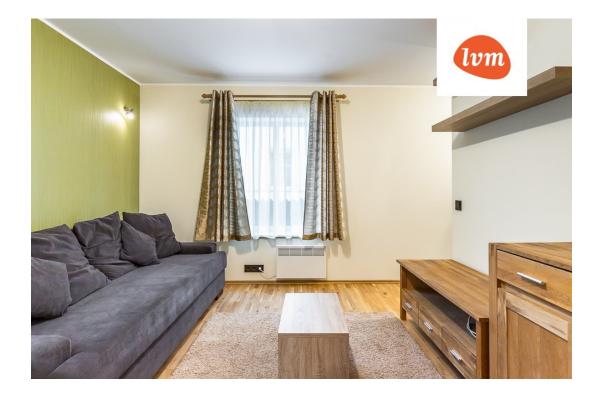

## Additional info

electricity, furniture, stairwell locked, refrigerator, shower, washing machine, water, furnished kitchen

## Information

To let: one room furnished apartment.

Payments when signing a lease: first rent, deposit amount of one month's rent, brokerage amount of one month's rent+VAT. Payments during the rental period: rent and utilities on a monthly basis.