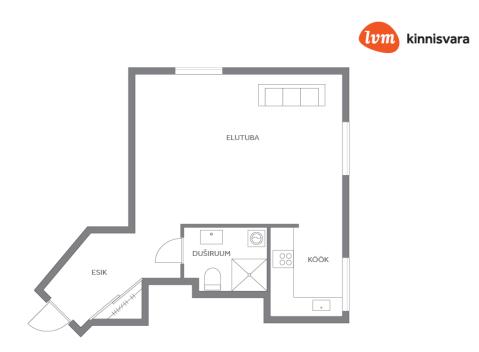

## apartment, Madara 13a

4

## Information

To let: one room furnished apartment.

Payments when signing a lease: first rent, deposit amount of one month's rent, brokerage amount of one month's rent+VAT. Payments during the rental period: rent and utilities on a monthly basis.