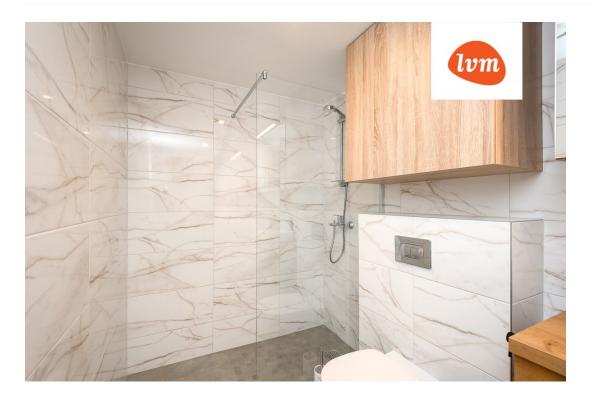

## Additional info

balcony, cable TV, wardrobe, electricity, elevator, stainwell locked, strip flooring, refrigerator, shower, washing machine, water, furnished kitchen, separate rooms, open kitchen, new wiring, central water, public transportation