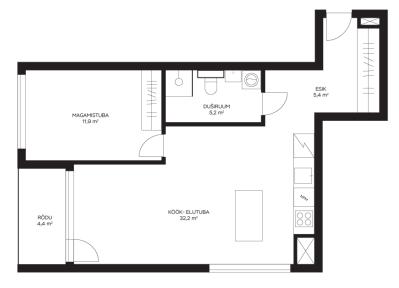

Eve-Mai Kiisler eve-mai.kiisler@lvm.ee +37256884100

New building project

apartment ownership

62401:001:2193

54.70 m<sup>2</sup>

0.00 m<sup>2</sup> B

172 000 €

3 144 €