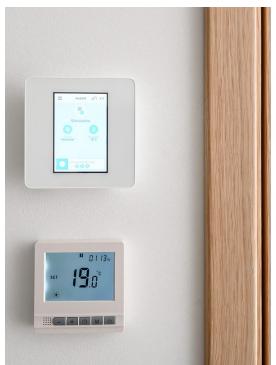

## Additional info

balcony, cable TV, wardrobe, electricity, elevator, stainwell locked, strip flooring, refrigerator, shower, washing machine, water, furnished kitchen, separate rooms, open kitchen, new wiring, central water, public transportation