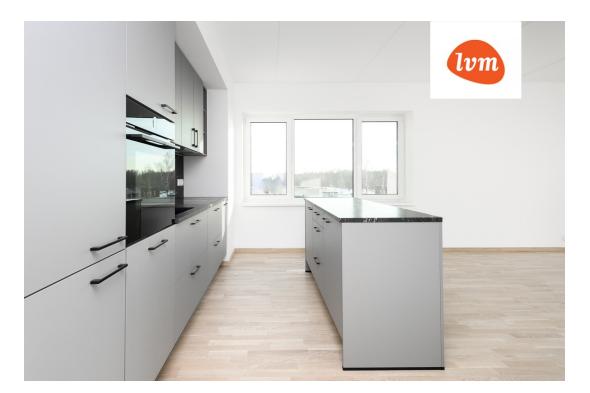

## Additional info

balcony, cable TV, wardrobe, electricity, elevator, stainwell locked, strip flooring, refrigerator, shower, washing machine, water, furnished kitchen, separate rooms, open kitchen, new wiring, central water, public transportation