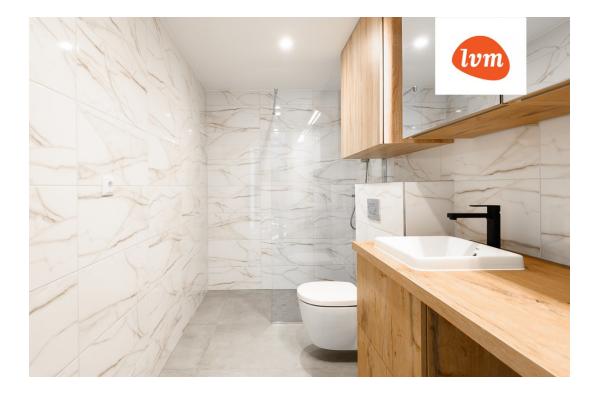

## Additional info

balcony, cable TV, wardrobe, electricity, elevator, stainwell locked, strip flooring, refrigerator, shower, washing machine, water, furnished kitchen, separate rooms, open kitchen, new wiring, central water, public transportation