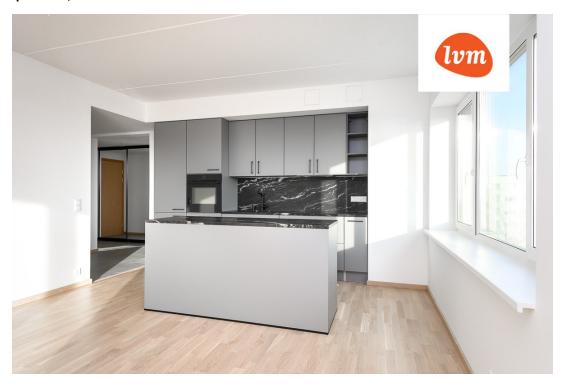

## Additional info

balcony, cable TV, wardrobe, electricity, elevator, stainwell locked, strip flooring, refrigerator, shower, washing machine, water, furnished kitchen, separate rooms, open kitchen, new wiring, central water, public transportation

## apartment, Mai 67