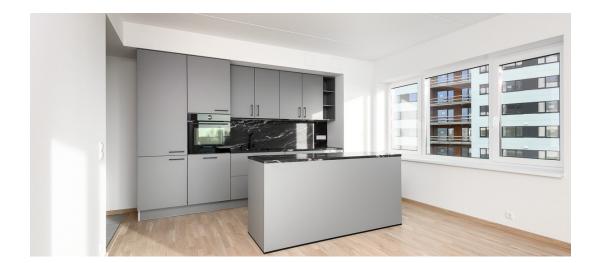

## Additional info

balcony, cable TV, wardrobe, electricity, elevator, stainwell locked, strip flooring, refrigerator, shower, washing machine, water, furnished kitchen, separate rooms, open kitchen, new wiring, central water, public transportation