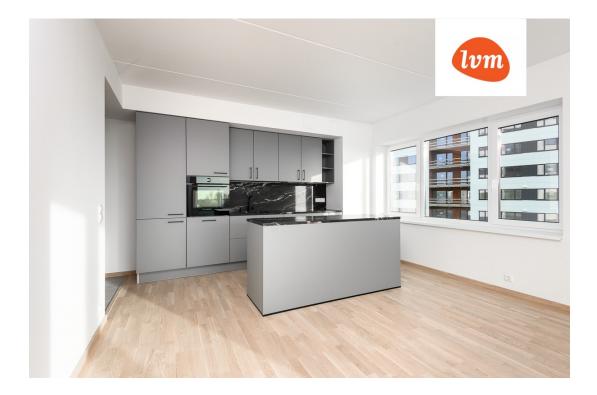

## Additional info

balcony, cable TV, wardrobe, electricity, elevator, stainwell locked, strip flooring, refrigerator, shower, washing machine, water, furnished kitchen, separate rooms, open kitchen, new wiring, central water, public transportation

## apartment, Mai 67