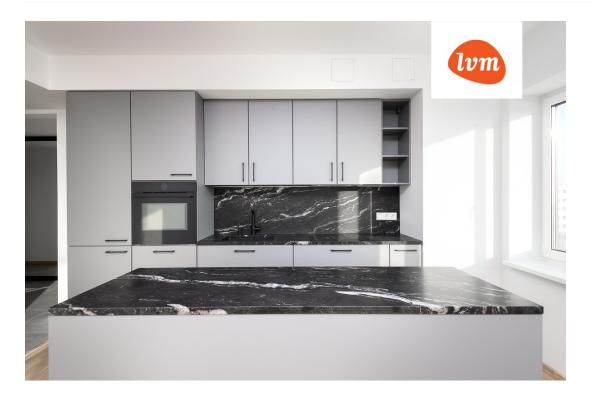

## Additional info

balcony, cable TV, wardrobe, electricity, elevator, stainwell locked, strip flooring, refrigerator, shower, washing machine, water, furnished kitchen, separate rooms, open kitchen, new wiring, central water, public transportation

## apartment, Mai 67