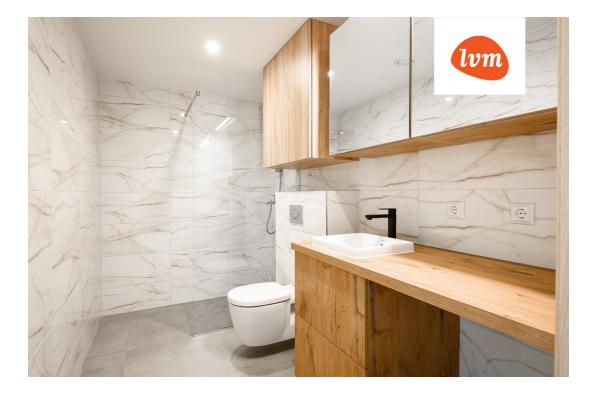

## Additional info

balcony, cable TV, wardrobe, electricity, elevator, stainwell locked, strip flooring, refrigerator, shower, washing machine, water, furnished kitchen, separate rooms, open kitchen, new wiring, central water, public transportation