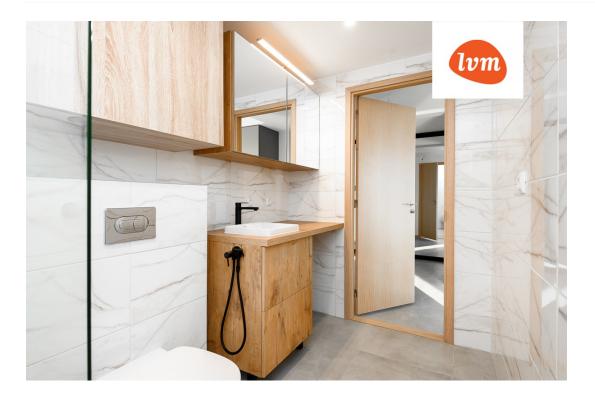

## Additional info

balcony, cable TV, wardrobe, electricity, elevator, stainwell locked, strip flooring, refrigerator, shower, washing machine, water, furnished kitchen, separate rooms, open kitchen, new wiring, central water, public transportation