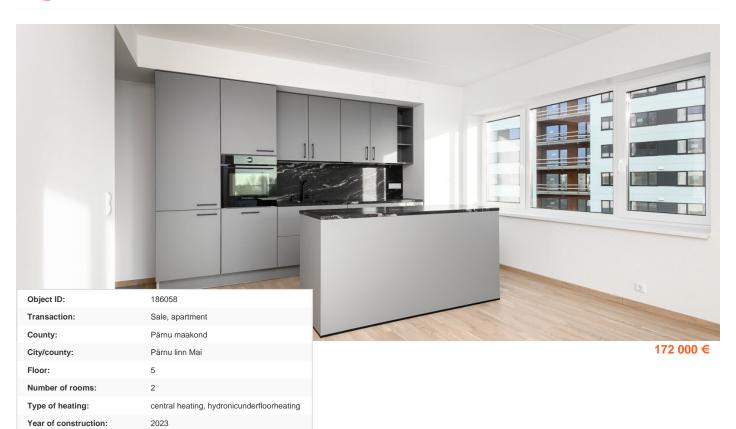

## Real estate agent

Readiness:

Total area:

Area of plot:

Energy Class: Sale price:

Price per m2:

Ownership form:

Cadastral register number:

Eve-Mai Kiisler eve-mai.kiisler@lvm.ee +37256884100

New building project

apartment ownership

62401:001:2193

54.70 m<sup>2</sup>

0.00 m<sup>2</sup> B

172 000 €

3 144 €

## Additional info

balcony, cable TV, wardrobe, electricity, elevator, stainwell locked, strip flooring, refrigerator, shower, washing machine, water, furnished kitchen, separate rooms, open kitchen, new wiring, central water, public transportation

## apartment, Mai 67