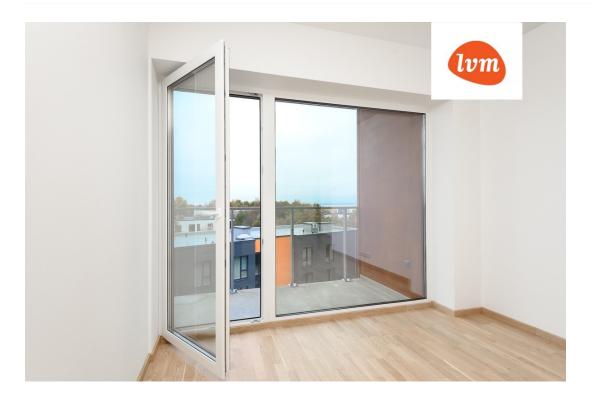

## Additional info

balcony, cable TV, wardrobe, electricity, elevator, stainwell locked, strip flooring, refrigerator, shower, washing machine, water, furnished kitchen, separate rooms, open kitchen, new wiring, central water, public transportation