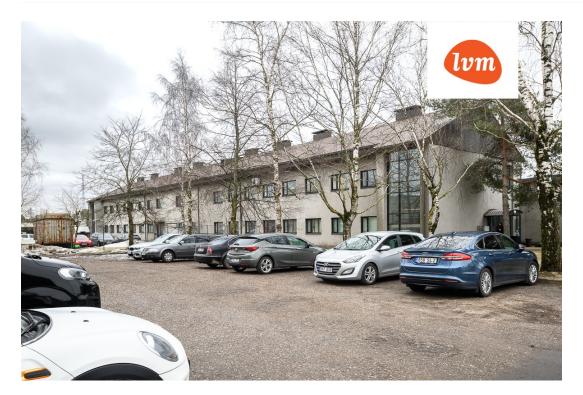

1 460 000 €

| Object ID:                 | 186068                                |
|----------------------------|---------------------------------------|
| Transaction:               | Sale, Commercial space (office)       |
| County:                    | Pärnu maakond                         |
| City/county:               | Pärnu linn Mai                        |
| Type of heating:           | electricheating, air source heat pump |
| Year of construction:      | 1968                                  |
| Readiness:                 | Completed                             |
| Ownership form:            | registered immovable                  |
| Cadastral register number: | 62514:177:0001                        |
| Total area:                | 1387.40 m <sup>2</sup>                |
| Area of plot:              | 12366.00 m <sup>2</sup>               |
| Energy Class:              | none                                  |
| Sale price:                | 1 460 000 €                           |
| Price per m <sup>2</sup> : | 1 052 €                               |
|                            |                                       |

## Commercial space (office), Energia 4