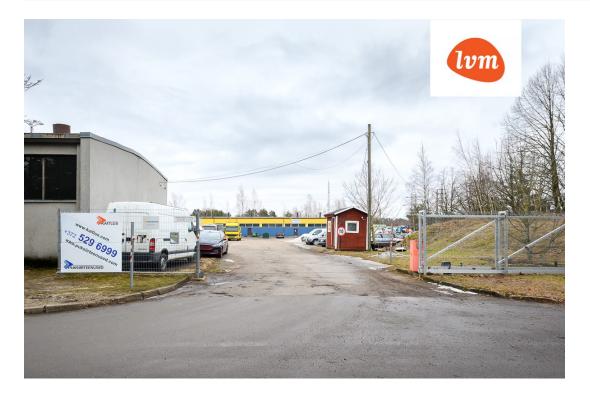

1 460 000 €

| Object ID:                 | 186068                                |
|----------------------------|---------------------------------------|
| Transaction:               | Sale, Commercial space (office)       |
| County:                    | Pärnu maakond                         |
| City/county:               | Pärnu linn Mai                        |
| Type of heating:           | electricheating, air source heat pump |
| Year of construction:      | 1968                                  |
| Readiness:                 | Completed                             |
| Ownership form:            | registered immovable                  |
| Cadastral register number: | 62514:177:0001                        |
| Total area:                | 1387.40 m <sup>2</sup>                |
| Area of plot:              | 12366.00 m <sup>2</sup>               |
| Energy Class:              | none                                  |
| Sale price:                | 1 460 000 €                           |
| Price per m <sup>2</sup> : | 1 052 €                               |
|                            |                                       |

## Commercial space (office), Energia 4