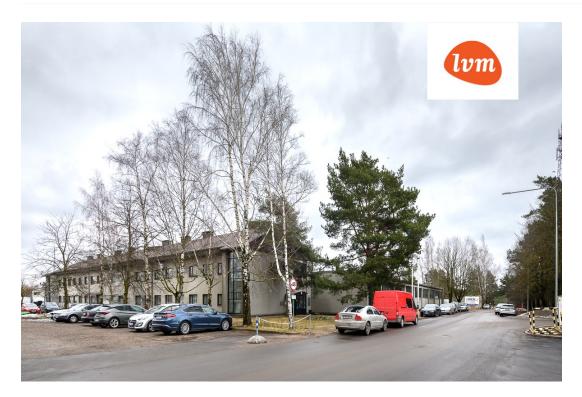

1 460 000 €

| Object ID:                 | 186068                                |
|----------------------------|---------------------------------------|
| Transaction:               | Sale, Commercial space (office)       |
| County:                    | Pärnu maakond                         |
| City/county:               | Pärnu linn Mai                        |
| Type of heating:           | electricheating, air source heat pump |
| Year of construction:      | 1968                                  |
| Readiness:                 | Completed                             |
| Ownership form:            | registered immovable                  |
| Cadastral register number: | 62514:177:0001                        |
| Total area:                | 1387.40 m <sup>2</sup>                |
| Area of plot:              | 12366.00 m <sup>2</sup>               |
| Energy Class:              | none                                  |
| Sale price:                | 1 460 000 €                           |
| Price per m <sup>2</sup> : | 1 052 €                               |
|                            |                                       |