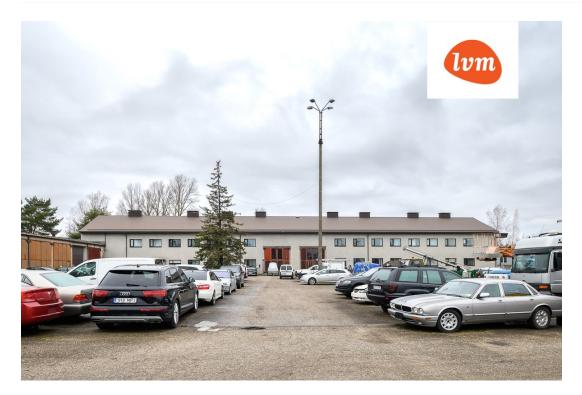

1 460 000 €

| Object ID:                 | 186068                                |
|----------------------------|---------------------------------------|
| Transaction:               | Sale, Commercial space (office)       |
| County:                    | Pärnu maakond                         |
| City/county:               | Pärnu linn Mai                        |
| Type of heating:           | electricheating, air source heat pump |
| Year of construction:      | 1968                                  |
| Readiness:                 | Completed                             |
| Ownership form:            | registered immovable                  |
| Cadastral register number: | 62514:177:0001                        |
| Total area:                | 1387.40 m <sup>2</sup>                |
| Area of plot:              | 12366.00 m <sup>2</sup>               |
| Energy Class:              | none                                  |
| Sale price:                | 1 460 000 €                           |
| Price per m <sup>2</sup> : | 1 052 €                               |
|                            |                                       |

## Commercial space (office), Energia 4