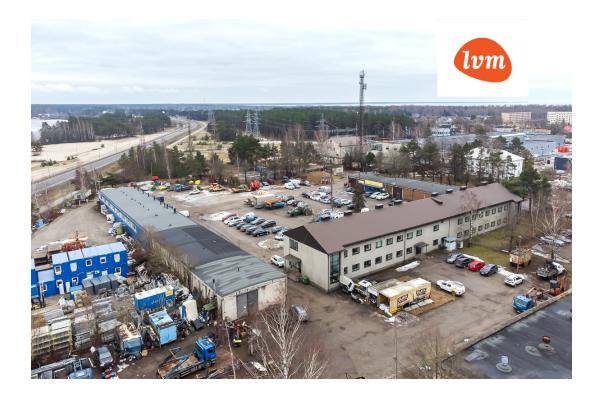

1 460 000 €

| Object ID:                 | 186068                                |
|----------------------------|---------------------------------------|
| Transaction:               | Sale, Commercial space (office)       |
| County:                    | Pärnu maakond                         |
| City/county:               | Pärnu linn Mai                        |
| Type of heating:           | electricheating, air source heat pump |
| Year of construction:      | 1968                                  |
| Readiness:                 | Completed                             |
| Ownership form:            | registered immovable                  |
| Cadastral register number: | 62514:177:0001                        |
| Total area:                | 1387.40 m <sup>2</sup>                |
| Area of plot:              | 12366.00 m <sup>2</sup>               |
| Energy Class:              | none                                  |
| Sale price:                | 1 460 000 €                           |
| Price per m <sup>2</sup> : | 1 052 €                               |
|                            |                                       |

## Commercial space (office), Energia 4