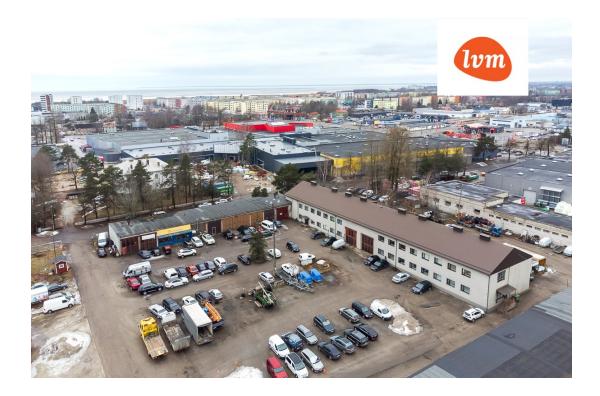

1 460 000 €

| Object ID:                 | 186068                                |
|----------------------------|---------------------------------------|
| Transaction:               | Sale, Commercial space (office)       |
| County:                    | Pärnu maakond                         |
| City/county:               | Pärnu linn Mai                        |
| Type of heating:           | electricheating, air source heat pump |
| Year of construction:      | 1968                                  |
| Readiness:                 | Completed                             |
| Ownership form:            | registered immovable                  |
| Cadastral register number: | 62514:177:0001                        |
| Total area:                | 1387.40 m <sup>2</sup>                |
| Area of plot:              | 12366.00 m <sup>2</sup>               |
| Energy Class:              | none                                  |
| Sale price:                | 1 460 000 €                           |
| Price per m <sup>2</sup> : | 1 052 €                               |
|                            |                                       |

## Commercial space (office), Energia 4