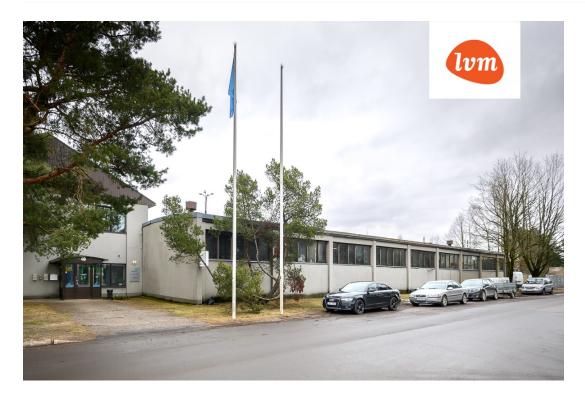

1 460 000 €

| Object ID:                 | 186068                                |
|----------------------------|---------------------------------------|
| Transaction:               | Sale, Commercial space (office)       |
| County:                    | Pärnu maakond                         |
| City/county:               | Pärnu linn Mai                        |
| Type of heating:           | electricheating, air source heat pump |
| Year of construction:      | 1968                                  |
| Readiness:                 | Completed                             |
| Ownership form:            | registered immovable                  |
| Cadastral register number: | 62514:177:0001                        |
| Total area:                | 1387.40 m <sup>2</sup>                |
| Area of plot:              | 12366.00 m <sup>2</sup>               |
| Energy Class:              | none                                  |
| Sale price:                | 1 460 000 €                           |
| Price per m <sup>2</sup> : | 1 052 €                               |
|                            |                                       |

## Commercial space (office), Energia 4