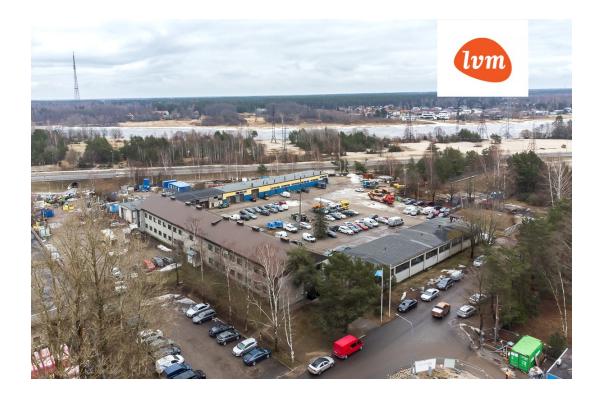

1 460 000 €

| Object ID:                 | 186068                                |
|----------------------------|---------------------------------------|
| Transaction:               | Sale, Commercial space (office)       |
| County:                    | Pärnu maakond                         |
| City/county:               | Pärnu linn Mai                        |
| Type of heating:           | electricheating, air source heat pump |
| Year of construction:      | 1968                                  |
| Readiness:                 | Completed                             |
| Ownership form:            | registered immovable                  |
| Cadastral register number: | 62514:177:0001                        |
| Total area:                | 1387.40 m <sup>2</sup>                |
| Area of plot:              | 12366.00 m <sup>2</sup>               |
| Energy Class:              | none                                  |
| Sale price:                | 1 460 000 €                           |
| Price per m <sup>2</sup> : | 1 052 €                               |
|                            |                                       |

## Commercial space (office), Energia 4