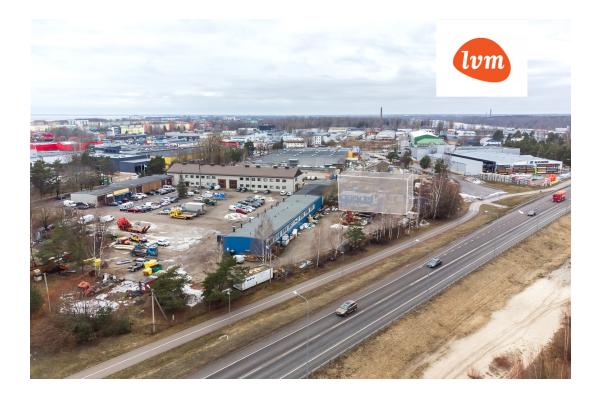

1 460 000 €

| Object ID:                 | 186068                                |
|----------------------------|---------------------------------------|
| Transaction:               | Sale, Commercial space (office)       |
| County:                    | Pärnu maakond                         |
| City/county:               | Pärnu linn Mai                        |
| Type of heating:           | electricheating, air source heat pump |
| Year of construction:      | 1968                                  |
| Readiness:                 | Completed                             |
| Ownership form:            | registered immovable                  |
| Cadastral register number: | 62514:177:0001                        |
| Total area:                | 1387.40 m <sup>2</sup>                |
| Area of plot:              | 12366.00 m <sup>2</sup>               |
| Energy Class:              | none                                  |
| Sale price:                | 1 460 000 €                           |
| Price per m <sup>2</sup> : | 1 052 €                               |
|                            |                                       |

## Commercial space (office), Energia 4