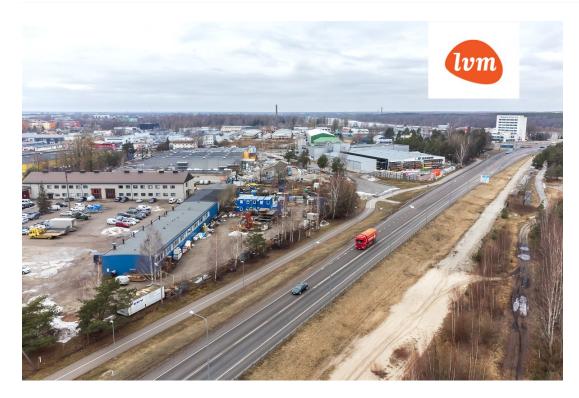

1 460 000 €

| Object ID:                 | 186068                                |
|----------------------------|---------------------------------------|
| Transaction:               | Sale, Commercial space (office)       |
| County:                    | Pärnu maakond                         |
| City/county:               | Pärnu linn Mai                        |
| Type of heating:           | electricheating, air source heat pump |
| Year of construction:      | 1968                                  |
| Readiness:                 | Completed                             |
| Ownership form:            | registered immovable                  |
| Cadastral register number: | 62514:177:0001                        |
| Total area:                | 1387.40 m <sup>2</sup>                |
| Area of plot:              | 12366.00 m <sup>2</sup>               |
| Energy Class:              | none                                  |
| Sale price:                | 1 460 000 €                           |
| Price per m <sup>2</sup> : | 1 052 €                               |
|                            |                                       |

## Commercial space (office), Energia 4