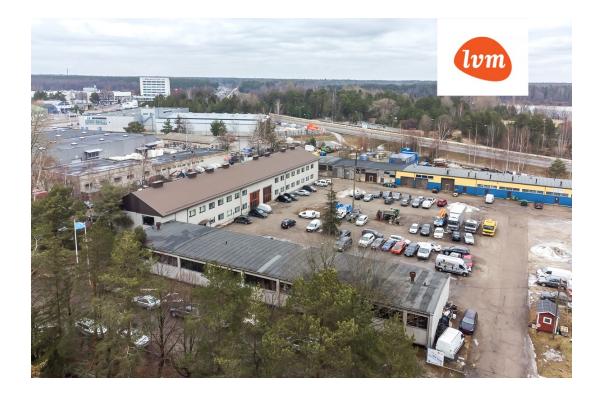

1 460 000 €

| Object ID:                 | 186068                                |
|----------------------------|---------------------------------------|
| Transaction:               | Sale, Commercial space (office)       |
| County:                    | Pärnu maakond                         |
| City/county:               | Pärnu linn Mai                        |
| Type of heating:           | electricheating, air source heat pump |
| Year of construction:      | 1968                                  |
| Readiness:                 | Completed                             |
| Ownership form:            | registered immovable                  |
| Cadastral register number: | 62514:177:0001                        |
| Total area:                | 1387.40 m <sup>2</sup>                |
| Area of plot:              | 12366.00 m <sup>2</sup>               |
| Energy Class:              | none                                  |
| Sale price:                | 1 460 000 €                           |
| Price per m <sup>2</sup> : | 1 052 €                               |
|                            |                                       |

## Additional info

electricity, industrial power supply, internet, office, ventilation, water, courtyard, new wiring, central water, fenced area, public transportation, entry from the street

Information

## Commercial space (office), Energia 4