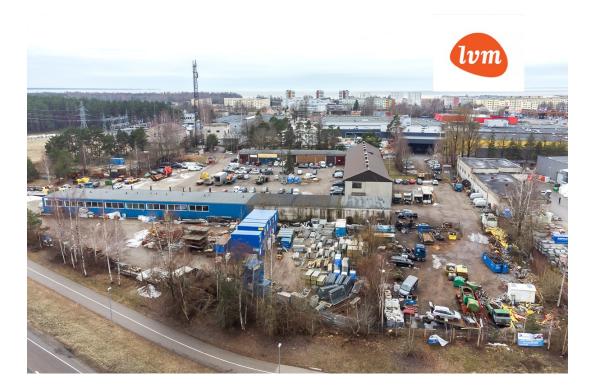

1 460 000 €

| Object ID:                 | 186068                                |
|----------------------------|---------------------------------------|
| Transaction:               | Sale, Commercial space (office)       |
| County:                    | Pärnu maakond                         |
| City/county:               | Pärnu linn Mai                        |
| Type of heating:           | electricheating, air source heat pump |
| Year of construction:      | 1968                                  |
| Readiness:                 | Completed                             |
| Ownership form:            | registered immovable                  |
| Cadastral register number: | 62514:177:0001                        |
| Total area:                | 1387.40 m <sup>2</sup>                |
| Area of plot:              | 12366.00 m <sup>2</sup>               |
| Energy Class:              | none                                  |
| Sale price:                | 1 460 000 €                           |
| Price per m <sup>2</sup> : | 1 052 €                               |
|                            |                                       |

## Commercial space (office), Energia 4