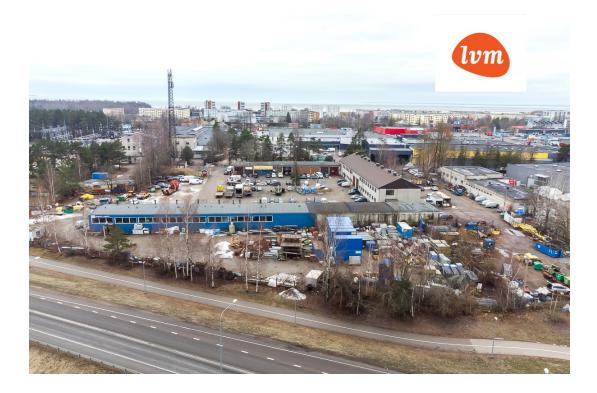

1 460 000 €

| Object ID:                 | 186068                                |
|----------------------------|---------------------------------------|
| Transaction:               | Sale, Commercial space (office)       |
| County:                    | Pärnu maakond                         |
| City/county:               | Pärnu linn Mai                        |
| Type of heating:           | electricheating, air source heat pump |
| Year of construction:      | 1968                                  |
| Readiness:                 | Completed                             |
| Ownership form:            | registered immovable                  |
| Cadastral register number: | 62514:177:0001                        |
| Total area:                | 1387.40 m <sup>2</sup>                |
| Area of plot:              | 12366.00 m <sup>2</sup>               |
| Energy Class:              | none                                  |
| Sale price:                | 1 460 000 €                           |
| Price per m <sup>2</sup> : | 1 052 €                               |
|                            |                                       |

## Commercial space (office), Energia 4