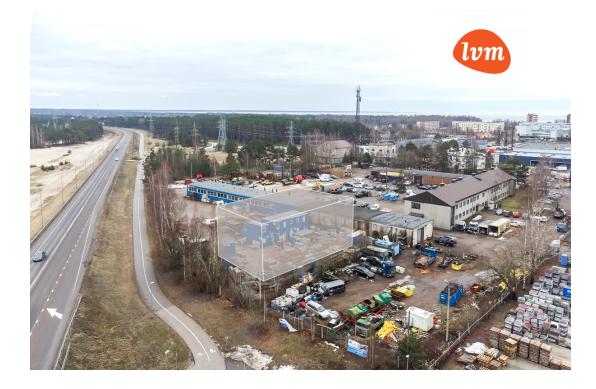

1 460 000 €

| Object ID:                 | 186068                                |
|----------------------------|---------------------------------------|
| Transaction:               | Sale, Commercial space (office)       |
| County:                    | Pärnu maakond                         |
| City/county:               | Pärnu linn Mai                        |
| Type of heating:           | electricheating, air source heat pump |
| Year of construction:      | 1968                                  |
| Readiness:                 | Completed                             |
| Ownership form:            | registered immovable                  |
| Cadastral register number: | 62514:177:0001                        |
| Total area:                | 1387.40 m <sup>2</sup>                |
| Area of plot:              | 12366.00 m <sup>2</sup>               |
| Energy Class:              | none                                  |
| Sale price:                | 1 460 000 €                           |
| Price per m <sup>2</sup> : | 1 052 €                               |
|                            |                                       |