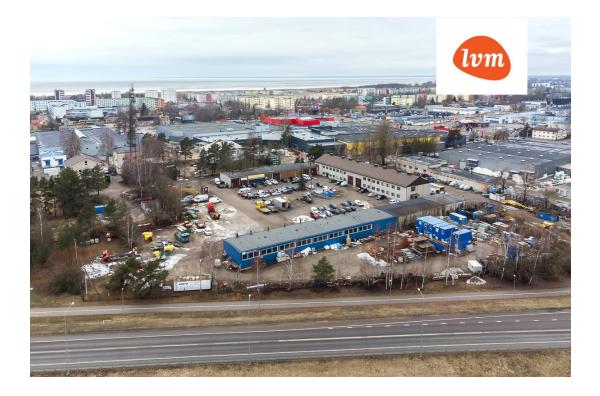

1 460 000 €

| Object ID:                 | 186068                                |
|----------------------------|---------------------------------------|
| Transaction:               | Sale, Commercial space (office)       |
| County:                    | Pärnu maakond                         |
| City/county:               | Pärnu linn Mai                        |
| Type of heating:           | electricheating, air source heat pump |
| Year of construction:      | 1968                                  |
| Readiness:                 | Completed                             |
| Ownership form:            | registered immovable                  |
| Cadastral register number: | 62514:177:0001                        |
| Total area:                | 1387.40 m <sup>2</sup>                |
| Area of plot:              | 12366.00 m <sup>2</sup>               |
| Energy Class:              | none                                  |
| Sale price:                | 1 460 000 €                           |
| Price per m <sup>2</sup> : | 1 052 €                               |
|                            |                                       |

## Commercial space (office), Energia 4