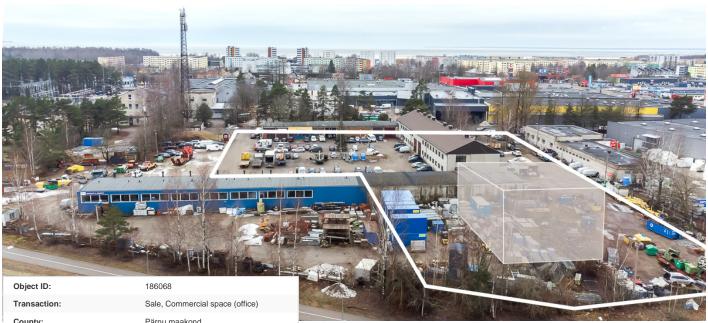

1 460 000 €

| Object ID:                 | 186068                                |
|----------------------------|---------------------------------------|
| Transaction:               | Sale, Commercial space (office)       |
| County:                    | Pärnu maakond                         |
| City/county:               | Pärnu linn Mai                        |
| Type of heating:           | electricheating, air source heat pump |
| Year of construction:      | 1968                                  |
| Readiness:                 | Completed                             |
| Ownership form:            | registered immovable                  |
| Cadastral register number: | 62514:177:0001                        |
| Total area:                | 1387.40 m <sup>2</sup>                |
| Area of plot:              | 12366.00 m <sup>2</sup>               |
| Energy Class:              | none                                  |
| Sale price:                | 1 460 000 €                           |
| Price per m <sup>2</sup> : | 1 052 €                               |
|                            |                                       |