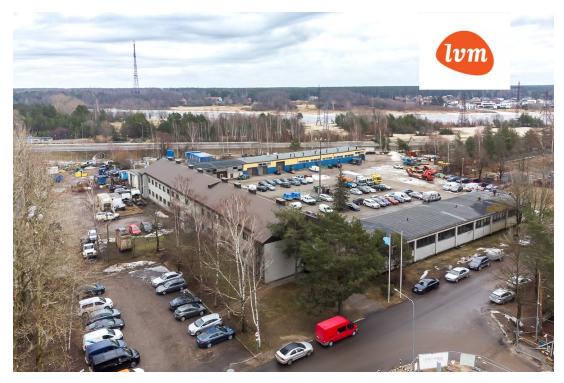

1 460 000 €

| Object ID:                 | 186068                                |
|----------------------------|---------------------------------------|
| Transaction:               | Sale, Commercial space (office)       |
| County:                    | Pärnu maakond                         |
| City/county:               | Pärnu linn Mai                        |
| Type of heating:           | electricheating, air source heat pump |
| Year of construction:      | 1968                                  |
| Readiness:                 | Completed                             |
| Ownership form:            | registered immovable                  |
| Cadastral register number: | 62514:177:0001                        |
| Total area:                | 1387.40 m <sup>2</sup>                |
| Area of plot:              | 12366.00 m <sup>2</sup>               |
| Energy Class:              | none                                  |
| Sale price:                | 1 460 000 €                           |
| Price per m <sup>2</sup> : | 1 052 €                               |
|                            |                                       |