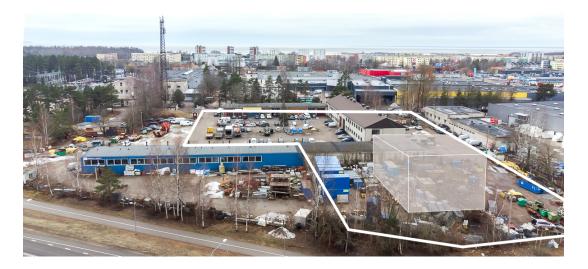

1 460 000 €

| Object ID:                 | 186068                                |
|----------------------------|---------------------------------------|
| Transaction:               | Sale, Commercial space (office)       |
| County:                    | Pärnu maakond                         |
| City/county:               | Pärnu linn Mai                        |
| Type of heating:           | electricheating, air source heat pump |
| Year of construction:      | 1968                                  |
| Readiness:                 | Completed                             |
| Ownership form:            | registered immovable                  |
| Cadastral register number: | 62514:177:0001                        |
| Total area:                | 1387.40 m <sup>2</sup>                |
| Area of plot:              | 12366.00 m <sup>2</sup>               |
| Energy Class:              | none                                  |
| Sale price:                | 1 460 000 €                           |
| Price per m <sup>2</sup> : | 1 052 €                               |
|                            |                                       |

## Additional info

electricity, industrial power supply, internet, office, ventilation, water, courtyard, new wiring, central water, fenced area, public transportation, entry from the street

Information

## Commercial space (office), Energia 4