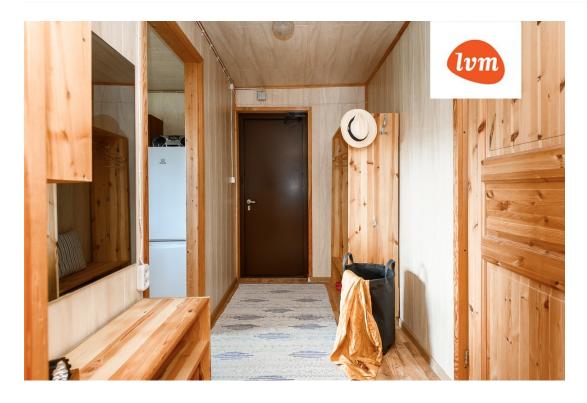

## Additional info

basement, hot-water boiler, electricity, fireplace, furniture, Furniture available, Garage, industrial power supply, refrigerator, fibre cement roofing, sauna, security door, shower, TV, washing machine, water, separate WC, furnished kitchen, neighbour watch, security service, video surveillance, separate rooms, new sewage system, courtyard, new wiring, local water, fenced area, water well, auxiliary building, public transportation, forest nearby, entry from the street