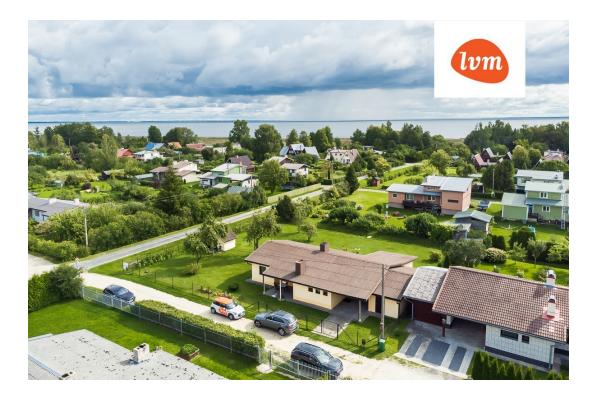

## House, Paadi tee

**Paadi tee 7, Lindi** I korrus

## Additional info

basement, hot-water boiler, electricity, fireplace, furniture, Furniture available, Garage, industrial power supply, refrigerator, fibre cement roofing, sauna, security door, shower, TV, washing machine, water, separate WC, furnished kitchen, neighbour watch, security service, video surveillance, separate rooms, new sewage system, courtyard, new wiring, local water, fenced area, water well, auxiliary building, public transportation, forest nearby, entry from the street