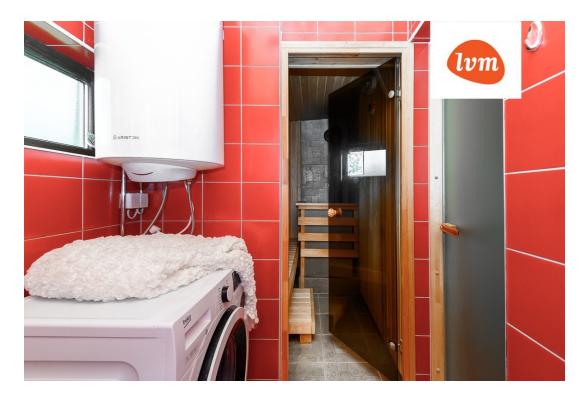

## Additional info

basement, hot-water boiler, electricity, fireplace, furniture, Furniture available, Garage, industrial power supply, refrigerator, fibre cement roofing, sauna, security door, shower, TV, washing machine, water, separate WC, furnished kitchen, neighbour watch, security service, video surveillance, separate rooms, new sewage system, courtyard, new wiring, local water, fenced area, water well, auxiliary building, public transportation, forest nearby, entry from the street