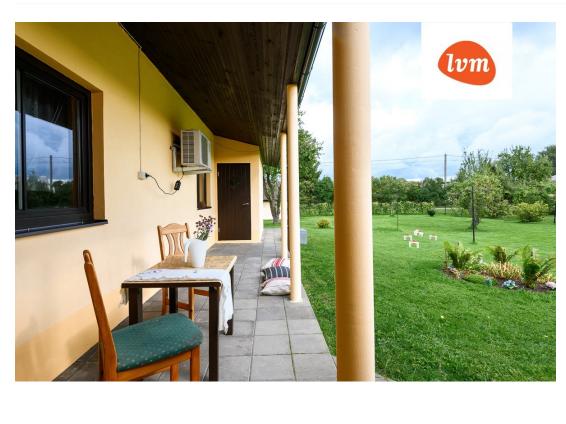

## Additional info

basement, hot-water boiler, electricity, fireplace, furniture, Furniture available, Garage, industrial power supply, refrigerator, fibre cement roofing, sauna, security door, shower, TV, washing machine, water, separate WC, furnished kitchen, neighbour watch, security service, video surveillance, separate rooms, new sewage system, courtyard, new wiring, local water, fenced area, water well, auxiliary building, public transportation, forest nearby, entry from the street

## House, Paadi tee

**Paadi tee 7, Lindi** I korrus