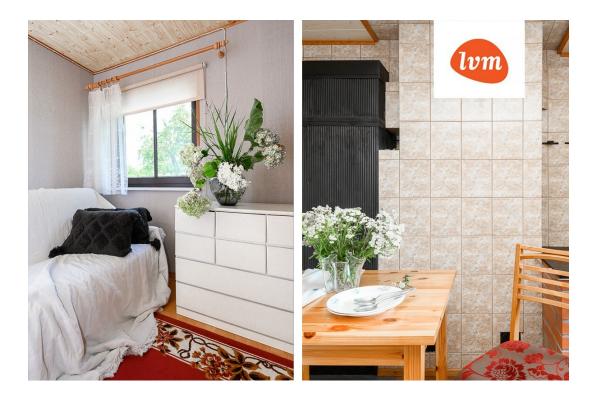

## Additional info

basement, hot-water boiler, electricity, fireplace, furniture, Furniture available, Garage, industrial power supply, refrigerator, fibre cement roofing, sauna, security door, shower, TV, washing machine, water, separate WC, furnished kitchen, neighbour watch, security service, video surveillance, separate rooms, new sewage system, courtyard, new wiring, local water, fenced area, water well, auxiliary building, public transportation, forest nearby, entry from the street