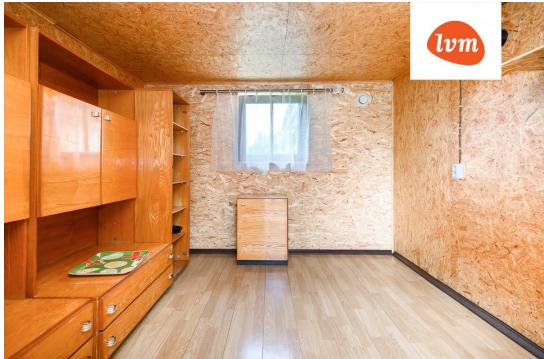

## Additional info

basement, hot-water boiler, electricity, fireplace, furniture, Furniture available, Garage, industrial power supply, refrigerator, fibre cement roofing, sauna, security door, shower, TV, washing machine, water, separate WC, furnished kitchen, neighbour watch, security service, video surveillance, separate rooms, new sewage system, courtyard, new wiring, local water, fenced area, water well, auxiliary building, public transportation, forest nearby, entry from the street

## House, Paadi tee

**Paadi tee 7, Lindi** I korrus