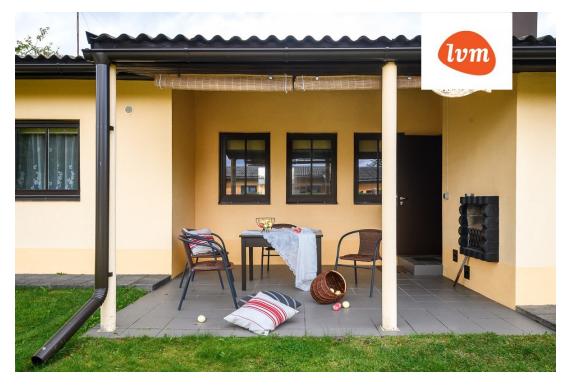

## Additional info

basement, hot-water boiler, electricity, fireplace, furniture, Furniture available, Garage, industrial power supply, refrigerator, fibre cement roofing, sauna, security door, shower, TV, washing machine, water, separate WC, furnished kitchen, neighbour watch, security service, video surveillance, separate rooms, new sewage system, courtyard, new wiring, local water, fenced area, water well, auxiliary building, public transportation, forest nearby, entry from the street

## House, Paadi tee

**Paadi tee 7, Lindi** I korrus