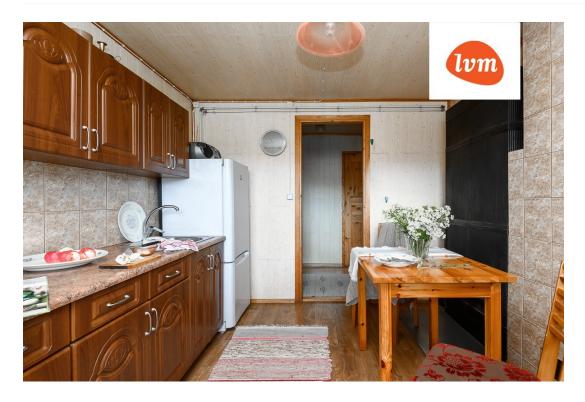

## Additional info

basement, hot-water boiler, electricity, fireplace, furniture, Furniture available, Garage, industrial power supply, refrigerator, fibre cement roofing, sauna, security door, shower, TV, washing machine, water, separate WC, furnished kitchen, neighbour watch, security service, video surveillance, separate rooms, new sewage system, courtyard, new wiring, local water, fenced area, water well, auxiliary building, public transportation, forest nearby, entry from the street