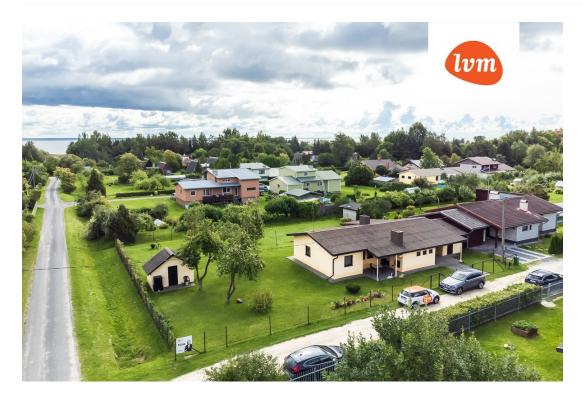

al estate agent



Total area:

Area of plot:

Energy Class:

Sale price: Price per m<sup>2</sup>:

> Sirje Savvest sirje.savvest@lvm.ee +3725242277

123.10 m<sup>2</sup>

1362.00 m<sup>2</sup>

none 135 000 €

1 097 €

## Additional info

basement, hot-water boiler, electricity, fireplace, furniture, Furniture available, Garage, industrial power supply, refrigerator, fibre cement roofing, sauna, security door, shower, TV, washing machine, water, separate WC, furnished kitchen, neighbour watch, security service, video surveillance, separate rooms, new sewage system, courtyard, new wiring, local water, fenced area, water well, auxiliary building, public transportation, forest nearby, entry from the street

Information



## House, Paadi tee



**Paadi tee 7, Lindi** I korrus