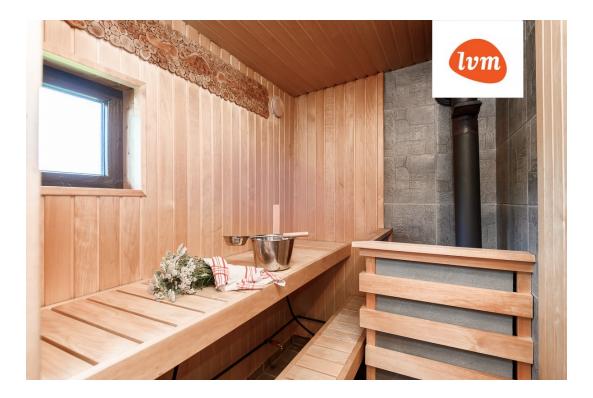

## Additional info

basement, hot-water boiler, electricity, fireplace, furniture, Furniture available, Garage, industrial power supply, refrigerator, fibre cement roofing, sauna, security door, shower, TV, washing machine, water, separate WC, furnished kitchen, neighbour watch, security service, video surveillance, separate rooms, new sewage system, courtyard, new wiring, local water, fenced area, water well, auxiliary building, public transportation, forest nearby, entry from the street