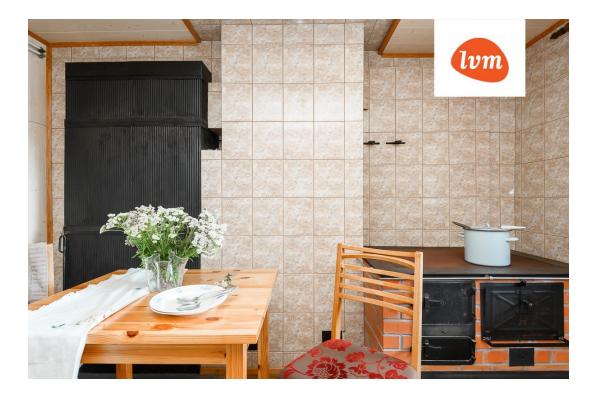

## Additional info

basement, hot-water boiler, electricity, fireplace, furniture, Furniture available, Garage, industrial power supply, refrigerator, fibre cement roofing, sauna, security door, shower, TV, washing machine, water, separate WC, furnished kitchen, neighbour watch, security service, video surveillance, separate rooms, new sewage system, courtyard, new wiring, local water, fenced area, water well, auxiliary building, public transportation, forest nearby, entry from the street