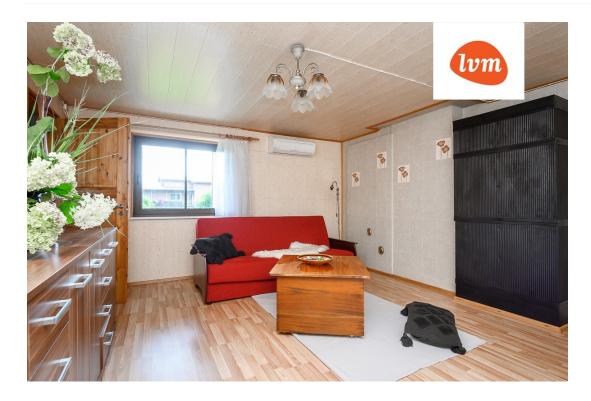

## Additional info

basement, hot-water boiler, electricity, fireplace, furniture, Furniture available, Garage, industrial power supply, refrigerator, fibre cement roofing, sauna, security door, shower, TV, washing machine, water, separate WC, furnished kitchen, neighbour watch, security service, video surveillance, separate rooms, new sewage system, courtyard, new wiring, local water, fenced area, water well, auxiliary building, public transportation, forest nearby, entry from the street