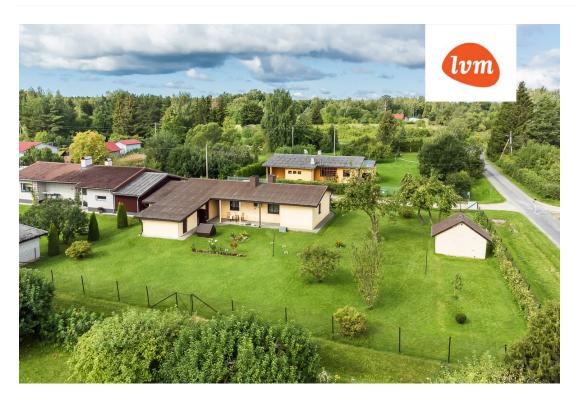

## House, Paadi tee

**Paadi tee 7, Lindi** I korrus

## Additional info

basement, hot-water boiler, electricity, fireplace, furniture, Furniture available, Garage, industrial power supply, refrigerator, fibre cement roofing, sauna, security door, shower, TV, washing machine, water, separate WC, furnished kitchen, neighbour watch, security service, video surveillance, separate rooms, new sewage system, courtyard, new wiring, local water, fenced area, water well, auxiliary building, public transportation, forest nearby, entry from the street