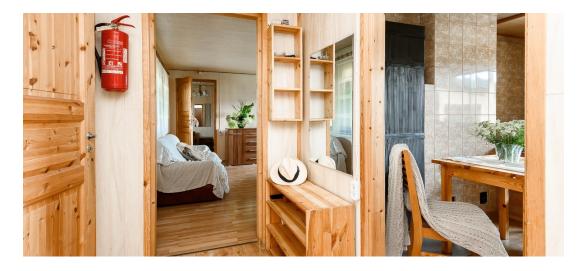

## Additional info

basement, hot-water boiler, electricity, fireplace, furniture, Furniture available, Garage, industrial power supply, refrigerator, fibre cement roofing, sauna, security door, shower, TV, washing machine, water, separate WC, furnished kitchen, neighbour watch, security service, video surveillance, separate rooms, new sewage system, courtyard, new wiring, local water, fenced area, water well, auxiliary building, public transportation, forest nearby, entry from the street