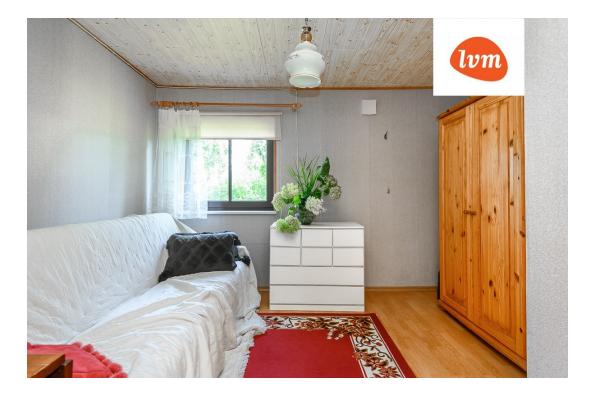

## Additional info

basement, hot-water boiler, electricity, fireplace, furniture, Furniture available, Garage, industrial power supply, refrigerator, fibre cement roofing, sauna, security door, shower, TV, washing machine, water, separate WC, furnished kitchen, neighbour watch, security service, video surveillance, separate rooms, new sewage system, courtyard, new wiring, local water, fenced area, water well, auxiliary building, public transportation, forest nearby, entry from the street