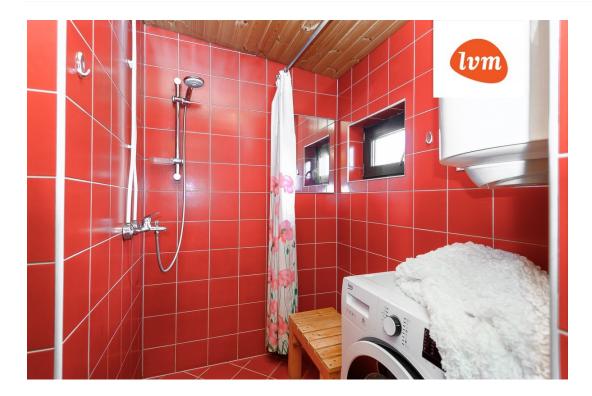

## Additional info

basement, hot-water boiler, electricity, fireplace, furniture, Furniture available, Garage, industrial power supply, refrigerator, fibre cement roofing, sauna, security door, shower, TV, washing machine, water, separate WC, furnished kitchen, neighbour watch, security service, video surveillance, separate rooms, new sewage system, courtyard, new wiring, local water, fenced area, water well, auxiliary building, public transportation, forest nearby, entry from the street