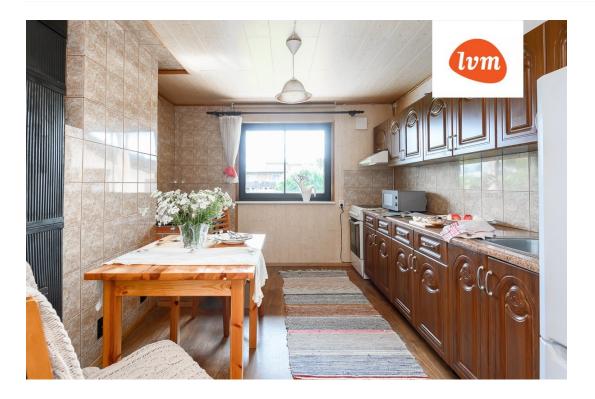

## Additional info

basement, hot-water boiler, electricity, fireplace, furniture, Furniture available, Garage, industrial power supply, refrigerator, fibre cement roofing, sauna, security door, shower, TV, washing machine, water, separate WC, furnished kitchen, neighbour watch, security service, video surveillance, separate rooms, new sewage system, courtyard, new wiring, local water, fenced area, water well, auxiliary building, public transportation, forest nearby, entry from the street