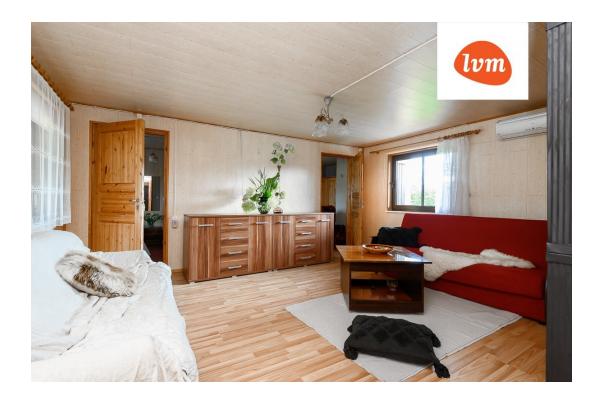

## Additional info

basement, hot-water boiler, electricity, fireplace, furniture, Furniture available, Garage, industrial power supply, refrigerator, fibre cement roofing, sauna, security door, shower, TV, washing machine, water, separate WC, furnished kitchen, neighbour watch, security service, video surveillance, separate rooms, new sewage system, courtyard, new wiring, local water, fenced area, water well, auxiliary building, public transportation, forest nearby, entry from the street