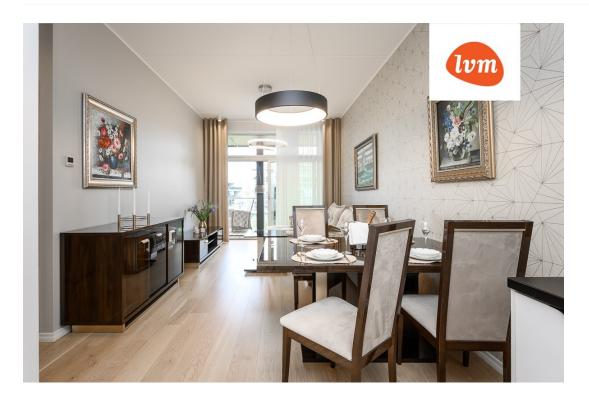

## Additional info

balcony, elevator, Furniture available, Garage, internet, stairwell locked, strip flooring, security door, shower, video surveillance, open kitchen, high ceilings, new wiring, wall cabinets

## apartment, Pikk 16

PIKK 16
KORTER 21 | 2 TUBA, 47,2 m²