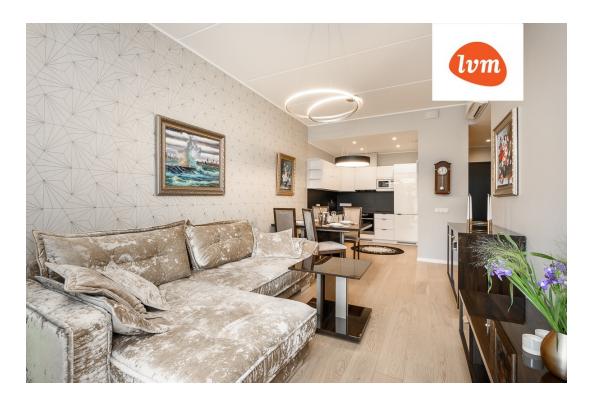

## Additional info

balcony, elevator, Furniture available, Garage, internet, stairwell locked, strip flooring, security door, shower, video surveillance, open kitchen, high ceilings, new wiring, wall cabinets

## apartment, Pikk 16

PIKK 16
KORTER 21 | 2 TUBA, 47,2 m²