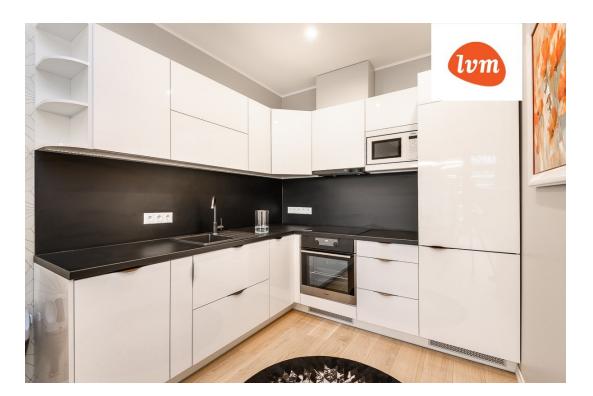

## Additional info

balcony, elevator, Furniture available, Garage, internet, stairwell locked, strip flooring, security door, shower, video surveillance, open kitchen, high ceilings, new wiring, wall cabinets