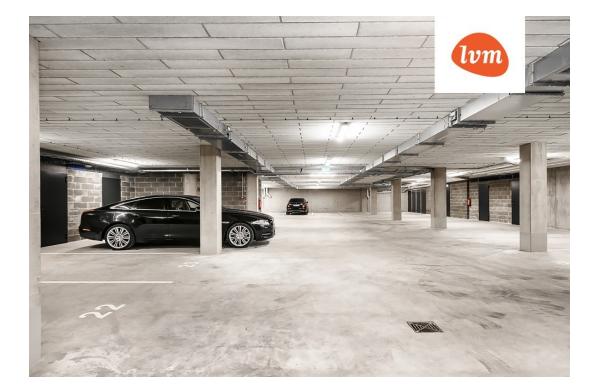

## Additional info

balcony, elevator, Furniture available, Garage, internet, stairwell locked, strip flooring, security door, shower, video surveillance, open kitchen, high ceilings, new wiring, wall cabinets