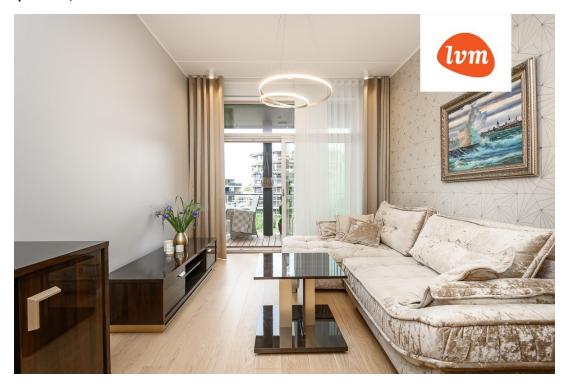

## Additional info

balcony, elevator, Furniture available, Garage, internet, stairwell locked, strip flooring, security door, shower, video surveillance, open kitchen, high ceilings, new wiring, wall cabinets

## apartment, Pikk 16

PIKK 16
KORTER 21 | 2 TUBA, 47,2 m²