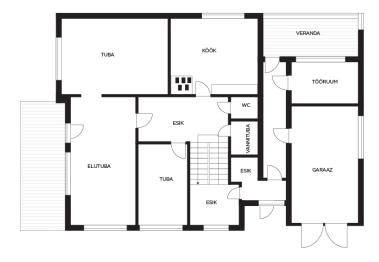

|

## Real estate agent



Merit Miller merit.miller@lvm.ee +3725072172

## Additional info

balcony, basement, hot-water boiler, fireplace, furniture, Garage, metal roofing, sauna, attic, auxiliary building

Information



## House, Kiviselja















































































**Kiviselja** I korrus







## **Kiviselja** II korrus

















**Kiviselja** Kõrvalhoone