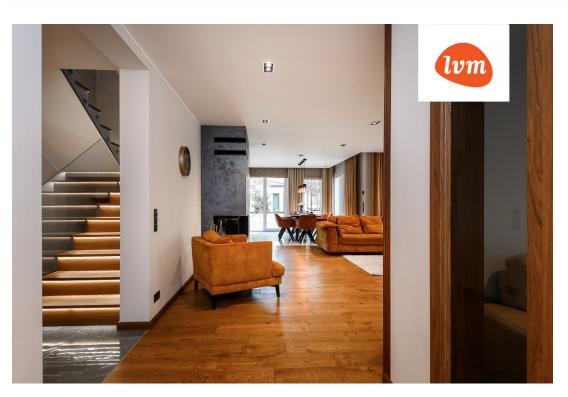

## Additional info

burglar alarm, balcony, bathtub, wardrobe, furniture, Furniture available, Garage, industrial power supply, internet, strip flooring, refrigerator, stone roofing, sauna, security door, shower, TV, washing machine, furnished kitchen, video surveillance, separate rooms, open kitchen, local water