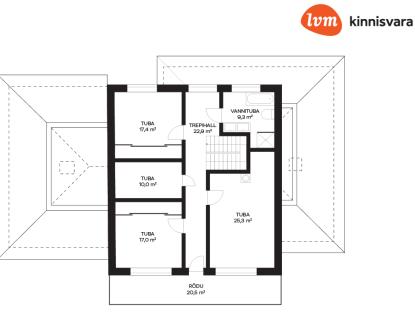

:

Year of construction:



Kerli Väära kerli.vaara@lvm.ee +37258235200

2021

New building project

registered immovable

84801:001:1699

293.60 m<sup>2</sup>

2209.00 m<sup>2</sup>

550 000 € 1 873 €

fireplaceheating, hydronicunderfloorheating, geothermal heating

## Additional info

burglar alarm, balcony, bathtub, wardrobe, furniture, Furniture available, Garage, industrial power supply, internet, strip flooring, refrigerator, stone roofing, sauna, security door, shower, TV, washing machine, furnished kitchen, video surveillance, separate rooms, open kitchen, local water

Information



## House, Killi tee 5





















































































































































## **Killi tee 5** II korrus