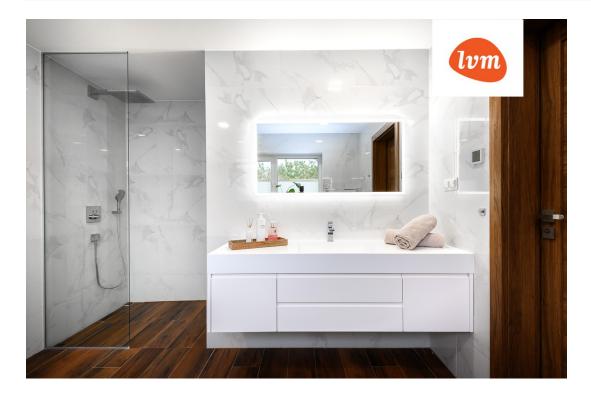

## Additional info

burglar alarm, balcony, bathtub, wardrobe, furniture, Furniture available, Garage, industrial power supply, internet, strip flooring, refrigerator, stone roofing, sauna, security door, shower, TV, washing machine, furnished kitchen, video surveillance, separate rooms, open kitchen, local water