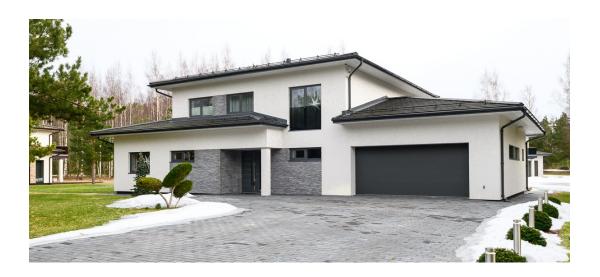

Year of construction:



Kerli Väära kerli.vaara@lvm.ee +37258235200

2021

New building project

registered immovable

84801:001:1699

293.60 m<sup>2</sup>

2209.00 m<sup>2</sup>

550 000 € 1 873 €

fireplaceheating, hydronicunderfloorheating, geothermal heating

## Additional info

burglar alarm, balcony, bathtub, wardrobe, furniture, Furniture available, Garage, industrial power supply, internet, strip flooring, refrigerator, stone roofing, sauna, security door, shower, TV, washing machine, furnished kitchen, video surveillance, separate rooms, open kitchen, local water

Information



## House, Killi tee 5





















































































































































## **Killi tee 5** II korrus