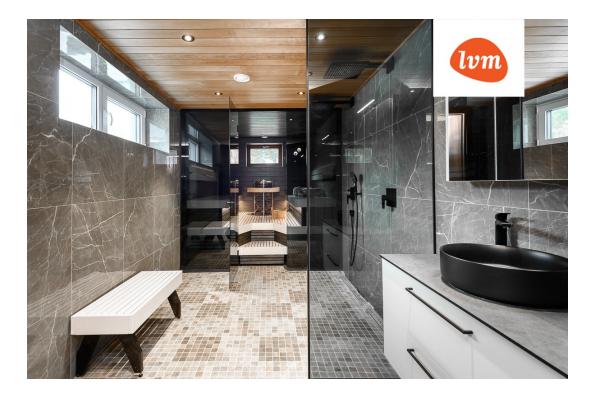

## Additional info

burglar alarm, balcony, bathtub, wardrobe, furniture, Furniture available, Garage, industrial power supply, internet, strip flooring, refrigerator, stone roofing, sauna, security door, shower, TV, washing machine, furnished kitchen, video surveillance, separate rooms, open kitchen, local water