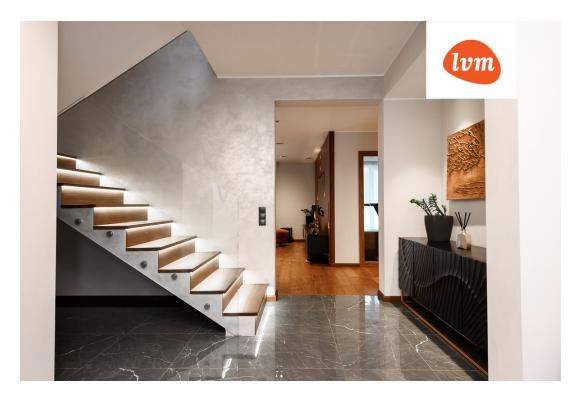

## Additional info

burglar alarm, balcony, bathtub, wardrobe, furniture, Furniture available, Garage, industrial power supply, internet, strip flooring, refrigerator, stone roofing, sauna, security door, shower, TV, washing machine, furnished kitchen, video surveillance, separate rooms, open kitchen, local water