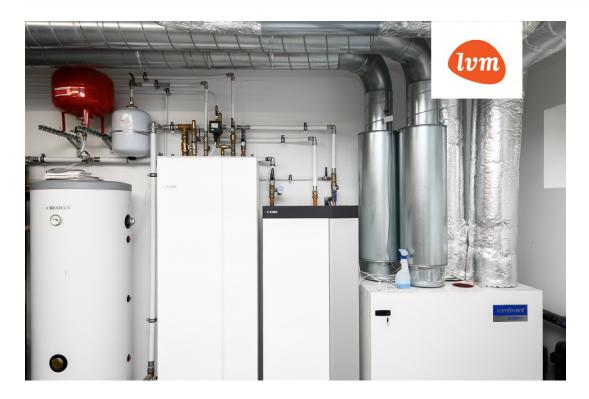

2209.00 m<sup>2</sup>

550 000 € 1 873 €

fireplaceheating, hydronicunderfloorheating, geothermal heating