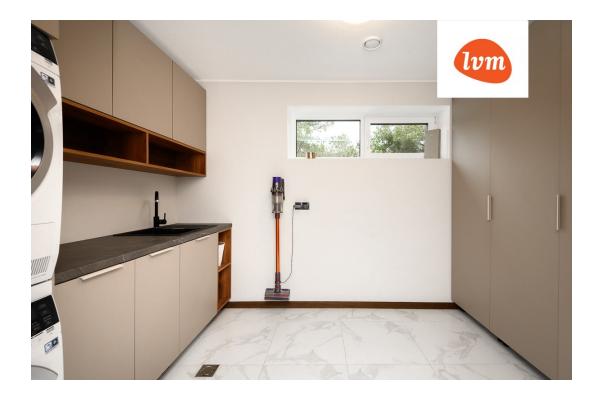

## Additional info

burglar alarm, balcony, bathtub, wardrobe, furniture, Furniture available, Garage, industrial power supply, internet, strip flooring, refrigerator, stone roofing, sauna, security door, shower, TV, washing machine, furnished kitchen, video surveillance, separate rooms, open kitchen, local water