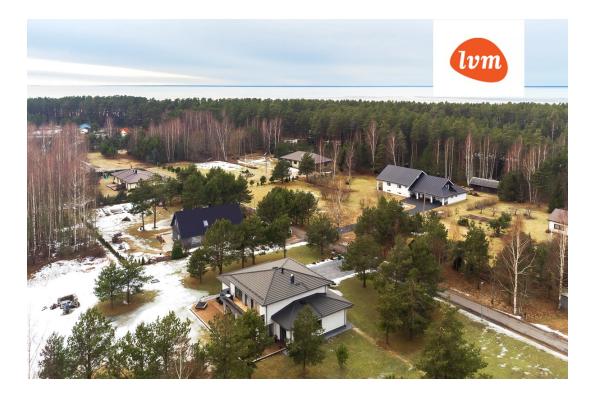

ot: Sale price:

Price per m<sup>2</sup>:

Year of construction:



Kerli Väära kerli.vaara@lvm.ee +37258235200

2021

New building project

registered immovable

84801:001:1699

293.60 m<sup>2</sup>

2209.00 m<sup>2</sup>

550 000 € 1 873 €

fireplaceheating, hydronicunderfloorheating, geothermal heating

## Additional info

burglar alarm, balcony, bathtub, wardrobe, furniture, Furniture available, Garage, industrial power supply, internet, strip flooring, refrigerator, stone roofing, sauna, security door, shower, TV, washing machine, furnished kitchen, video surveillance, separate rooms, open kitchen, local water

Information



## House, Killi tee 5





















































































































































## **Killi tee 5** II korrus