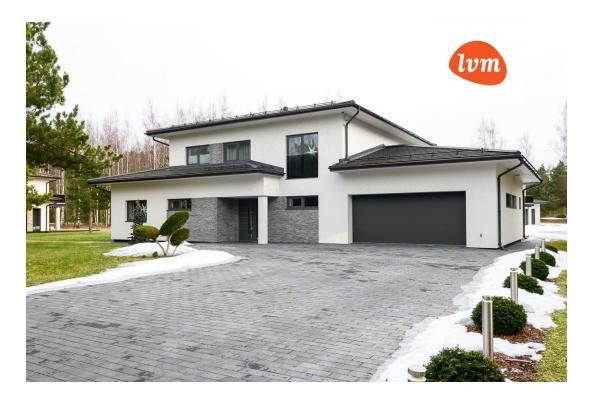

Area of plot: Sale price:

Price per m<sup>2</sup>:

Year of construction:



Kerli Väära kerli.vaara@lvm.ee +37258235200

2021

New building project

registered immovable

84801:001:1699

293.60 m<sup>2</sup>

2209.00 m<sup>2</sup>

550 000 € 1 873 €

fireplaceheating, hydronicunderfloorheating, geothermal heating

## Additional info

burglar alarm, balcony, bathtub, wardrobe, furniture, Furniture available, Garage, industrial power supply, internet, strip flooring, refrigerator, stone roofing, sauna, security door, shower, TV, washing machine, furnished kitchen, video surveillance, separate rooms, open kitchen, local water

Information



## House, Killi tee 5





















































































































































## **Killi tee 5** II korrus