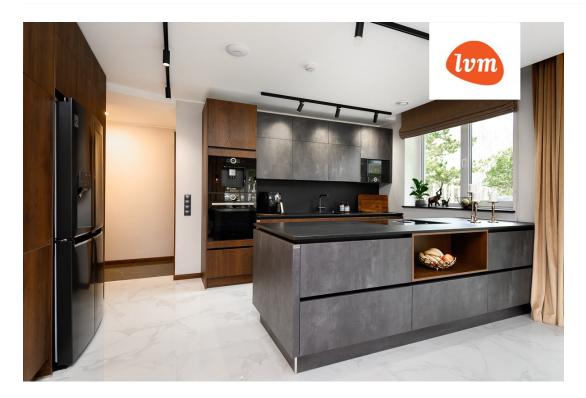

## Additional info

burglar alarm, balcony, bathtub, wardrobe, furniture, Furniture available, Garage, industrial power supply, internet, strip flooring, refrigerator, stone roofing, sauna, security door, shower, TV, washing machine, furnished kitchen, video surveillance, separate rooms, open kitchen, local water

## House, Killi tee 5

## **Killi tee 5** II korrus