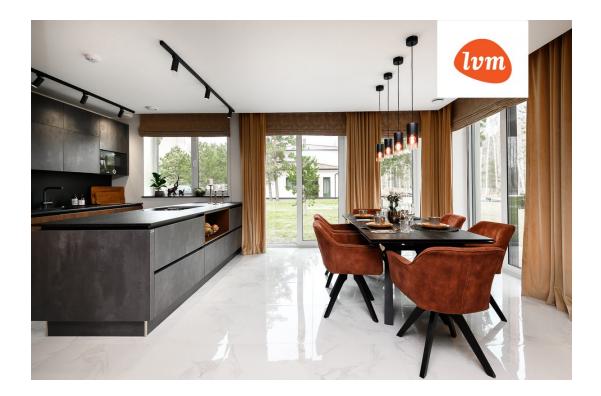

## Additional info

burglar alarm, balcony, bathtub, wardrobe, furniture, Furniture available, Garage, industrial power supply, internet, strip flooring, refrigerator, stone roofing, sauna, security door, shower, TV, washing machine, furnished kitchen, video surveillance, separate rooms, open kitchen, local water