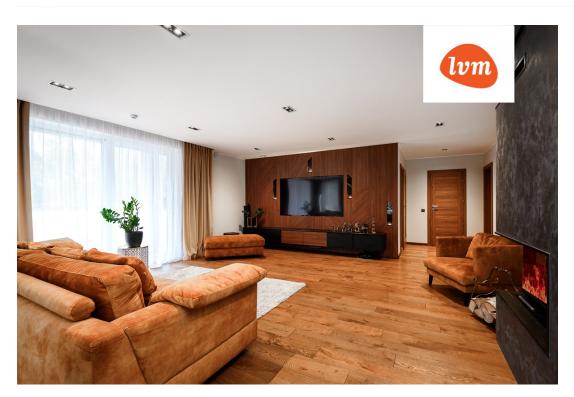

## Additional info

burglar alarm, balcony, bathtub, wardrobe, furniture, Furniture available, Garage, industrial power supply, internet, strip flooring, refrigerator, stone roofing, sauna, security door, shower, TV, washing machine, furnished kitchen, video surveillance, separate rooms, open kitchen, local water