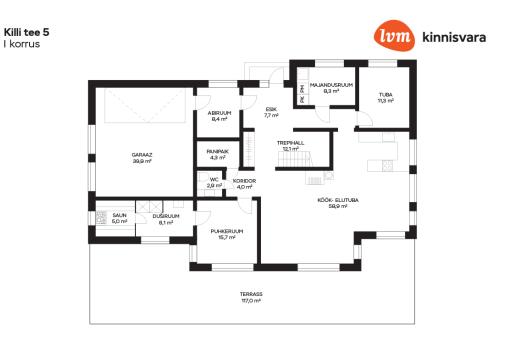

le price:

Price per m<sup>2</sup>:

Year of construction:



Kerli Väära kerli.vaara@lvm.ee +37258235200

2021

New building project

registered immovable

84801:001:1699

293.60 m<sup>2</sup>

2209.00 m<sup>2</sup>

550 000 € 1 873 €

fireplaceheating, hydronicunderfloorheating, geothermal heating

## Additional info

burglar alarm, balcony, bathtub, wardrobe, furniture, Furniture available, Garage, industrial power supply, internet, strip flooring, refrigerator, stone roofing, sauna, security door, shower, TV, washing machine, furnished kitchen, video surveillance, separate rooms, open kitchen, local water

Information



## House, Killi tee 5





















































































































































## **Killi tee 5** II korrus