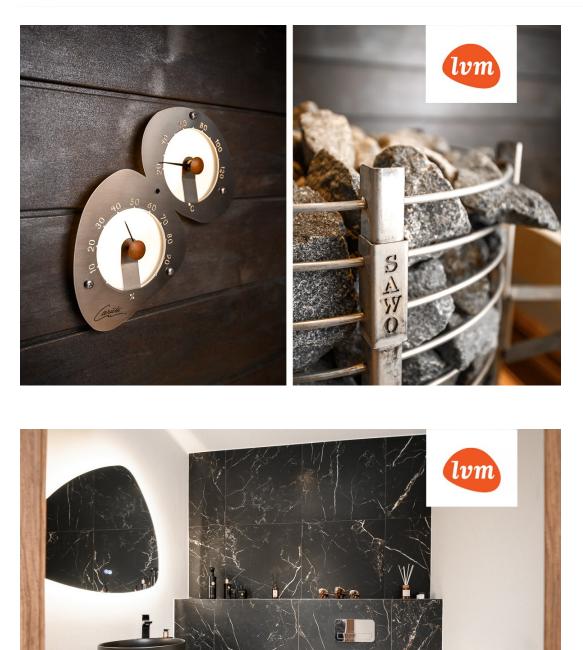

## Additional info

burglar alarm, balcony, bathtub, wardrobe, furniture, Furniture available, Garage, industrial power supply, internet, strip flooring, refrigerator, stone roofing, sauna, security door, shower, TV, washing machine, furnished kitchen, video surveillance, separate rooms, open kitchen, local water