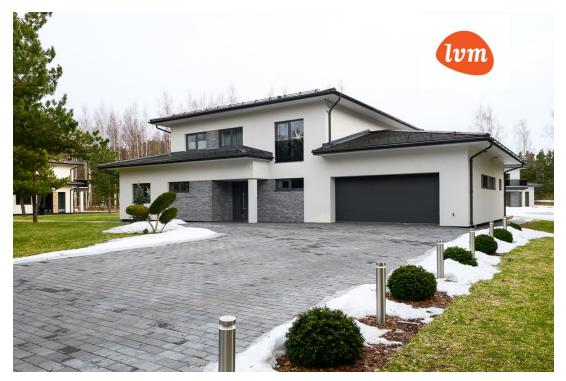

## Additional info

burglar alarm, balcony, bathtub, wardrobe, furniture, Furniture available, Garage, industrial power supply, internet, strip flooring, refrigerator, stone roofing, sauna, security door, shower, TV, washing machine, furnished kitchen, video surveillance, separate rooms, open kitchen, local water