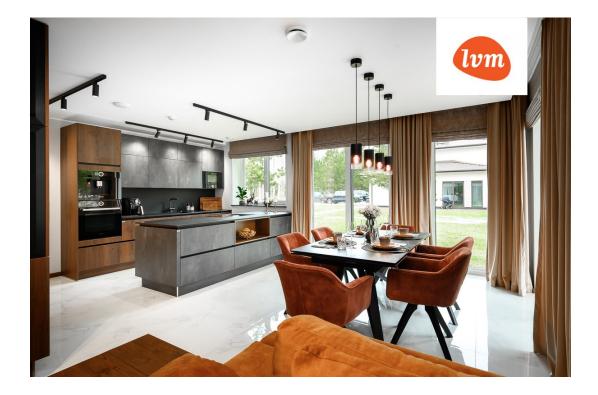

## Additional info

burglar alarm, balcony, bathtub, wardrobe, furniture, Furniture available, Garage, industrial power supply, internet, strip flooring, refrigerator, stone roofing, sauna, security door, shower, TV, washing machine, furnished kitchen, video surveillance, separate rooms, open kitchen, local water