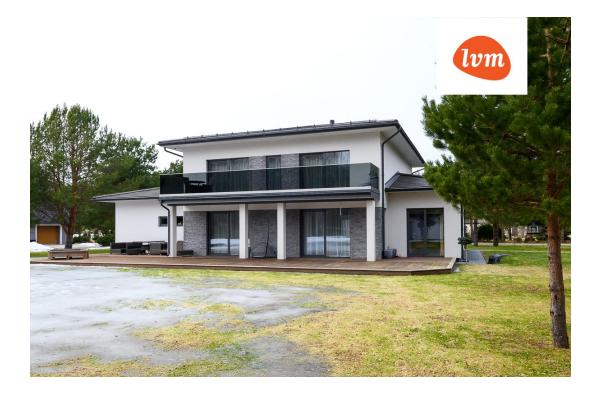

of plot: Sale price:

Price per m<sup>2</sup>:

Year of construction:



Kerli Väära kerli.vaara@lvm.ee +37258235200

2021

New building project

registered immovable

84801:001:1699

293.60 m<sup>2</sup>

2209.00 m<sup>2</sup>

550 000 € 1 873 €

fireplaceheating, hydronicunderfloorheating, geothermal heating

## Additional info

burglar alarm, balcony, bathtub, wardrobe, furniture, Furniture available, Garage, industrial power supply, internet, strip flooring, refrigerator, stone roofing, sauna, security door, shower, TV, washing machine, furnished kitchen, video surveillance, separate rooms, open kitchen, local water

Information



## House, Killi tee 5





















































































































































## **Killi tee 5** II korrus