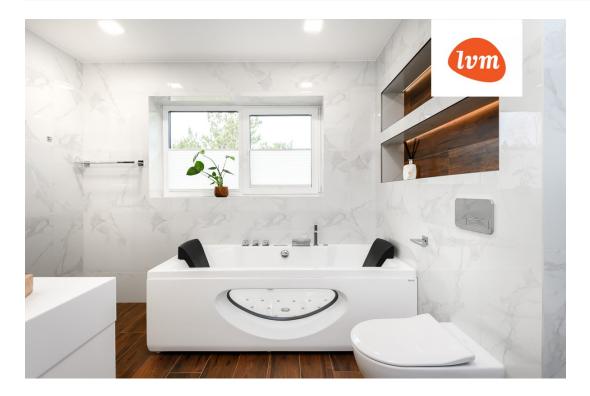

## Additional info

burglar alarm, balcony, bathtub, wardrobe, furniture, Furniture available, Garage, industrial power supply, internet, strip flooring, refrigerator, stone roofing, sauna, security door, shower, TV, washing machine, furnished kitchen, video surveillance, separate rooms, open kitchen, local water