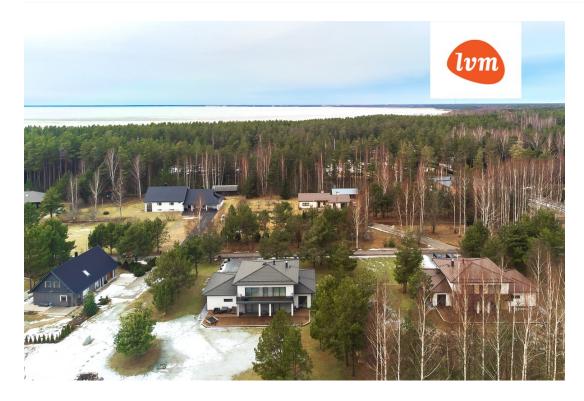

plot: Sale price:

Price per m<sup>2</sup>:

Year of construction:



Kerli Väära kerli.vaara@lvm.ee +37258235200

2021

New building project

registered immovable

84801:001:1699

293.60 m<sup>2</sup>

2209.00 m<sup>2</sup>

550 000 € 1 873 €

fireplaceheating, hydronicunderfloorheating, geothermal heating

## Additional info

burglar alarm, balcony, bathtub, wardrobe, furniture, Furniture available, Garage, industrial power supply, internet, strip flooring, refrigerator, stone roofing, sauna, security door, shower, TV, washing machine, furnished kitchen, video surveillance, separate rooms, open kitchen, local water

Information



## House, Killi tee 5





















































































































































## **Killi tee 5** II korrus