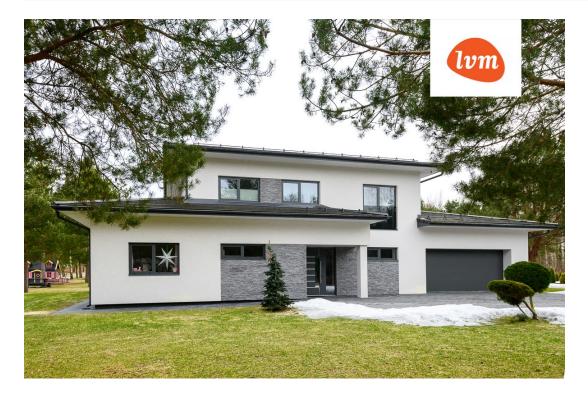

ea of plot: Sale price:

Price per m<sup>2</sup>:

Year of construction:



Kerli Väära kerli.vaara@lvm.ee +37258235200

2021

New building project

registered immovable

84801:001:1699

293.60 m<sup>2</sup>

2209.00 m<sup>2</sup>

550 000 € 1 873 €

fireplaceheating, hydronicunderfloorheating, geothermal heating

## Additional info

burglar alarm, balcony, bathtub, wardrobe, furniture, Furniture available, Garage, industrial power supply, internet, strip flooring, refrigerator, stone roofing, sauna, security door, shower, TV, washing machine, furnished kitchen, video surveillance, separate rooms, open kitchen, local water

Information



## House, Killi tee 5





















































































































































## **Killi tee 5** II korrus