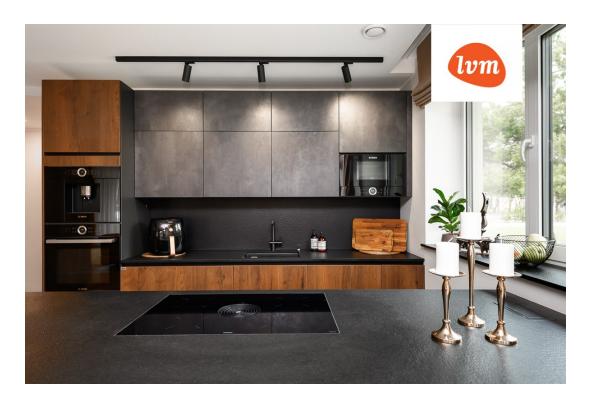

## Additional info

burglar alarm, balcony, bathtub, wardrobe, furniture, Furniture available, Garage, industrial power supply, internet, strip flooring, refrigerator, stone roofing, sauna, security door, shower, TV, washing machine, furnished kitchen, video surveillance, separate rooms, open kitchen, local water

## House, Killi tee 5

## **Killi tee 5** II korrus