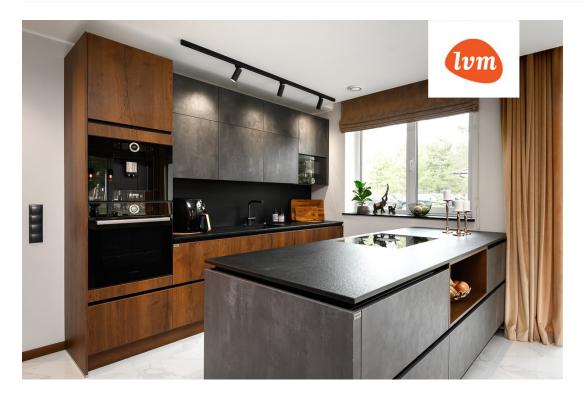

## Additional info

burglar alarm, balcony, bathtub, wardrobe, furniture, Furniture available, Garage, industrial power supply, internet, strip flooring, refrigerator, stone roofing, sauna, security door, shower, TV, washing machine, furnished kitchen, video surveillance, separate rooms, open kitchen, local water

## House, Killi tee 5

## **Killi tee 5** II korrus