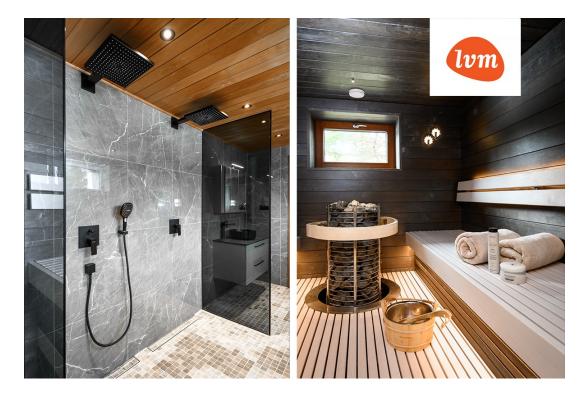

## Additional info

burglar alarm, balcony, bathtub, wardrobe, furniture, Furniture available, Garage, industrial power supply, internet, strip flooring, refrigerator, stone roofing, sauna, security door, shower, TV, washing machine, furnished kitchen, video surveillance, separate rooms, open kitchen, local water