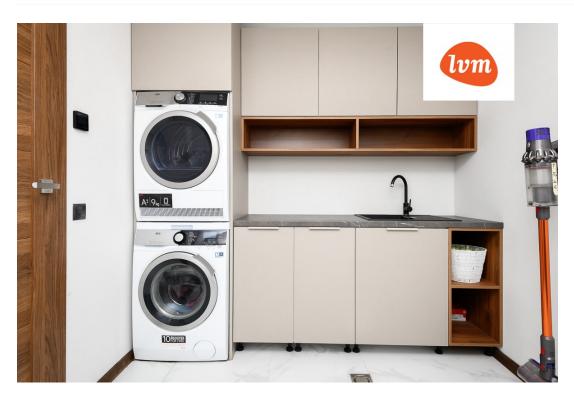

## Additional info

burglar alarm, balcony, bathtub, wardrobe, furniture, Furniture available, Garage, industrial power supply, internet, strip flooring, refrigerator, stone roofing, sauna, security door, shower, TV, washing machine, furnished kitchen, video surveillance, separate rooms, open kitchen, local water