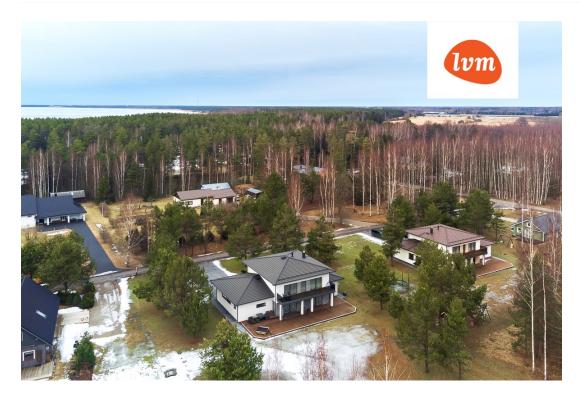

Sale price:

Price per m<sup>2</sup>:

Year of construction:



Kerli Väära kerli.vaara@lvm.ee +37258235200

2021

New building project

registered immovable

84801:001:1699

293.60 m<sup>2</sup>

2209.00 m<sup>2</sup>

550 000 € 1 873 €

fireplaceheating, hydronicunderfloorheating, geothermal heating

## Additional info

burglar alarm, balcony, bathtub, wardrobe, furniture, Furniture available, Garage, industrial power supply, internet, strip flooring, refrigerator, stone roofing, sauna, security door, shower, TV, washing machine, furnished kitchen, video surveillance, separate rooms, open kitchen, local water

Information



## House, Killi tee 5





















































































































































## **Killi tee 5** II korrus