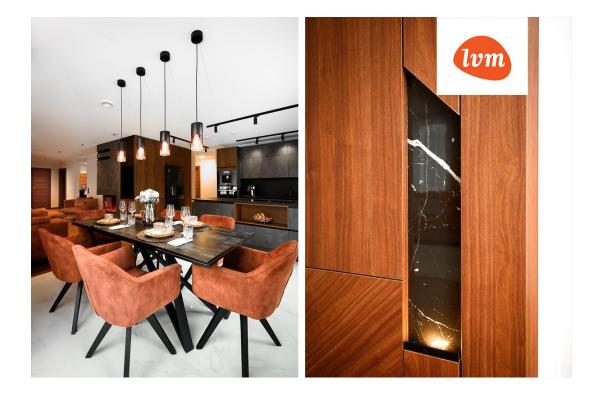

## Additional info

burglar alarm, balcony, bathtub, wardrobe, furniture, Furniture available, Garage, industrial power supply, internet, strip flooring, refrigerator, stone roofing, sauna, security door, shower, TV, washing machine, furnished kitchen, video surveillance, separate rooms, open kitchen, local water

## House, Killi tee 5

## **Killi tee 5** II korrus