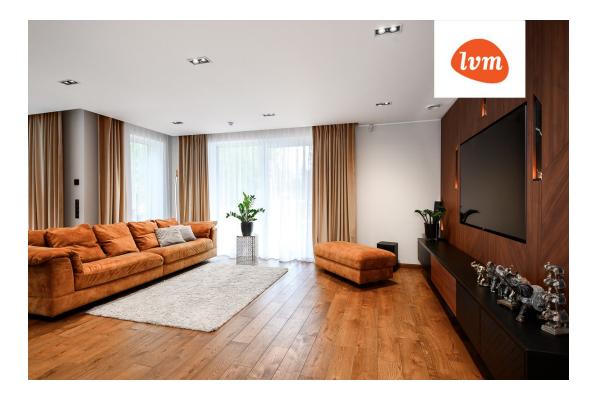

## House, Killi tee 5

## Additional info

burglar alarm, balcony, bathtub, wardrobe, furniture, Furniture available, Garage, industrial power supply, internet, strip flooring, refrigerator, stone roofing, sauna, security door, shower, TV, washing machine, furnished kitchen, video surveillance, separate rooms, open kitchen, local water