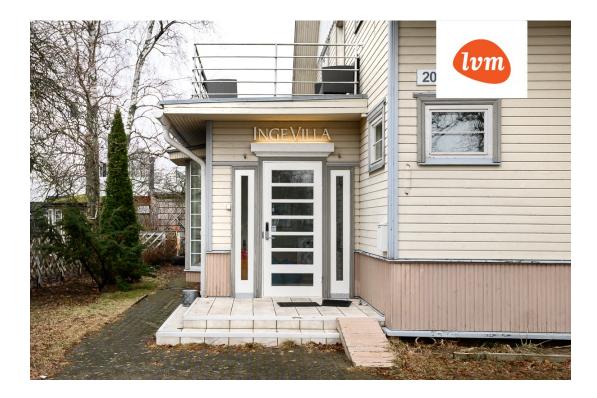

### Information

650 000 €

Discover the charm of Inge Villa, an iconic historical property blending rich heritage with modern luxury. Seize the chance to invest in this unique gem located in the heart of Pärnu!

#### Key features:

Historical charm: Established in 1937, Inge Villa exudes timeless elegance and a captivating history.

Scandinavian design: Meticulously combining original architecture with contemporary Scandinavian flair for a one-of-a-kind atmosphere.