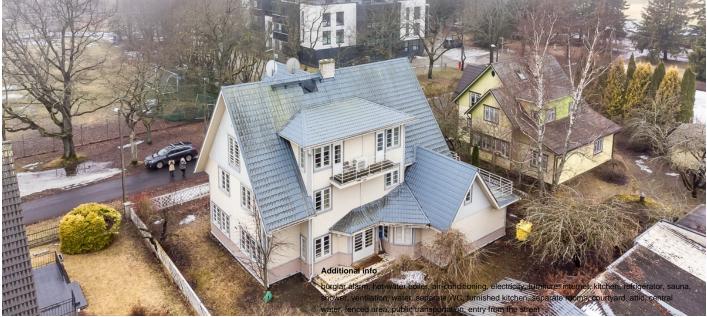

## Kaarli 20

| Object ID:                 | 187033                                                  |
|----------------------------|---------------------------------------------------------|
| Transaction:               | Sale,                                                   |
| County:                    | Pärnu maakond                                           |
| City/county:               | Pärnu linn Rannarajoon                                  |
| Type of heating:           | electricheating, air-conditioning, air source heat pump |
| Year of<br>construction:   | 1935                                                    |
| Readiness:                 | Renovated                                               |
| Total area:                | 332.30 m²                                               |
| Area of plot:              | 674.00 m²                                               |
| Sale price:                | 650 000 €                                               |
| Price per m <sup>2</sup> : | 1 956 €                                                 |

### Information

650 000 €

Discover the charm of Inge Villa, an iconic historical property blending rich heritage with modern luxury. Seize the chance to invest in this unique gem located in the heart of Pärnu!

#### Key features:

Historical charm: Established in 1937, Inge Villa exudes timeless elegance and a captivating history.

Scandinavian design: Meticulously combining original architecture with contemporary Scandinavian flair for a one-of-a-kind atmosphere.

Relaxation Hub: Enjoy a cozy dining room, sauna facilities, and a beautiful stone terrace for moments of tranquility.

Sea Views: Second-floor terraces offer breathtaking views of the sea, enhancing the overall guest experience.