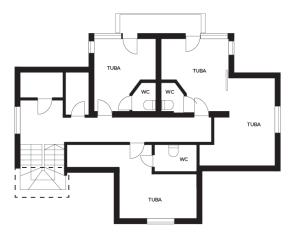

ion, cafes, the beach promenade, and parks.

Relaxation Hub: Enjoy a cozy dining room, sauna facilities, and a beautiful stone terrace for moments of tranquility.

Sea Views: Second-floor terraces offer breathtaking views of the sea, enhancing the overall guest experience.

Business Investment: Inge Villa is available for sale with all furnishings, presenting an excellent opportunity for a savvy business investment.

Don't miss out on this chance to own a piece of history and indulge in the thriving tourism industry of Pärnu. Inquire today and elevate your investment portfolio with Inge Villa's timeless allure!



# , Kaarli 20













































































































**Kaarli 20** II korrus



**Kaarli 20** III korrus