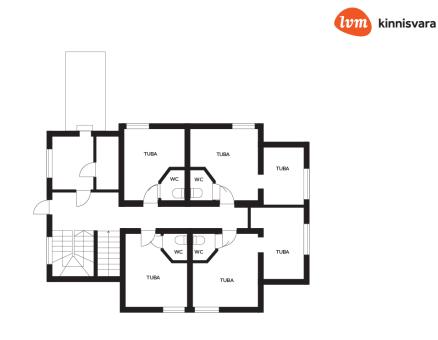

m Tervise Paradiis, Rannastaadion, cafes, the beach promenade, and parks.

Relaxation Hub: Enjoy a cozy dining room, sauna facilities, and a beautiful stone terrace for moments of tranquility.

Sea Views: Second-floor terraces offer breathtaking views of the sea, enhancing the overall guest experience.

Business Investment: Inge Villa is available for sale with all furnishings, presenting an excellent opportunity for a savvy business investment.

Don't miss out on this chance to own a piece of history and indulge in the thriving tourism industry of Pärnu. Inquire today and elevate your investment portfolio with Inge Villa's timeless allure!



# , Kaarli 20













































































































**Kaarli 20** II korrus



**Kaarli 20** III korrus