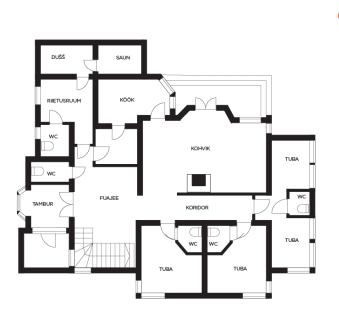

st coveted area, steps away from Tervise Paradiis, Rannastaadion, cafes, the beach promenade, and parks.

Relaxation Hub: Enjoy a cozy dining room, sauna facilities, and a beautiful stone terrace for moments of tranquility.

Sea Views: Second-floor terraces offer breathtaking views of the sea, enhancing the overall guest experience.

Business Investment: Inge Villa is available for sale with all furnishings, presenting an excellent opportunity for a savvy business investment.

Don't miss out on this chance to own a piece of history and indulge in the thriving tourism industry of Pärnu. Inquire today and elevate your investment portfolio with Inge Villa's timeless allure!



# , Kaarli 20













































































































**Kaarli 20** II korrus



**Kaarli 20** III korrus