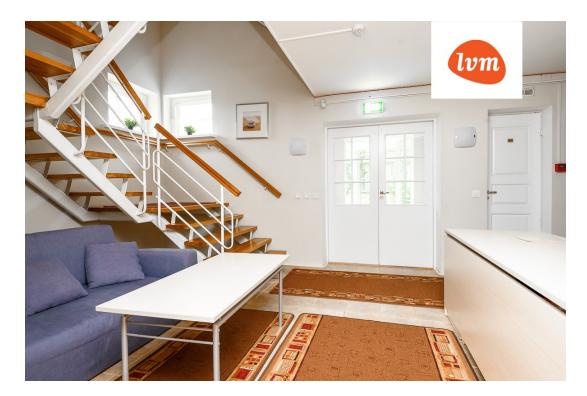

#### Key features:

Historical charm: Established in 1937, Inge Villa exudes timeless elegance and a captivating history.

Scandinavian design: Meticulously combining original architecture with contemporary Scandinavian flair for a one-of-a-kind atmosphere.

Relaxation Hub: Enjoy a cozy dining room, sauna facilities, and a beautiful stone terrace for moments of tranquility.

Sea Views: Second-floor terraces offer breathtaking views of the sea, enhancing the overall guest experience.