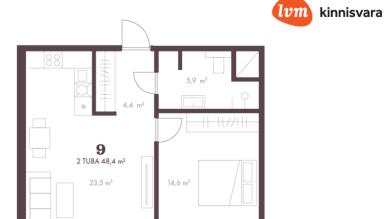

Price per m2:

Robin Tiits robin.tiits@lvm.ee +3725652160

2025

New building project

apartment ownership

78401:115:0119

48.40 m²

0.00 m<sup>2</sup>

289 000 €

5 971 €

С

## apartment, Pirita tee 20/4-9

6,7 m²

S