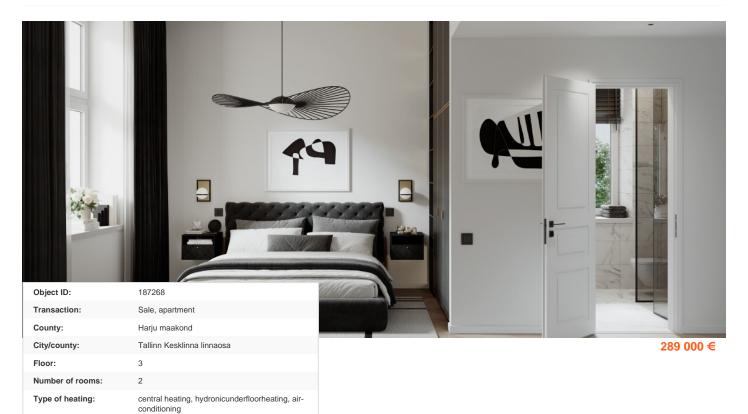

## Real estate agent

Year of construction: Readiness:

Ownership form:

Cadastral register

number: Total area:

Area of plot:

**Energy Class:** 

Sale price:

Price per m2:

Robin Tiits robin.tiits@lvm.ee +3725652160

2025

New building project

apartment ownership

78401:115:0119

48.40 m²

0.00 m<sup>2</sup>

289 000 €

5 971 €

С

## Additional info

burglar alarm, balcony, basement, wardrobe, electricity, elevator, Furniture available, Garage, internet, stairwell locked, strip flooring, security door, shower, telephone, water, video surveillance, separate rooms, open kitchen, new sewage system, courtyard, separate entrance, high ceilings, new wiring, central water, fenced area, public transportation, entry from the street