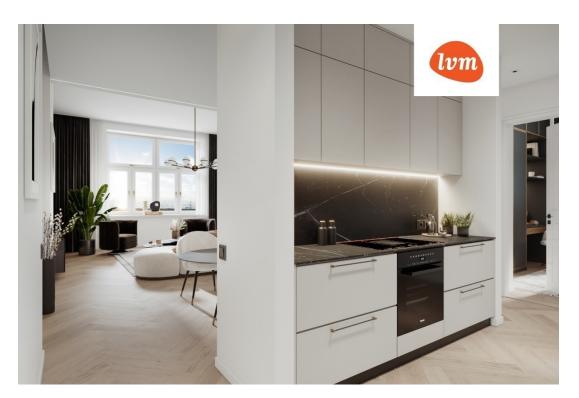

## Additional info

burglar alarm, balcony, basement, wardrobe, electricity, elevator, Furniture available, Garage, internet, stairwell locked, strip flooring, security door, shower, telephone, water, video surveillance, separate rooms, open kitchen, new sewage system, courtyard, separate entrance, high ceilings, new wiring, central water, fenced area, public transportation, entry from the street