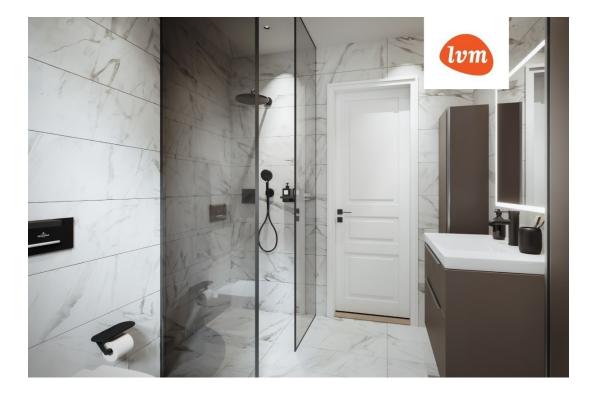

## Additional info

burglar alarm, balcony, basement, wardrobe, electricity, elevator, Furniture available, Garage, internet, stairwell locked, strip flooring, security door, shower, telephone, water, video surveillance, separate rooms, open kitchen, new sewage system, courtyard, separate entrance, high ceilings, new wiring, central water, fenced area, public transportation, entry from the street