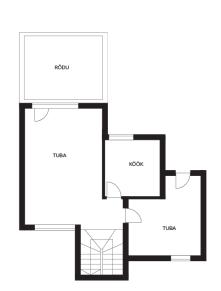

## Real estate agent

Type of heating:

construction: Readiness:

Ownership form:

Cadastral register

Year of

number: Total area:

Area of plot:

Sale price:

Price per m<sup>2</sup>:



Eve-Mai Kiisler eve-mai.kiisler@lvm.ee +37256884100

1999

Redecorated

apartment ownership

62507:073:8520

88.20 m<sup>2</sup>

0.00 m<sup>2</sup>

1 463 €

129 000 €

stove heating, fireplaceheating, electricheating, solid fuel, air source heat pump

#### Additional info

balcony, hot-water boiler, cable TV, wardrobe, electricity, fireplace, Furniture available, sauna, shower, water, furnished kitchen, separate rooms, courtyard, separate entrance, central water, fenced area, public transportation

Information



## apartment, Kaevu 49



































7



# **Kaevu 49** II korrus































**Kaevu 49** I korrus

















### **Kaevu 49** keldrikorrus