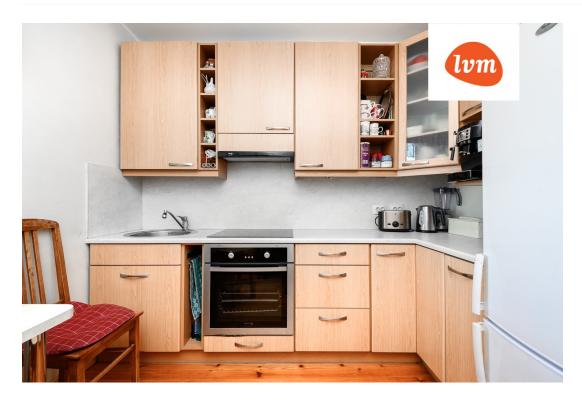

#### Additional info

balcony, hot-water boiler, cable TV, wardrobe, electricity, fireplace, Furniture available, sauna, shower, water, furnished kitchen, separate rooms, courtyard, separate entrance, central water, fenced area, public transportation