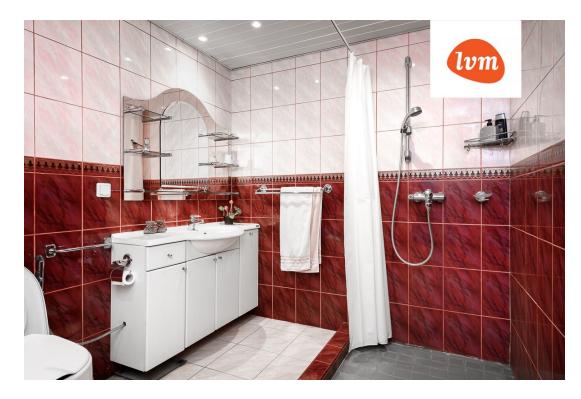

#### Additional info

balcony, hot-water boiler, cable TV, wardrobe, electricity, fireplace, Furniture available, sauna, shower, water, furnished kitchen, separate rooms, courtyard, separate entrance, central water, fenced area, public transportation