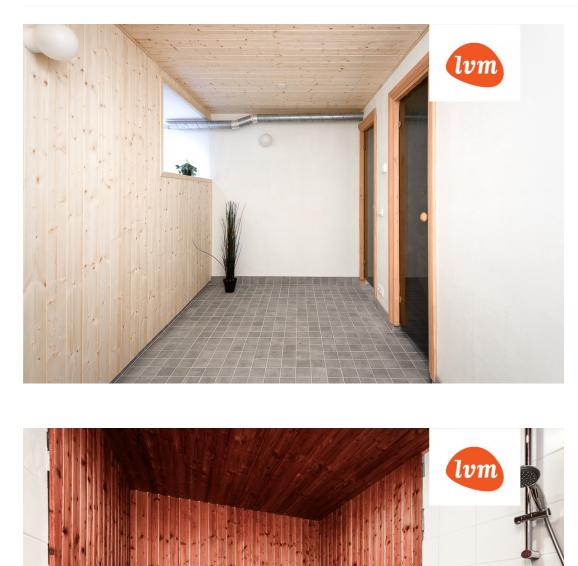

#### Additional info

balcony, hot-water boiler, cable TV, wardrobe, electricity, fireplace, Furniture available, sauna, shower, water, furnished kitchen, separate rooms, courtyard, separate entrance, central water, fenced area, public transportation