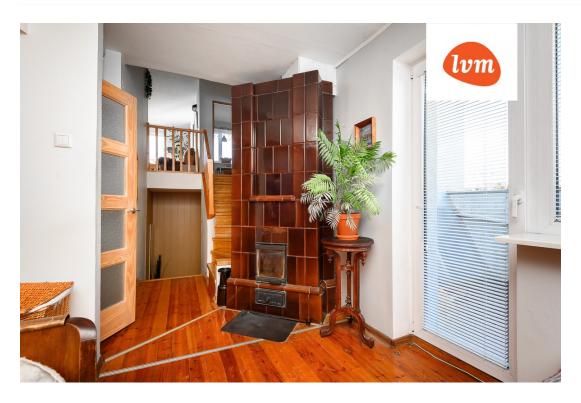

0.00 m<sup>2</sup>

1 463 €

129 000 €

stove heating, fireplaceheating, electricheating, solid fuel, air source heat pump

#### Additional info

balcony, hot-water boiler, cable TV, wardrobe, electricity, fireplace, Furniture available, sauna, shower, water, furnished kitchen, separate rooms, courtyard, separate entrance, central water, fenced area, public transportation