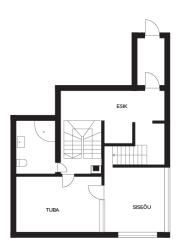

: Readiness:

Ownership form:

Cadastral register

Year of

number: Total area:

Area of plot:

Sale price:

Price per m<sup>2</sup>:



Eve-Mai Kiisler eve-mai.kiisler@lvm.ee +37256884100

1999

Redecorated

apartment ownership

62507:073:8520

88.20 m<sup>2</sup>

0.00 m<sup>2</sup>

1 463 €

129 000 €

stove heating, fireplaceheating, electricheating, solid fuel, air source heat pump

#### Additional info

balcony, hot-water boiler, cable TV, wardrobe, electricity, fireplace, Furniture available, sauna, shower, water, furnished kitchen, separate rooms, courtyard, separate entrance, central water, fenced area, public transportation

Information



## apartment, Kaevu 49



































7



# **Kaevu 49** II korrus































**Kaevu 49** I korrus

















### **Kaevu 49** keldrikorrus