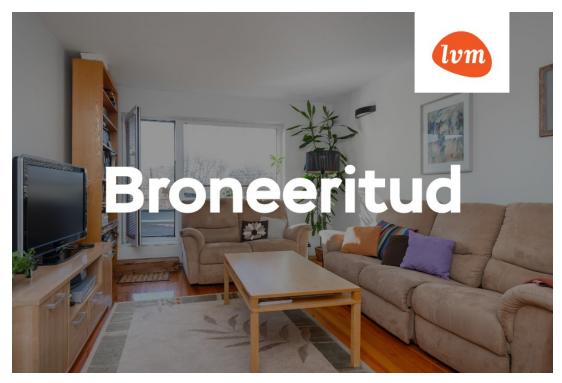

#### Additional info

balcony, hot-water boiler, cable TV, wardrobe, electricity, fireplace, Furniture available, sauna, shower, water, furnished kitchen, separate rooms, courtyard, separate entrance, central water, fenced area, public transportation