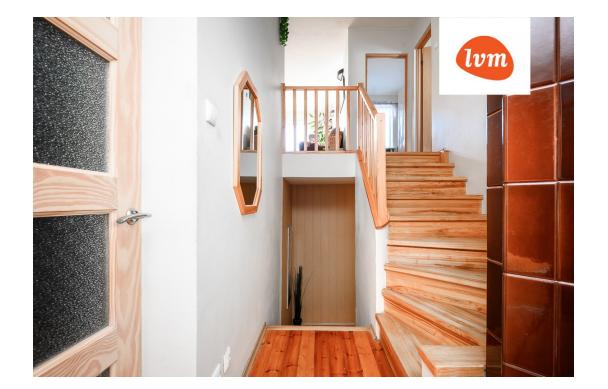

#### Additional info

balcony, hot-water boiler, cable TV, wardrobe, electricity, fireplace, Furniture available, sauna, shower, water, furnished kitchen, separate rooms, courtyard, separate entrance, central water, fenced area, public transportation