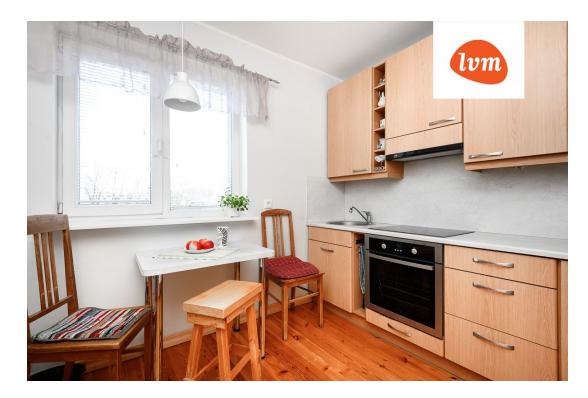

#### Additional info

balcony, hot-water boiler, cable TV, wardrobe, electricity, fireplace, Furniture available, sauna, shower, water, furnished kitchen, separate rooms, courtyard, separate entrance, central water, fenced area, public transportation