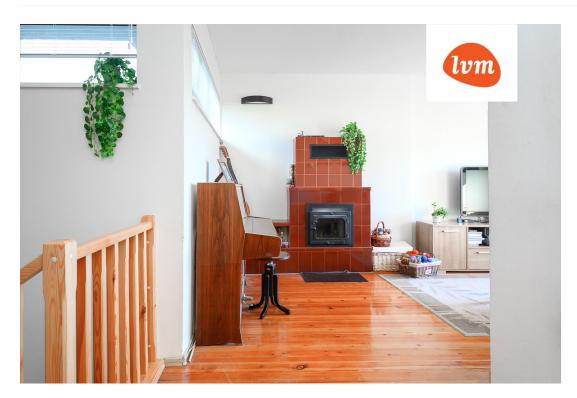

0.00 m<sup>2</sup>

1 463 €

129 000 €

stove heating, fireplaceheating, electricheating, solid fuel, air source heat pump

#### Additional info

balcony, hot-water boiler, cable TV, wardrobe, electricity, fireplace, Furniture available, sauna, shower, water, furnished kitchen, separate rooms, courtyard, separate entrance, central water, fenced area, public transportation