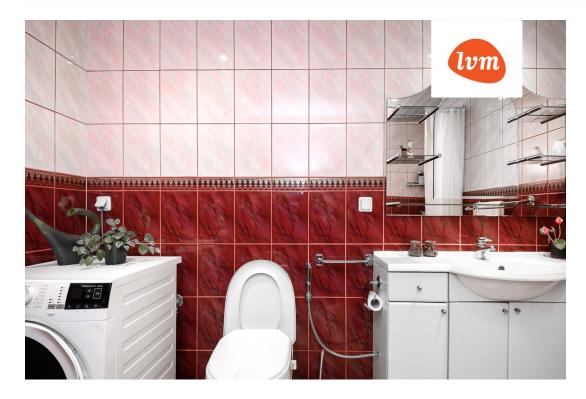

#### Additional info

balcony, hot-water boiler, cable TV, wardrobe, electricity, fireplace, Furniture available, sauna, shower, water, furnished kitchen, separate rooms, courtyard, separate entrance, central water, fenced area, public transportation