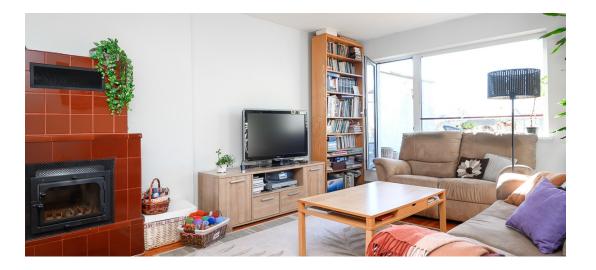

#### Additional info

balcony, hot-water boiler, cable TV, wardrobe, electricity, fireplace, Furniture available, sauna, shower, water, furnished kitchen, separate rooms, courtyard, separate entrance, central water, fenced area, public transportation