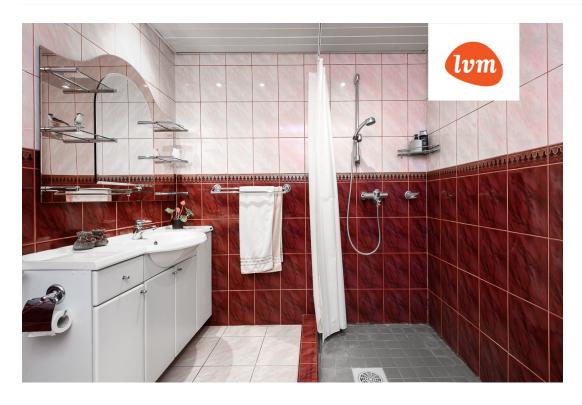

#### Additional info

balcony, hot-water boiler, cable TV, wardrobe, electricity, fireplace, Furniture available, sauna, shower, water, furnished kitchen, separate rooms, courtyard, separate entrance, central water, fenced area, public transportation