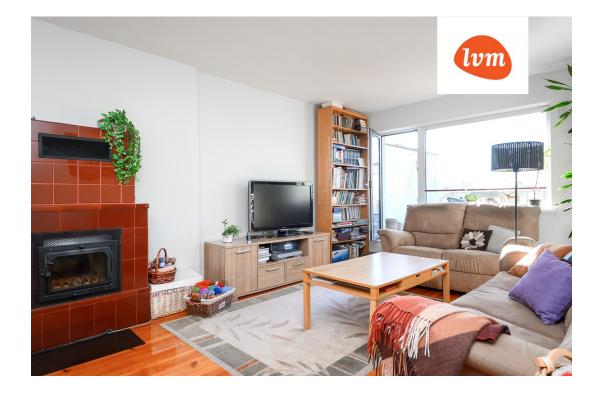

#### Additional info

balcony, hot-water boiler, cable TV, wardrobe, electricity, fireplace, Furniture available, sauna, shower, water, furnished kitchen, separate rooms, courtyard, separate entrance, central water, fenced area, public transportation