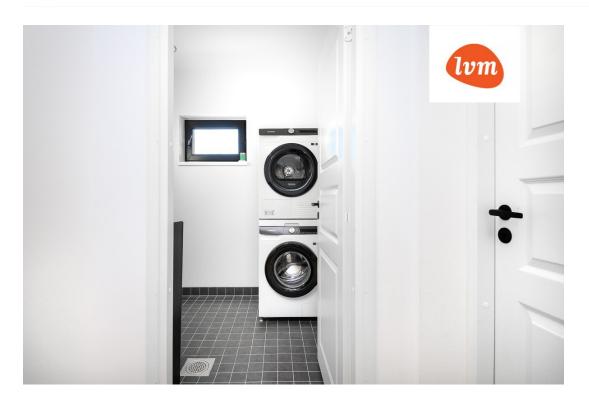

The design of the house, the layout of the rooms and the furniture are very well thought out. In the house there is: a corridor with a large wardrobe, 2 toilets, one of which has a large wet room, 4 bedrooms, a spacious bright kitchen-living room and utility rooms. There is also a large sauna with a terrace, where you can enjoy a good time with friends in the summer or admire the sunset in the evenings after the