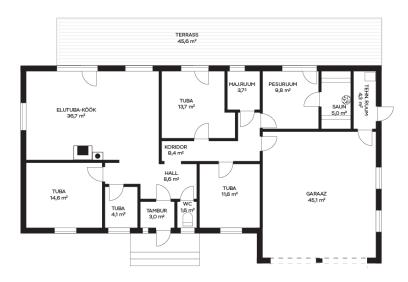

## Information

Discover this unique new 5-room detached house on the outskirts of Pärnu.

The size of the property is 719  $m^2$ , where a single-family house with a total area of ??170.2  $m^2$  has been built.

The house has a use permit and documents introducing the technical and construction content of the

A double garage with underfloor heating and a paved driveway add comfort to the house.

The house is located on the city border in a lovely street with nice neighbors.