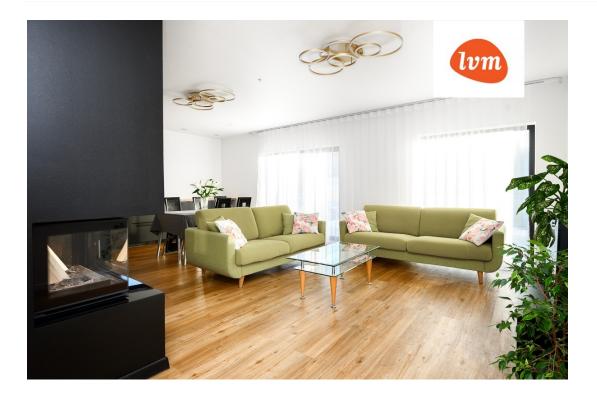

The design of the house, the layout of the rooms and the furniture are very well thought out. In the house there is: a corridor with a large wardrobe, 2 toilets, one of which has a large wet room, 4 bedrooms, a spacious bright kitchen-living room and utility rooms. There is also a large sauna with a terrace, where you can enjoy a good time with friends in the summer or admire the sunset in the evenings after the