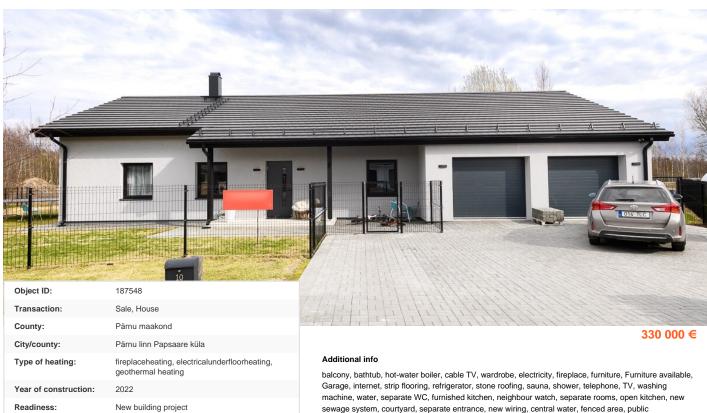

## Information

Discover this unique new 5-room detached house on the outskirts of Pärnu.

The size of the property is 719  $m^2$ , where a single-family house with a total area of ??170.2  $m^2$  has been built.

The house has a use permit and documents introducing the technical and construction content of the

A double garage with underfloor heating and a paved driveway add comfort to the house.

The house is located on the city border in a lovely street with nice neighbors.

## House, Nurmiku tee 10