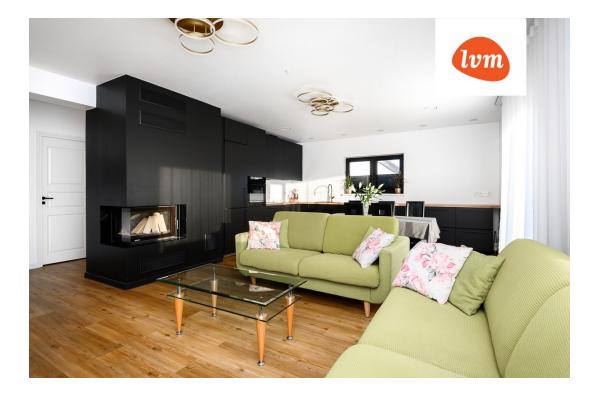

The design of the house, the layout of the rooms and the furniture are very well thought out. In the house there is: a corridor with a large wardrobe, 2 toilets, one of which has a large wet room, 4 bedrooms, a spacious bright kitchen-living room and utility rooms. There is also a large sauna with a terrace, where you can enjoy a good time with friends in the summer or admire the sunset in the evenings after the