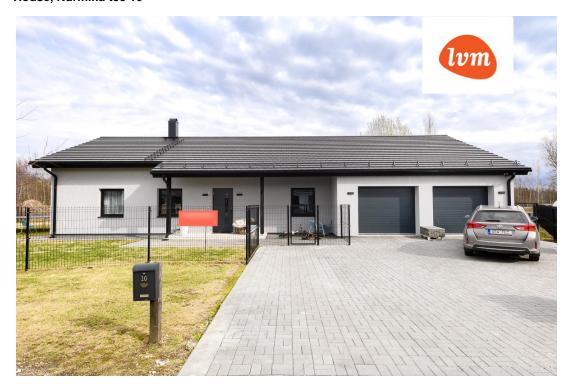

The design of the house, the layout of the rooms and the furniture are very well thought out. In the house there is: a corridor with a large wardrobe, 2 toilets, one of which has a large wet room, 4 bedrooms, a spacious bright kitchen-living room and utility rooms. There is also a large sauna with a terrace, where you can enjoy a good time with friends in the summer or admire the sunset in the evenings after the

The house has a use permit and documents introducing the technical and construction content of the

A double garage with underfloor heating and a paved driveway add comfort to the house.

The house is located on the city border in a lovely street with nice neighbors.