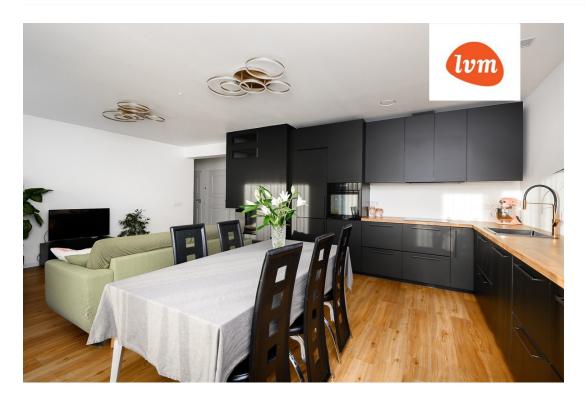

The design of the house, the layout of the rooms and the furniture are very well thought out. In the house there is: a corridor with a large wardrobe, 2 toilets, one of which has a large wet room, 4 bedrooms, a spacious bright kitchen-living room and utility rooms. There is also a large sauna with a terrace, where you can enjoy a good time with friends in the summer or admire the sunset in the evenings after the