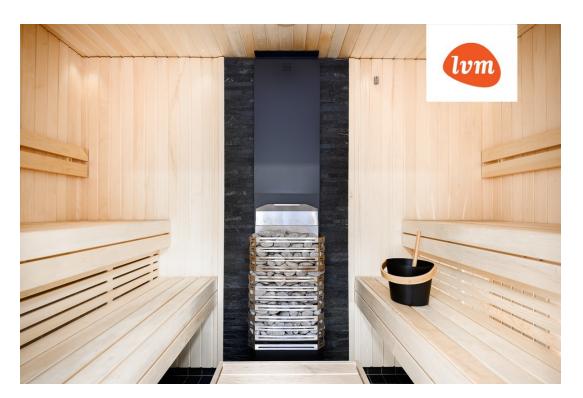

The design of the house, the layout of the rooms and the furniture are very well thought out. In the house there is: a corridor with a large wardrobe, 2 toilets, one of which has a large wet room, 4 bedrooms, a spacious bright kitchen-living room and utility rooms. There is also a large sauna with a terrace, where you can enjoy a good time with friends in the summer or admire the sunset in the evenings after the