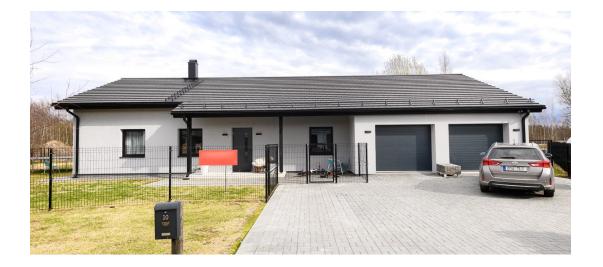

## Information

Discover this unique new 5-room detached house on the outskirts of Pärnu.

The size of the property is 719  $m^2$ , where a single-family house with a total area of ??170.2  $m^2$  has been built.

The design of the house, the layout of the rooms and the furniture are very well thought out. In the house there is: a corridor with a large wardrobe, 2 toilets, one of which has a large wet room, 4 bedrooms, a spacious bright kitchen-living room and utility rooms. There is also a large sauna with a terrace, where you can enjoy a good time with friends in the summer or admire the sunset in the evenings after the

The house has a use permit and documents introducing the technical and construction content of the

A double garage with underfloor heating and a paved driveway add comfort to the house.

The house is located on the city border in a lovely street with nice neighbors.