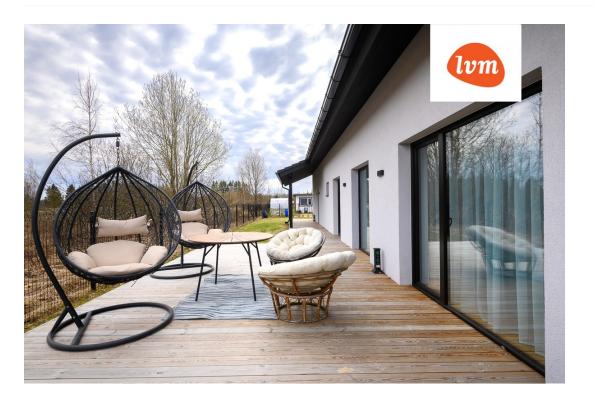

The design of the house, the layout of the rooms and the furniture are very well thought out. In the house there is: a corridor with a large wardrobe, 2 toilets, one of which has a large wet room, 4 bedrooms, a spacious bright kitchen-living room and utility rooms. There is also a large sauna with a terrace, where you can enjoy a good time with friends in the summer or admire the sunset in the evenings after the

The house has a use permit and documents introducing the technical and construction content of the

A double garage with underfloor heating and a paved driveway add comfort to the house.

The house is located on the city border in a lovely street with nice neighbors.