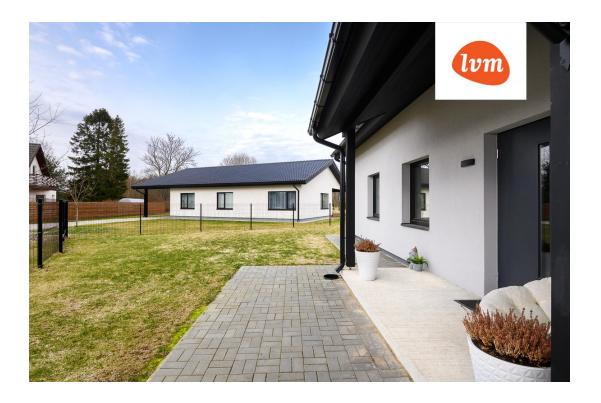

## Information

Discover this unique new 5-room detached house on the outskirts of Pärnu.

The size of the property is 719  $m^2$ , where a single-family house with a total area of ??170.2  $m^2$  has been built.

The house has a use permit and documents introducing the technical and construction content of the

A double garage with underfloor heating and a paved driveway add comfort to the house.

The house is located on the city border in a lovely street with nice neighbors.