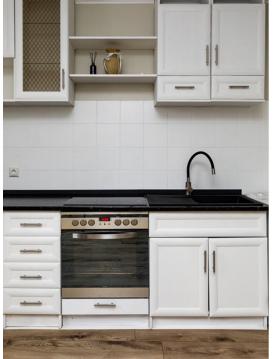

on the ground floor. Due to its unique position in the building, the windows open towards both the street and the courtyard. Additionally, it is a quieter apartment, as it shares only 1 wall with neighbors, and the

replaced, and the chimney pots have been refurbished. Furthermore, the windows of the apartment have been replaced.

Fiber optic cables from Telia have been brought into the apartment, providing internet speeds of up to 1 Gbit/s both downstream and upstream.

Peace of mind comes from knowing that the apartment comes with a storage box in the courtyard, free parking is available in front of the building, and it is a freehold property, meaning it can be purchased using a home loan.