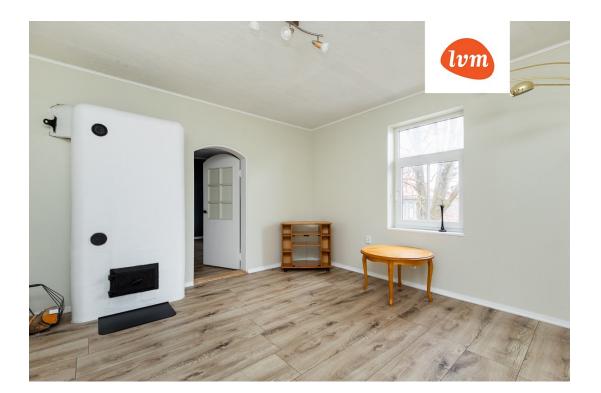

on the ground floor. Due to its unique position in the building, the windows open towards both the street and the courtyard. Additionally, it is a quieter apartment, as it shares only 1 wall with neighbors, and the

replaced, and the chimney pots have been refurbished. Furthermore, the windows of the apartment have been replaced.

Fiber optic cables from Telia have been brought into the apartment, providing internet speeds of up to 1 Gbit/s both downstream and upstream.