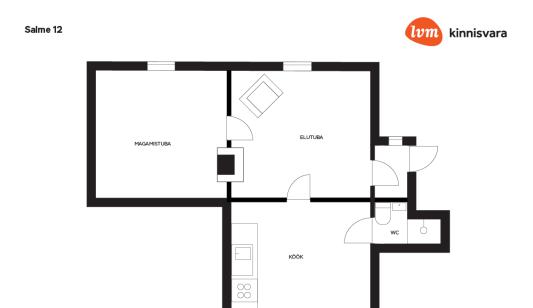

Additionally, it is a quieter apartment, as it shares only 1 wall with neighbors, and the

replaced, and the chimney pots have been refurbished. Furthermore, the windows of the apartment have been replaced.

Fiber optic cables from Telia have been brought into the apartment, providing internet speeds of up to 1 Gbit/s both downstream and upstream.

Peace of mind comes from knowing that the apartment comes with a storage box in the courtyard, free parking is available in front of the building, and it is a freehold property, meaning it can be purchased using a home loan.

Highly regarded service providers are within a stone's throw, and Rebase Rimi is even visible from the window.

Get in touch, ask for more information, and come for a viewing!



## apartment, Salme 12