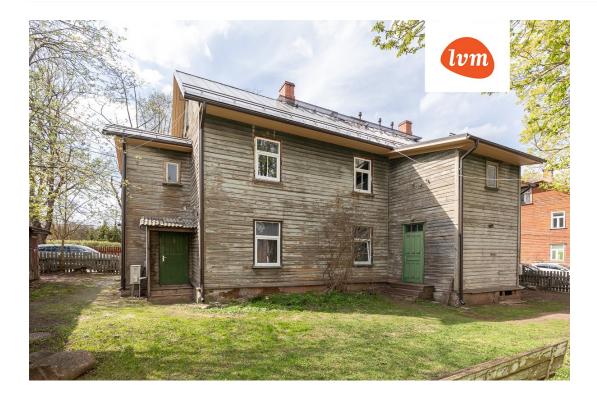

replaced, and the chimney pots have been refurbished. Furthermore, the windows of the apartment have been replaced.

Fiber optic cables from Telia have been brought into the apartment, providing internet speeds of up to 1 Gbit/s both downstream and upstream.