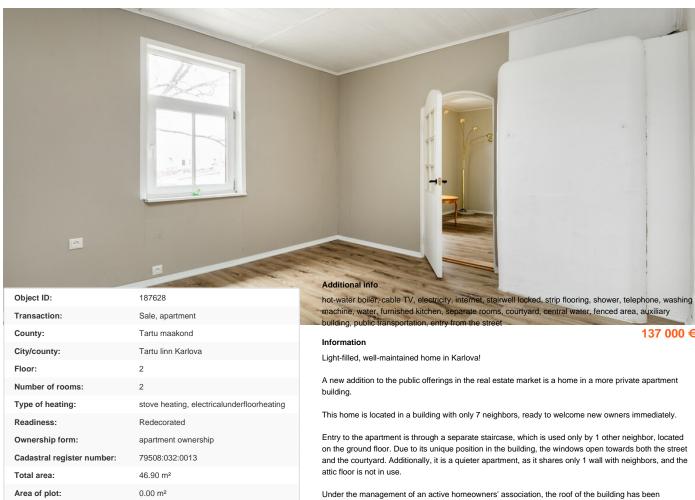

on the ground floor. Due to its unique position in the building, the windows open towards both the street and the courtyard. Additionally, it is a quieter apartment, as it shares only 1 wall with neighbors, and the

replaced, and the chimney pots have been refurbished. Furthermore, the windows of the apartment have been replaced.

Fiber optic cables from Telia have been brought into the apartment, providing internet speeds of up to 1 Gbit/s both downstream and upstream.

Peace of mind comes from knowing that the apartment comes with a storage box in the courtyard, free parking is available in front of the building, and it is a freehold property, meaning it can be purchased using a home loan.