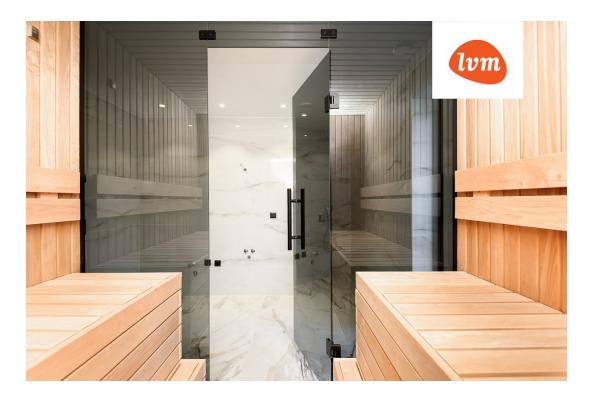

House: Single-story stone house of maximum quality. Heated net area of 173.7  $\mathrm{m}^2$ , a large sunny terrace of approximately 65 m². A spacious entrance with a large wardrobe, a generous bathroom with a Huum sauna and WIFI control, and a practical garage/technical room with a separate toilet. Spacious kitchen area with a 54  $\mathrm{m^2}$  dining and living room. Two high-ceilinged bedrooms, a master bedroom of 22.6  $\mathrm{m^2}$ with a walk-in closet. Separate bathroom with a bathtub and toilet. Cozy wooden terrace, partially covered with a roof.