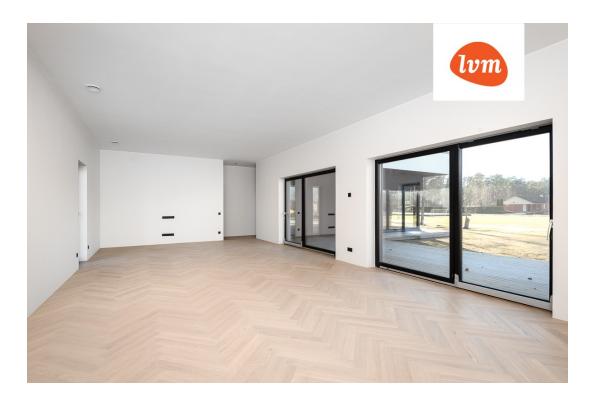

House: Single-story stone house of maximum quality. Heated net area of 173.7  $\mathrm{m}^2$ , a large sunny terrace of approximately 65 m². A spacious entrance with a large wardrobe, a generous bathroom with a Huum sauna and WIFI control, and a practical garage/technical room with a separate toilet. Spacious kitchen area with a 54  $\mathrm{m^2}$  dining and living room. Two high-ceilinged bedrooms, a master bedroom of 22.6  $\mathrm{m^2}$ with a walk-in closet. Separate bathroom with a bathtub and toilet. Cozy wooden terrace, partially covered with a roof.

Plot: Plot size of 2928 m², ensuring privacy. Concrete material driveway, illuminated front of the house. River next to the house for summer and winter swimming.

Location: On the outskirts of Pärnu, in the village of Papsaare. Everything you need is a short drive away.