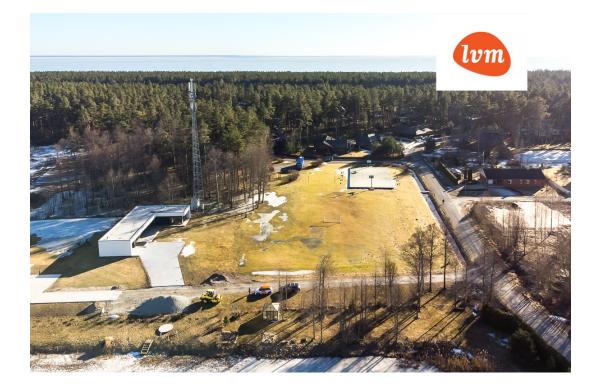

Plot: Plot size of 2928 m², ensuring privacy. Concrete material driveway, illuminated front of the house. River next to the house for summer and winter swimming.

Location: On the outskirts of Pärnu, in the village of Papsaare. Everything you need is a short drive away.