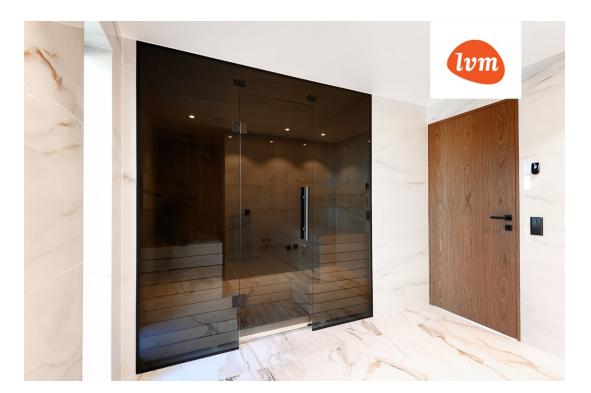

House: Single-story stone house of maximum quality. Heated net area of 173.7  $\mathrm{m}^2$ , a large sunny terrace of approximately 65 m². A spacious entrance with a large wardrobe, a generous bathroom with a Huum sauna and WIFI control, and a practical garage/technical room with a separate toilet. Spacious kitchen area with a 54  $\mathrm{m^2}$  dining and living room. Two high-ceilinged bedrooms, a master bedroom of 22.6  $\mathrm{m^2}$ with a walk-in closet. Separate bathroom with a bathtub and toilet. Cozy wooden terrace, partially covered with a roof.