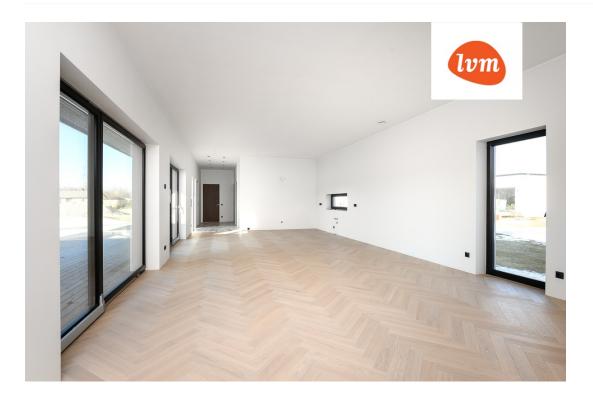

House: Single-story stone house of maximum quality. Heated net area of 173.7  $\mathrm{m}^2$ , a large sunny terrace of approximately 65 m². A spacious entrance with a large wardrobe, a generous bathroom with a Huum sauna and WIFI control, and a practical garage/technical room with a separate toilet. Spacious kitchen area with a 54  $\mathrm{m^2}$  dining and living room. Two high-ceilinged bedrooms, a master bedroom of 22.6  $\mathrm{m^2}$ with a walk-in closet. Separate bathroom with a bathtub and toilet. Cozy wooden terrace, partially covered with a roof.