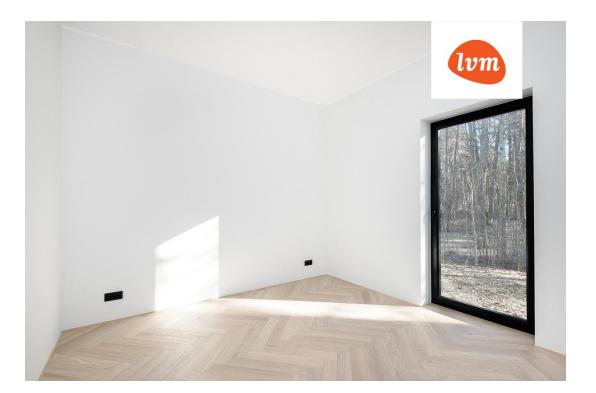

House: Single-story stone house of maximum quality. Heated net area of 173.7  $\mathrm{m}^2$ , a large sunny terrace of approximately 65 m². A spacious entrance with a large wardrobe, a generous bathroom with a Huum sauna and WIFI control, and a practical garage/technical room with a separate toilet. Spacious kitchen area with a 54  $\mathrm{m^2}$  dining and living room. Two high-ceilinged bedrooms, a master bedroom of 22.6  $\mathrm{m^2}$ with a walk-in closet. Separate bathroom with a bathtub and toilet. Cozy wooden terrace, partially covered with a roof.

Interior design: Only high-quality materials used, custom-made personalized solutions. Simple and timeless classics create a cozy and luxurious interior.

Heating and ventilation: Modern geothermal heating, underfloor heating, and heat recovery ventilation ensure good air exchange