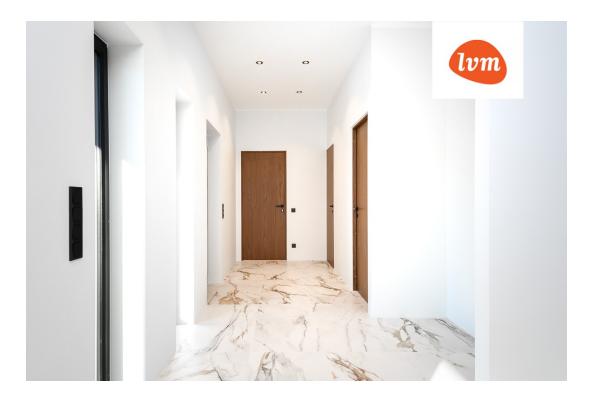

House: Single-story stone house of maximum quality. Heated net area of 173.7  $\mathrm{m}^2$ , a large sunny terrace of approximately 65 m². A spacious entrance with a large wardrobe, a generous bathroom with a Huum sauna and WIFI control, and a practical garage/technical room with a separate toilet. Spacious kitchen area with a 54  $\mathrm{m^2}$  dining and living room. Two high-ceilinged bedrooms, a master bedroom of 22.6  $\mathrm{m^2}$ with a walk-in closet. Separate bathroom with a bathtub and toilet. Cozy wooden terrace, partially covered with a roof.