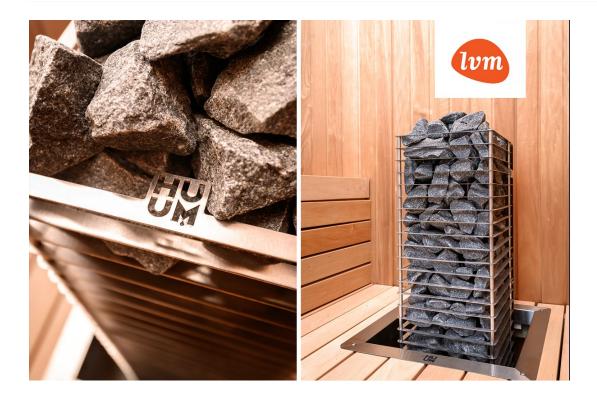

House: Single-story stone house of maximum quality. Heated net area of 173.7  $\mathrm{m}^2$ , a large sunny terrace of approximately 65 m². A spacious entrance with a large wardrobe, a generous bathroom with a Huum sauna and WIFI control, and a practical garage/technical room with a separate toilet. Spacious kitchen area with a 54  $\mathrm{m^2}$  dining and living room. Two high-ceilinged bedrooms, a master bedroom of 22.6  $\mathrm{m^2}$ with a walk-in closet. Separate bathroom with a bathtub and toilet. Cozy wooden terrace, partially covered with a roof.