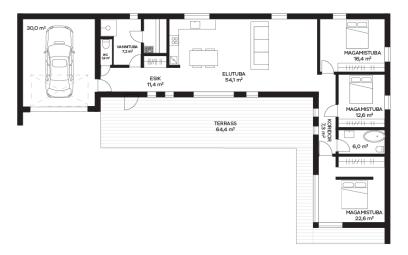

House: Single-story stone house of maximum quality. Heated net area of 173.7  $\mathrm{m}^2$ , a large sunny terrace of approximately 65 m². A spacious entrance with a large wardrobe, a generous bathroom with a Huum sauna and WIFI control, and a practical garage/technical room with a separate toilet. Spacious kitchen area with a 54  $\mathrm{m^2}$  dining and living room. Two high-ceilinged bedrooms, a master bedroom of 22.6  $\mathrm{m^2}$ with a walk-in closet. Separate bathroom with a bathtub and toilet. Cozy wooden terrace, partially covered with a roof.