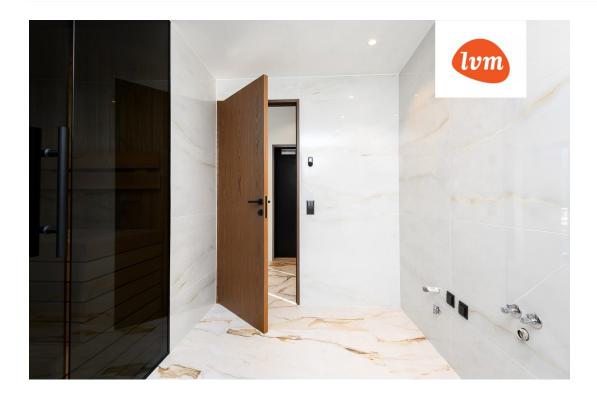

House: Single-story stone house of maximum quality. Heated net area of 173.7  $\mathrm{m}^2$ , a large sunny terrace of approximately 65 m². A spacious entrance with a large wardrobe, a generous bathroom with a Huum sauna and WIFI control, and a practical garage/technical room with a separate toilet. Spacious kitchen area with a 54  $\mathrm{m^2}$  dining and living room. Two high-ceilinged bedrooms, a master bedroom of 22.6  $\mathrm{m^2}$ with a walk-in closet. Separate bathroom with a bathtub and toilet. Cozy wooden terrace, partially covered with a roof.