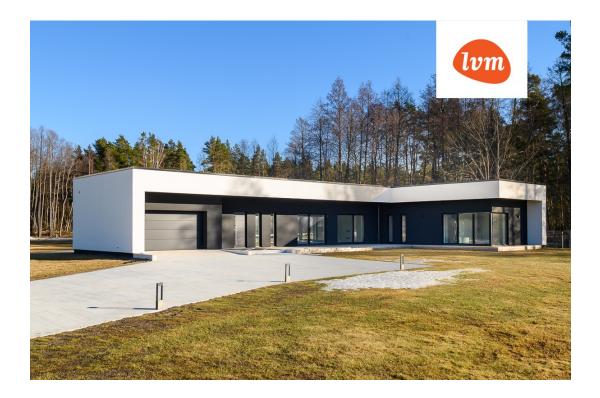

House: Single-story stone house of maximum quality. Heated net area of 173.7  $\mathrm{m}^2$ , a large sunny terrace of approximately 65 m². A spacious entrance with a large wardrobe, a generous bathroom with a Huum sauna and WIFI control, and a practical garage/technical room with a separate toilet. Spacious kitchen area with a 54  $\mathrm{m^2}$  dining and living room. Two high-ceilinged bedrooms, a master bedroom of 22.6  $\mathrm{m^2}$ with a walk-in closet. Separate bathroom with a bathtub and toilet. Cozy wooden terrace, partially covered with a roof.

Plot: Plot size of 2928 m², ensuring privacy. Concrete material driveway, illuminated front of the house. River next to the house for summer and winter swimming.

Location: On the outskirts of Pärnu, in the village of Papsaare. Everything you need is a short drive away.