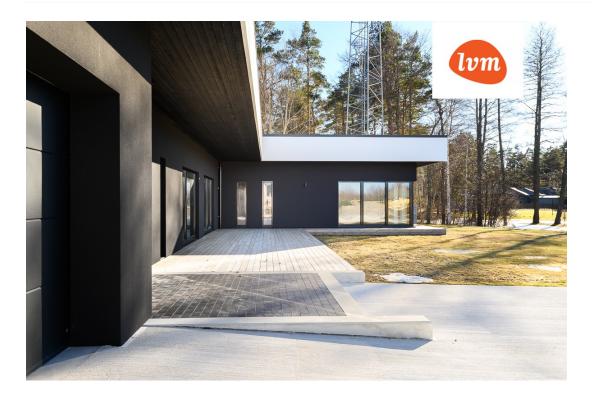

House: Single-story stone house of maximum quality. Heated net area of 173.7  $\mathrm{m}^2$ , a large sunny terrace of approximately 65 m². A spacious entrance with a large wardrobe, a generous bathroom with a Huum sauna and WIFI control, and a practical garage/technical room with a separate toilet. Spacious kitchen area with a 54  $\mathrm{m^2}$  dining and living room. Two high-ceilinged bedrooms, a master bedroom of 22.6  $\mathrm{m^2}$ with a walk-in closet. Separate bathroom with a bathtub and toilet. Cozy wooden terrace, partially covered with a roof.

Plot: Plot size of 2928 m², ensuring privacy. Concrete material driveway, illuminated front of the house. River next to the house for summer and winter swimming.

Location: On the outskirts of Pärnu, in the village of Papsaare. Everything you need is a short drive away.