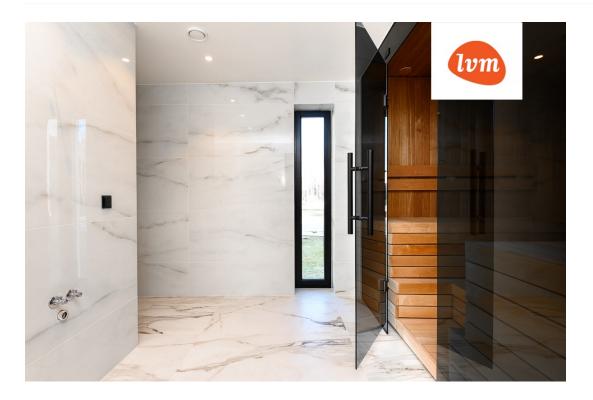

House: Single-story stone house of maximum quality. Heated net area of 173.7  $\mathrm{m}^2$ , a large sunny terrace of approximately 65 m². A spacious entrance with a large wardrobe, a generous bathroom with a Huum sauna and WIFI control, and a practical garage/technical room with a separate toilet. Spacious kitchen area with a 54  $\mathrm{m^2}$  dining and living room. Two high-ceilinged bedrooms, a master bedroom of 22.6  $\mathrm{m^2}$ with a walk-in closet. Separate bathroom with a bathtub and toilet. Cozy wooden terrace, partially covered with a roof.