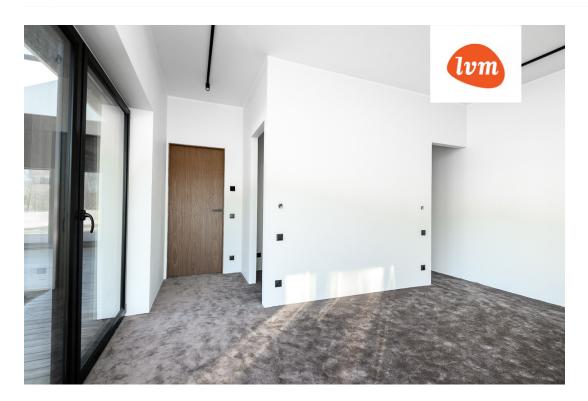

House: Single-story stone house of maximum quality. Heated net area of 173.7  $\mathrm{m}^2$ , a large sunny terrace of approximately 65 m². A spacious entrance with a large wardrobe, a generous bathroom with a Huum sauna and WIFI control, and a practical garage/technical room with a separate toilet. Spacious kitchen area with a 54  $\mathrm{m^2}$  dining and living room. Two high-ceilinged bedrooms, a master bedroom of 22.6  $\mathrm{m^2}$ with a walk-in closet. Separate bathroom with a bathtub and toilet. Cozy wooden terrace, partially covered with a roof.

Interior design: Only high-quality materials used, custom-made personalized solutions. Simple and timeless classics create a cozy and luxurious interior.

Heating and ventilation: Modern geothermal heating, underfloor heating, and heat recovery ventilation ensure good air exchange