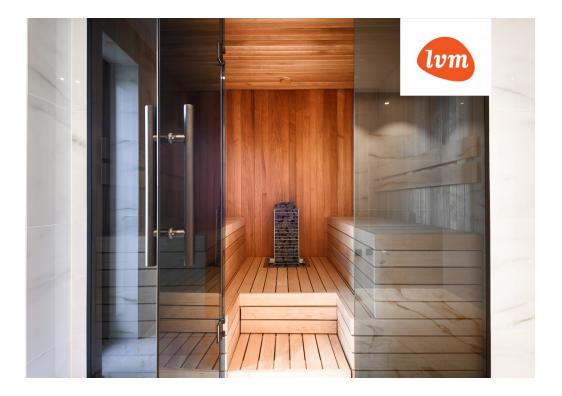

House: Single-story stone house of maximum quality. Heated net area of 173.7  $\mathrm{m}^2$ , a large sunny terrace of approximately 65 m². A spacious entrance with a large wardrobe, a generous bathroom with a Huum sauna and WIFI control, and a practical garage/technical room with a separate toilet. Spacious kitchen area with a 54  $\mathrm{m^2}$  dining and living room. Two high-ceilinged bedrooms, a master bedroom of 22.6  $\mathrm{m^2}$ with a walk-in closet. Separate bathroom with a bathtub and toilet. Cozy wooden terrace, partially covered with a roof.