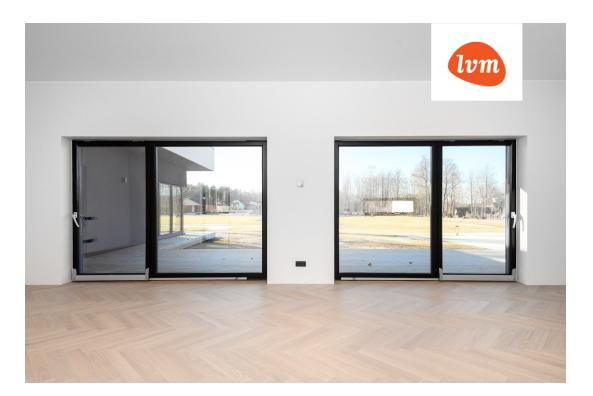

House: Single-story stone house of maximum quality. Heated net area of 173.7  $\mathrm{m}^2$ , a large sunny terrace of approximately 65 m². A spacious entrance with a large wardrobe, a generous bathroom with a Huum sauna and WIFI control, and a practical garage/technical room with a separate toilet. Spacious kitchen area with a 54  $\mathrm{m^2}$  dining and living room. Two high-ceilinged bedrooms, a master bedroom of 22.6  $\mathrm{m^2}$ with a walk-in closet. Separate bathroom with a bathtub and toilet. Cozy wooden terrace, partially covered with a roof.

Interior design: Only high-quality materials used, custom-made personalized solutions. Simple and timeless classics create a cozy and luxurious interior.

Heating and ventilation: Modern geothermal heating, underfloor heating, and heat recovery ventilation ensure good air exchange