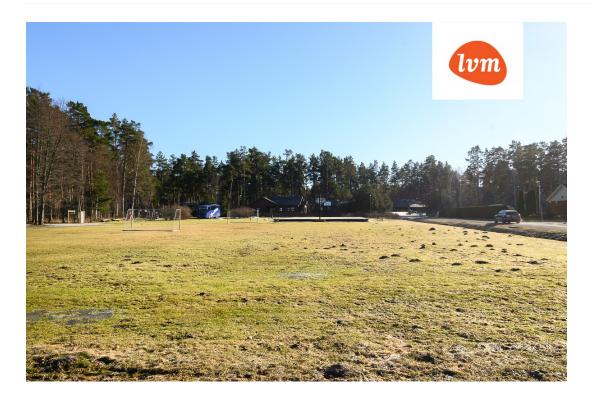

Plot: Plot size of 2928 m², ensuring privacy. Concrete material driveway, illuminated front of the house. River next to the house for summer and winter swimming.

Location: On the outskirts of Pärnu, in the village of Papsaare. Everything you need is a short drive away.