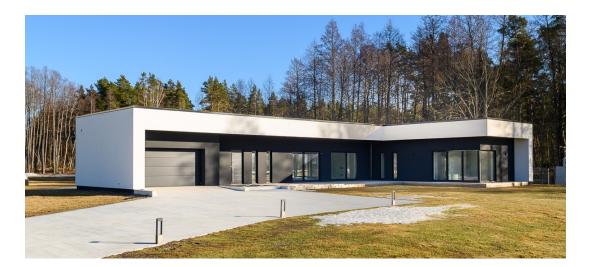

 $\label{eq:Quality-built} \textbf{Quality-built house where every detail has been carefully considered. The house has a functional and $\operatorname{\mathsf{Quality-built}}$ and $\operatorname{\mathsf{Quality-built$ well-thought-out layout.

House: Single-story stone house of maximum quality. Heated net area of 173.7  $\mathrm{m}^2$ , a large sunny terrace of approximately 65 m². A spacious entrance with a large wardrobe, a generous bathroom with a Huum sauna and WIFI control, and a practical garage/technical room with a separate toilet. Spacious kitchen area with a 54  $\mathrm{m^2}$  dining and living room. Two high-ceilinged bedrooms, a master bedroom of 22.6  $\mathrm{m^2}$ with a walk-in closet. Separate bathroom with a bathtub and toilet. Cozy wooden terrace, partially covered with a roof.

Interior design: Only high-quality materials used, custom-made personalized solutions. Simple and timeless classics create a cozy and luxurious interior.

Heating and ventilation: Modern geothermal heating, underfloor heating, and heat recovery ventilation ensure good air exchange