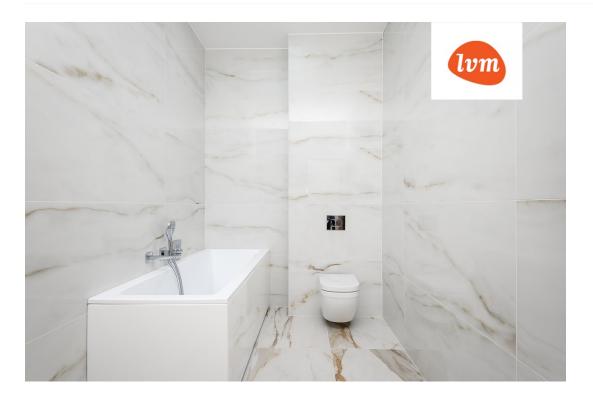

House: Single-story stone house of maximum quality. Heated net area of 173.7  $\mathrm{m}^2$ , a large sunny terrace of approximately 65 m². A spacious entrance with a large wardrobe, a generous bathroom with a Huum sauna and WIFI control, and a practical garage/technical room with a separate toilet. Spacious kitchen area with a 54  $\mathrm{m^2}$  dining and living room. Two high-ceilinged bedrooms, a master bedroom of 22.6  $\mathrm{m^2}$ with a walk-in closet. Separate bathroom with a bathtub and toilet. Cozy wooden terrace, partially covered with a roof.