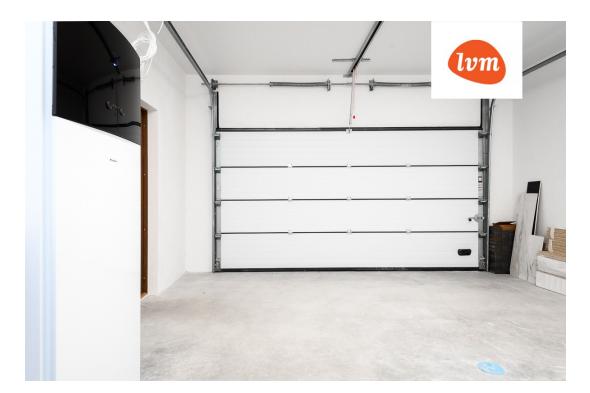

House: Single-story stone house of maximum quality. Heated net area of 173.7  $\mathrm{m}^2$ , a large sunny terrace of approximately 65 m². A spacious entrance with a large wardrobe, a generous bathroom with a Huum sauna and WIFI control, and a practical garage/technical room with a separate toilet. Spacious kitchen area with a 54  $\mathrm{m^2}$  dining and living room. Two high-ceilinged bedrooms, a master bedroom of 22.6  $\mathrm{m^2}$ with a walk-in closet. Separate bathroom with a bathtub and toilet. Cozy wooden terrace, partially covered with a roof.