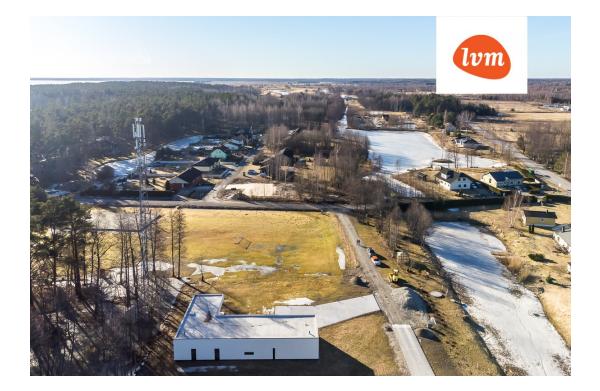

Plot: Plot size of 2928 m², ensuring privacy. Concrete material driveway, illuminated front of the house. River next to the house for summer and winter swimming.

Location: On the outskirts of Pärnu, in the village of Papsaare. Everything you need is a short drive away.