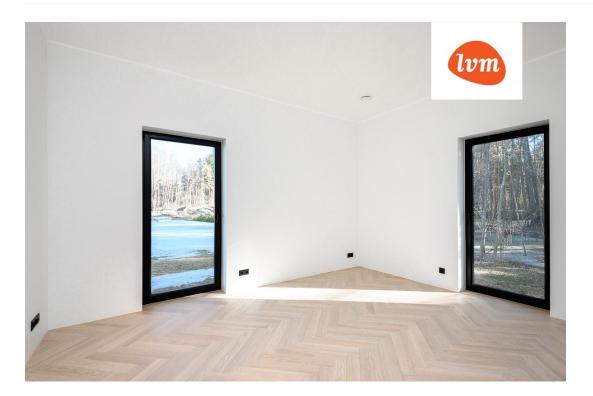

House: Single-story stone house of maximum quality. Heated net area of 173.7  $\mathrm{m}^2$ , a large sunny terrace of approximately 65 m². A spacious entrance with a large wardrobe, a generous bathroom with a Huum sauna and WIFI control, and a practical garage/technical room with a separate toilet. Spacious kitchen area with a 54  $\mathrm{m^2}$  dining and living room. Two high-ceilinged bedrooms, a master bedroom of 22.6  $\mathrm{m^2}$ with a walk-in closet. Separate bathroom with a bathtub and toilet. Cozy wooden terrace, partially covered with a roof.

Interior design: Only high-quality materials used, custom-made personalized solutions. Simple and timeless classics create a cozy and luxurious interior.

Heating and ventilation: Modern geothermal heating, underfloor heating, and heat recovery ventilation ensure good air exchange