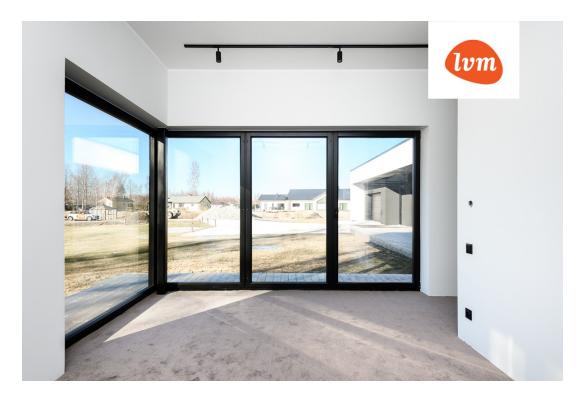

House: Single-story stone house of maximum quality. Heated net area of 173.7  $\mathrm{m}^2$ , a large sunny terrace of approximately 65 m². A spacious entrance with a large wardrobe, a generous bathroom with a Huum sauna and WIFI control, and a practical garage/technical room with a separate toilet. Spacious kitchen area with a 54  $\mathrm{m^2}$  dining and living room. Two high-ceilinged bedrooms, a master bedroom of 22.6  $\mathrm{m^2}$ with a walk-in closet. Separate bathroom with a bathtub and toilet. Cozy wooden terrace, partially covered with a roof.

Interior design: Only high-quality materials used, custom-made personalized solutions. Simple and timeless classics create a cozy and luxurious interior.

Heating and ventilation: Modern geothermal heating, underfloor heating, and heat recovery ventilation ensure good air exchange