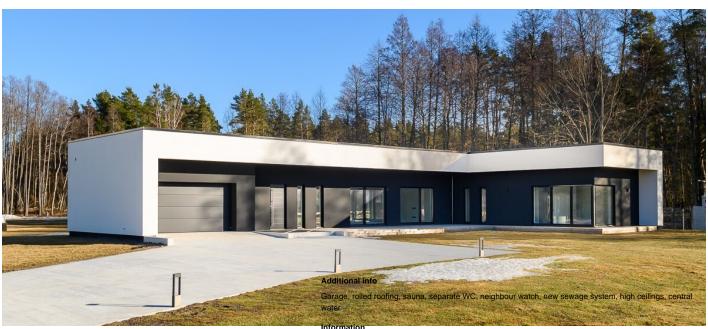

House: Single-story stone house of maximum quality. Heated net area of 173.7  $\mathrm{m}^2$ , a large sunny terrace of approximately 65 m². A spacious entrance with a large wardrobe, a generous bathroom with a Huum sauna and WIFI control, and a practical garage/technical room with a separate toilet. Spacious kitchen area with a 54  $\mathrm{m^2}$  dining and living room. Two high-ceilinged bedrooms, a master bedroom of 22.6  $\mathrm{m^2}$ with a walk-in closet. Separate bathroom with a bathtub and toilet. Cozy wooden terrace, partially covered with a roof.

Plot: Plot size of 2928 m², ensuring privacy. Concrete material driveway, illuminated front of the house. River next to the house for summer and winter swimming.

Location: On the outskirts of Pärnu, in the village of Papsaare. Everything you need is a short drive away.