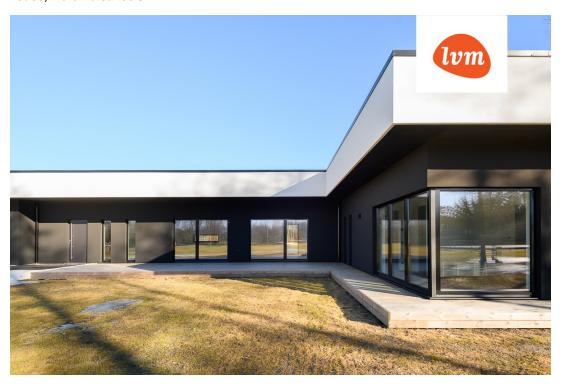

House: Single-story stone house of maximum quality. Heated net area of 173.7  $\mathrm{m}^2$ , a large sunny terrace of approximately 65 m². A spacious entrance with a large wardrobe, a generous bathroom with a Huum sauna and WIFI control, and a practical garage/technical room with a separate toilet. Spacious kitchen area with a 54  $\mathrm{m^2}$  dining and living room. Two high-ceilinged bedrooms, a master bedroom of 22.6  $\mathrm{m^2}$ with a walk-in closet. Separate bathroom with a bathtub and toilet. Cozy wooden terrace, partially covered with a roof.

Plot: Plot size of 2928 m², ensuring privacy. Concrete material driveway, illuminated front of the house. River next to the house for summer and winter swimming.

Location: On the outskirts of Pärnu, in the village of Papsaare. Everything you need is a short drive away.