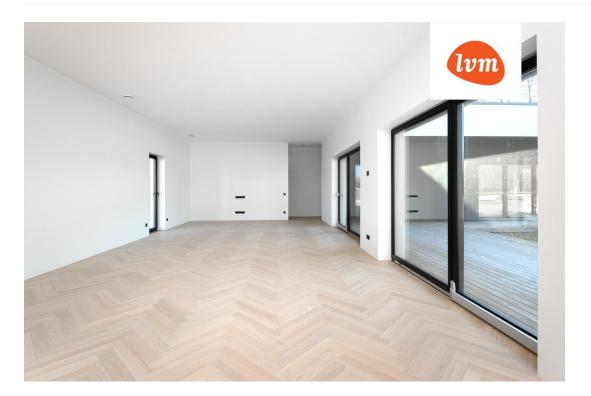

House: Single-story stone house of maximum quality. Heated net area of 173.7  $\mathrm{m}^2$ , a large sunny terrace of approximately 65 m². A spacious entrance with a large wardrobe, a generous bathroom with a Huum sauna and WIFI control, and a practical garage/technical room with a separate toilet. Spacious kitchen area with a 54  $\mathrm{m^2}$  dining and living room. Two high-ceilinged bedrooms, a master bedroom of 22.6  $\mathrm{m^2}$ with a walk-in closet. Separate bathroom with a bathtub and toilet. Cozy wooden terrace, partially covered with a roof.

Interior design: Only high-quality materials used, custom-made personalized solutions. Simple and timeless classics create a cozy and luxurious interior.

Heating and ventilation: Modern geothermal heating, underfloor heating, and heat recovery ventilation ensure good air exchange