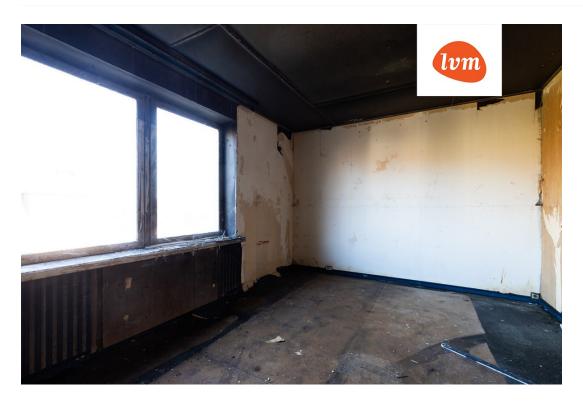

| Transaction:               | Sale, House                  |
|----------------------------|------------------------------|
| County:                    | Viljandi maakond             |
| City/county:               | Viljandi linn                |
| Type of heating:           | electricheating, oil heating |
| Year of construction:      | 1996                         |
| Readiness:                 | Requires renovation          |
| Ownership form:            | registered immovable         |
| Cadastral register number: | 89701:002:0480               |
| Total area:                | 211.60 m <sup>2</sup>        |
| Area of plot:              | 940.00 m <sup>2</sup>        |
| Sale price:                | 148 000 €                    |
| Price per m <sup>2</sup> : | 699 €                        |
|                            |                              |