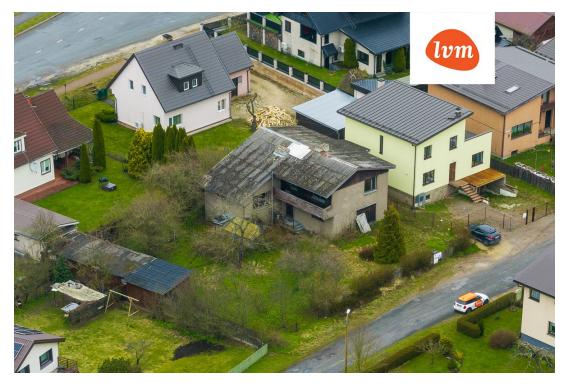

| Transaction:               | Sale, House                  |
|----------------------------|------------------------------|
| County:                    | Viljandi maakond             |
| City/county:               | Viljandi linn                |
| Type of heating:           | electricheating, oil heating |
| Year of construction:      | 1996                         |
| Readiness:                 | Requires renovation          |
| Ownership form:            | registered immovable         |
| Cadastral register number: | 89701:002:0480               |
| Total area:                | 211.60 m <sup>2</sup>        |
| Area of plot:              | 940.00 m <sup>2</sup>        |
| Sale price:                | 148 000 €                    |
| Price per m <sup>2</sup> : | 699 €                        |
|                            |                              |

## House, Rehe 24