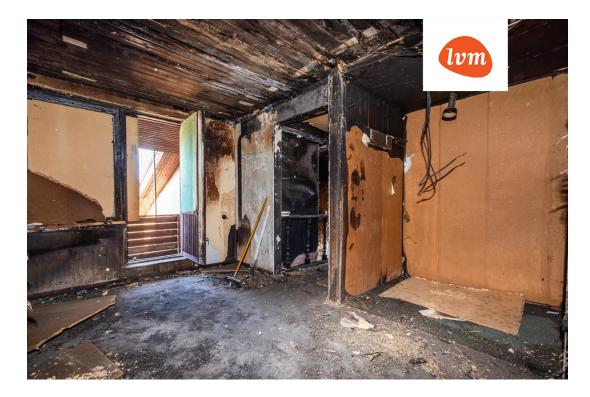

| Transaction:               | Sale, House                  |
|----------------------------|------------------------------|
| County:                    | Viljandi maakond             |
| City/county:               | Viljandi linn                |
| Type of heating:           | electricheating, oil heating |
| Year of construction:      | 1996                         |
| Readiness:                 | Requires renovation          |
| Ownership form:            | registered immovable         |
| Cadastral register number: | 89701:002:0480               |
| Total area:                | 211.60 m <sup>2</sup>        |
| Area of plot:              | 940.00 m <sup>2</sup>        |
| Sale price:                | 148 000 €                    |
| Price per m <sup>2</sup> : | 699 €                        |
|                            |                              |

## House, Rehe 24