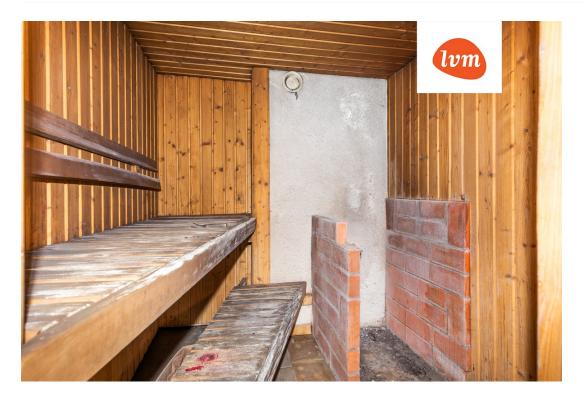

## Additional info

balcony, basement, bathtub, hot-water boiler, Garage, fibre cement roofing, sauna, shower, water, separate WC, separate rooms, open kitchen, courtyard, central water, fenced area, pool

## House, Rehe 24