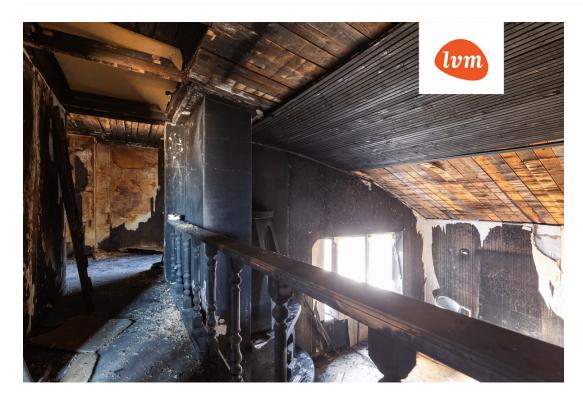

| Transaction:               | Sale, House                  |
|----------------------------|------------------------------|
| County:                    | Viljandi maakond             |
| City/county:               | Viljandi linn                |
| Type of heating:           | electricheating, oil heating |
| Year of construction:      | 1996                         |
| Readiness:                 | Requires renovation          |
| Ownership form:            | registered immovable         |
| Cadastral register number: | 89701:002:0480               |
| Total area:                | 211.60 m <sup>2</sup>        |
| Area of plot:              | 940.00 m <sup>2</sup>        |
| Sale price:                | 148 000 €                    |
| Price per m <sup>2</sup> : | 699 €                        |
|                            |                              |