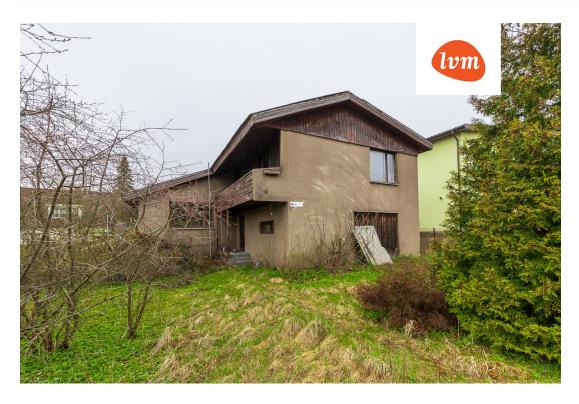

| Transaction:               | Sale, House                  |
|----------------------------|------------------------------|
| County:                    | Viljandi maakond             |
| City/county:               | Viljandi linn                |
| Type of heating:           | electricheating, oil heating |
| Year of construction:      | 1996                         |
| Readiness:                 | Requires renovation          |
| Ownership form:            | registered immovable         |
| Cadastral register number: | 89701:002:0480               |
| Total area:                | 211.60 m <sup>2</sup>        |
| Area of plot:              | 940.00 m <sup>2</sup>        |
| Sale price:                | 148 000 €                    |
| Price per m <sup>2</sup> : | 699 €                        |
|                            |                              |

## House, Rehe 24