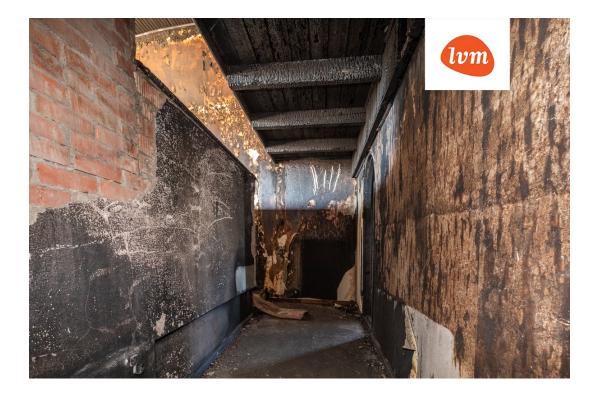

| Transaction:               | Sale, House                  |
|----------------------------|------------------------------|
| County:                    | Viljandi maakond             |
| City/county:               | Viljandi linn                |
| Type of heating:           | electricheating, oil heating |
| Year of construction:      | 1996                         |
| Readiness:                 | Requires renovation          |
| Ownership form:            | registered immovable         |
| Cadastral register number: | 89701:002:0480               |
| Total area:                | 211.60 m <sup>2</sup>        |
| Area of plot:              | 940.00 m <sup>2</sup>        |
| Sale price:                | 148 000 €                    |
| Price per m <sup>2</sup> : | 699 €                        |
|                            |                              |