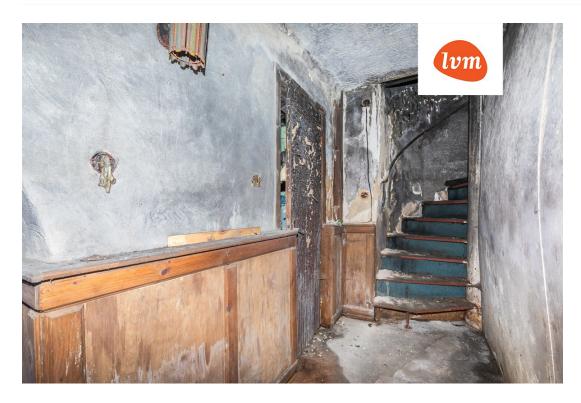

| Transaction:               | Sale, House                  |
|----------------------------|------------------------------|
| County:                    | Viljandi maakond             |
| City/county:               | Viljandi linn                |
| Type of heating:           | electricheating, oil heating |
| Year of construction:      | 1996                         |
| Readiness:                 | Requires renovation          |
| Ownership form:            | registered immovable         |
| Cadastral register number: | 89701:002:0480               |
| Total area:                | 211.60 m <sup>2</sup>        |
| Area of plot:              | 940.00 m <sup>2</sup>        |
| Sale price:                | 148 000 €                    |
| Price per m <sup>2</sup> : | 699 €                        |
|                            |                              |

## House, Rehe 24