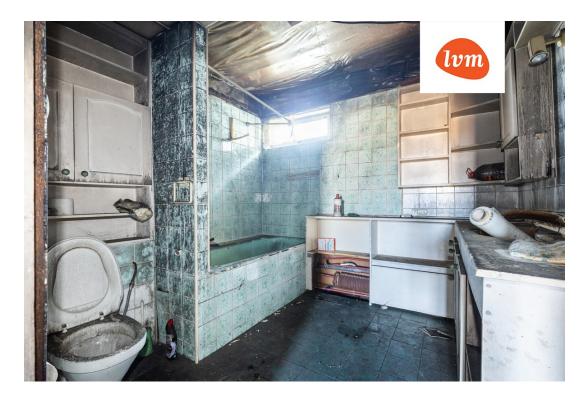

## Additional info

balcony, basement, bathtub, hot-water boiler, Garage, fibre cement roofing, sauna, shower, water, separate WC, separate rooms, open kitchen, courtyard, central water, fenced area, pool

## House, Rehe 24