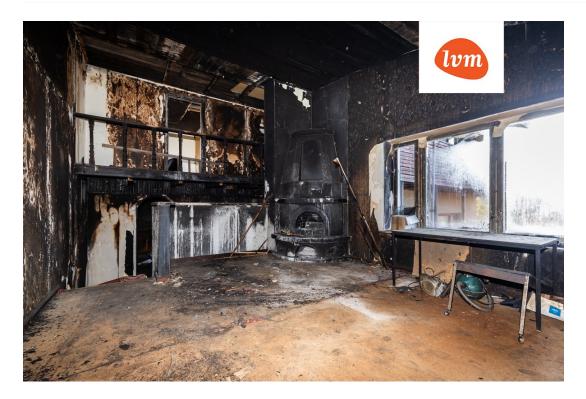

## House, Rehe 24

| Transaction:               | Sale, House                  |
|----------------------------|------------------------------|
| County:                    | Viljandi maakond             |
| City/county:               | Viljandi linn                |
| Type of heating:           | electricheating, oil heating |
| Year of construction:      | 1996                         |
| Readiness:                 | Requires renovation          |
| Ownership form:            | registered immovable         |
| Cadastral register number: | 89701:002:0480               |
| Total area:                | 211.60 m <sup>2</sup>        |
| Area of plot:              | 940.00 m <sup>2</sup>        |
| Sale price:                | 148 000 €                    |
| Price per m <sup>2</sup> : | 699 €                        |
|                            |                              |