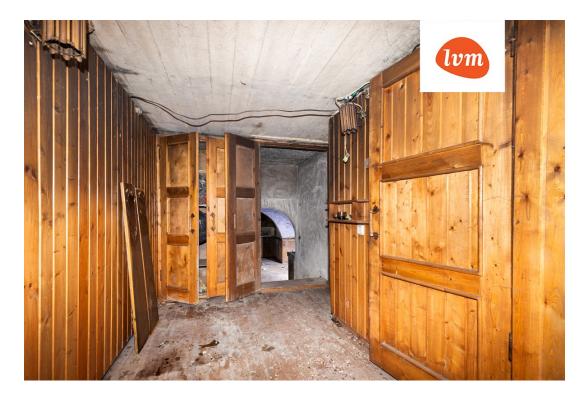

## Additional info

balcony, basement, bathtub, hot-water boiler, Garage, fibre cement roofing, sauna, shower, water, separate WC, separate rooms, open kitchen, courtyard, central water, fenced area, pool

## House, Rehe 24