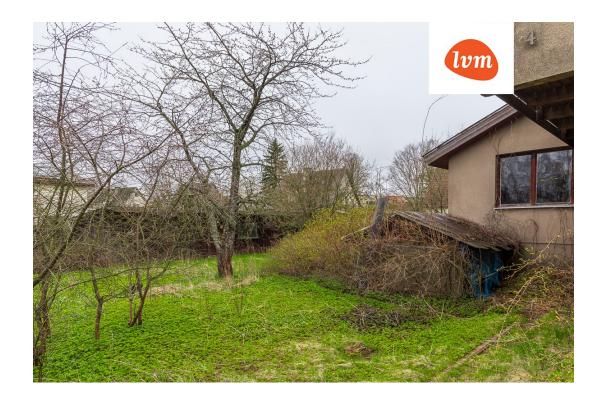

| Transaction:               | Sale, House                  |
|----------------------------|------------------------------|
| County:                    | Viljandi maakond             |
| City/county:               | Viljandi linn                |
| Type of heating:           | electricheating, oil heating |
| Year of construction:      | 1996                         |
| Readiness:                 | Requires renovation          |
| Ownership form:            | registered immovable         |
| Cadastral register number: | 89701:002:0480               |
| Total area:                | 211.60 m <sup>2</sup>        |
| Area of plot:              | 940.00 m <sup>2</sup>        |
| Sale price:                | 148 000 €                    |
| Price per m <sup>2</sup> : | 699 €                        |
|                            |                              |

## House, Rehe 24