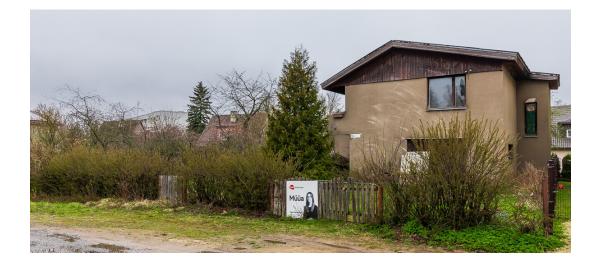

| Transaction:               | Sale, House                  |
|----------------------------|------------------------------|
| County:                    | Viljandi maakond             |
| City/county:               | Viljandi linn                |
| Type of heating:           | electricheating, oil heating |
| Year of construction:      | 1996                         |
| Readiness:                 | Requires renovation          |
| Ownership form:            | registered immovable         |
| Cadastral register number: | 89701:002:0480               |
| Total area:                | 211.60 m <sup>2</sup>        |
| Area of plot:              | 940.00 m <sup>2</sup>        |
| Sale price:                | 148 000 €                    |
| Price per m <sup>2</sup> : | 699 €                        |
|                            |                              |

## House, Rehe 24