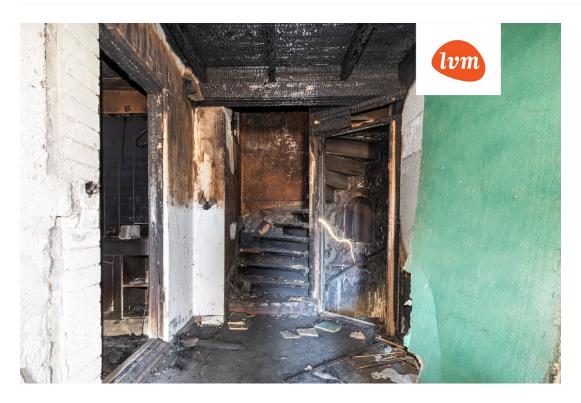

|
| Cadastral register number: | 89701:002:0480               |
| Total area:                | 211.60 m <sup>2</sup>        |
| Area of plot:              | 940.00 m <sup>2</sup>        |
| Sale price:                | 148 000 €                    |
| Price per m <sup>2</sup> : | 699 €                        |
|                            |                              |

148 000 €

## Real estate agent



Inga Rattasepp inga.rattasepp@lvm.ee +37256292700

## Additional info

balcony, basement, bathtub, hot-water boiler, Garage, fibre cement roofing, sauna, shower, water, separate WC, separate rooms, open kitchen, courtyard, central water, fenced area, pool

Information



## House, Rehe 24