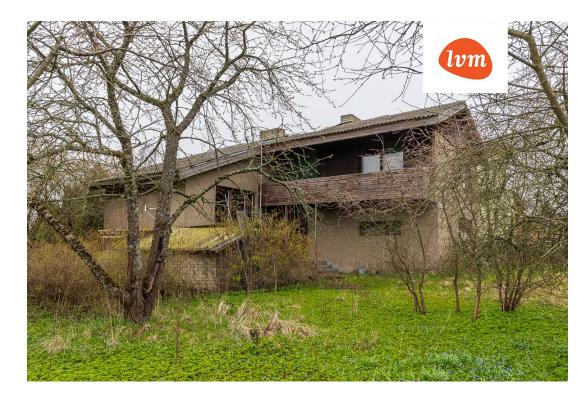

| Transaction:               | Sale, House                  |
|----------------------------|------------------------------|
| County:                    | Viljandi maakond             |
| City/county:               | Viljandi linn                |
| Type of heating:           | electricheating, oil heating |
| Year of construction:      | 1996                         |
| Readiness:                 | Requires renovation          |
| Ownership form:            | registered immovable         |
| Cadastral register number: | 89701:002:0480               |
| Total area:                | 211.60 m <sup>2</sup>        |
| Area of plot:              | 940.00 m <sup>2</sup>        |
| Sale price:                | 148 000 €                    |
| Price per m <sup>2</sup> : | 699 €                        |
|                            |                              |

## House, Rehe 24