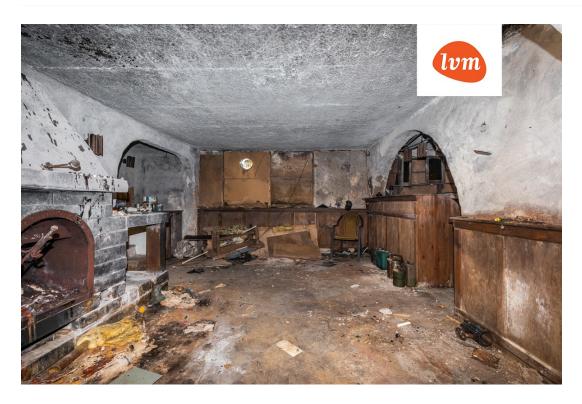

| Transaction:               | Sale, House                  |
|----------------------------|------------------------------|
| County:                    | Viljandi maakond             |
| City/county:               | Viljandi linn                |
| Type of heating:           | electricheating, oil heating |
| Year of construction:      | 1996                         |
| Readiness:                 | Requires renovation          |
| Ownership form:            | registered immovable         |
| Cadastral register number: | 89701:002:0480               |
| Total area:                | 211.60 m <sup>2</sup>        |
| Area of plot:              | 940.00 m <sup>2</sup>        |
| Sale price:                | 148 000 €                    |
| Price per m <sup>2</sup> : | 699 €                        |
|                            |                              |

## Additional info

balcony, basement, bathtub, hot-water boiler, Garage, fibre cement roofing, sauna, shower, water, separate WC, separate rooms, open kitchen, courtyard, central water, fenced area, pool