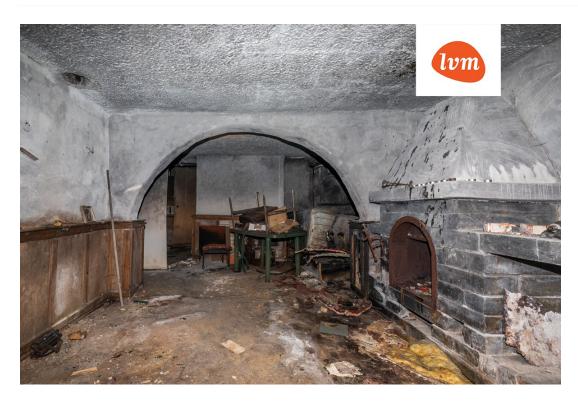

| Transaction:               | Sale, House                  |
|----------------------------|------------------------------|
| County:                    | Viljandi maakond             |
| City/county:               | Viljandi linn                |
| Type of heating:           | electricheating, oil heating |
| Year of construction:      | 1996                         |
| Readiness:                 | Requires renovation          |
| Ownership form:            | registered immovable         |
| Cadastral register number: | 89701:002:0480               |
| Total area:                | 211.60 m <sup>2</sup>        |
| Area of plot:              | 940.00 m <sup>2</sup>        |
| Sale price:                | 148 000 €                    |
| Price per m <sup>2</sup> : | 699 €                        |
|                            |                              |

## Additional info

balcony, basement, bathtub, hot-water boiler, Garage, fibre cement roofing, sauna, shower, water, separate WC, separate rooms, open kitchen, courtyard, central water, fenced area, pool