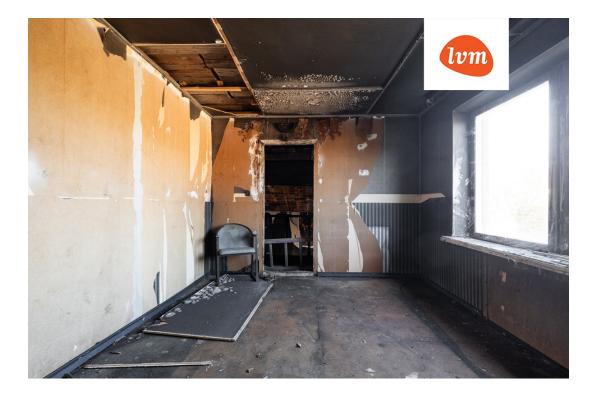

| Transaction:               | Sale, House                  |
|----------------------------|------------------------------|
| County:                    | Viljandi maakond             |
| City/county:               | Viljandi linn                |
| Type of heating:           | electricheating, oil heating |
| Year of construction:      | 1996                         |
| Readiness:                 | Requires renovation          |
| Ownership form:            | registered immovable         |
| Cadastral register number: | 89701:002:0480               |
| Total area:                | 211.60 m <sup>2</sup>        |
| Area of plot:              | 940.00 m <sup>2</sup>        |
| Sale price:                | 148 000 €                    |
| Price per m <sup>2</sup> : | 699 €                        |
|                            |                              |