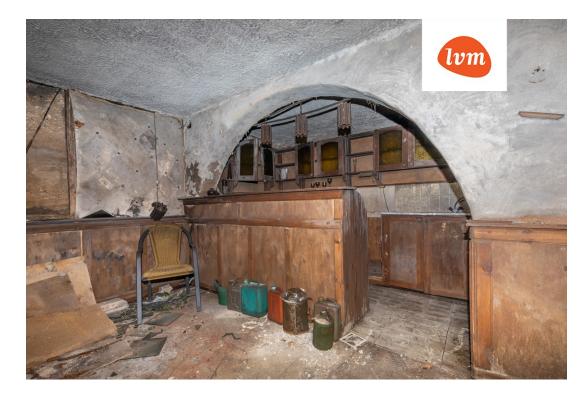

## Additional info

balcony, basement, bathtub, hot-water boiler, Garage, fibre cement roofing, sauna, shower, water, separate WC, separate rooms, open kitchen, courtyard, central water, fenced area, pool

## House, Rehe 24