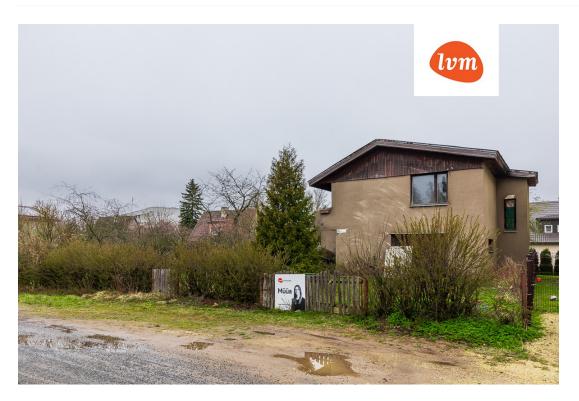

| Transaction:               | Sale, House                  |
|----------------------------|------------------------------|
| County:                    | Viljandi maakond             |
| City/county:               | Viljandi linn                |
| Type of heating:           | electricheating, oil heating |
| Year of construction:      | 1996                         |
| Readiness:                 | Requires renovation          |
| Ownership form:            | registered immovable         |
| Cadastral register number: | 89701:002:0480               |
| Total area:                | 211.60 m <sup>2</sup>        |
| Area of plot:              | 940.00 m <sup>2</sup>        |
| Sale price:                | 148 000 €                    |
| Price per m <sup>2</sup> : | 699 €                        |
|                            |                              |

## House, Rehe 24