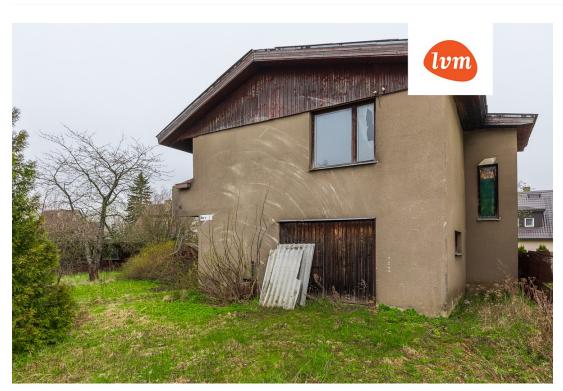

| Transaction:               | Sale, House                  |
|----------------------------|------------------------------|
| County:                    | Viljandi maakond             |
| City/county:               | Viljandi linn                |
| Type of heating:           | electricheating, oil heating |
| Year of construction:      | 1996                         |
| Readiness:                 | Requires renovation          |
| Ownership form:            | registered immovable         |
| Cadastral register number: | 89701:002:0480               |
| Total area:                | 211.60 m <sup>2</sup>        |
| Area of plot:              | 940.00 m <sup>2</sup>        |
| Sale price:                | 148 000 €                    |
| Price per m <sup>2</sup> : | 699 €                        |
|                            |                              |

## House, Rehe 24