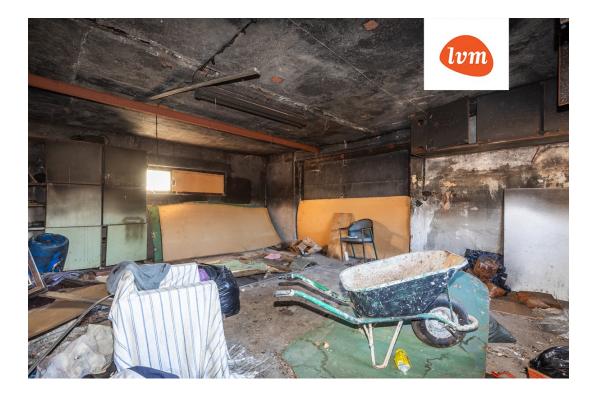

| Transaction:               | Sale, House                  |
|----------------------------|------------------------------|
| County:                    | Viljandi maakond             |
| City/county:               | Viljandi linn                |
| Type of heating:           | electricheating, oil heating |
| Year of construction:      | 1996                         |
| Readiness:                 | Requires renovation          |
| Ownership form:            | registered immovable         |
| Cadastral register number: | 89701:002:0480               |
| Total area:                | 211.60 m <sup>2</sup>        |
| Area of plot:              | 940.00 m <sup>2</sup>        |
| Sale price:                | 148 000 €                    |
| Price per m <sup>2</sup> : | 699 €                        |
|                            |                              |

## House, Rehe 24