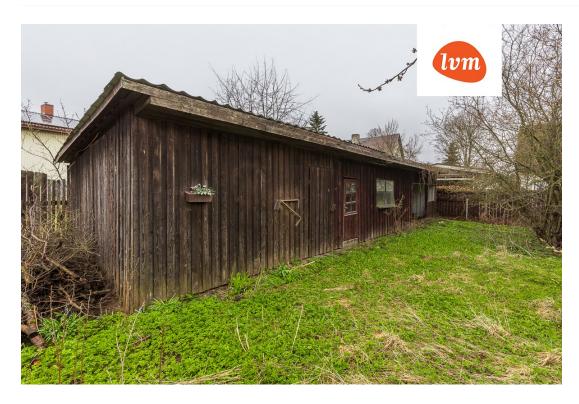

## Additional info

balcony, basement, bathtub, hot-water boiler, Garage, fibre cement roofing, sauna, shower, water, separate WC, separate rooms, open kitchen, courtyard, central water, fenced area, pool

## House, Rehe 24