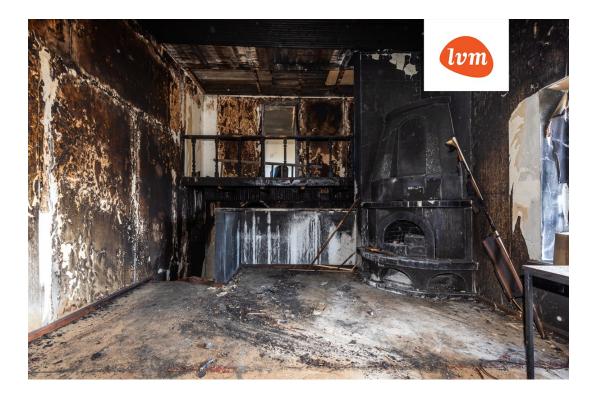

## House, Rehe 24

| Transaction:               | Sale, House                  |
|----------------------------|------------------------------|
| County:                    | Viljandi maakond             |
| City/county:               | Viljandi linn                |
| Type of heating:           | electricheating, oil heating |
| Year of construction:      | 1996                         |
| Readiness:                 | Requires renovation          |
| Ownership form:            | registered immovable         |
| Cadastral register number: | 89701:002:0480               |
| Total area:                | 211.60 m <sup>2</sup>        |
| Area of plot:              | 940.00 m <sup>2</sup>        |
| Sale price:                | 148 000 €                    |
| Price per m <sup>2</sup> : | 699 €                        |
|                            |                              |