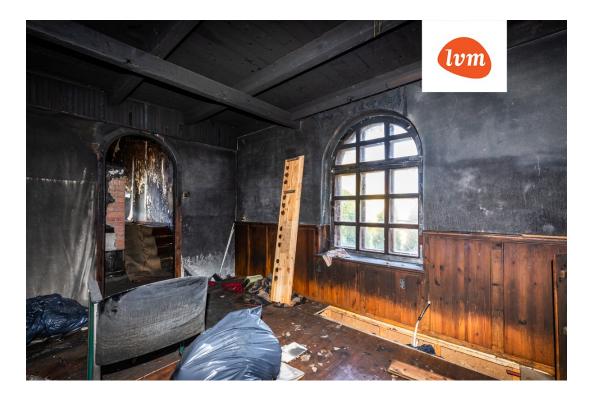

## House, Rehe 24

| Transaction:               | Sale, House                  |
|----------------------------|------------------------------|
| County:                    | Viljandi maakond             |
| City/county:               | Viljandi linn                |
| Type of heating:           | electricheating, oil heating |
| Year of construction:      | 1996                         |
| Readiness:                 | Requires renovation          |
| Ownership form:            | registered immovable         |
| Cadastral register number: | 89701:002:0480               |
| Total area:                | 211.60 m <sup>2</sup>        |
| Area of plot:              | 940.00 m <sup>2</sup>        |
| Sale price:                | 148 000 €                    |
| Price per m <sup>2</sup> : | 699 €                        |
|                            |                              |