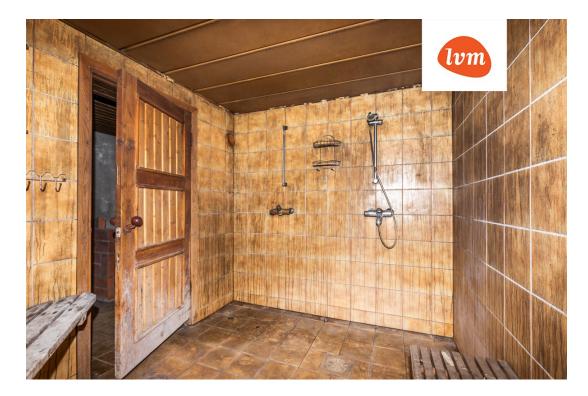

## Additional info

balcony, basement, bathtub, hot-water boiler, Garage, fibre cement roofing, sauna, shower, water, separate WC, separate rooms, open kitchen, courtyard, central water, fenced area, pool

## House, Rehe 24