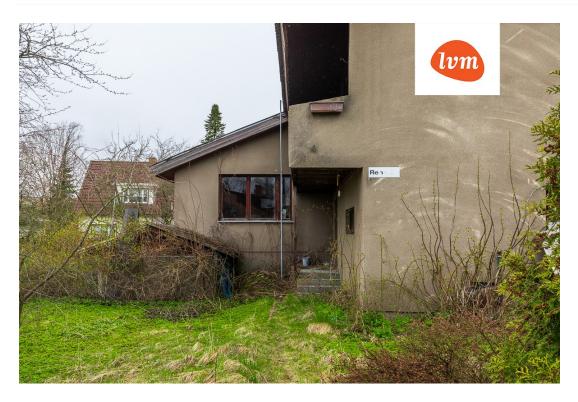

| Transaction:               | Sale, House                  |
|----------------------------|------------------------------|
| County:                    | Viljandi maakond             |
| City/county:               | Viljandi linn                |
| Type of heating:           | electricheating, oil heating |
| Year of construction:      | 1996                         |
| Readiness:                 | Requires renovation          |
| Ownership form:            | registered immovable         |
| Cadastral register number: | 89701:002:0480               |
| Total area:                | 211.60 m <sup>2</sup>        |
| Area of plot:              | 940.00 m <sup>2</sup>        |
| Sale price:                | 148 000 €                    |
| Price per m <sup>2</sup> : | 699 €                        |
|                            |                              |

## House, Rehe 24