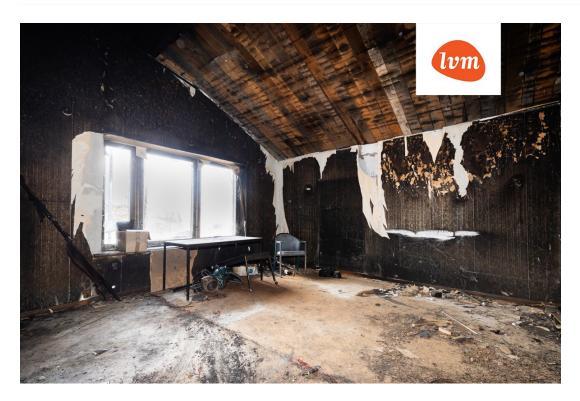

## House, Rehe 24

| Transaction:               | Sale, House                  |
|----------------------------|------------------------------|
| County:                    | Viljandi maakond             |
| City/county:               | Viljandi linn                |
| Type of heating:           | electricheating, oil heating |
| Year of construction:      | 1996                         |
| Readiness:                 | Requires renovation          |
| Ownership form:            | registered immovable         |
| Cadastral register number: | 89701:002:0480               |
| Total area:                | 211.60 m <sup>2</sup>        |
| Area of plot:              | 940.00 m <sup>2</sup>        |
| Sale price:                | 148 000 €                    |
| Price per m <sup>2</sup> : | 699 €                        |
|                            |                              |