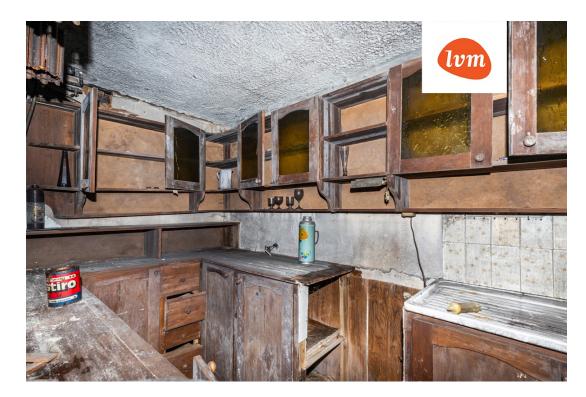

| Transaction:               | Sale, House                  |
|----------------------------|------------------------------|
| County:                    | Viljandi maakond             |
| City/county:               | Viljandi linn                |
| Type of heating:           | electricheating, oil heating |
| Year of construction:      | 1996                         |
| Readiness:                 | Requires renovation          |
| Ownership form:            | registered immovable         |
| Cadastral register number: | 89701:002:0480               |
| Total area:                | 211.60 m <sup>2</sup>        |
| Area of plot:              | 940.00 m <sup>2</sup>        |
| Sale price:                | 148 000 €                    |
| Price per m <sup>2</sup> : | 699 €                        |
|                            |                              |

## House, Rehe 24