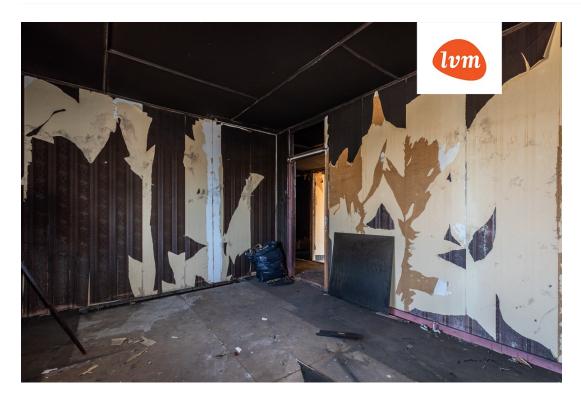

## House, Rehe 24

| Transaction:               | Sale, House                  |
|----------------------------|------------------------------|
| County:                    | Viljandi maakond             |
| City/county:               | Viljandi linn                |
| Type of heating:           | electricheating, oil heating |
| Year of construction:      | 1996                         |
| Readiness:                 | Requires renovation          |
| Ownership form:            | registered immovable         |
| Cadastral register number: | 89701:002:0480               |
| Total area:                | 211.60 m <sup>2</sup>        |
| Area of plot:              | 940.00 m <sup>2</sup>        |
| Sale price:                | 148 000 €                    |
| Price per m <sup>2</sup> : | 699 €                        |
|                            |                              |