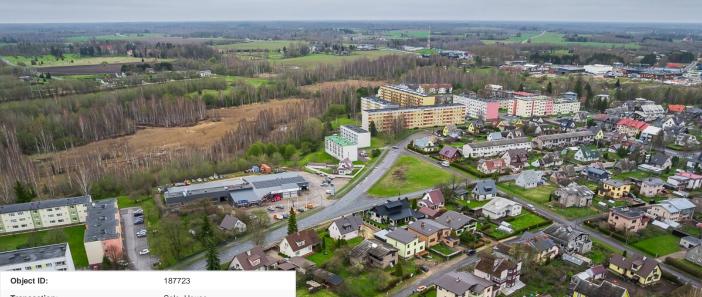

| Transaction:               | Sale, House                  |
|----------------------------|------------------------------|
| County:                    | Viljandi maakond             |
| City/county:               | Viljandi linn                |
| Type of heating:           | electricheating, oil heating |
| Year of construction:      | 1996                         |
| Readiness:                 | Requires renovation          |
| Ownership form:            | registered immovable         |
| Cadastral register number: | 89701:002:0480               |
| Total area:                | 211.60 m <sup>2</sup>        |
| Area of plot:              | 940.00 m <sup>2</sup>        |
| Sale price:                | 148 000 €                    |
| Price per m <sup>2</sup> : | 699 €                        |
|                            |                              |

## House, Rehe 24