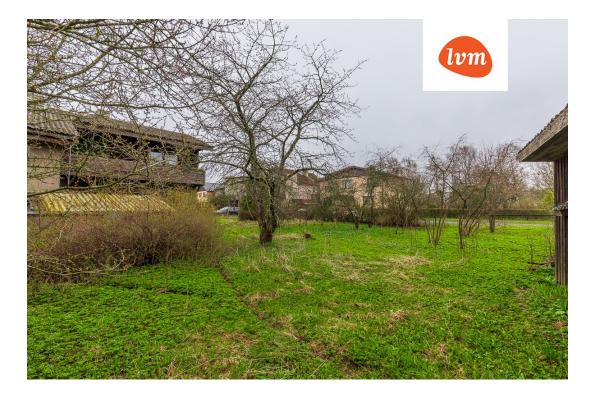

ter number: | 89701:002:0480               |
| Total area:                | 211.60 m <sup>2</sup>        |
| Area of plot:              | 940.00 m <sup>2</sup>        |
| Sale price:                | 148 000 €                    |
| Price per m <sup>2</sup> : | 699 €                        |
|                            |                              |

148 000 €

## Real estate agent



Inga Rattasepp inga.rattasepp@lvm.ee +37256292700

## Additional info

balcony, basement, bathtub, hot-water boiler, Garage, fibre cement roofing, sauna, shower, water, separate WC, separate rooms, open kitchen, courtyard, central water, fenced area, pool

Information



## House, Rehe 24