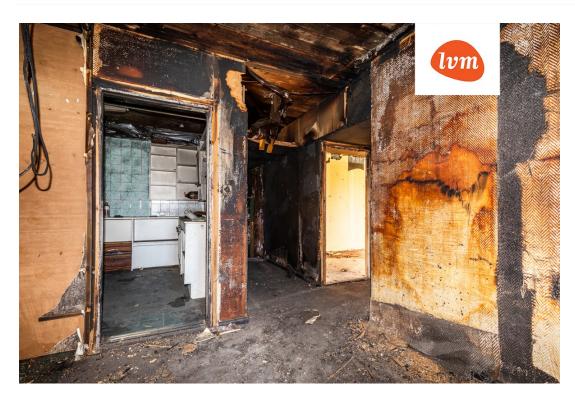

| Transaction:               | Sale, House                  |
|----------------------------|------------------------------|
| County:                    | Viljandi maakond             |
| City/county:               | Viljandi linn                |
| Type of heating:           | electricheating, oil heating |
| Year of construction:      | 1996                         |
| Readiness:                 | Requires renovation          |
| Ownership form:            | registered immovable         |
| Cadastral register number: | 89701:002:0480               |
| Total area:                | 211.60 m <sup>2</sup>        |
| Area of plot:              | 940.00 m <sup>2</sup>        |
| Sale price:                | 148 000 €                    |
| Price per m <sup>2</sup> : | 699 €                        |
|                            |                              |

## House, Rehe 24