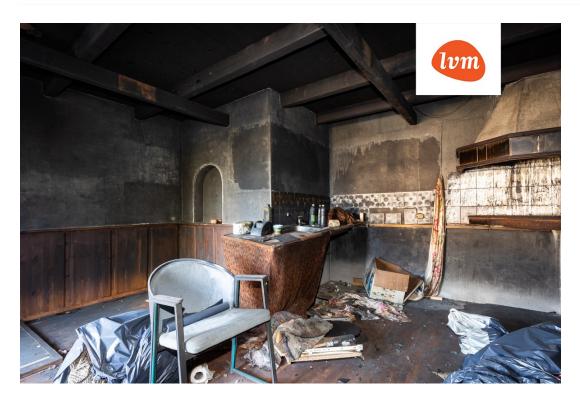

enovation          |
| Ownership form:            | registered immovable         |
| Cadastral register number: | 89701:002:0480               |
| Total area:                | 211.60 m <sup>2</sup>        |
| Area of plot:              | 940.00 m <sup>2</sup>        |
| Sale price:                | 148 000 €                    |
| Price per m <sup>2</sup> : | 699 €                        |
|                            |                              |

148 000 €

## Real estate agent



Inga Rattasepp inga.rattasepp@lvm.ee +37256292700

## Additional info

balcony, basement, bathtub, hot-water boiler, Garage, fibre cement roofing, sauna, shower, water, separate WC, separate rooms, open kitchen, courtyard, central water, fenced area, pool

Information



## House, Rehe 24