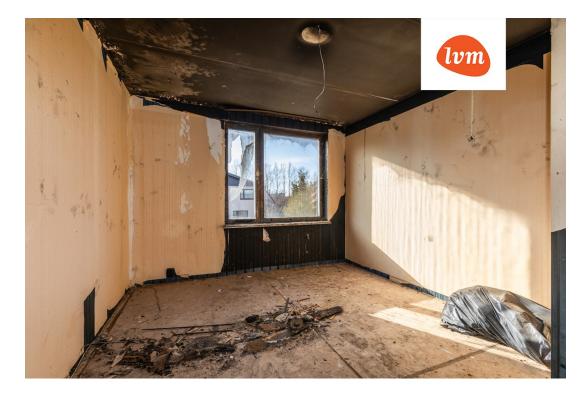

## House, Rehe 24

| Transaction:               | Sale, House                  |
|----------------------------|------------------------------|
| County:                    | Viljandi maakond             |
| City/county:               | Viljandi linn                |
| Type of heating:           | electricheating, oil heating |
| Year of construction:      | 1996                         |
| Readiness:                 | Requires renovation          |
| Ownership form:            | registered immovable         |
| Cadastral register number: | 89701:002:0480               |
| Total area:                | 211.60 m <sup>2</sup>        |
| Area of plot:              | 940.00 m <sup>2</sup>        |
| Sale price:                | 148 000 €                    |
| Price per m <sup>2</sup> : | 699 €                        |
|                            |                              |