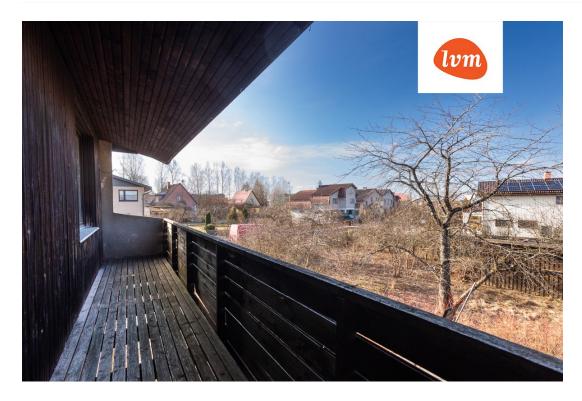

| Transaction:               | Sale, House                  |
|----------------------------|------------------------------|
| County:                    | Viljandi maakond             |
| City/county:               | Viljandi linn                |
| Type of heating:           | electricheating, oil heating |
| Year of construction:      | 1996                         |
| Readiness:                 | Requires renovation          |
| Ownership form:            | registered immovable         |
| Cadastral register number: | 89701:002:0480               |
| Total area:                | 211.60 m <sup>2</sup>        |
| Area of plot:              | 940.00 m <sup>2</sup>        |
| Sale price:                | 148 000 €                    |
| Price per m <sup>2</sup> : | 699 €                        |
|                            |                              |

## House, Rehe 24