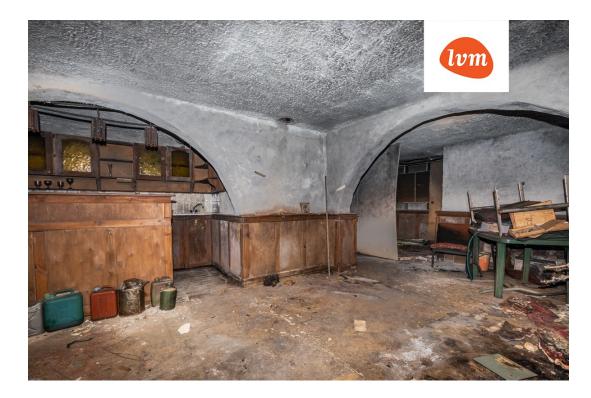

| Transaction:               | Sale, House                  |
|----------------------------|------------------------------|
| County:                    | Viljandi maakond             |
| City/county:               | Viljandi linn                |
| Type of heating:           | electricheating, oil heating |
| Year of construction:      | 1996                         |
| Readiness:                 | Requires renovation          |
| Ownership form:            | registered immovable         |
| Cadastral register number: | 89701:002:0480               |
| Total area:                | 211.60 m <sup>2</sup>        |
| Area of plot:              | 940.00 m <sup>2</sup>        |
| Sale price:                | 148 000 €                    |
| Price per m <sup>2</sup> : | 699 €                        |
|                            |                              |

## Additional info

balcony, basement, bathtub, hot-water boiler, Garage, fibre cement roofing, sauna, shower, water, separate WC, separate rooms, open kitchen, courtyard, central water, fenced area, pool