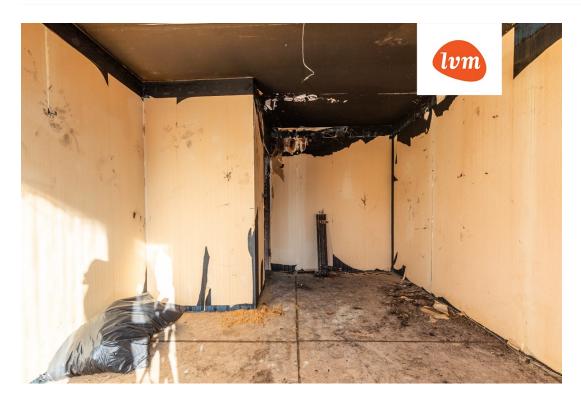

## House, Rehe 24

| Transaction:               | Sale, House                  |
|----------------------------|------------------------------|
| County:                    | Viljandi maakond             |
| City/county:               | Viljandi linn                |
| Type of heating:           | electricheating, oil heating |
| Year of construction:      | 1996                         |
| Readiness:                 | Requires renovation          |
| Ownership form:            | registered immovable         |
| Cadastral register number: | 89701:002:0480               |
| Total area:                | 211.60 m <sup>2</sup>        |
| Area of plot:              | 940.00 m <sup>2</sup>        |
| Sale price:                | 148 000 €                    |
| Price per m <sup>2</sup> : | 699 €                        |
|                            |                              |