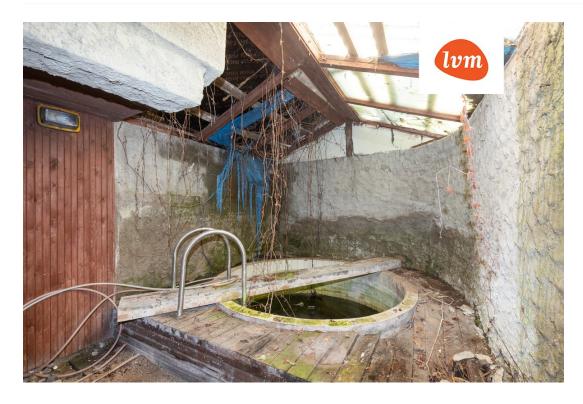

## Additional info

balcony, basement, bathtub, hot-water boiler, Garage, fibre cement roofing, sauna, shower, water, separate WC, separate rooms, open kitchen, courtyard, central water, fenced area, pool

## House, Rehe 24