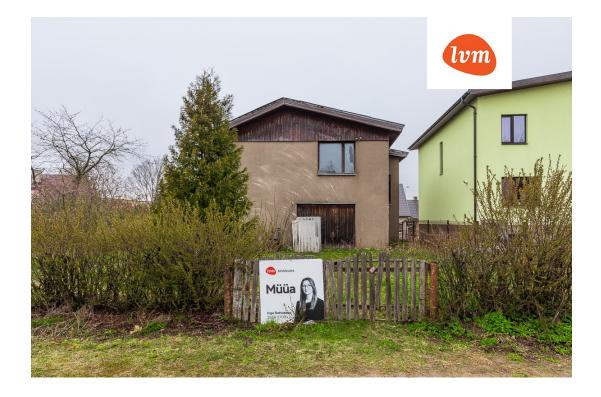

| Transaction:               | Sale, House                  |
|----------------------------|------------------------------|
| County:                    | Viljandi maakond             |
| City/county:               | Viljandi linn                |
| Type of heating:           | electricheating, oil heating |
| Year of construction:      | 1996                         |
| Readiness:                 | Requires renovation          |
| Ownership form:            | registered immovable         |
| Cadastral register number: | 89701:002:0480               |
| Total area:                | 211.60 m <sup>2</sup>        |
| Area of plot:              | 940.00 m <sup>2</sup>        |
| Sale price:                | 148 000 €                    |
| Price per m <sup>2</sup> : | 699 €                        |
|                            |                              |

## House, Rehe 24