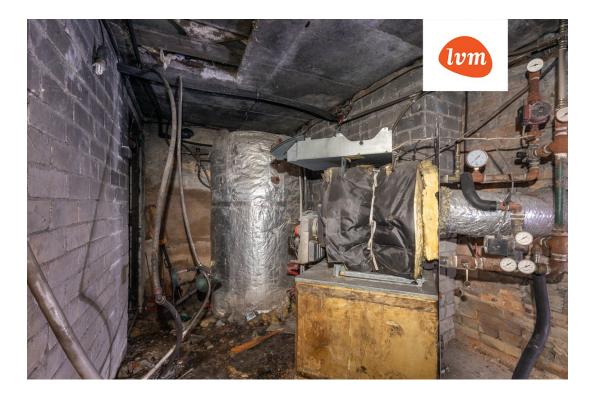

| Transaction:               | Sale, House                  |
|----------------------------|------------------------------|
| County:                    | Viljandi maakond             |
| City/county:               | Viljandi linn                |
| Type of heating:           | electricheating, oil heating |
| Year of construction:      | 1996                         |
| Readiness:                 | Requires renovation          |
| Ownership form:            | registered immovable         |
| Cadastral register number: | 89701:002:0480               |
| Total area:                | 211.60 m <sup>2</sup>        |
| Area of plot:              | 940.00 m <sup>2</sup>        |
| Sale price:                | 148 000 €                    |
| Price per m <sup>2</sup> : | 699 €                        |
|                            |                              |

## Additional info

balcony, basement, bathtub, hot-water boiler, Garage, fibre cement roofing, sauna, shower, water, separate WC, separate rooms, open kitchen, courtyard, central water, fenced area, pool