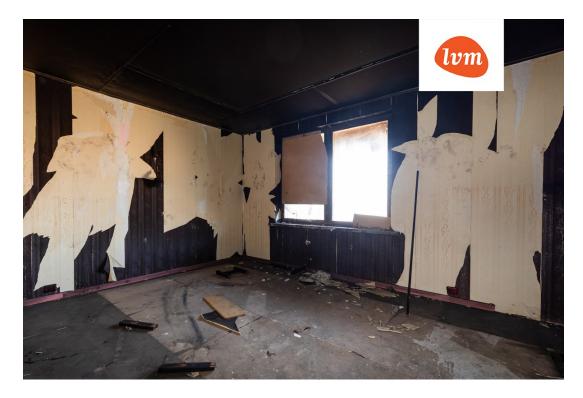

## House, Rehe 24

| Transaction:               | Sale, House                  |
|----------------------------|------------------------------|
| County:                    | Viljandi maakond             |
| City/county:               | Viljandi linn                |
| Type of heating:           | electricheating, oil heating |
| Year of construction:      | 1996                         |
| Readiness:                 | Requires renovation          |
| Ownership form:            | registered immovable         |
| Cadastral register number: | 89701:002:0480               |
| Total area:                | 211.60 m <sup>2</sup>        |
| Area of plot:              | 940.00 m <sup>2</sup>        |
| Sale price:                | 148 000 €                    |
| Price per m <sup>2</sup> : | 699 €                        |
|                            |                              |