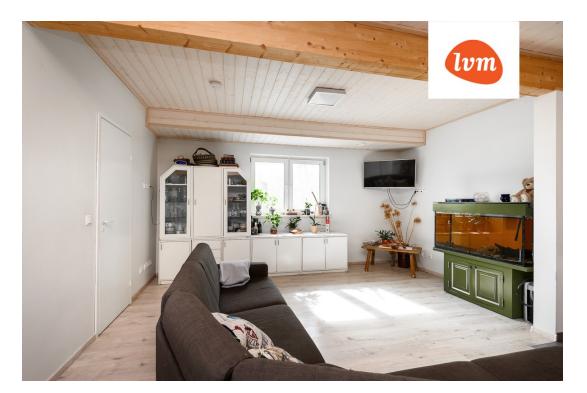

## Additional info

basement, hot-water boiler, electricity, Furniture available, Garage, industrial power supply, strip flooring, corrugated roofing, sauna, shower, water, separate WC, separate rooms, open kitchen, new sewage system, new wiring, fenced area, deep water well, water well, auxiliary building