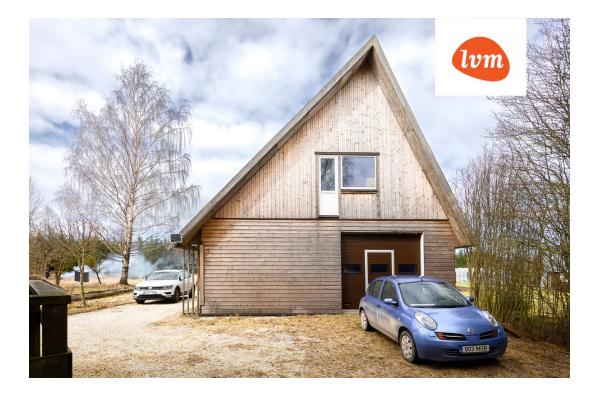

## Cadastral register

Ownership form:

Year of construction: Readiness:

number:

Total area: 395.00 m<sup>2</sup> 8554.00 m<sup>2</sup> Area of plot:

Sale price: 259 000 € Price per m2: 656€

Real estate agent

## Additional info

basement, hot-water boiler, electricity, Furniture available, Garage, industrial power supply, strip flooring, corrugated roofing, sauna, shower, water, separate WC, separate rooms, open kitchen, new sewage system, new wiring, fenced area, deep water well, water well, auxiliary building