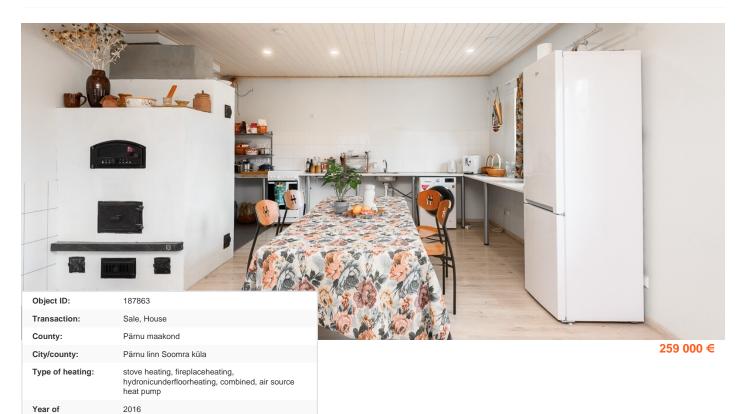

## Cadastral register

Ownership form:

Year of construction: Readiness:

number:

Total area: 395.00 m<sup>2</sup> 8554.00 m<sup>2</sup> Area of plot:

Sale price: 259 000 € Price per m2: 656€

Real estate agent

## Additional info

basement, hot-water boiler, electricity, Furniture available, Garage, industrial power supply, strip flooring, corrugated roofing, sauna, shower, water, separate WC, separate rooms, open kitchen, new sewage system, new wiring, fenced area, deep water well, water well, auxiliary building