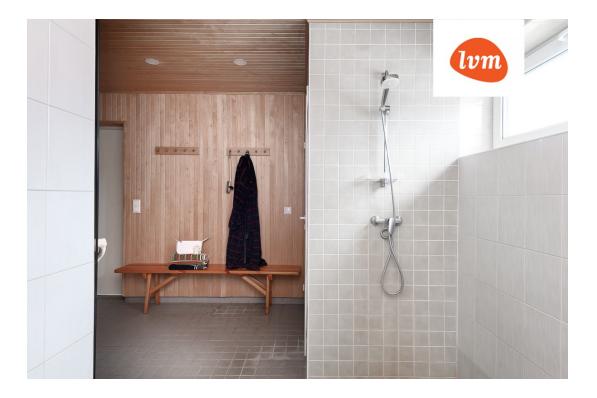

## Additional info

basement, hot-water boiler, electricity, Furniture available, Garage, industrial power supply, strip flooring, corrugated roofing, sauna, shower, water, separate WC, separate rooms, open kitchen, new sewage system, new wiring, fenced area, deep water well, water well, auxiliary building