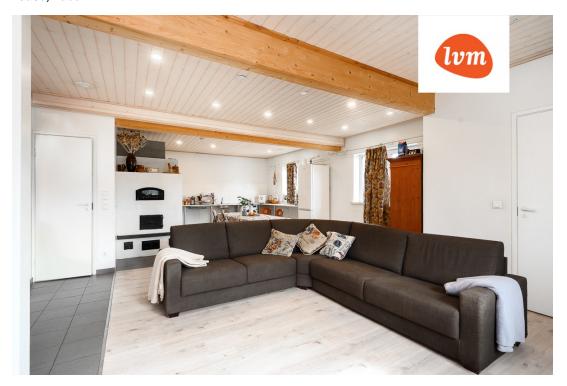

## Additional info

basement, hot-water boiler, electricity, Furniture available, Garage, industrial power supply, strip flooring, corrugated roofing, sauna, shower, water, separate WC, separate rooms, open kitchen, new sewage system, new wiring, fenced area, deep water well, water well, auxiliary building