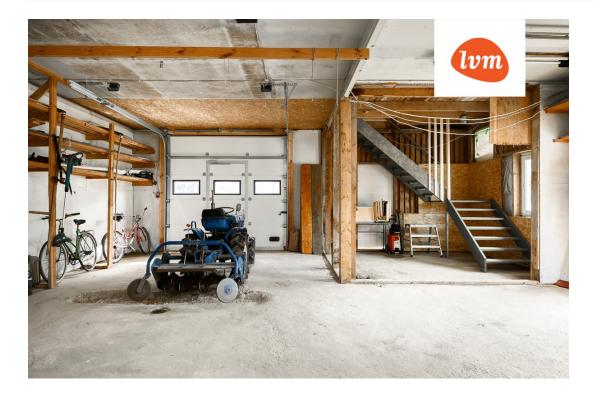

## Additional info

basement, hot-water boiler, electricity, Furniture available, Garage, industrial power supply, strip flooring, corrugated roofing, sauna, shower, water, separate WC, separate rooms, open kitchen, new sewage system, new wiring, fenced area, deep water well, water well, auxiliary building