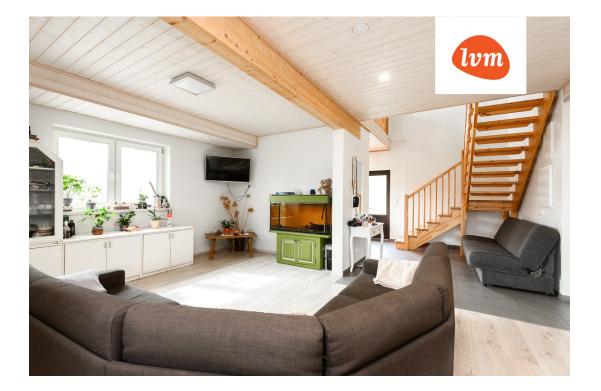

## Additional info

basement, hot-water boiler, electricity, Furniture available, Garage, industrial power supply, strip flooring, corrugated roofing, sauna, shower, water, separate WC, separate rooms, open kitchen, new sewage system, new wiring, fenced area, deep water well, water well, auxiliary building