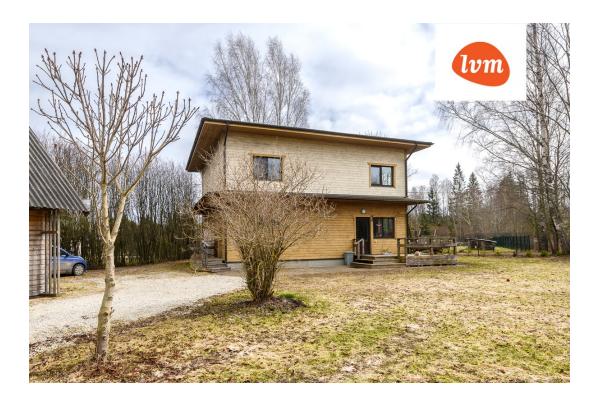

## Cadastral register

Ownership form:

Year of construction: Readiness:

number:

Total area: 395.00 m<sup>2</sup> 8554.00 m<sup>2</sup> Area of plot:

Sale price: 259 000 € Price per m2: 656€

Real estate agent

## Additional info

basement, hot-water boiler, electricity, Furniture available, Garage, industrial power supply, strip flooring, corrugated roofing, sauna, shower, water, separate WC, separate rooms, open kitchen, new sewage system, new wiring, fenced area, deep water well, water well, auxiliary building

## House, Tabu

**Tabu 26** I korrus

S

**Tabu 26** Il korrus