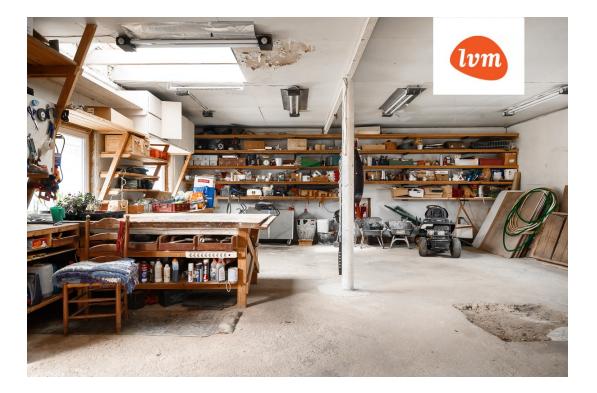

## Additional info

basement, hot-water boiler, electricity, Furniture available, Garage, industrial power supply, strip flooring, corrugated roofing, sauna, shower, water, separate WC, separate rooms, open kitchen, new sewage system, new wiring, fenced area, deep water well, water well, auxiliary building