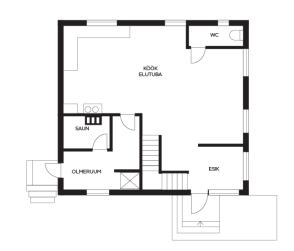

## Cadastral register

Ownership form:

Year of construction: Readiness:

number:

Total area: 395.00 m<sup>2</sup> 8554.00 m<sup>2</sup> Area of plot:

Sale price: 259 000 € Price per m2: 656€

Real estate agent

## Additional info

basement, hot-water boiler, electricity, Furniture available, Garage, industrial power supply, strip flooring, corrugated roofing, sauna, shower, water, separate WC, separate rooms, open kitchen, new sewage system, new wiring, fenced area, deep water well, water well, auxiliary building