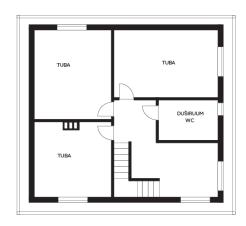

## Cadastral register

Ownership form:

Year of construction: Readiness:

number:

Total area: 395.00 m<sup>2</sup> 8554.00 m<sup>2</sup> Area of plot:

Sale price: 259 000 € Price per m2: 656€

Real estate agent



Eve-Mai Kiisler eve-mai.kiisler@lvm.ee +37256884100

New building project

registered immovable

15905:001:0072

## Additional info

basement, hot-water boiler, electricity, Furniture available, Garage, industrial power supply, strip flooring, corrugated roofing, sauna, shower, water, separate WC, separate rooms, open kitchen, new sewage system, new wiring, fenced area, deep water well, water well, auxiliary building

Information



## House, Tabu



























**Tabu 26** I korrus























S









**Tabu 26** Il korrus