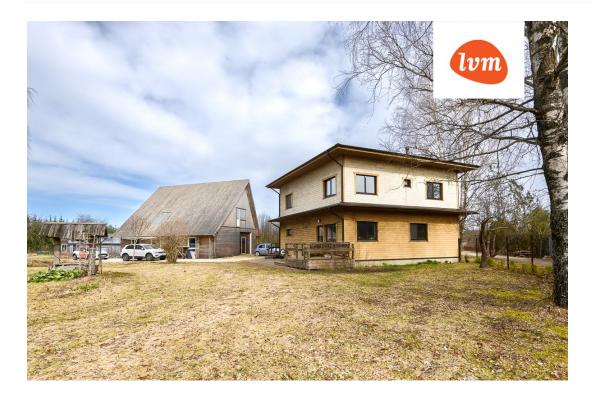

## Additional info

basement, hot-water boiler, electricity, Furniture available, Garage, industrial power supply, strip flooring, corrugated roofing, sauna, shower, water, separate WC, separate rooms, open kitchen, new sewage system, new wiring, fenced area, deep water well, water well, auxiliary building

## House, Tabu

**Tabu 26** I korrus

S

**Tabu 26** Il korrus