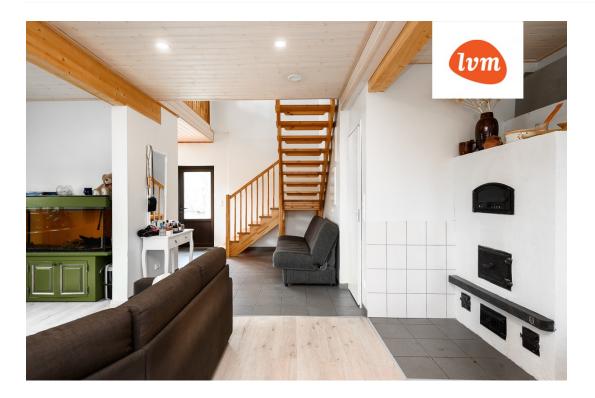

## Additional info

basement, hot-water boiler, electricity, Furniture available, Garage, industrial power supply, strip flooring, corrugated roofing, sauna, shower, water, separate WC, separate rooms, open kitchen, new sewage system, new wiring, fenced area, deep water well, water well, auxiliary building