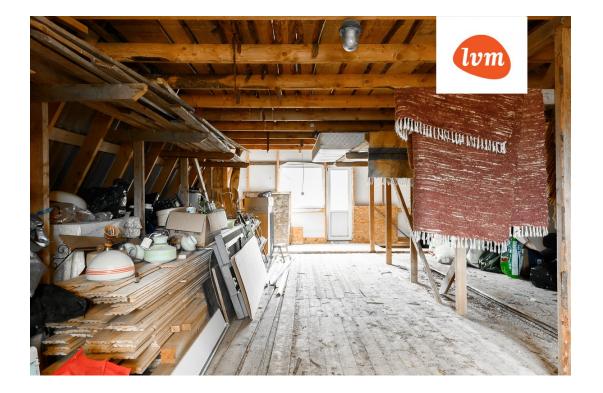

## Additional info

basement, hot-water boiler, electricity, Furniture available, Garage, industrial power supply, strip flooring, corrugated roofing, sauna, shower, water, separate WC, separate rooms, open kitchen, new sewage system, new wiring, fenced area, deep water well, water well, auxiliary building