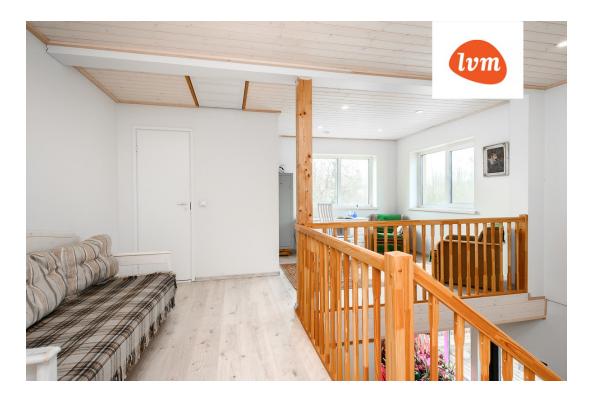

## Additional info

basement, hot-water boiler, electricity, Furniture available, Garage, industrial power supply, strip flooring, corrugated roofing, sauna, shower, water, separate WC, separate rooms, open kitchen, new sewage system, new wiring, fenced area, deep water well, water well, auxiliary building