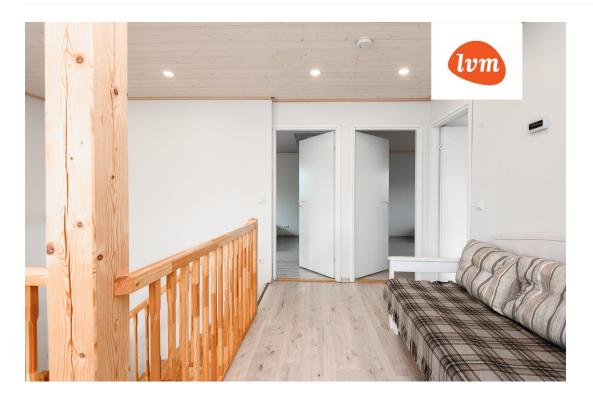

## Additional info

basement, hot-water boiler, electricity, Furniture available, Garage, industrial power supply, strip flooring, corrugated roofing, sauna, shower, water, separate WC, separate rooms, open kitchen, new sewage system, new wiring, fenced area, deep water well, water well, auxiliary building