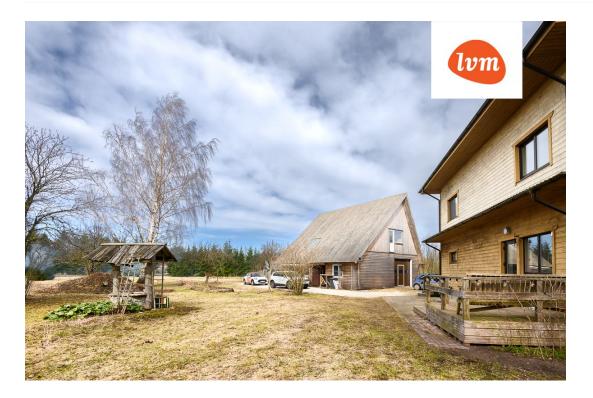

## Cadastral register

Ownership form:

Year of construction: Readiness:

number:

Total area: 395.00 m<sup>2</sup> 8554.00 m<sup>2</sup> Area of plot:

Sale price: 259 000 € Price per m2: 656€

Real estate agent

## Additional info

basement, hot-water boiler, electricity, Furniture available, Garage, industrial power supply, strip flooring, corrugated roofing, sauna, shower, water, separate WC, separate rooms, open kitchen, new sewage system, new wiring, fenced area, deep water well, water well, auxiliary building