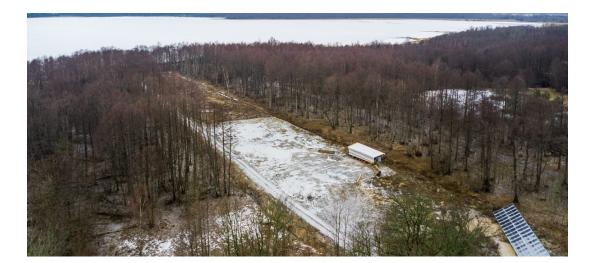

## Information 254 000 €

Welcome to the tranquil countryside of Vaiste village, where a solar park, electrical connection (16 amps), and a drilled well make this plot an ideal home or summer retreat.

#### Features:

Electricity 16 amps: Enjoy independence and sustainability by using solar energy as the power source for your new home.

Drilled well available: Water is always at your fingertips, providing convenience while also conserving resources.