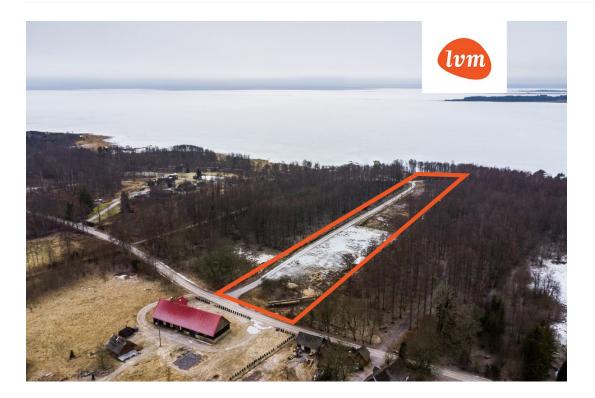

| \/ 1~                      |                             |
|----------------------------|-----------------------------|
| Object ID:                 | 187888                      |
| Transaction:               | Sale,                       |
| County:                    | Pärnu maakond               |
| City/county:               | Lääneranna vald Vaiste küla |
| Cadastral register number: | 86301:007:0123              |
| Total area:                | 0.00 m <sup>2</sup>         |
| Area of plot:              | 11846.00 m <sup>2</sup>     |
| Sale price:                | 254 000 €                   |
| Price per m²:              | 21 €                        |

## Information 254 000 €

Welcome to the tranquil countryside of Vaiste village, where a solar park, electrical connection (16 amps), and a drilled well make this plot an ideal home or summer retreat.

#### Plot advantages:

Cozy Vaiste village: The picturesque area ensures a relaxing and secure living environment. The local community is friendly and connected.

Size and planning possibilities: Plenty of space to build your dream home or summer retreat. The plot offers various options for architectural solutions.