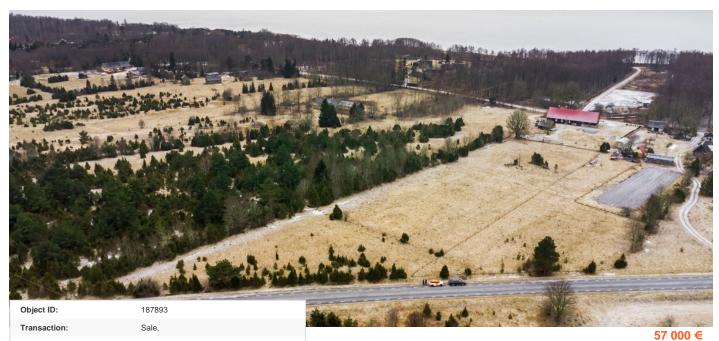

County: Pärnu maakond

City/county: Lääneranna vald Vaiste küla

Ownership form: registered immovable

Total area: 0.00 m²

Area of plot: 5516.00 m<sup>2</sup>

**Sale price:** 57 000 €

Price per m²: 10 €

## Information

Discover a unique residential plot near the sea in Vaiste village, Lääneranna municipality - just 600 meters away from the beach! This exceptional plot not only offers a rural setting but also the opportunity to live near the sea and experience a tranquil and beautiful environment.

The plot has nature firendly significance as it was once used for grazing sheep, giving it a special and cozy atmosphere. The property is located in the Audru-Tōstamaa-Nurmsi area, with the Vaiste bus stop nearby, making transportation convenient and accessible.