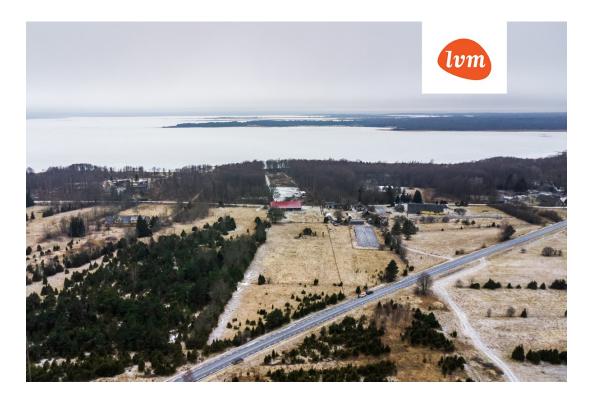

## Information

Discover a unique residential plot near the sea in Vaiste village, Lääneranna municipality - just 600 meters away from the beach! This exceptional plot not only offers a rural setting but also the opportunity to live near the sea and experience a tranquil and beautiful environment.

Additionally, Töstamaa is only 7 km away, featuring the beautiful Mõisa school, a kindergarten, cafes, a grocery store, and other amenities. This plot doesn't just provide a piece of land; it offers an entire lifestyle near the sea, bringing peace, beauty, and the opportunity to enjoy the freshness of the sea daily.