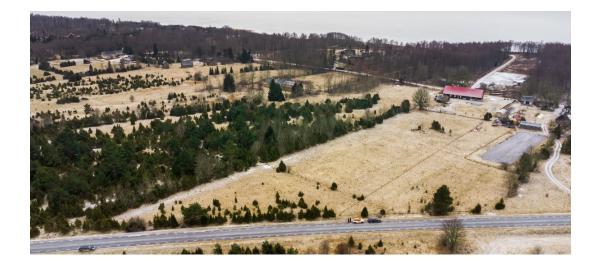

## Information

Discover a unique residential plot near the sea in Vaiste village, Lääneranna municipality - just 600 meters away from the beach! This exceptional plot not only offers a rural setting but also the opportunity to live near the sea and experience a tranquil and beautiful environment.

The plot has nature firendly significance as it was once used for grazing sheep, giving it a special and cozy atmosphere. The property is located in the Audru-Tōstamaa-Nurmsi area, with the Vaiste bus stop nearby, making transportation convenient and accessible.