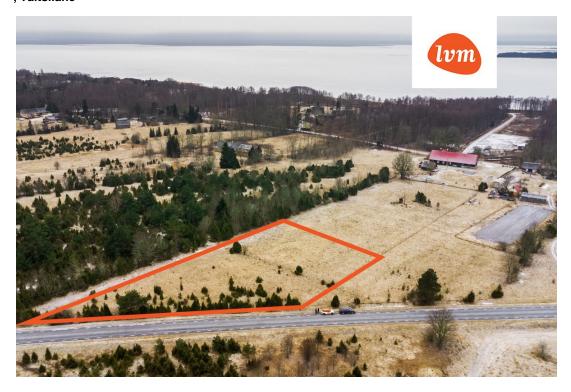

County: Pärnu maakond

City/county: Lääneranna vald Vaiste küla

Ownership form: registered immovable

Total area: 0.00 m²

Area of plot: 5516.00 m<sup>2</sup>

**Sale price:** 57 000 €

Price per m²: 10 €

## Information

Discover a unique residential plot near the sea in Vaiste village, Lääneranna municipality - just 600 meters away from the beach! This exceptional plot not only offers a rural setting but also the opportunity to live near the sea and experience a tranquil and beautiful environment.

The plot has nature firendly significance as it was once used for grazing sheep, giving it a special and cozy atmosphere. The property is located in the Audru-Tōstamaa-Nurmsi area, with the Vaiste bus stop nearby, making transportation convenient and accessible.