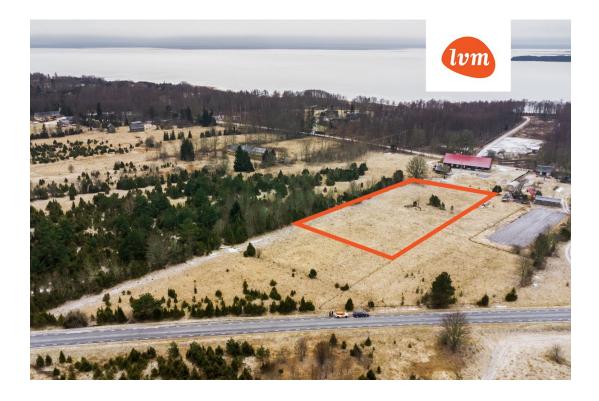

57 000 €

| •                          |                             |                                                                                                                                                                                                                                                            |
|----------------------------|-----------------------------|------------------------------------------------------------------------------------------------------------------------------------------------------------------------------------------------------------------------------------------------------------|
| Transaction:               | Sale,                       |                                                                                                                                                                                                                                                            |
| County:                    | Pärnu maakond               |                                                                                                                                                                                                                                                            |
| City/county:               | Lääneranna vald Vaiste küla |                                                                                                                                                                                                                                                            |
| Ownership form:            | registered immovable        | Additional info                                                                                                                                                                                                                                            |
| Total area:                | 0.00 m²                     |                                                                                                                                                                                                                                                            |
| Area of plot:              | 5528.00 m <sup>2</sup>      | Information                                                                                                                                                                                                                                                |
| Sale price:                | 57 000 €                    | Discover a unique residential plot near the sea in Vaiste village, Lääneranna munici<br>meters away from the beach! This exceptional plot not only offers a rural setting but<br>to live near the sea and experience a tranquil and beautiful environment. |
| Price per m <sup>2</sup> : | 10 €                        |                                                                                                                                                                                                                                                            |
|                            |                             |                                                                                                                                                                                                                                                            |

## Eve-Mai Kiisler eve-mai.kiisler@lvm.ee

+37256884100

cipality - just 600 ut also the opportunity

The plot has nature firendly significance as it was once used for grazing sheep, giving it a special and cozy atmosphere. The property is located in the Audru-Töstamaa-Nurmsi area, with the Vaiste bus stop nearby, making transportation convenient and accessible.