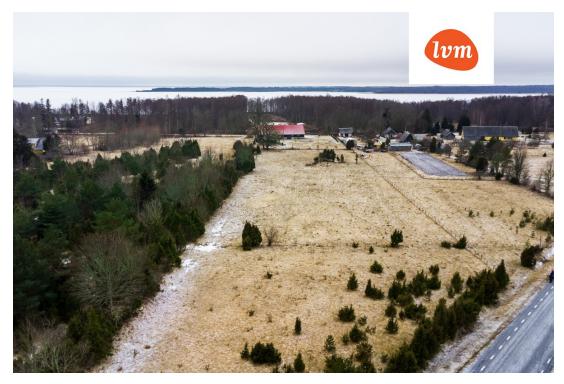

57 000 €

| •                          |                             |                                                                                                                                                                                                                                                            |
|----------------------------|-----------------------------|------------------------------------------------------------------------------------------------------------------------------------------------------------------------------------------------------------------------------------------------------------|
| Transaction:               | Sale,                       |                                                                                                                                                                                                                                                            |
| County:                    | Pärnu maakond               |                                                                                                                                                                                                                                                            |
| City/county:               | Lääneranna vald Vaiste küla |                                                                                                                                                                                                                                                            |
| Ownership form:            | registered immovable        | Additional info                                                                                                                                                                                                                                            |
| Total area:                | 0.00 m²                     |                                                                                                                                                                                                                                                            |
| Area of plot:              | 5528.00 m <sup>2</sup>      | Information                                                                                                                                                                                                                                                |
| Sale price:                | 57 000 €                    | Discover a unique residential plot near the sea in Vaiste village, Lääneranna munici<br>meters away from the beach! This exceptional plot not only offers a rural setting but<br>to live near the sea and experience a tranquil and beautiful environment. |
| Price per m <sup>2</sup> : | 10 €                        |                                                                                                                                                                                                                                                            |
|                            |                             |                                                                                                                                                                                                                                                            |

## Eve-Mai Kiisler eve-mai.kiisler@lvm.ee

+37256884100

cipality - just 600 ut also the opportunity

The plot has nature firendly significance as it was once used for grazing sheep, giving it a special and cozy atmosphere. The property is located in the Audru-Töstamaa-Nurmsi area, with the Vaiste bus stop nearby, making transportation convenient and accessible.