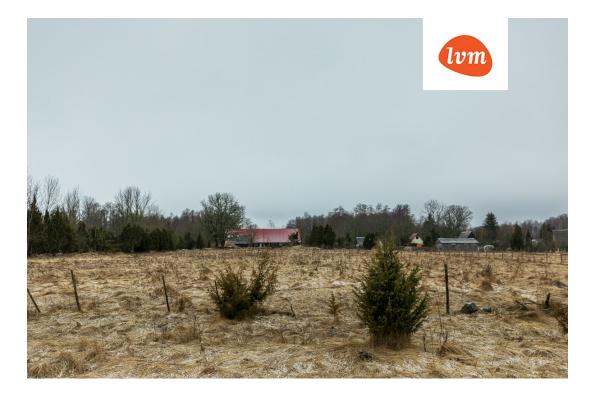

57 000 €

| •                          |                             |                                                                                                                                                                                                                                                            |
|----------------------------|-----------------------------|------------------------------------------------------------------------------------------------------------------------------------------------------------------------------------------------------------------------------------------------------------|
| Transaction:               | Sale,                       |                                                                                                                                                                                                                                                            |
| County:                    | Pärnu maakond               |                                                                                                                                                                                                                                                            |
| City/county:               | Lääneranna vald Vaiste küla |                                                                                                                                                                                                                                                            |
| Ownership form:            | registered immovable        | Additional info                                                                                                                                                                                                                                            |
| Total area:                | 0.00 m²                     |                                                                                                                                                                                                                                                            |
| Area of plot:              | 5528.00 m <sup>2</sup>      | Information                                                                                                                                                                                                                                                |
| Sale price:                | 57 000 €                    | Discover a unique residential plot near the sea in Vaiste village, Lääneranna munici<br>meters away from the beach! This exceptional plot not only offers a rural setting but<br>to live near the sea and experience a tranquil and beautiful environment. |
| Price per m <sup>2</sup> : | 10 €                        |                                                                                                                                                                                                                                                            |
|                            |                             |                                                                                                                                                                                                                                                            |

## Eve-Mai Kiisler eve-mai.kiisler@lvm.ee

+37256884100

cipality - just 600 ut also the opportunity

The plot has nature firendly significance as it was once used for grazing sheep, giving it a special and cozy atmosphere. The property is located in the Audru-Töstamaa-Nurmsi area, with the Vaiste bus stop nearby, making transportation convenient and accessible.