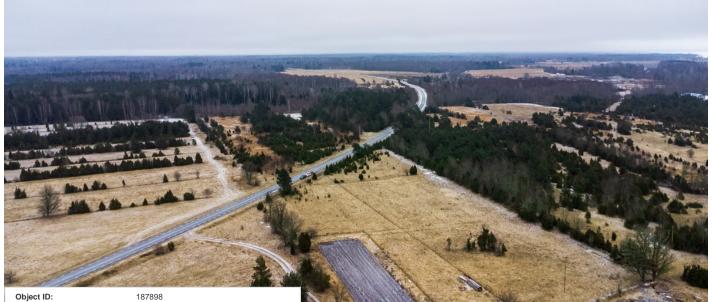

57 000 €

| •                          |                             |                                                                                                                                                                                                                                                            |
|----------------------------|-----------------------------|------------------------------------------------------------------------------------------------------------------------------------------------------------------------------------------------------------------------------------------------------------|
| Transaction:               | Sale,                       |                                                                                                                                                                                                                                                            |
| County:                    | Pärnu maakond               |                                                                                                                                                                                                                                                            |
| City/county:               | Lääneranna vald Vaiste küla |                                                                                                                                                                                                                                                            |
| Ownership form:            | registered immovable        | Additional info                                                                                                                                                                                                                                            |
| Total area:                | 0.00 m²                     |                                                                                                                                                                                                                                                            |
| Area of plot:              | 5528.00 m <sup>2</sup>      | Information                                                                                                                                                                                                                                                |
| Sale price:                | 57 000 €                    | Discover a unique residential plot near the sea in Vaiste village, Lääneranna munici<br>meters away from the beach! This exceptional plot not only offers a rural setting but<br>to live near the sea and experience a tranquil and beautiful environment. |
| Price per m <sup>2</sup> : | 10 €                        |                                                                                                                                                                                                                                                            |
|                            |                             |                                                                                                                                                                                                                                                            |

## Eve-Mai Kiisler eve-mai.kiisler@lvm.ee

+37256884100

cipality - just 600 ut also the opportunity

The plot has nature firendly significance as it was once used for grazing sheep, giving it a special and cozy atmosphere. The property is located in the Audru-Töstamaa-Nurmsi area, with the Vaiste bus stop nearby, making transportation convenient and accessible.