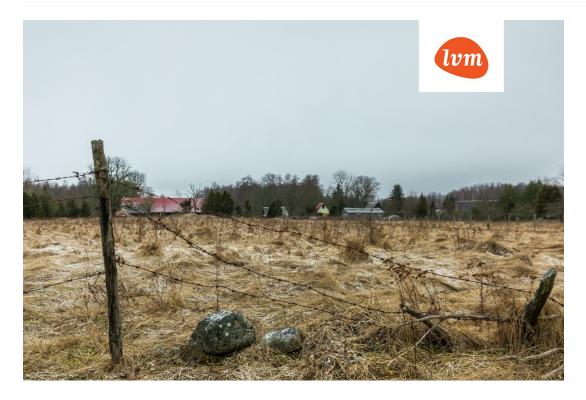

57 000 €

| •                          |                             |                                                                                                                                                                                                                                                            |
|----------------------------|-----------------------------|------------------------------------------------------------------------------------------------------------------------------------------------------------------------------------------------------------------------------------------------------------|
| Transaction:               | Sale,                       |                                                                                                                                                                                                                                                            |
| County:                    | Pärnu maakond               |                                                                                                                                                                                                                                                            |
| City/county:               | Lääneranna vald Vaiste küla |                                                                                                                                                                                                                                                            |
| Ownership form:            | registered immovable        | Additional info                                                                                                                                                                                                                                            |
| Total area:                | 0.00 m²                     |                                                                                                                                                                                                                                                            |
| Area of plot:              | 5528.00 m <sup>2</sup>      | Information                                                                                                                                                                                                                                                |
| Sale price:                | 57 000 €                    | Discover a unique residential plot near the sea in Vaiste village, Lääneranna munici<br>meters away from the beach! This exceptional plot not only offers a rural setting but<br>to live near the sea and experience a tranquil and beautiful environment. |
| Price per m <sup>2</sup> : | 10 €                        |                                                                                                                                                                                                                                                            |
|                            |                             |                                                                                                                                                                                                                                                            |

## Eve-Mai Kiisler eve-mai.kiisler@lvm.ee

+37256884100

cipality - just 600 ut also the opportunity

The plot has nature firendly significance as it was once used for grazing sheep, giving it a special and cozy atmosphere. The property is located in the Audru-Töstamaa-Nurmsi area, with the Vaiste bus stop nearby, making transportation convenient and accessible.