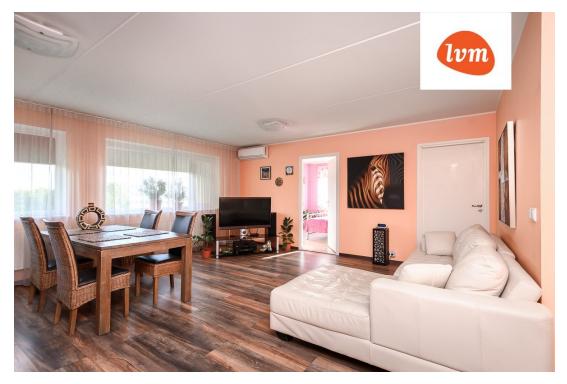

145 000 €

| •                             |                                                         |
|-------------------------------|---------------------------------------------------------|
| Transaction:                  | Sale, apartment                                         |
| County:                       | Pärnu maakond                                           |
| City/county:                  | Pärnu linn Mai                                          |
| Floor:                        | 4                                                       |
| Number of rooms:              | 3                                                       |
| Type of heating:              | central heating, air-conditioning, air source heat pump |
| Year of construction:         | 2004                                                    |
| Ownership form:               | apartment ownership                                     |
| Cadastral register<br>number: | 62513:172:0180                                          |
| Total area:                   | 66.90 m <sup>2</sup>                                    |
| Area of plot:                 | 0.00 m²                                                 |
| Energy Class:                 | none                                                    |
| Sale price:                   | 145 000 €                                               |
| Price per m <sup>2</sup> :    | 2 167 €                                                 |
|                               |                                                         |

## Additional info

balcony, wardrobe, electricity, elevator, Furniture available, stairwell locked, security door, shower, water, furnished kitchen

Information