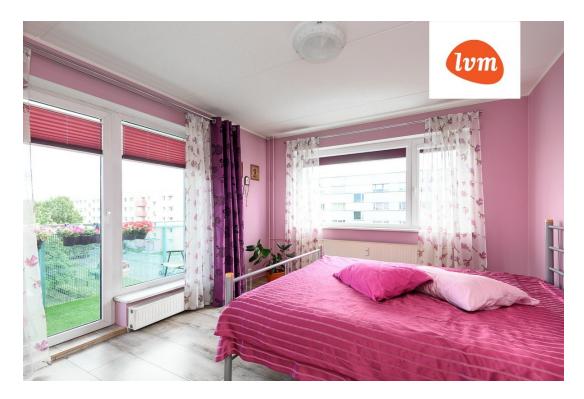

145 000 €

| •                             |                                                         |
|-------------------------------|---------------------------------------------------------|
| Transaction:                  | Sale, apartment                                         |
| County:                       | Pärnu maakond                                           |
| City/county:                  | Pärnu linn Mai                                          |
| Floor:                        | 4                                                       |
| Number of rooms:              | 3                                                       |
| Type of heating:              | central heating, air-conditioning, air source heat pump |
| Year of construction:         | 2004                                                    |
| Ownership form:               | apartment ownership                                     |
| Cadastral register<br>number: | 62513:172:0180                                          |
| Total area:                   | 66.90 m <sup>2</sup>                                    |
| Area of plot:                 | 0.00 m²                                                 |
| Energy Class:                 | none                                                    |
| Sale price:                   | 145 000 €                                               |
| Price per m <sup>2</sup> :    | 2 167 €                                                 |
|                               |                                                         |

## Additional info

balcony, wardrobe, electricity, elevator, Furniture available, stairwell locked, security door, shower, water, furnished kitchen

Information