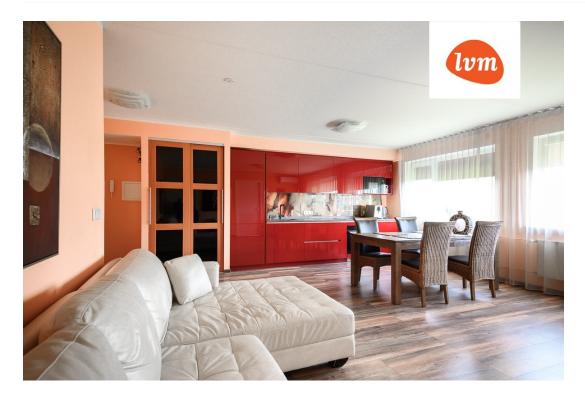

145 000 €

| •                             |                                                         |
|-------------------------------|---------------------------------------------------------|
| Transaction:                  | Sale, apartment                                         |
| County:                       | Pärnu maakond                                           |
| City/county:                  | Pärnu linn Mai                                          |
| Floor:                        | 4                                                       |
| Number of rooms:              | 3                                                       |
| Type of heating:              | central heating, air-conditioning, air source heat pump |
| Year of construction:         | 2004                                                    |
| Ownership form:               | apartment ownership                                     |
| Cadastral register<br>number: | 62513:172:0180                                          |
| Total area:                   | 66.90 m <sup>2</sup>                                    |
| Area of plot:                 | 0.00 m²                                                 |
| Energy Class:                 | none                                                    |
| Sale price:                   | 145 000 €                                               |
| Price per m <sup>2</sup> :    | 2 167 €                                                 |
|                               |                                                         |

## Additional info

balcony, wardrobe, electricity, elevator, Furniture available, stairwell locked, security door, shower, water, furnished kitchen

Information