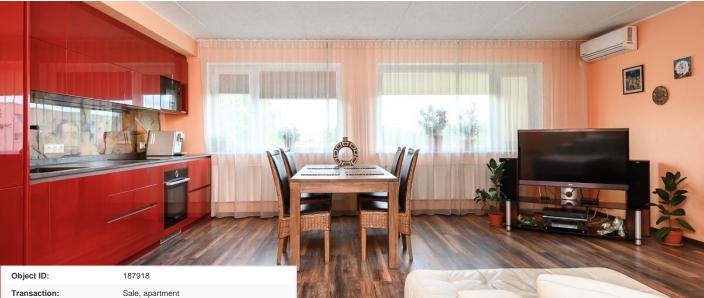

145 000 €

| •                             |                                                         |
|-------------------------------|---------------------------------------------------------|
| Transaction:                  | Sale, apartment                                         |
| County:                       | Pärnu maakond                                           |
| City/county:                  | Pärnu linn Mai                                          |
| Floor:                        | 4                                                       |
| Number of rooms:              | 3                                                       |
| Type of heating:              | central heating, air-conditioning, air source heat pump |
| Year of construction:         | 2004                                                    |
| Ownership form:               | apartment ownership                                     |
| Cadastral register<br>number: | 62513:172:0180                                          |
| Total area:                   | 66.90 m <sup>2</sup>                                    |
| Area of plot:                 | 0.00 m²                                                 |
| Energy Class:                 | none                                                    |
| Sale price:                   | 145 000 €                                               |
| Price per m <sup>2</sup> :    | 2 167 €                                                 |
|                               |                                                         |

## Additional info

balcony, wardrobe, electricity, elevator, Furniture available, stairwell locked, security door, shower, water, furnished kitchen

Information