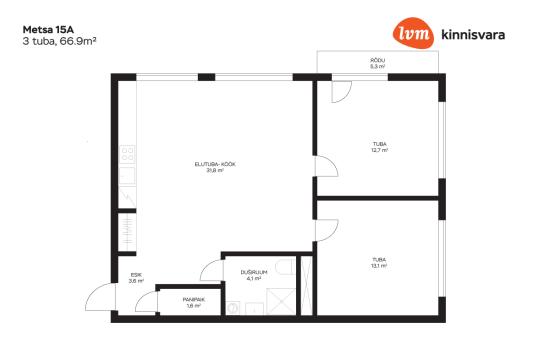

145 000 €

| •                             |                                                         |
|-------------------------------|---------------------------------------------------------|
| Transaction:                  | Sale, apartment                                         |
| County:                       | Pärnu maakond                                           |
| City/county:                  | Pärnu linn Mai                                          |
| Floor:                        | 4                                                       |
| Number of rooms:              | 3                                                       |
| Type of heating:              | central heating, air-conditioning, air source heat pump |
| Year of construction:         | 2004                                                    |
| Ownership form:               | apartment ownership                                     |
| Cadastral register<br>number: | 62513:172:0180                                          |
| Total area:                   | 66.90 m <sup>2</sup>                                    |
| Area of plot:                 | 0.00 m²                                                 |
| Energy Class:                 | none                                                    |
| Sale price:                   | 145 000 €                                               |
| Price per m <sup>2</sup> :    | 2 167 €                                                 |
|                               |                                                         |