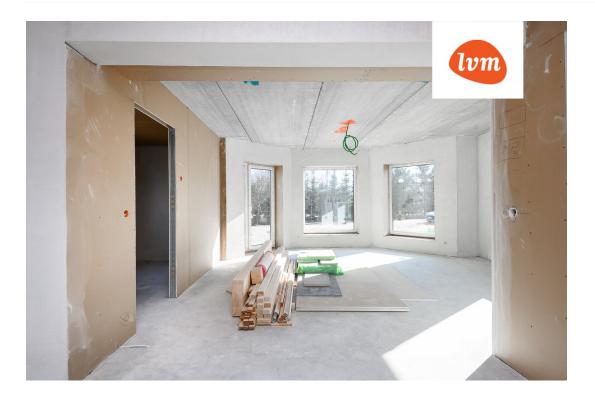

House layout:

Garage space for two cars

Ground floor

The ground floor is designed to feature a welcoming and spacious living room with a fireplace, an open kitchen, and access to the terrace. Additionally, there's a bedroom, a shower room, a toilet, a staircase hall, and a garage accommodating two cars.

Second floor

On the second floor, you'll find a staircase hall, three bedrooms (one with balcony access), and a generous room that the current owner intends to transform into a family gathering space. This floor also includes a shower room with a toilet.