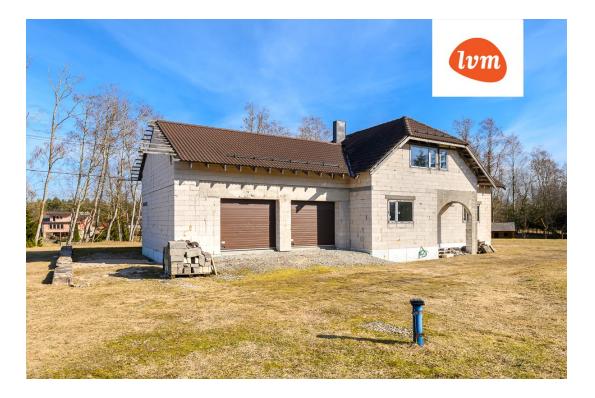

## Real estate agent

Meri-Liis Harrison meri-liis.harrison@lvm.ee +37258343141 The property
Stone construction
Two-story building
Spacious living area: 184 m²
Generous plot size: 3744 m²
Water supplied from a well
Underfloor heating is planned and the necessary piping is already installed
Option to install a fireplace
Electricity is connected

House layout:

Garage space for two cars

Ground floor

The ground floor is designed to feature a welcoming and spacious living room with a fireplace, an open kitchen, and access to the terrace. Additionally, there's a bedroom, a shower room, a toilet, a staircase hall, and a garage accommodating two cars.