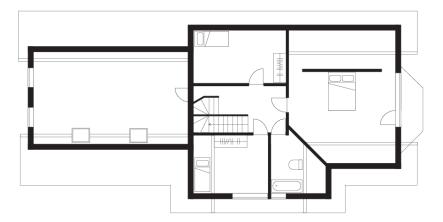

Second floor

On the second floor, you'll find a staircase hall, three bedrooms (one with balcony access), and a generous room that the current owner intends to transform into a family gathering space. This floor also includes a shower room with a toilet.

## House, Miko

S

**Miko kinnistu, Lemmetsa** I korrus

**Miko kinnistu, Lemmetsa** II korrus