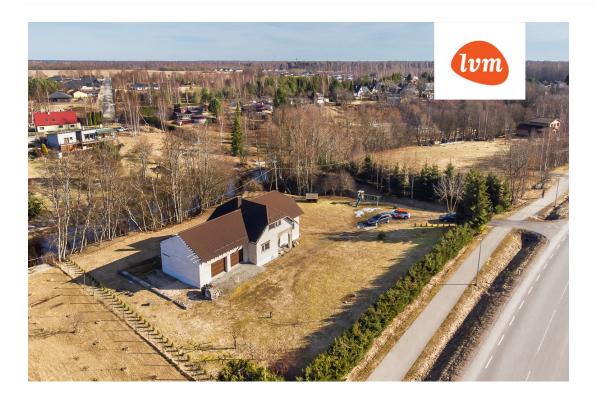

Location:

Situated behind the house is the Sauga River. In front of the house, there's a well-lit pedestrian/cycling path, perfect for leisurely strolls or family activities like rollerblading. It's a picturesque and private location conveniently close to a bus stop, school and COOP shop.