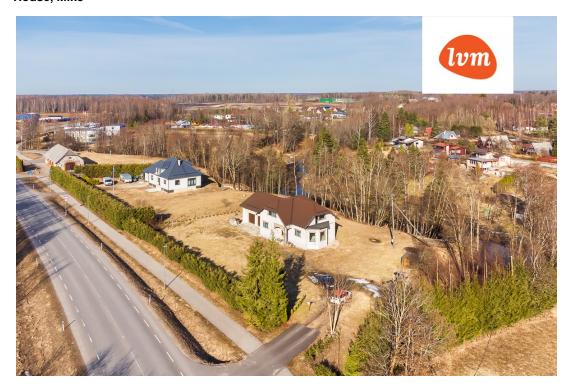

Location:

Situated behind the house is the Sauga River. In front of the house, there's a well-lit pedestrian/cycling path, perfect for leisurely strolls or family activities like rollerblading. It's a picturesque and private location conveniently close to a bus stop, school and COOP shop.