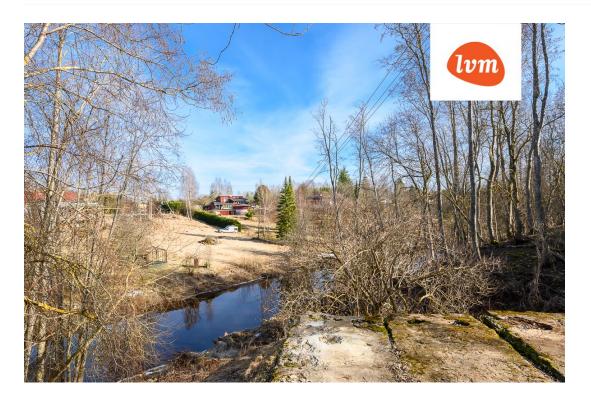

Location:

Situated behind the house is the Sauga River. In front of the house, there's a well-lit pedestrian/cycling path, perfect for leisurely strolls or family activities like rollerblading. It's a picturesque and private location conveniently close to a bus stop, school and COOP shop.