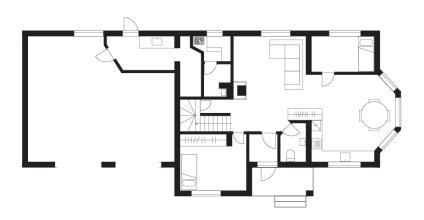

House layout:

Garage space for two cars

Ground floor

The ground floor is designed to feature a welcoming and spacious living room with a fireplace, an open kitchen, and access to the terrace. Additionally, there's a bedroom, a shower room, a toilet, a staircase hall, and a garage accommodating two cars.

## House, Miko

S

**Miko kinnistu, Lemmetsa** I korrus

**Miko kinnistu, Lemmetsa** II korrus