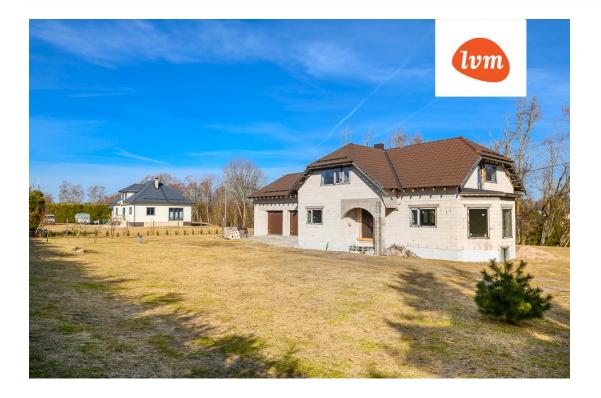

## Real estate agent

Meri-Liis Harrison meri-liis.harrison@lvm.ee +37258343141 The property
Stone construction
Two-story building
Spacious living area: 184 m²
Generous plot size: 3744 m²
Water supplied from a well
Underfloor heating is planned and the necessary piping is already installed
Option to install a fireplace
Electricity is connected

Location:

Situated behind the house is the Sauga River. In front of the house, there's a well-lit pedestrian/cycling path, perfect for leisurely strolls or family activities like rollerblading. It's a picturesque and private location conveniently close to a bus stop, school and COOP shop.