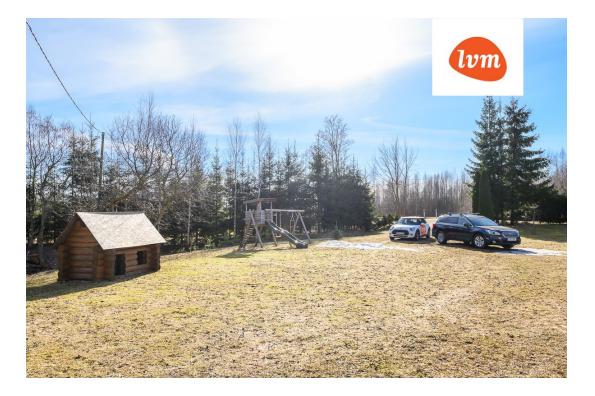

Location:

Situated behind the house is the Sauga River. In front of the house, there's a well-lit pedestrian/cycling path, perfect for leisurely strolls or family activities like rollerblading. It's a picturesque and private location conveniently close to a bus stop, school and COOP shop.