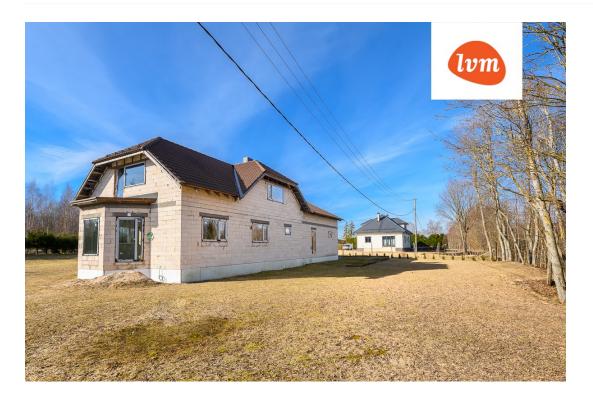

## Real estate agent

Meri-Liis Harrison meri-liis.harrison@lvm.ee +37258343141 The property
Stone construction
Two-story building
Spacious living area: 184 m²
Generous plot size: 3744 m²
Water supplied from a well
Underfloor heating is planned and the necessary piping is already installed
Option to install a fireplace
Electricity is connected

Second floor

On the second floor, you'll find a staircase hall, three bedrooms (one with balcony access), and a generous room that the current owner intends to transform into a family gathering space. This floor also includes a shower room with a toilet.