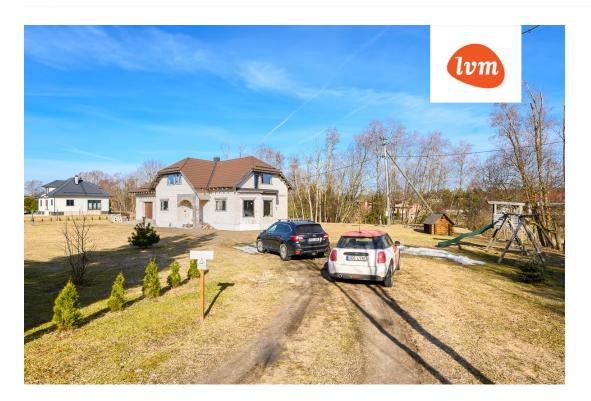

## Real estate agent

Meri-Liis Harrison meri-liis.harrison@lvm.ee +37258343141 The property
Stone construction
Two-story building
Spacious living area: 184 m²
Generous plot size: 3744 m²
Water supplied from a well
Underfloor heating is planned and the necessary piping is already installed
Option to install a fireplace
Electricity is connected

House layout:

Garage space for two cars

Ground floor

The ground floor is designed to feature a welcoming and spacious living room with a fireplace, an open kitchen, and access to the terrace. Additionally, there's a bedroom, a shower room, a toilet, a staircase hall, and a garage accommodating two cars.