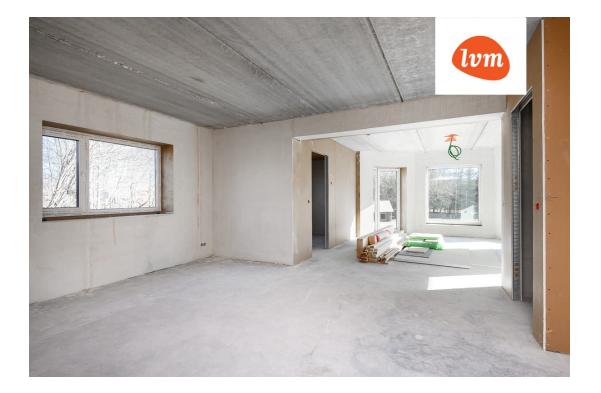

House layout:

Garage space for two cars

Ground floor

The ground floor is designed to feature a welcoming and spacious living room with a fireplace, an open kitchen, and access to the terrace. Additionally, there's a bedroom, a shower room, a toilet, a staircase hall, and a garage accommodating two cars.

Second floor

On the second floor, you'll find a staircase hall, three bedrooms (one with balcony access), and a generous room that the current owner intends to transform into a family gathering space. This floor also includes a shower room with a toilet.