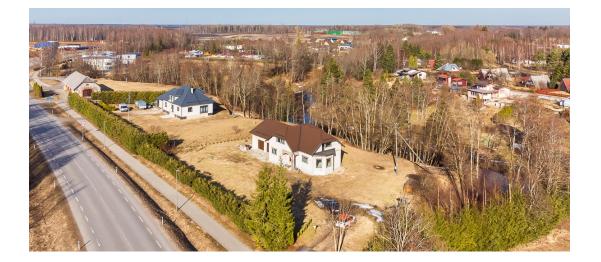

## Real estate agent

Meri-Liis Harrison meri-liis.harrison@lvm.ee +37258343141 The property
Stone construction
Two-story building
Spacious living area: 184 m²
Generous plot size: 3744 m²
Water supplied from a well
Underfloor heating is planned and the necessary piping is already installed
Option to install a fireplace
Electricity is connected

Location:

Situated behind the house is the Sauga River. In front of the house, there's a well-lit pedestrian/cycling path, perfect for leisurely strolls or family activities like rollerblading. It's a picturesque and private location conveniently close to a bus stop, school and COOP shop.