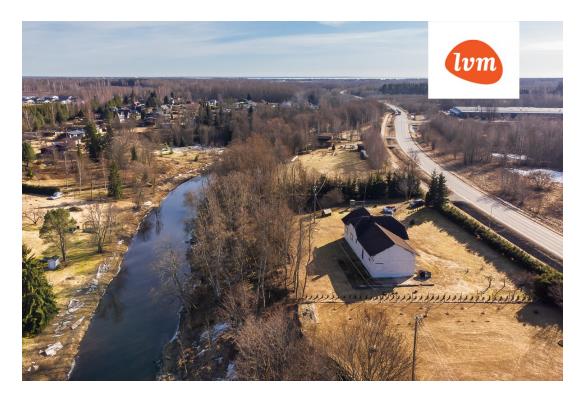

Location:

Situated behind the house is the Sauga River. In front of the house, there's a well-lit pedestrian/cycling path, perfect for leisurely strolls or family activities like rollerblading. It's a picturesque and private location conveniently close to a bus stop, school and COOP shop.