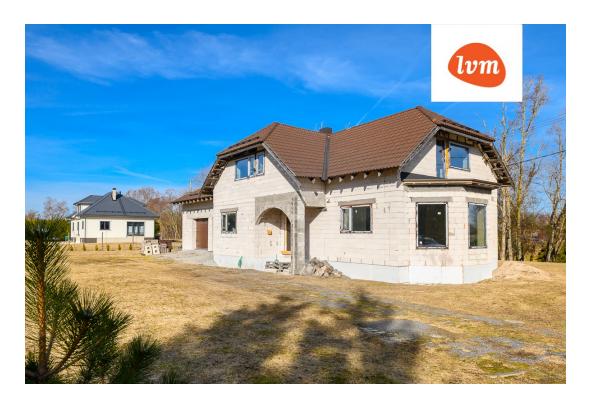

## Real estate agent

Meri-Liis Harrison meri-liis.harrison@lvm.ee +37258343141 The property
Stone construction
Two-story building
Spacious living area: 184 m²
Generous plot size: 3744 m²
Water supplied from a well
Underfloor heating is planned and the necessary piping is already installed
Option to install a fireplace
Electricity is connected

House layout:

Garage space for two cars

Ground floor

The ground floor is designed to feature a welcoming and spacious living room with a fireplace, an open kitchen, and access to the terrace. Additionally, there's a bedroom, a shower room, a toilet, a staircase hall, and a garage accommodating two cars.

Second floor

On the second floor, you'll find a staircase hall, three bedrooms (one with balcony access), and a generous room that the current owner intends to transform into a family gathering space. This floor also includes a shower room with a toilet.