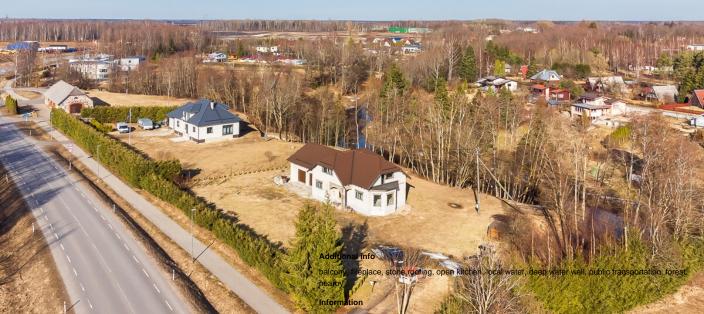

Location:

Situated behind the house is the Sauga River. In front of the house, there's a well-lit pedestrian/cycling path, perfect for leisurely strolls or family activities like rollerblading. It's a picturesque and private location conveniently close to a bus stop, school and COOP shop.