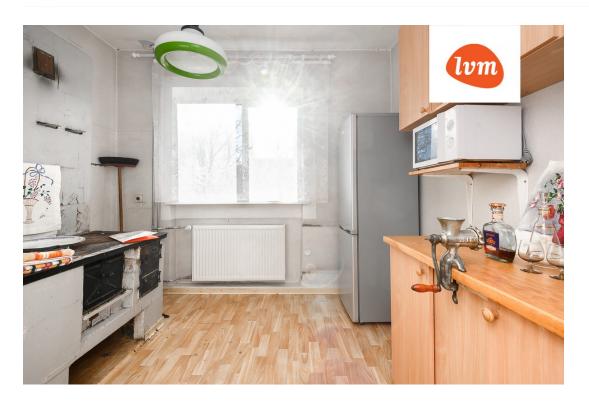

## Additional info

basement, electricity, stairwell locked, refrigerator, washing machine, water, separate WC, separate rooms, high ceilings, wall cabinets, central water, public transportation