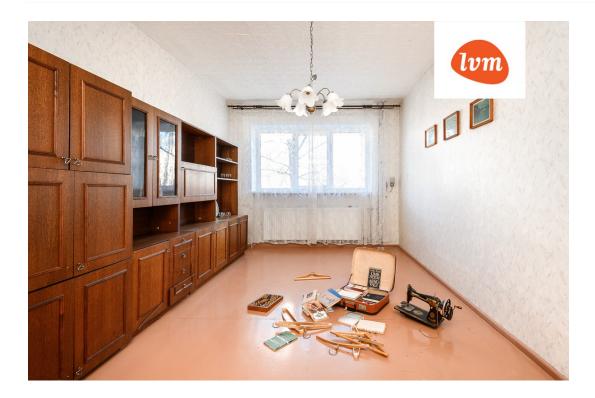

## Additional info

basement, electricity, stairwell locked, refrigerator, washing machine, water, separate WC, separate rooms, high ceilings, wall cabinets, central water, public transportation

## apartment, Jaama 4