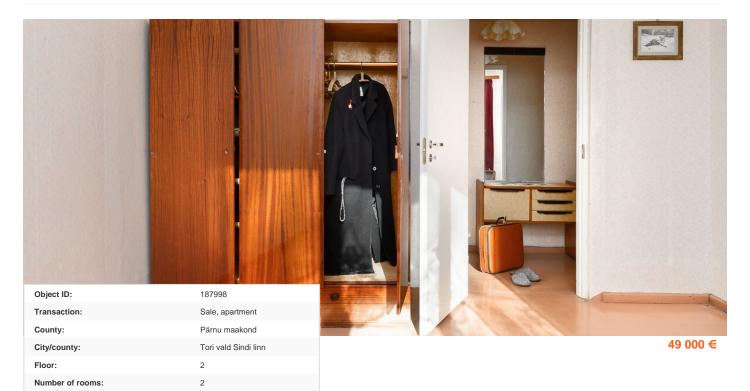

## apartment, Jaama 4

## Additional info

basement, electricity, stairwell locked, refrigerator, washing machine, water, separate WC, separate rooms, high ceilings, wall cabinets, central water, public transportation