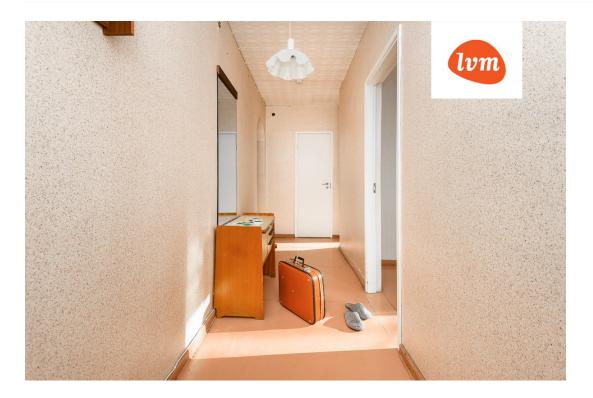

## Additional info

basement, electricity, stairwell locked, refrigerator, washing machine, water, separate WC, separate rooms, high ceilings, wall cabinets, central water, public transportation

## apartment, Jaama 4