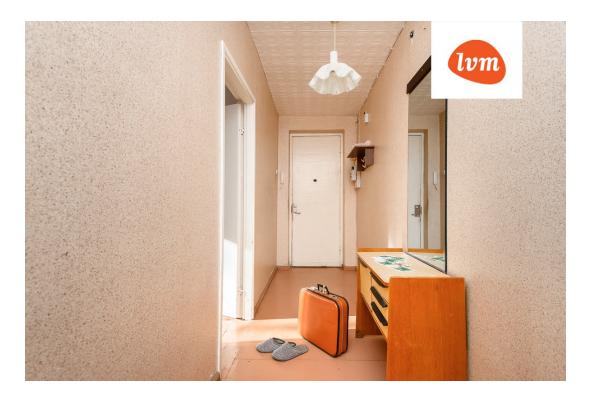

## Additional info

basement, electricity, stairwell locked, refrigerator, washing machine, water, separate WC, separate rooms, high ceilings, wall cabinets, central water, public transportation

## apartment, Jaama 4