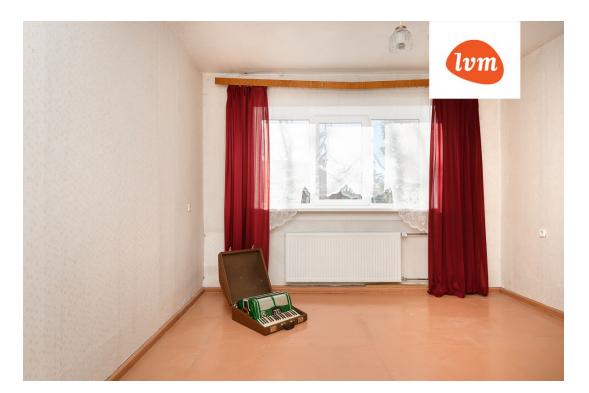

## Additional info

basement, electricity, stairwell locked, refrigerator, washing machine, water, separate WC, separate rooms, high ceilings, wall cabinets, central water, public transportation

## apartment, Jaama 4