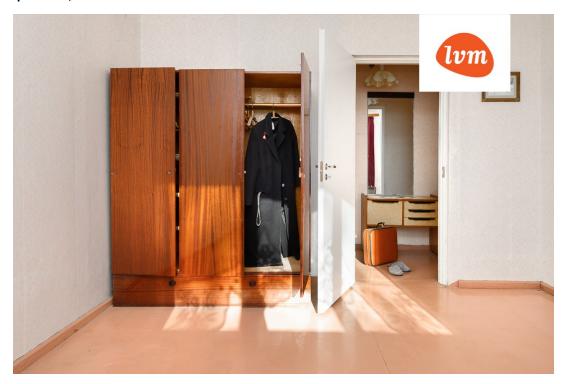

## apartment, Jaama 4

## Additional info

basement, electricity, stairwell locked, refrigerator, washing machine, water, separate WC, separate rooms, high ceilings, wall cabinets, central water, public transportation