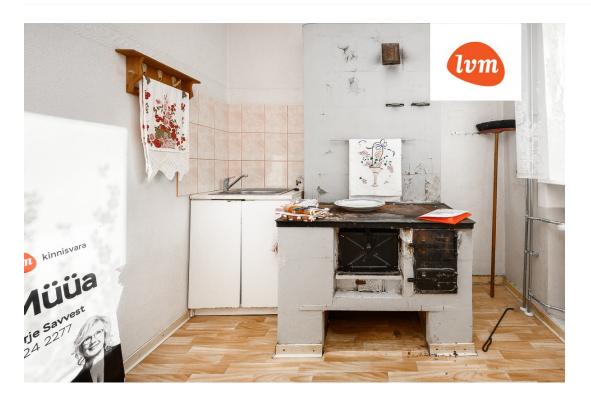

## Additional info

basement, electricity, stairwell locked, refrigerator, washing machine, water, separate WC, separate rooms, high ceilings, wall cabinets, central water, public transportation