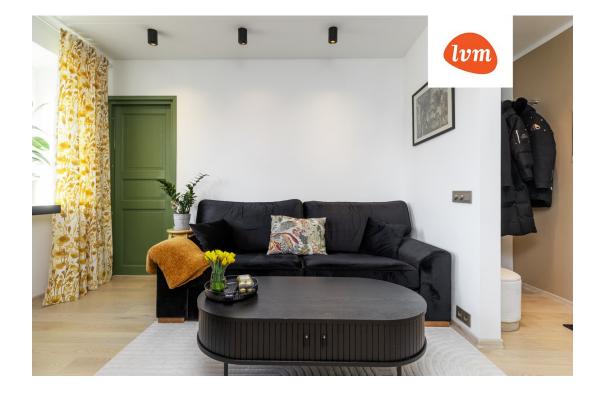

## Additional info

basement, cable TV, wardrobe, electricity, furniture, Furniture available, stainwell locked, strip flooring, refrigerator, shower, telephone, TV, washing machine, water, furnished kitchen, separate rooms, open kitchen, new sewage system, new wiring, wall cabinets, central water, public transportation

## apartment, Aardla 120

Aardla 120