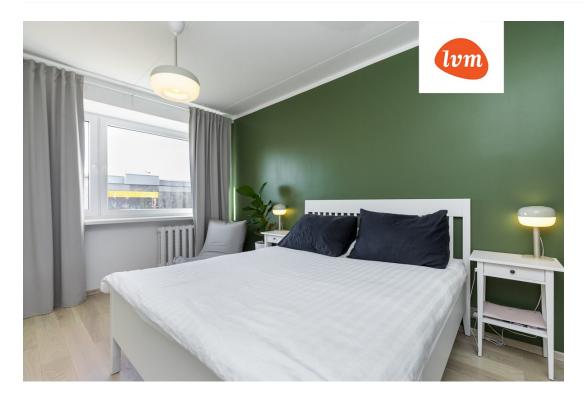

## Additional info

basement, cable TV, wardrobe, electricity, furniture, Furniture available, stainwell locked, strip flooring, refrigerator, shower, telephone, TV, washing machine, water, furnished kitchen, separate rooms, open kitchen, new sewage system, new wiring, wall cabinets, central water, public transportation

## apartment, Aardla 120

Aardla 120