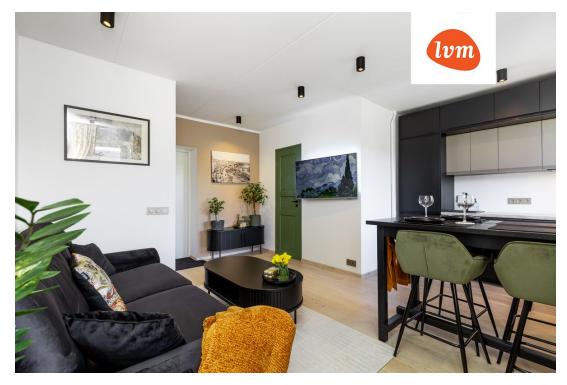

## Additional info

basement, cable TV, wardrobe, electricity, furniture, Furniture available, stainwell locked, strip flooring, refrigerator, shower, telephone, TV, washing machine, water, furnished kitchen, separate rooms, open kitchen, new sewage system, new wiring, wall cabinets, central water, public transportation

## apartment, Aardla 120

Aardla 120