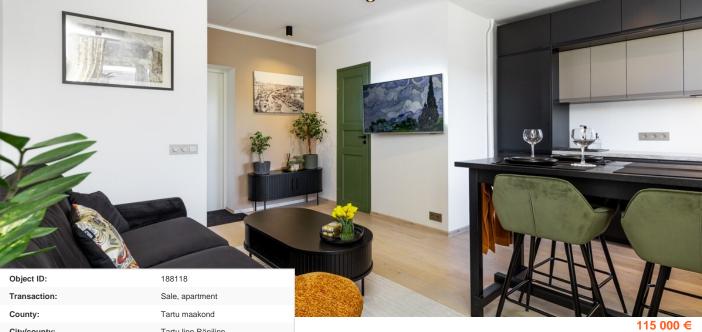

| County:                    | Tartu maakond        |
|----------------------------|----------------------|
| City/county:               | Tartu linn Ränilinn  |
| Floor:                     | 2                    |
| Number of rooms:           | 2                    |
| Type of heating:           | central heating      |
| Year of construction:      | 1973                 |
| Readiness:                 | Renovated            |
| Ownership form:            | apartment ownership  |
| Total area:                | 37.90 m <sup>2</sup> |
| Area of plot:              | 0.00 m <sup>2</sup>  |
| Energy Class:              | D                    |
| Sale price:                | 115 000 €            |
| Price per m <sup>2</sup> : | 3 034 €              |
|                            |                      |

## Additional info

basement, cable TV, wardrobe, electricity, furniture, Furniture available, stainwell locked, strip flooring, refrigerator, shower, telephone, TV, washing machine, water, furnished kitchen, separate rooms, open kitchen, new sewage system, new wiring, wall cabinets, central water, public transportation

## apartment, Aardla 120

Aardla 120