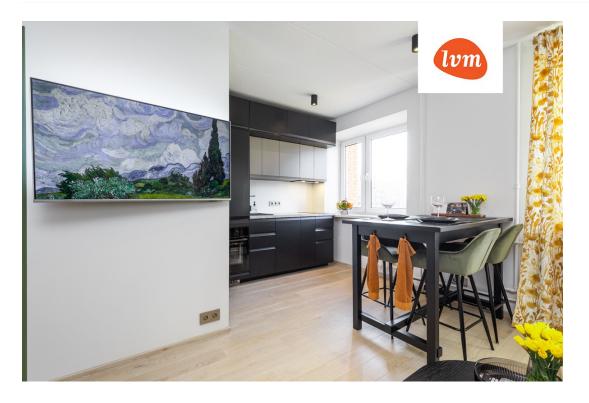

## Additional info

basement, cable TV, wardrobe, electricity, furniture, Furniture available, stainwell locked, strip flooring, refrigerator, shower, telephone, TV, washing machine, water, furnished kitchen, separate rooms, open kitchen, new sewage system, new wiring, wall cabinets, central water, public transportation

## apartment, Aardla 120

Aardla 120