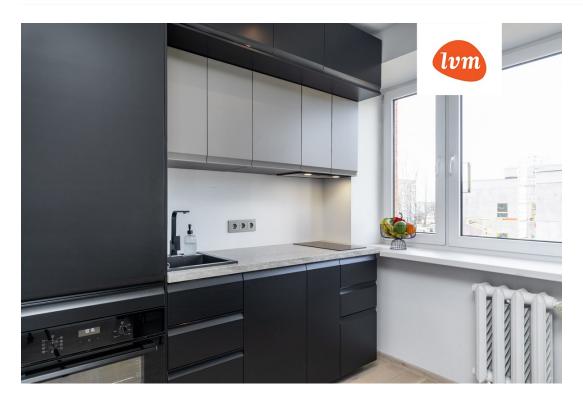

## Additional info

basement, cable TV, wardrobe, electricity, furniture, Furniture available, stainwell locked, strip flooring, refrigerator, shower, telephone, TV, washing machine, water, furnished kitchen, separate rooms, open kitchen, new sewage system, new wiring, wall cabinets, central water, public transportation

## apartment, Aardla 120

Aardla 120