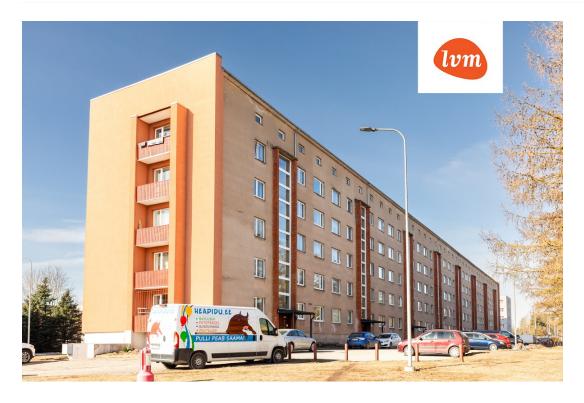

Area of plot:              | 0.00 m <sup>2</sup>  |
| Energy Class:              | D                    |
| Sale price:                | 115 000 €            |
| Price per m <sup>2</sup> : | 3 034 €              |
|                            |                      |

## Real estate agent



Erko-Erik Reinmets erkoerik.reinmets@lvm.ee +37253807333

## Additional info

basement, cable TV, wardrobe, electricity, furniture, Furniture available, stainwell locked, strip flooring, refrigerator, shower, telephone, TV, washing machine, water, furnished kitchen, separate rooms, open kitchen, new sewage system, new wiring, wall cabinets, central water, public transportation

Information



## apartment, Aardla 120



































































Aardla 120