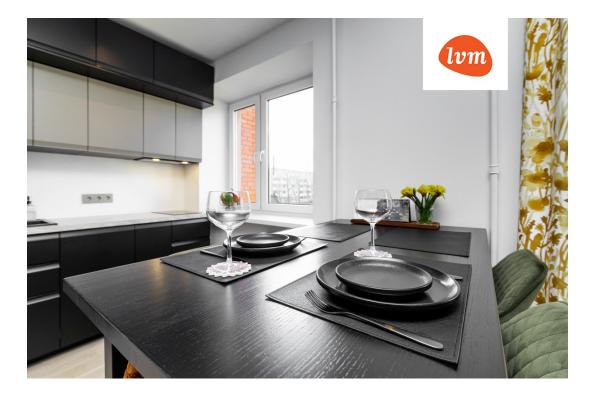

## Additional info

basement, cable TV, wardrobe, electricity, furniture, Furniture available, stainwell locked, strip flooring, refrigerator, shower, telephone, TV, washing machine, water, furnished kitchen, separate rooms, open kitchen, new sewage system, new wiring, wall cabinets, central water, public transportation

## apartment, Aardla 120

Aardla 120