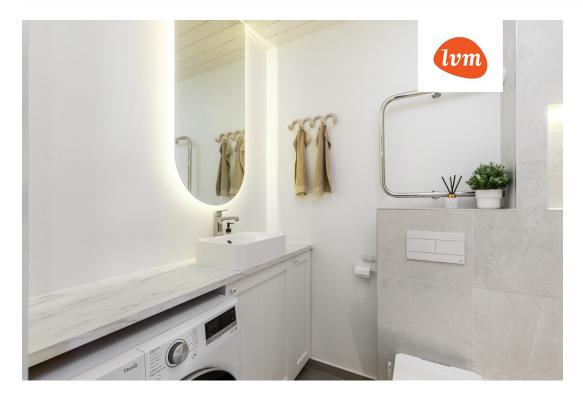

## apartment, Aardla 120

Aardla 120

## Additional info

basement, cable TV, wardrobe, electricity, furniture, Furniture available, stainwell locked, strip flooring, refrigerator, shower, telephone, TV, washing machine, water, furnished kitchen, separate rooms, open kitchen, new sewage system, new wiring, wall cabinets, central water, public transportation