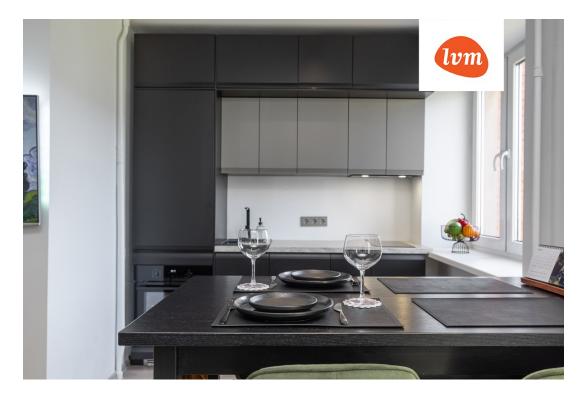

## Additional info

basement, cable TV, wardrobe, electricity, furniture, Furniture available, stainwell locked, strip flooring, refrigerator, shower, telephone, TV, washing machine, water, furnished kitchen, separate rooms, open kitchen, new sewage system, new wiring, wall cabinets, central water, public transportation

## apartment, Aardla 120

Aardla 120