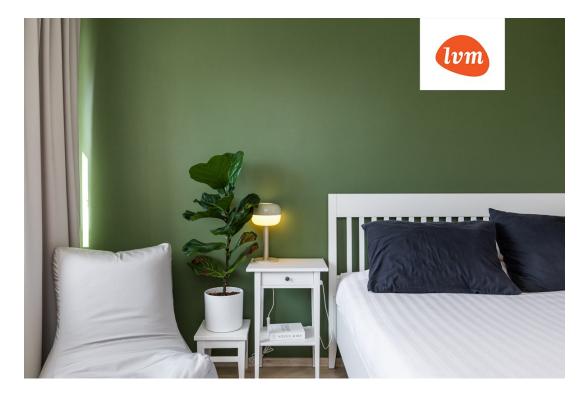

## apartment, Aardla 120

Aardla 120

## Additional info

basement, cable TV, wardrobe, electricity, furniture, Furniture available, stainwell locked, strip flooring, refrigerator, shower, telephone, TV, washing machine, water, furnished kitchen, separate rooms, open kitchen, new sewage system, new wiring, wall cabinets, central water, public transportation