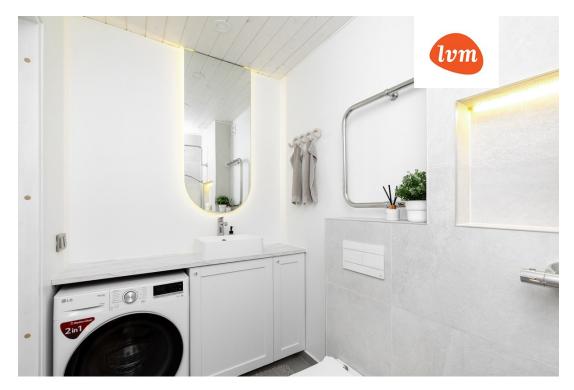

## Additional info

basement, cable TV, wardrobe, electricity, furniture, Furniture available, stainwell locked, strip flooring, refrigerator, shower, telephone, TV, washing machine, water, furnished kitchen, separate rooms, open kitchen, new sewage system, new wiring, wall cabinets, central water, public transportation