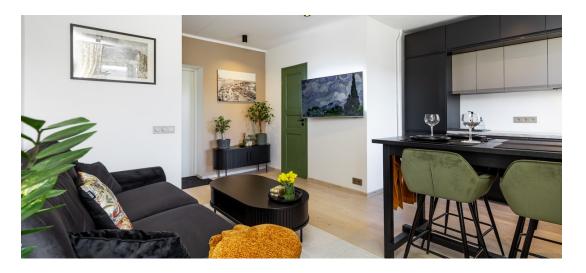

## Additional info

basement, cable TV, wardrobe, electricity, furniture, Furniture available, stainwell locked, strip flooring, refrigerator, shower, telephone, TV, washing machine, water, furnished kitchen, separate rooms, open kitchen, new sewage system, new wiring, wall cabinets, central water, public transportation