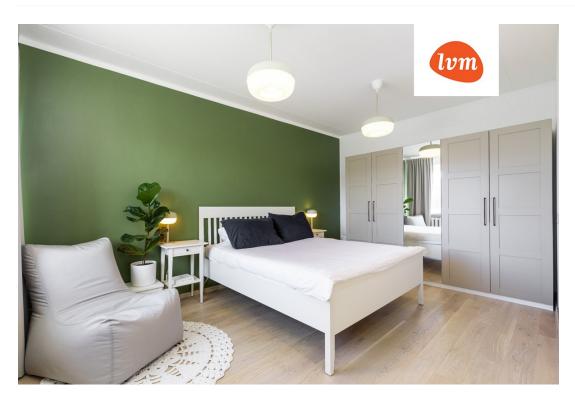

## Additional info

basement, cable TV, wardrobe, electricity, furniture, Furniture available, stainwell locked, strip flooring, refrigerator, shower, telephone, TV, washing machine, water, furnished kitchen, separate rooms, open kitchen, new sewage system, new wiring, wall cabinets, central water, public transportation

## apartment, Aardla 120

Aardla 120