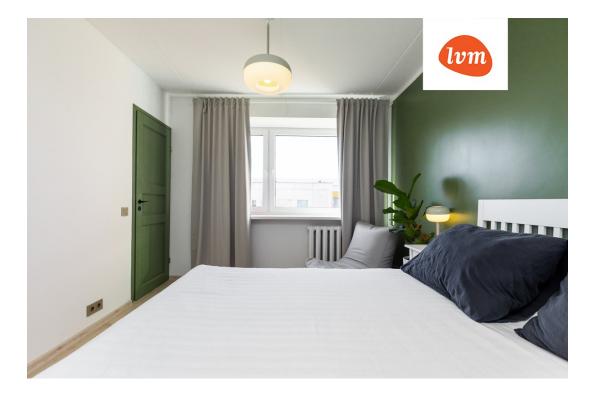

## apartment, Aardla 120

Aardla 120

## Additional info

basement, cable TV, wardrobe, electricity, furniture, Furniture available, stainwell locked, strip flooring, refrigerator, shower, telephone, TV, washing machine, water, furnished kitchen, separate rooms, open kitchen, new sewage system, new wiring, wall cabinets, central water, public transportation