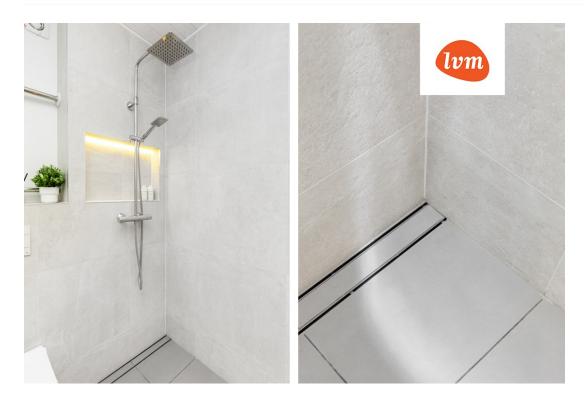

## Additional info

basement, cable TV, wardrobe, electricity, furniture, Furniture available, stainwell locked, strip flooring, refrigerator, shower, telephone, TV, washing machine, water, furnished kitchen, separate rooms, open kitchen, new sewage system, new wiring, wall cabinets, central water, public transportation