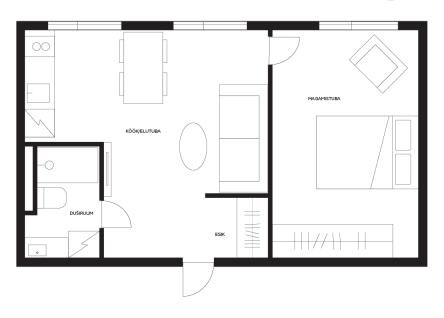

| County:                    | Tartu maakond        |
|----------------------------|----------------------|
| City/county:               | Tartu linn Ränilinn  |
| Floor:                     | 2                    |
| Number of rooms:           | 2                    |
| Type of heating:           | central heating      |
| Year of construction:      | 1973                 |
| Readiness:                 | Renovated            |
| Ownership form:            | apartment ownership  |
| Total area:                | 37.90 m <sup>2</sup> |
| Area of plot:              | 0.00 m <sup>2</sup>  |
| Energy Class:              | D                    |
| Sale price:                | 115 000 €            |
| Price per m <sup>2</sup> : | 3 034 €              |
|                            |                      |