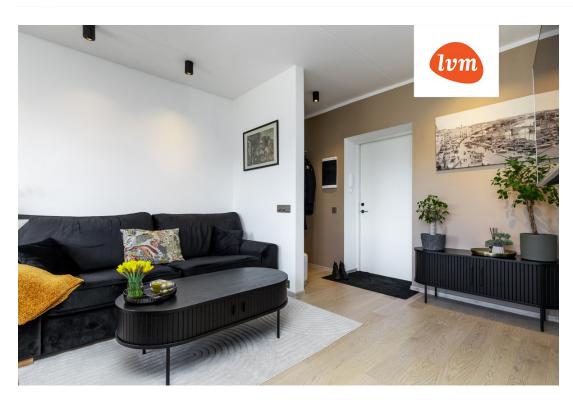

artment ownership  |
| Total area:                | 37.90 m <sup>2</sup> |
| Area of plot:              | 0.00 m <sup>2</sup>  |
| Energy Class:              | D                    |
| Sale price:                | 115 000 €            |
| Price per m <sup>2</sup> : | 3 034 €              |
|                            |                      |

## Real estate agent



Erko-Erik Reinmets erkoerik.reinmets@lvm.ee +37253807333

## Additional info

basement, cable TV, wardrobe, electricity, furniture, Furniture available, stainwell locked, strip flooring, refrigerator, shower, telephone, TV, washing machine, water, furnished kitchen, separate rooms, open kitchen, new sewage system, new wiring, wall cabinets, central water, public transportation

Information



## apartment, Aardla 120



































































Aardla 120