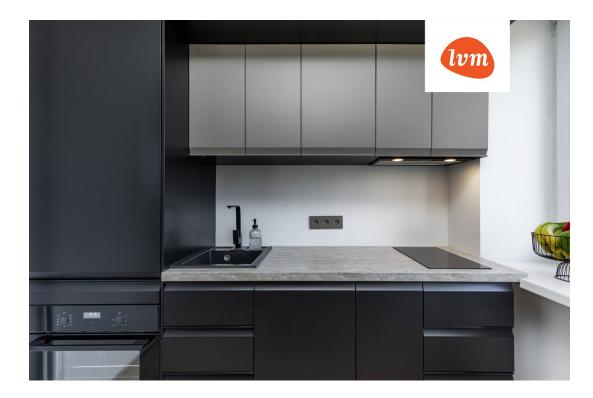

## Additional info

basement, cable TV, wardrobe, electricity, furniture, Furniture available, stainwell locked, strip flooring, refrigerator, shower, telephone, TV, washing machine, water, furnished kitchen, separate rooms, open kitchen, new sewage system, new wiring, wall cabinets, central water, public transportation

## apartment, Aardla 120

Aardla 120