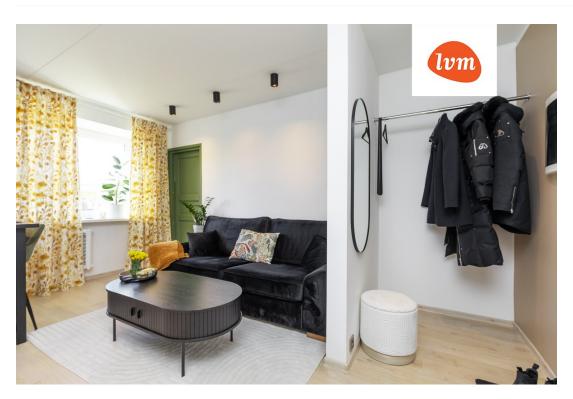

ownership  |
| Total area:                | 37.90 m <sup>2</sup> |
| Area of plot:              | 0.00 m <sup>2</sup>  |
| Energy Class:              | D                    |
| Sale price:                | 115 000 €            |
| Price per m <sup>2</sup> : | 3 034 €              |
|                            |                      |

## Real estate agent



Erko-Erik Reinmets erkoerik.reinmets@lvm.ee +37253807333

## Additional info

basement, cable TV, wardrobe, electricity, furniture, Furniture available, stainwell locked, strip flooring, refrigerator, shower, telephone, TV, washing machine, water, furnished kitchen, separate rooms, open kitchen, new sewage system, new wiring, wall cabinets, central water, public transportation

Information



## apartment, Aardla 120



































































Aardla 120