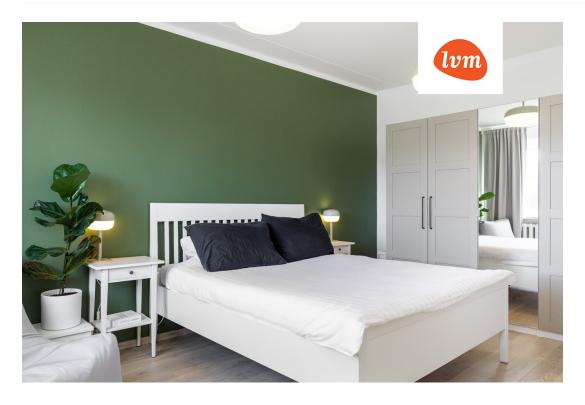

## apartment, Aardla 120

Aardla 120

## Additional info

basement, cable TV, wardrobe, electricity, furniture, Furniture available, stainwell locked, strip flooring, refrigerator, shower, telephone, TV, washing machine, water, furnished kitchen, separate rooms, open kitchen, new sewage system, new wiring, wall cabinets, central water, public transportation