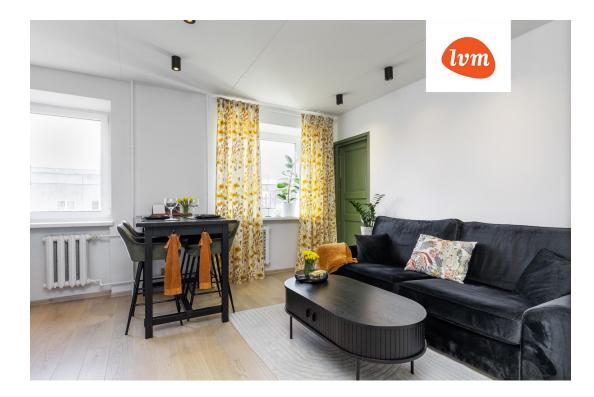

tment ownership  |
| Total area:                | 37.90 m <sup>2</sup> |
| Area of plot:              | 0.00 m <sup>2</sup>  |
| Energy Class:              | D                    |
| Sale price:                | 115 000 €            |
| Price per m <sup>2</sup> : | 3 034 €              |
|                            |                      |

## Real estate agent



Erko-Erik Reinmets erkoerik.reinmets@lvm.ee +37253807333

## Additional info

basement, cable TV, wardrobe, electricity, furniture, Furniture available, stainwell locked, strip flooring, refrigerator, shower, telephone, TV, washing machine, water, furnished kitchen, separate rooms, open kitchen, new sewage system, new wiring, wall cabinets, central water, public transportation

Information



## apartment, Aardla 120



































































Aardla 120