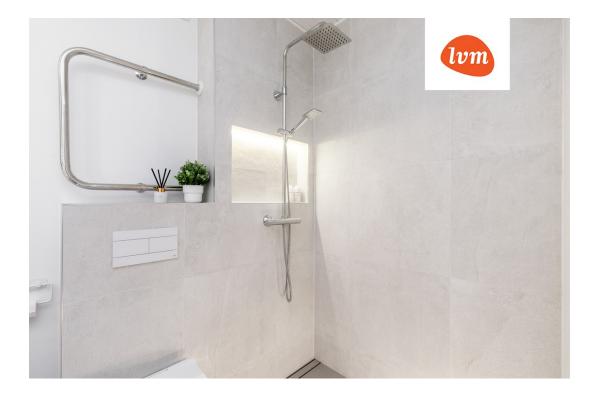

## Additional info

basement, cable TV, wardrobe, electricity, furniture, Furniture available, stainwell locked, strip flooring, refrigerator, shower, telephone, TV, washing machine, water, furnished kitchen, separate rooms, open kitchen, new sewage system, new wiring, wall cabinets, central water, public transportation