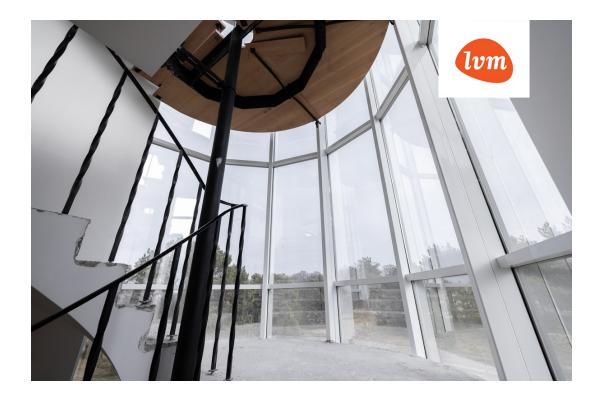

### LAYOUT

Magnificent villa has four floors. Each room of the building has its own function, with a spacious and partitioned layout.

0 floor (sea view): Garage for three cars, utility room, spa and pool complex with sauna for big family, toilet, storage room, stairwell.

I floor: Spacious hallway, living room, living room with an access to the sunny terrace, kitchen-dining room, tech. room and toilet.

Il floor: Bedroom with a spacious wardrobe and a private bathroom, two more bedrooms that share a bathroom, a staircase leading to the balcony.