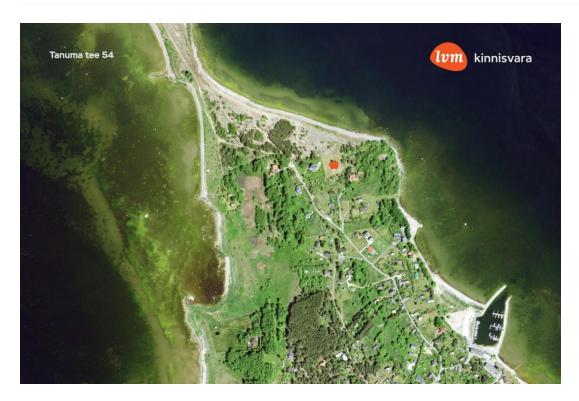

### LOCATION

A home that is decorated by the dark blue sea and sandy bay, in a representative area at the tip of the Ihasalu peninsula by the sea, surrounded by exclusive residential buildings. Silence, peace and privacy characterize the surroundings, while the center of Neeme is close by, with everything you can only need. There is a kindergarten, an elementary school, a library, a community center and a convenience store in this area. Neeme harbor is only a few hundred meters away. The lovely village of Neeme has been recognized several times as the most beautiful village in Harju County, and its beauty will not leave anyone "cold".