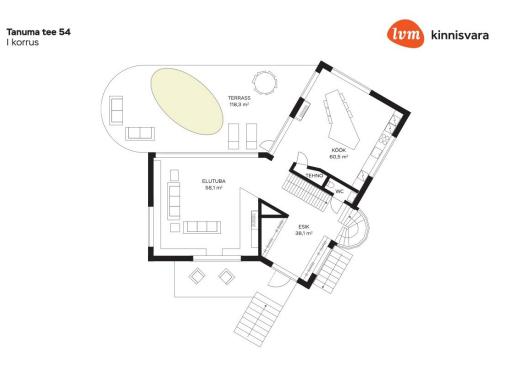

I floor: Spacious hallway, living room, living room with an access to the sunny terrace, kitchen-dining room, tech. room and toilet.

Il floor: Bedroom with a spacious wardrobe and a private bathroom, two more bedrooms that share a bathroom, a staircase leading to the balcony.