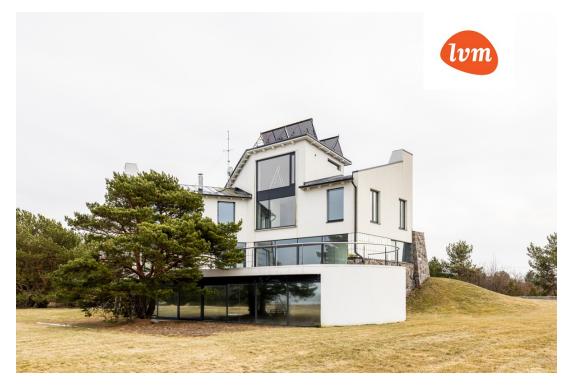

### HOUSE

The building is placed on a slope, which emphasizes unique architectural solutions where different levels of the landscape are used. The house's panoramic windows and large outdoor terrace allow you to enjoy an exceptionally beautiful view 24/7. Meelis Press has created an interior design project for the house from start to finish. The new owner will have the opportunity to build the interior based on the ready design project or make the interior decoration according to his vision, because the house is on sale as a "white box".

### LAYOUT

Magnificent villa has four floors. Each room of the building has its own function, with a spacious and partitioned layout.

0 floor (sea view): Garage for three cars, utility room, spa and pool complex with sauna for big family, toilet, storage room, stairwell.