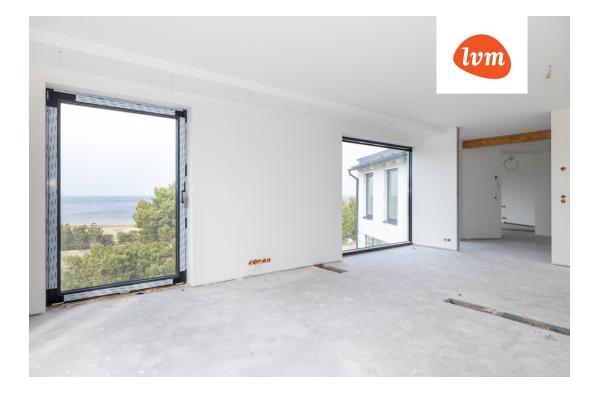

### HOUSE

The building is placed on a slope, which emphasizes unique architectural solutions where different levels of the landscape are used. The house's panoramic windows and large outdoor terrace allow you to enjoy an exceptionally beautiful view 24/7. Meelis Press has created an interior design project for the house from start to finish. The new owner will have the opportunity to build the interior based on the ready design project or make the interior decoration according to his vision, because the house is on sale as a "white box".

I floor: Spacious hallway, living room, living room with an access to the sunny terrace, kitchen-dining room, tech. room and toilet.

Il floor: Bedroom with a spacious wardrobe and a private bathroom, two more bedrooms that share a bathroom, a staircase leading to the balcony.