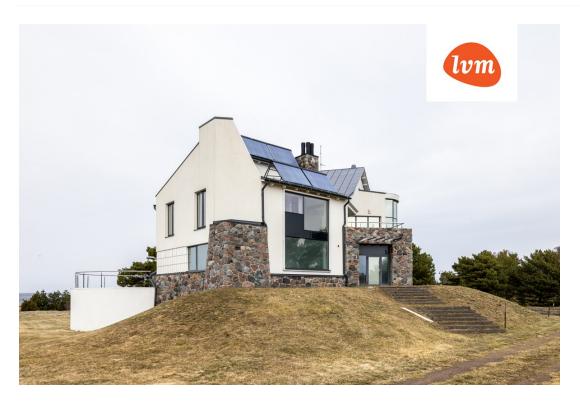

### HOUSE

The building is placed on a slope, which emphasizes unique architectural solutions where different levels of the landscape are used. The house's panoramic windows and large outdoor terrace allow you to enjoy an exceptionally beautiful view 24/7. Meelis Press has created an interior design project for the house from start to finish. The new owner will have the opportunity to build the interior based on the ready design project or make the interior decoration according to his vision, because the house is on sale as a "white box".

III floor: Bedroom with its own private bathroom.

TECHNICAL INFORMATION The electrical project has been prepared and executed in accordance with the interior design project made by Meelis Press. Water comes from its own borehole and the sewage is local. The heating system is based on an oil boiler with water floor heating on all floors, solar panels produce the necessary energy to heat the water.