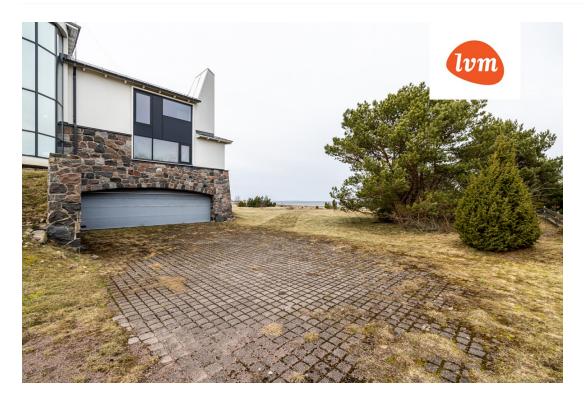

### HOUSE

The building is placed on a slope, which emphasizes unique architectural solutions where different levels of the landscape are used. The house's panoramic windows and large outdoor terrace allow you to enjoy an exceptionally beautiful view 24/7. Meelis Press has created an interior design project for the house from start to finish. The new owner will have the opportunity to build the interior based on the ready design project or make the interior decoration according to his vision, because the house is on sale as a "white box".

### LAYOUT

Magnificent villa has four floors. Each room of the building has its own function, with a spacious and partitioned layout.

0 floor (sea view): Garage for three cars, utility room, spa and pool complex with sauna for big family, toilet, storage room, stairwell.