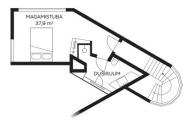

III floor: Bedroom with its own private bathroom.

TECHNICAL INFORMATION The electrical project has been prepared and executed in accordance with the interior design project made by Meelis Press. Water comes from its own borehole and the sewage is local. The heating system is based on an oil boiler with water floor heating on all floors, solar panels produce the necessary energy to heat the water.