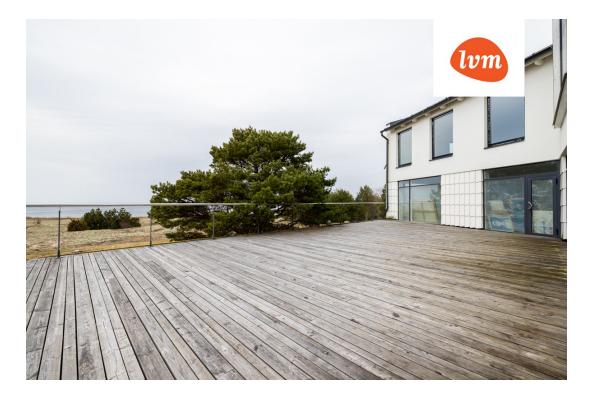

### HOUSE

The building is placed on a slope, which emphasizes unique architectural solutions where different levels of the landscape are used. The house's panoramic windows and large outdoor terrace allow you to enjoy an exceptionally beautiful view 24/7. Meelis Press has created an interior design project for the house from start to finish. The new owner will have the opportunity to build the interior based on the ready design project or make the interior decoration according to his vision, because the house is on sale as a "white box".

I floor: Spacious hallway, living room, living room with an access to the sunny terrace, kitchen-dining room, tech. room and toilet.

Il floor: Bedroom with a spacious wardrobe and a private bathroom, two more bedrooms that share a bathroom, a staircase leading to the balcony.