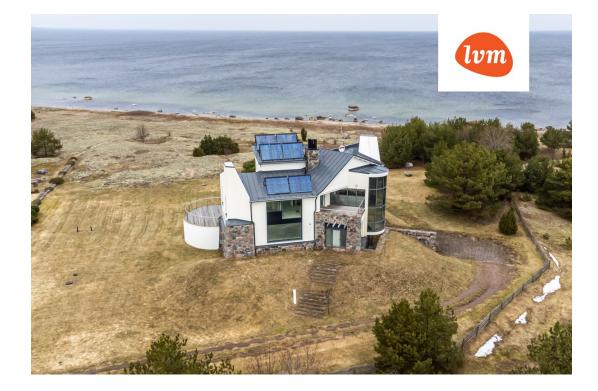

### Real estate agent

Liida Meoste liida.meoste@lvm.ee +37256487062 sea, is waiting for its new residents. The villa is located at the top of the Ihasalu peninsula on a beautiful plot with high greenery, surrounded by a private beach. 1700 000 €

### HOUSE

The building is placed on a slope, which emphasizes unique architectural solutions where different levels of the landscape are used. The house's panoramic windows and large outdoor terrace allow you to enjoy an exceptionally beautiful view 24/7. Meelis Press has created an interior design project for the house from start to finish. The new owner will have the opportunity to build the interior based on the ready design project or make the interior decoration according to his vision, because the house is on sale as a "white box".

### LOCATION

A home that is decorated by the dark blue sea and sandy bay, in a representative area at the tip of the Ihasalu peninsula by the sea, surrounded by exclusive residential buildings. Silence, peace and privacy characterize the surroundings, while the center of Neeme is close by, with everything you can only need. There is a kindergarten, an elementary school, a library, a community center and a convenience store in this area. Neeme harbor is only a few hundred meters away. The lovely village of Neeme has been recognized several times as the most beautiful village in Harju County, and its beauty will not leave anyone "cold".