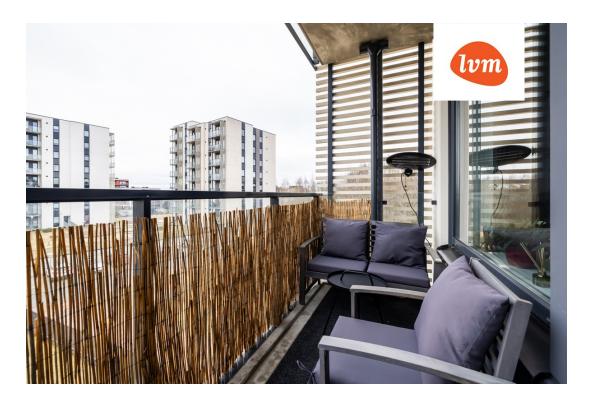

### Additional info

balcony, bathtub, wardrobe, elevator, Furniture available, Garage, internet, stairwell locked, strip flooring, refrigerator, security door, separate WC, furnished kitchen, video surveillance, separate rooms, open kitchen, new sewage system, new wiring, public transportation, forest nearby