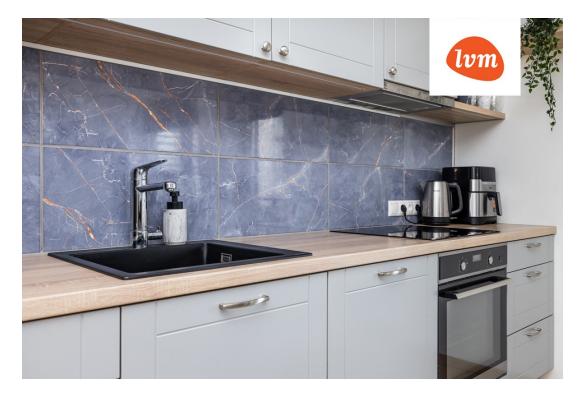

### Additional info

balcony, bathtub, wardrobe, elevator, Furniture available, Garage, internet, stairwell locked, strip flooring, refrigerator, security door, separate WC, furnished kitchen, video surveillance, separate rooms, open kitchen, new sewage system, new wiring, public transportation, forest nearby