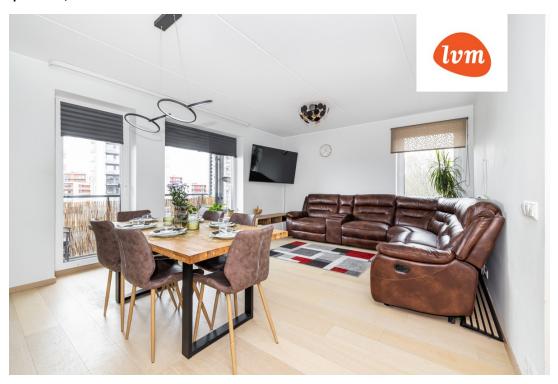

### Additional info

balcony, bathtub, wardrobe, elevator, Furniture available, Garage, internet, stairwell locked, strip flooring, refrigerator, security door, separate WC, furnished kitchen, video surveillance, separate rooms, open kitchen, new sewage system, new wiring, public transportation, forest nearby

# apartment, Heli tn 7/2