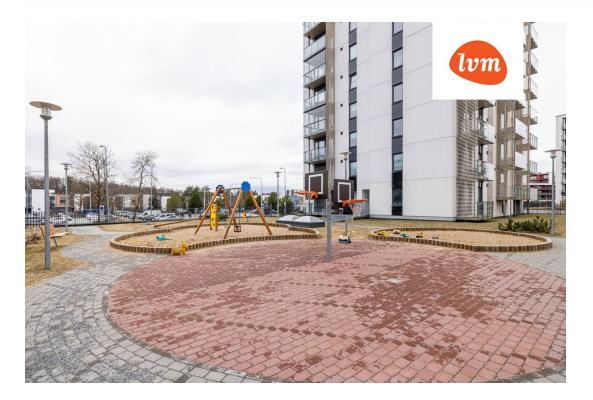

# apartment, Heli tn 7/2

### Additional info

balcony, bathtub, wardrobe, elevator, Furniture available, Garage, internet, stairwell locked, strip flooring, refrigerator, security door, separate WC, furnished kitchen, video surveillance, separate rooms, open kitchen, new sewage system, new wiring, public transportation, forest nearby