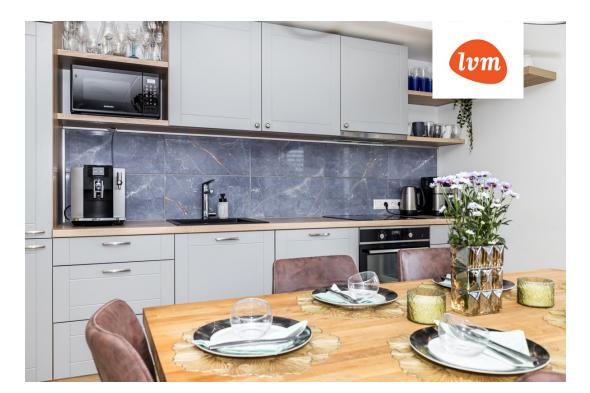

### Additional info

balcony, bathtub, wardrobe, elevator, Furniture available, Garage, internet, stairwell locked, strip flooring, refrigerator, security door, separate WC, furnished kitchen, video surveillance, separate rooms, open kitchen, new sewage system, new wiring, public transportation, forest nearby