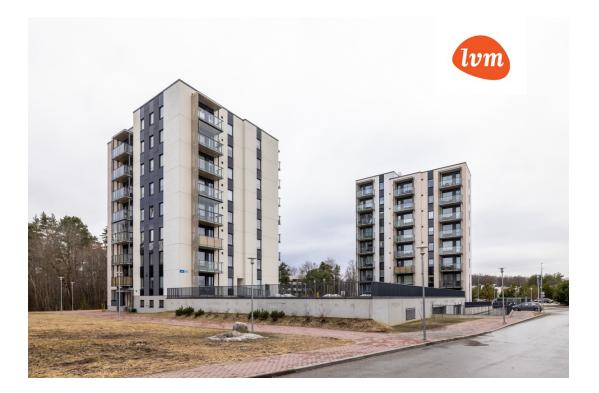

# apartment, Heli tn 7/2

### Additional info

balcony, bathtub, wardrobe, elevator, Furniture available, Garage, internet, stairwell locked, strip flooring, refrigerator, security door, separate WC, furnished kitchen, video surveillance, separate rooms, open kitchen, new sewage system, new wiring, public transportation, forest nearby