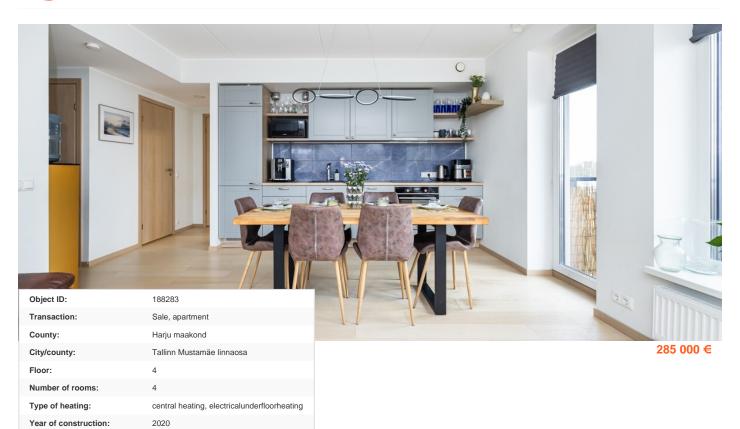

### Additional info

balcony, bathtub, wardrobe, elevator, Furniture available, Garage, internet, stairwell locked, strip flooring, refrigerator, security door, separate WC, furnished kitchen, video surveillance, separate rooms, open kitchen, new sewage system, new wiring, public transportation, forest nearby

# apartment, Heli tn 7/2