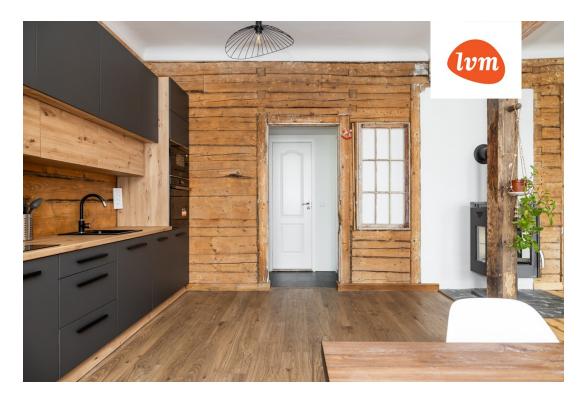

## Additional info

hot-water boiler, electricity, furniture, Furniture available, gas, stairwell locked, refrigerator, shower, TV, washing machine, water, separate WC, furnished kitchen, open kitchen, new sewage system, high ceilings, new wiring, central water