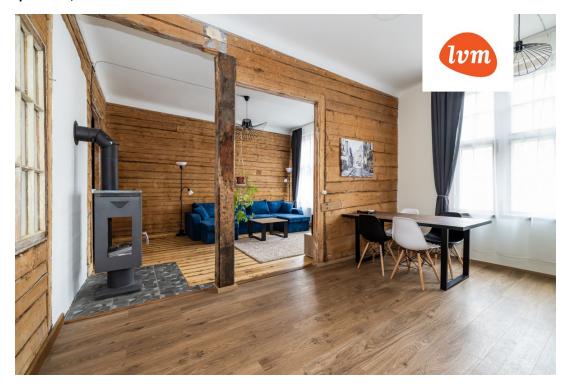

## Additional info

hot-water boiler, electricity, furniture, Furniture available, gas, stairwell locked, refrigerator, shower, TV, washing machine, water, separate WC, furnished kitchen, open kitchen, new sewage system, high ceilings, new wiring, central water

## apartment, Luise 15

1: