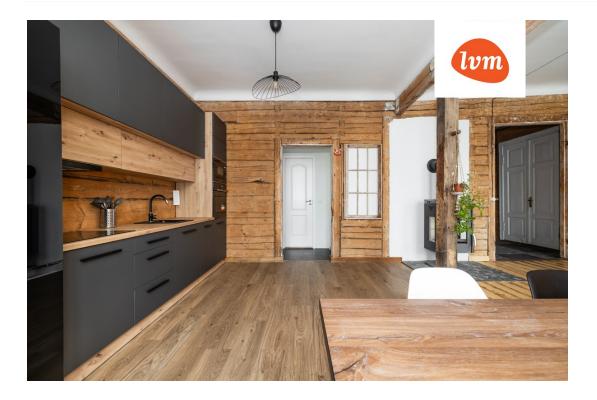

## Additional info

hot-water boiler, electricity, furniture, Furniture available, gas, stairwell locked, refrigerator, shower, TV, washing machine, water, separate WC, furnished kitchen, open kitchen, new sewage system, high ceilings, new wiring, central water