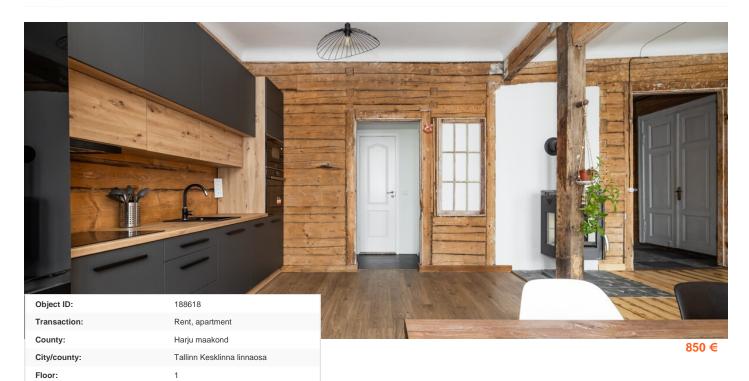

## Real estate agent

Number of rooms:

Year of construction:

Type of heating:

Ownership form:

Readiness:

Total area:

Area of plot:

Price per m2:

Üürihind:

Marianne Putting marianne.putting@lvm.ee +37256265999

3

1913

gas heating

Redecorated

69.20 m<sup>2</sup>

0.00 m<sup>2</sup>

850 €

12€

apartment ownership

## Additional info

hot-water boiler, electricity, furniture, Furniture available, gas, stairwell locked, refrigerator, shower, TV, washing machine, water, separate WC, furnished kitchen, open kitchen, new sewage system, high ceilings, new wiring, central water

## apartment, Luise 15

1: