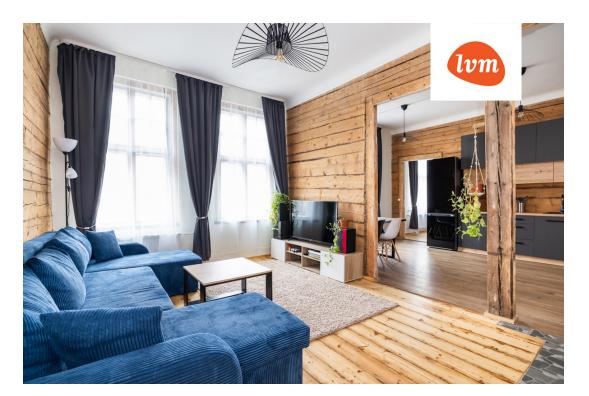

## Additional info

hot-water boiler, electricity, furniture, Furniture available, gas, stairwell locked, refrigerator, shower, TV, washing machine, water, separate WC, furnished kitchen, open kitchen, new sewage system, high ceilings, new wiring, central water

## apartment, Luise 15

1: