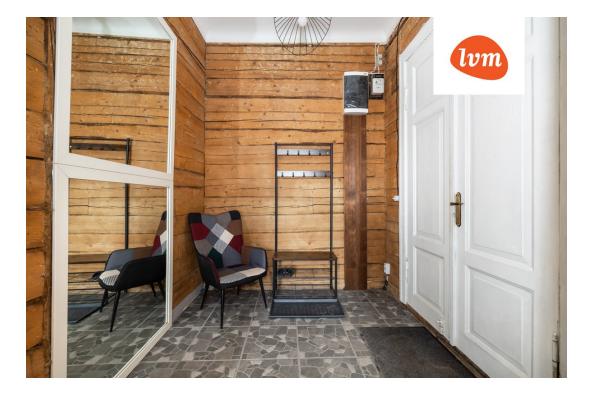

## Additional info

hot-water boiler, electricity, furniture, Furniture available, gas, stairwell locked, refrigerator, shower, TV, washing machine, water, separate WC, furnished kitchen, open kitchen, new sewage system, high ceilings, new wiring, central water

## apartment, Luise 15

1: