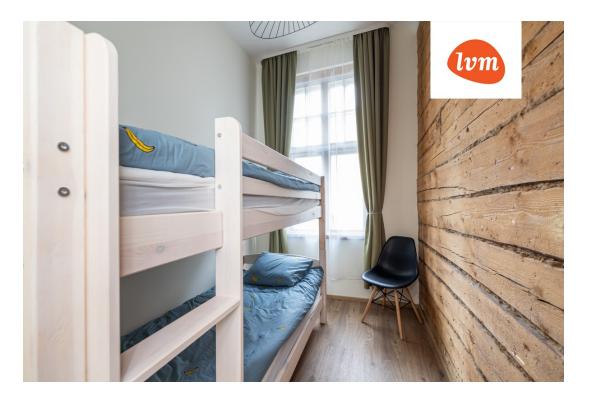

## Additional info

hot-water boiler, electricity, furniture, Furniture available, gas, stairwell locked, refrigerator, shower, TV, washing machine, water, separate WC, furnished kitchen, open kitchen, new sewage system, high ceilings, new wiring, central water