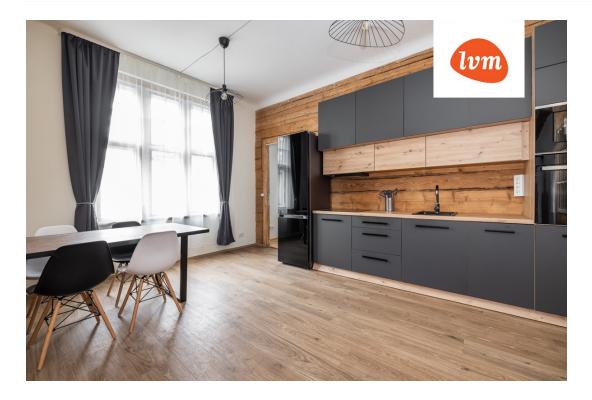

## Additional info

hot-water boiler, electricity, furniture, Furniture available, gas, stairwell locked, refrigerator, shower, TV, washing machine, water, separate WC, furnished kitchen, open kitchen, new sewage system, high ceilings, new wiring, central water