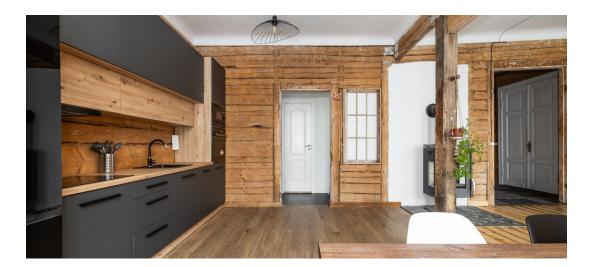

## Additional info

hot-water boiler, electricity, furniture, Furniture available, gas, stairwell locked, refrigerator, shower, TV, washing machine, water, separate WC, furnished kitchen, open kitchen, new sewage system, high ceilings, new wiring, central water

## apartment, Luise 15

1: