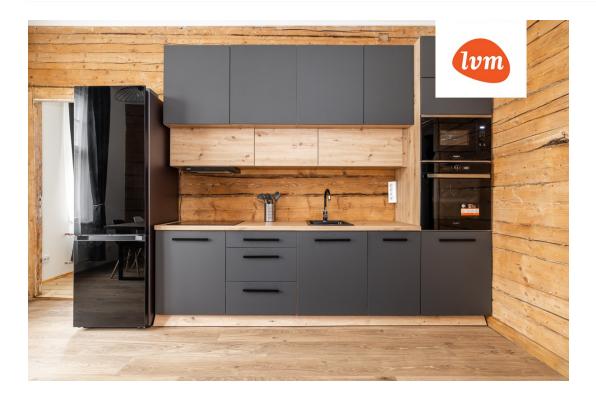

## Additional info

hot-water boiler, electricity, furniture, Furniture available, gas, stairwell locked, refrigerator, shower, TV, washing machine, water, separate WC, furnished kitchen, open kitchen, new sewage system, high ceilings, new wiring, central water

## apartment, Luise 15

1: