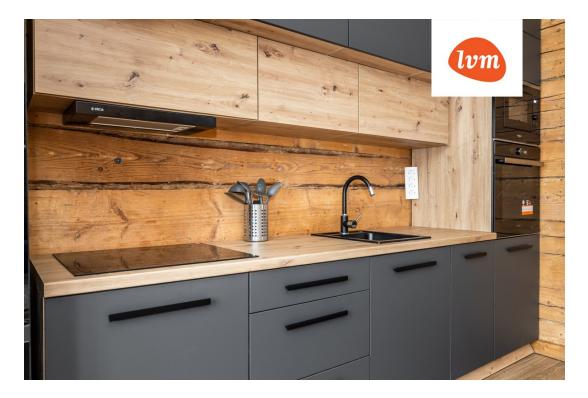

## Additional info

hot-water boiler, electricity, furniture, Furniture available, gas, stairwell locked, refrigerator, shower, TV, washing machine, water, separate WC, furnished kitchen, open kitchen, new sewage system, high ceilings, new wiring, central water