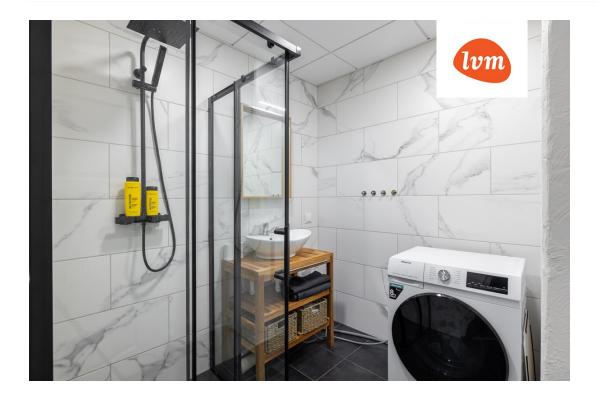

## Additional info

hot-water boiler, electricity, furniture, Furniture available, gas, stairwell locked, refrigerator, shower, TV, washing machine, water, separate WC, furnished kitchen, open kitchen, new sewage system, high ceilings, new wiring, central water