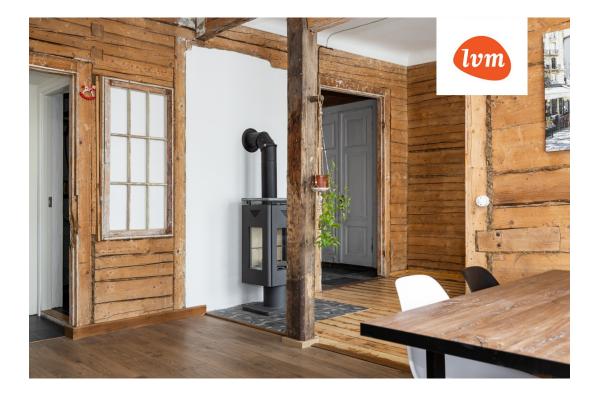

## Additional info

hot-water boiler, electricity, furniture, Furniture available, gas, stairwell locked, refrigerator, shower, TV, washing machine, water, separate WC, furnished kitchen, open kitchen, new sewage system, high ceilings, new wiring, central water

## apartment, Luise 15

1: