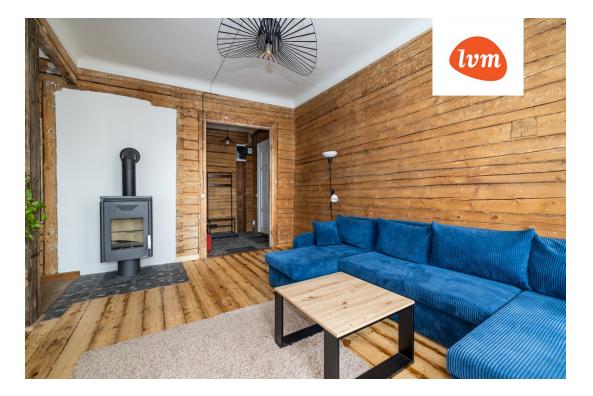

## Additional info

hot-water boiler, electricity, furniture, Furniture available, gas, stairwell locked, refrigerator, shower, TV, washing machine, water, separate WC, furnished kitchen, open kitchen, new sewage system, high ceilings, new wiring, central water

## apartment, Luise 15

1: