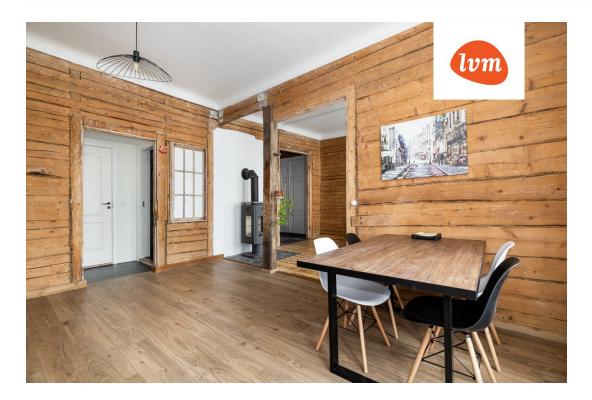

## Additional info

hot-water boiler, electricity, furniture, Furniture available, gas, stairwell locked, refrigerator, shower, TV, washing machine, water, separate WC, furnished kitchen, open kitchen, new sewage system, high ceilings, new wiring, central water

## apartment, Luise 15

1: