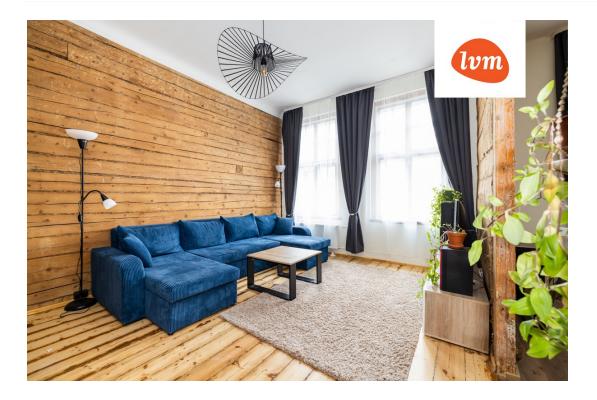

## Additional info

hot-water boiler, electricity, furniture, Furniture available, gas, stairwell locked, refrigerator, shower, TV, washing machine, water, separate WC, furnished kitchen, open kitchen, new sewage system, high ceilings, new wiring, central water

## apartment, Luise 15

1: