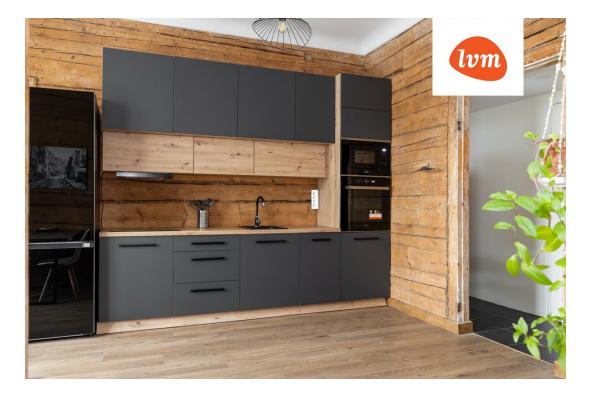

## Additional info

hot-water boiler, electricity, furniture, Furniture available, gas, stairwell locked, refrigerator, shower, TV, washing machine, water, separate WC, furnished kitchen, open kitchen, new sewage system, high ceilings, new wiring, central water