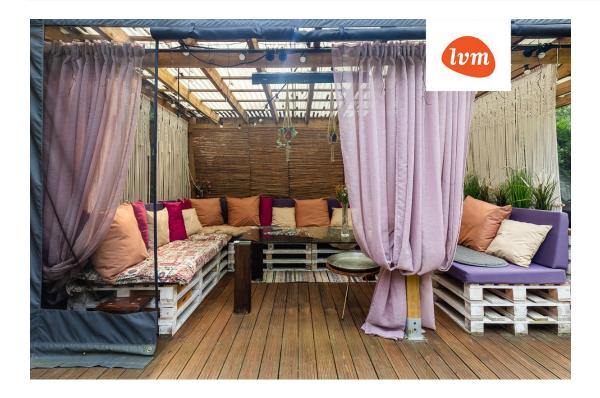

5888

2007

Completed

131.90 m<sup>2</sup>

860.00 m<sup>2</sup>

349 900 €

2 653 €

apartment ownership

65301:001:1958

## Additional info

burglar alarm, balcony, cable TV, wardrobe, electricity, fireplace, Furniture available, gas, industrial power supply, strip flooring, refrigerator, metal roofing, sauna, shower, water, separate WC, furnished kitchen, neighbour watch, separate rooms, open kitchen, courtyard, separate entrance, duplex, wall cabinets, central water, fenced area, public transportation, forest nearby, entry from the street

## Information



## section of house, Kitse tee 2/2

























































































**Kitse 2, Uuesalu** I korrus







**Kitse 2, Uuesalu** II korrus