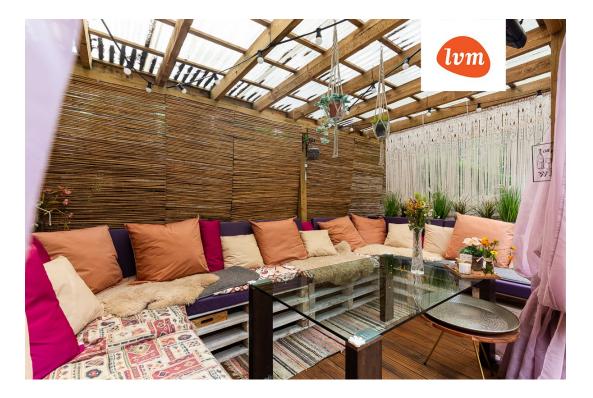

88

2007

Completed

131.90 m<sup>2</sup>

860.00 m<sup>2</sup>

349 900 €

2 653 €

apartment ownership

65301:001:1958

## Additional info

burglar alarm, balcony, cable TV, wardrobe, electricity, fireplace, Furniture available, gas, industrial power supply, strip flooring, refrigerator, metal roofing, sauna, shower, water, separate WC, furnished kitchen, neighbour watch, separate rooms, open kitchen, courtyard, separate entrance, duplex, wall cabinets, central water, fenced area, public transportation, forest nearby, entry from the street

## Information



## section of house, Kitse tee 2/2

























































































**Kitse 2, Uuesalu** I korrus







**Kitse 2, Uuesalu** II korrus