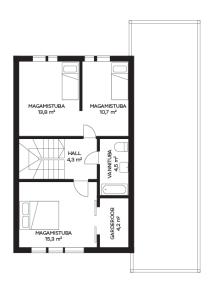

## section of house, Kitse tee 2/2

**Kitse 2, Uuesalu** I korrus

**Kitse 2, Uuesalu** II korrus