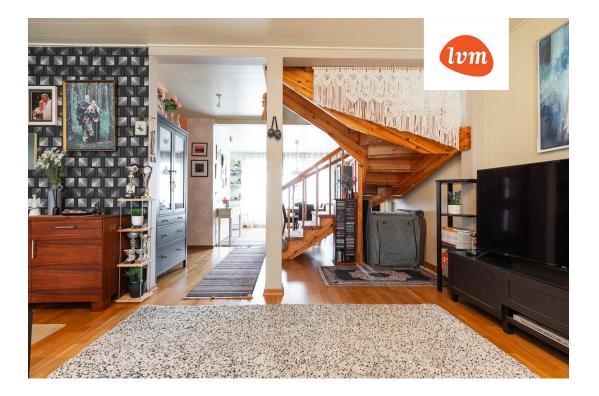

## Additional info

burglar alarm, balcony, cable TV, wardrobe, electricity, fireplace, Furniture available, gas, industrial power supply, strip flooring, refrigerator, metal roofing, sauna, shower, water, separate WC, furnished kitchen, neighbour watch, separate rooms, open kitchen, courtyard, separate entrance, duplex, wall cabinets, central water, fenced area, public transportation, forest nearby, entry from the street