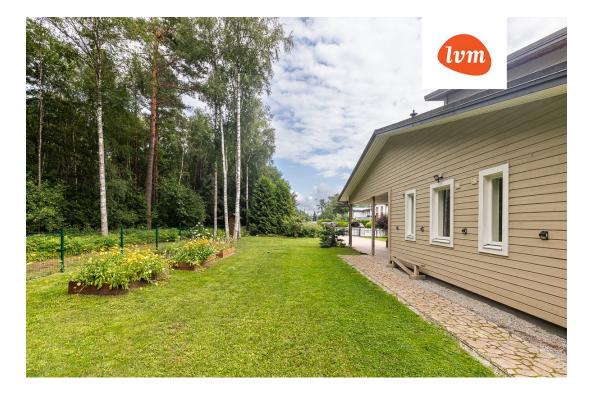

## Additional info

burglar alarm, balcony, cable TV, wardrobe, electricity, fireplace, Furniture available, gas, industrial power supply, strip flooring, refrigerator, metal roofing, sauna, shower, water, separate WC, furnished kitchen, neighbour watch, separate rooms, open kitchen, courtyard, separate entrance, duplex, wall cabinets, central water, fenced area, public transportation, forest nearby, entry from the street