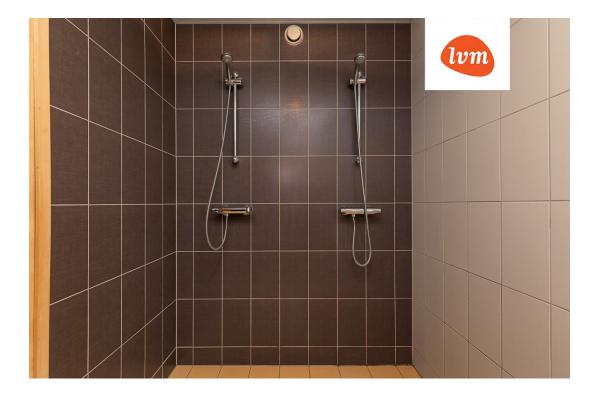

## Additional info

burglar alarm, balcony, cable TV, wardrobe, electricity, fireplace, Furniture available, gas, industrial power supply, strip flooring, refrigerator, metal roofing, sauna, shower, water, separate WC, furnished kitchen, neighbour watch, separate rooms, open kitchen, courtyard, separate entrance, duplex, wall cabinets, central water, fenced area, public transportation, forest nearby, entry from the street