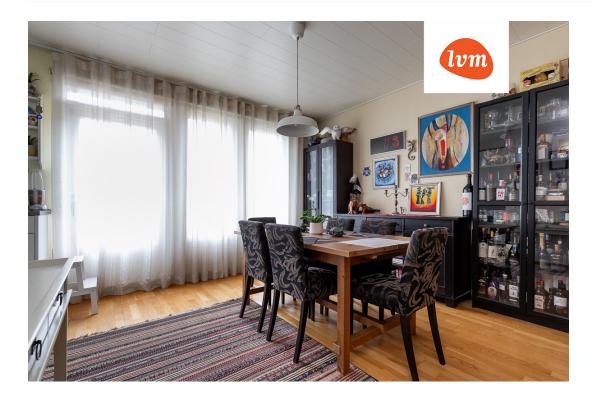

## Additional info

burglar alarm, balcony, cable TV, wardrobe, electricity, fireplace, Furniture available, gas, industrial power supply, strip flooring, refrigerator, metal roofing, sauna, shower, water, separate WC, furnished kitchen, neighbour watch, separate rooms, open kitchen, courtyard, separate entrance, duplex, wall cabinets, central water, fenced area, public transportation, forest nearby, entry from the street