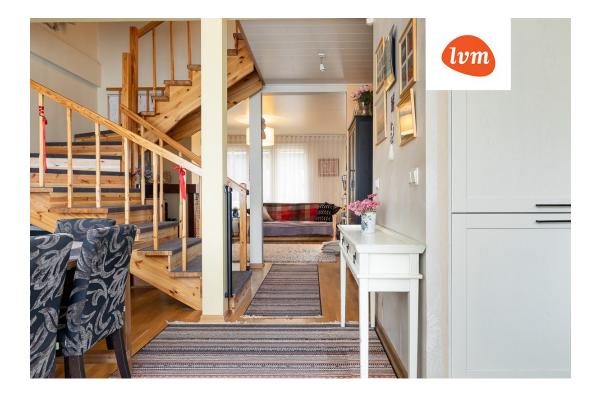

## Additional info

burglar alarm, balcony, cable TV, wardrobe, electricity, fireplace, Furniture available, gas, industrial power supply, strip flooring, refrigerator, metal roofing, sauna, shower, water, separate WC, furnished kitchen, neighbour watch, separate rooms, open kitchen, courtyard, separate entrance, duplex, wall cabinets, central water, fenced area, public transportation, forest nearby, entry from the street