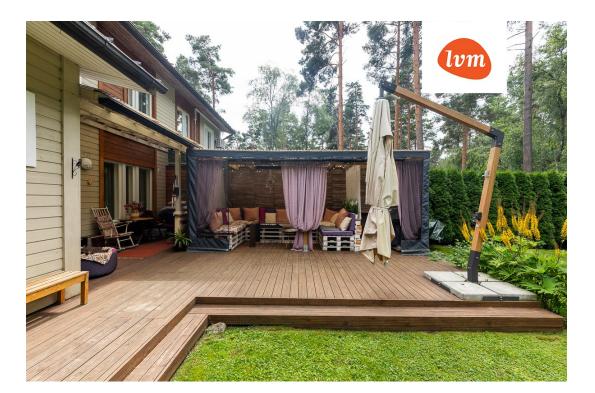

## Additional info

burglar alarm, balcony, cable TV, wardrobe, electricity, fireplace, Furniture available, gas, industrial power supply, strip flooring, refrigerator, metal roofing, sauna, shower, water, separate WC, furnished kitchen, neighbour watch, separate rooms, open kitchen, courtyard, separate entrance, duplex, wall cabinets, central water, fenced area, public transportation, forest nearby, entry from the street