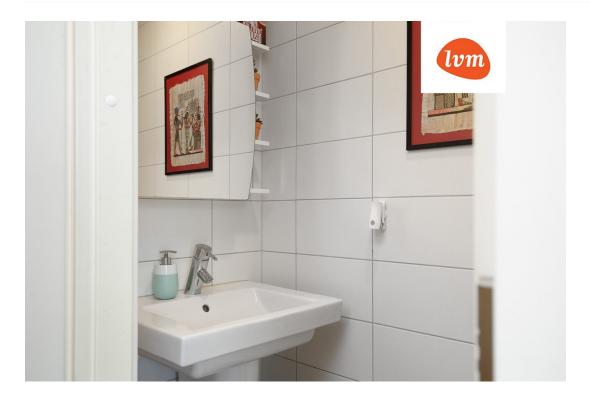

## Additional info

burglar alarm, balcony, cable TV, wardrobe, electricity, fireplace, Furniture available, gas, industrial power supply, strip flooring, refrigerator, metal roofing, sauna, shower, water, separate WC, furnished kitchen, neighbour watch, separate rooms, open kitchen, courtyard, separate entrance, duplex, wall cabinets, central water, fenced area, public transportation, forest nearby, entry from the street