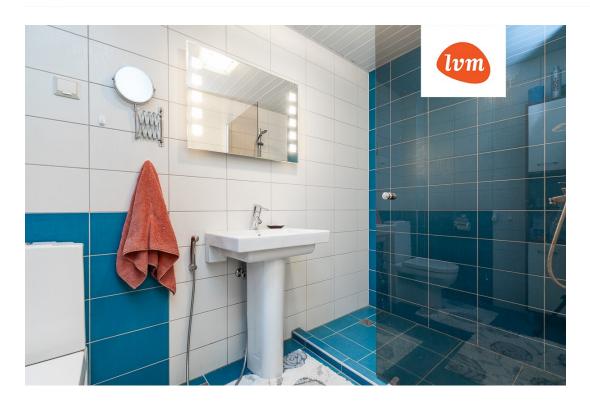

## Additional info

burglar alarm, balcony, cable TV, wardrobe, electricity, fireplace, Furniture available, gas, industrial power supply, strip flooring, refrigerator, metal roofing, sauna, shower, water, separate WC, furnished kitchen, neighbour watch, separate rooms, open kitchen, courtyard, separate entrance, duplex, wall cabinets, central water, fenced area, public transportation, forest nearby, entry from the street