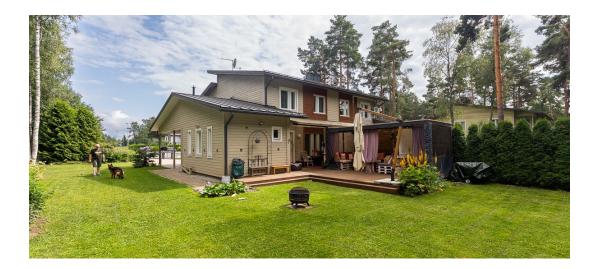

## Additional info

burglar alarm, balcony, cable TV, wardrobe, electricity, fireplace, Furniture available, gas, industrial power supply, strip flooring, refrigerator, metal roofing, sauna, shower, water, separate WC, furnished kitchen, neighbour watch, separate rooms, open kitchen, courtyard, separate entrance, duplex, wall cabinets, central water, fenced area, public transportation, forest nearby, entry from the street