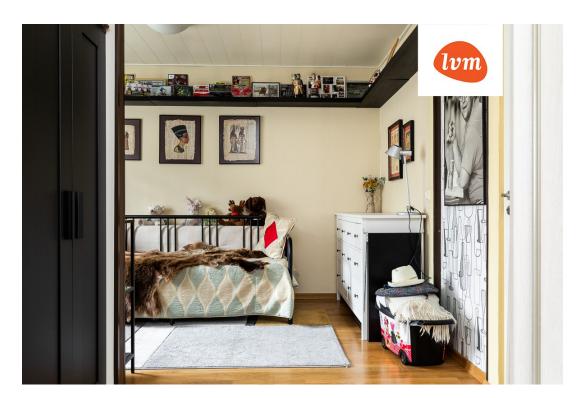

## Additional info

burglar alarm, balcony, cable TV, wardrobe, electricity, fireplace, Furniture available, gas, industrial power supply, strip flooring, refrigerator, metal roofing, sauna, shower, water, separate WC, furnished kitchen, neighbour watch, separate rooms, open kitchen, courtyard, separate entrance, duplex, wall cabinets, central water, fenced area, public transportation, forest nearby, entry from the street