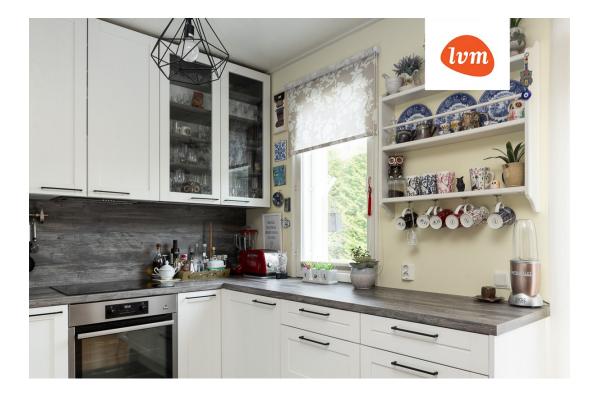

## Additional info

burglar alarm, balcony, cable TV, wardrobe, electricity, fireplace, Furniture available, gas, industrial power supply, strip flooring, refrigerator, metal roofing, sauna, shower, water, separate WC, furnished kitchen, neighbour watch, separate rooms, open kitchen, courtyard, separate entrance, duplex, wall cabinets, central water, fenced area, public transportation, forest nearby, entry from the street