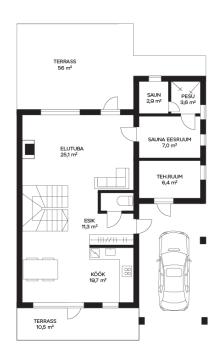

## section of house, Kitse tee 2/2

**Kitse 2, Uuesalu** I korrus

**Kitse 2, Uuesalu** II korrus