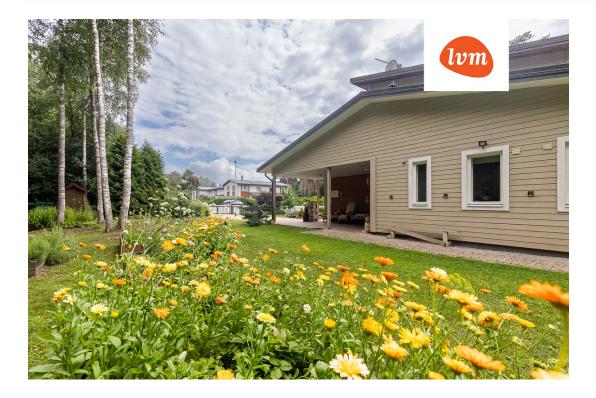

## Additional info

burglar alarm, balcony, cable TV, wardrobe, electricity, fireplace, Furniture available, gas, industrial power supply, strip flooring, refrigerator, metal roofing, sauna, shower, water, separate WC, furnished kitchen, neighbour watch, separate rooms, open kitchen, courtyard, separate entrance, duplex, wall cabinets, central water, fenced area, public transportation, forest nearby, entry from the street