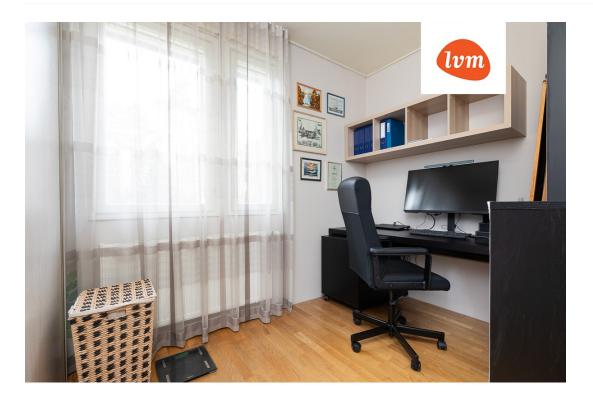

## Additional info

burglar alarm, balcony, cable TV, wardrobe, electricity, fireplace, Furniture available, gas, industrial power supply, strip flooring, refrigerator, metal roofing, sauna, shower, water, separate WC, furnished kitchen, neighbour watch, separate rooms, open kitchen, courtyard, separate entrance, duplex, wall cabinets, central water, fenced area, public transportation, forest nearby, entry from the street