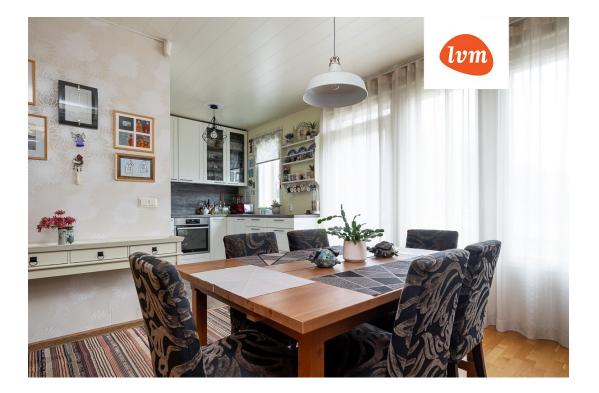

## Additional info

burglar alarm, balcony, cable TV, wardrobe, electricity, fireplace, Furniture available, gas, industrial power supply, strip flooring, refrigerator, metal roofing, sauna, shower, water, separate WC, furnished kitchen, neighbour watch, separate rooms, open kitchen, courtyard, separate entrance, duplex, wall cabinets, central water, fenced area, public transportation, forest nearby, entry from the street