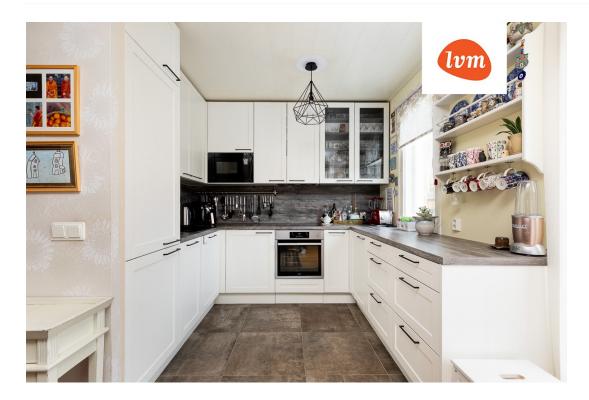

## Additional info

burglar alarm, balcony, cable TV, wardrobe, electricity, fireplace, Furniture available, gas, industrial power supply, strip flooring, refrigerator, metal roofing, sauna, shower, water, separate WC, furnished kitchen, neighbour watch, separate rooms, open kitchen, courtyard, separate entrance, duplex, wall cabinets, central water, fenced area, public transportation, forest nearby, entry from the street