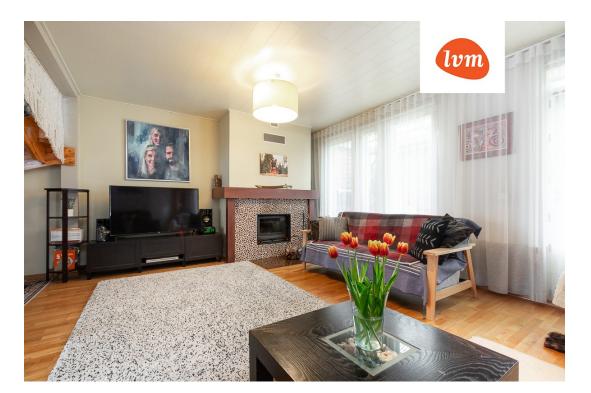

## Additional info

burglar alarm, balcony, cable TV, wardrobe, electricity, fireplace, Furniture available, gas, industrial power supply, strip flooring, refrigerator, metal roofing, sauna, shower, water, separate WC, furnished kitchen, neighbour watch, separate rooms, open kitchen, courtyard, separate entrance, duplex, wall cabinets, central water, fenced area, public transportation, forest nearby, entry from the street