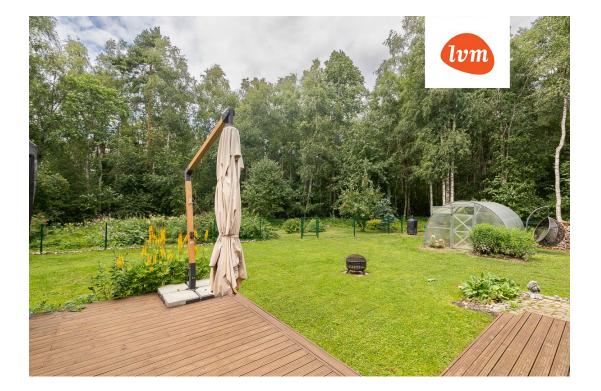

## Additional info

burglar alarm, balcony, cable TV, wardrobe, electricity, fireplace, Furniture available, gas, industrial power supply, strip flooring, refrigerator, metal roofing, sauna, shower, water, separate WC, furnished kitchen, neighbour watch, separate rooms, open kitchen, courtyard, separate entrance, duplex, wall cabinets, central water, fenced area, public transportation, forest nearby, entry from the street