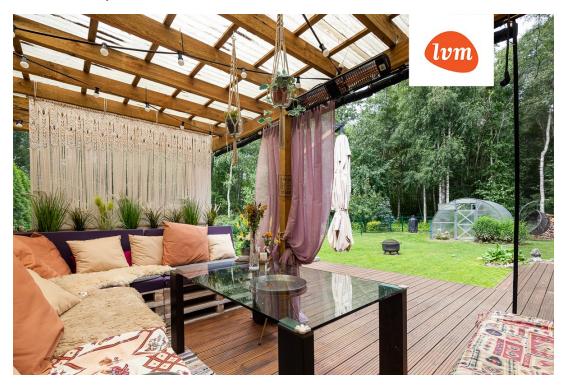

## Additional info

burglar alarm, balcony, cable TV, wardrobe, electricity, fireplace, Furniture available, gas, industrial power supply, strip flooring, refrigerator, metal roofing, sauna, shower, water, separate WC, furnished kitchen, neighbour watch, separate rooms, open kitchen, courtyard, separate entrance, duplex, wall cabinets, central water, fenced area, public transportation, forest nearby, entry from the street