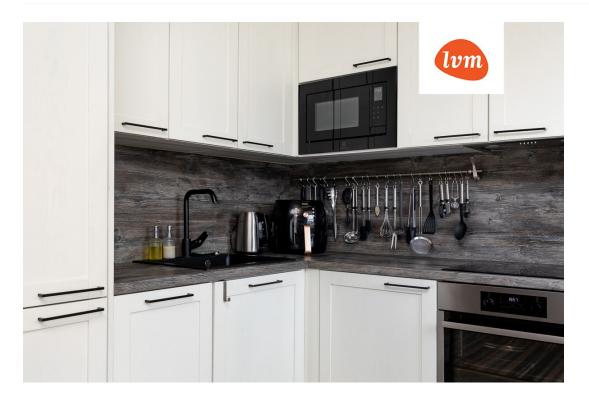

## Additional info

burglar alarm, balcony, cable TV, wardrobe, electricity, fireplace, Furniture available, gas, industrial power supply, strip flooring, refrigerator, metal roofing, sauna, shower, water, separate WC, furnished kitchen, neighbour watch, separate rooms, open kitchen, courtyard, separate entrance, duplex, wall cabinets, central water, fenced area, public transportation, forest nearby, entry from the street