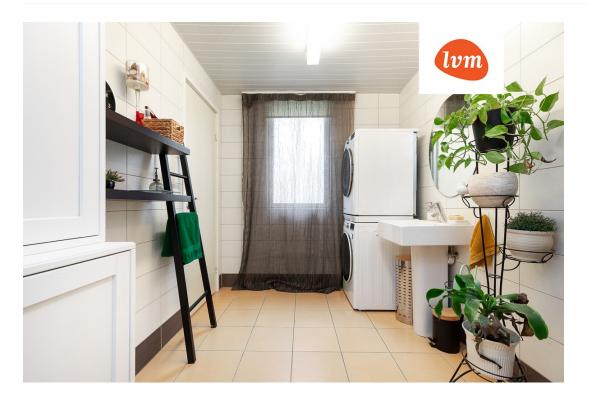

## Additional info

burglar alarm, balcony, cable TV, wardrobe, electricity, fireplace, Furniture available, gas, industrial power supply, strip flooring, refrigerator, metal roofing, sauna, shower, water, separate WC, furnished kitchen, neighbour watch, separate rooms, open kitchen, courtyard, separate entrance, duplex, wall cabinets, central water, fenced area, public transportation, forest nearby, entry from the street