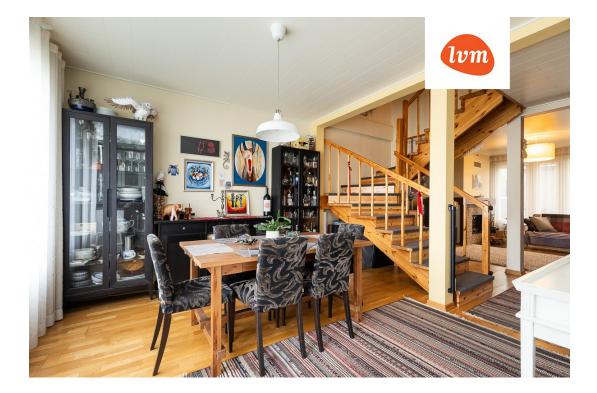

## Additional info

burglar alarm, balcony, cable TV, wardrobe, electricity, fireplace, Furniture available, gas, industrial power supply, strip flooring, refrigerator, metal roofing, sauna, shower, water, separate WC, furnished kitchen, neighbour watch, separate rooms, open kitchen, courtyard, separate entrance, duplex, wall cabinets, central water, fenced area, public transportation, forest nearby, entry from the street