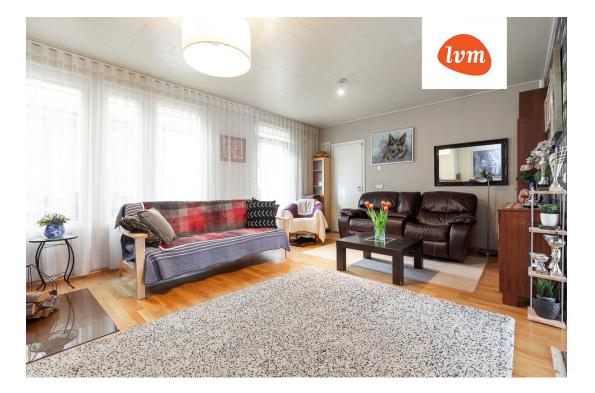

## Additional info

burglar alarm, balcony, cable TV, wardrobe, electricity, fireplace, Furniture available, gas, industrial power supply, strip flooring, refrigerator, metal roofing, sauna, shower, water, separate WC, furnished kitchen, neighbour watch, separate rooms, open kitchen, courtyard, separate entrance, duplex, wall cabinets, central water, fenced area, public transportation, forest nearby, entry from the street