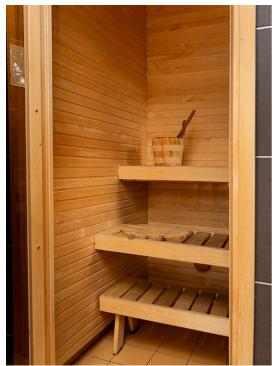

## Additional info

burglar alarm, balcony, cable TV, wardrobe, electricity, fireplace, Furniture available, gas, industrial power supply, strip flooring, refrigerator, metal roofing, sauna, shower, water, separate WC, furnished kitchen, neighbour watch, separate rooms, open kitchen, courtyard, separate entrance, duplex, wall cabinets, central water, fenced area, public transportation, forest nearby, entry from the street