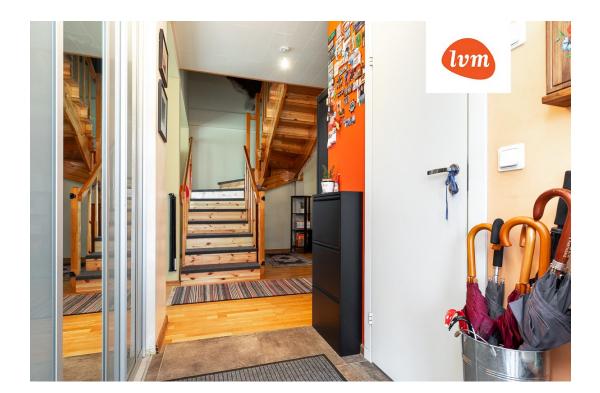

## Additional info

burglar alarm, balcony, cable TV, wardrobe, electricity, fireplace, Furniture available, gas, industrial power supply, strip flooring, refrigerator, metal roofing, sauna, shower, water, separate WC, furnished kitchen, neighbour watch, separate rooms, open kitchen, courtyard, separate entrance, duplex, wall cabinets, central water, fenced area, public transportation, forest nearby, entry from the street