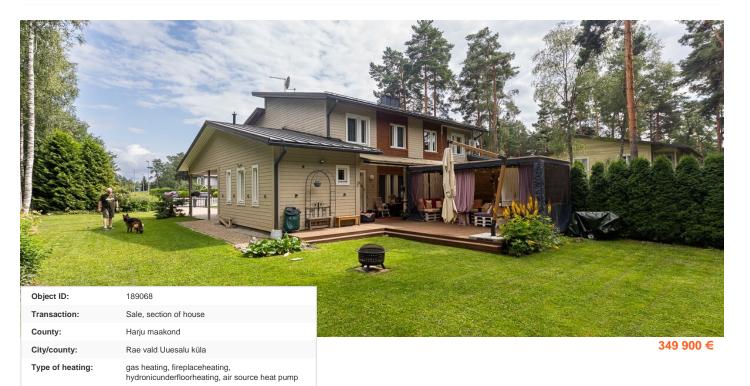

## Real estate agent

Year of construction: Readiness:

number:

Total area:

Area of plot: Energy Class: Sale price:

Price per m2:

Ownership form:

Cadastral register

Henel Aava henel.aava@lvm.ee +37256855888

2007

Completed

131.90 m<sup>2</sup>

860.00 m<sup>2</sup>

349 900 €

2 653 €

apartment ownership

## Additional info

burglar alarm, balcony, cable TV, wardrobe, electricity, fireplace, Furniture available, gas, industrial power supply, strip flooring, refrigerator, metal roofing, sauna, shower, water, separate WC, furnished kitchen, neighbour watch, separate rooms, open kitchen, courtyard, separate entrance, duplex, wall cabinets, central water, fenced area, public transportation, forest nearby, entry from the street

## section of house, Kitse tee 2/2

**Kitse 2, Uuesalu** I korrus

**Kitse 2, Uuesalu** II korrus