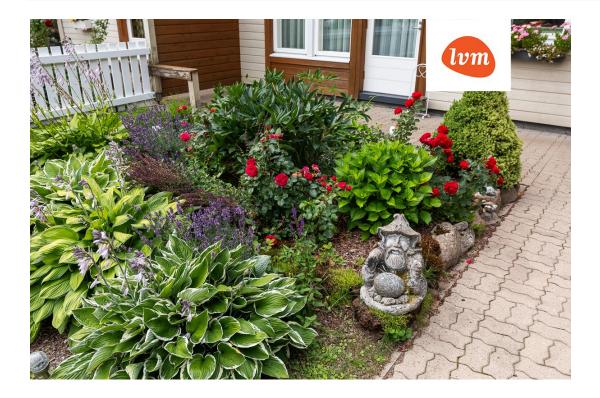

## Additional info

burglar alarm, balcony, cable TV, wardrobe, electricity, fireplace, Furniture available, gas, industrial power supply, strip flooring, refrigerator, metal roofing, sauna, shower, water, separate WC, furnished kitchen, neighbour watch, separate rooms, open kitchen, courtyard, separate entrance, duplex, wall cabinets, central water, fenced area, public transportation, forest nearby, entry from the street