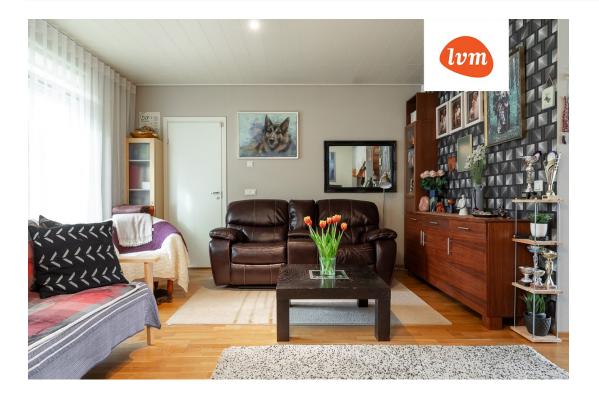

## Additional info

burglar alarm, balcony, cable TV, wardrobe, electricity, fireplace, Furniture available, gas, industrial power supply, strip flooring, refrigerator, metal roofing, sauna, shower, water, separate WC, furnished kitchen, neighbour watch, separate rooms, open kitchen, courtyard, separate entrance, duplex, wall cabinets, central water, fenced area, public transportation, forest nearby, entry from the street