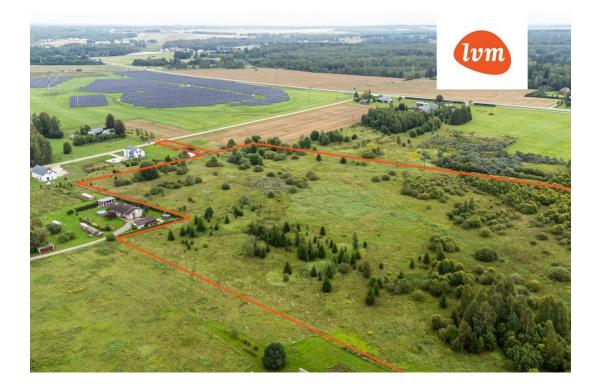

Ees-Metsa (18993m2) 79401:006:0597 Ees-Metsa road (524m2) 79401:006:0773 Tammiku (40300m2) 79601:001:0846 Tammiku street L3 (2832m2) 79601:001:0843

According to the valid detailed plan, the plots will be divided into 20 residential plots, allowing for the construction of 4 semi-detached houses and 16 detached houses.

The plots have access from a publicly accessible road.

According to the building rights assigned to the plots, the maximum permitted building footprint for a semi-detached house is 300m2, maximum permitted height is 8.5m, and up to 3 buildings are allowed on each plot.