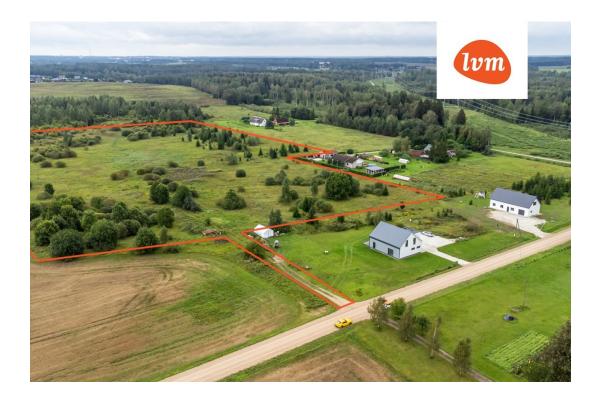

Ees-Metsa (18993m2) 79401:006:0597 Ees-Metsa road (524m2) 79401:006:0773 Tammiku (40300m2) 79601:001:0846 Tammiku street L3 (2832m2) 79601:001:0843

According to the valid detailed plan, the plots will be divided into 20 residential plots, allowing for the construction of 4 semi-detached houses and 16 detached houses.

The plots have access from a publicly accessible road.

According to the building rights assigned to the plots, the maximum permitted building footprint for a semi-detached house is 300m2, maximum permitted height is 8.5m, and up to 3 buildings are allowed on each plot.