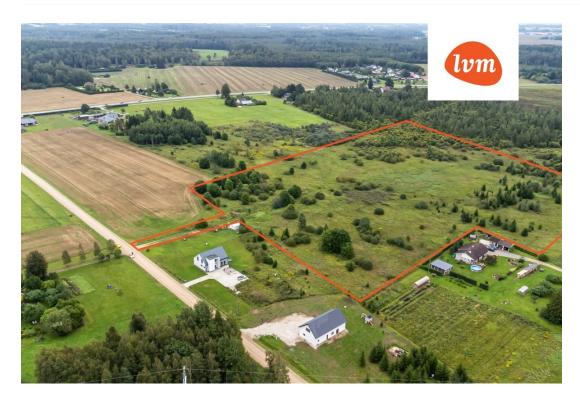

Ees-Metsa (18993m2) 79401:006:0597 Ees-Metsa road (524m2) 79401:006:0773 Tammiku (40300m2) 79601:001:0846 Tammiku street L3 (2832m2) 79601:001:0843

According to the valid detailed plan, the plots will be divided into 20 residential plots, allowing for the construction of 4 semi-detached houses and 16 detached houses.

The plots have access from a publicly accessible road.

According to the building rights assigned to the plots, the maximum permitted building footprint for a semi-detached house is 300m2, maximum permitted height is 8.5m, and up to 3 buildings are allowed on each plot.