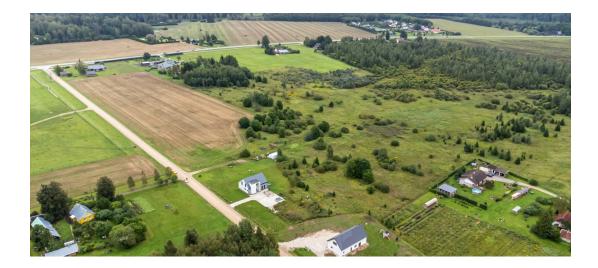

Ees-Metsa (18993m2) 79401:006:0597 Ees-Metsa road (524m2) 79401:006:0773 Tammiku (40300m2) 79601:001:0846 Tammiku street L3 (2832m2) 79601:001:0843

According to the valid detailed plan, the plots will be divided into 20 residential plots, allowing for the construction of 4 semi-detached houses and 16 detached houses.

The plots have access from a publicly accessible road.

According to the building rights assigned to the plots, the maximum permitted building footprint for a semi-detached house is 300m2, maximum permitted height is 8.5m, and up to 3 buildings are allowed on each plot.

The maximum permitted building footprint for a detached house is 250m2, maximum permitted height is 8.5m, and up to 2 buildings are allowed on each plot.

The nearest electricity connection point is less than 400m away, so connection is based on ampere fee.