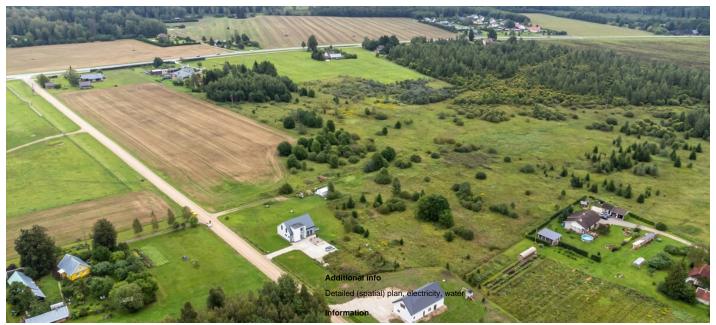

residential land, Ees-Metsa

| Object ID:                 | 189108                  |
|----------------------------|-------------------------|
| Transaction:               | Sale, residential land  |
| County:                    | Tartu maakond           |
| City/county:               | Tartu vald Maramaa küla |
| Ownership form:            | registered immovable    |
| Cadastral register number: | 79401:006:0597          |
| Total area:                | 0.00 m <sup>2</sup>     |
| Area of plot:              | 62649.00 m²             |
| Sale price:                | 284 000 €               |
| Price per m <sup>2</sup> : | 5€                      |

Ees-Metsa (18993m2) 79401:006:0597 Ees-Metsa road (524m2) 79401:006:0773 Tammiku (40300m2) 79601:001:0846 Tammiku street L3 (2832m2) 79601:001:0843

According to the valid detailed plan, the plots will be divided into 20 residential plots, allowing for the construction of 4 semi-detached houses and 16 detached houses.

Water and sewage will be provided regionally through a borehole and individual sewage treatment system.

Daily convenience is ensured by the knowledge that a bicycle path to Tartu city has been constructed, the nearest bus stop (Maramaa, with 14 departures per day) is 350m away, and the 5km drive to Tartu city takes only 4 minutes.