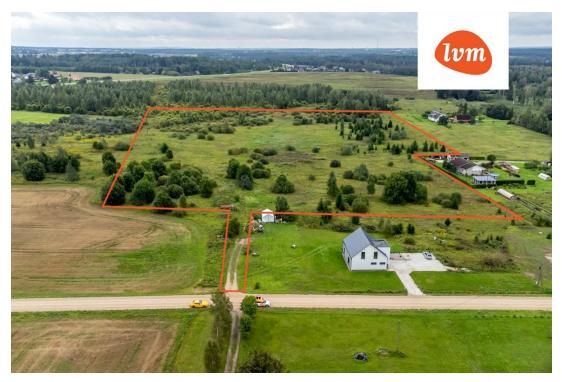

Ees-Metsa (18993m2) 79401:006:0597 Ees-Metsa road (524m2) 79401:006:0773 Tammiku (40300m2) 79601:001:0846 Tammiku street L3 (2832m2) 79601:001:0843

According to the valid detailed plan, the plots will be divided into 20 residential plots, allowing for the construction of 4 semi-detached houses and 16 detached houses.

The plots have access from a publicly accessible road.

According to the building rights assigned to the plots, the maximum permitted building footprint for a semi-detached house is 300m2, maximum permitted height is 8.5m, and up to 3 buildings are allowed on each plot.