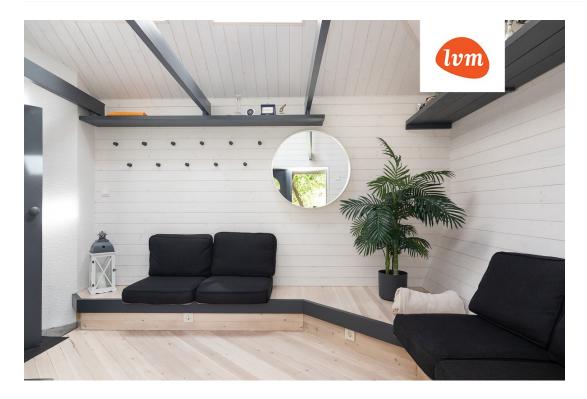

## Additional info

burglar alarm, hot-water boiler, electricity, fireplace, furniture, Furniture available, Garage, internet, strip flooring, refrigerator, corrugated roofing, sauna, shower, washing machine, water, furnished kitchen, neighbour watch, separate rooms, open kitchen, courtyard, separate entrance, duplex, high ceilings, wall cabinets, attic, central water, fenced area, water well, auxiliary building, public transportation, pool, entry from the street