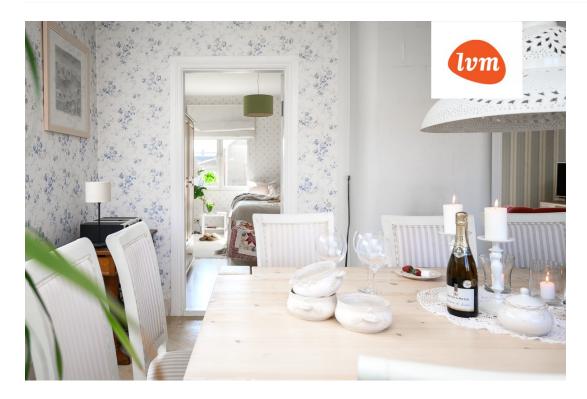

## Additional info

burglar alarm, hot-water boiler, electricity, fireplace, furniture, Furniture available, Garage, internet, strip flooring, refrigerator, corrugated roofing, sauna, shower, washing machine, water, furnished kitchen, neighbour watch, separate rooms, open kitchen, courtyard, separate entrance, duplex, high ceilings, wall cabinets, attic, central water, fenced area, water well, auxiliary building, public transportation, pool, entry from the street