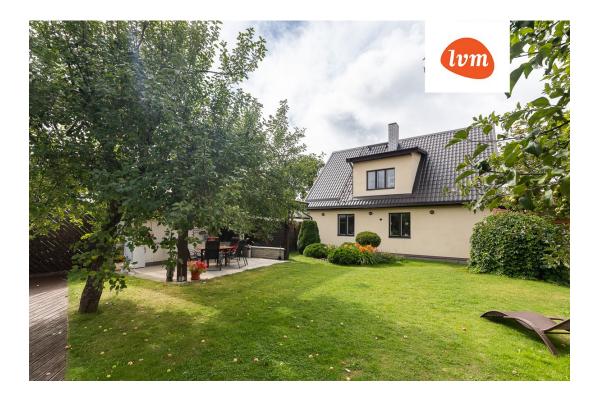

350 000 €

| Object ID:                 | 189548                                    |
|----------------------------|-------------------------------------------|
| Transaction:               | Sale, House                               |
| County:                    | Pärnu maakond                             |
| City/county:               | Pärnu linn Rannarajoon                    |
| Type of heating:           | stove heating, fireplaceheating, combined |
| Year of construction:      | 1959                                      |
| Readiness:                 | Renovated                                 |
| Ownership form:            | registered immovable                      |
| Cadastral register number: | 62511:058:5950                            |
| Total area:                | 120.00 m <sup>2</sup>                     |
| Area of plot:              | 600.00 m <sup>2</sup>                     |
| Energy Class:              | none                                      |
| Sale price:                | 350 000 €                                 |
| Price per m <sup>2</sup> : | 2 917 €                                   |
|                            |                                           |