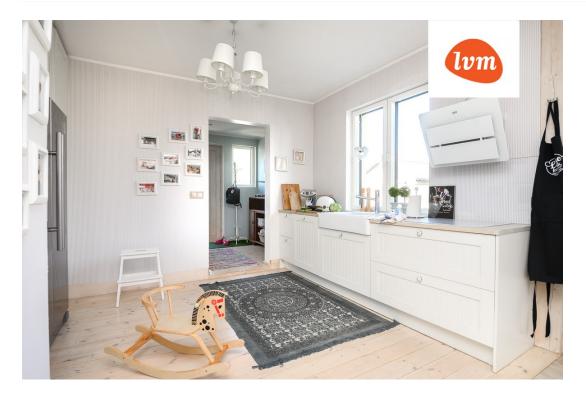

## Additional info

burglar alarm, hot-water boiler, electricity, fireplace, furniture, Furniture available, Garage, internet, strip flooring, refrigerator, corrugated roofing, sauna, shower, washing machine, water, furnished kitchen, neighbour watch, separate rooms, open kitchen, courtyard, separate entrance, duplex, high ceilings, wall cabinets, attic, central water, fenced area, water well, auxiliary building, public transportation, pool, entry from the street