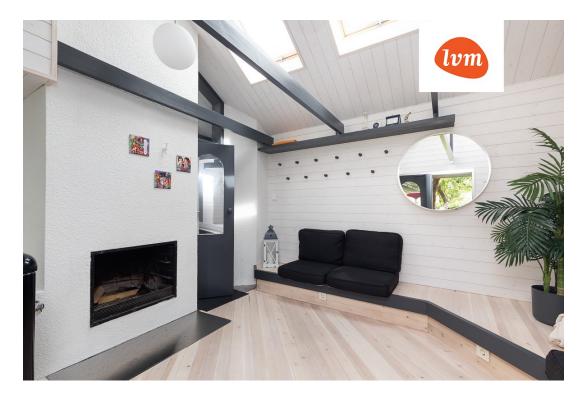

## Additional info

burglar alarm, hot-water boiler, electricity, fireplace, furniture, Furniture available, Garage, internet, strip flooring, refrigerator, corrugated roofing, sauna, shower, washing machine, water, furnished kitchen, neighbour watch, separate rooms, open kitchen, courtyard, separate entrance, duplex, high ceilings, wall cabinets, attic, central water, fenced area, water well, auxiliary building, public transportation, pool, entry from the street