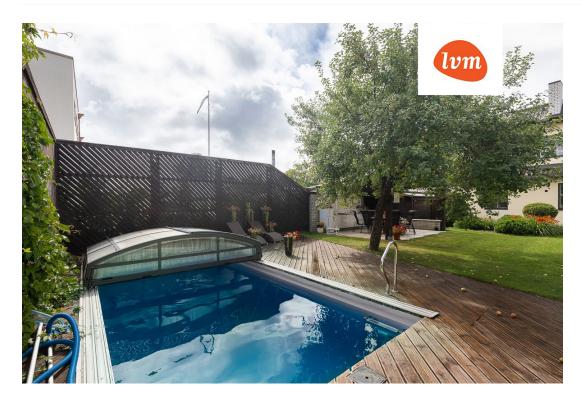

## Additional info

burglar alarm, hot-water boiler, electricity, fireplace, furniture, Furniture available, Garage, internet, strip flooring, refrigerator, corrugated roofing, sauna, shower, washing machine, water, furnished kitchen, neighbour watch, separate rooms, open kitchen, courtyard, separate entrance, duplex, high ceilings, wall cabinets, attic, central water, fenced area, water well, auxiliary building, public transportation, pool, entry from the street