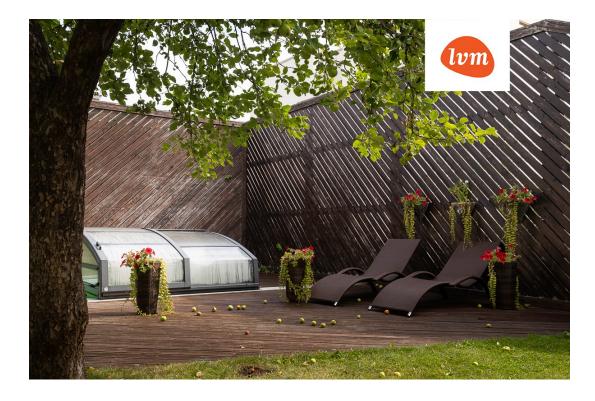

## Additional info

burglar alarm, hot-water boiler, electricity, fireplace, furniture, Furniture available, Garage, internet, strip flooring, refrigerator, corrugated roofing, sauna, shower, washing machine, water, furnished kitchen, neighbour watch, separate rooms, open kitchen, courtyard, separate entrance, duplex, high ceilings, wall cabinets, attic, central water, fenced area, water well, auxiliary building, public transportation, pool, entry from the street