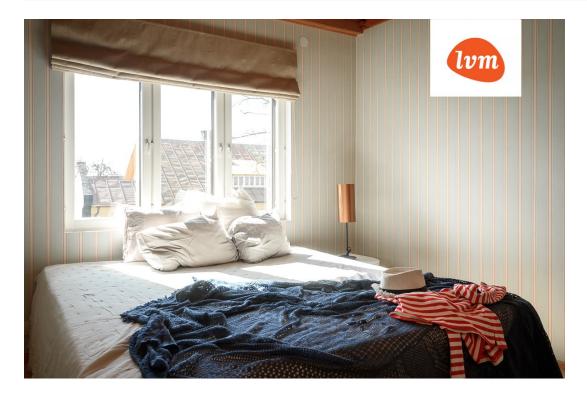

## Additional info

burglar alarm, hot-water boiler, electricity, fireplace, furniture, Furniture available, Garage, internet, strip flooring, refrigerator, corrugated roofing, sauna, shower, washing machine, water, furnished kitchen, neighbour watch, separate rooms, open kitchen, courtyard, separate entrance, duplex, high ceilings, wall cabinets, attic, central water, fenced area, water well, auxiliary building, public transportation, pool, entry from the street