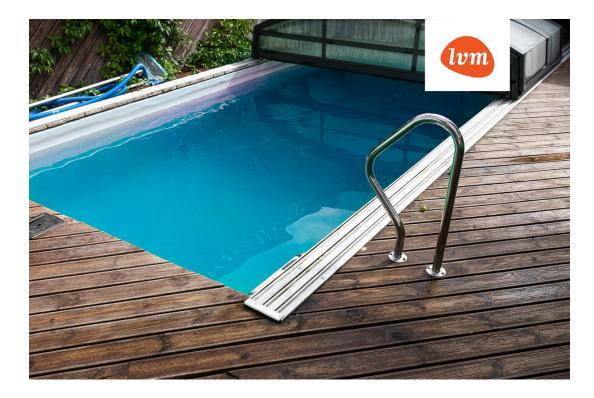

## Additional info

burglar alarm, hot-water boiler, electricity, fireplace, furniture, Furniture available, Garage, internet, strip flooring, refrigerator, corrugated roofing, sauna, shower, washing machine, water, furnished kitchen, neighbour watch, separate rooms, open kitchen, courtyard, separate entrance, duplex, high ceilings, wall cabinets, attic, central water, fenced area, water well, auxiliary building, public transportation, pool, entry from the street