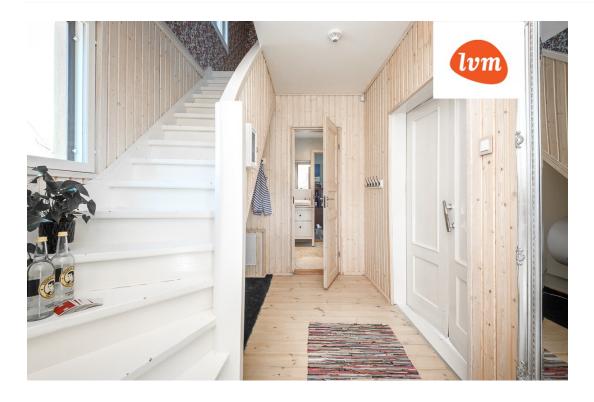

350 000 €

| Object ID:                 | 189548                                    |
|----------------------------|-------------------------------------------|
| Transaction:               | Sale, House                               |
| County:                    | Pärnu maakond                             |
| City/county:               | Pärnu linn Rannarajoon                    |
| Type of heating:           | stove heating, fireplaceheating, combined |
| Year of construction:      | 1959                                      |
| Readiness:                 | Renovated                                 |
| Ownership form:            | registered immovable                      |
| Cadastral register number: | 62511:058:5950                            |
| Total area:                | 120.00 m <sup>2</sup>                     |
| Area of plot:              | 600.00 m <sup>2</sup>                     |
| Energy Class:              | none                                      |
| Sale price:                | 350 000 €                                 |
| Price per m <sup>2</sup> : | 2 917 €                                   |
|                            |                                           |

## Additional info

burglar alarm, hot-water boiler, electricity, fireplace, furniture, Furniture available, Garage, internet, strip flooring, refrigerator, corrugated roofing, sauna, shower, washing machine, water, furnished kitchen, neighbour watch, separate rooms, open kitchen, courtyard, separate entrance, duplex, high ceilings, wall cabinets, attic, central water, fenced area, water well, auxiliary building, public transportation, pool, entry from the street