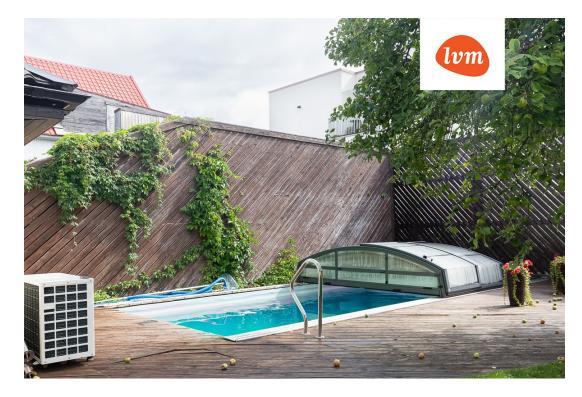

## Additional info

burglar alarm, hot-water boiler, electricity, fireplace, furniture, Furniture available, Garage, internet, strip flooring, refrigerator, corrugated roofing, sauna, shower, washing machine, water, furnished kitchen, neighbour watch, separate rooms, open kitchen, courtyard, separate entrance, duplex, high ceilings, wall cabinets, attic, central water, fenced area, water well, auxiliary building, public transportation, pool, entry from the street