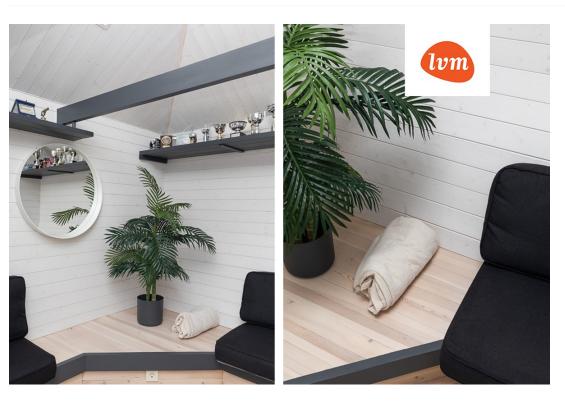

## Additional info

burglar alarm, hot-water boiler, electricity, fireplace, furniture, Furniture available, Garage, internet, strip flooring, refrigerator, corrugated roofing, sauna, shower, washing machine, water, furnished kitchen, neighbour watch, separate rooms, open kitchen, courtyard, separate entrance, duplex, high ceilings, wall cabinets, attic, central water, fenced area, water well, auxiliary building, public transportation, pool, entry from the street