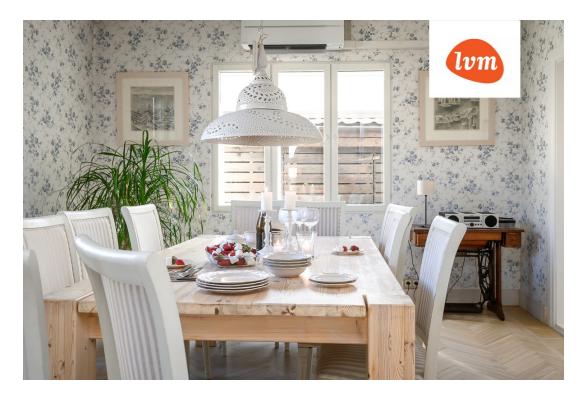

350 000 €

| Object ID:                 | 189548                                    |
|----------------------------|-------------------------------------------|
| Transaction:               | Sale, House                               |
| County:                    | Pärnu maakond                             |
| City/county:               | Pärnu linn Rannarajoon                    |
| Type of heating:           | stove heating, fireplaceheating, combined |
| Year of construction:      | 1959                                      |
| Readiness:                 | Renovated                                 |
| Ownership form:            | registered immovable                      |
| Cadastral register number: | 62511:058:5950                            |
| Total area:                | 120.00 m <sup>2</sup>                     |
| Area of plot:              | 600.00 m <sup>2</sup>                     |
| Energy Class:              | none                                      |
| Sale price:                | 350 000 €                                 |
| Price per m <sup>2</sup> : | 2 917 €                                   |
|                            |                                           |

## Additional info

burglar alarm, hot-water boiler, electricity, fireplace, furniture, Furniture available, Garage, internet, strip flooring, refrigerator, corrugated roofing, sauna, shower, washing machine, water, furnished kitchen, neighbour watch, separate rooms, open kitchen, courtyard, separate entrance, duplex, high ceilings, wall cabinets, attic, central water, fenced area, water well, auxiliary building, public transportation, pool, entry from the street