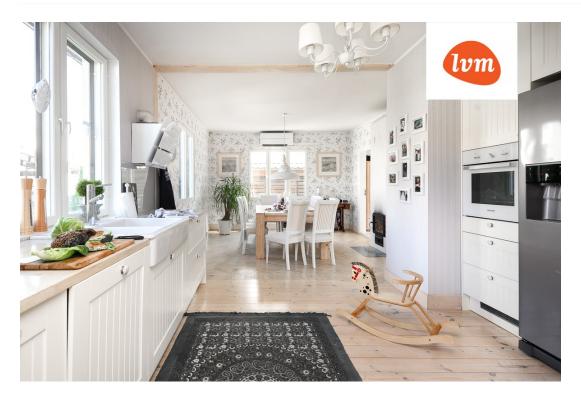

350 000 €

| Object ID:                 | 189548                                    |
|----------------------------|-------------------------------------------|
| Transaction:               | Sale, House                               |
| County:                    | Pärnu maakond                             |
| City/county:               | Pärnu linn Rannarajoon                    |
| Type of heating:           | stove heating, fireplaceheating, combined |
| Year of construction:      | 1959                                      |
| Readiness:                 | Renovated                                 |
| Ownership form:            | registered immovable                      |
| Cadastral register number: | 62511:058:5950                            |
| Total area:                | 120.00 m <sup>2</sup>                     |
| Area of plot:              | 600.00 m <sup>2</sup>                     |
| Energy Class:              | none                                      |
| Sale price:                | 350 000 €                                 |
| Price per m <sup>2</sup> : | 2 917 €                                   |
|                            |                                           |

## Additional info

burglar alarm, hot-water boiler, electricity, fireplace, furniture, Furniture available, Garage, internet, strip flooring, refrigerator, corrugated roofing, sauna, shower, washing machine, water, furnished kitchen, neighbour watch, separate rooms, open kitchen, courtyard, separate entrance, duplex, high ceilings, wall cabinets, attic, central water, fenced area, water well, auxiliary building, public transportation, pool, entry from the street