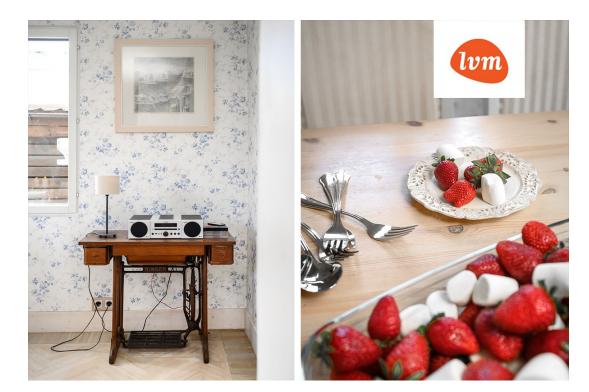

## Additional info

burglar alarm, hot-water boiler, electricity, fireplace, furniture, Furniture available, Garage, internet, strip flooring, refrigerator, corrugated roofing, sauna, shower, washing machine, water, furnished kitchen, neighbour watch, separate rooms, open kitchen, courtyard, separate entrance, duplex, high ceilings, wall cabinets, attic, central water, fenced area, water well, auxiliary building, public transportation, pool, entry from the street