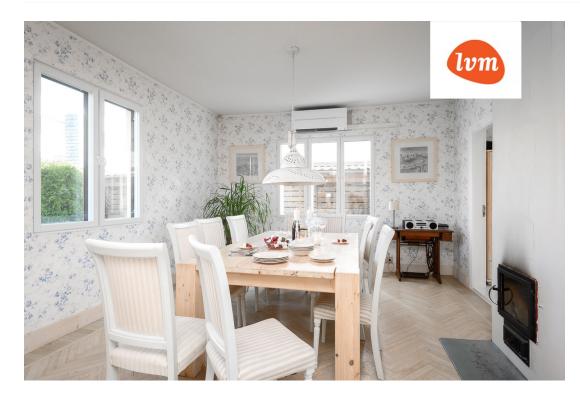

350 000 €

| Object ID:                 | 189548                                    |
|----------------------------|-------------------------------------------|
| Transaction:               | Sale, House                               |
| County:                    | Pärnu maakond                             |
| City/county:               | Pärnu linn Rannarajoon                    |
| Type of heating:           | stove heating, fireplaceheating, combined |
| Year of construction:      | 1959                                      |
| Readiness:                 | Renovated                                 |
| Ownership form:            | registered immovable                      |
| Cadastral register number: | 62511:058:5950                            |
| Total area:                | 120.00 m <sup>2</sup>                     |
| Area of plot:              | 600.00 m <sup>2</sup>                     |
| Energy Class:              | none                                      |
| Sale price:                | 350 000 €                                 |
| Price per m <sup>2</sup> : | 2 917 €                                   |
|                            |                                           |

## Additional info

burglar alarm, hot-water boiler, electricity, fireplace, furniture, Furniture available, Garage, internet, strip flooring, refrigerator, corrugated roofing, sauna, shower, washing machine, water, furnished kitchen, neighbour watch, separate rooms, open kitchen, courtyard, separate entrance, duplex, high ceilings, wall cabinets, attic, central water, fenced area, water well, auxiliary building, public transportation, pool, entry from the street