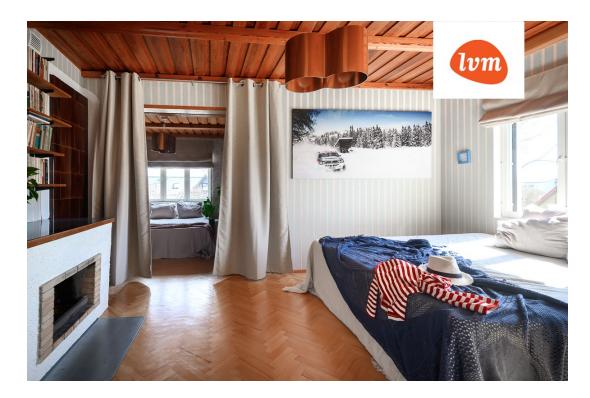

350 000 €

| Object ID:                 | 189548                                    |
|----------------------------|-------------------------------------------|
| Transaction:               | Sale, House                               |
| County:                    | Pärnu maakond                             |
| City/county:               | Pärnu linn Rannarajoon                    |
| Type of heating:           | stove heating, fireplaceheating, combined |
| Year of construction:      | 1959                                      |
| Readiness:                 | Renovated                                 |
| Ownership form:            | registered immovable                      |
| Cadastral register number: | 62511:058:5950                            |
| Total area:                | 120.00 m <sup>2</sup>                     |
| Area of plot:              | 600.00 m <sup>2</sup>                     |
| Energy Class:              | none                                      |
| Sale price:                | 350 000 €                                 |
| Price per m <sup>2</sup> : | 2 917 €                                   |
|                            |                                           |

## Additional info

burglar alarm, hot-water boiler, electricity, fireplace, furniture, Furniture available, Garage, internet, strip flooring, refrigerator, corrugated roofing, sauna, shower, washing machine, water, furnished kitchen, neighbour watch, separate rooms, open kitchen, courtyard, separate entrance, duplex, high ceilings, wall cabinets, attic, central water, fenced area, water well, auxiliary building, public transportation, pool, entry from the street