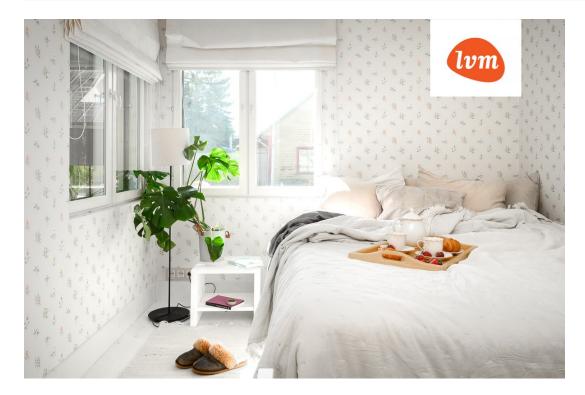

## Additional info

burglar alarm, hot-water boiler, electricity, fireplace, furniture, Furniture available, Garage, internet, strip flooring, refrigerator, corrugated roofing, sauna, shower, washing machine, water, furnished kitchen, neighbour watch, separate rooms, open kitchen, courtyard, separate entrance, duplex, high ceilings, wall cabinets, attic, central water, fenced area, water well, auxiliary building, public transportation, pool, entry from the street