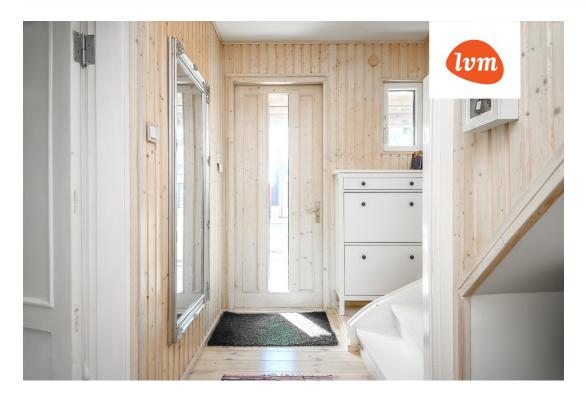

350 000 €

| Object ID:                 | 189548                                    |
|----------------------------|-------------------------------------------|
| Transaction:               | Sale, House                               |
| County:                    | Pärnu maakond                             |
| City/county:               | Pärnu linn Rannarajoon                    |
| Type of heating:           | stove heating, fireplaceheating, combined |
| Year of construction:      | 1959                                      |
| Readiness:                 | Renovated                                 |
| Ownership form:            | registered immovable                      |
| Cadastral register number: | 62511:058:5950                            |
| Total area:                | 120.00 m <sup>2</sup>                     |
| Area of plot:              | 600.00 m <sup>2</sup>                     |
| Energy Class:              | none                                      |
| Sale price:                | 350 000 €                                 |
| Price per m <sup>2</sup> : | 2 917 €                                   |
|                            |                                           |