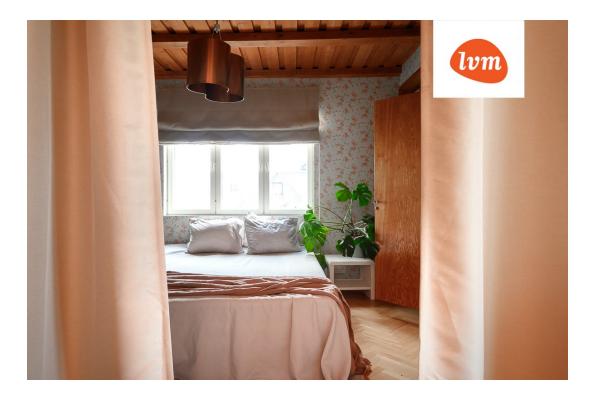

## Additional info

burglar alarm, hot-water boiler, electricity, fireplace, furniture, Furniture available, Garage, internet, strip flooring, refrigerator, corrugated roofing, sauna, shower, washing machine, water, furnished kitchen, neighbour watch, separate rooms, open kitchen, courtyard, separate entrance, duplex, high ceilings, wall cabinets, attic, central water, fenced area, water well, auxiliary building, public transportation, pool, entry from the street