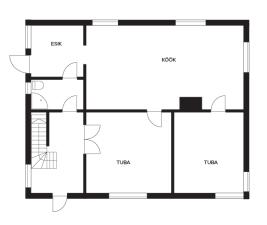

350 000 €

| Object ID:                 | 189548                                    |
|----------------------------|-------------------------------------------|
| Transaction:               | Sale, House                               |
| County:                    | Pärnu maakond                             |
| City/county:               | Pärnu linn Rannarajoon                    |
| Type of heating:           | stove heating, fireplaceheating, combined |
| Year of construction:      | 1959                                      |
| Readiness:                 | Renovated                                 |
| Ownership form:            | registered immovable                      |
| Cadastral register number: | 62511:058:5950                            |
| Total area:                | 120.00 m <sup>2</sup>                     |
| Area of plot:              | 600.00 m <sup>2</sup>                     |
| Energy Class:              | none                                      |
| Sale price:                | 350 000 €                                 |
| Price per m <sup>2</sup> : | 2 917 €                                   |
|                            |                                           |