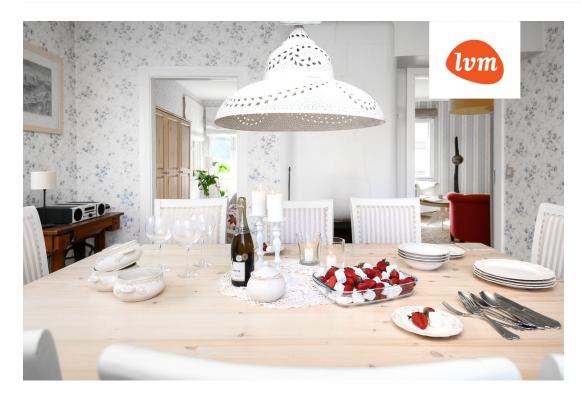

## Additional info

burglar alarm, hot-water boiler, electricity, fireplace, furniture, Furniture available, Garage, internet, strip flooring, refrigerator, corrugated roofing, sauna, shower, washing machine, water, furnished kitchen, neighbour watch, separate rooms, open kitchen, courtyard, separate entrance, duplex, high ceilings, wall cabinets, attic, central water, fenced area, water well, auxiliary building, public transportation, pool, entry from the street