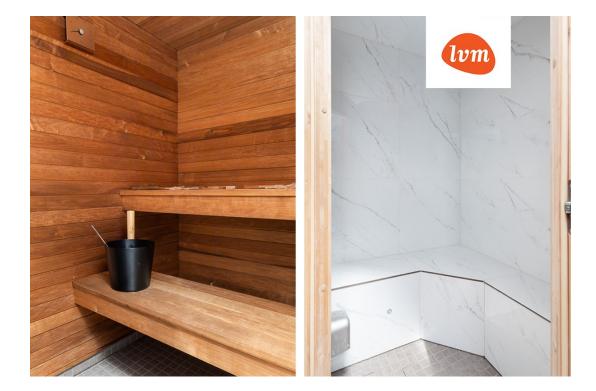

## Additional info

burglar alarm, hot-water boiler, electricity, fireplace, furniture, Furniture available, Garage, internet, strip flooring, refrigerator, corrugated roofing, sauna, shower, washing machine, water, furnished kitchen, neighbour watch, separate rooms, open kitchen, courtyard, separate entrance, duplex, high ceilings, wall cabinets, attic, central water, fenced area, water well, auxiliary building, public transportation, pool, entry from the street