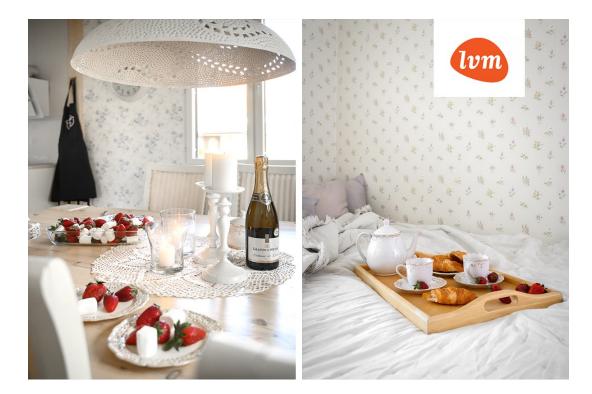

## Additional info

burglar alarm, hot-water boiler, electricity, fireplace, furniture, Furniture available, Garage, internet, strip flooring, refrigerator, corrugated roofing, sauna, shower, washing machine, water, furnished kitchen, neighbour watch, separate rooms, open kitchen, courtyard, separate entrance, duplex, high ceilings, wall cabinets, attic, central water, fenced area, water well, auxiliary building, public transportation, pool, entry from the street