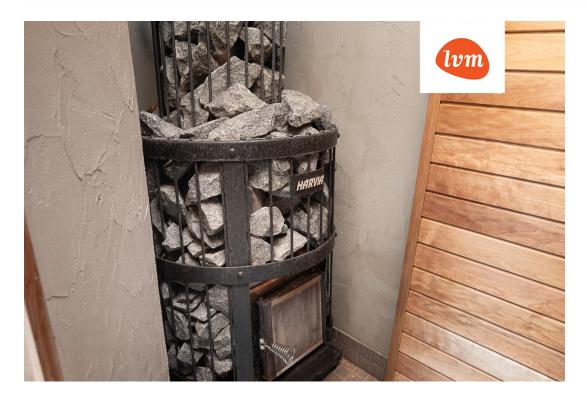

## Additional info

burglar alarm, hot-water boiler, electricity, fireplace, furniture, Furniture available, Garage, internet, strip flooring, refrigerator, corrugated roofing, sauna, shower, washing machine, water, furnished kitchen, neighbour watch, separate rooms, open kitchen, courtyard, separate entrance, duplex, high ceilings, wall cabinets, attic, central water, fenced area, water well, auxiliary building, public transportation, pool, entry from the street