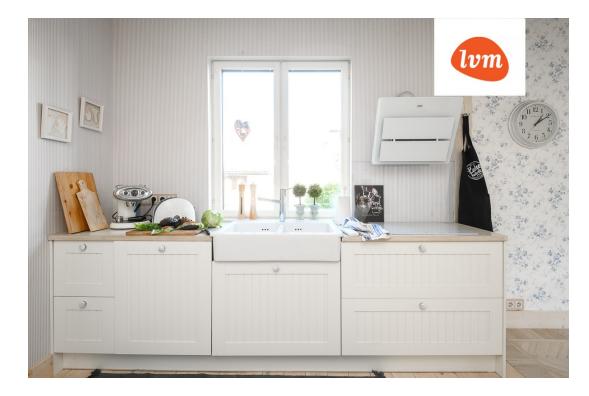

350 000 €

| Object ID:                 | 189548                                    |
|----------------------------|-------------------------------------------|
| Transaction:               | Sale, House                               |
| County:                    | Pärnu maakond                             |
| City/county:               | Pärnu linn Rannarajoon                    |
| Type of heating:           | stove heating, fireplaceheating, combined |
| Year of construction:      | 1959                                      |
| Readiness:                 | Renovated                                 |
| Ownership form:            | registered immovable                      |
| Cadastral register number: | 62511:058:5950                            |
| Total area:                | 120.00 m <sup>2</sup>                     |
| Area of plot:              | 600.00 m <sup>2</sup>                     |
| Energy Class:              | none                                      |
| Sale price:                | 350 000 €                                 |
| Price per m <sup>2</sup> : | 2 917 €                                   |
|                            |                                           |

## Additional info

burglar alarm, hot-water boiler, electricity, fireplace, furniture, Furniture available, Garage, internet, strip flooring, refrigerator, corrugated roofing, sauna, shower, washing machine, water, furnished kitchen, neighbour watch, separate rooms, open kitchen, courtyard, separate entrance, duplex, high ceilings, wall cabinets, attic, central water, fenced area, water well, auxiliary building, public transportation, pool, entry from the street