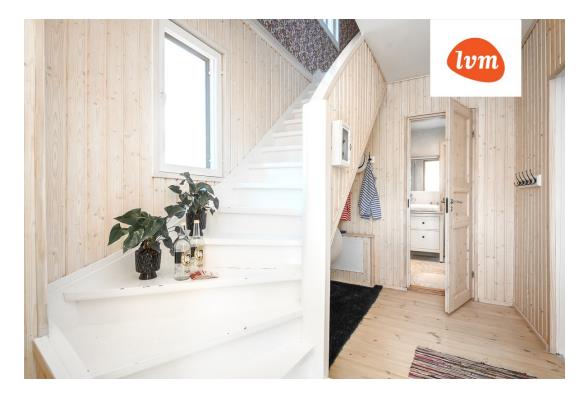

350 000 €

| Object ID:                 | 189548                                    |
|----------------------------|-------------------------------------------|
| Transaction:               | Sale, House                               |
| County:                    | Pärnu maakond                             |
| City/county:               | Pärnu linn Rannarajoon                    |
| Type of heating:           | stove heating, fireplaceheating, combined |
| Year of construction:      | 1959                                      |
| Readiness:                 | Renovated                                 |
| Ownership form:            | registered immovable                      |
| Cadastral register number: | 62511:058:5950                            |
| Total area:                | 120.00 m <sup>2</sup>                     |
| Area of plot:              | 600.00 m <sup>2</sup>                     |
| Energy Class:              | none                                      |
| Sale price:                | 350 000 €                                 |
| Price per m <sup>2</sup> : | 2 917 €                                   |
|                            |                                           |

## Additional info

burglar alarm, hot-water boiler, electricity, fireplace, furniture, Furniture available, Garage, internet, strip flooring, refrigerator, corrugated roofing, sauna, shower, washing machine, water, furnished kitchen, neighbour watch, separate rooms, open kitchen, courtyard, separate entrance, duplex, high ceilings, wall cabinets, attic, central water, fenced area, water well, auxiliary building, public transportation, pool, entry from the street