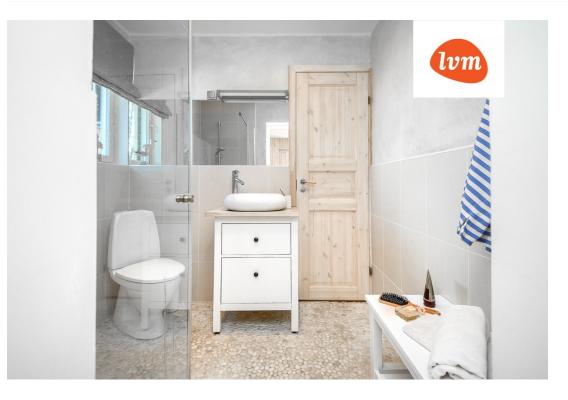

350 000 €

| Object ID:                 | 189548                                    |
|----------------------------|-------------------------------------------|
| Transaction:               | Sale, House                               |
| County:                    | Pärnu maakond                             |
| City/county:               | Pärnu linn Rannarajoon                    |
| Type of heating:           | stove heating, fireplaceheating, combined |
| Year of construction:      | 1959                                      |
| Readiness:                 | Renovated                                 |
| Ownership form:            | registered immovable                      |
| Cadastral register number: | 62511:058:5950                            |
| Total area:                | 120.00 m <sup>2</sup>                     |
| Area of plot:              | 600.00 m <sup>2</sup>                     |
| Energy Class:              | none                                      |
| Sale price:                | 350 000 €                                 |
| Price per m <sup>2</sup> : | 2 917 €                                   |
|                            |                                           |

## Additional info

burglar alarm, hot-water boiler, electricity, fireplace, furniture, Furniture available, Garage, internet, strip flooring, refrigerator, corrugated roofing, sauna, shower, washing machine, water, furnished kitchen, neighbour watch, separate rooms, open kitchen, courtyard, separate entrance, duplex, high ceilings, wall cabinets, attic, central water, fenced area, water well, auxiliary building, public transportation, pool, entry from the street