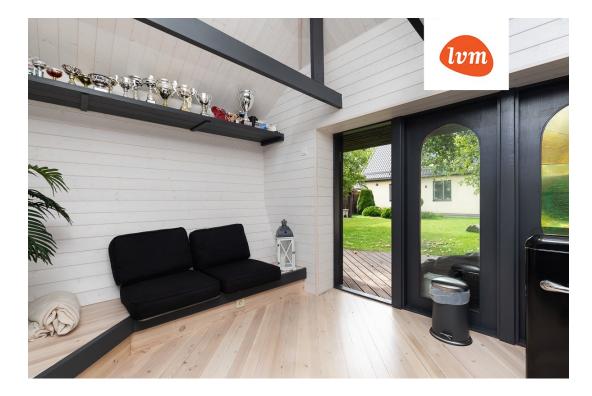

## Additional info

burglar alarm, hot-water boiler, electricity, fireplace, furniture, Furniture available, Garage, internet, strip flooring, refrigerator, corrugated roofing, sauna, shower, washing machine, water, furnished kitchen, neighbour watch, separate rooms, open kitchen, courtyard, separate entrance, duplex, high ceilings, wall cabinets, attic, central water, fenced area, water well, auxiliary building, public transportation, pool, entry from the street