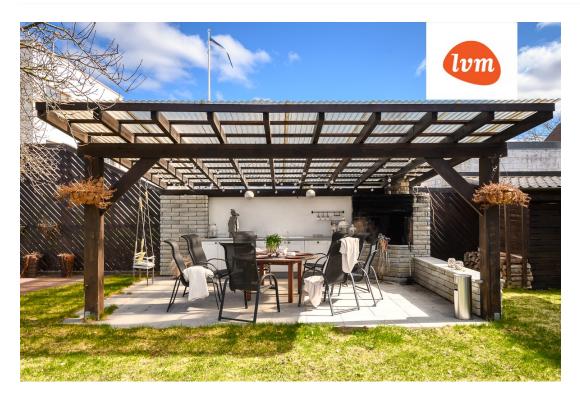

## Additional info

burglar alarm, hot-water boiler, electricity, fireplace, furniture, Furniture available, Garage, internet, strip flooring, refrigerator, corrugated roofing, sauna, shower, washing machine, water, furnished kitchen, neighbour watch, separate rooms, open kitchen, courtyard, separate entrance, duplex, high ceilings, wall cabinets, attic, central water, fenced area, water well, auxiliary building, public transportation, pool, entry from the street