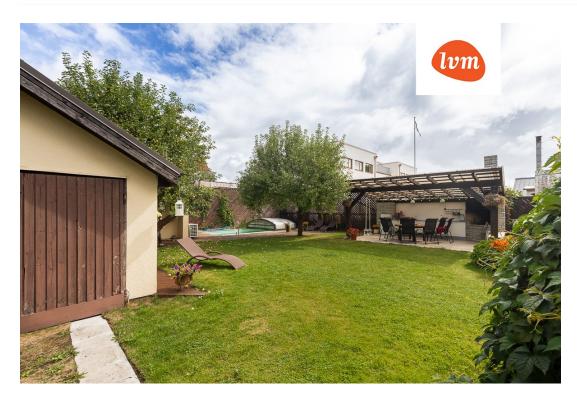

## Additional info

burglar alarm, hot-water boiler, electricity, fireplace, furniture, Furniture available, Garage, internet, strip flooring, refrigerator, corrugated roofing, sauna, shower, washing machine, water, furnished kitchen, neighbour watch, separate rooms, open kitchen, courtyard, separate entrance, duplex, high ceilings, wall cabinets, attic, central water, fenced area, water well, auxiliary building, public transportation, pool, entry from the street