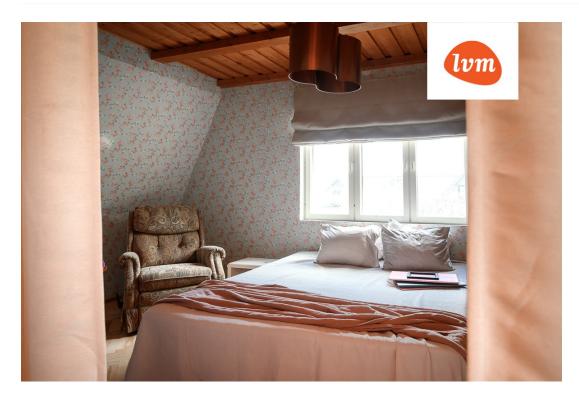

## Additional info

burglar alarm, hot-water boiler, electricity, fireplace, furniture, Furniture available, Garage, internet, strip flooring, refrigerator, corrugated roofing, sauna, shower, washing machine, water, furnished kitchen, neighbour watch, separate rooms, open kitchen, courtyard, separate entrance, duplex, high ceilings, wall cabinets, attic, central water, fenced area, water well, auxiliary building, public transportation, pool, entry from the street