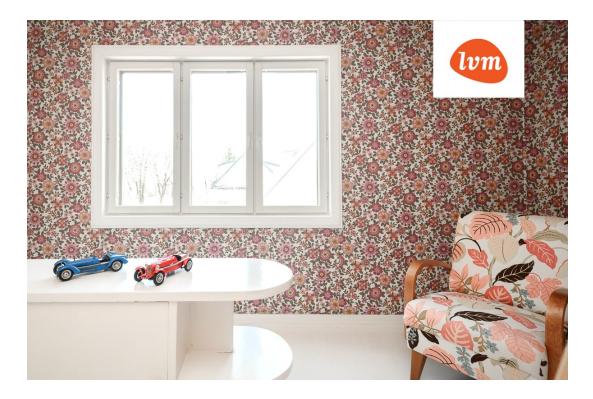

350 000 €

| Object ID:                 | 189548                                    |
|----------------------------|-------------------------------------------|
| Transaction:               | Sale, House                               |
| County:                    | Pärnu maakond                             |
| City/county:               | Pärnu linn Rannarajoon                    |
| Type of heating:           | stove heating, fireplaceheating, combined |
| Year of construction:      | 1959                                      |
| Readiness:                 | Renovated                                 |
| Ownership form:            | registered immovable                      |
| Cadastral register number: | 62511:058:5950                            |
| Total area:                | 120.00 m <sup>2</sup>                     |
| Area of plot:              | 600.00 m <sup>2</sup>                     |
| Energy Class:              | none                                      |
| Sale price:                | 350 000 €                                 |
| Price per m <sup>2</sup> : | 2 917 €                                   |
|                            |                                           |