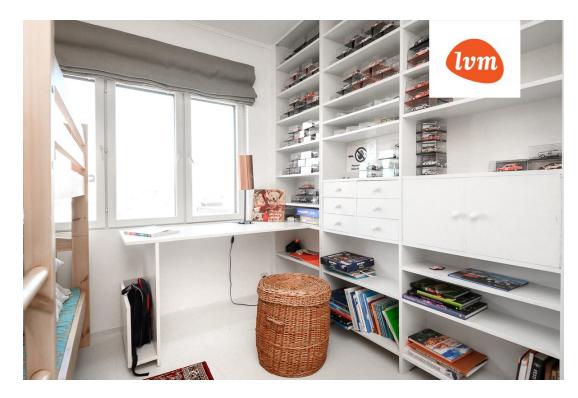

## Additional info

burglar alarm, hot-water boiler, electricity, fireplace, furniture, Furniture available, Garage, internet, strip flooring, refrigerator, corrugated roofing, sauna, shower, washing machine, water, furnished kitchen, neighbour watch, separate rooms, open kitchen, courtyard, separate entrance, duplex, high ceilings, wall cabinets, attic, central water, fenced area, water well, auxiliary building, public transportation, pool, entry from the street