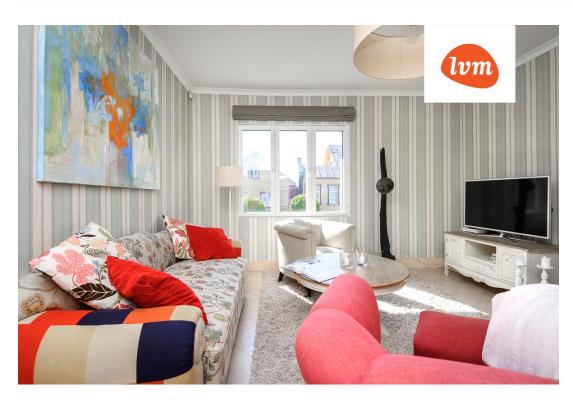

350 000 €

| Object ID:                 | 189548                                    |
|----------------------------|-------------------------------------------|
| Transaction:               | Sale, House                               |
| County:                    | Pärnu maakond                             |
| City/county:               | Pärnu linn Rannarajoon                    |
| Type of heating:           | stove heating, fireplaceheating, combined |
| Year of construction:      | 1959                                      |
| Readiness:                 | Renovated                                 |
| Ownership form:            | registered immovable                      |
| Cadastral register number: | 62511:058:5950                            |
| Total area:                | 120.00 m <sup>2</sup>                     |
| Area of plot:              | 600.00 m <sup>2</sup>                     |
| Energy Class:              | none                                      |
| Sale price:                | 350 000 €                                 |
| Price per m <sup>2</sup> : | 2 917 €                                   |
|                            |                                           |