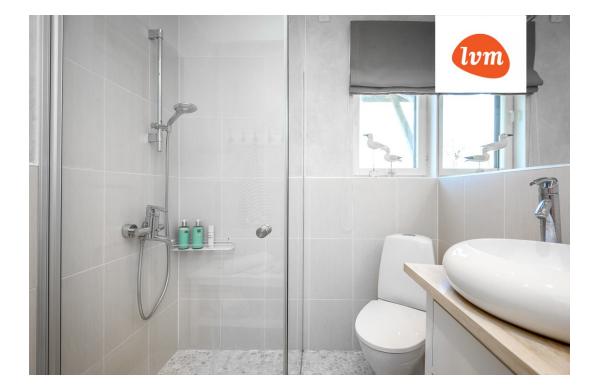

## Additional info

burglar alarm, hot-water boiler, electricity, fireplace, furniture, Furniture available, Garage, internet, strip flooring, refrigerator, corrugated roofing, sauna, shower, washing machine, water, furnished kitchen, neighbour watch, separate rooms, open kitchen, courtyard, separate entrance, duplex, high ceilings, wall cabinets, attic, central water, fenced area, water well, auxiliary building, public transportation, pool, entry from the street