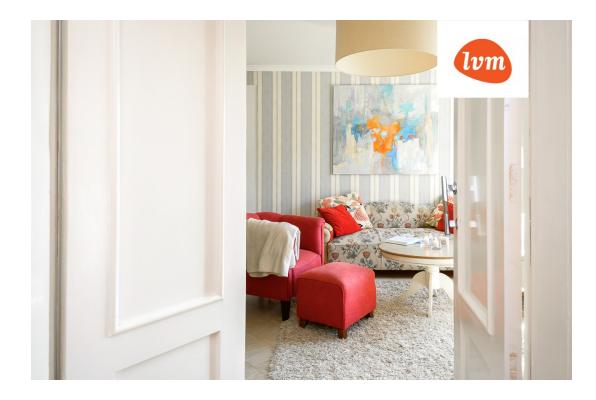

350 000 €

| Object ID:                 | 189548                                    |
|----------------------------|-------------------------------------------|
| Transaction:               | Sale, House                               |
| County:                    | Pärnu maakond                             |
| City/county:               | Pärnu linn Rannarajoon                    |
| Type of heating:           | stove heating, fireplaceheating, combined |
| Year of construction:      | 1959                                      |
| Readiness:                 | Renovated                                 |
| Ownership form:            | registered immovable                      |
| Cadastral register number: | 62511:058:5950                            |
| Total area:                | 120.00 m <sup>2</sup>                     |
| Area of plot:              | 600.00 m <sup>2</sup>                     |
| Energy Class:              | none                                      |
| Sale price:                | 350 000 €                                 |
| Price per m <sup>2</sup> : | 2 917 €                                   |
|                            |                                           |