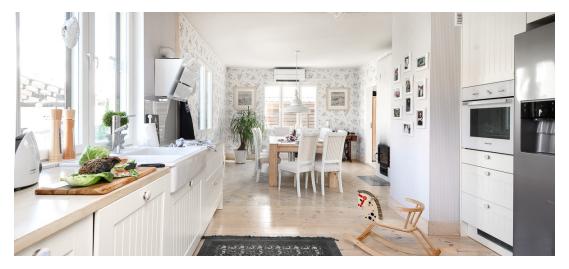

350 000 €

| Object ID:                 | 189548                                    |
|----------------------------|-------------------------------------------|
| Transaction:               | Sale, House                               |
| County:                    | Pärnu maakond                             |
| City/county:               | Pärnu linn Rannarajoon                    |
| Type of heating:           | stove heating, fireplaceheating, combined |
| Year of construction:      | 1959                                      |
| Readiness:                 | Renovated                                 |
| Ownership form:            | registered immovable                      |
| Cadastral register number: | 62511:058:5950                            |
| Total area:                | 120.00 m <sup>2</sup>                     |
| Area of plot:              | 600.00 m <sup>2</sup>                     |
| Energy Class:              | none                                      |
| Sale price:                | 350 000 €                                 |
| Price per m <sup>2</sup> : | 2 917 €                                   |
|                            |                                           |