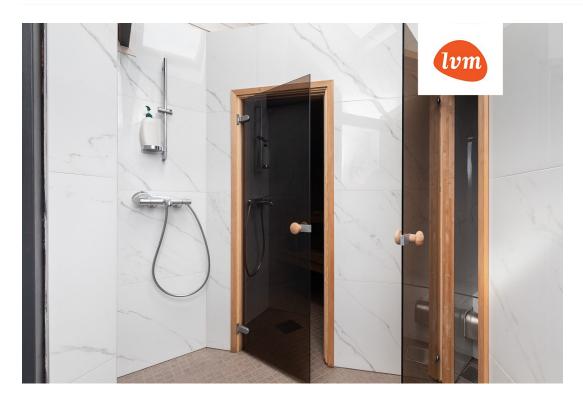

## Additional info

burglar alarm, hot-water boiler, electricity, fireplace, furniture, Furniture available, Garage, internet, strip flooring, refrigerator, corrugated roofing, sauna, shower, washing machine, water, furnished kitchen, neighbour watch, separate rooms, open kitchen, courtyard, separate entrance, duplex, high ceilings, wall cabinets, attic, central water, fenced area, water well, auxiliary building, public transportation, pool, entry from the street