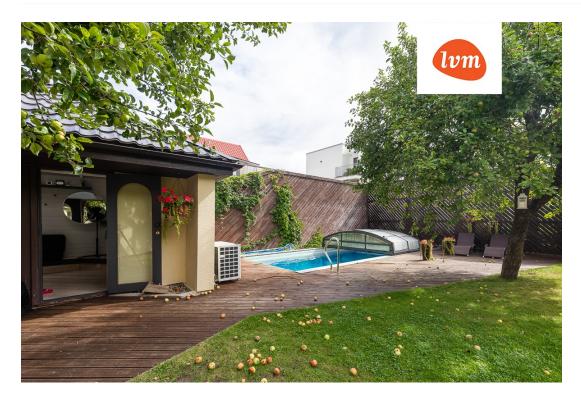

## Additional info

burglar alarm, hot-water boiler, electricity, fireplace, furniture, Furniture available, Garage, internet, strip flooring, refrigerator, corrugated roofing, sauna, shower, washing machine, water, furnished kitchen, neighbour watch, separate rooms, open kitchen, courtyard, separate entrance, duplex, high ceilings, wall cabinets, attic, central water, fenced area, water well, auxiliary building, public transportation, pool, entry from the street