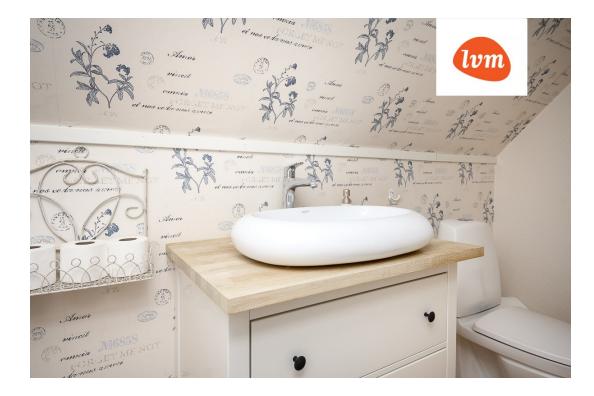

350 000 €

| Object ID:                 | 189548                                    |
|----------------------------|-------------------------------------------|
| Transaction:               | Sale, House                               |
| County:                    | Pärnu maakond                             |
| City/county:               | Pärnu linn Rannarajoon                    |
| Type of heating:           | stove heating, fireplaceheating, combined |
| Year of construction:      | 1959                                      |
| Readiness:                 | Renovated                                 |
| Ownership form:            | registered immovable                      |
| Cadastral register number: | 62511:058:5950                            |
| Total area:                | 120.00 m <sup>2</sup>                     |
| Area of plot:              | 600.00 m <sup>2</sup>                     |
| Energy Class:              | none                                      |
| Sale price:                | 350 000 €                                 |
| Price per m <sup>2</sup> : | 2 917 €                                   |
|                            |                                           |

## Additional info

burglar alarm, hot-water boiler, electricity, fireplace, furniture, Furniture available, Garage, internet, strip flooring, refrigerator, corrugated roofing, sauna, shower, washing machine, water, furnished kitchen, neighbour watch, separate rooms, open kitchen, courtyard, separate entrance, duplex, high ceilings, wall cabinets, attic, central water, fenced area, water well, auxiliary building, public transportation, pool, entry from the street