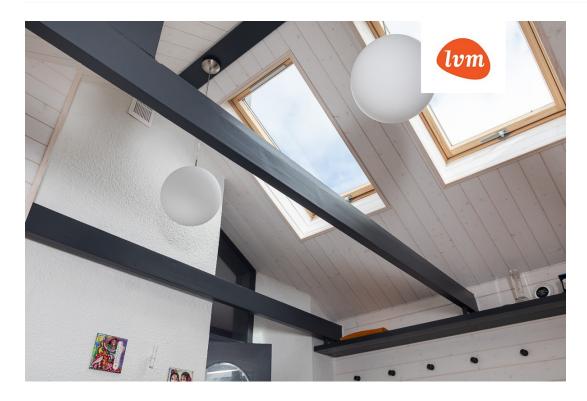

## Additional info

burglar alarm, hot-water boiler, electricity, fireplace, furniture, Furniture available, Garage, internet, strip flooring, refrigerator, corrugated roofing, sauna, shower, washing machine, water, furnished kitchen, neighbour watch, separate rooms, open kitchen, courtyard, separate entrance, duplex, high ceilings, wall cabinets, attic, central water, fenced area, water well, auxiliary building, public transportation, pool, entry from the street