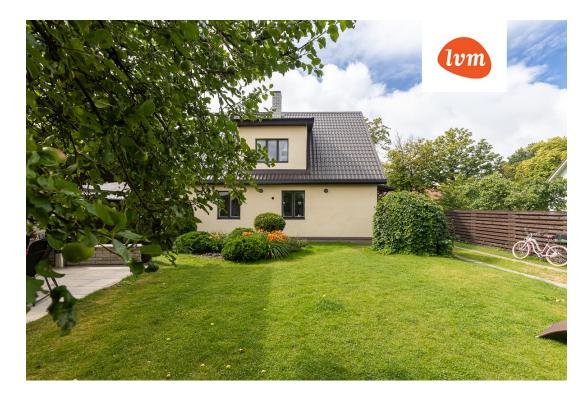

350 000 €

| Object ID:                 | 189548                                    |
|----------------------------|-------------------------------------------|
| Transaction:               | Sale, House                               |
| County:                    | Pärnu maakond                             |
| City/county:               | Pärnu linn Rannarajoon                    |
| Type of heating:           | stove heating, fireplaceheating, combined |
| Year of construction:      | 1959                                      |
| Readiness:                 | Renovated                                 |
| Ownership form:            | registered immovable                      |
| Cadastral register number: | 62511:058:5950                            |
| Total area:                | 120.00 m <sup>2</sup>                     |
| Area of plot:              | 600.00 m <sup>2</sup>                     |
| Energy Class:              | none                                      |
| Sale price:                | 350 000 €                                 |
| Price per m <sup>2</sup> : | 2 917 €                                   |
|                            |                                           |

## Additional info

burglar alarm, hot-water boiler, electricity, fireplace, furniture, Furniture available, Garage, internet, strip flooring, refrigerator, corrugated roofing, sauna, shower, washing machine, water, furnished kitchen, neighbour watch, separate rooms, open kitchen, courtyard, separate entrance, duplex, high ceilings, wall cabinets, attic, central water, fenced area, water well, auxiliary building, public transportation, pool, entry from the street