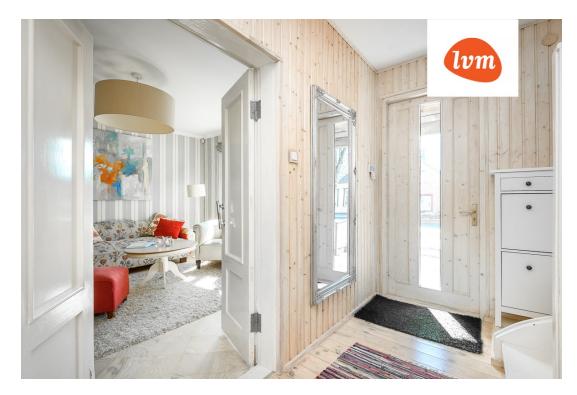

350 000 €

| Object ID:                 | 189548                                    |
|----------------------------|-------------------------------------------|
| Transaction:               | Sale, House                               |
| County:                    | Pärnu maakond                             |
| City/county:               | Pärnu linn Rannarajoon                    |
| Type of heating:           | stove heating, fireplaceheating, combined |
| Year of construction:      | 1959                                      |
| Readiness:                 | Renovated                                 |
| Ownership form:            | registered immovable                      |
| Cadastral register number: | 62511:058:5950                            |
| Total area:                | 120.00 m <sup>2</sup>                     |
| Area of plot:              | 600.00 m <sup>2</sup>                     |
| Energy Class:              | none                                      |
| Sale price:                | 350 000 €                                 |
| Price per m <sup>2</sup> : | 2 917 €                                   |
|                            |                                           |

## Additional info

burglar alarm, hot-water boiler, electricity, fireplace, furniture, Furniture available, Garage, internet, strip flooring, refrigerator, corrugated roofing, sauna, shower, washing machine, water, furnished kitchen, neighbour watch, separate rooms, open kitchen, courtyard, separate entrance, duplex, high ceilings, wall cabinets, attic, central water, fenced area, water well, auxiliary building, public transportation, pool, entry from the street