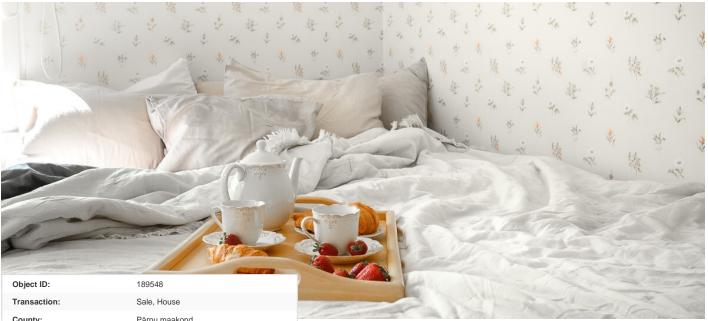

350 000 €

| Object ID:                 | 189548                                    |
|----------------------------|-------------------------------------------|
| Transaction:               | Sale, House                               |
| County:                    | Pärnu maakond                             |
| City/county:               | Pärnu linn Rannarajoon                    |
| Type of heating:           | stove heating, fireplaceheating, combined |
| Year of construction:      | 1959                                      |
| Readiness:                 | Renovated                                 |
| Ownership form:            | registered immovable                      |
| Cadastral register number: | 62511:058:5950                            |
| Total area:                | 120.00 m <sup>2</sup>                     |
| Area of plot:              | 600.00 m <sup>2</sup>                     |
| Energy Class:              | none                                      |
| Sale price:                | 350 000 €                                 |
| Price per m <sup>2</sup> : | 2 917 €                                   |
|                            |                                           |