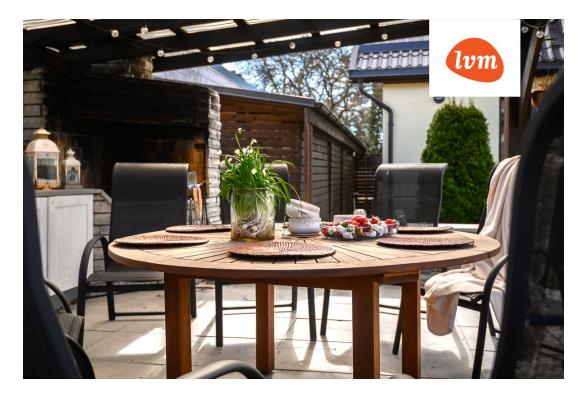

## Additional info

burglar alarm, hot-water boiler, electricity, fireplace, furniture, Furniture available, Garage, internet, strip flooring, refrigerator, corrugated roofing, sauna, shower, washing machine, water, furnished kitchen, neighbour watch, separate rooms, open kitchen, courtyard, separate entrance, duplex, high ceilings, wall cabinets, attic, central water, fenced area, water well, auxiliary building, public transportation, pool, entry from the street