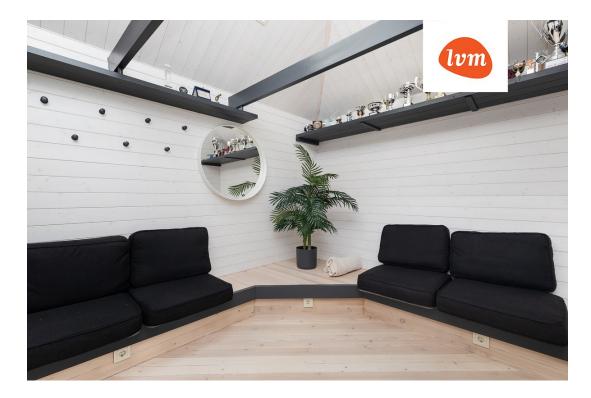

## Additional info

burglar alarm, hot-water boiler, electricity, fireplace, furniture, Furniture available, Garage, internet, strip flooring, refrigerator, corrugated roofing, sauna, shower, washing machine, water, furnished kitchen, neighbour watch, separate rooms, open kitchen, courtyard, separate entrance, duplex, high ceilings, wall cabinets, attic, central water, fenced area, water well, auxiliary building, public transportation, pool, entry from the street