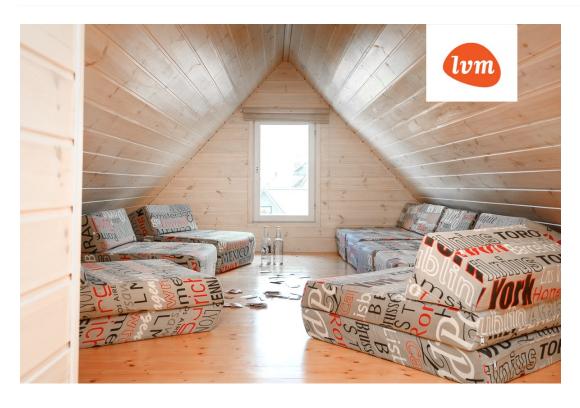

350 000 €

| Object ID:                 | 189548                                    |
|----------------------------|-------------------------------------------|
| Transaction:               | Sale, House                               |
| County:                    | Pärnu maakond                             |
| City/county:               | Pärnu linn Rannarajoon                    |
| Type of heating:           | stove heating, fireplaceheating, combined |
| Year of construction:      | 1959                                      |
| Readiness:                 | Renovated                                 |
| Ownership form:            | registered immovable                      |
| Cadastral register number: | 62511:058:5950                            |
| Total area:                | 120.00 m <sup>2</sup>                     |
| Area of plot:              | 600.00 m <sup>2</sup>                     |
| Energy Class:              | none                                      |
| Sale price:                | 350 000 €                                 |
| Price per m <sup>2</sup> : | 2 917 €                                   |
|                            |                                           |

## Additional info

burglar alarm, hot-water boiler, electricity, fireplace, furniture, Furniture available, Garage, internet, strip flooring, refrigerator, corrugated roofing, sauna, shower, washing machine, water, furnished kitchen, neighbour watch, separate rooms, open kitchen, courtyard, separate entrance, duplex, high ceilings, wall cabinets, attic, central water, fenced area, water well, auxiliary building, public transportation, pool, entry from the street