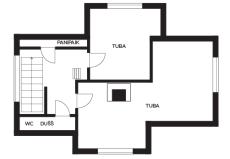

ice per m <sup>2</sup> : | 2 917 €                                   |
|                            |                                           |

## Real estate agent



Sirje Savvest sirje.savvest@lvm.ee +3725242277

## Additional info

burglar alarm, hot-water boiler, electricity, fireplace, furniture, Furniture available, Garage, internet, strip flooring, refrigerator, corrugated roofing, sauna, shower, washing machine, water, furnished kitchen, neighbour watch, separate rooms, open kitchen, courtyard, separate entrance, duplex, high ceilings, wall cabinets, attic, central water, fenced area, water well, auxiliary building, public transportation, pool, entry from the street

Information



## House, Karja







## **Karja 62a, Pärnu** I korrus

*lvm* kinnisvara







lvm kinnisvara



























































12































17