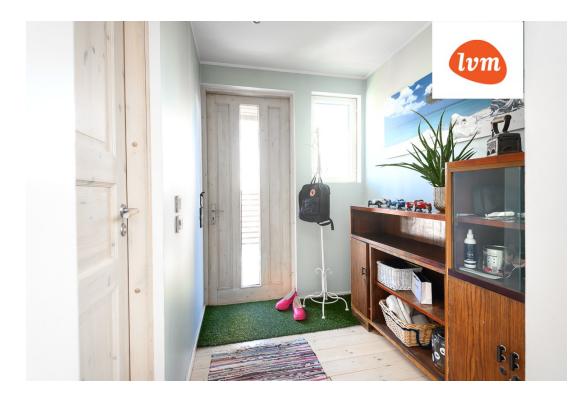

## Additional info

burglar alarm, hot-water boiler, electricity, fireplace, furniture, Furniture available, Garage, internet, strip flooring, refrigerator, corrugated roofing, sauna, shower, washing machine, water, furnished kitchen, neighbour watch, separate rooms, open kitchen, courtyard, separate entrance, duplex, high ceilings, wall cabinets, attic, central water, fenced area, water well, auxiliary building, public transportation, pool, entry from the street