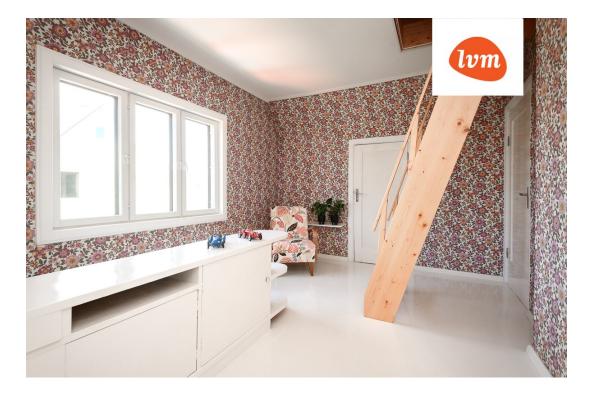

350 000 €

| Object ID:                 | 189548                                    |
|----------------------------|-------------------------------------------|
| Transaction:               | Sale, House                               |
| County:                    | Pärnu maakond                             |
| City/county:               | Pärnu linn Rannarajoon                    |
| Type of heating:           | stove heating, fireplaceheating, combined |
| Year of construction:      | 1959                                      |
| Readiness:                 | Renovated                                 |
| Ownership form:            | registered immovable                      |
| Cadastral register number: | 62511:058:5950                            |
| Total area:                | 120.00 m <sup>2</sup>                     |
| Area of plot:              | 600.00 m <sup>2</sup>                     |
| Energy Class:              | none                                      |
| Sale price:                | 350 000 €                                 |
| Price per m <sup>2</sup> : | 2 917 €                                   |
|                            |                                           |

## Additional info

burglar alarm, hot-water boiler, electricity, fireplace, furniture, Furniture available, Garage, internet, strip flooring, refrigerator, corrugated roofing, sauna, shower, washing machine, water, furnished kitchen, neighbour watch, separate rooms, open kitchen, courtyard, separate entrance, duplex, high ceilings, wall cabinets, attic, central water, fenced area, water well, auxiliary building, public transportation, pool, entry from the street