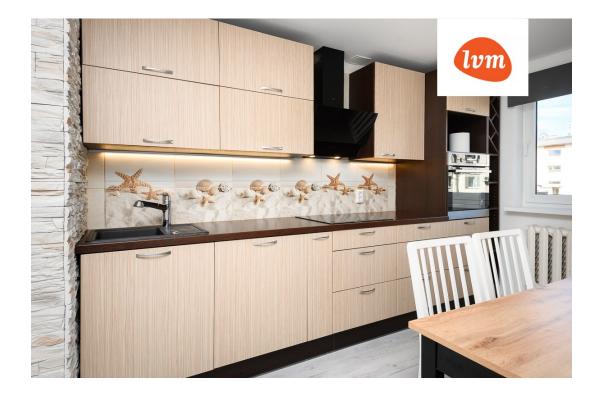

#### APARTMENT

Beautiful and cozy two-room apartment, with a total area of 49.5m<sup>2</sup>, conveniently located on the ground floor. Layout throughout the apartment, spacious hallway, kitchen, bathroom. Kitchen and living room facing the morning sun and the bedroom facing the evening sun. The apartment includes a cellar storage room. Free parking in front of the building. Active community association.

The price includes kitchen furniture with appliances (integrated oven, stove, dishwasher, washing machine, refrigerator).

If this sounds like your new home, feel free to contact us, and let's schedule a viewing.