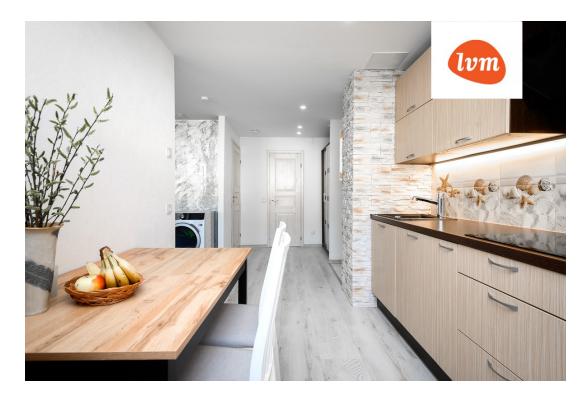

#### APARTMENT

Beautiful and cozy two-room apartment, with a total area of 49.5m<sup>2</sup>, conveniently located on the ground floor. Layout throughout the apartment, spacious hallway, kitchen, bathroom. Kitchen and living room facing the morning sun and the bedroom facing the evening sun. The apartment includes a cellar storage room. Free parking in front of the building. Active community association.

The price includes kitchen furniture with appliances (integrated oven, stove, dishwasher, washing machine, refrigerator).

If this sounds like your new home, feel free to contact us, and let's schedule a viewing.