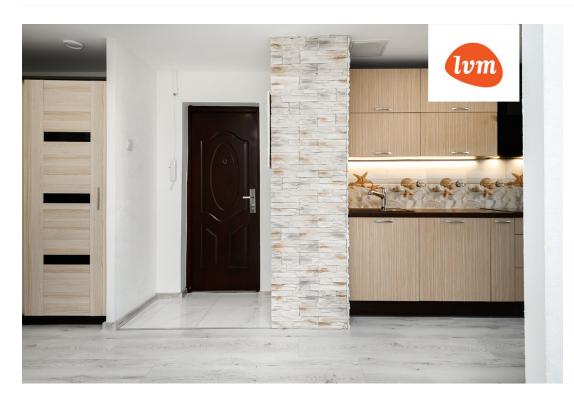

#### APARTMENT

Beautiful and cozy two-room apartment, with a total area of 49.5m<sup>2</sup>, conveniently located on the ground floor. Layout throughout the apartment, spacious hallway, kitchen, bathroom. Kitchen and living room facing the morning sun and the bedroom facing the evening sun. The apartment includes a cellar storage room. Free parking in front of the building. Active community association.