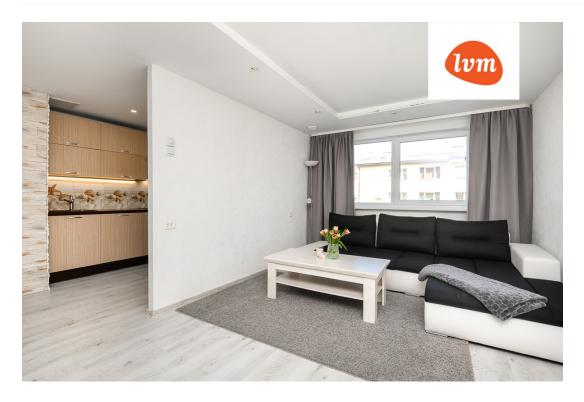

#### APARTMENT

Beautiful and cozy two-room apartment, with a total area of 49.5m<sup>2</sup>, conveniently located on the ground floor. Layout throughout the apartment, spacious hallway, kitchen, bathroom. Kitchen and living room facing the morning sun and the bedroom facing the evening sun. The apartment includes a cellar storage room. Free parking in front of the building. Active community association.