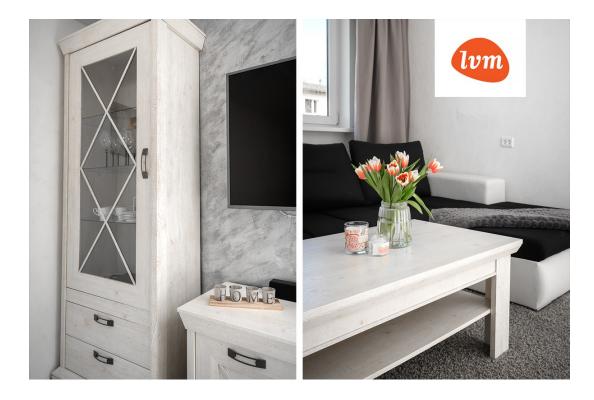

#### APARTMENT

Beautiful and cozy two-room apartment, with a total area of 49.5m<sup>2</sup>, conveniently located on the ground floor. Layout throughout the apartment, spacious hallway, kitchen, bathroom. Kitchen and living room facing the morning sun and the bedroom facing the evening sun. The apartment includes a cellar storage room. Free parking in front of the building. Active community association.

The price includes kitchen furniture with appliances (integrated oven, stove, dishwasher, washing machine, refrigerator).

If this sounds like your new home, feel free to contact us, and let's schedule a viewing.