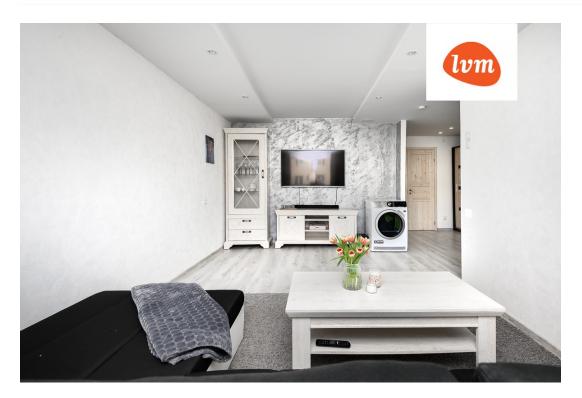

#### APARTMENT

Beautiful and cozy two-room apartment, with a total area of 49.5m<sup>2</sup>, conveniently located on the ground floor. Layout throughout the apartment, spacious hallway, kitchen, bathroom. Kitchen and living room facing the morning sun and the bedroom facing the evening sun. The apartment includes a cellar storage room. Free parking in front of the building. Active community association.

The price includes kitchen furniture with appliances (integrated oven, stove, dishwasher, washing machine, refrigerator).

If this sounds like your new home, feel free to contact us, and let's schedule a viewing.