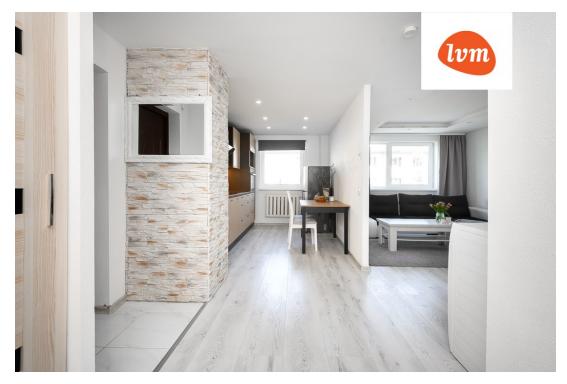

#### APARTMENT

Beautiful and cozy two-room apartment, with a total area of 49.5m<sup>2</sup>, conveniently located on the ground floor. Layout throughout the apartment, spacious hallway, kitchen, bathroom. Kitchen and living room facing the morning sun and the bedroom facing the evening sun. The apartment includes a cellar storage room. Free parking in front of the building. Active community association.