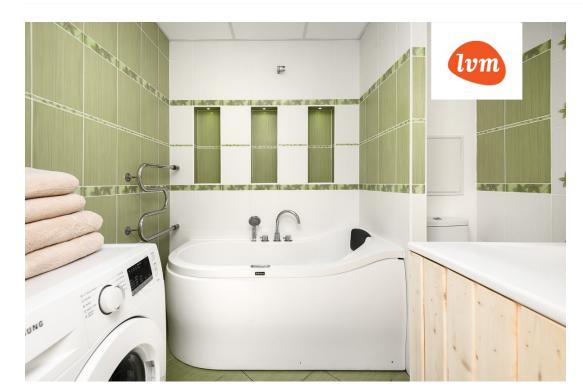

#### Additional info

basement, bathtub, stairwell locked, strip flooring, furnished kitchen, public transportation, forest nearby

The price includes kitchen furniture with appliances (integrated oven, stove, dishwasher, washing machine, refrigerator).

If this sounds like your new home, feel free to contact us, and let's schedule a viewing.