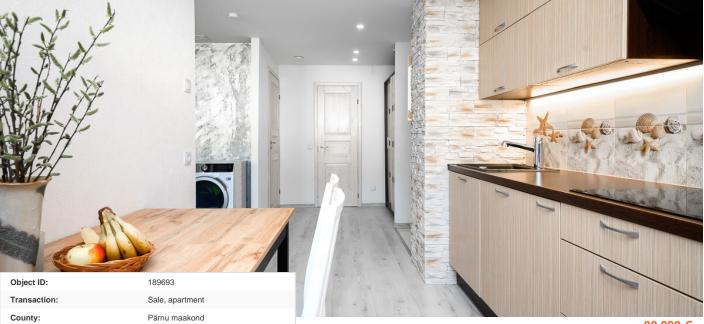

## 90 000 €

|                            | eale, aparanent            |
|----------------------------|----------------------------|
| County:                    | Pärnu maakond              |
| City/county:               | Pärnu linn Seljametsa küla |
| Floor:                     | 1                          |
| Number of rooms:           | 2                          |
| Type of heating:           | central heating            |
| Year of construction:      | 1985                       |
| Readiness:                 | Completed                  |
| Ownership form:            | registered immovable       |
| Total area:                | 49.50 m <sup>2</sup>       |
| Area of plot:              | 0.00 m <sup>2</sup>        |
| Sale price:                | 90 000 €                   |
| Price per m <sup>2</sup> : | 1 818 €                    |

#### APARTMENT

Beautiful and cozy two-room apartment, with a total area of 49.5m<sup>2</sup>, conveniently located on the ground floor. Layout throughout the apartment, spacious hallway, kitchen, bathroom. Kitchen and living room facing the morning sun and the bedroom facing the evening sun. The apartment includes a cellar storage room. Free parking in front of the building. Active community association.