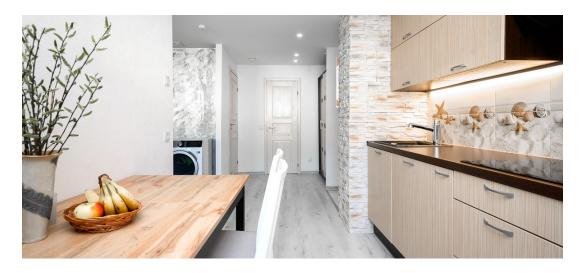

#### APARTMENT

Beautiful and cozy two-room apartment, with a total area of 49.5m<sup>2</sup>, conveniently located on the ground floor. Layout throughout the apartment, spacious hallway, kitchen, bathroom. Kitchen and living room facing the morning sun and the bedroom facing the evening sun. The apartment includes a cellar storage room. Free parking in front of the building. Active community association.

The price includes kitchen furniture with appliances (integrated oven, stove, dishwasher, washing machine, refrigerator).

If this sounds like your new home, feel free to contact us, and let's schedule a viewing.