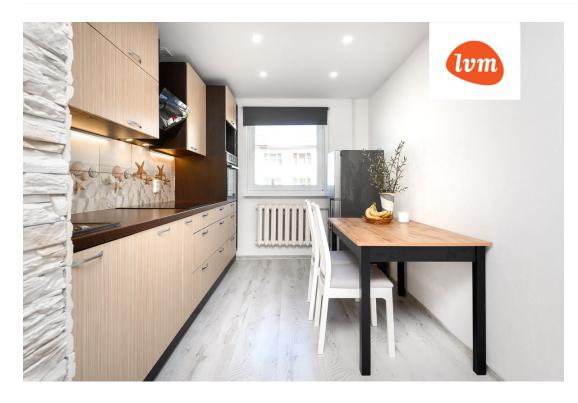

#### APARTMENT

Beautiful and cozy two-room apartment, with a total area of 49.5m<sup>2</sup>, conveniently located on the ground floor. Layout throughout the apartment, spacious hallway, kitchen, bathroom. Kitchen and living room facing the morning sun and the bedroom facing the evening sun. The apartment includes a cellar storage room. Free parking in front of the building. Active community association.

The price includes kitchen furniture with appliances (integrated oven, stove, dishwasher, washing machine, refrigerator).

If this sounds like your new home, feel free to contact us, and let's schedule a viewing.