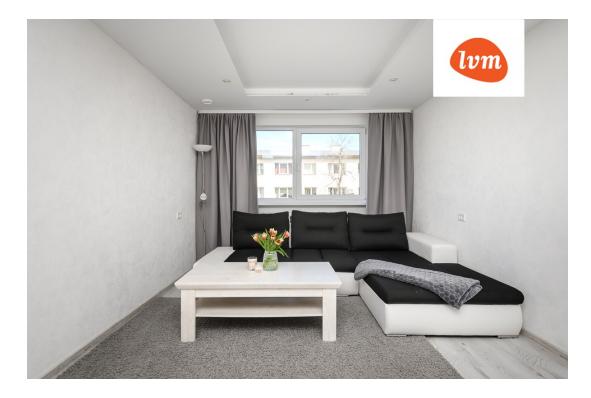

#### APARTMENT

Beautiful and cozy two-room apartment, with a total area of 49.5m<sup>2</sup>, conveniently located on the ground floor. Layout throughout the apartment, spacious hallway, kitchen, bathroom. Kitchen and living room facing the morning sun and the bedroom facing the evening sun. The apartment includes a cellar storage room. Free parking in front of the building. Active community association.