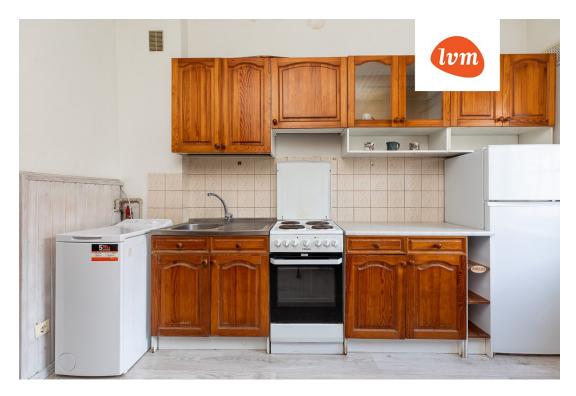

| County:                    | Tartu maakond                       |
|----------------------------|-------------------------------------|
| City/county:               | Tartu linn Vaksali                  |
| Floor:                     | 1                                   |
| Number of rooms:           | 2                                   |
| Type of heating:           | stove heating, air source heat pump |
| Year of construction:      | 1950                                |
| Readiness:                 | Requires sanitary repairs           |
| Ownership form:            | apartment ownership                 |
| Cadastral register number: | 79501:002:0254                      |
| Total area:                | 43.00 m <sup>2</sup>                |
| Area of plot:              | 0.00 m <sup>2</sup>                 |
| Sale price:                | 102 000 €                           |
| Price per m <sup>2</sup> : | 2 372 €                             |

## Additional info

basement, hot-water boiler, electricity, stairwell locked, refrigerator, shower, washing machine, water, furnished kitchen, neighbour watch, separate rooms, public transportation

Information