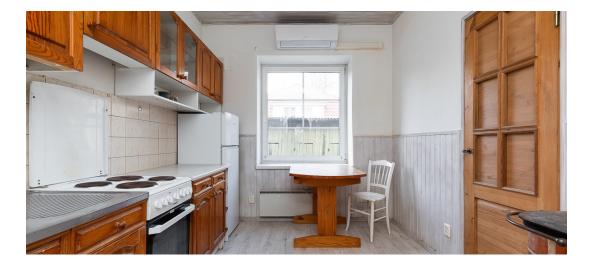

## Additional info

basement, hot-water boiler, electricity, stairwell locked, refrigerator, shower, washing machine, water, furnished kitchen, neighbour watch, separate rooms, public transportation

Information

## apartment, Kooli 2

3

Kooli 2