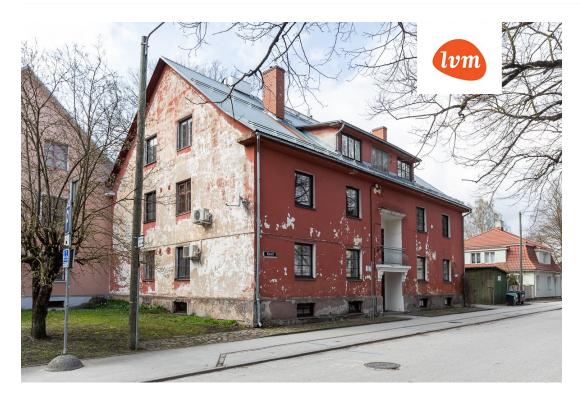

| apartment ownership                 |
| Cadastral register number: | 79501:002:0254                      |
| Total area:                | 43.00 m <sup>2</sup>                |
| Area of plot:              | 0.00 m <sup>2</sup>                 |
| Sale price:                | 102 000 €                           |
| Price per m <sup>2</sup> : | 2 372 €                             |

## Real estate agent



Inga Rattasepp inga.rattasepp@lvm.ee +37256292700

## Additional info

basement, hot-water boiler, electricity, stairwell locked, refrigerator, shower, washing machine, water, furnished kitchen, neighbour watch, separate rooms, public transportation

Information



## apartment, Kooli 2











3





Kooli 2