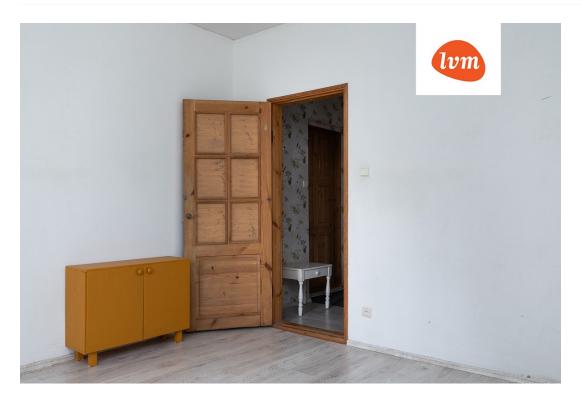

| County:                    | Tartu maakond                       |
|----------------------------|-------------------------------------|
| City/county:               | Tartu linn Vaksali                  |
| Floor:                     | 1                                   |
| Number of rooms:           | 2                                   |
| Type of heating:           | stove heating, air source heat pump |
| Year of construction:      | 1950                                |
| Readiness:                 | Requires sanitary repairs           |
| Ownership form:            | apartment ownership                 |
| Cadastral register number: | 79501:002:0254                      |
| Total area:                | 43.00 m <sup>2</sup>                |
| Area of plot:              | 0.00 m <sup>2</sup>                 |
| Sale price:                | 102 000 €                           |
| Price per m <sup>2</sup> : | 2 372 €                             |

## Additional info

basement, hot-water boiler, electricity, stairwell locked, refrigerator, shower, washing machine, water, furnished kitchen, neighbour watch, separate rooms, public transportation

Information