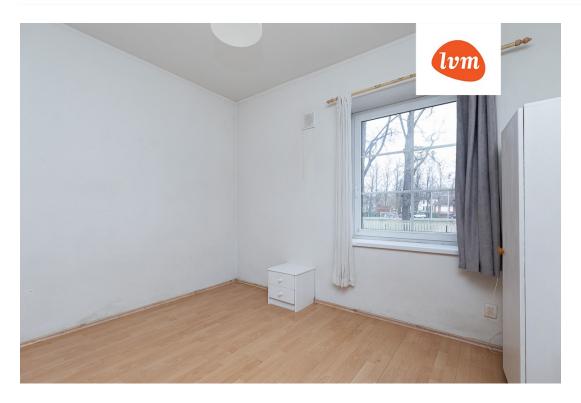

| County:                    | Tartu maakond                       |
|----------------------------|-------------------------------------|
| City/county:               | Tartu linn Vaksali                  |
| Floor:                     | 1                                   |
| Number of rooms:           | 2                                   |
| Type of heating:           | stove heating, air source heat pump |
| Year of construction:      | 1950                                |
| Readiness:                 | Requires sanitary repairs           |
| Ownership form:            | apartment ownership                 |
| Cadastral register number: | 79501:002:0254                      |
| Total area:                | 43.00 m <sup>2</sup>                |
| Area of plot:              | 0.00 m <sup>2</sup>                 |
| Sale price:                | 102 000 €                           |
| Price per m <sup>2</sup> : | 2 372 €                             |

## Additional info

basement, hot-water boiler, electricity, stairwell locked, refrigerator, shower, washing machine, water, furnished kitchen, neighbour watch, separate rooms, public transportation

Information