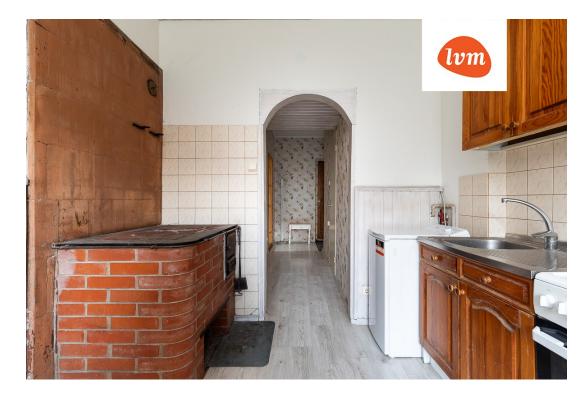

| County:                    | Tartu maakond                       |
|----------------------------|-------------------------------------|
| City/county:               | Tartu linn Vaksali                  |
| Floor:                     | 1                                   |
| Number of rooms:           | 2                                   |
| Type of heating:           | stove heating, air source heat pump |
| Year of construction:      | 1950                                |
| Readiness:                 | Requires sanitary repairs           |
| Ownership form:            | apartment ownership                 |
| Cadastral register number: | 79501:002:0254                      |
| Total area:                | 43.00 m <sup>2</sup>                |
| Area of plot:              | 0.00 m <sup>2</sup>                 |
| Sale price:                | 102 000 €                           |
| Price per m <sup>2</sup> : | 2 372 €                             |

## Additional info

basement, hot-water boiler, electricity, stairwell locked, refrigerator, shower, washing machine, water, furnished kitchen, neighbour watch, separate rooms, public transportation

Information