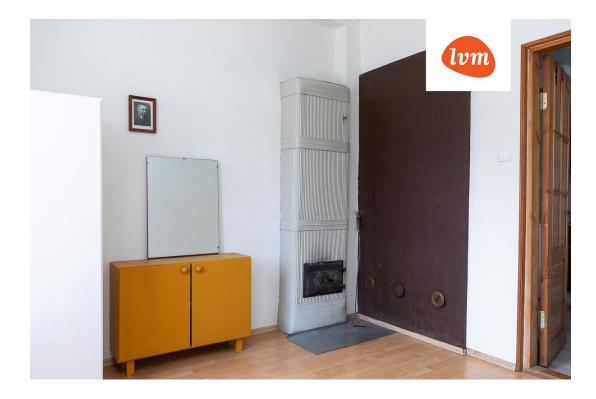

| County:                    | Tartu maakond                       |
|----------------------------|-------------------------------------|
| City/county:               | Tartu linn Vaksali                  |
| Floor:                     | 1                                   |
| Number of rooms:           | 2                                   |
| Type of heating:           | stove heating, air source heat pump |
| Year of construction:      | 1950                                |
| Readiness:                 | Requires sanitary repairs           |
| Ownership form:            | apartment ownership                 |
| Cadastral register number: | 79501:002:0254                      |
| Total area:                | 43.00 m <sup>2</sup>                |
| Area of plot:              | 0.00 m <sup>2</sup>                 |
| Sale price:                | 102 000 €                           |
| Price per m <sup>2</sup> : | 2 372 €                             |

## Additional info

basement, hot-water boiler, electricity, stairwell locked, refrigerator, shower, washing machine, water, furnished kitchen, neighbour watch, separate rooms, public transportation

Information