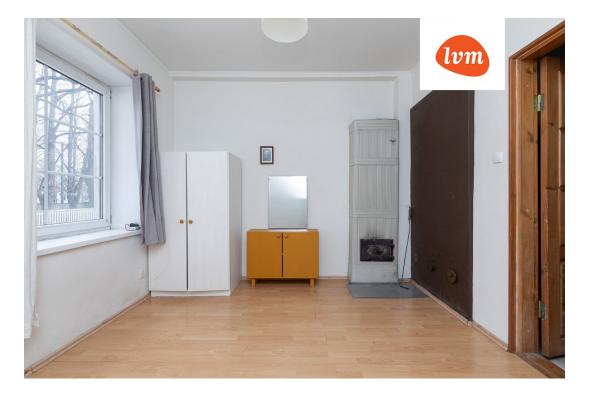

| County:                    | Tartu maakond                       |
|----------------------------|-------------------------------------|
| City/county:               | Tartu linn Vaksali                  |
| Floor:                     | 1                                   |
| Number of rooms:           | 2                                   |
| Type of heating:           | stove heating, air source heat pump |
| Year of construction:      | 1950                                |
| Readiness:                 | Requires sanitary repairs           |
| Ownership form:            | apartment ownership                 |
| Cadastral register number: | 79501:002:0254                      |
| Total area:                | 43.00 m <sup>2</sup>                |
| Area of plot:              | 0.00 m <sup>2</sup>                 |
| Sale price:                | 102 000 €                           |
| Price per m <sup>2</sup> : | 2 372 €                             |

## Additional info

basement, hot-water boiler, electricity, stairwell locked, refrigerator, shower, washing machine, water, furnished kitchen, neighbour watch, separate rooms, public transportation

Information