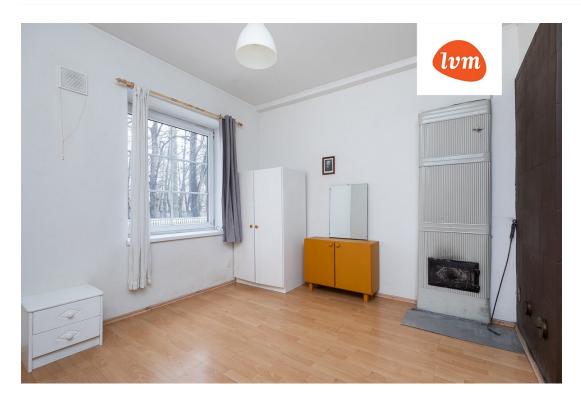

| County:                    | Tartu maakond                       |
|----------------------------|-------------------------------------|
| City/county:               | Tartu linn Vaksali                  |
| Floor:                     | 1                                   |
| Number of rooms:           | 2                                   |
| Type of heating:           | stove heating, air source heat pump |
| Year of construction:      | 1950                                |
| Readiness:                 | Requires sanitary repairs           |
| Ownership form:            | apartment ownership                 |
| Cadastral register number: | 79501:002:0254                      |
| Total area:                | 43.00 m <sup>2</sup>                |
| Area of plot:              | 0.00 m <sup>2</sup>                 |
| Sale price:                | 102 000 €                           |
| Price per m <sup>2</sup> : | 2 372 €                             |