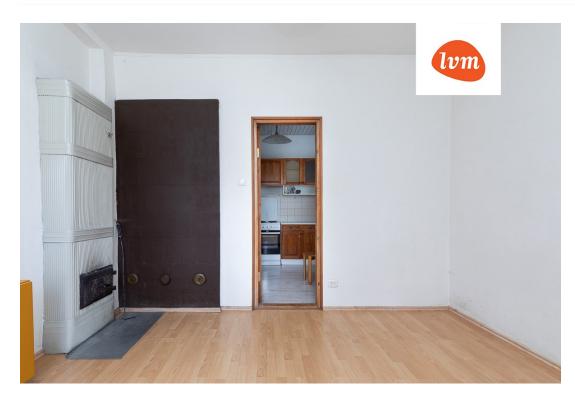

| County:                    | Tartu maakond                       |
|----------------------------|-------------------------------------|
| City/county:               | Tartu linn Vaksali                  |
| Floor:                     | 1                                   |
| Number of rooms:           | 2                                   |
| Type of heating:           | stove heating, air source heat pump |
| Year of construction:      | 1950                                |
| Readiness:                 | Requires sanitary repairs           |
| Ownership form:            | apartment ownership                 |
| Cadastral register number: | 79501:002:0254                      |
| Total area:                | 43.00 m <sup>2</sup>                |
| Area of plot:              | 0.00 m <sup>2</sup>                 |
| Sale price:                | 102 000 €                           |
| Price per m <sup>2</sup> : | 2 372 €                             |

## Additional info

basement, hot-water boiler, electricity, stairwell locked, refrigerator, shower, washing machine, water, furnished kitchen, neighbour watch, separate rooms, public transportation

Information