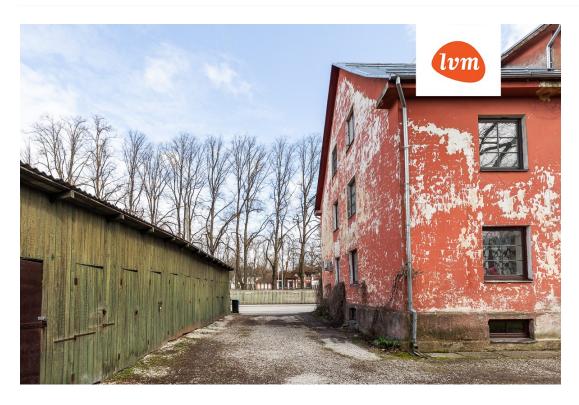

:            | apartment ownership                 |
| Cadastral register number: | 79501:002:0254                      |
| Total area:                | 43.00 m <sup>2</sup>                |
| Area of plot:              | 0.00 m <sup>2</sup>                 |
| Sale price:                | 102 000 €                           |
| Price per m <sup>2</sup> : | 2 372 €                             |

## Real estate agent



Inga Rattasepp inga.rattasepp@lvm.ee +37256292700

## Additional info

basement, hot-water boiler, electricity, stairwell locked, refrigerator, shower, washing machine, water, furnished kitchen, neighbour watch, separate rooms, public transportation

Information



## apartment, Kooli 2











3





Kooli 2