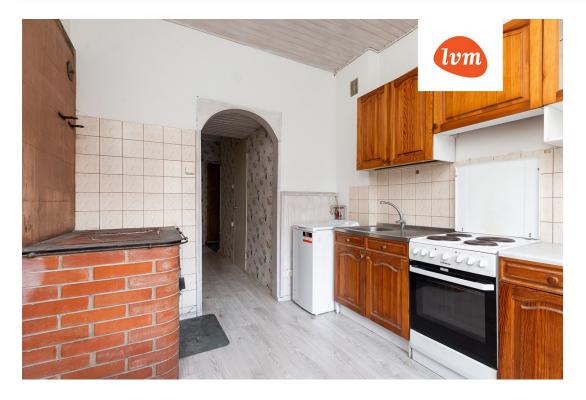

## Additional info

basement, hot-water boiler, electricity, stairwell locked, refrigerator, shower, washing machine, water, furnished kitchen, neighbour watch, separate rooms, public transportation

Information