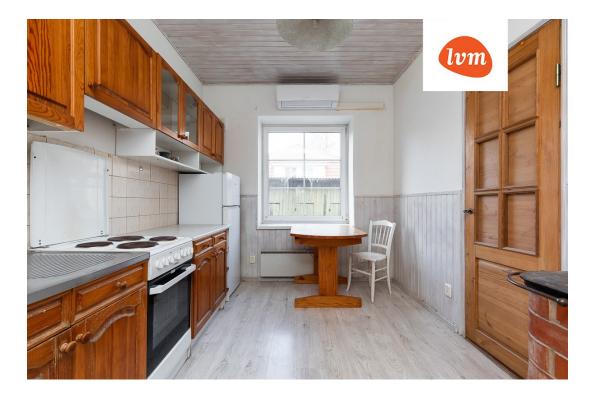

| County:                    | Tartu maakond                       |
|----------------------------|-------------------------------------|
| City/county:               | Tartu linn Vaksali                  |
| Floor:                     | 1                                   |
| Number of rooms:           | 2                                   |
| Type of heating:           | stove heating, air source heat pump |
| Year of construction:      | 1950                                |
| Readiness:                 | Requires sanitary repairs           |
| Ownership form:            | apartment ownership                 |
| Cadastral register number: | 79501:002:0254                      |
| Total area:                | 43.00 m <sup>2</sup>                |
| Area of plot:              | 0.00 m <sup>2</sup>                 |
| Sale price:                | 102 000 €                           |
| Price per m <sup>2</sup> : | 2 372 €                             |

## Additional info

basement, hot-water boiler, electricity, stairwell locked, refrigerator, shower, washing machine, water, furnished kitchen, neighbour watch, separate rooms, public transportation

Information