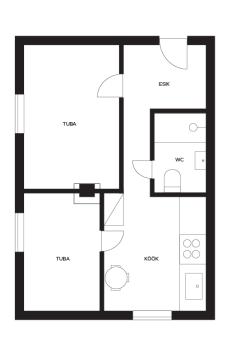

| County:                    | Tartu maakond                       |
|----------------------------|-------------------------------------|
| City/county:               | Tartu linn Vaksali                  |
| Floor:                     | 1                                   |
| Number of rooms:           | 2                                   |
| Type of heating:           | stove heating, air source heat pump |
| Year of construction:      | 1950                                |
| Readiness:                 | Requires sanitary repairs           |
| Ownership form:            | apartment ownership                 |
| Cadastral register number: | 79501:002:0254                      |
| Total area:                | 43.00 m <sup>2</sup>                |
| Area of plot:              | 0.00 m <sup>2</sup>                 |
| Sale price:                | 102 000 €                           |
| Price per m <sup>2</sup> : | 2 372 €                             |