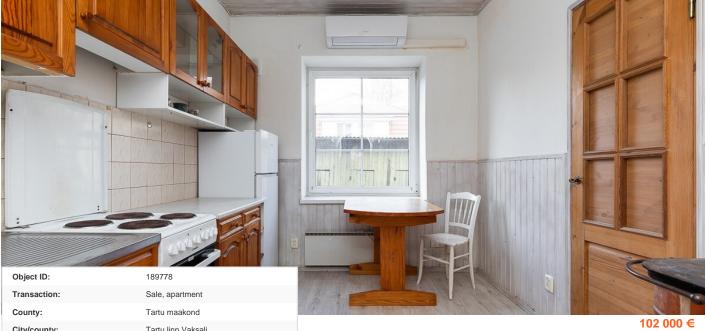

| County:                    | Tartu maakond                       |
|----------------------------|-------------------------------------|
| City/county:               | Tartu linn Vaksali                  |
| Floor:                     | 1                                   |
| Number of rooms:           | 2                                   |
| Type of heating:           | stove heating, air source heat pump |
| Year of construction:      | 1950                                |
| Readiness:                 | Requires sanitary repairs           |
| Ownership form:            | apartment ownership                 |
| Cadastral register number: | 79501:002:0254                      |
| Total area:                | 43.00 m <sup>2</sup>                |
| Area of plot:              | 0.00 m <sup>2</sup>                 |
| Sale price:                | 102 000 €                           |
| Price per m <sup>2</sup> : | 2 372 €                             |

## Additional info

basement, hot-water boiler, electricity, stairwell locked, refrigerator, shower, washing machine, water, furnished kitchen, neighbour watch, separate rooms, public transportation

Information