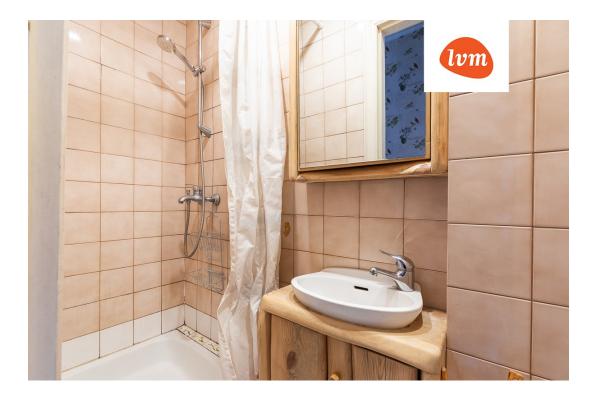

## Additional info

basement, hot-water boiler, electricity, stairwell locked, refrigerator, shower, washing machine, water, furnished kitchen, neighbour watch, separate rooms, public transportation

Information