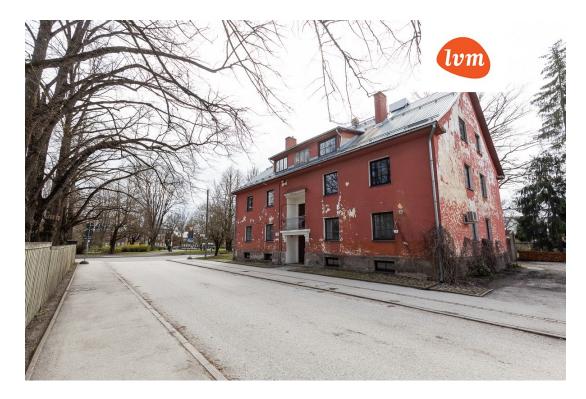

| apartment ownership                 |
| Cadastral register number: | 79501:002:0254                      |
| Total area:                | 43.00 m <sup>2</sup>                |
| Area of plot:              | 0.00 m <sup>2</sup>                 |
| Sale price:                | 102 000 €                           |
| Price per m <sup>2</sup> : | 2 372 €                             |

## Real estate agent



Inga Rattasepp inga.rattasepp@lvm.ee +37256292700

## Additional info

basement, hot-water boiler, electricity, stairwell locked, refrigerator, shower, washing machine, water, furnished kitchen, neighbour watch, separate rooms, public transportation

Information



## apartment, Kooli 2











3





Kooli 2