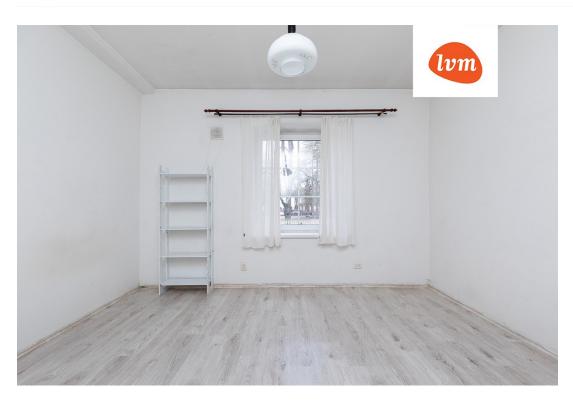

| County:                    | Tartu maakond                       |
|----------------------------|-------------------------------------|
| City/county:               | Tartu linn Vaksali                  |
| Floor:                     | 1                                   |
| Number of rooms:           | 2                                   |
| Type of heating:           | stove heating, air source heat pump |
| Year of construction:      | 1950                                |
| Readiness:                 | Requires sanitary repairs           |
| Ownership form:            | apartment ownership                 |
| Cadastral register number: | 79501:002:0254                      |
| Total area:                | 43.00 m <sup>2</sup>                |
| Area of plot:              | 0.00 m <sup>2</sup>                 |
| Sale price:                | 102 000 €                           |
| Price per m <sup>2</sup> : | 2 372 €                             |