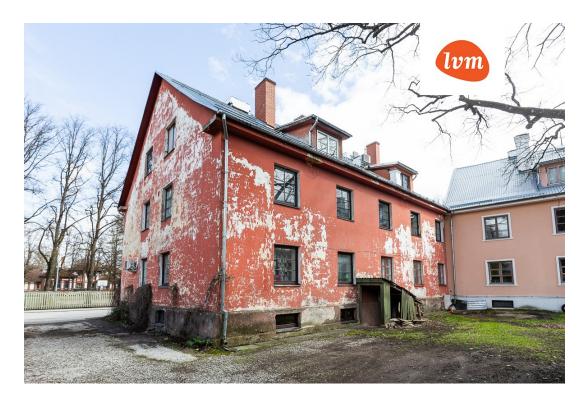

form:            | apartment ownership                 |
| Cadastral register number: | 79501:002:0254                      |
| Total area:                | 43.00 m <sup>2</sup>                |
| Area of plot:              | 0.00 m <sup>2</sup>                 |
| Sale price:                | 102 000 €                           |
| Price per m <sup>2</sup> : | 2 372 €                             |

## Real estate agent



Inga Rattasepp inga.rattasepp@lvm.ee +37256292700

## Additional info

basement, hot-water boiler, electricity, stairwell locked, refrigerator, shower, washing machine, water, furnished kitchen, neighbour watch, separate rooms, public transportation

Information



## apartment, Kooli 2











3





Kooli 2