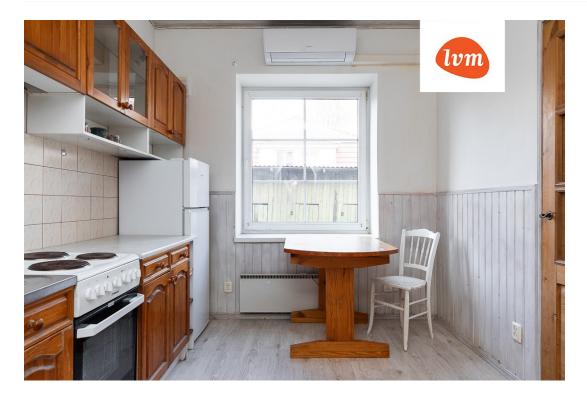

| County:                    | Tartu maakond                       |
|----------------------------|-------------------------------------|
| City/county:               | Tartu linn Vaksali                  |
| Floor:                     | 1                                   |
| Number of rooms:           | 2                                   |
| Type of heating:           | stove heating, air source heat pump |
| Year of construction:      | 1950                                |
| Readiness:                 | Requires sanitary repairs           |
| Ownership form:            | apartment ownership                 |
| Cadastral register number: | 79501:002:0254                      |
| Total area:                | 43.00 m <sup>2</sup>                |
| Area of plot:              | 0.00 m <sup>2</sup>                 |
| Sale price:                | 102 000 €                           |
| Price per m <sup>2</sup> : | 2 372 €                             |

## Additional info

basement, hot-water boiler, electricity, stairwell locked, refrigerator, shower, washing machine, water, furnished kitchen, neighbour watch, separate rooms, public transportation

Information