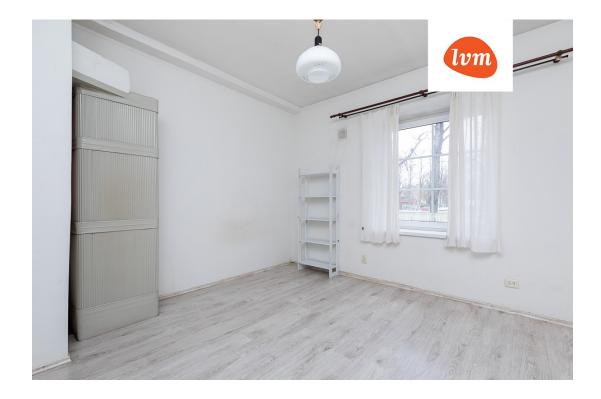

| County:                    | Tartu maakond                       |
|----------------------------|-------------------------------------|
| City/county:               | Tartu linn Vaksali                  |
| Floor:                     | 1                                   |
| Number of rooms:           | 2                                   |
| Type of heating:           | stove heating, air source heat pump |
| Year of construction:      | 1950                                |
| Readiness:                 | Requires sanitary repairs           |
| Ownership form:            | apartment ownership                 |
| Cadastral register number: | 79501:002:0254                      |
| Total area:                | 43.00 m <sup>2</sup>                |
| Area of plot:              | 0.00 m <sup>2</sup>                 |
| Sale price:                | 102 000 €                           |
| Price per m <sup>2</sup> : | 2 372 €                             |