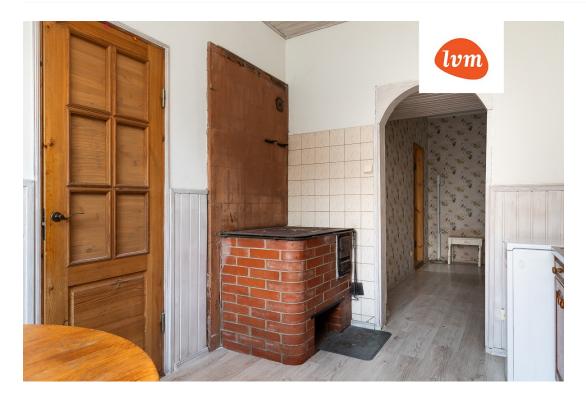

| County:                    | Tartu maakond                       |
|----------------------------|-------------------------------------|
| City/county:               | Tartu linn Vaksali                  |
| Floor:                     | 1                                   |
| Number of rooms:           | 2                                   |
| Type of heating:           | stove heating, air source heat pump |
| Year of construction:      | 1950                                |
| Readiness:                 | Requires sanitary repairs           |
| Ownership form:            | apartment ownership                 |
| Cadastral register number: | 79501:002:0254                      |
| Total area:                | 43.00 m <sup>2</sup>                |
| Area of plot:              | 0.00 m <sup>2</sup>                 |
| Sale price:                | 102 000 €                           |
| Price per m <sup>2</sup> : | 2 372 €                             |

## Additional info

basement, hot-water boiler, electricity, stairwell locked, refrigerator, shower, washing machine, water, furnished kitchen, neighbour watch, separate rooms, public transportation

Information