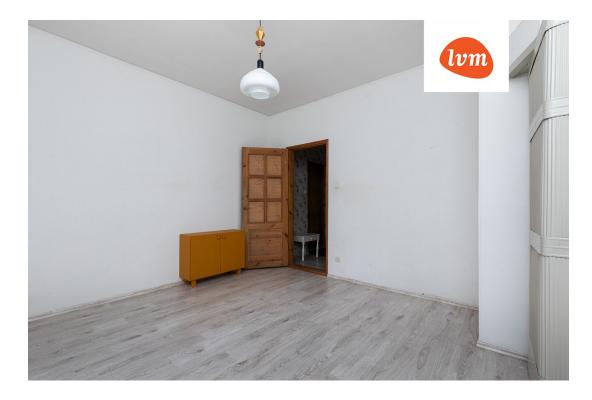

| County:                    | Tartu maakond                       |
|----------------------------|-------------------------------------|
| City/county:               | Tartu linn Vaksali                  |
| Floor:                     | 1                                   |
| Number of rooms:           | 2                                   |
| Type of heating:           | stove heating, air source heat pump |
| Year of construction:      | 1950                                |
| Readiness:                 | Requires sanitary repairs           |
| Ownership form:            | apartment ownership                 |
| Cadastral register number: | 79501:002:0254                      |
| Total area:                | 43.00 m <sup>2</sup>                |
| Area of plot:              | 0.00 m <sup>2</sup>                 |
| Sale price:                | 102 000 €                           |
| Price per m <sup>2</sup> : | 2 372 €                             |

## Additional info

basement, hot-water boiler, electricity, stairwell locked, refrigerator, shower, washing machine, water, furnished kitchen, neighbour watch, separate rooms, public transportation

Information