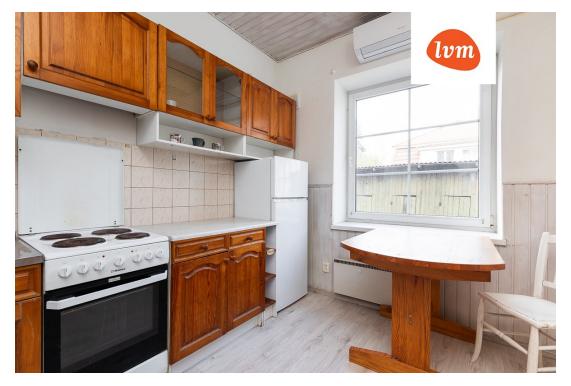

## Additional info

basement, hot-water boiler, electricity, stairwell locked, refrigerator, shower, washing machine, water, furnished kitchen, neighbour watch, separate rooms, public transportation

Information