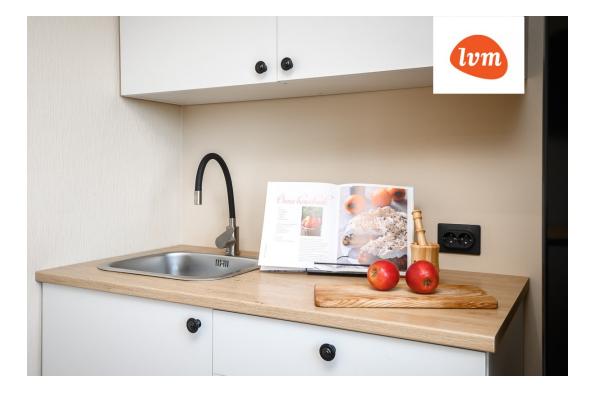

Additional info

basement, bathtub, electricity, furniture, Furniture available, stainwell locked, refrigerator, washing machine, furnished kitchen, neighbour watch, separate rooms, new sewage system, central water