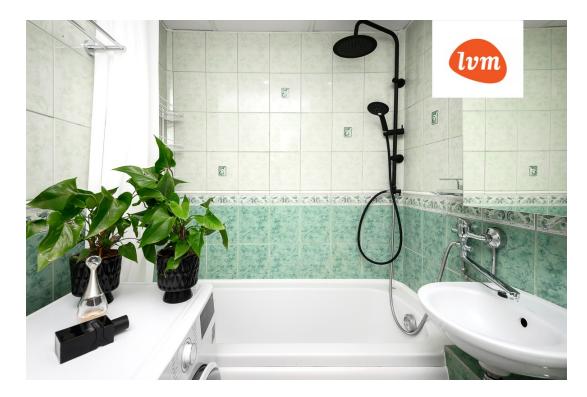

Additional info

basement, bathtub, electricity, furniture, Furniture available, stainwell locked, refrigerator, washing machine, furnished kitchen, neighbour watch, separate rooms, new sewage system, central water