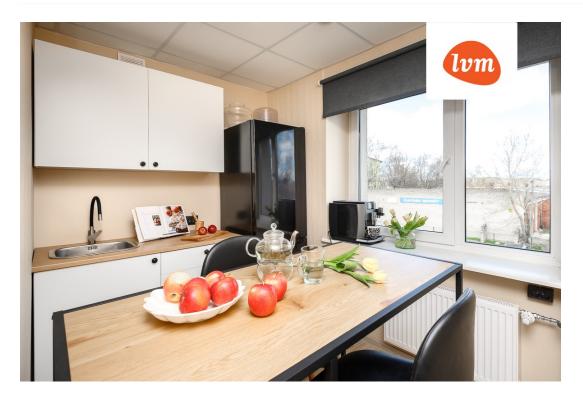

Additional info

basement, bathtub, electricity, furniture, Furniture available, stainwell locked, refrigerator, washing machine, furnished kitchen, neighbour watch, separate rooms, new sewage system, central water