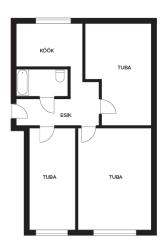

| Real | estate | agent |
|------|--------|-------|

Number of rooms:

Year of construction:

Cadastral register number:

Type of heating:

Ownership form:

Readiness:

Total area:

Renovated

59.40 m<sup>2</sup>

0.00 m<sup>2</sup>

115 000 €

1 936 €

D

apartment ownership

62511:165:8420