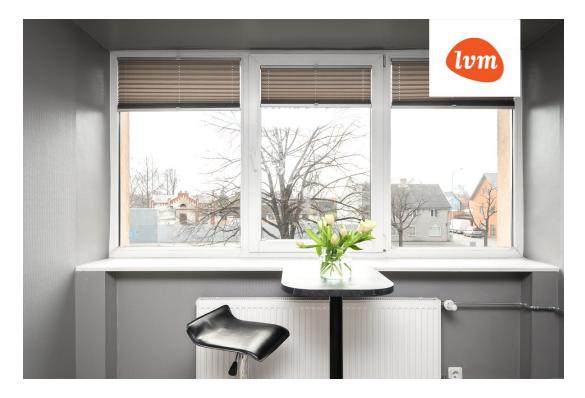

Renovated

59.40 m<sup>2</sup>

0.00 m<sup>2</sup>

115 000 €

1 936 €

D

apartment ownership

62511:165:8420

Additional info

basement, bathtub, electricity, furniture, Furniture available, stainwell locked, refrigerator, washing machine, furnished kitchen, neighbour watch, separate rooms, new sewage system, central water