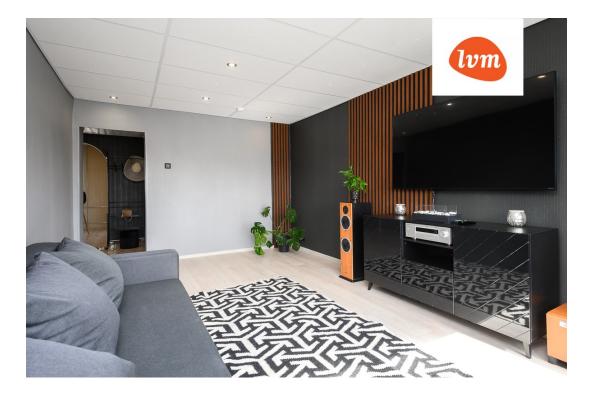

Renovated

59.40 m<sup>2</sup>

0.00 m<sup>2</sup>

115 000 €

1 936 €

D

apartment ownership

62511:165:8420

Additional info

basement, bathtub, electricity, furniture, Furniture available, stainwell locked, refrigerator, washing machine, furnished kitchen, neighbour watch, separate rooms, new sewage system, central water