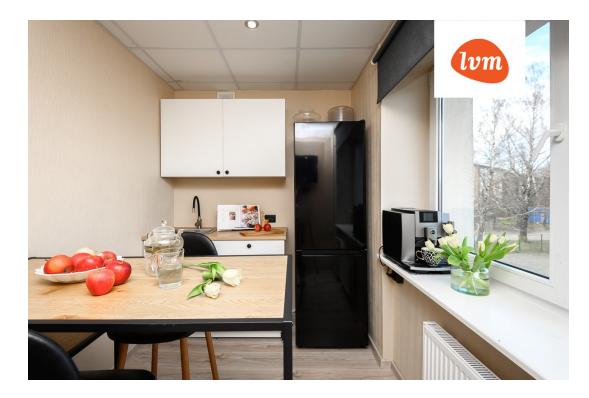

Additional info

basement, bathtub, electricity, furniture, Furniture available, stainwell locked, refrigerator, washing machine, furnished kitchen, neighbour watch, separate rooms, new sewage system, central water

## apartment, Riia mnt 90

Riia mnt 90

3

6