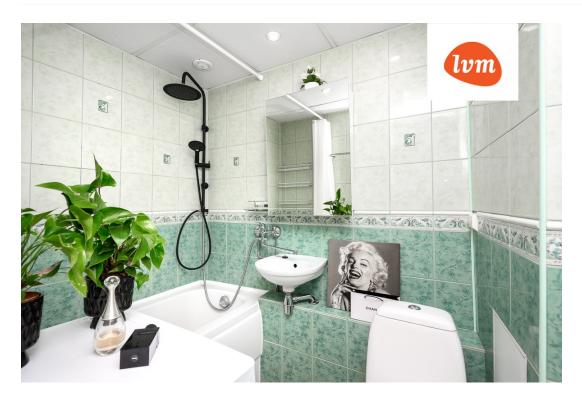

Additional info

basement, bathtub, electricity, furniture, Furniture available, stainwell locked, refrigerator, washing machine, furnished kitchen, neighbour watch, separate rooms, new sewage system, central water