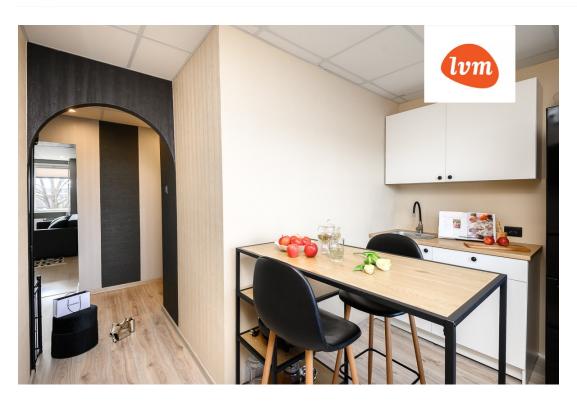

Additional info

basement, bathtub, electricity, furniture, Furniture available, stainwell locked, refrigerator, washing machine, furnished kitchen, neighbour watch, separate rooms, new sewage system, central water

## apartment, Riia mnt 90

Riia mnt 90

3

6