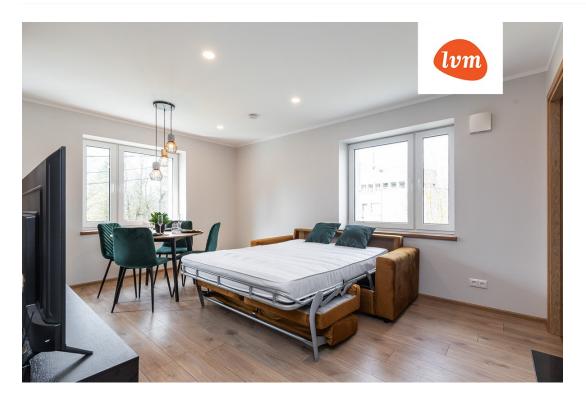

## Additional info

hot-water boiler, wardrobe, electricity, furniture, strip flooring, refrigerator, shower, TV, washing machine, water, furnished kitchen, neighbour watch, open kitchen, new wiring, central water