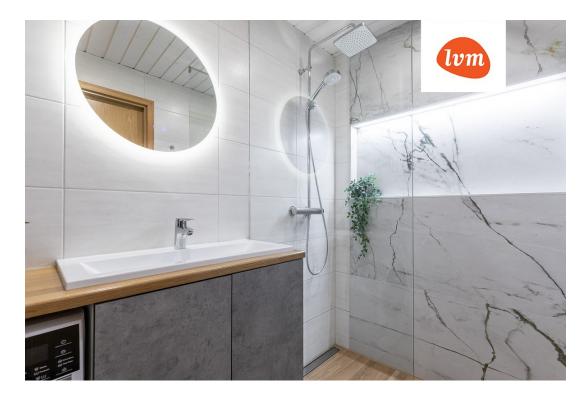

## Additional info

hot-water boiler, wardrobe, electricity, furniture, strip flooring, refrigerator, shower, TV, washing machine, water, furnished kitchen, neighbour watch, open kitchen, new wiring, central water