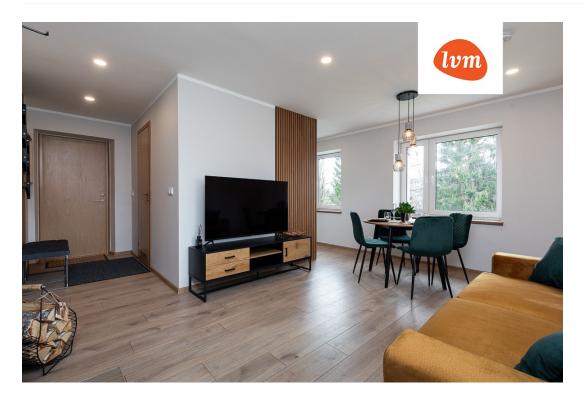

| Indiffedution.             | Sale, apartment                                                     |
|----------------------------|---------------------------------------------------------------------|
| County:                    | Tartu maakond                                                       |
| City/county:               | Tartu vald Laeva küla                                               |
| Floor:                     | 2                                                                   |
| Number of rooms:           | 2                                                                   |
| Type of heating:           | fireplaceheating, electricalunderfloorheating, air source heat pump |
| Readiness:                 | Renovated                                                           |
| Ownership<br>form:         | apartment ownership                                                 |
| Total area:                | 39.00 m²                                                            |
| Area of plot:              | 0.00 m²                                                             |
| Sale price:                | 69 000 €                                                            |
| Price per m <sup>2</sup> : | 1 769 €                                                             |

## Additional info

hot-water boiler, wardrobe, electricity, furniture, strip flooring, refrigerator, shower, TV, washing machine, water, furnished kitchen, neighbour watch, open kitchen, new wiring, central water