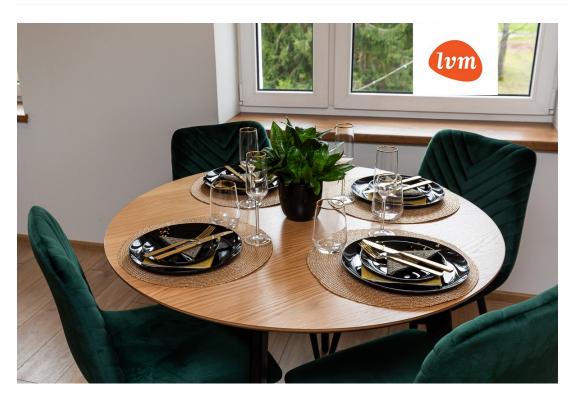

## Additional info

hot-water boiler, wardrobe, electricity, furniture, strip flooring, refrigerator, shower, TV, washing machine, water, furnished kitchen, neighbour watch, open kitchen, new wiring, central water

## apartment, Purje tee