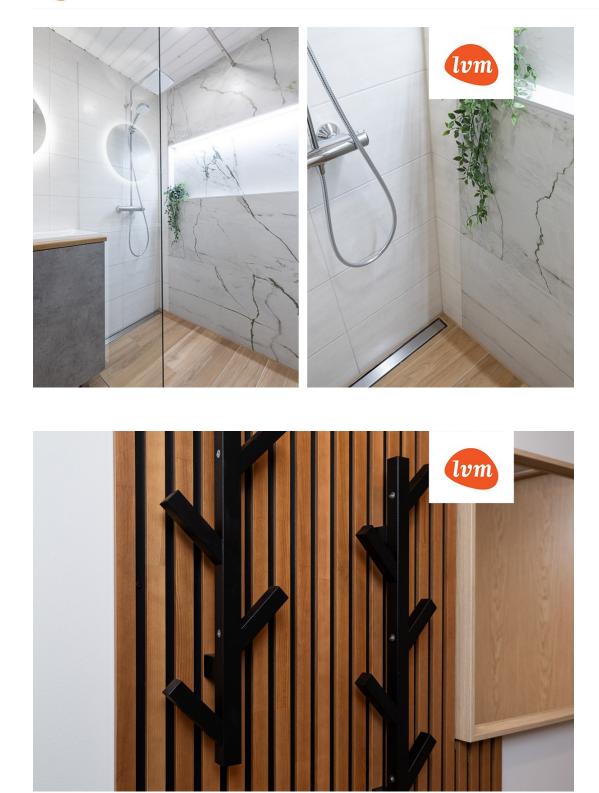

## Additional info

hot-water boiler, wardrobe, electricity, furniture, strip flooring, refrigerator, shower, TV, washing machine, water, furnished kitchen, neighbour watch, open kitchen, new wiring, central water