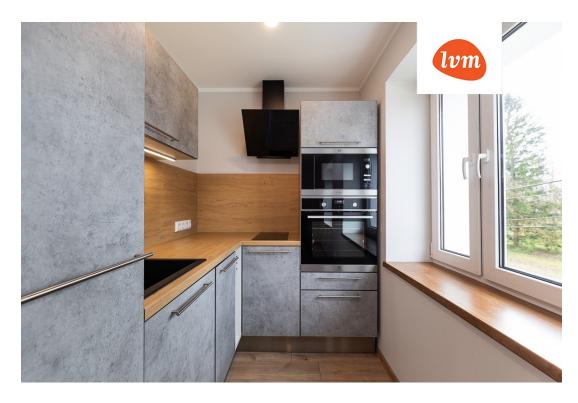

## Additional info

hot-water boiler, wardrobe, electricity, furniture, strip flooring, refrigerator, shower, TV, washing machine, water, furnished kitchen, neighbour watch, open kitchen, new wiring, central water