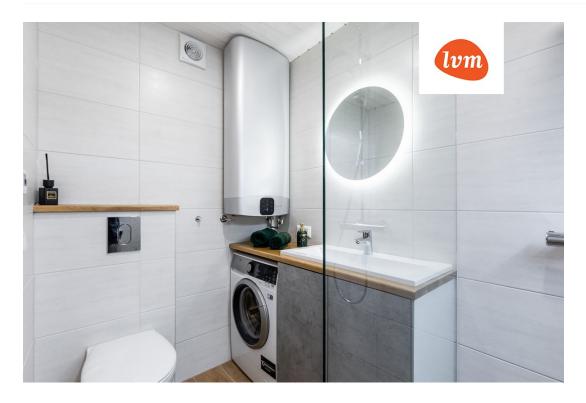

## Additional info

hot-water boiler, wardrobe, electricity, furniture, strip flooring, refrigerator, shower, TV, washing machine, water, furnished kitchen, neighbour watch, open kitchen, new wiring, central water