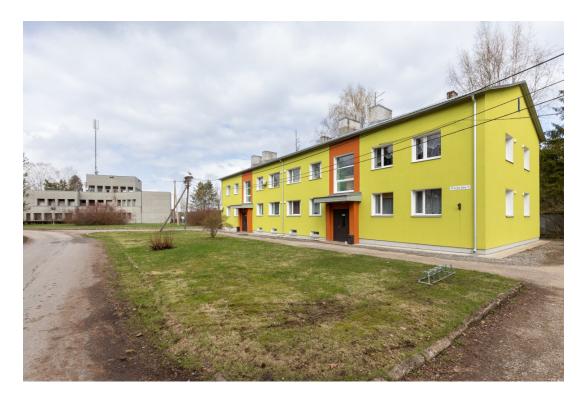

|
| Total area:                | 39.00 m²                                                            |
| Area of plot:              | 0.00 m²                                                             |
| Sale price:                | 69 000 €                                                            |
| Price per m <sup>2</sup> : | 1 769 €                                                             |

## Real estate agent



Mari Narits mari.narits@lvm.ee +37258135170

## Additional info

hot-water boiler, wardrobe, electricity, furniture, strip flooring, refrigerator, shower, TV, washing machine, water, furnished kitchen, neighbour watch, open kitchen, new wiring, central water

Information



## apartment, Purje tee