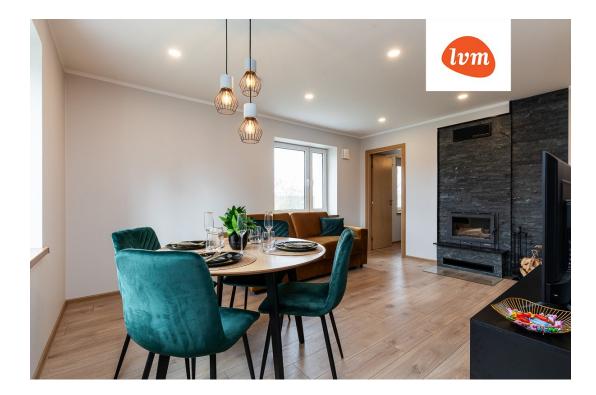

## Additional info

hot-water boiler, wardrobe, electricity, furniture, strip flooring, refrigerator, shower, TV, washing machine, water, furnished kitchen, neighbour watch, open kitchen, new wiring, central water

## apartment, Purje tee