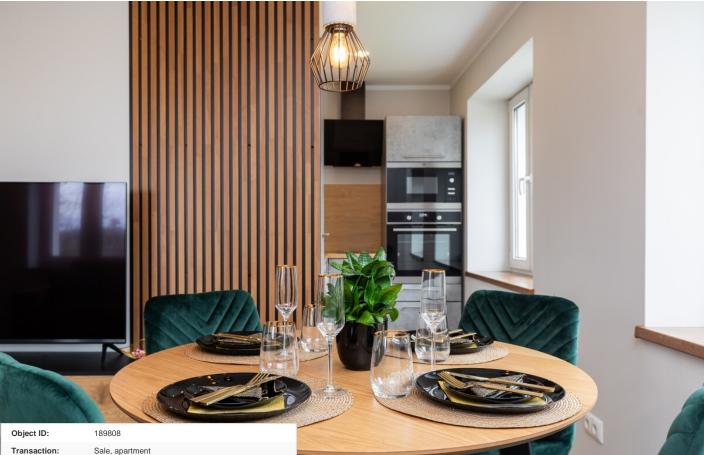

| Indiffedution.             | Sale, apartment                                                     |
|----------------------------|---------------------------------------------------------------------|
| County:                    | Tartu maakond                                                       |
| City/county:               | Tartu vald Laeva küla                                               |
| Floor:                     | 2                                                                   |
| Number of rooms:           | 2                                                                   |
| Type of heating:           | fireplaceheating, electricalunderfloorheating, air source heat pump |
| Readiness:                 | Renovated                                                           |
| Ownership<br>form:         | apartment ownership                                                 |
| Total area:                | 39.00 m²                                                            |
| Area of plot:              | 0.00 m²                                                             |
| Sale price:                | 69 000 €                                                            |
| Price per m <sup>2</sup> : | 1 769 €                                                             |

## Additional info

hot-water boiler, wardrobe, electricity, furniture, strip flooring, refrigerator, shower, TV, washing machine, water, furnished kitchen, neighbour watch, open kitchen, new wiring, central water