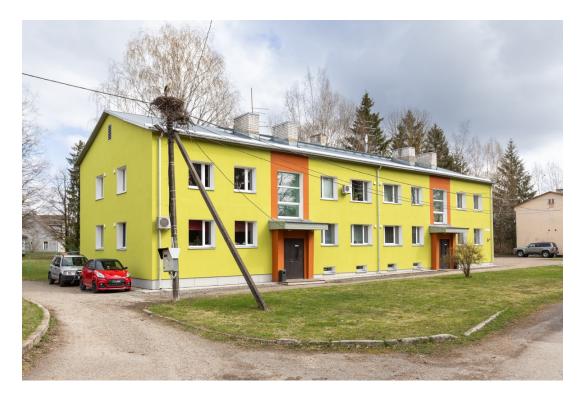

| Indiffedution.             | Sale, apartment                                                     |
|----------------------------|---------------------------------------------------------------------|
| County:                    | Tartu maakond                                                       |
| City/county:               | Tartu vald Laeva küla                                               |
| Floor:                     | 2                                                                   |
| Number of rooms:           | 2                                                                   |
| Type of heating:           | fireplaceheating, electricalunderfloorheating, air source heat pump |
| Readiness:                 | Renovated                                                           |
| Ownership<br>form:         | apartment ownership                                                 |
| Total area:                | 39.00 m²                                                            |
| Area of plot:              | 0.00 m²                                                             |
| Sale price:                | 69 000 €                                                            |
| Price per m <sup>2</sup> : | 1 769 €                                                             |