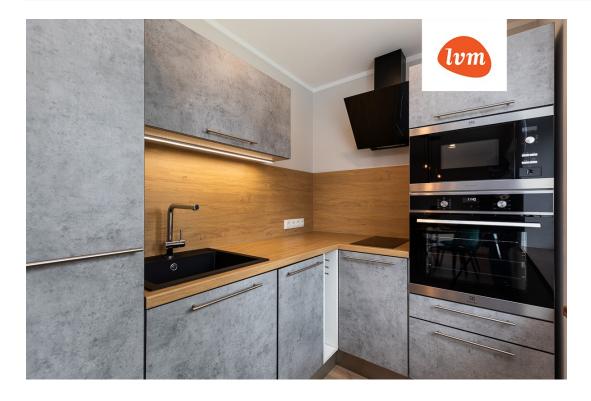

## Additional info

hot-water boiler, wardrobe, electricity, furniture, strip flooring, refrigerator, shower, TV, washing machine, water, furnished kitchen, neighbour watch, open kitchen, new wiring, central water

## apartment, Purje tee