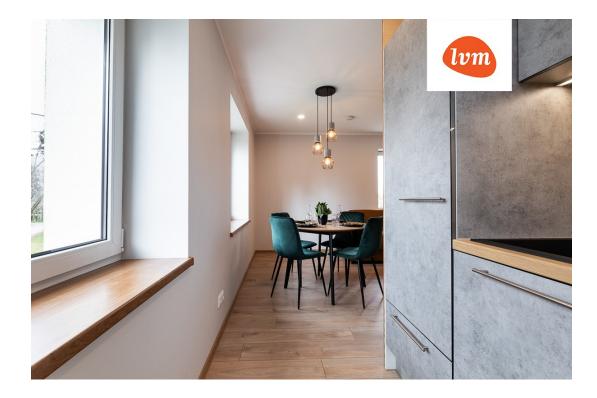

## Additional info

hot-water boiler, wardrobe, electricity, furniture, strip flooring, refrigerator, shower, TV, washing machine, water, furnished kitchen, neighbour watch, open kitchen, new wiring, central water

## apartment, Purje tee