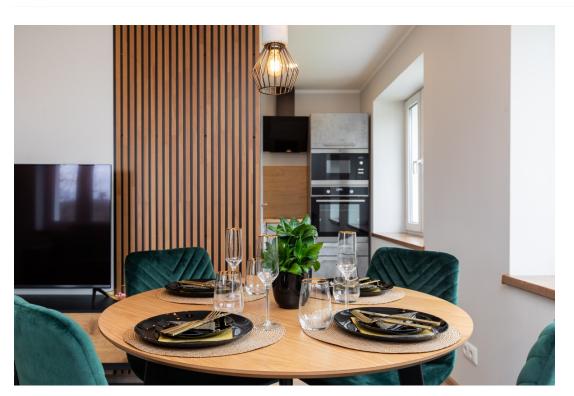

|
| Total area:                | 39.00 m²                                                            |
| Area of plot:              | 0.00 m²                                                             |
| Sale price:                | 69 000 €                                                            |
| Price per m <sup>2</sup> : | 1 769 €                                                             |

## Real estate agent



Mari Narits mari.narits@lvm.ee +37258135170

## Additional info

hot-water boiler, wardrobe, electricity, furniture, strip flooring, refrigerator, shower, TV, washing machine, water, furnished kitchen, neighbour watch, open kitchen, new wiring, central water

Information



## apartment, Purje tee