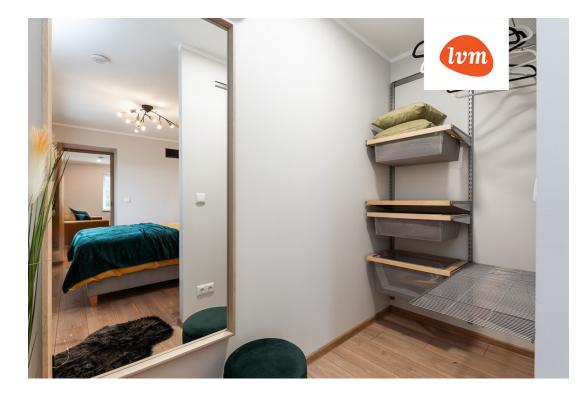

## Additional info

hot-water boiler, wardrobe, electricity, furniture, strip flooring, refrigerator, shower, TV, washing machine, water, furnished kitchen, neighbour watch, open kitchen, new wiring, central water