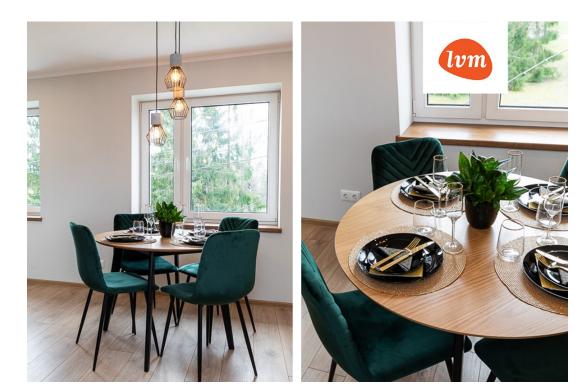

| Indiffedution.             | Sale, apartment                                                     |
|----------------------------|---------------------------------------------------------------------|
| County:                    | Tartu maakond                                                       |
| City/county:               | Tartu vald Laeva küla                                               |
| Floor:                     | 2                                                                   |
| Number of rooms:           | 2                                                                   |
| Type of heating:           | fireplaceheating, electricalunderfloorheating, air source heat pump |
| Readiness:                 | Renovated                                                           |
| Ownership<br>form:         | apartment ownership                                                 |
| Total area:                | 39.00 m²                                                            |
| Area of plot:              | 0.00 m²                                                             |
| Sale price:                | 69 000 €                                                            |
| Price per m <sup>2</sup> : | 1 769 €                                                             |

## Additional info

hot-water boiler, wardrobe, electricity, furniture, strip flooring, refrigerator, shower, TV, washing machine, water, furnished kitchen, neighbour watch, open kitchen, new wiring, central water