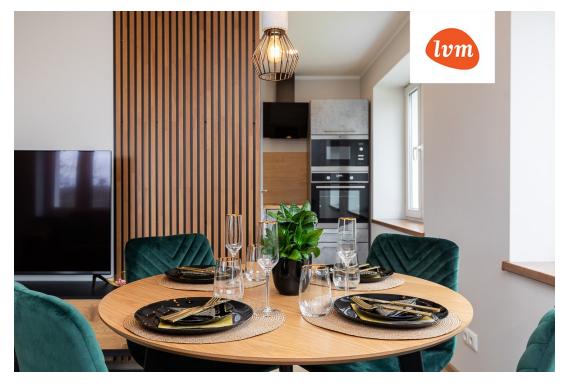

| Indiffedution.             | Sale, apartment                                                     |
|----------------------------|---------------------------------------------------------------------|
| County:                    | Tartu maakond                                                       |
| City/county:               | Tartu vald Laeva küla                                               |
| Floor:                     | 2                                                                   |
| Number of rooms:           | 2                                                                   |
| Type of heating:           | fireplaceheating, electricalunderfloorheating, air source heat pump |
| Readiness:                 | Renovated                                                           |
| Ownership<br>form:         | apartment ownership                                                 |
| Total area:                | 39.00 m²                                                            |
| Area of plot:              | 0.00 m²                                                             |
| Sale price:                | 69 000 €                                                            |
| Price per m <sup>2</sup> : | 1 769 €                                                             |

## Additional info

hot-water boiler, wardrobe, electricity, furniture, strip flooring, refrigerator, shower, TV, washing machine, water, furnished kitchen, neighbour watch, open kitchen, new wiring, central water