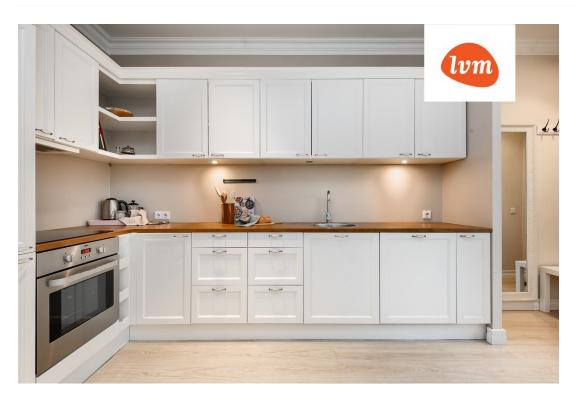

## Additional info

hot-water boiler, furniture, refrigerator, shower, washing machine, furnished kitchen, open kitchen, high ceilings, new wiring

Information

## apartment, Aia 3/1