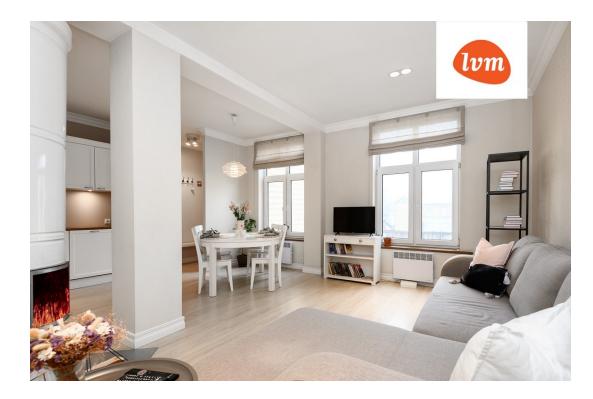

|
| Cadastral register<br>number: | 62510:093:1000                                                     |
| Total area:                   | 51.90 m <sup>2</sup>                                               |
| Area of plot:                 | 0.00 m²                                                            |
| Sale price:                   | 159 000 €                                                          |
| Price per m <sup>2</sup> :    | 3 064 €                                                            |

## Real estate agent



Merit Miller merit.miller@lvm.ee +3725072172

## Additional info

hot-water boiler, furniture, refrigerator, shower, washing machine, furnished kitchen, open kitchen, high ceilings, new wiring

Information



## apartment, Aia 3/1