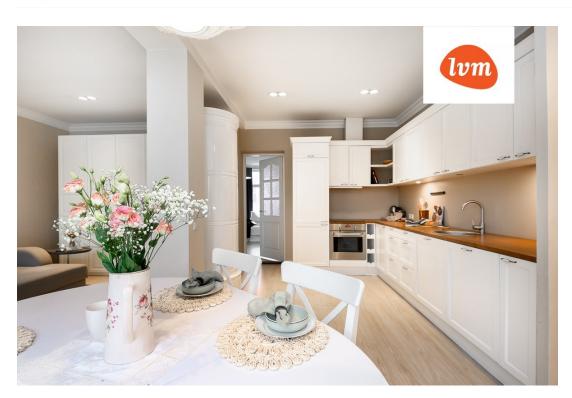

## Additional info

hot-water boiler, furniture, refrigerator, shower, washing machine, furnished kitchen, open kitchen, high ceilings, new wiring

Information

## apartment, Aia 3/1