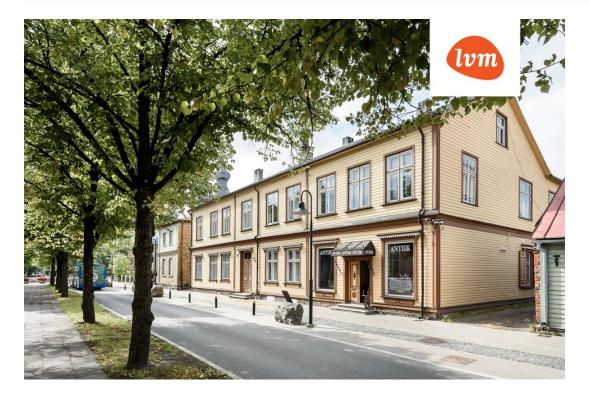

| eeung.                        |                                                                    |
|-------------------------------|--------------------------------------------------------------------|
| City/county:                  | Pärnu linn Kesklinn                                                |
| Floor:                        | 2                                                                  |
| Number of rooms:              | 2                                                                  |
| Type of heating:              | electricheating, electricalunderfloorheating, solid fuel, combined |
| Readiness:                    | Renovated                                                          |
| Ownership form:               | apartment ownership                                                |
| Cadastral register<br>number: | 62510:093:1000                                                     |
| Total area:                   | 51.90 m <sup>2</sup>                                               |
| Area of plot:                 | 0.00 m²                                                            |
| Sale price:                   | 159 000 €                                                          |
| Price per m <sup>2</sup> :    | 3 064 €                                                            |

## apartment, Aia 3/1