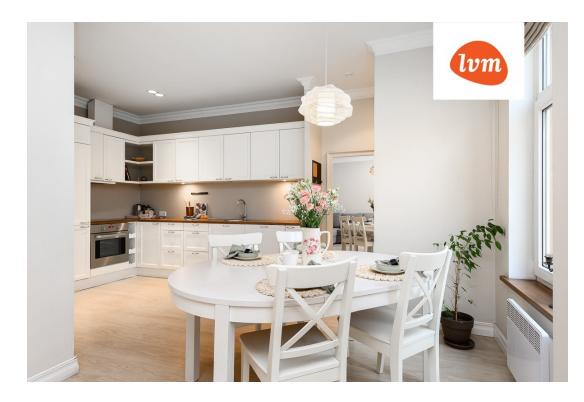

## Additional info

hot-water boiler, furniture, refrigerator, shower, washing machine, furnished kitchen, open kitchen, high ceilings, new wiring

Information

## apartment, Aia 3/1