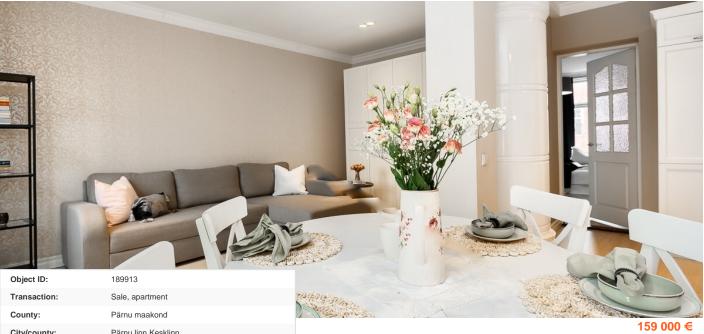

| eeung.                        |                                                                    |
|-------------------------------|--------------------------------------------------------------------|
| City/county:                  | Pärnu linn Kesklinn                                                |
| Floor:                        | 2                                                                  |
| Number of rooms:              | 2                                                                  |
| Type of heating:              | electricheating, electricalunderfloorheating, solid fuel, combined |
| Readiness:                    | Renovated                                                          |
| Ownership form:               | apartment ownership                                                |
| Cadastral register<br>number: | 62510:093:1000                                                     |
| Total area:                   | 51.90 m <sup>2</sup>                                               |
| Area of plot:                 | 0.00 m²                                                            |
| Sale price:                   | 159 000 €                                                          |
| Price per m <sup>2</sup> :    | 3 064 €                                                            |

## Additional info

hot-water boiler, furniture, refrigerator, shower, washing machine, furnished kitchen, open kitchen, high ceilings, new wiring

Information

## apartment, Aia 3/1