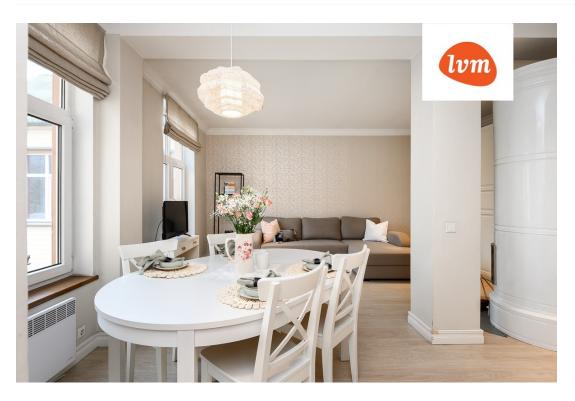

## Additional info

hot-water boiler, furniture, refrigerator, shower, washing machine, furnished kitchen, open kitchen, high ceilings, new wiring

Information

## apartment, Aia 3/1