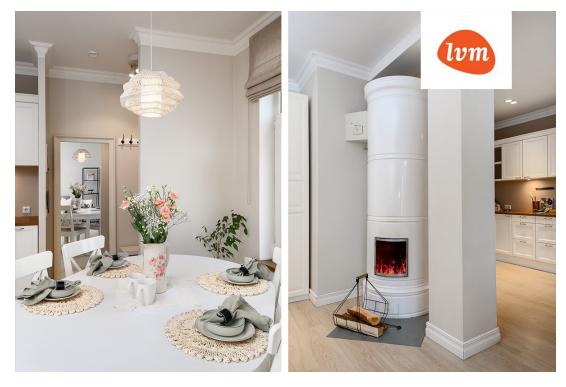

## Additional info

hot-water boiler, furniture, refrigerator, shower, washing machine, furnished kitchen, open kitchen, high ceilings, new wiring

Information

## apartment, Aia 3/1