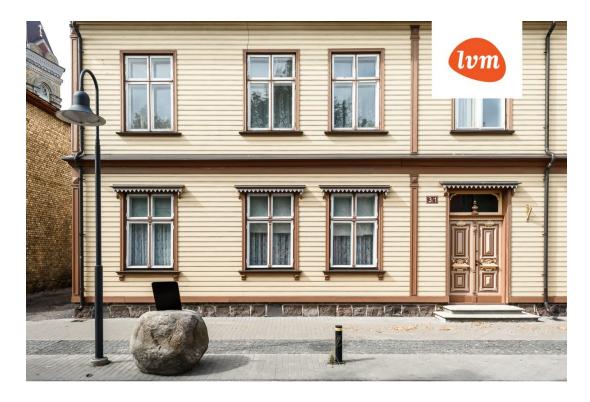

| eeung.                        |                                                                    |
|-------------------------------|--------------------------------------------------------------------|
| City/county:                  | Pärnu linn Kesklinn                                                |
| Floor:                        | 2                                                                  |
| Number of rooms:              | 2                                                                  |
| Type of heating:              | electricheating, electricalunderfloorheating, solid fuel, combined |
| Readiness:                    | Renovated                                                          |
| Ownership form:               | apartment ownership                                                |
| Cadastral register<br>number: | 62510:093:1000                                                     |
| Total area:                   | 51.90 m <sup>2</sup>                                               |
| Area of plot:                 | 0.00 m²                                                            |
| Sale price:                   | 159 000 €                                                          |
| Price per m <sup>2</sup> :    | 3 064 €                                                            |

## apartment, Aia 3/1