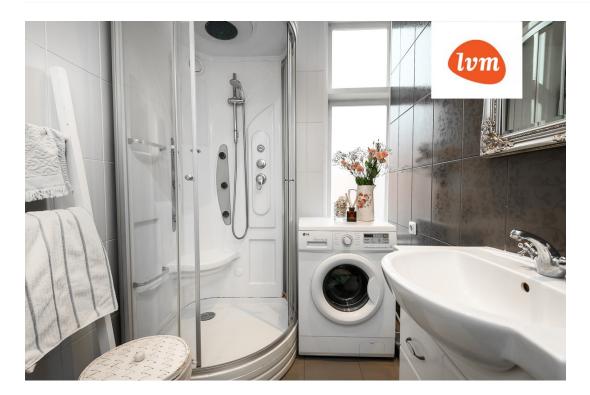

## Additional info

hot-water boiler, furniture, refrigerator, shower, washing machine, furnished kitchen, open kitchen, high ceilings, new wiring

Information