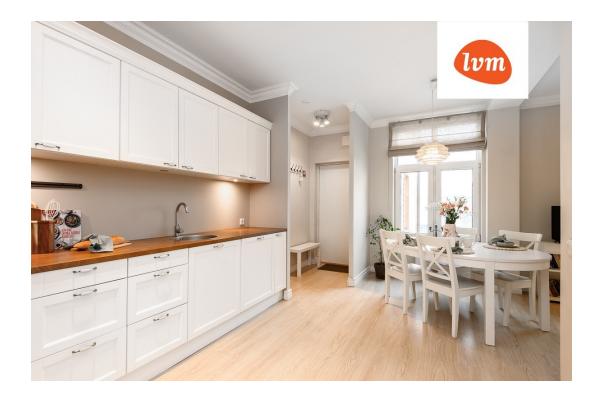

## Additional info

hot-water boiler, furniture, refrigerator, shower, washing machine, furnished kitchen, open kitchen, high ceilings, new wiring

Information

## apartment, Aia 3/1