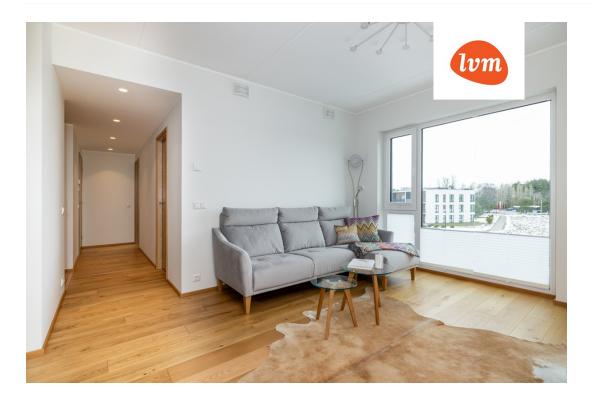

## Additional info

balcony, bathtub, electricity, elevator, furniture, Furniture available, gas, stairwell locked, strip flooring, sauna, security door, washing machine, water, furnished kitchen, neighbour watch, new sewage system, new wiring, public transportation

## apartment, Taverni tee 1/1