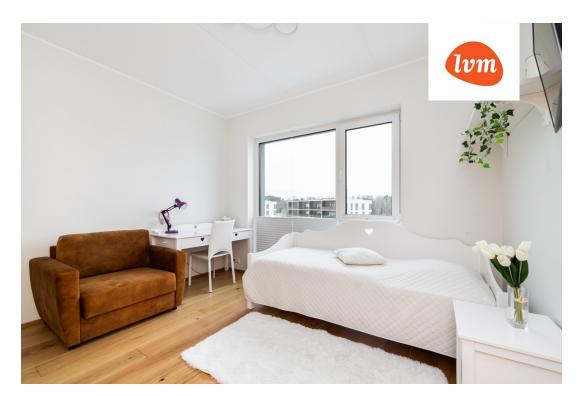

## Additional info

balcony, bathtub, electricity, elevator, furniture, Furniture available, gas, stairwell locked, strip flooring, sauna, security door, washing machine, water, furnished kitchen, neighbour watch, new sewage system, new wiring, public transportation

## apartment, Taverni tee 1/1