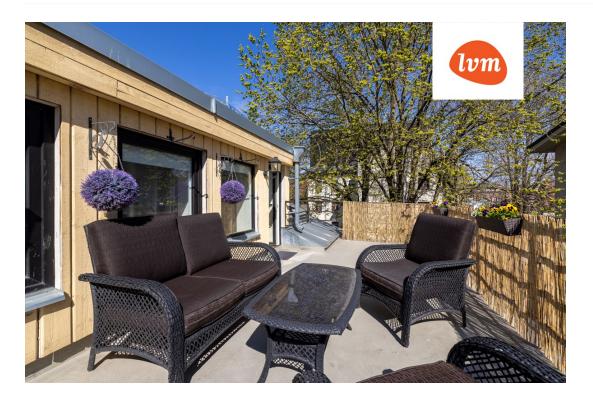

## Additional info

balcony, bathtub, wardrobe, electricity, fireplace, Garage, gas, stairwell locked, refrigerator, shower, TV, washing machine, water, furnished kitchen, separate rooms, open kitchen, courtyard, duplex, central water, fenced area