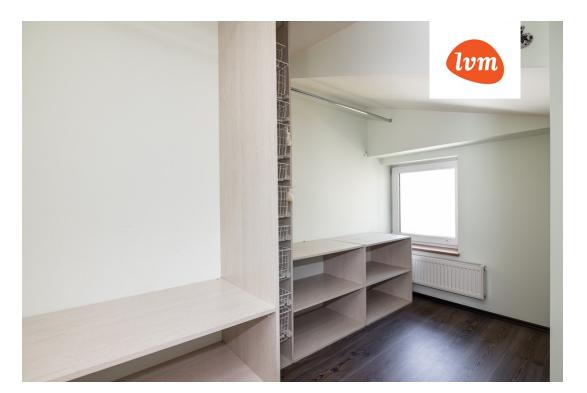

## Additional info

balcony, bathtub, wardrobe, electricity, fireplace, Garage, gas, stairwell locked, refrigerator, shower, TV, washing machine, water, furnished kitchen, separate rooms, open kitchen, courtyard, duplex, central water, fenced area