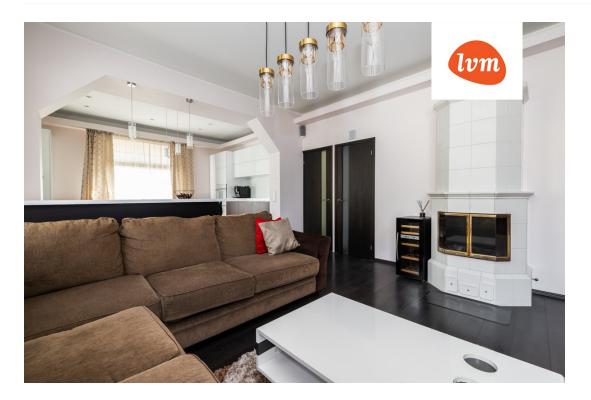

## Additional info

balcony, bathtub, wardrobe, electricity, fireplace, Garage, gas, stairwell locked, refrigerator, shower, TV, washing machine, water, furnished kitchen, separate rooms, open kitchen, courtyard, duplex, central water, fenced area