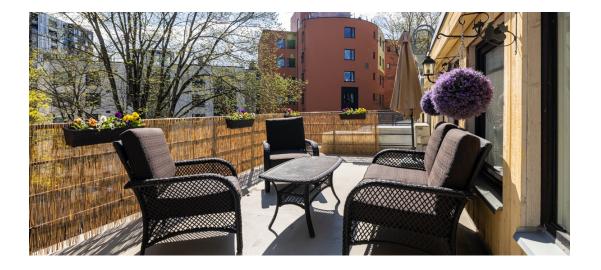

## Additional info

balcony, bathtub, wardrobe, electricity, fireplace, Garage, gas, stairwell locked, refrigerator, shower, TV, washing machine, water, furnished kitchen, separate rooms, open kitchen, courtyard, duplex, central water, fenced area