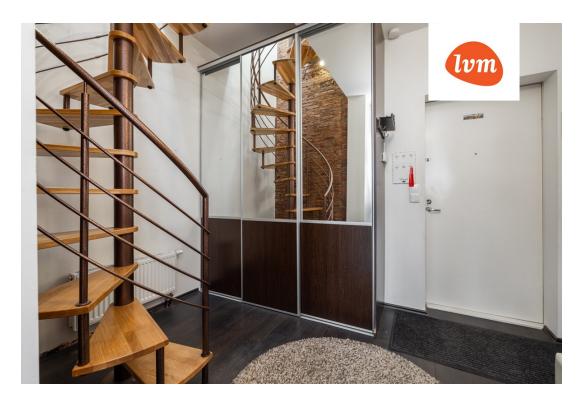

## Additional info

balcony, bathtub, wardrobe, electricity, fireplace, Garage, gas, stairwell locked, refrigerator, shower, TV, washing machine, water, furnished kitchen, separate rooms, open kitchen, courtyard, duplex, central water, fenced area