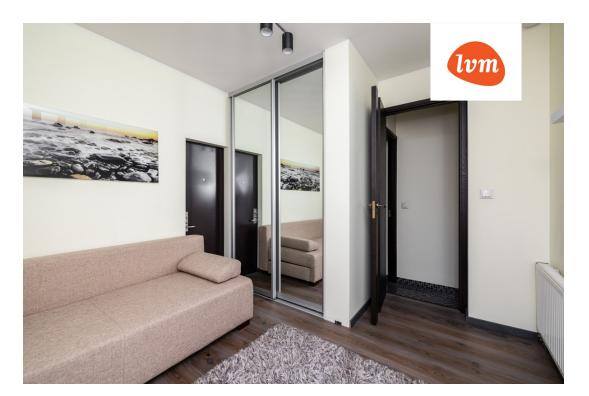

## Additional info

balcony, bathtub, wardrobe, electricity, fireplace, Garage, gas, stairwell locked, refrigerator, shower, TV, washing machine, water, furnished kitchen, separate rooms, open kitchen, courtyard, duplex, central water, fenced area