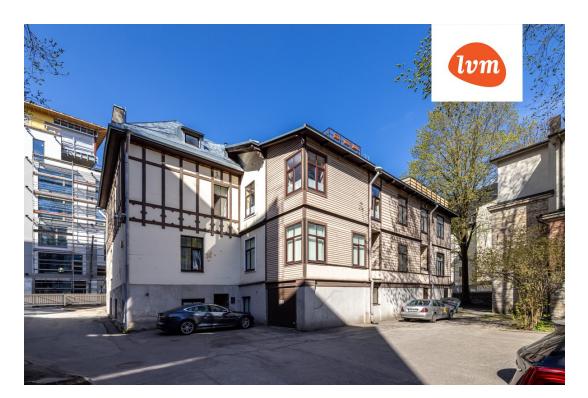

## Real estate agent

Type of heating:

Ownership form:

Readiness:

Total area:

Area of plot:

Sale price: Price per m<sup>2</sup>:

Year of construction:



Marianne Putting marianne.putting@lvm.ee +37256265999

gas heating

Completed

146.00 m<sup>2</sup>

0.00 m² 445 000 €

3 048 €

apartment ownership

1940

## Additional info

balcony, bathtub, wardrobe, electricity, fireplace, Garage, gas, stairwell locked, refrigerator, shower, TV, washing machine, water, furnished kitchen, separate rooms, open kitchen, courtyard, duplex, central water, fenced area

## Information



## apartment, Tatari 7







































































































Tatari 7