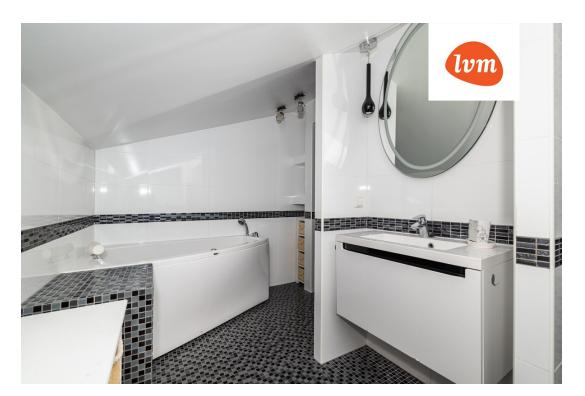

## Additional info

balcony, bathtub, wardrobe, electricity, fireplace, Garage, gas, stairwell locked, refrigerator, shower, TV, washing machine, water, furnished kitchen, separate rooms, open kitchen, courtyard, duplex, central water, fenced area