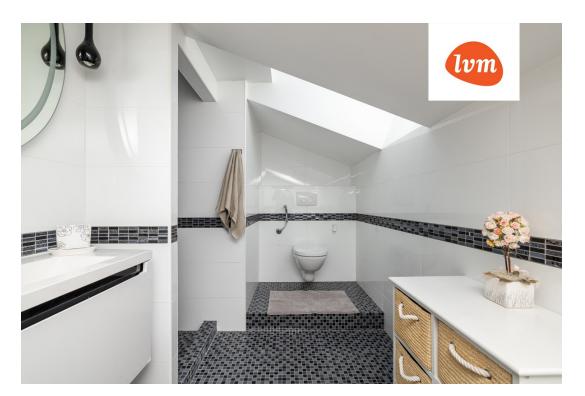

## Additional info

balcony, bathtub, wardrobe, electricity, fireplace, Garage, gas, stairwell locked, refrigerator, shower, TV, washing machine, water, furnished kitchen, separate rooms, open kitchen, courtyard, duplex, central water, fenced area