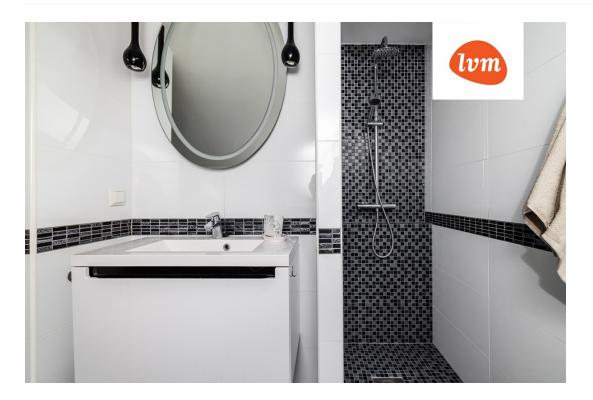

## Additional info

balcony, bathtub, wardrobe, electricity, fireplace, Garage, gas, stairwell locked, refrigerator, shower, TV, washing machine, water, furnished kitchen, separate rooms, open kitchen, courtyard, duplex, central water, fenced area