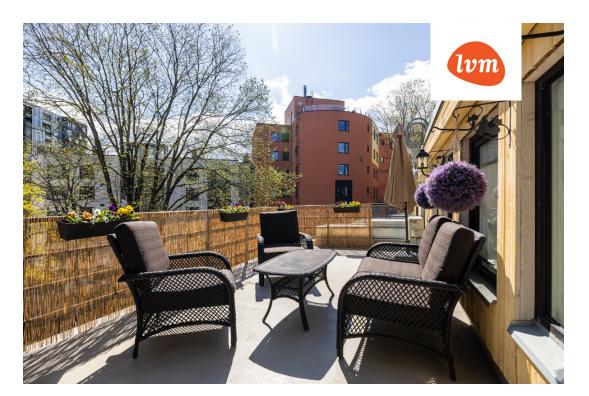

## Additional info

balcony, bathtub, wardrobe, electricity, fireplace, Garage, gas, stairwell locked, refrigerator, shower, TV, washing machine, water, furnished kitchen, separate rooms, open kitchen, courtyard, duplex, central water, fenced area