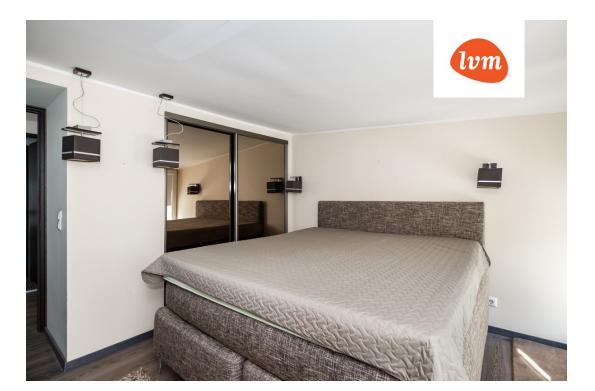

## Additional info

balcony, bathtub, wardrobe, electricity, fireplace, Garage, gas, stairwell locked, refrigerator, shower, TV, washing machine, water, furnished kitchen, separate rooms, open kitchen, courtyard, duplex, central water, fenced area