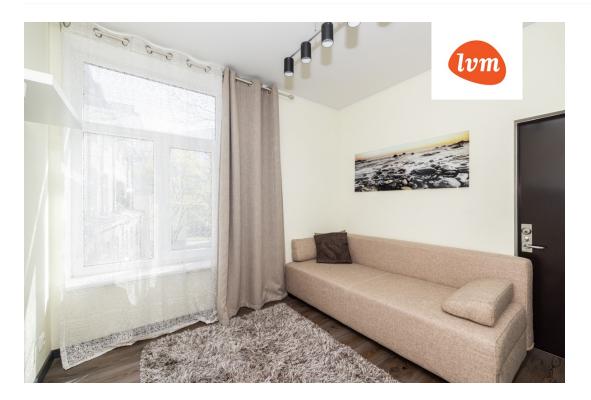

## Additional info

balcony, bathtub, wardrobe, electricity, fireplace, Garage, gas, stairwell locked, refrigerator, shower, TV, washing machine, water, furnished kitchen, separate rooms, open kitchen, courtyard, duplex, central water, fenced area