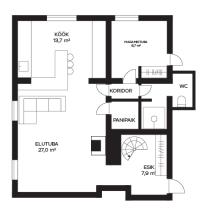

Marianne Putting marianne.putting@lvm.ee +37256265999

gas heating

Completed

146.00 m<sup>2</sup>

0.00 m² 445 000 €

3 048 €

apartment ownership

1940