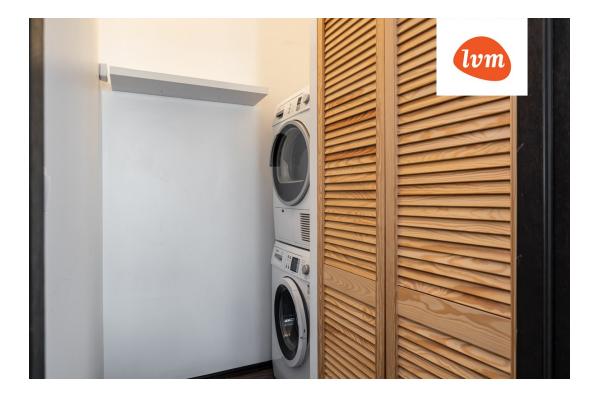

## Additional info

balcony, bathtub, wardrobe, electricity, fireplace, Garage, gas, stairwell locked, refrigerator, shower, TV, washing machine, water, furnished kitchen, separate rooms, open kitchen, courtyard, duplex, central water, fenced area