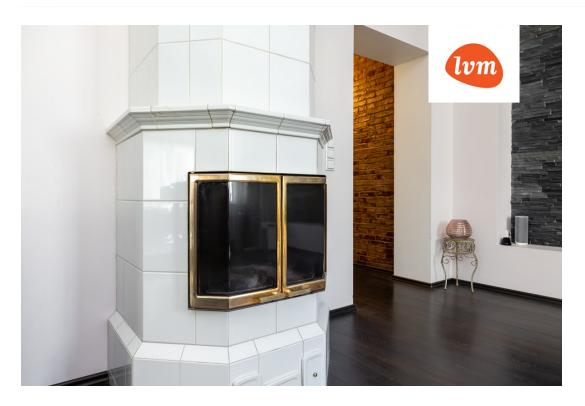

## Additional info

balcony, bathtub, wardrobe, electricity, fireplace, Garage, gas, stairwell locked, refrigerator, shower, TV, washing machine, water, furnished kitchen, separate rooms, open kitchen, courtyard, duplex, central water, fenced area