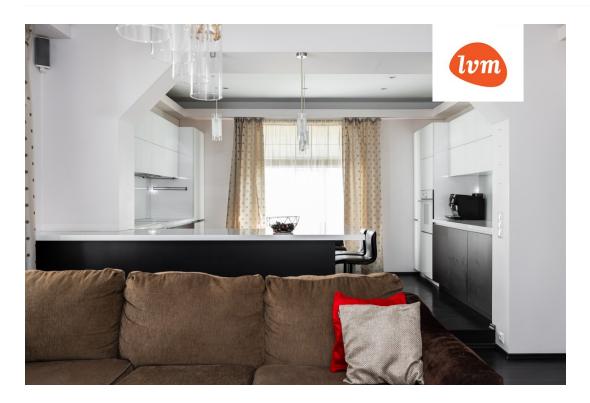

## Additional info

balcony, bathtub, wardrobe, electricity, fireplace, Garage, gas, stairwell locked, refrigerator, shower, TV, washing machine, water, furnished kitchen, separate rooms, open kitchen, courtyard, duplex, central water, fenced area