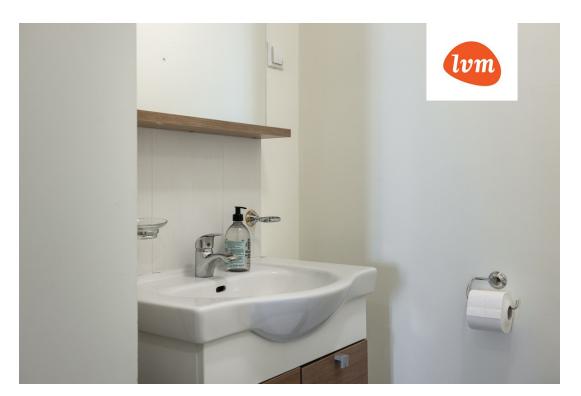

## Additional info

balcony, bathtub, wardrobe, electricity, fireplace, Garage, gas, stairwell locked, refrigerator, shower, TV, washing machine, water, furnished kitchen, separate rooms, open kitchen, courtyard, duplex, central water, fenced area