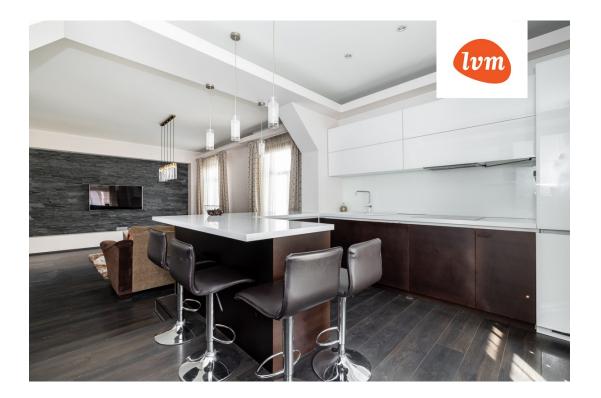

## Additional info

balcony, bathtub, wardrobe, electricity, fireplace, Garage, gas, stairwell locked, refrigerator, shower, TV, washing machine, water, furnished kitchen, separate rooms, open kitchen, courtyard, duplex, central water, fenced area