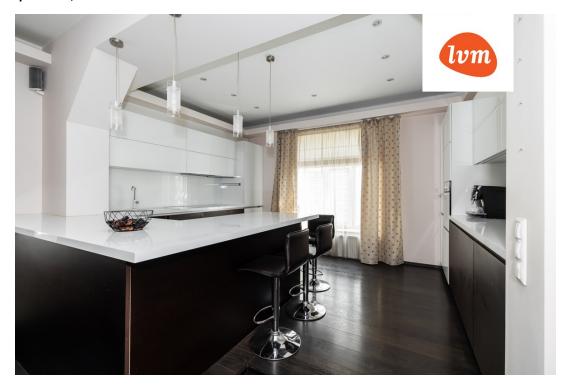

## Additional info

balcony, bathtub, wardrobe, electricity, fireplace, Garage, gas, stairwell locked, refrigerator, shower, TV, washing machine, water, furnished kitchen, separate rooms, open kitchen, courtyard, duplex, central water, fenced area