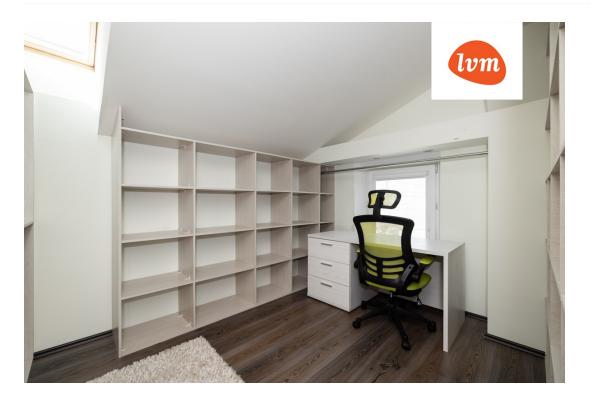

## Additional info

balcony, bathtub, wardrobe, electricity, fireplace, Garage, gas, stairwell locked, refrigerator, shower, TV, washing machine, water, furnished kitchen, separate rooms, open kitchen, courtyard, duplex, central water, fenced area