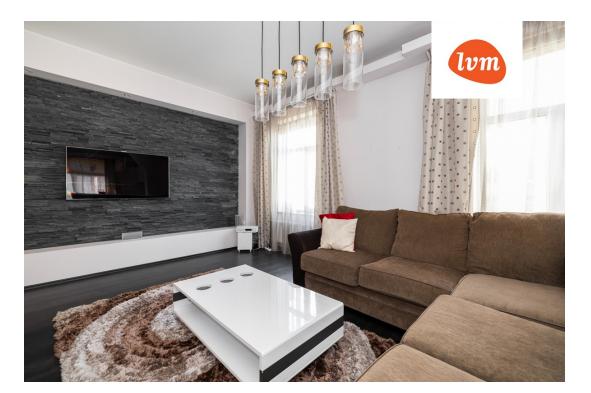

## Additional info

balcony, bathtub, wardrobe, electricity, fireplace, Garage, gas, stairwell locked, refrigerator, shower, TV, washing machine, water, furnished kitchen, separate rooms, open kitchen, courtyard, duplex, central water, fenced area