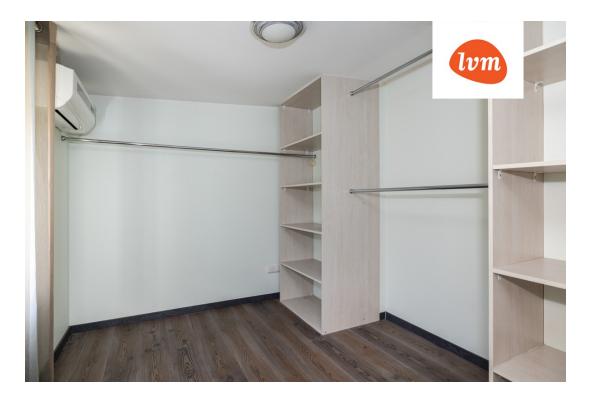

## Additional info

balcony, bathtub, wardrobe, electricity, fireplace, Garage, gas, stairwell locked, refrigerator, shower, TV, washing machine, water, furnished kitchen, separate rooms, open kitchen, courtyard, duplex, central water, fenced area