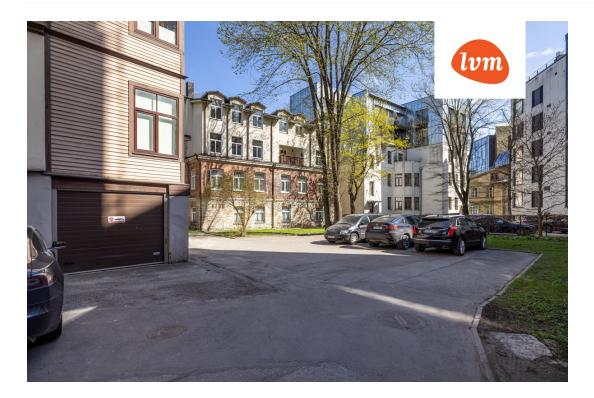

## Additional info

balcony, bathtub, wardrobe, electricity, fireplace, Garage, gas, stairwell locked, refrigerator, shower, TV, washing machine, water, furnished kitchen, separate rooms, open kitchen, courtyard, duplex, central water, fenced area