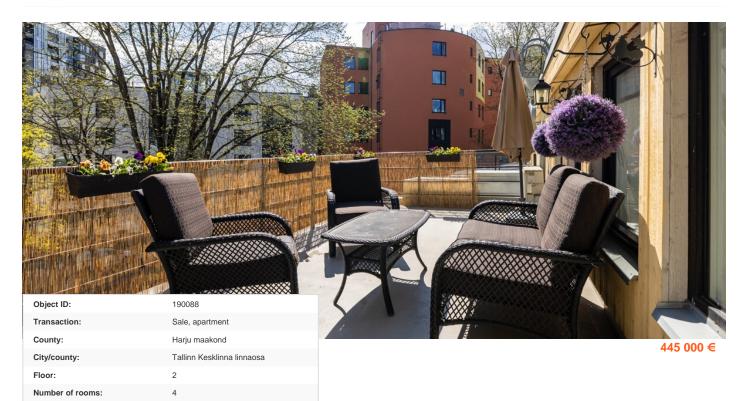

## Real estate agent

Type of heating:

Ownership form:

Readiness:

Total area:

Area of plot:

Sale price: Price per m<sup>2</sup>:

Year of construction:

Marianne Putting marianne.putting@lvm.ee +37256265999

gas heating

Completed

146.00 m<sup>2</sup>

0.00 m² 445 000 €

3 048 €

apartment ownership

1940

## Additional info

balcony, bathtub, wardrobe, electricity, fireplace, Garage, gas, stairwell locked, refrigerator, shower, TV, washing machine, water, furnished kitchen, separate rooms, open kitchen, courtyard, duplex, central water, fenced area

## apartment, Tatari 7

Tatari 7