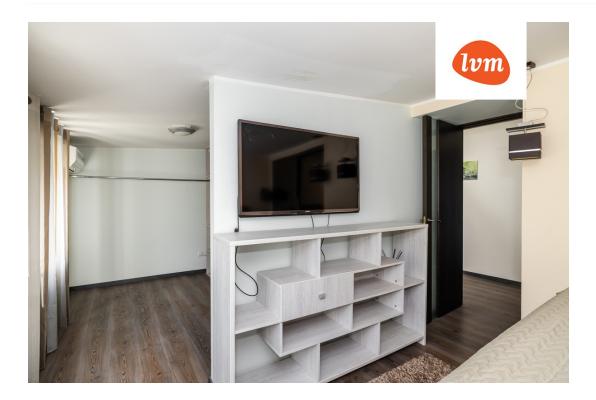

## Additional info

balcony, bathtub, wardrobe, electricity, fireplace, Garage, gas, stairwell locked, refrigerator, shower, TV, washing machine, water, furnished kitchen, separate rooms, open kitchen, courtyard, duplex, central water, fenced area