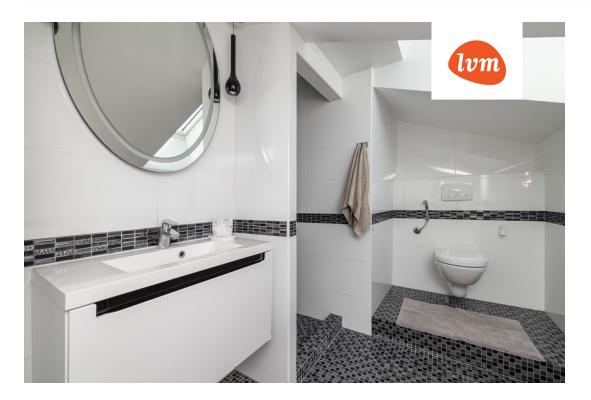

## Additional info

balcony, bathtub, wardrobe, electricity, fireplace, Garage, gas, stairwell locked, refrigerator, shower, TV, washing machine, water, furnished kitchen, separate rooms, open kitchen, courtyard, duplex, central water, fenced area