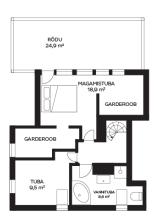

Marianne Putting marianne.putting@lvm.ee +37256265999

gas heating

Completed

146.00 m<sup>2</sup>

0.00 m² 445 000 €

3 048 €

apartment ownership

1940

## Additional info

balcony, bathtub, wardrobe, electricity, fireplace, Garage, gas, stairwell locked, refrigerator, shower, TV, washing machine, water, furnished kitchen, separate rooms, open kitchen, courtyard, duplex, central water, fenced area