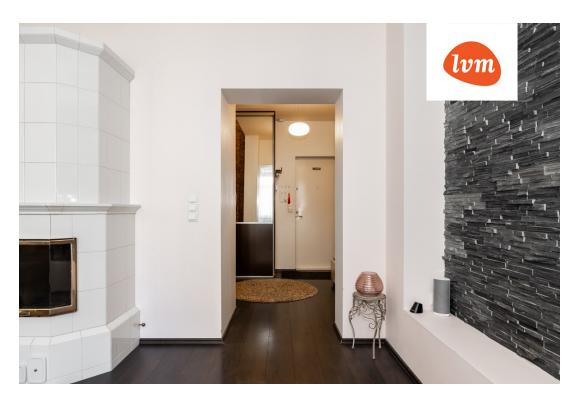

## Additional info

balcony, bathtub, wardrobe, electricity, fireplace, Garage, gas, stairwell locked, refrigerator, shower, TV, washing machine, water, furnished kitchen, separate rooms, open kitchen, courtyard, duplex, central water, fenced area