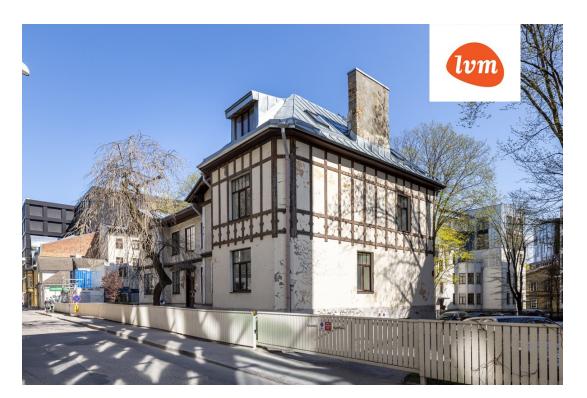

## Real estate agent

Type of heating:

Ownership form:

Readiness:

Total area:

Area of plot:

Sale price: Price per m<sup>2</sup>:

Year of construction:



Marianne Putting marianne.putting@lvm.ee +37256265999

gas heating

Completed

146.00 m<sup>2</sup>

0.00 m² 445 000 €

3 048 €

apartment ownership

1940

## Additional info

balcony, bathtub, wardrobe, electricity, fireplace, Garage, gas, stairwell locked, refrigerator, shower, TV, washing machine, water, furnished kitchen, separate rooms, open kitchen, courtyard, duplex, central water, fenced area

## Information



## apartment, Tatari 7







































































































Tatari 7