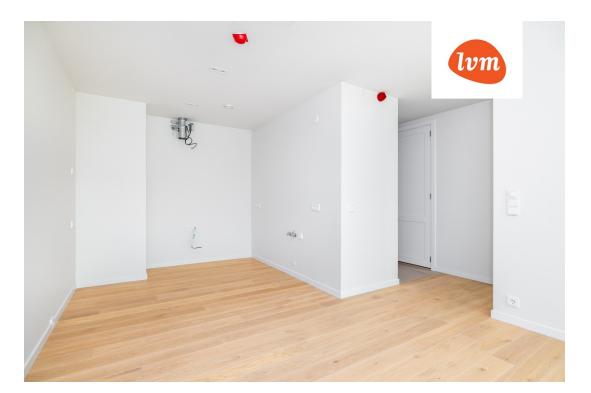

## Additional info

burglar alarm, balcony, basement, wardrobe, electricity, elevator, Furniture available, Garage, internet, stairwell locked, strip flooring, security door, shower, telephone, water, video surveillance, separate rooms, open kitchen, new sewage system, courtyard, separate entrance, high ceilings, new wiring, central water, fenced area, public transportation, entry from the street