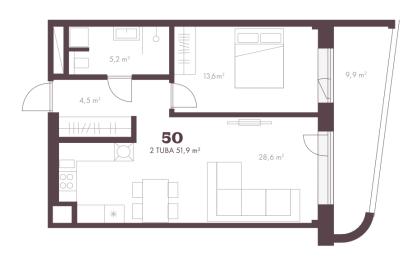

## Real estate agent

Type of heating:

Ownership form:

Cadastral register

number: Total area:

Area of plot:

**Energy Class:** 

Sale price:

Price per m2:

Year of construction: Readiness:

Ingmar Saksing ingmar.saksing@lvm.ee +3725013320

conditioning 2025

New building project

apartment ownership

78401:115:0119

51.90 m<sup>2</sup>

0.00 m<sup>2</sup>

298 000 €

5 742 €

С

central heating, hydronicunderfloorheating, air-

## Additional info

burglar alarm, balcony, basement, wardrobe, electricity, elevator, Furniture available, Garage, internet, stairwell locked, strip flooring, security door, shower, telephone, water, video surveillance, separate rooms, open kitchen, new sewage system, courtyard, separate entrance, high ceilings, new wiring, central water, fenced area, public transportation, entry from the street