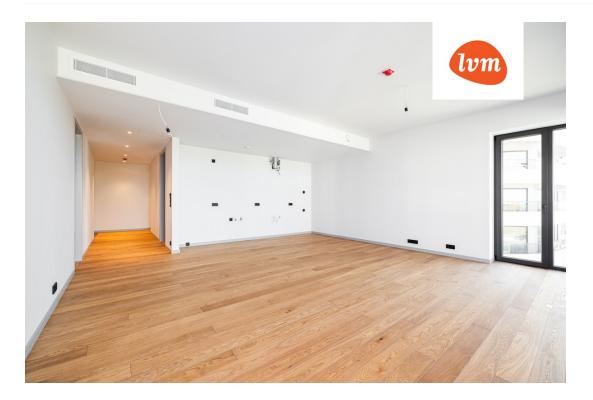

190543 Object ID: Transaction: Sale, apartment County: Harju maakond City/county: Tallinn Kesklinna linnaosa Floor: Number of rooms: Type of heating: central heating, hydronicunderfloorheating, airconditioning Year of construction: 2025 Readiness: New building project Ownership form: apartment ownership Cadastral register 78401:115:0119 number: Total area: 101.80 m<sup>2</sup> Area of plot: 0.00 m<sup>2</sup> **Energy Class:** С 791 000 € Sale price: Price per m2: 7 770 €

## apartment, Pirita tee 20/4-52