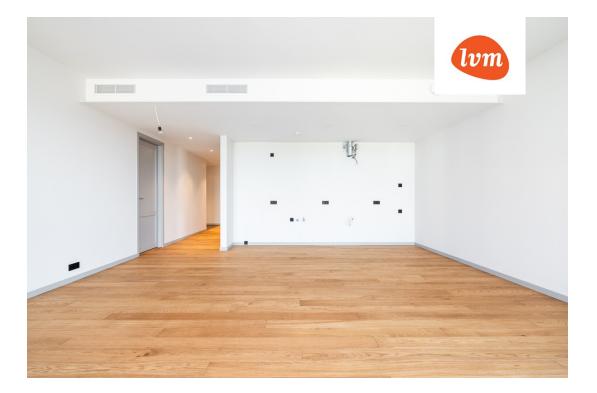

## Additional info

burglar alarm, balcony, basement, wardrobe, electricity, elevator, Furniture available, Garage, internet, stairwell locked, strip flooring, security door, shower, telephone, water, video surveillance, separate rooms, open kitchen, new sewage system, courtyard, separate entrance, high ceilings, new wiring, central water, fenced area, public transportation, entry from the street