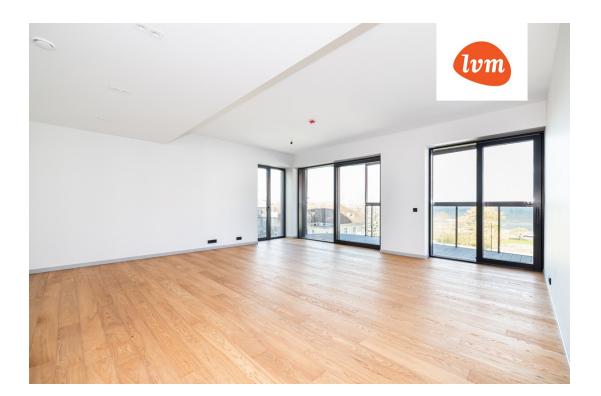

190543 Object ID: Transaction: Sale, apartment County: Harju maakond City/county: Tallinn Kesklinna linnaosa Floor: Number of rooms: Type of heating: central heating, hydronicunderfloorheating, airconditioning Year of construction: 2025 Readiness: New building project Ownership form: apartment ownership Cadastral register 78401:115:0119 number: Total area: 101.80 m<sup>2</sup> Area of plot: 0.00 m<sup>2</sup> **Energy Class:** С 791 000 € Sale price: Price per m2: 7 770 €

## apartment, Pirita tee 20/4-52