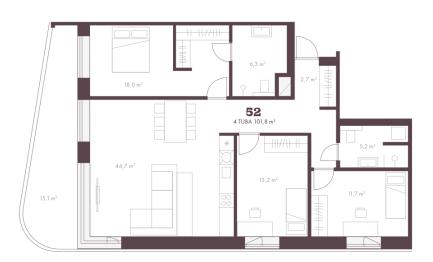

190543 Object ID: Transaction: Sale, apartment County: Harju maakond City/county: Tallinn Kesklinna linnaosa Floor: Number of rooms: Type of heating: central heating, hydronicunderfloorheating, airconditioning Year of construction: 2025 Readiness: New building project Ownership form: apartment ownership Cadastral register 78401:115:0119 number: Total area: 101.80 m<sup>2</sup> Area of plot: 0.00 m<sup>2</sup> **Energy Class:** С 791 000 € Sale price: Price per m2: 7 770 €

## apartment, Pirita tee 20/4-52