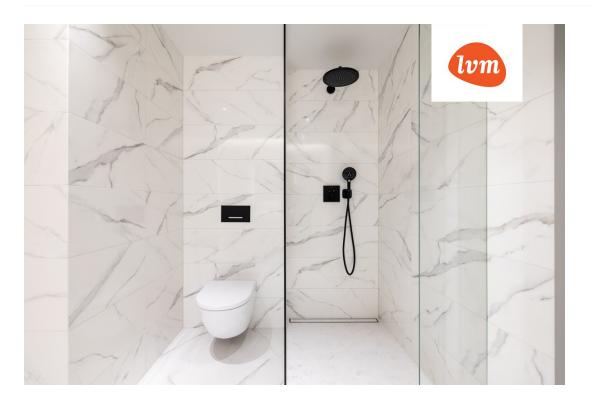

## Additional info

burglar alarm, balcony, basement, wardrobe, electricity, elevator, Furniture available, Garage, internet, stairwell locked, strip flooring, security door, shower, telephone, water, video surveillance, separate rooms, open kitchen, new sewage system, courtyard, separate entrance, high ceilings, new wiring, central water, fenced area, public transportation, entry from the street