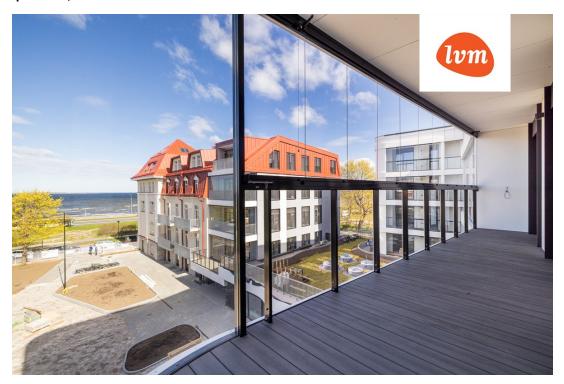

## Additional info

burglar alarm, balcony, basement, wardrobe, electricity, elevator, Furniture available, Garage, internet, stairwell locked, strip flooring, security door, shower, telephone, water, video surveillance, separate rooms, open kitchen, new sewage system, courtyard, separate entrance, high ceilings, new wiring, central water, fenced area, public transportation, entry from the street