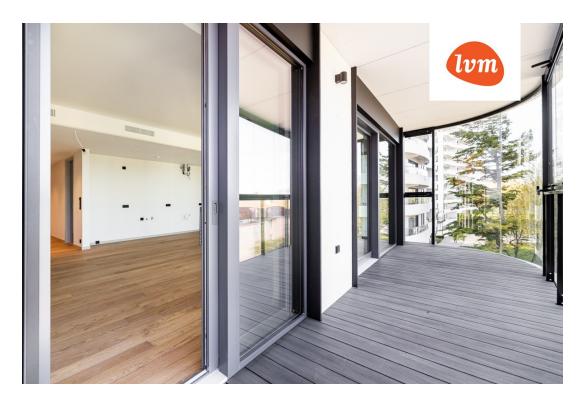

## Additional info

burglar alarm, balcony, basement, wardrobe, electricity, elevator, Furniture available, Garage, internet, stairwell locked, strip flooring, security door, shower, telephone, water, video surveillance, separate rooms, open kitchen, new sewage system, courtyard, separate entrance, high ceilings, new wiring, central water, fenced area, public transportation, entry from the street