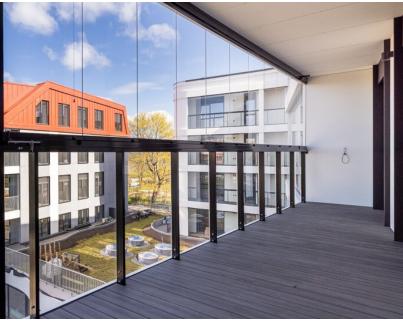

## Additional info

burglar alarm, balcony, basement, wardrobe, electricity, elevator, Furniture available, Garage, internet, stairwell locked, strip flooring, security door, shower, telephone, water, video surveillance, separate rooms, open kitchen, new sewage system, courtyard, separate entrance, high ceilings, new wiring, central water, fenced area, public transportation, entry from the street