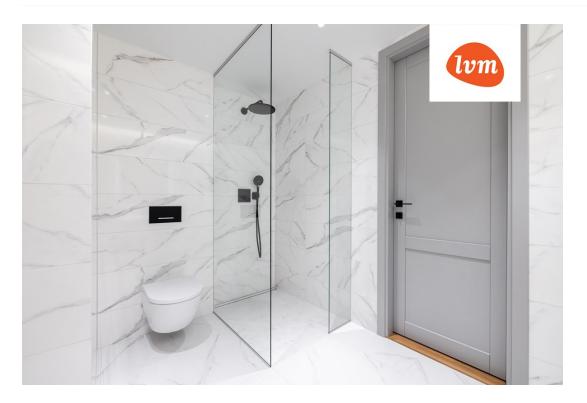

## Additional info

burglar alarm, balcony, basement, wardrobe, electricity, elevator, Furniture available, Garage, internet, stairwell locked, strip flooring, security door, shower, telephone, water, video surveillance, separate rooms, open kitchen, new sewage system, courtyard, separate entrance, high ceilings, new wiring, central water, fenced area, public transportation, entry from the street