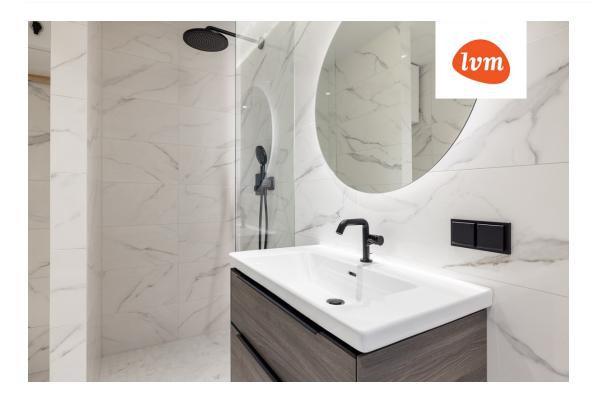

## Additional info

burglar alarm, balcony, basement, wardrobe, electricity, elevator, Furniture available, Garage, internet, stairwell locked, strip flooring, security door, shower, telephone, water, video surveillance, separate rooms, open kitchen, new sewage system, courtyard, separate entrance, high ceilings, new wiring, central water, fenced area, public transportation, entry from the street