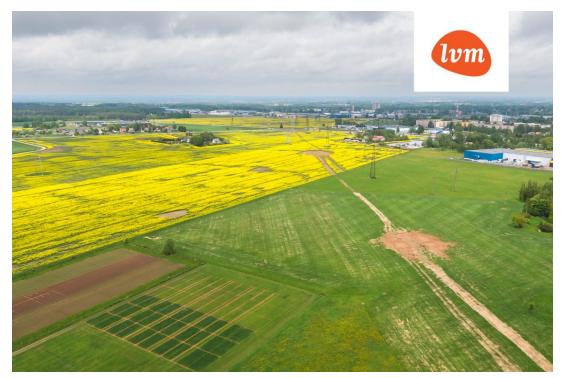

## Additional info

Information

Property in a rapidly developing area!

A 3.8-hectare property has been added to the public offerings in the rapidly developing  $\tilde{\text{O}}\text{ssu}$  area.

The nearest electrical substation is 180m away.

The property has no access from a publicly used road.

High voltage power lines cross over the property in the eastern direction.

According to the Kambja municipality's comprehensive plan, it is a promising residential area.