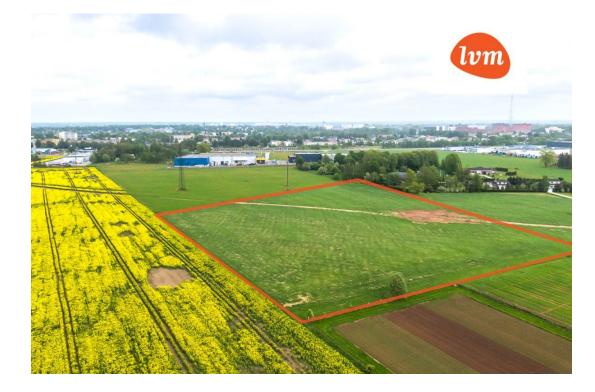

| object ib.                 | 100000                  |
|----------------------------|-------------------------|
| Transaction:               | Sale,                   |
| County:                    | Tartu maakond           |
| City/county:               | Kambja vald Õssu küla   |
| Ownership form:            | registered immovable    |
| Cadastral register number: | 94901:001:0647          |
| Total area:                | 0.00 m <sup>2</sup>     |
| Area of plot:              | 38005.00 m <sup>2</sup> |
| Sale price:                | 247 000 €               |
| Price per m <sup>2</sup> : | 6€                      |

## Additional info

Information

Property in a rapidly developing area!

A 3.8-hectare property has been added to the public offerings in the rapidly developing  $\tilde{\text{O}}\text{ssu}$  area.

The nearest electrical substation is 180m away.

The property has no access from a publicly used road.

High voltage power lines cross over the property in the eastern direction.

According to the Kambja municipality's comprehensive plan, it is a promising residential area.