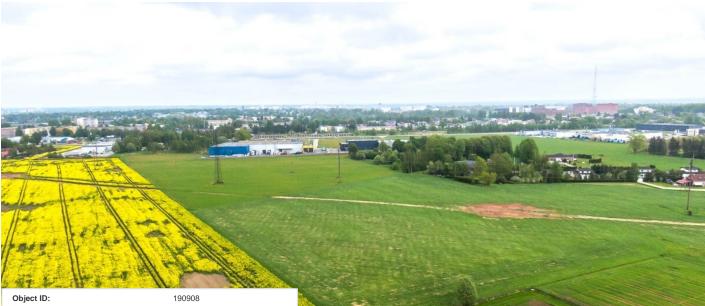

| object ib.                 | 100000                  |
|----------------------------|-------------------------|
| Transaction:               | Sale,                   |
| County:                    | Tartu maakond           |
| City/county:               | Kambja vald Õssu küla   |
| Ownership form:            | registered immovable    |
| Cadastral register number: | 94901:001:0647          |
| Total area:                | 0.00 m <sup>2</sup>     |
| Area of plot:              | 38005.00 m <sup>2</sup> |
| Sale price:                | 247 000 €               |
| Price per m <sup>2</sup> : | 6€                      |

## Additional info

Information

Property in a rapidly developing area!

A 3.8-hectare property has been added to the public offerings in the rapidly developing  $\tilde{\text{O}}\text{ssu}$  area.

The nearest electrical substation is 180m away.

The property has no access from a publicly used road.

High voltage power lines cross over the property in the eastern direction.

According to the Kambja municipality's comprehensive plan, it is a promising residential area.