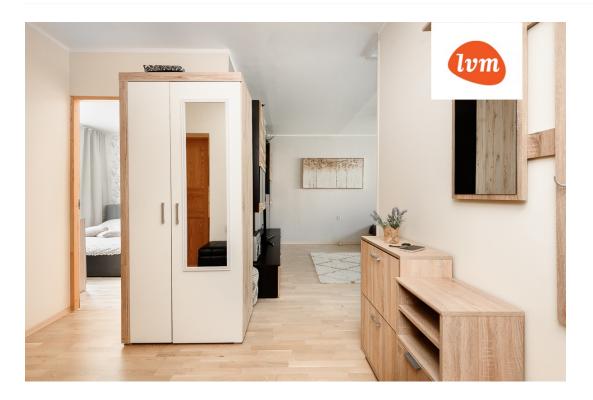

## Additional info

basement, hot-water boiler, wardrobe, internet, stairwell locked, refrigerator, shower, separate WC, furnished kitchen, neighbour watch, separate rooms, open kitchen, central water, public transportation, forest nearby