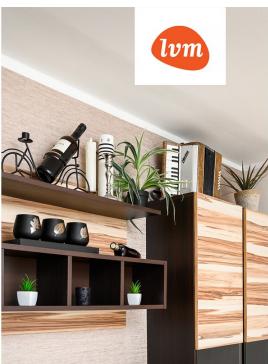

## Additional info

basement, hot-water boiler, wardrobe, internet, stairwell locked, refrigerator, shower, separate WC, furnished kitchen, neighbour watch, separate rooms, open kitchen, central water, public transportation, forest nearby