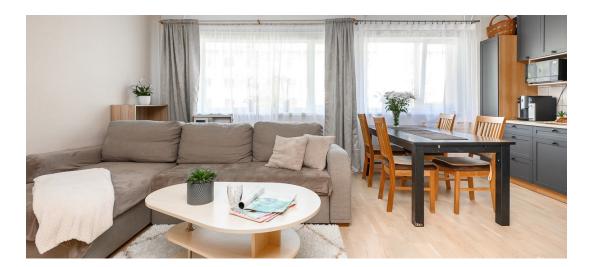

## Additional info

basement, hot-water boiler, wardrobe, internet, stairwell locked, refrigerator, shower, separate WC, furnished kitchen, neighbour watch, separate rooms, open kitchen, central water, public transportation, forest nearby