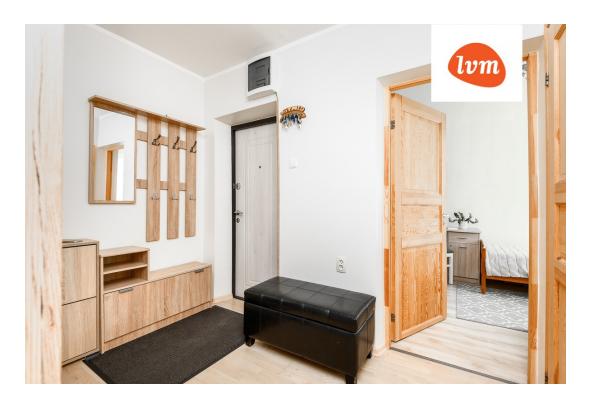

## Additional info

basement, hot-water boiler, wardrobe, internet, stairwell locked, refrigerator, shower, separate WC, furnished kitchen, neighbour watch, separate rooms, open kitchen, central water, public transportation, forest nearby