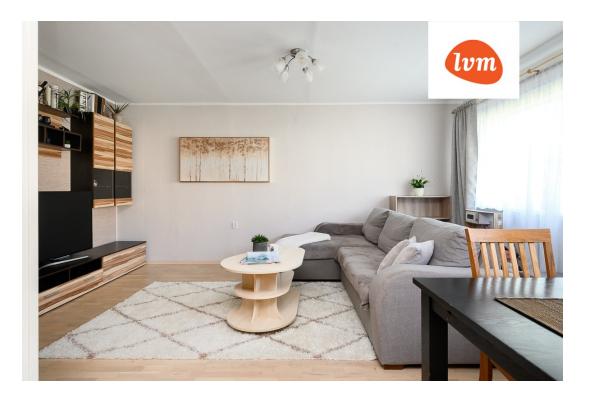

## Additional info

basement, hot-water boiler, wardrobe, internet, stairwell locked, refrigerator, shower, separate WC, furnished kitchen, neighbour watch, separate rooms, open kitchen, central water, public transportation, forest nearby