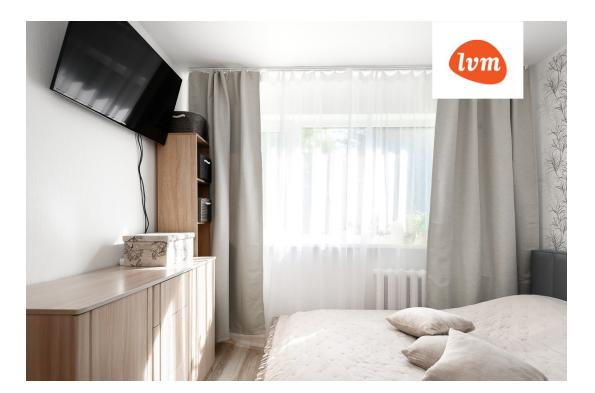

## Additional info

basement, hot-water boiler, wardrobe, internet, stairwell locked, refrigerator, shower, separate WC, furnished kitchen, neighbour watch, separate rooms, open kitchen, central water, public transportation, forest nearby