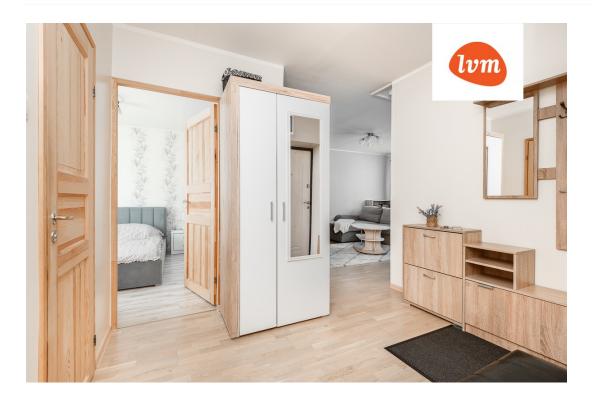

## Additional info

basement, hot-water boiler, wardrobe, internet, stairwell locked, refrigerator, shower, separate WC, furnished kitchen, neighbour watch, separate rooms, open kitchen, central water, public transportation, forest nearby