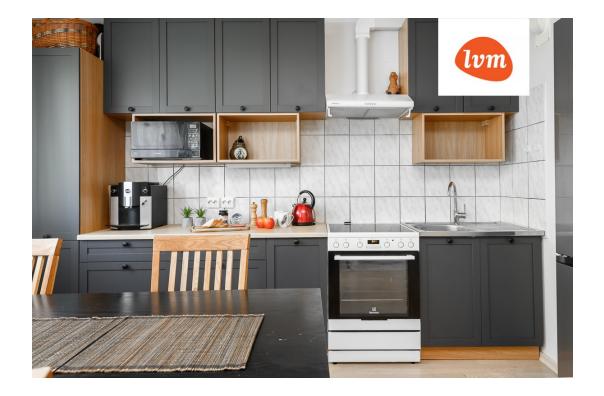

## Additional info

basement, hot-water boiler, wardrobe, internet, stairwell locked, refrigerator, shower, separate WC, furnished kitchen, neighbour watch, separate rooms, open kitchen, central water, public transportation, forest nearby