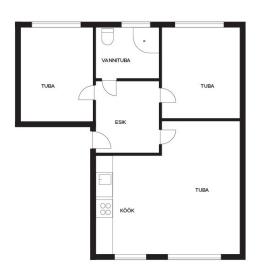

## Real estate agent

Number of rooms:

Year of construction:

Cadastral register number:

Type of heating:

Ownership form:

Total area:

Area of plot:

## Additional info

basement, hot-water boiler, wardrobe, internet, stairwell locked, refrigerator, shower, separate WC, furnished kitchen, neighbour watch, separate rooms, open kitchen, central water, public transportation, forest nearby