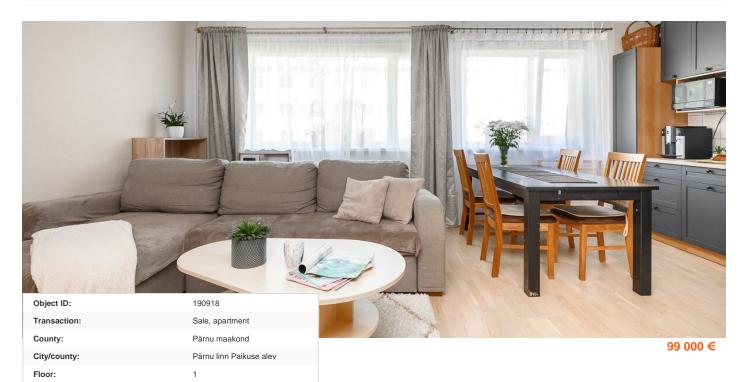

## Real estate agent

Number of rooms:

Year of construction:

Cadastral register number:

Type of heating:

Ownership form:

Total area:

Area of plot:

Sale price: Price per m<sup>2</sup>:

Lea Aniste lea.aniste@lvm.ee +37256853500 3

1985

58.20 m<sup>2</sup>

0.00 m<sup>2</sup> 99 000 €

1 701 €

central heating

56801:001:0021

apartment ownership

## Additional info

basement, hot-water boiler, wardrobe, internet, stairwell locked, refrigerator, shower, separate WC, furnished kitchen, neighbour watch, separate rooms, open kitchen, central water, public transportation, forest nearby

## apartment, Kooli tee 7

Kooli 7, Paikuse

S