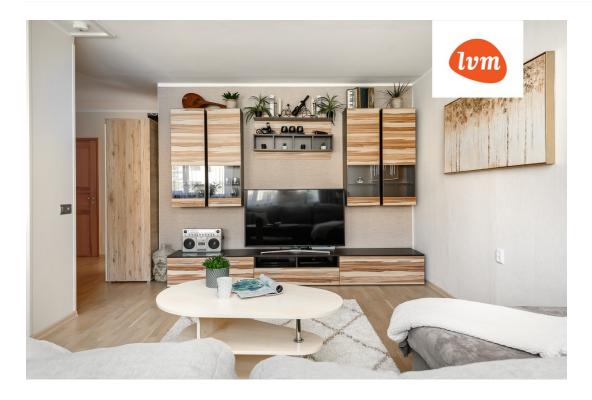

## Additional info

basement, hot-water boiler, wardrobe, internet, stairwell locked, refrigerator, shower, separate WC, furnished kitchen, neighbour watch, separate rooms, open kitchen, central water, public transportation, forest nearby

## apartment, Kooli tee 7

Kooli 7, Paikuse

S