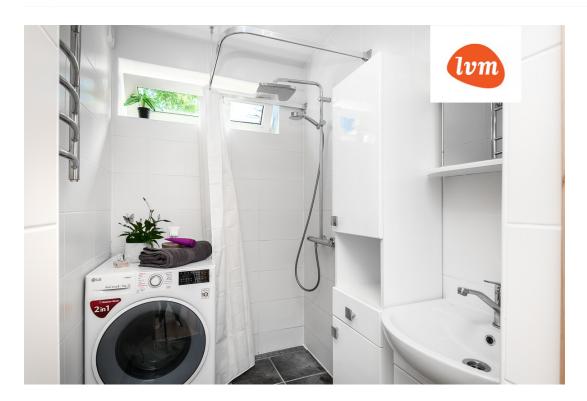

## Additional info

basement, hot-water boiler, wardrobe, internet, stairwell locked, refrigerator, shower, separate WC, furnished kitchen, neighbour watch, separate rooms, open kitchen, central water, public transportation, forest nearby