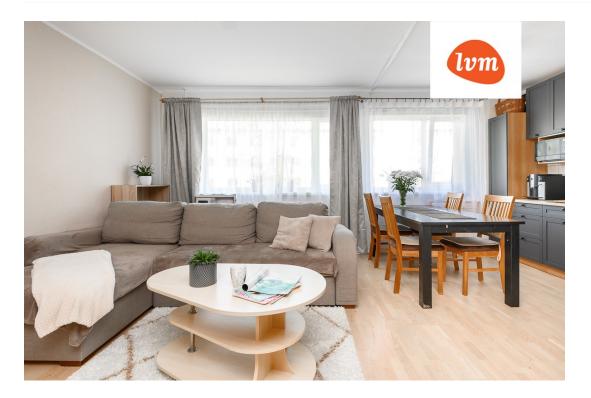

## Additional info

basement, hot-water boiler, wardrobe, internet, stairwell locked, refrigerator, shower, separate WC, furnished kitchen, neighbour watch, separate rooms, open kitchen, central water, public transportation, forest nearby