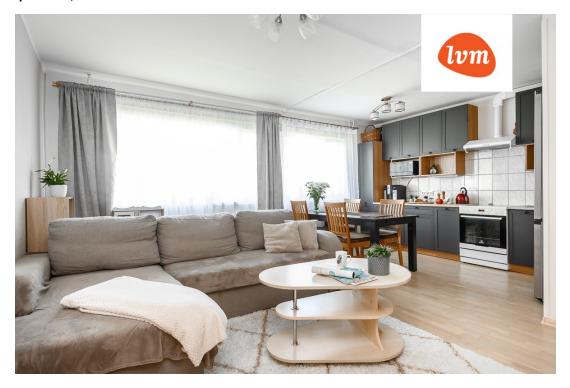

## Additional info

basement, hot-water boiler, wardrobe, internet, stairwell locked, refrigerator, shower, separate WC, furnished kitchen, neighbour watch, separate rooms, open kitchen, central water, public transportation, forest nearby

## apartment, Kooli tee 7

Kooli 7, Paikuse

S