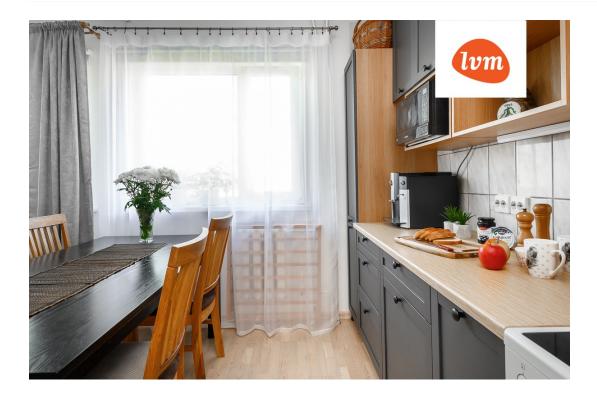

## Additional info

basement, hot-water boiler, wardrobe, internet, stairwell locked, refrigerator, shower, separate WC, furnished kitchen, neighbour watch, separate rooms, open kitchen, central water, public transportation, forest nearby

## apartment, Kooli tee 7

Kooli 7, Paikuse

S