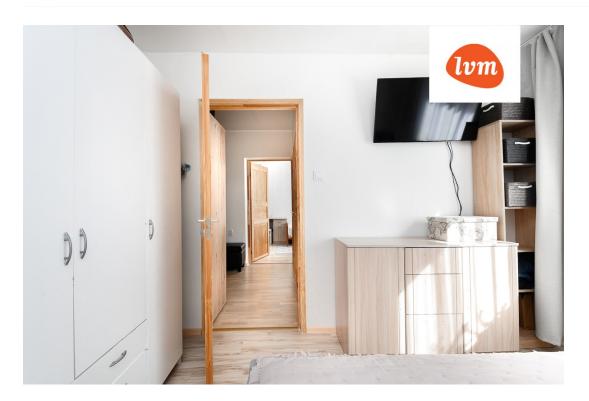

## Additional info

basement, hot-water boiler, wardrobe, internet, stairwell locked, refrigerator, shower, separate WC, furnished kitchen, neighbour watch, separate rooms, open kitchen, central water, public transportation, forest nearby