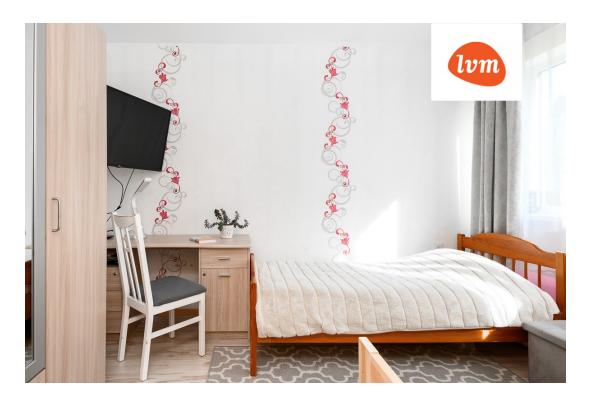

## Additional info

basement, hot-water boiler, wardrobe, internet, stairwell locked, refrigerator, shower, separate WC, furnished kitchen, neighbour watch, separate rooms, open kitchen, central water, public transportation, forest nearby