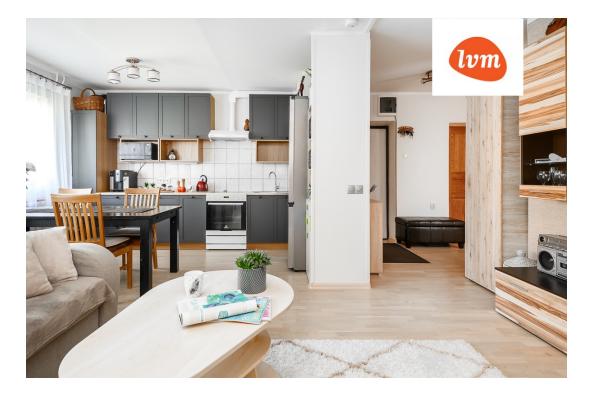

## Additional info

basement, hot-water boiler, wardrobe, internet, stairwell locked, refrigerator, shower, separate WC, furnished kitchen, neighbour watch, separate rooms, open kitchen, central water, public transportation, forest nearby

## apartment, Kooli tee 7

Kooli 7, Paikuse

S