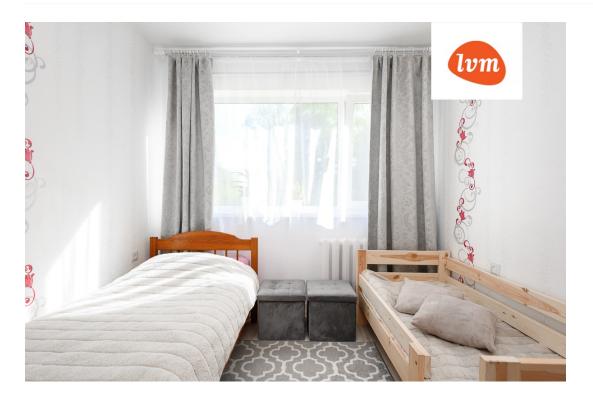

## Additional info

basement, hot-water boiler, wardrobe, internet, stairwell locked, refrigerator, shower, separate WC, furnished kitchen, neighbour watch, separate rooms, open kitchen, central water, public transportation, forest nearby