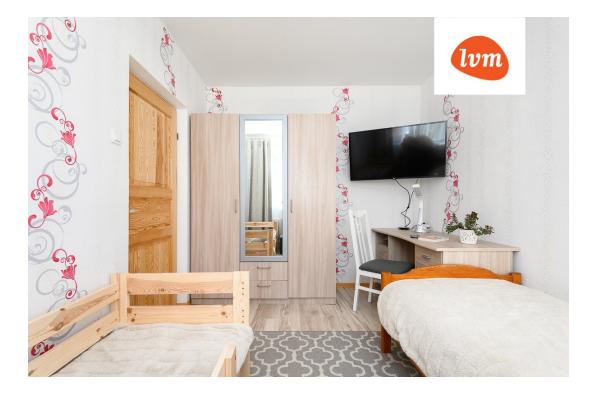

## Additional info

basement, hot-water boiler, wardrobe, internet, stairwell locked, refrigerator, shower, separate WC, furnished kitchen, neighbour watch, separate rooms, open kitchen, central water, public transportation, forest nearby