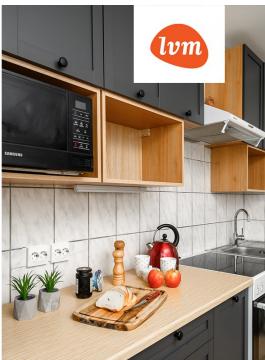

## Additional info

basement, hot-water boiler, wardrobe, internet, stairwell locked, refrigerator, shower, separate WC, furnished kitchen, neighbour watch, separate rooms, open kitchen, central water, public transportation, forest nearby