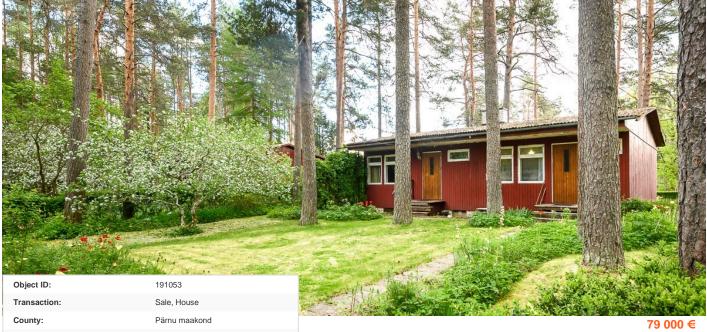

| Transaction:               | Sale, House                    |
|----------------------------|--------------------------------|
| County:                    | Pärnu maakond                  |
| City/county:               | Saarde vald Kilingi-Nõmme linn |
| Type of heating:           | stove heating                  |
| Year of construction:      | 1976                           |
| Readiness:                 | Requires renovation            |
| Ownership form:            | registered immovable           |
| Cadastral register number: | 30601:001:0051                 |
| Total area:                | 140.10 m <sup>2</sup>          |
| Area of plot:              | 1478.00 m <sup>2</sup>         |
| Sale price:                | 79 000 €                       |
| Price per m <sup>2</sup> : | 564 €                          |
|                            |                                |