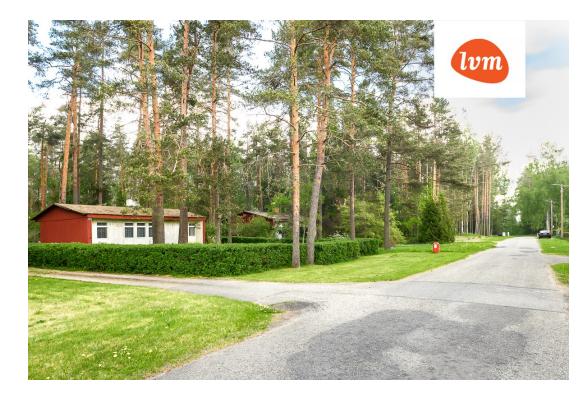

| Transaction:               | Sale, House                    |
|----------------------------|--------------------------------|
| County:                    | Pärnu maakond                  |
| City/county:               | Saarde vald Kilingi-Nõmme linn |
| Type of heating:           | stove heating                  |
| Year of construction:      | 1976                           |
| Readiness:                 | Requires renovation            |
| Ownership form:            | registered immovable           |
| Cadastral register number: | 30601:001:0051                 |
| Total area:                | 140.10 m <sup>2</sup>          |
| Area of plot:              | 1478.00 m <sup>2</sup>         |
| Sale price:                | 79 000 €                       |
| Price per m <sup>2</sup> : | 564 €                          |
|                            |                                |

## Additional info

basement, hot-water boiler, furniture, fibre cement roofing, sauna, separate WC, central water, auxiliary building, forest nearby

Information