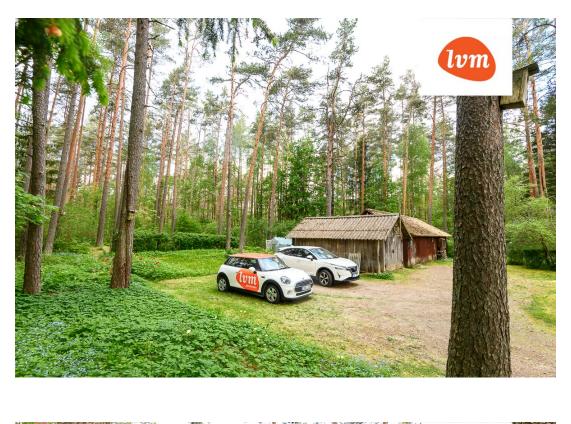

| Transaction:               | Sale, House                    |
|----------------------------|--------------------------------|
| County:                    | Pärnu maakond                  |
| City/county:               | Saarde vald Kilingi-Nõmme linn |
| Type of heating:           | stove heating                  |
| Year of construction:      | 1976                           |
| Readiness:                 | Requires renovation            |
| Ownership form:            | registered immovable           |
| Cadastral register number: | 30601:001:0051                 |
| Total area:                | 140.10 m <sup>2</sup>          |
| Area of plot:              | 1478.00 m <sup>2</sup>         |
| Sale price:                | 79 000 €                       |
| Price per m <sup>2</sup> : | 564 €                          |
|                            |                                |

## Additional info

basement, hot-water boiler, furniture, fibre cement roofing, sauna, separate WC, central water, auxiliary building, forest nearby

Information