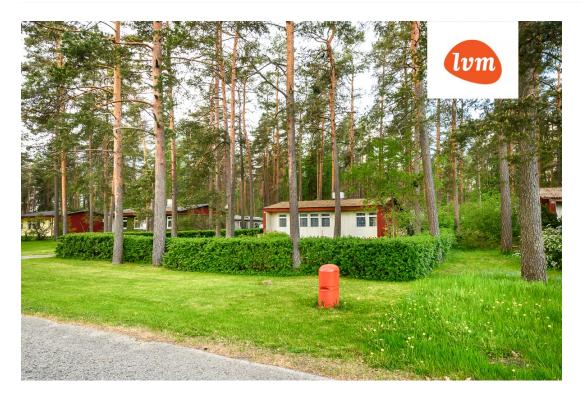

| Transaction:               | Sale, House                    |
|----------------------------|--------------------------------|
| County:                    | Pärnu maakond                  |
| City/county:               | Saarde vald Kilingi-Nõmme linn |
| Type of heating:           | stove heating                  |
| Year of construction:      | 1976                           |
| Readiness:                 | Requires renovation            |
| Ownership form:            | registered immovable           |
| Cadastral register number: | 30601:001:0051                 |
| Total area:                | 140.10 m <sup>2</sup>          |
| Area of plot:              | 1478.00 m <sup>2</sup>         |
| Sale price:                | 79 000 €                       |
| Price per m <sup>2</sup> : | 564 €                          |
|                            |                                |

## Additional info

basement, hot-water boiler, furniture, fibre cement roofing, sauna, separate WC, central water, auxiliary building, forest nearby

Information