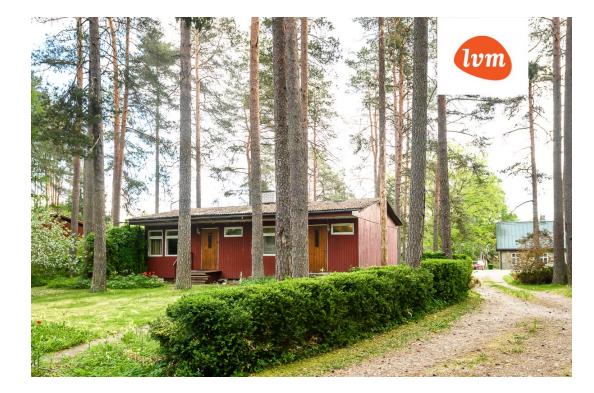

| Transaction:               | Sale, House                    |
|----------------------------|--------------------------------|
| County:                    | Pärnu maakond                  |
| City/county:               | Saarde vald Kilingi-Nõmme linn |
| Type of heating:           | stove heating                  |
| Year of construction:      | 1976                           |
| Readiness:                 | Requires renovation            |
| Ownership form:            | registered immovable           |
| Cadastral register number: | 30601:001:0051                 |
| Total area:                | 140.10 m <sup>2</sup>          |
| Area of plot:              | 1478.00 m <sup>2</sup>         |
| Sale price:                | 79 000 €                       |
| Price per m <sup>2</sup> : | 564 €                          |
|                            |                                |

## Additional info

basement, hot-water boiler, furniture, fibre cement roofing, sauna, separate WC, central water, auxiliary building, forest nearby

Information