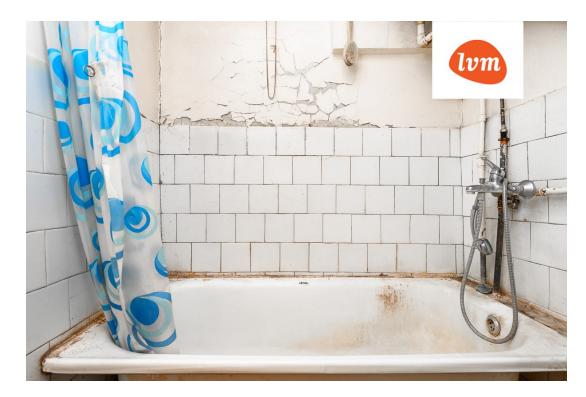

| Transaction:               | Sale, House                    |
|----------------------------|--------------------------------|
| County:                    | Pärnu maakond                  |
| City/county:               | Saarde vald Kilingi-Nõmme linn |
| Type of heating:           | stove heating                  |
| Year of construction:      | 1976                           |
| Readiness:                 | Requires renovation            |
| Ownership form:            | registered immovable           |
| Cadastral register number: | 30601:001:0051                 |
| Total area:                | 140.10 m <sup>2</sup>          |
| Area of plot:              | 1478.00 m <sup>2</sup>         |
| Sale price:                | 79 000 €                       |
| Price per m <sup>2</sup> : | 564 €                          |
|                            |                                |

## Additional info

basement, hot-water boiler, furniture, fibre cement roofing, sauna, separate WC, central water, auxiliary building, forest nearby

Information