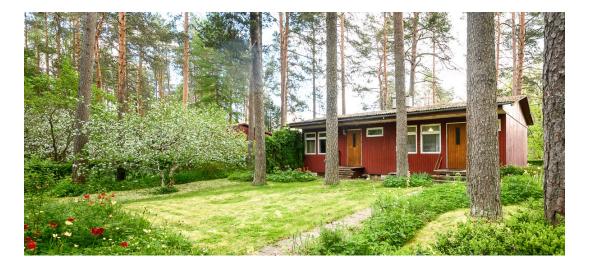

| Transaction:               | Sale, House                    |
|----------------------------|--------------------------------|
| County:                    | Pärnu maakond                  |
| City/county:               | Saarde vald Kilingi-Nõmme linn |
| Type of heating:           | stove heating                  |
| Year of construction:      | 1976                           |
| Readiness:                 | Requires renovation            |
| Ownership form:            | registered immovable           |
| Cadastral register number: | 30601:001:0051                 |
| Total area:                | 140.10 m <sup>2</sup>          |
| Area of plot:              | 1478.00 m <sup>2</sup>         |
| Sale price:                | 79 000 €                       |
| Price per m <sup>2</sup> : | 564 €                          |
|                            |                                |

## Additional info

basement, hot-water boiler, furniture, fibre cement roofing, sauna, separate WC, central water, auxiliary building, forest nearby

Information