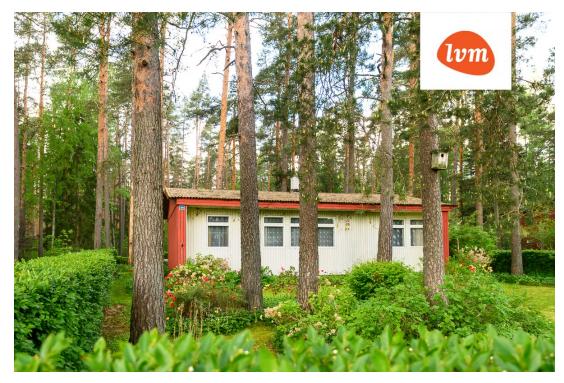

| Transaction:               | Sale, House                    |
|----------------------------|--------------------------------|
| County:                    | Pärnu maakond                  |
| City/county:               | Saarde vald Kilingi-Nõmme linn |
| Type of heating:           | stove heating                  |
| Year of construction:      | 1976                           |
| Readiness:                 | Requires renovation            |
| Ownership form:            | registered immovable           |
| Cadastral register number: | 30601:001:0051                 |
| Total area:                | 140.10 m <sup>2</sup>          |
| Area of plot:              | 1478.00 m <sup>2</sup>         |
| Sale price:                | 79 000 €                       |
| Price per m <sup>2</sup> : | 564 €                          |
|                            |                                |