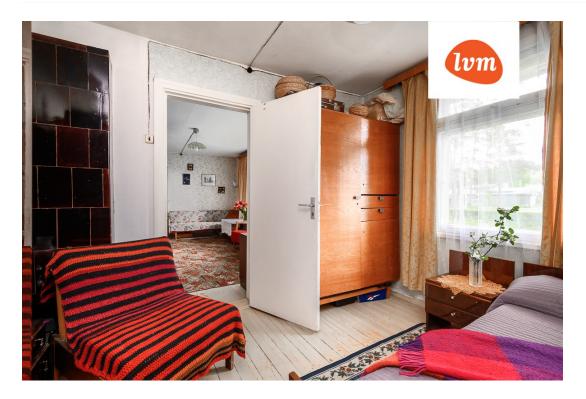

| Transaction:               | Sale, House                    |
|----------------------------|--------------------------------|
| County:                    | Pärnu maakond                  |
| City/county:               | Saarde vald Kilingi-Nõmme linn |
| Type of heating:           | stove heating                  |
| Year of construction:      | 1976                           |
| Readiness:                 | Requires renovation            |
| Ownership form:            | registered immovable           |
| Cadastral register number: | 30601:001:0051                 |
| Total area:                | 140.10 m <sup>2</sup>          |
| Area of plot:              | 1478.00 m <sup>2</sup>         |
| Sale price:                | 79 000 €                       |
| Price per m <sup>2</sup> : | 564 €                          |
|                            |                                |

## Additional info

basement, hot-water boiler, furniture, fibre cement roofing, sauna, separate WC, central water, auxiliary building, forest nearby

Information