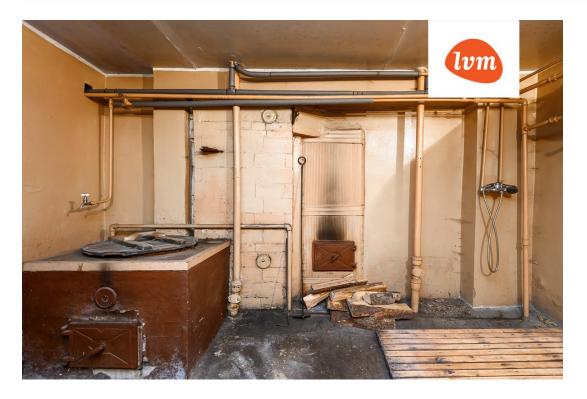

| Transaction:               | Sale, House                    |
|----------------------------|--------------------------------|
| County:                    | Pärnu maakond                  |
| City/county:               | Saarde vald Kilingi-Nõmme linn |
| Type of heating:           | stove heating                  |
| Year of construction:      | 1976                           |
| Readiness:                 | Requires renovation            |
| Ownership form:            | registered immovable           |
| Cadastral register number: | 30601:001:0051                 |
| Total area:                | 140.10 m <sup>2</sup>          |
| Area of plot:              | 1478.00 m <sup>2</sup>         |
| Sale price:                | 79 000 €                       |
| Price per m <sup>2</sup> : | 564 €                          |
|                            |                                |