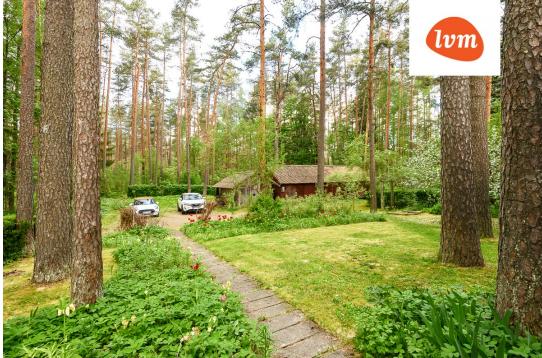

| Transaction:               | Sale, House                    |
|----------------------------|--------------------------------|
| County:                    | Pärnu maakond                  |
| City/county:               | Saarde vald Kilingi-Nõmme linn |
| Type of heating:           | stove heating                  |
| Year of construction:      | 1976                           |
| Readiness:                 | Requires renovation            |
| Ownership form:            | registered immovable           |
| Cadastral register number: | 30601:001:0051                 |
| Total area:                | 140.10 m <sup>2</sup>          |
| Area of plot:              | 1478.00 m <sup>2</sup>         |
| Sale price:                | 79 000 €                       |
| Price per m <sup>2</sup> : | 564 €                          |
|                            |                                |

## Additional info

basement, hot-water boiler, furniture, fibre cement roofing, sauna, separate WC, central water, auxiliary building, forest nearby

Information