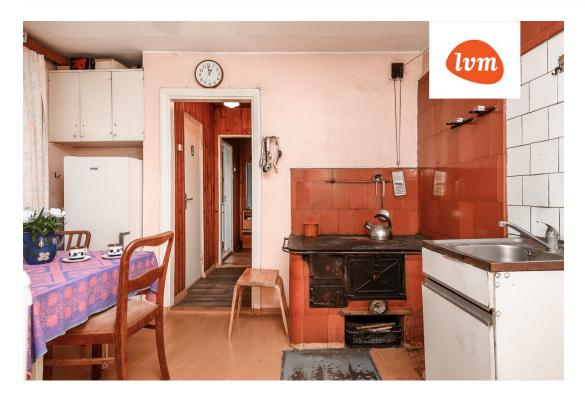

| Transaction:               | Sale, House                    |
|----------------------------|--------------------------------|
| County:                    | Pärnu maakond                  |
| City/county:               | Saarde vald Kilingi-Nõmme linn |
| Type of heating:           | stove heating                  |
| Year of construction:      | 1976                           |
| Readiness:                 | Requires renovation            |
| Ownership form:            | registered immovable           |
| Cadastral register number: | 30601:001:0051                 |
| Total area:                | 140.10 m <sup>2</sup>          |
| Area of plot:              | 1478.00 m <sup>2</sup>         |
| Sale price:                | 79 000 €                       |
| Price per m <sup>2</sup> : | 564 €                          |
|                            |                                |

## Additional info

basement, hot-water boiler, furniture, fibre cement roofing, sauna, separate WC, central water, auxiliary building, forest nearby

Information