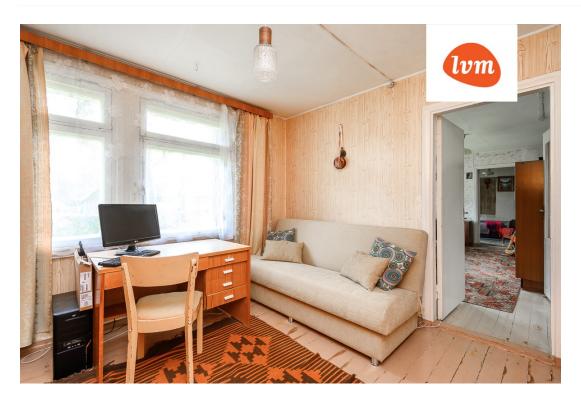

| Transaction:               | Sale, House                    |
|----------------------------|--------------------------------|
| County:                    | Pärnu maakond                  |
| City/county:               | Saarde vald Kilingi-Nõmme linn |
| Type of heating:           | stove heating                  |
| Year of construction:      | 1976                           |
| Readiness:                 | Requires renovation            |
| Ownership form:            | registered immovable           |
| Cadastral register number: | 30601:001:0051                 |
| Total area:                | 140.10 m <sup>2</sup>          |
| Area of plot:              | 1478.00 m <sup>2</sup>         |
| Sale price:                | 79 000 €                       |
| Price per m <sup>2</sup> : | 564 €                          |
|                            |                                |

## Additional info

basement, hot-water boiler, furniture, fibre cement roofing, sauna, separate WC, central water, auxiliary building, forest nearby

Information