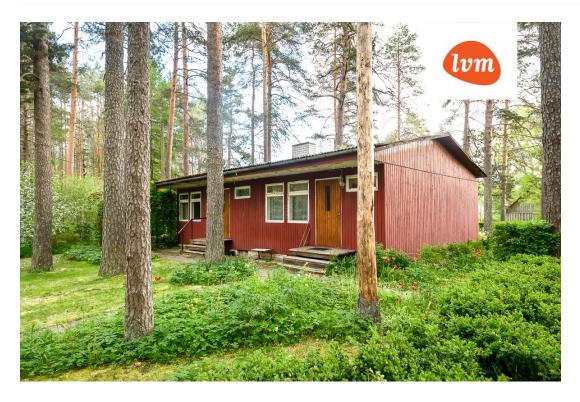

| Transaction:               | Sale, House                    |
|----------------------------|--------------------------------|
| County:                    | Pärnu maakond                  |
| City/county:               | Saarde vald Kilingi-Nõmme linn |
| Type of heating:           | stove heating                  |
| Year of construction:      | 1976                           |
| Readiness:                 | Requires renovation            |
| Ownership form:            | registered immovable           |
| Cadastral register number: | 30601:001:0051                 |
| Total area:                | 140.10 m <sup>2</sup>          |
| Area of plot:              | 1478.00 m <sup>2</sup>         |
| Sale price:                | 79 000 €                       |
| Price per m <sup>2</sup> : | 564 €                          |
|                            |                                |

## Additional info

basement, hot-water boiler, furniture, fibre cement roofing, sauna, separate WC, central water, auxiliary building, forest nearby

Information