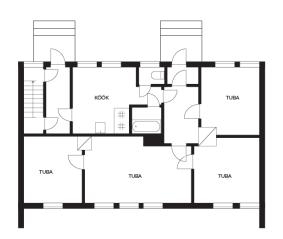

ovable           |
| Cadastral register number: | 30601:001:0051                 |
| Total area:                | 140.10 m <sup>2</sup>          |
| Area of plot:              | 1478.00 m <sup>2</sup>         |
| Sale price:                | 79 000 €                       |
| Price per m <sup>2</sup> : | 564 €                          |
|                            |                                |

## Real estate agent



Merit Miller merit.miller@lvm.ee +3725072172

## Additional info

basement, hot-water boiler, furniture, fibre cement roofing, sauna, separate WC, central water, auxiliary building, forest nearby

Information



## House, Veski 24























5































































## Veski 24, Kilingi-Nõmme I korrus

lvm kinnisvara



PESUKÖÖK

PUHKERUUM

KELDER

KELDER