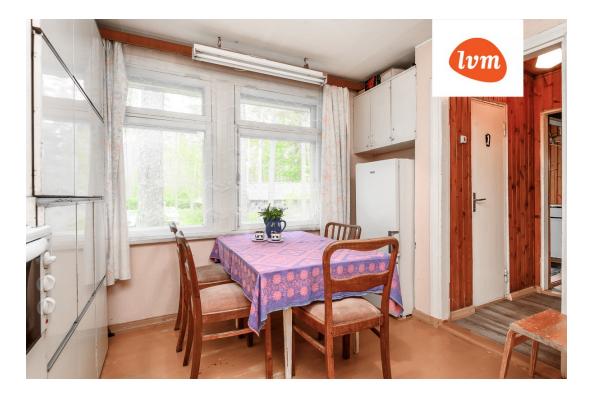

| Transaction:               | Sale, House                    |
|----------------------------|--------------------------------|
| County:                    | Pärnu maakond                  |
| City/county:               | Saarde vald Kilingi-Nõmme linn |
| Type of heating:           | stove heating                  |
| Year of construction:      | 1976                           |
| Readiness:                 | Requires renovation            |
| Ownership form:            | registered immovable           |
| Cadastral register number: | 30601:001:0051                 |
| Total area:                | 140.10 m <sup>2</sup>          |
| Area of plot:              | 1478.00 m <sup>2</sup>         |
| Sale price:                | 79 000 €                       |
| Price per m <sup>2</sup> : | 564 €                          |
|                            |                                |

## Additional info

basement, hot-water boiler, furniture, fibre cement roofing, sauna, separate WC, central water, auxiliary building, forest nearby

Information