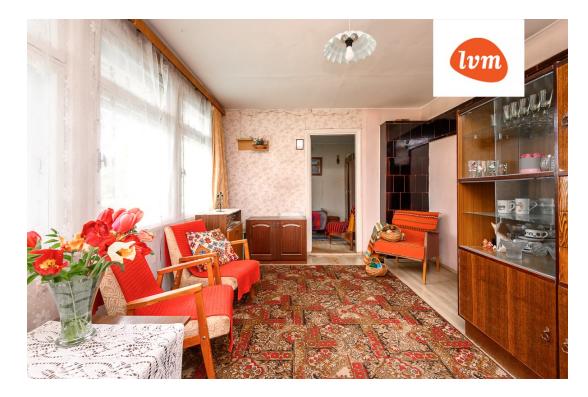

| Transaction:               | Sale, House                    |
|----------------------------|--------------------------------|
| County:                    | Pärnu maakond                  |
| City/county:               | Saarde vald Kilingi-Nõmme linn |
| Type of heating:           | stove heating                  |
| Year of construction:      | 1976                           |
| Readiness:                 | Requires renovation            |
| Ownership form:            | registered immovable           |
| Cadastral register number: | 30601:001:0051                 |
| Total area:                | 140.10 m <sup>2</sup>          |
| Area of plot:              | 1478.00 m <sup>2</sup>         |
| Sale price:                | 79 000 €                       |
| Price per m <sup>2</sup> : | 564 €                          |
|                            |                                |

## Additional info

basement, hot-water boiler, furniture, fibre cement roofing, sauna, separate WC, central water, auxiliary building, forest nearby

Information