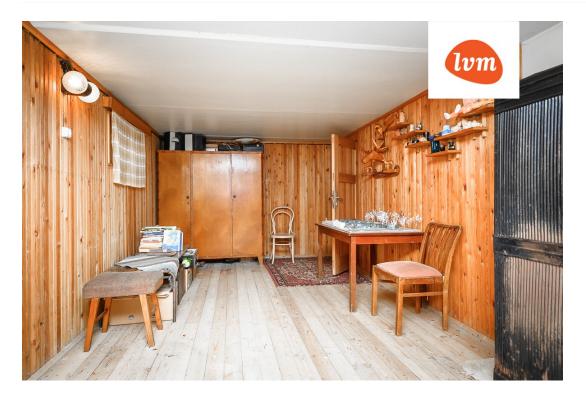

| Transaction:               | Sale, House                    |
|----------------------------|--------------------------------|
| County:                    | Pärnu maakond                  |
| City/county:               | Saarde vald Kilingi-Nõmme linn |
| Type of heating:           | stove heating                  |
| Year of construction:      | 1976                           |
| Readiness:                 | Requires renovation            |
| Ownership form:            | registered immovable           |
| Cadastral register number: | 30601:001:0051                 |
| Total area:                | 140.10 m <sup>2</sup>          |
| Area of plot:              | 1478.00 m <sup>2</sup>         |
| Sale price:                | 79 000 €                       |
| Price per m <sup>2</sup> : | 564 €                          |
|                            |                                |

## Additional info

basement, hot-water boiler, furniture, fibre cement roofing, sauna, separate WC, central water, auxiliary building, forest nearby

Information