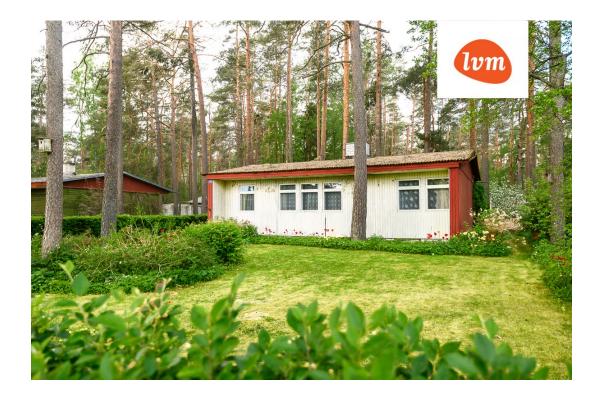

| Transaction:               | Sale, House                    |
|----------------------------|--------------------------------|
| County:                    | Pärnu maakond                  |
| City/county:               | Saarde vald Kilingi-Nõmme linn |
| Type of heating:           | stove heating                  |
| Year of construction:      | 1976                           |
| Readiness:                 | Requires renovation            |
| Ownership form:            | registered immovable           |
| Cadastral register number: | 30601:001:0051                 |
| Total area:                | 140.10 m <sup>2</sup>          |
| Area of plot:              | 1478.00 m <sup>2</sup>         |
| Sale price:                | 79 000 €                       |
| Price per m <sup>2</sup> : | 564 €                          |
|                            |                                |