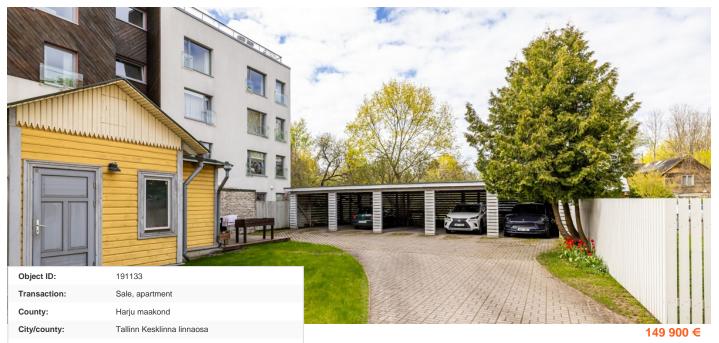

| Floor:                        | 1                                                                         |
|-------------------------------|---------------------------------------------------------------------------|
| Number of rooms:              | 2                                                                         |
| Type of heating:              | gas heating, fireplaceheating, central heating, hydronicunderfloorheating |
| Year of<br>construction:      | 1904                                                                      |
| Readiness:                    | Completed                                                                 |
| Ownership form:               | apartment ownership                                                       |
| Cadastral register<br>number: | 78401:108:2470                                                            |
| Total area:                   | 47.20 m <sup>2</sup>                                                      |
| Area of plot:                 | 0.00 m²                                                                   |
| Energy Class:                 | F                                                                         |
| Sale price:                   | 149 900 €                                                                 |
| Price per m <sup>2</sup> :    | 3 176 €                                                                   |

## apartment, Roopa 2a

5