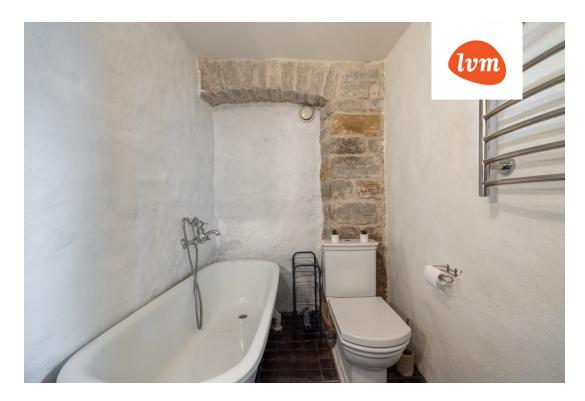

## Additional info

burglar alarm, bathtub, cable TV, electricity, fireplace, gas, stainwell locked, refrigerator, shower, water, furnished kitchen, neighbour watch, separate rooms, open kitchen, courtyard, duplex, central water, public transportation, entry from the street