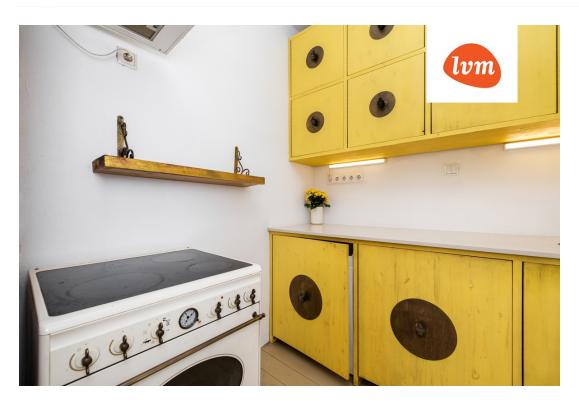

## Additional info

burglar alarm, bathtub, cable TV, electricity, fireplace, gas, stainwell locked, refrigerator, shower, water, furnished kitchen, neighbour watch, separate rooms, open kitchen, courtyard, duplex, central water, public transportation, entry from the street