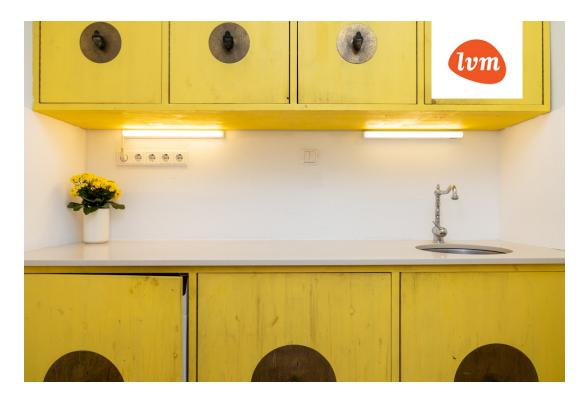

## Additional info

burglar alarm, bathtub, cable TV, electricity, fireplace, gas, stainwell locked, refrigerator, shower, water, furnished kitchen, neighbour watch, separate rooms, open kitchen, courtyard, duplex, central water, public transportation, entry from the street