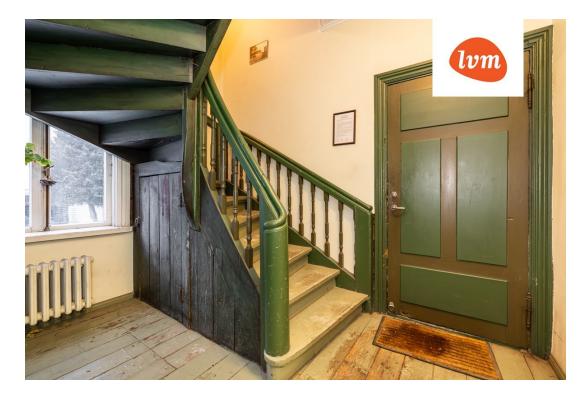

## Additional info

burglar alarm, bathtub, cable TV, electricity, fireplace, gas, stainwell locked, refrigerator, shower, water, furnished kitchen, neighbour watch, separate rooms, open kitchen, courtyard, duplex, central water, public transportation, entry from the street