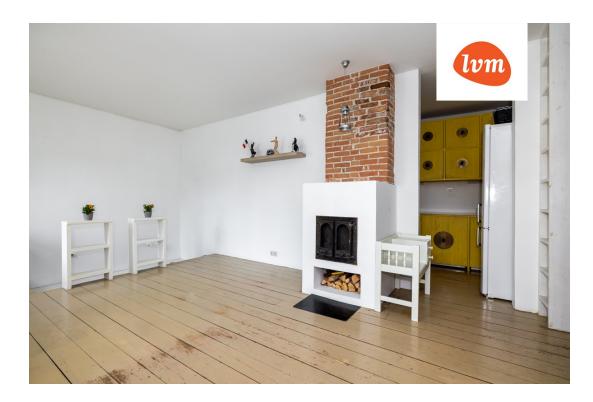

## Additional info

burglar alarm, bathtub, cable TV, electricity, fireplace, gas, stainwell locked, refrigerator, shower, water, furnished kitchen, neighbour watch, separate rooms, open kitchen, courtyard, duplex, central water, public transportation, entry from the street