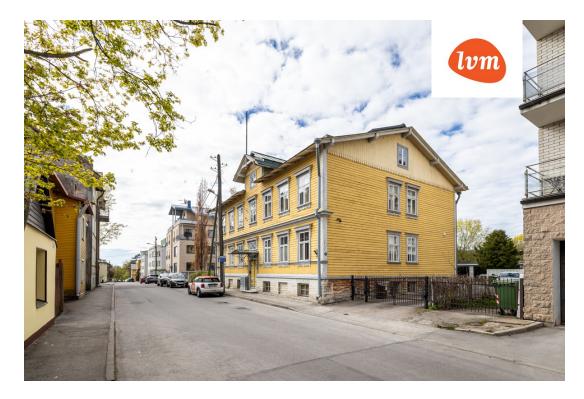

|
| Energy Class:                 | F                                                                         |
| Sale price:                   | 149 900 €                                                                 |
| Price per m <sup>2</sup> :    | 3 176 €                                                                   |

## Real estate agent



Henel Aava henel.aava@lvm.ee +37256855888

## Additional info

burglar alarm, bathtub, cable TV, electricity, fireplace, gas, stainwell locked, refrigerator, shower, water, furnished kitchen, neighbour watch, separate rooms, open kitchen, courtyard, duplex, central water, public transportation, entry from the street

Information



## apartment, Roopa 2a

























5