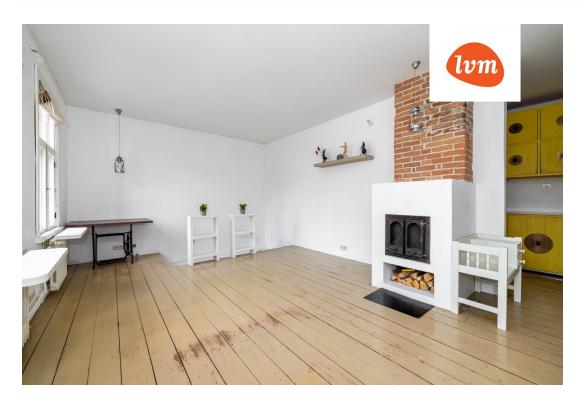

## Additional info

burglar alarm, bathtub, cable TV, electricity, fireplace, gas, stainwell locked, refrigerator, shower, water, furnished kitchen, neighbour watch, separate rooms, open kitchen, courtyard, duplex, central water, public transportation, entry from the street