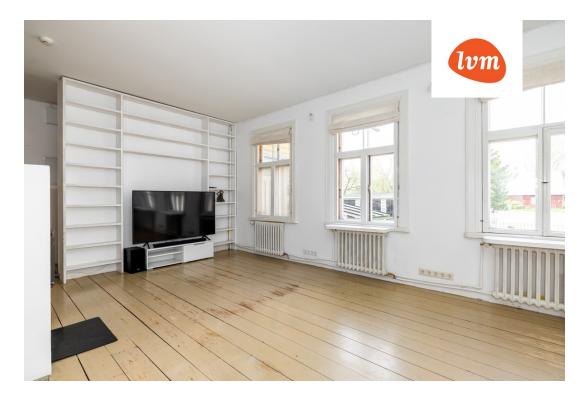

## Additional info

burglar alarm, bathtub, cable TV, electricity, fireplace, gas, stainwell locked, refrigerator, shower, water, furnished kitchen, neighbour watch, separate rooms, open kitchen, courtyard, duplex, central water, public transportation, entry from the street