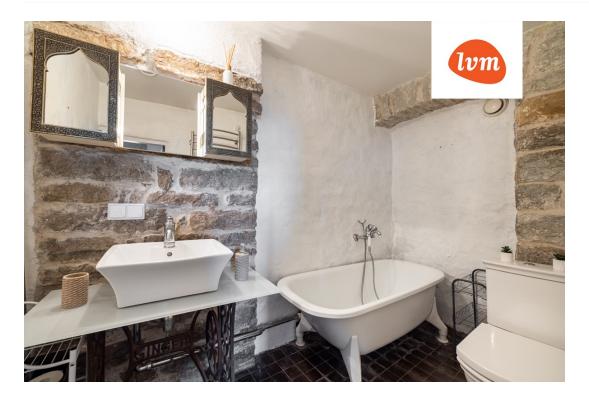

## Additional info

burglar alarm, bathtub, cable TV, electricity, fireplace, gas, stainwell locked, refrigerator, shower, water, furnished kitchen, neighbour watch, separate rooms, open kitchen, courtyard, duplex, central water, public transportation, entry from the street