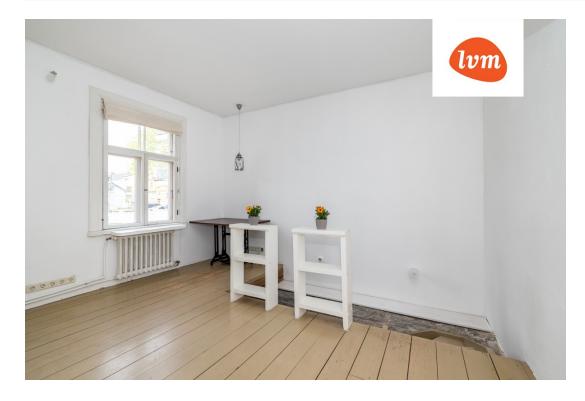

## Additional info

burglar alarm, bathtub, cable TV, electricity, fireplace, gas, stainwell locked, refrigerator, shower, water, furnished kitchen, neighbour watch, separate rooms, open kitchen, courtyard, duplex, central water, public transportation, entry from the street