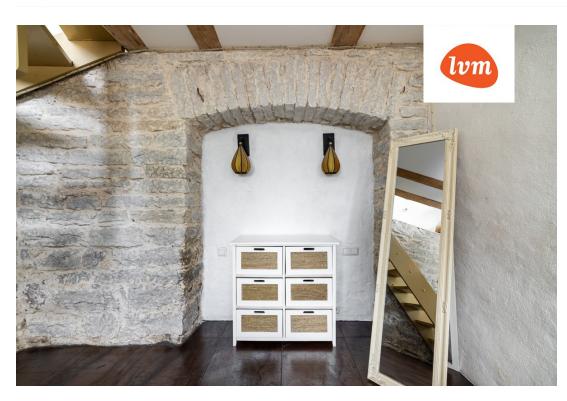

|
| Energy Class:                 | F                                                                         |
| Sale price:                   | 149 900 €                                                                 |
| Price per m <sup>2</sup> :    | 3 176 €                                                                   |

## Real estate agent



Henel Aava henel.aava@lvm.ee +37256855888

## Additional info

burglar alarm, bathtub, cable TV, electricity, fireplace, gas, stainwell locked, refrigerator, shower, water, furnished kitchen, neighbour watch, separate rooms, open kitchen, courtyard, duplex, central water, public transportation, entry from the street

Information



## apartment, Roopa 2a

























5