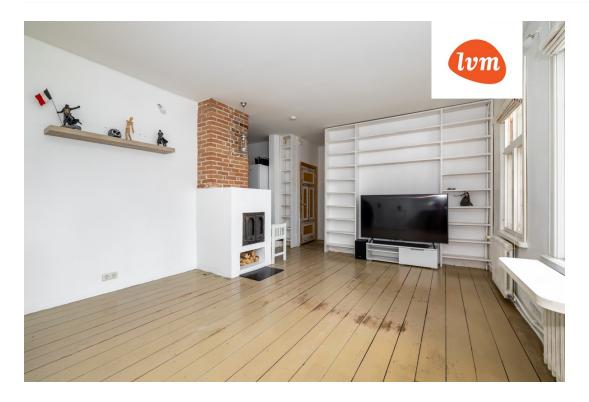

## Additional info

burglar alarm, bathtub, cable TV, electricity, fireplace, gas, stainwell locked, refrigerator, shower, water, furnished kitchen, neighbour watch, separate rooms, open kitchen, courtyard, duplex, central water, public transportation, entry from the street