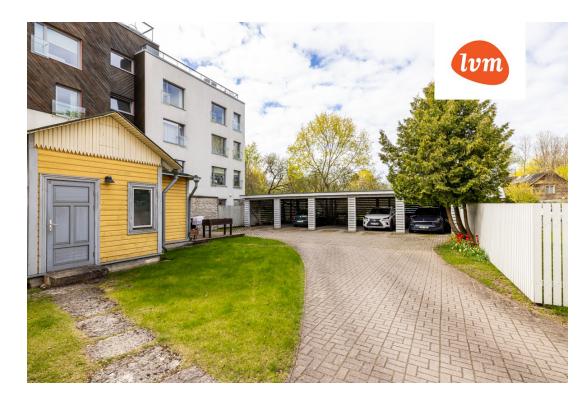

## Additional info

burglar alarm, bathtub, cable TV, electricity, fireplace, gas, stainwell locked, refrigerator, shower, water, furnished kitchen, neighbour watch, separate rooms, open kitchen, courtyard, duplex, central water, public transportation, entry from the street