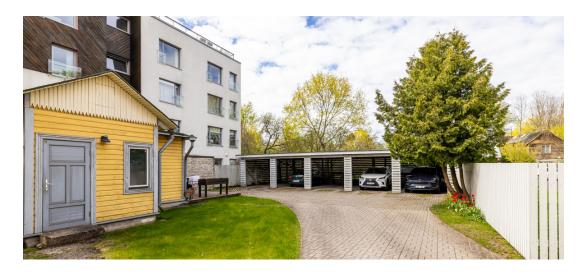

## Additional info

burglar alarm, bathtub, cable TV, electricity, fireplace, gas, stainwell locked, refrigerator, shower, water, furnished kitchen, neighbour watch, separate rooms, open kitchen, courtyard, duplex, central water, public transportation, entry from the street