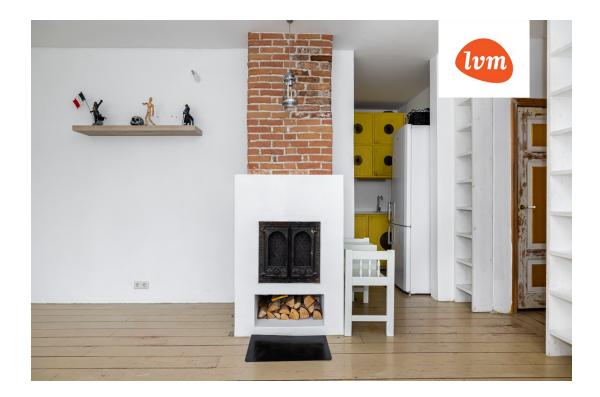

## Additional info

burglar alarm, bathtub, cable TV, electricity, fireplace, gas, stainwell locked, refrigerator, shower, water, furnished kitchen, neighbour watch, separate rooms, open kitchen, courtyard, duplex, central water, public transportation, entry from the street