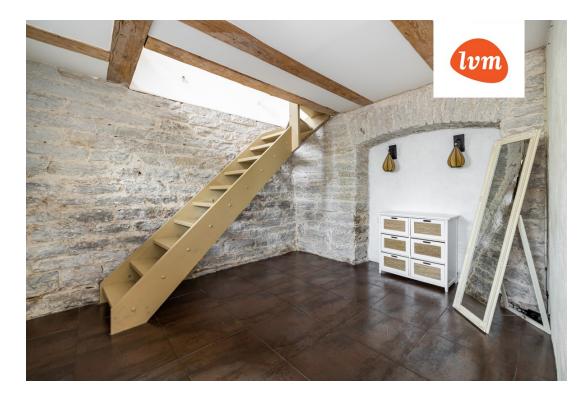

## Additional info

burglar alarm, bathtub, cable TV, electricity, fireplace, gas, stainwell locked, refrigerator, shower, water, furnished kitchen, neighbour watch, separate rooms, open kitchen, courtyard, duplex, central water, public transportation, entry from the street