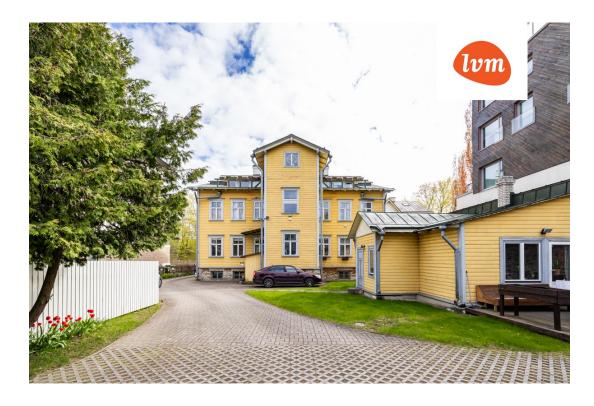

| 0.00 m²                                                                   |
| Energy Class:                 | F                                                                         |
| Sale price:                   | 149 900 €                                                                 |
| Price per m <sup>2</sup> :    | 3 176 €                                                                   |

## Real estate agent



Henel Aava henel.aava@lvm.ee +37256855888

## Additional info

burglar alarm, bathtub, cable TV, electricity, fireplace, gas, stainwell locked, refrigerator, shower, water, furnished kitchen, neighbour watch, separate rooms, open kitchen, courtyard, duplex, central water, public transportation, entry from the street

Information



## apartment, Roopa 2a

























5