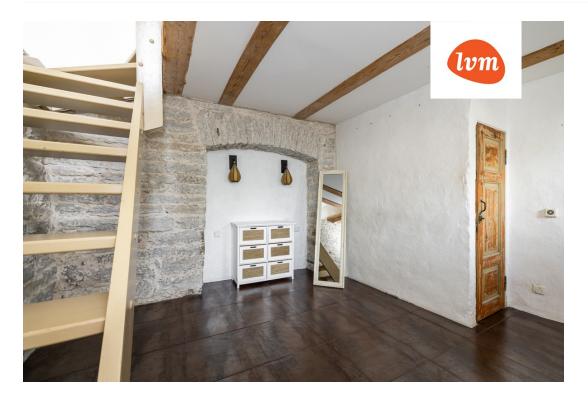

## Additional info

burglar alarm, bathtub, cable TV, electricity, fireplace, gas, stainwell locked, refrigerator, shower, water, furnished kitchen, neighbour watch, separate rooms, open kitchen, courtyard, duplex, central water, public transportation, entry from the street