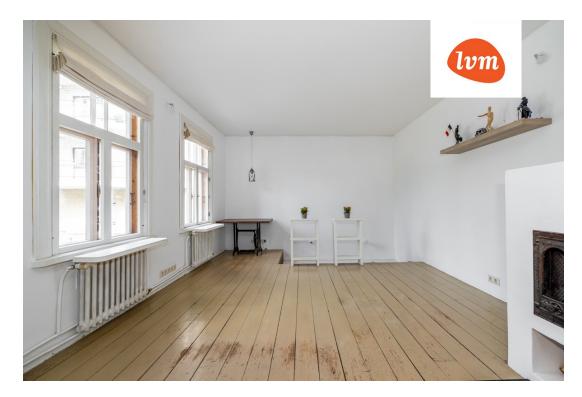

| Floor:                        | 1                                                                         |
|-------------------------------|---------------------------------------------------------------------------|
| Number of rooms:              | 2                                                                         |
| Type of heating:              | gas heating, fireplaceheating, central heating, hydronicunderfloorheating |
| Year of<br>construction:      | 1904                                                                      |
| Readiness:                    | Completed                                                                 |
| Ownership form:               | apartment ownership                                                       |
| Cadastral register<br>number: | 78401:108:2470                                                            |
| Total area:                   | 47.20 m <sup>2</sup>                                                      |
| Area of plot:                 | 0.00 m²                                                                   |
| Energy Class:                 | F                                                                         |
| Sale price:                   | 149 900 €                                                                 |
| Price per m <sup>2</sup> :    | 3 176 €                                                                   |

## Additional info

burglar alarm, bathtub, cable TV, electricity, fireplace, gas, stainwell locked, refrigerator, shower, water, furnished kitchen, neighbour watch, separate rooms, open kitchen, courtyard, duplex, central water, public transportation, entry from the street