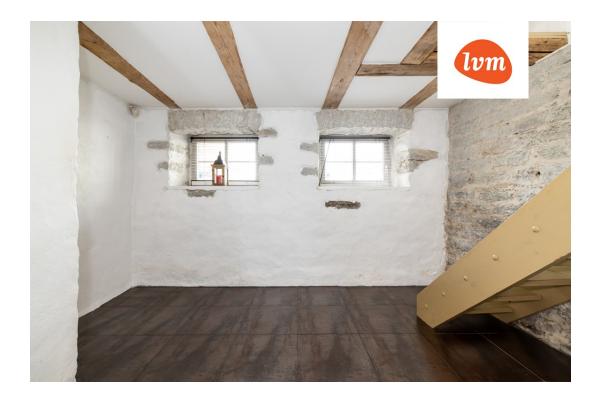

|
| Energy Class:                 | F                                                                         |
| Sale price:                   | 149 900 €                                                                 |
| Price per m <sup>2</sup> :    | 3 176 €                                                                   |

## Real estate agent



Henel Aava henel.aava@lvm.ee +37256855888

## Additional info

burglar alarm, bathtub, cable TV, electricity, fireplace, gas, stainwell locked, refrigerator, shower, water, furnished kitchen, neighbour watch, separate rooms, open kitchen, courtyard, duplex, central water, public transportation, entry from the street

Information



## apartment, Roopa 2a

























5