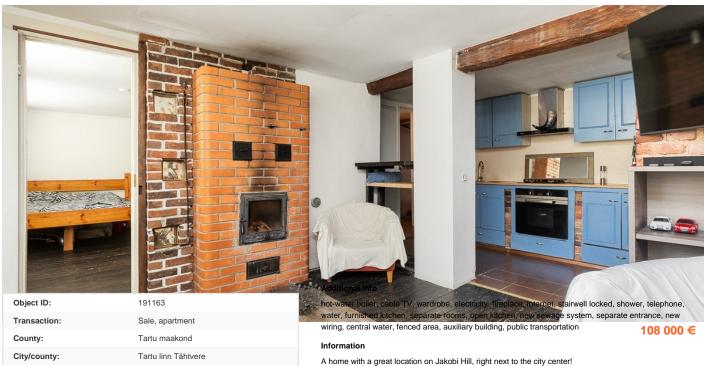

This spacious, warm, and well-designed apartment is located on the basement floor and has 2 private entrances - directly from Jakobi Street and from the courtyard.

The apartment has undergone renovations in the last 6 years, during which the interior finishes were refreshed, the electrical wiring was replaced, and ventilation was installed. Heating is provided by a wellmaintained fireplace with a glass door.

The living room and bedroom floors are covered with warm wooden planks, while the kitchen and bathroom are tiled.

The building has a diligent apartment association, under whose management the roof was replaced and the attic insulated in 2013, the courtyard side façade was renovated in 2021, and the next planned project is the renovation of the street side façade. The building has no loans!

stove heating, electricalunderfloorheating