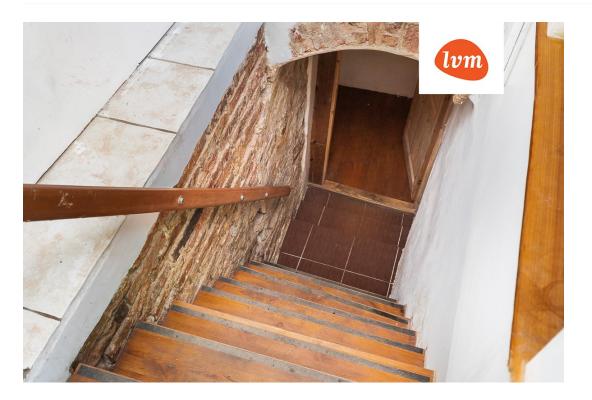

This spacious, warm, and well-designed apartment is located on the basement floor and has 2 private entrances - directly from Jakobi Street and from the courtyard.

The apartment has undergone renovations in the last 6 years, during which the interior finishes were refreshed, the electrical wiring was replaced, and ventilation was installed. Heating is provided by a wellmaintained fireplace with a glass door.