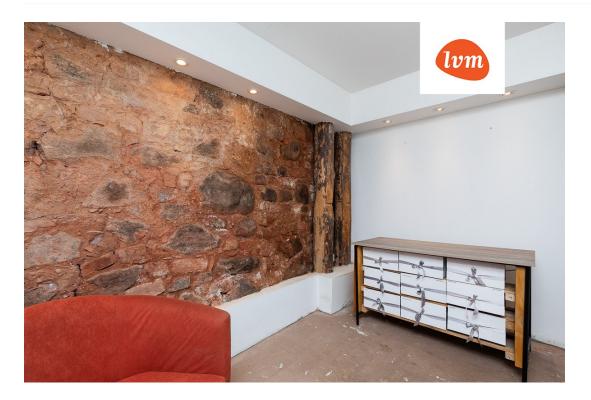

This spacious, warm, and well-designed apartment is located on the basement floor and has 2 private entrances - directly from Jakobi Street and from the courtyard.

The apartment has undergone renovations in the last 6 years, during which the interior finishes were refreshed, the electrical wiring was replaced, and ventilation was installed. Heating is provided by a wellmaintained fireplace with a glass door.