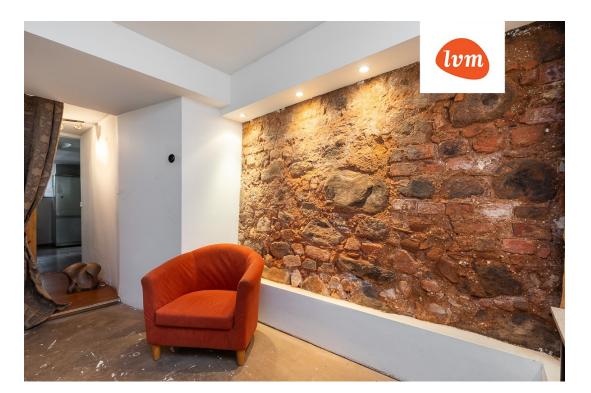

This spacious, warm, and well-designed apartment is located on the basement floor and has 2 private entrances - directly from Jakobi Street and from the courtyard.

The apartment has undergone renovations in the last 6 years, during which the interior finishes were refreshed, the electrical wiring was replaced, and ventilation was installed. Heating is provided by a wellmaintained fireplace with a glass door.

The living room and bedroom floors are covered with warm wooden planks, while the kitchen and bathroom are tiled.

The building has a diligent apartment association, under whose management the roof was replaced and the attic insulated in 2013, the courtyard side façade was renovated in 2021, and the next planned project is the renovation of the street side façade. The building has no loans!