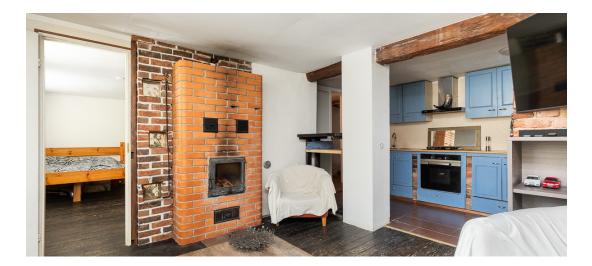

This spacious, warm, and well-designed apartment is located on the basement floor and has 2 private entrances - directly from Jakobi Street and from the courtyard.

The apartment has undergone renovations in the last 6 years, during which the interior finishes were refreshed, the electrical wiring was replaced, and ventilation was installed. Heating is provided by a wellmaintained fireplace with a glass door.

The living room and bedroom floors are covered with warm wooden planks, while the kitchen and bathroom are tiled.

The building has a diligent apartment association, under whose management the roof was replaced and the attic insulated in 2013, the courtyard side façade was renovated in 2021, and the next planned project is the renovation of the street side façade. The building has no loans!