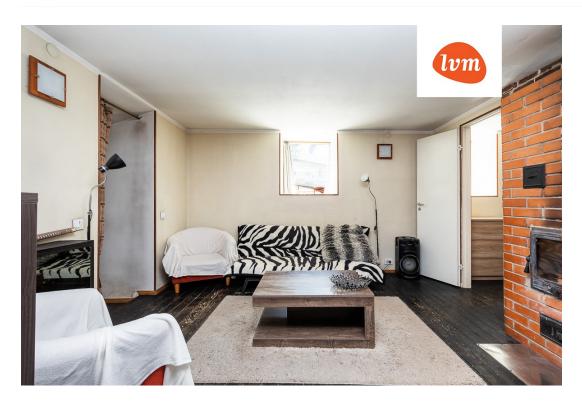

This spacious, warm, and well-designed apartment is located on the basement floor and has 2 private entrances - directly from Jakobi Street and from the courtyard.

The apartment has undergone renovations in the last 6 years, during which the interior finishes were refreshed, the electrical wiring was replaced, and ventilation was installed. Heating is provided by a wellmaintained fireplace with a glass door.

The living room and bedroom floors are covered with warm wooden planks, while the kitchen and bathroom are tiled.

The building has a diligent apartment association, under whose management the roof was replaced and the attic insulated in 2013, the courtyard side façade was renovated in 2021, and the next planned project is the renovation of the street side façade. The building has no loans!