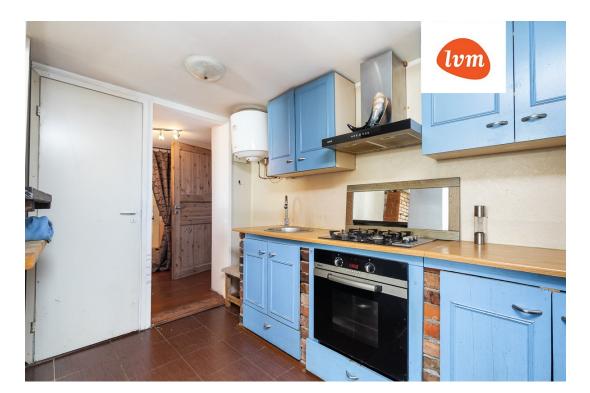

This spacious, warm, and well-designed apartment is located on the basement floor and has 2 private entrances - directly from Jakobi Street and from the courtyard.

The apartment has undergone renovations in the last 6 years, during which the interior finishes were refreshed, the electrical wiring was replaced, and ventilation was installed. Heating is provided by a wellmaintained fireplace with a glass door.

The living room and bedroom floors are covered with warm wooden planks, while the kitchen and bathroom are tiled.

The building has a diligent apartment association, under whose management the roof was replaced and the attic insulated in 2013, the courtyard side façade was renovated in 2021, and the next planned project is the renovation of the street side façade. The building has no loans!