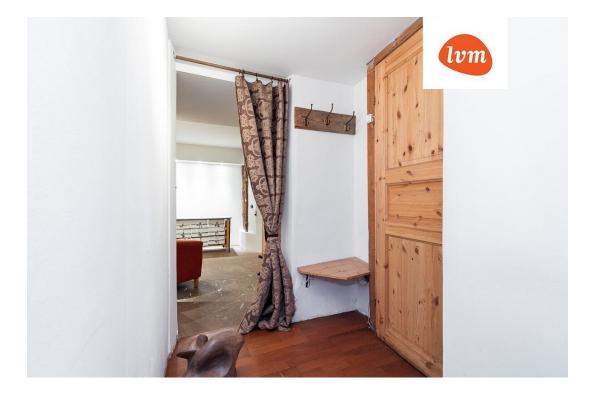

The living room and bedroom floors are covered with warm wooden planks, while the kitchen and bathroom are tiled.

The building has a diligent apartment association, under whose management the roof was replaced and the attic insulated in 2013, the courtyard side façade was renovated in 2021, and the next planned project is the renovation of the street side façade. The building has no loans!