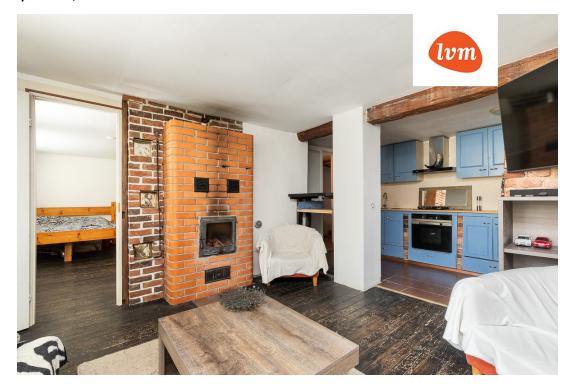

This spacious, warm, and well-designed apartment is located on the basement floor and has 2 private entrances - directly from Jakobi Street and from the courtyard.

The apartment has undergone renovations in the last 6 years, during which the interior finishes were refreshed, the electrical wiring was replaced, and ventilation was installed. Heating is provided by a wellmaintained fireplace with a glass door.

The living room and bedroom floors are covered with warm wooden planks, while the kitchen and bathroom are tiled.

The building has a diligent apartment association, under whose management the roof was replaced and the attic insulated in 2013, the courtyard side façade was renovated in 2021, and the next planned project is the renovation of the street side façade. The building has no loans!

stove heating, electricalunderfloorheating