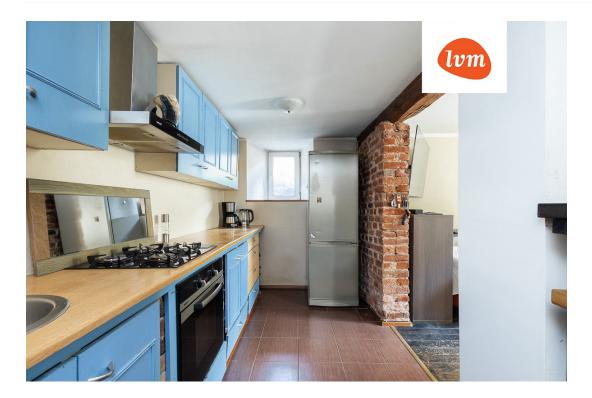

The living room and bedroom floors are covered with warm wooden planks, while the kitchen and bathroom are tiled.

The building has a diligent apartment association, under whose management the roof was replaced and the attic insulated in 2013, the courtyard side façade was renovated in 2021, and the next planned project is the renovation of the street side façade. The building has no loans!