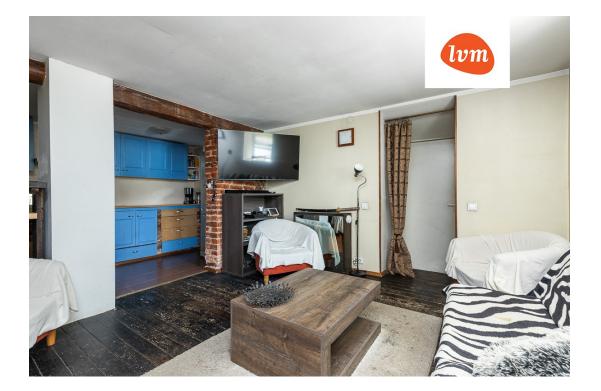

This spacious, warm, and well-designed apartment is located on the basement floor and has 2 private entrances - directly from Jakobi Street and from the courtyard.

The apartment has undergone renovations in the last 6 years, during which the interior finishes were refreshed, the electrical wiring was replaced, and ventilation was installed. Heating is provided by a wellmaintained fireplace with a glass door.

The living room and bedroom floors are covered with warm wooden planks, while the kitchen and bathroom are tiled.

The building has a diligent apartment association, under whose management the roof was replaced and the attic insulated in 2013, the courtyard side façade was renovated in 2021, and the next planned project is the renovation of the street side façade. The building has no loans!