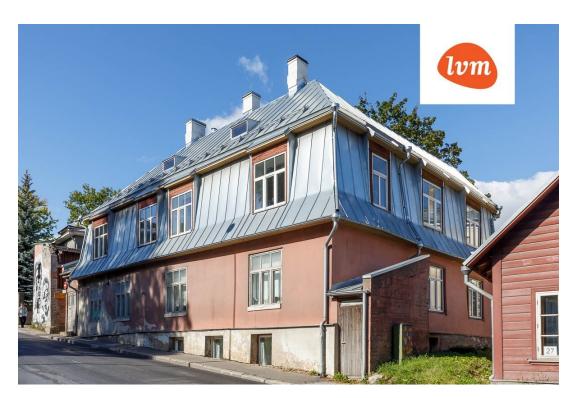

## apartment, Jakobi 29

Jakobi 29

S

This spacious, warm, and well-designed apartment is located on the basement floor and has 2 private entrances - directly from Jakobi Street and from the courtyard.

The apartment has undergone renovations in the last 6 years, during which the interior finishes were refreshed, the electrical wiring was replaced, and ventilation was installed. Heating is provided by a wellmaintained fireplace with a glass door.