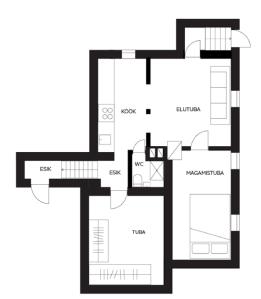

Philip Saksing philip.saksing@lvm.ee +37253484806

Completed

60.20 m<sup>2</sup>

0.00 m<sup>2</sup>

1 794 €

108 000 €

apartment ownership

79501:033:0005