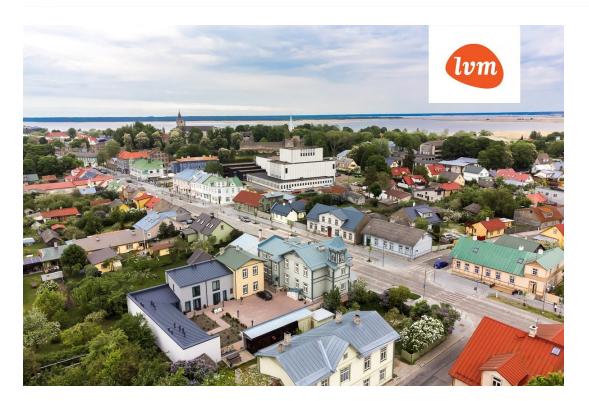

up>

997.00 m²

none 1 900 000 €

2 740 €

New building project

registered immovable 18301:006:0010

## Additional info

burglar alarm, basement, cable TV, wardrobe, electricity, fireplace, furniture, Furniture available, internet, strip flooring, refrigerator, metal roofing, sauna, security door, shower, telephone, TV, washing machine, water, separate WC, furnished kitchen, separate rooms, open kitchen, new sewage system, penthouse, courtyard, separate entrance, duplex, high ceilings, new wiring, wall cabinets, attic, central water, fenced area, auxiliary building, public transportation, entry from the street

## Information



## House, Posti 20