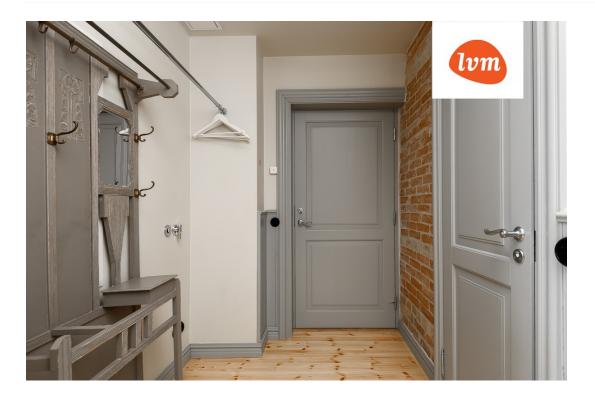

## Additional info

burglar alarm, basement, cable TV, wardrobe, electricity, fireplace, furniture, Furniture available, internet, strip flooring, refrigerator, metal roofing, sauna, security door, shower, telephone, TV, washing machine, water, separate WC, furnished kitchen, separate rooms, open kitchen, new sewage system, penthouse, courtyard, separate entrance, duplex, high ceilings, new wiring, wall cabinets, attic, central water, fenced area, auxiliary building, public transportation, entry from the street

## House, Posti 20