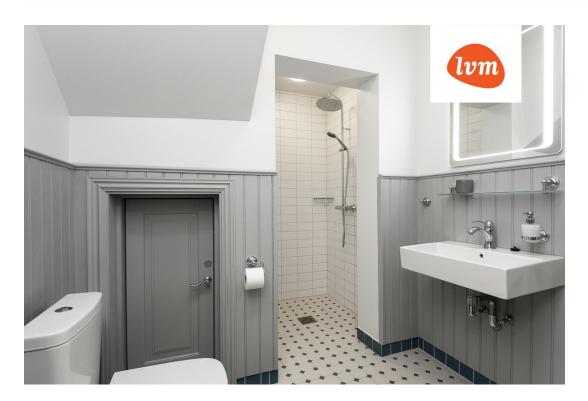

## Additional info

burglar alarm, basement, cable TV, wardrobe, electricity, fireplace, furniture, Furniture available, internet, strip flooring, refrigerator, metal roofing, sauna, security door, shower, telephone, TV, washing machine, water, separate WC, furnished kitchen, separate rooms, open kitchen, new sewage system, penthouse, courtyard, separate entrance, duplex, high ceilings, new wiring, wall cabinets, attic, central water, fenced area, auxiliary building, public transportation, entry from the street