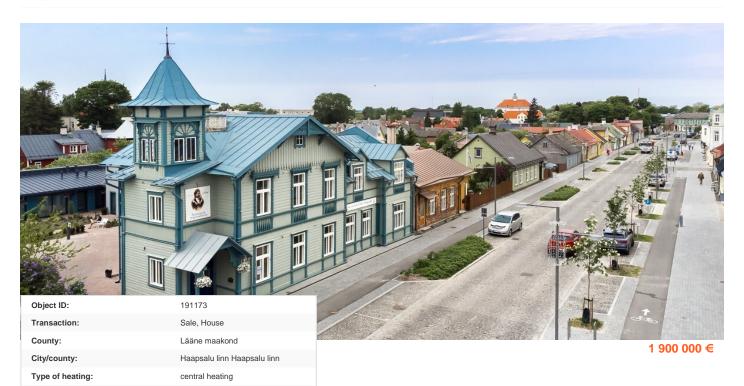

Sale price: Price per m<sup>2</sup>:

Ingmar Saksing ingmar.saksing@lvm.ee +3725013320

1800

693.50 m<sup>2</sup>

997.00 m²

none 1 900 000 €

2 740 €

New building project

registered immovable 18301:006:0010

## Additional info

burglar alarm, basement, cable TV, wardrobe, electricity, fireplace, furniture, Furniture available, internet, strip flooring, refrigerator, metal roofing, sauna, security door, shower, telephone, TV, washing machine, water, separate WC, furnished kitchen, separate rooms, open kitchen, new sewage system, penthouse, courtyard, separate entrance, duplex, high ceilings, new wiring, wall cabinets, attic, central water, fenced area, auxiliary building, public transportation, entry from the street

## House, Posti 20