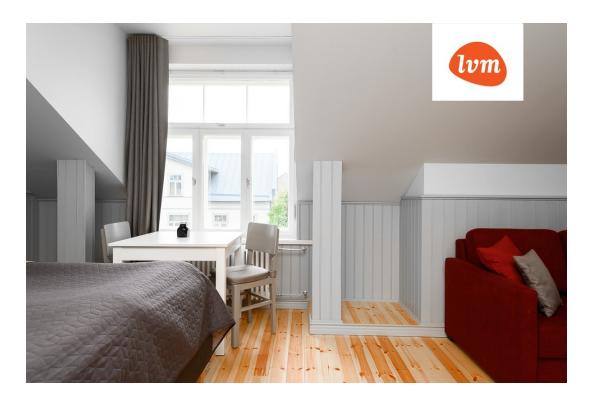

## Additional info

burglar alarm, basement, cable TV, wardrobe, electricity, fireplace, furniture, Furniture available, internet, strip flooring, refrigerator, metal roofing, sauna, security door, shower, telephone, TV, washing machine, water, separate WC, furnished kitchen, separate rooms, open kitchen, new sewage system, penthouse, courtyard, separate entrance, duplex, high ceilings, new wiring, wall cabinets, attic, central water, fenced area, auxiliary building, public transportation, entry from the street

## House, Posti 20