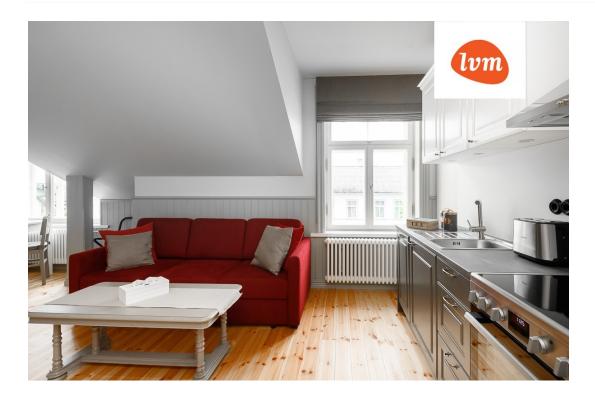

## Additional info

burglar alarm, basement, cable TV, wardrobe, electricity, fireplace, furniture, Furniture available, internet, strip flooring, refrigerator, metal roofing, sauna, security door, shower, telephone, TV, washing machine, water, separate WC, furnished kitchen, separate rooms, open kitchen, new sewage system, penthouse, courtyard, separate entrance, duplex, high ceilings, new wiring, wall cabinets, attic, central water, fenced area, auxiliary building, public transportation, entry from the street