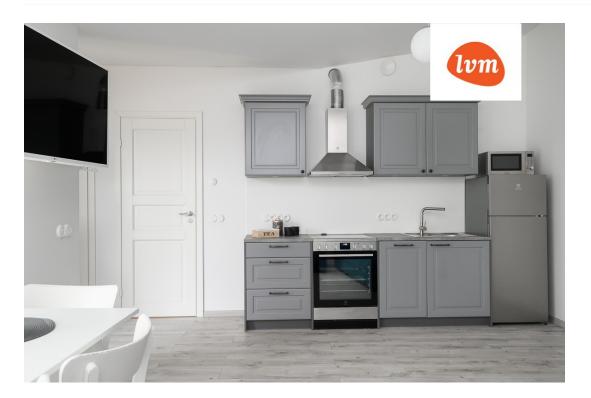

## Additional info

burglar alarm, basement, cable TV, wardrobe, electricity, fireplace, furniture, Furniture available, internet, strip flooring, refrigerator, metal roofing, sauna, security door, shower, telephone, TV, washing machine, water, separate WC, furnished kitchen, separate rooms, open kitchen, new sewage system, penthouse, courtyard, separate entrance, duplex, high ceilings, new wiring, wall cabinets, attic, central water, fenced area, auxiliary building, public transportation, entry from the street