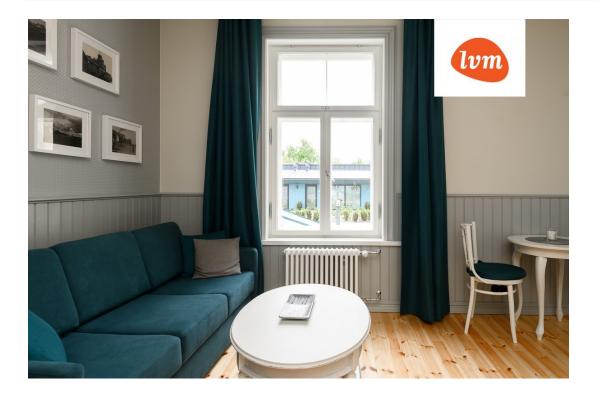

## Additional info

burglar alarm, basement, cable TV, wardrobe, electricity, fireplace, furniture, Furniture available, internet, strip flooring, refrigerator, metal roofing, sauna, security door, shower, telephone, TV, washing machine, water, separate WC, furnished kitchen, separate rooms, open kitchen, new sewage system, penthouse, courtyard, separate entrance, duplex, high ceilings, new wiring, wall cabinets, attic, central water, fenced area, auxiliary building, public transportation, entry from the street

## House, Posti 20