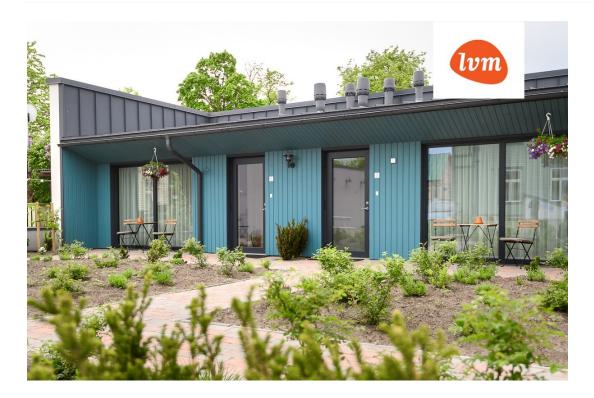

p>2</sup>

997.00 m²

none 1 900 000 €

2 740 €

New building project

registered immovable 18301:006:0010

## Additional info

burglar alarm, basement, cable TV, wardrobe, electricity, fireplace, furniture, Furniture available, internet, strip flooring, refrigerator, metal roofing, sauna, security door, shower, telephone, TV, washing machine, water, separate WC, furnished kitchen, separate rooms, open kitchen, new sewage system, penthouse, courtyard, separate entrance, duplex, high ceilings, new wiring, wall cabinets, attic, central water, fenced area, auxiliary building, public transportation, entry from the street

## Information



## House, Posti 20