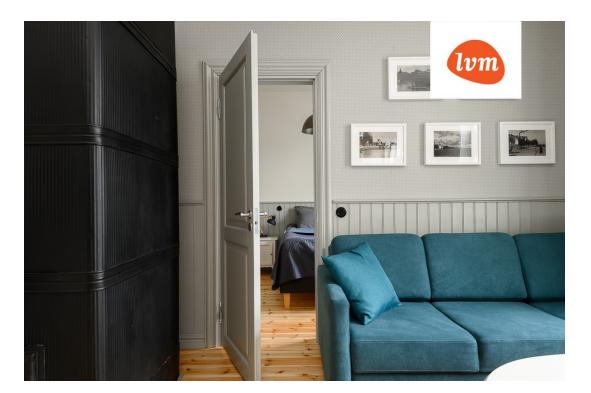

## Additional info

burglar alarm, basement, cable TV, wardrobe, electricity, fireplace, furniture, Furniture available, internet, strip flooring, refrigerator, metal roofing, sauna, security door, shower, telephone, TV, washing machine, water, separate WC, furnished kitchen, separate rooms, open kitchen, new sewage system, penthouse, courtyard, separate entrance, duplex, high ceilings, new wiring, wall cabinets, attic, central water, fenced area, auxiliary building, public transportation, entry from the street