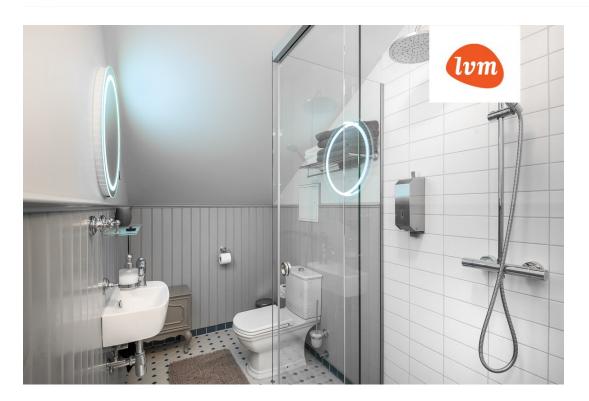

## Additional info

burglar alarm, basement, cable TV, wardrobe, electricity, fireplace, furniture, Furniture available, internet, strip flooring, refrigerator, metal roofing, sauna, security door, shower, telephone, TV, washing machine, water, separate WC, furnished kitchen, separate rooms, open kitchen, new sewage system, penthouse, courtyard, separate entrance, duplex, high ceilings, new wiring, wall cabinets, attic, central water, fenced area, auxiliary building, public transportation, entry from the street