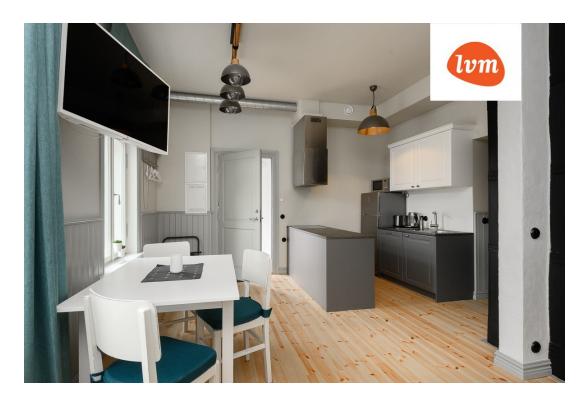

## Additional info

burglar alarm, basement, cable TV, wardrobe, electricity, fireplace, furniture, Furniture available, internet, strip flooring, refrigerator, metal roofing, sauna, security door, shower, telephone, TV, washing machine, water, separate WC, furnished kitchen, separate rooms, open kitchen, new sewage system, penthouse, courtyard, separate entrance, duplex, high ceilings, new wiring, wall cabinets, attic, central water, fenced area, auxiliary building, public transportation, entry from the street