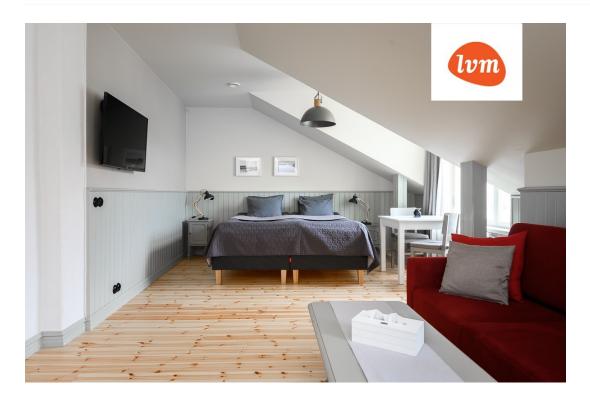

## Additional info

burglar alarm, basement, cable TV, wardrobe, electricity, fireplace, furniture, Furniture available, internet, strip flooring, refrigerator, metal roofing, sauna, security door, shower, telephone, TV, washing machine, water, separate WC, furnished kitchen, separate rooms, open kitchen, new sewage system, penthouse, courtyard, separate entrance, duplex, high ceilings, new wiring, wall cabinets, attic, central water, fenced area, auxiliary building, public transportation, entry from the street

## House, Posti 20