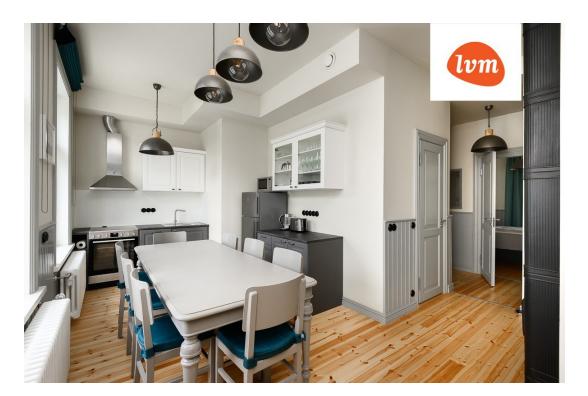

## Additional info

burglar alarm, basement, cable TV, wardrobe, electricity, fireplace, furniture, Furniture available, internet, strip flooring, refrigerator, metal roofing, sauna, security door, shower, telephone, TV, washing machine, water, separate WC, furnished kitchen, separate rooms, open kitchen, new sewage system, penthouse, courtyard, separate entrance, duplex, high ceilings, new wiring, wall cabinets, attic, central water, fenced area, auxiliary building, public transportation, entry from the street