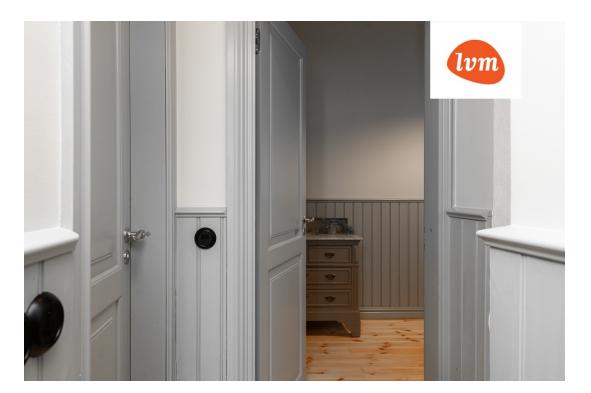

## Additional info

burglar alarm, basement, cable TV, wardrobe, electricity, fireplace, furniture, Furniture available, internet, strip flooring, refrigerator, metal roofing, sauna, security door, shower, telephone, TV, washing machine, water, separate WC, furnished kitchen, separate rooms, open kitchen, new sewage system, penthouse, courtyard, separate entrance, duplex, high ceilings, new wiring, wall cabinets, attic, central water, fenced area, auxiliary building, public transportation, entry from the street