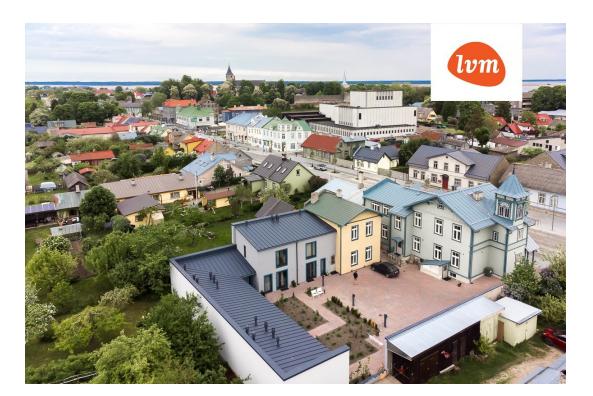

>

997.00 m²

none 1 900 000 €

2 740 €

New building project

registered immovable 18301:006:0010

## Additional info

burglar alarm, basement, cable TV, wardrobe, electricity, fireplace, furniture, Furniture available, internet, strip flooring, refrigerator, metal roofing, sauna, security door, shower, telephone, TV, washing machine, water, separate WC, furnished kitchen, separate rooms, open kitchen, new sewage system, penthouse, courtyard, separate entrance, duplex, high ceilings, new wiring, wall cabinets, attic, central water, fenced area, auxiliary building, public transportation, entry from the street

## Information



## House, Posti 20