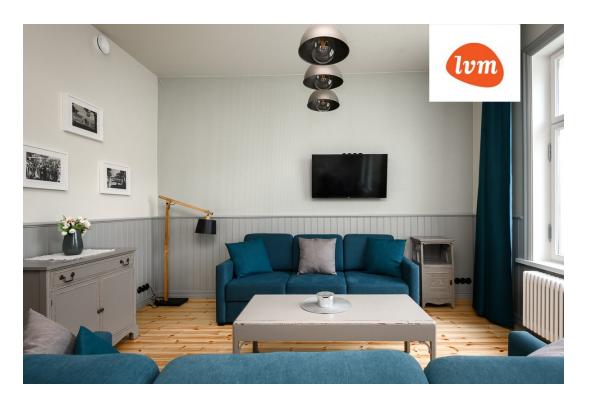

## Additional info

burglar alarm, basement, cable TV, wardrobe, electricity, fireplace, furniture, Furniture available, internet, strip flooring, refrigerator, metal roofing, sauna, security door, shower, telephone, TV, washing machine, water, separate WC, furnished kitchen, separate rooms, open kitchen, new sewage system, penthouse, courtyard, separate entrance, duplex, high ceilings, new wiring, wall cabinets, attic, central water, fenced area, auxiliary building, public transportation, entry from the street