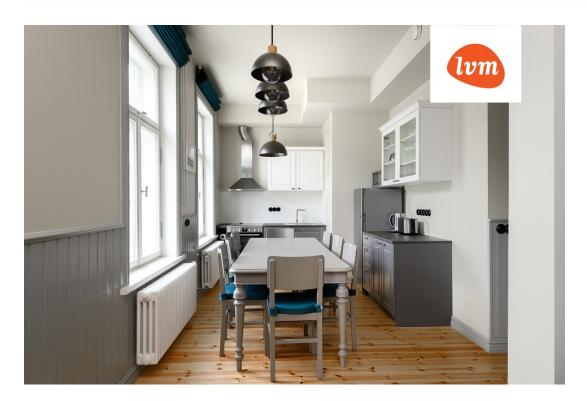

## Additional info

burglar alarm, basement, cable TV, wardrobe, electricity, fireplace, furniture, Furniture available, internet, strip flooring, refrigerator, metal roofing, sauna, security door, shower, telephone, TV, washing machine, water, separate WC, furnished kitchen, separate rooms, open kitchen, new sewage system, penthouse, courtyard, separate entrance, duplex, high ceilings, new wiring, wall cabinets, attic, central water, fenced area, auxiliary building, public transportation, entry from the street