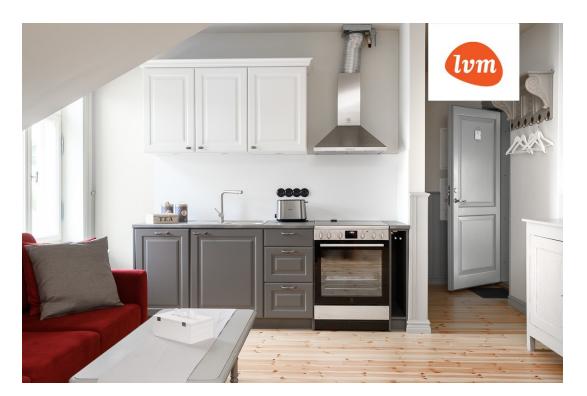

## Additional info

burglar alarm, basement, cable TV, wardrobe, electricity, fireplace, furniture, Furniture available, internet, strip flooring, refrigerator, metal roofing, sauna, security door, shower, telephone, TV, washing machine, water, separate WC, furnished kitchen, separate rooms, open kitchen, new sewage system, penthouse, courtyard, separate entrance, duplex, high ceilings, new wiring, wall cabinets, attic, central water, fenced area, auxiliary building, public transportation, entry from the street