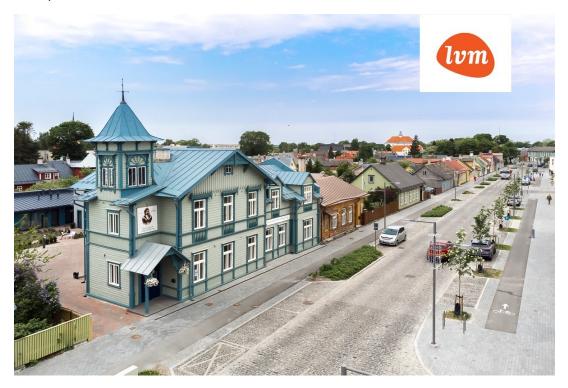

f plot:

**Energy Class:** 

Sale price: Price per m<sup>2</sup>:



Ingmar Saksing ingmar.saksing@lvm.ee +3725013320

1800

693.50 m<sup>2</sup>

997.00 m²

none 1 900 000 €

2 740 €

New building project

registered immovable 18301:006:0010

## Additional info

burglar alarm, basement, cable TV, wardrobe, electricity, fireplace, furniture, Furniture available, internet, strip flooring, refrigerator, metal roofing, sauna, security door, shower, telephone, TV, washing machine, water, separate WC, furnished kitchen, separate rooms, open kitchen, new sewage system, penthouse, courtyard, separate entrance, duplex, high ceilings, new wiring, wall cabinets, attic, central water, fenced area, auxiliary building, public transportation, entry from the street

## Information



## House, Posti 20