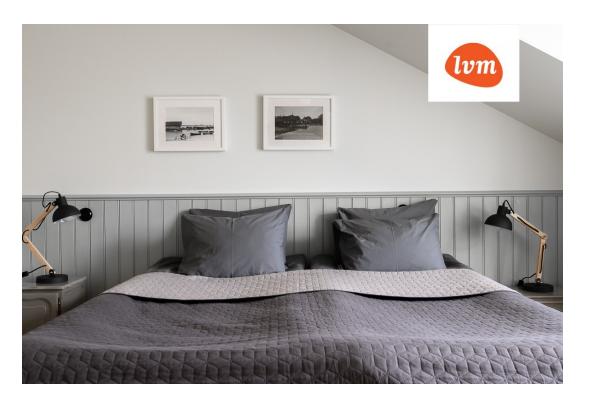

## Additional info

burglar alarm, basement, cable TV, wardrobe, electricity, fireplace, furniture, Furniture available, internet, strip flooring, refrigerator, metal roofing, sauna, security door, shower, telephone, TV, washing machine, water, separate WC, furnished kitchen, separate rooms, open kitchen, new sewage system, penthouse, courtyard, separate entrance, duplex, high ceilings, new wiring, wall cabinets, attic, central water, fenced area, auxiliary building, public transportation, entry from the street

## House, Posti 20