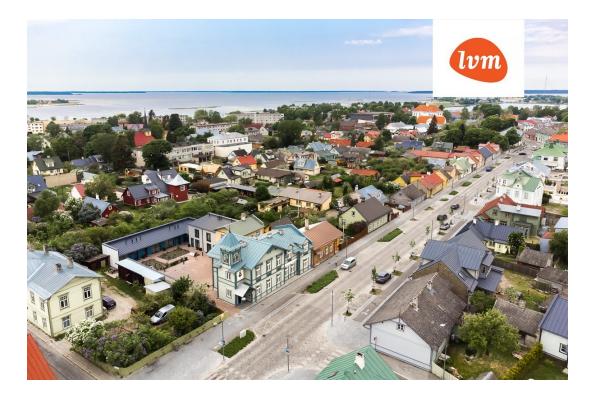

2</sup>

997.00 m²

none 1 900 000 €

2 740 €

New building project

registered immovable 18301:006:0010

## Additional info

burglar alarm, basement, cable TV, wardrobe, electricity, fireplace, furniture, Furniture available, internet, strip flooring, refrigerator, metal roofing, sauna, security door, shower, telephone, TV, washing machine, water, separate WC, furnished kitchen, separate rooms, open kitchen, new sewage system, penthouse, courtyard, separate entrance, duplex, high ceilings, new wiring, wall cabinets, attic, central water, fenced area, auxiliary building, public transportation, entry from the street

## Information



## House, Posti 20