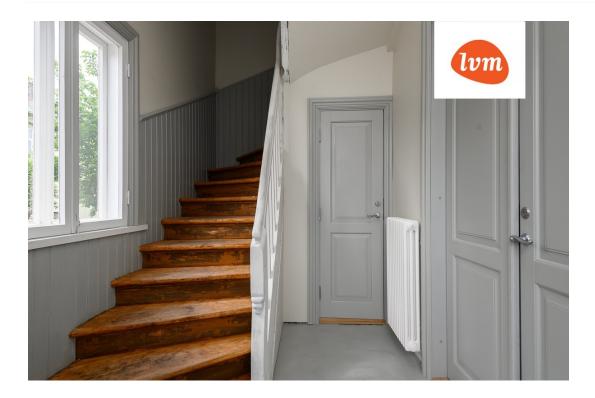

## Additional info

burglar alarm, basement, cable TV, wardrobe, electricity, fireplace, furniture, Furniture available, internet, strip flooring, refrigerator, metal roofing, sauna, security door, shower, telephone, TV, washing machine, water, separate WC, furnished kitchen, separate rooms, open kitchen, new sewage system, penthouse, courtyard, separate entrance, duplex, high ceilings, new wiring, wall cabinets, attic, central water, fenced area, auxiliary building, public transportation, entry from the street