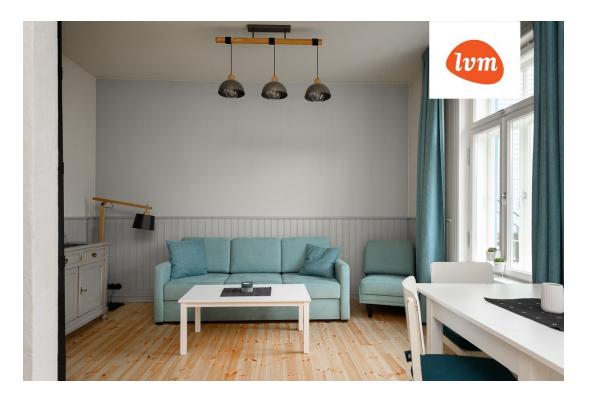

## Additional info

burglar alarm, basement, cable TV, wardrobe, electricity, fireplace, furniture, Furniture available, internet, strip flooring, refrigerator, metal roofing, sauna, security door, shower, telephone, TV, washing machine, water, separate WC, furnished kitchen, separate rooms, open kitchen, new sewage system, penthouse, courtyard, separate entrance, duplex, high ceilings, new wiring, wall cabinets, attic, central water, fenced area, auxiliary building, public transportation, entry from the street