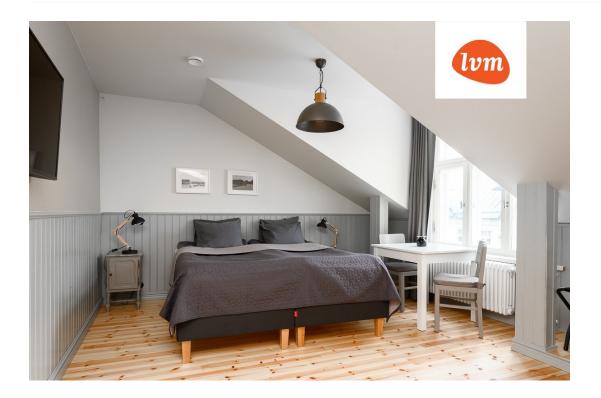

## Additional info

burglar alarm, basement, cable TV, wardrobe, electricity, fireplace, furniture, Furniture available, internet, strip flooring, refrigerator, metal roofing, sauna, security door, shower, telephone, TV, washing machine, water, separate WC, furnished kitchen, separate rooms, open kitchen, new sewage system, penthouse, courtyard, separate entrance, duplex, high ceilings, new wiring, wall cabinets, attic, central water, fenced area, auxiliary building, public transportation, entry from the street

## House, Posti 20