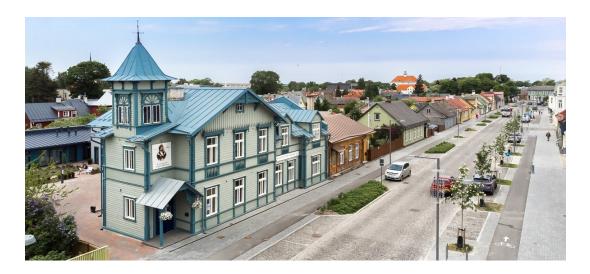

97.00 m²

none 1 900 000 €

2 740 €

New building project

registered immovable 18301:006:0010

## Additional info

burglar alarm, basement, cable TV, wardrobe, electricity, fireplace, furniture, Furniture available, internet, strip flooring, refrigerator, metal roofing, sauna, security door, shower, telephone, TV, washing machine, water, separate WC, furnished kitchen, separate rooms, open kitchen, new sewage system, penthouse, courtyard, separate entrance, duplex, high ceilings, new wiring, wall cabinets, attic, central water, fenced area, auxiliary building, public transportation, entry from the street

## Information



## House, Posti 20