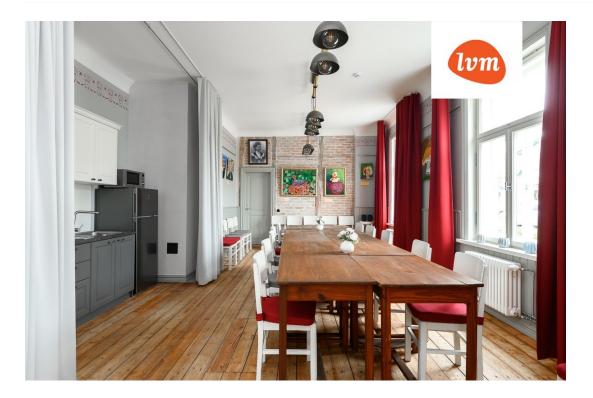

## Additional info

burglar alarm, basement, cable TV, wardrobe, electricity, fireplace, furniture, Furniture available, internet, strip flooring, refrigerator, metal roofing, sauna, security door, shower, telephone, TV, washing machine, water, separate WC, furnished kitchen, separate rooms, open kitchen, new sewage system, penthouse, courtyard, separate entrance, duplex, high ceilings, new wiring, wall cabinets, attic, central water, fenced area, auxiliary building, public transportation, entry from the street