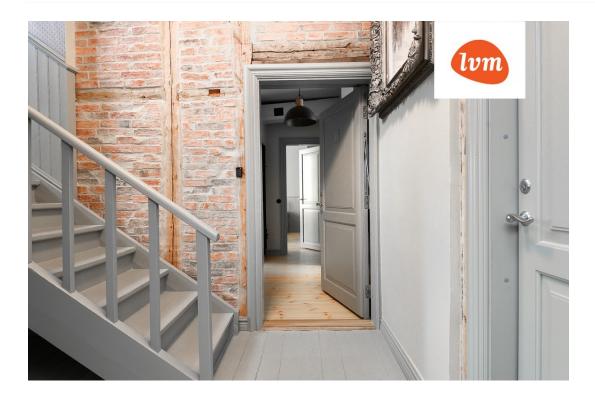

## Additional info

burglar alarm, basement, cable TV, wardrobe, electricity, fireplace, furniture, Furniture available, internet, strip flooring, refrigerator, metal roofing, sauna, security door, shower, telephone, TV, washing machine, water, separate WC, furnished kitchen, separate rooms, open kitchen, new sewage system, penthouse, courtyard, separate entrance, duplex, high ceilings, new wiring, wall cabinets, attic, central water, fenced area, auxiliary building, public transportation, entry from the street