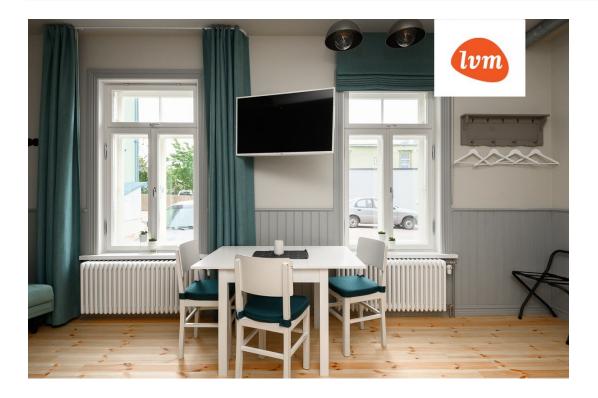

## Additional info

burglar alarm, basement, cable TV, wardrobe, electricity, fireplace, furniture, Furniture available, internet, strip flooring, refrigerator, metal roofing, sauna, security door, shower, telephone, TV, washing machine, water, separate WC, furnished kitchen, separate rooms, open kitchen, new sewage system, penthouse, courtyard, separate entrance, duplex, high ceilings, new wiring, wall cabinets, attic, central water, fenced area, auxiliary building, public transportation, entry from the street