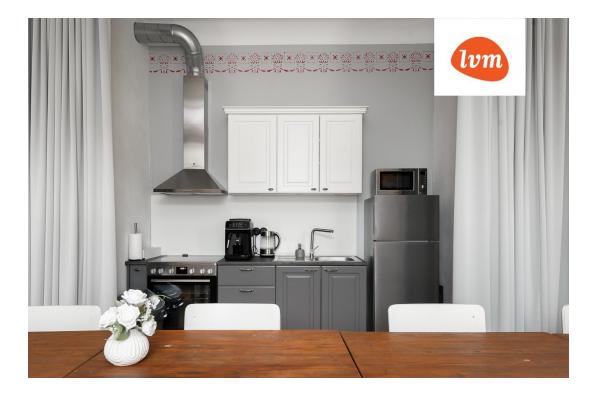

## Additional info

burglar alarm, basement, cable TV, wardrobe, electricity, fireplace, furniture, Furniture available, internet, strip flooring, refrigerator, metal roofing, sauna, security door, shower, telephone, TV, washing machine, water, separate WC, furnished kitchen, separate rooms, open kitchen, new sewage system, penthouse, courtyard, separate entrance, duplex, high ceilings, new wiring, wall cabinets, attic, central water, fenced area, auxiliary building, public transportation, entry from the street