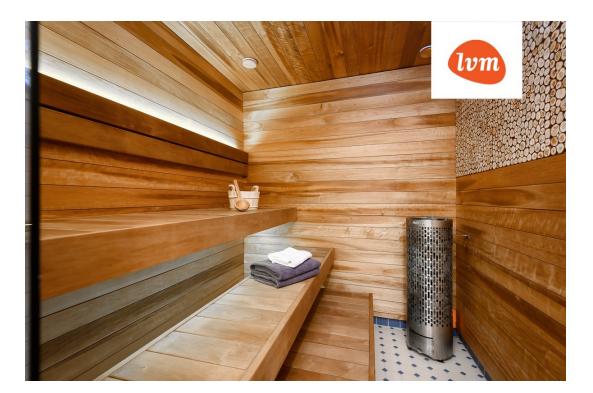

## Additional info

burglar alarm, basement, cable TV, wardrobe, electricity, fireplace, furniture, Furniture available, internet, strip flooring, refrigerator, metal roofing, sauna, security door, shower, telephone, TV, washing machine, water, separate WC, furnished kitchen, separate rooms, open kitchen, new sewage system, penthouse, courtyard, separate entrance, duplex, high ceilings, new wiring, wall cabinets, attic, central water, fenced area, auxiliary building, public transportation, entry from the street