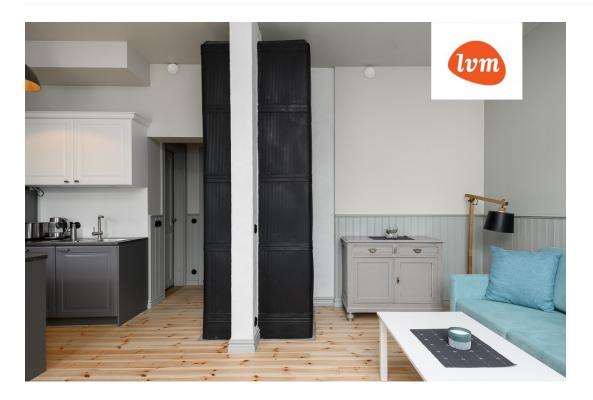

## Additional info

burglar alarm, basement, cable TV, wardrobe, electricity, fireplace, furniture, Furniture available, internet, strip flooring, refrigerator, metal roofing, sauna, security door, shower, telephone, TV, washing machine, water, separate WC, furnished kitchen, separate rooms, open kitchen, new sewage system, penthouse, courtyard, separate entrance, duplex, high ceilings, new wiring, wall cabinets, attic, central water, fenced area, auxiliary building, public transportation, entry from the street