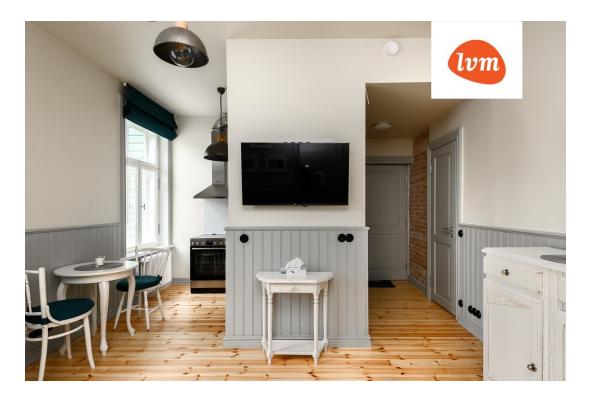

## Additional info

burglar alarm, basement, cable TV, wardrobe, electricity, fireplace, furniture, Furniture available, internet, strip flooring, refrigerator, metal roofing, sauna, security door, shower, telephone, TV, washing machine, water, separate WC, furnished kitchen, separate rooms, open kitchen, new sewage system, penthouse, courtyard, separate entrance, duplex, high ceilings, new wiring, wall cabinets, attic, central water, fenced area, auxiliary building, public transportation, entry from the street

## House, Posti 20