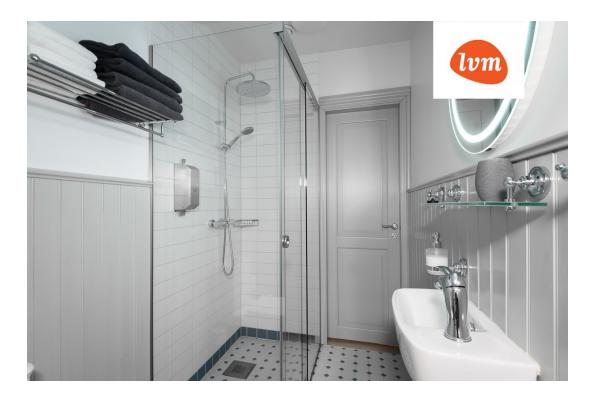

## Additional info

burglar alarm, basement, cable TV, wardrobe, electricity, fireplace, furniture, Furniture available, internet, strip flooring, refrigerator, metal roofing, sauna, security door, shower, telephone, TV, washing machine, water, separate WC, furnished kitchen, separate rooms, open kitchen, new sewage system, penthouse, courtyard, separate entrance, duplex, high ceilings, new wiring, wall cabinets, attic, central water, fenced area, auxiliary building, public transportation, entry from the street