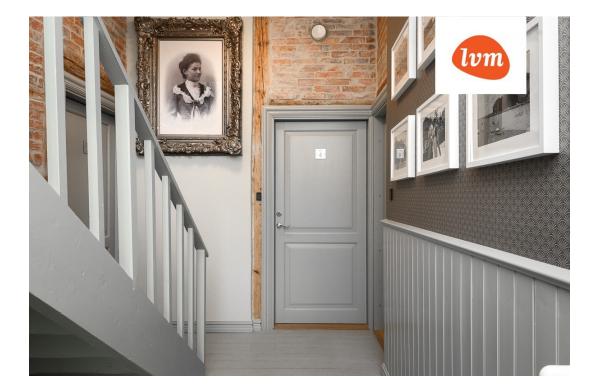

## Additional info

burglar alarm, basement, cable TV, wardrobe, electricity, fireplace, furniture, Furniture available, internet, strip flooring, refrigerator, metal roofing, sauna, security door, shower, telephone, TV, washing machine, water, separate WC, furnished kitchen, separate rooms, open kitchen, new sewage system, penthouse, courtyard, separate entrance, duplex, high ceilings, new wiring, wall cabinets, attic, central water, fenced area, auxiliary building, public transportation, entry from the street