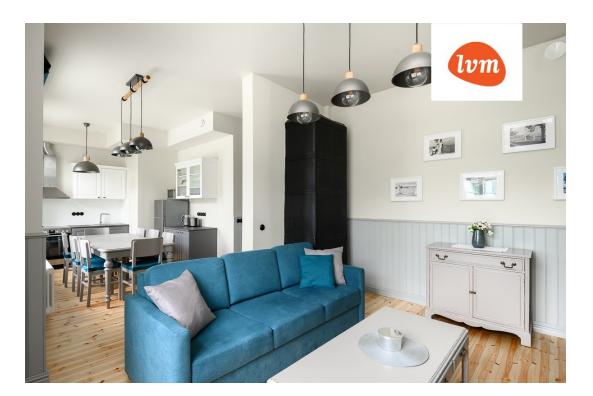

## Additional info

burglar alarm, basement, cable TV, wardrobe, electricity, fireplace, furniture, Furniture available, internet, strip flooring, refrigerator, metal roofing, sauna, security door, shower, telephone, TV, washing machine, water, separate WC, furnished kitchen, separate rooms, open kitchen, new sewage system, penthouse, courtyard, separate entrance, duplex, high ceilings, new wiring, wall cabinets, attic, central water, fenced area, auxiliary building, public transportation, entry from the street

## House, Posti 20