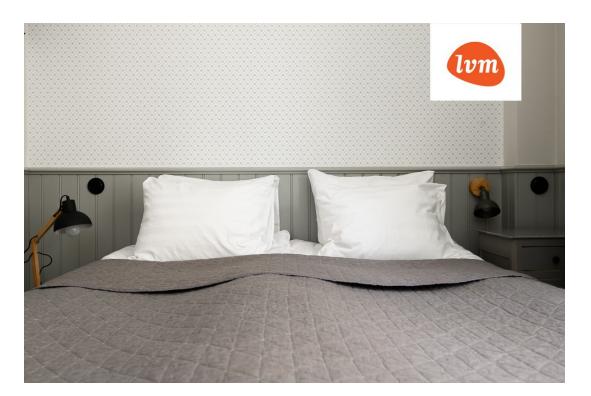

## Additional info

burglar alarm, basement, cable TV, wardrobe, electricity, fireplace, furniture, Furniture available, internet, strip flooring, refrigerator, metal roofing, sauna, security door, shower, telephone, TV, washing machine, water, separate WC, furnished kitchen, separate rooms, open kitchen, new sewage system, penthouse, courtyard, separate entrance, duplex, high ceilings, new wiring, wall cabinets, attic, central water, fenced area, auxiliary building, public transportation, entry from the street