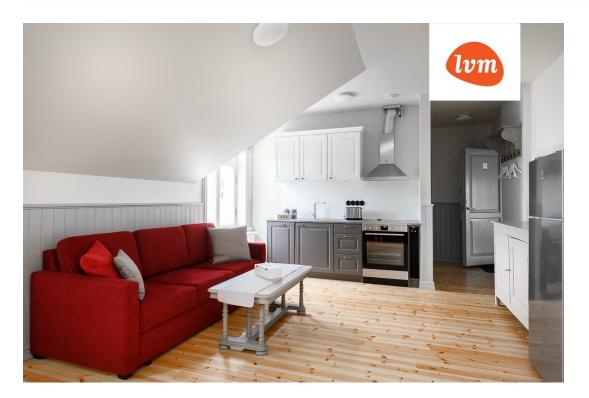

## Additional info

burglar alarm, basement, cable TV, wardrobe, electricity, fireplace, furniture, Furniture available, internet, strip flooring, refrigerator, metal roofing, sauna, security door, shower, telephone, TV, washing machine, water, separate WC, furnished kitchen, separate rooms, open kitchen, new sewage system, penthouse, courtyard, separate entrance, duplex, high ceilings, new wiring, wall cabinets, attic, central water, fenced area, auxiliary building, public transportation, entry from the street