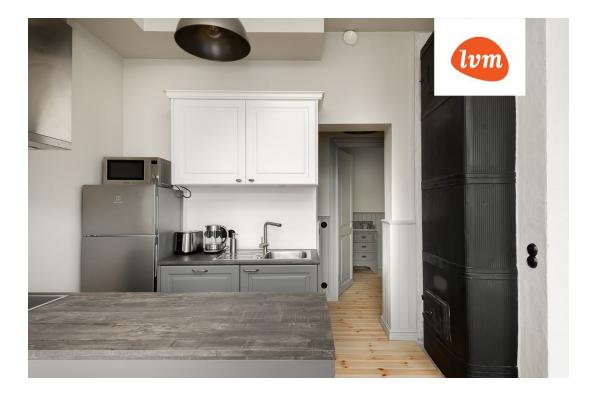

## Additional info

burglar alarm, basement, cable TV, wardrobe, electricity, fireplace, furniture, Furniture available, internet, strip flooring, refrigerator, metal roofing, sauna, security door, shower, telephone, TV, washing machine, water, separate WC, furnished kitchen, separate rooms, open kitchen, new sewage system, penthouse, courtyard, separate entrance, duplex, high ceilings, new wiring, wall cabinets, attic, central water, fenced area, auxiliary building, public transportation, entry from the street