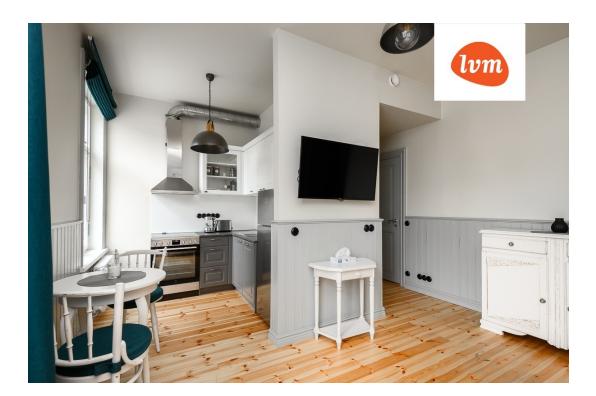

## Additional info

burglar alarm, basement, cable TV, wardrobe, electricity, fireplace, furniture, Furniture available, internet, strip flooring, refrigerator, metal roofing, sauna, security door, shower, telephone, TV, washing machine, water, separate WC, furnished kitchen, separate rooms, open kitchen, new sewage system, penthouse, courtyard, separate entrance, duplex, high ceilings, new wiring, wall cabinets, attic, central water, fenced area, auxiliary building, public transportation, entry from the street