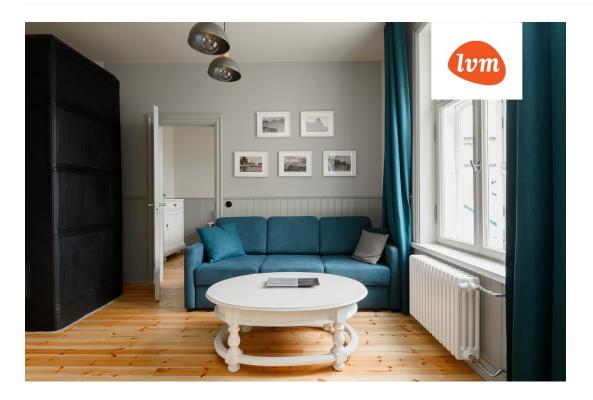

## Additional info

burglar alarm, basement, cable TV, wardrobe, electricity, fireplace, furniture, Furniture available, internet, strip flooring, refrigerator, metal roofing, sauna, security door, shower, telephone, TV, washing machine, water, separate WC, furnished kitchen, separate rooms, open kitchen, new sewage system, penthouse, courtyard, separate entrance, duplex, high ceilings, new wiring, wall cabinets, attic, central water, fenced area, auxiliary building, public transportation, entry from the street