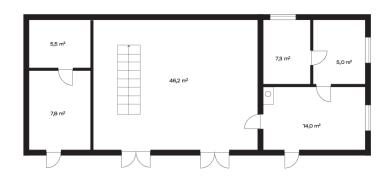

Completed

184.30 m²

1728.00 m² 179 000 €

971 €

registered immovable 70501:005:0046