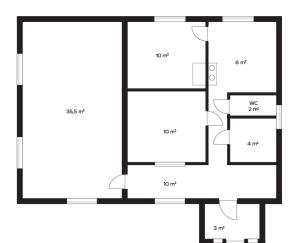

Completed

184.30 m²

1728.00 m² 179 000 €

971 €

registered immovable 70501:005:0046

## Additional info

basement, electricity, Furniture available, Garage, industrial power supply, corrugated roofing, sauna, water, separate WC, furnished kitchen, separate rooms, courtyard, attic, central water, fenced area, water well, auxiliary building, public transportation