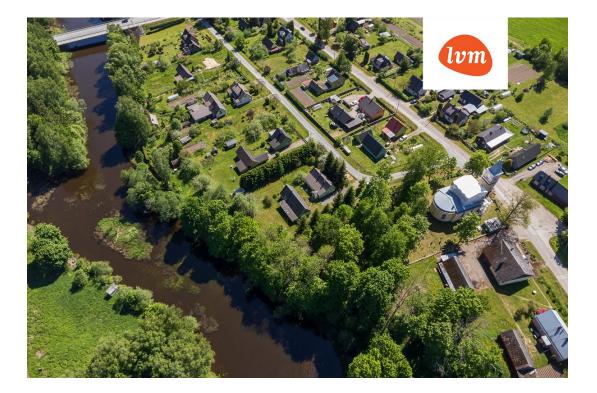

## Real estate agent

Ownership form:

Total area:

Area of plot:

Sale price:

Price per m2:

Cadastral register number:



Henel Aava henel.aava@lvm.ee +37256855888

Completed

184.30 m²

1728.00 m² 179 000 €

971 €

registered immovable 70501:005:0046

## Additional info

basement, electricity, Furniture available, Garage, industrial power supply, corrugated roofing, sauna, water, separate WC, furnished kitchen, separate rooms, courtyard, attic, central water, fenced area, water well, auxiliary building, public transportation

## Information



## House, Luha 1



























**Luha 1 Räpina** Elumaja























S































**Luha 1, Räpina** Abihoone