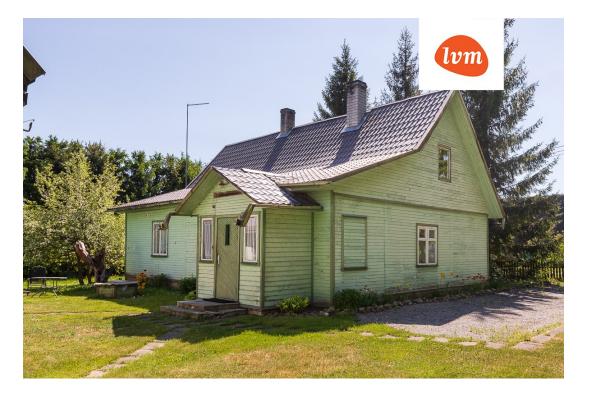

## Real estate agent

Ownership form:

Total area:

Area of plot:

Sale price:

Price per m2:

Cadastral register number:



Henel Aava henel.aava@lvm.ee +37256855888

Completed

184.30 m²

1728.00 m² 179 000 €

971 €

registered immovable 70501:005:0046

## Additional info

basement, electricity, Furniture available, Garage, industrial power supply, corrugated roofing, sauna, water, separate WC, furnished kitchen, separate rooms, courtyard, attic, central water, fenced area, water well, auxiliary building, public transportation

## Information



## House, Luha 1



























**Luha 1 Räpina** Elumaja























S































**Luha 1, Räpina** Abihoone