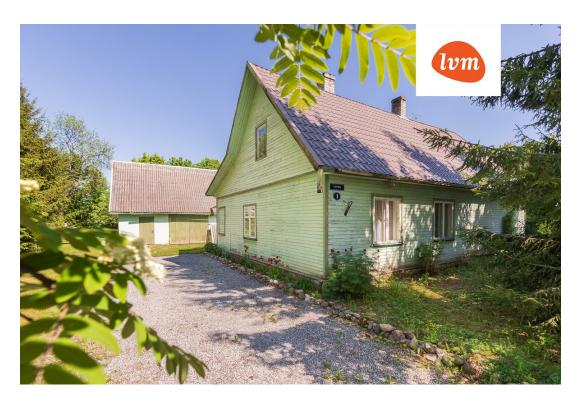

## Real estate agent

Ownership form:

Total area:

Area of plot:

Sale price:

Price per m2:

Cadastral register number:



Henel Aava henel.aava@lvm.ee +37256855888

Completed

184.30 m²

1728.00 m² 179 000 €

971 €

registered immovable 70501:005:0046

## Additional info

basement, electricity, Furniture available, Garage, industrial power supply, corrugated roofing, sauna, water, separate WC, furnished kitchen, separate rooms, courtyard, attic, central water, fenced area, water well, auxiliary building, public transportation

## Information



## House, Luha 1



























**Luha 1 Räpina** Elumaja























S































**Luha 1, Räpina** Abihoone