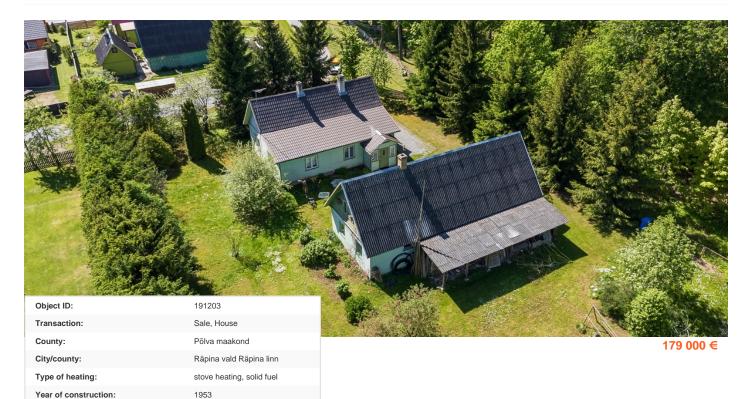

## Real estate agent

Ownership form:

Total area:

Area of plot:

Sale price:

Price per m2:

Cadastral register number:

Henel Aava henel.aava@lvm.ee +37256855888

Completed

184.30 m²

1728.00 m² 179 000 €

971 €

registered immovable 70501:005:0046

## Additional info

basement, electricity, Furniture available, Garage, industrial power supply, corrugated roofing, sauna, water, separate WC, furnished kitchen, separate rooms, courtyard, attic, central water, fenced area, water well, auxiliary building, public transportation

## House, Luha 1

**Luha 1 Räpina** Elumaja

S

**Luha 1, Räpina** Abihoone