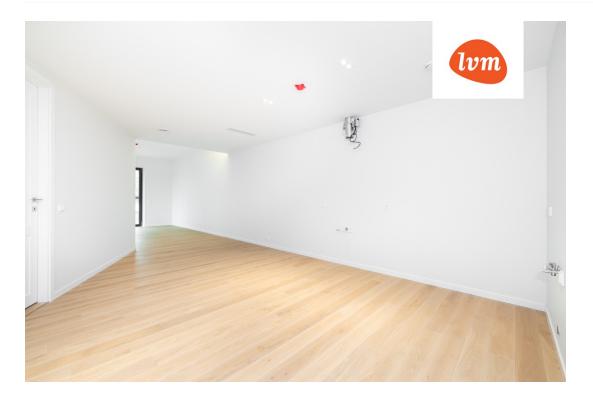

## Additional info

burglar alarm, balcony, basement, wardrobe, electricity, elevator, Furniture available, Garage, internet, stairwell locked, strip flooring, security door, shower, telephone, water, video surveillance, separate rooms, open kitchen, new sewage system, courtyard, separate entrance, high ceilings, new wiring, central water, fenced area, public transportation, entry from the street