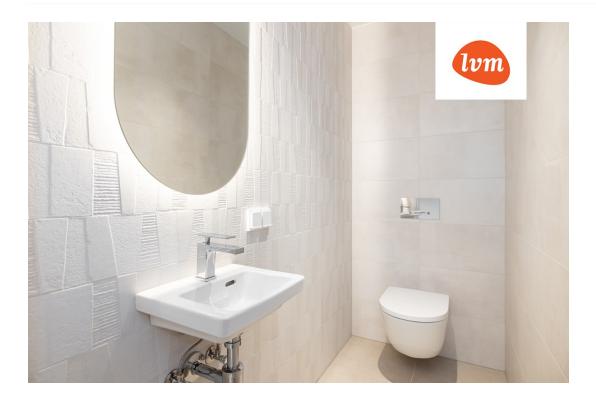

## Additional info

burglar alarm, balcony, basement, wardrobe, electricity, elevator, Furniture available, Garage, internet, stairwell locked, strip flooring, security door, shower, telephone, water, video surveillance, separate rooms, open kitchen, new sewage system, courtyard, separate entrance, high ceilings, new wiring, central water, fenced area, public transportation, entry from the street