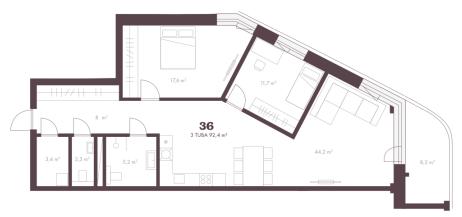

, water, video surveillance, separate rooms, open kitchen, new sewage system, courtyard, separate entrance, high ceilings, new wiring, central water, fenced area, public transportation, entry from the street

## Information

The history of Laferme goes back more than 100 years. Now it begins again.

The Laferme house has seen sunsets for a century. Situated on the border of Kadriorg and Kesklinn, it has remained unnoticed. But that's not the story. Laferme will soon rise again. A little bigger and a lot fresher. The newly named Laferme Residences has limited capacity for those who want to live in a new rhythm. For those who want to live a quiet and curious life, watching all the shades of the sea. Just as life itself is a sight to behold.



## apartment, Pirita tee 20/4-36

















































S