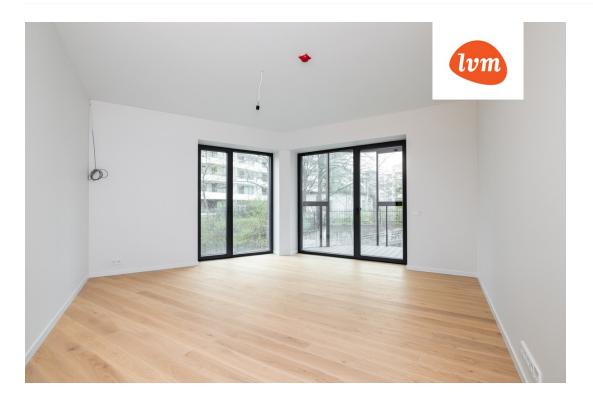

## Additional info

burglar alarm, balcony, basement, wardrobe, electricity, elevator, Furniture available, Garage, internet, stairwell locked, strip flooring, security door, shower, telephone, water, video surveillance, separate rooms, open kitchen, new sewage system, courtyard, separate entrance, high ceilings, new wiring, central water, fenced area, public transportation, entry from the street