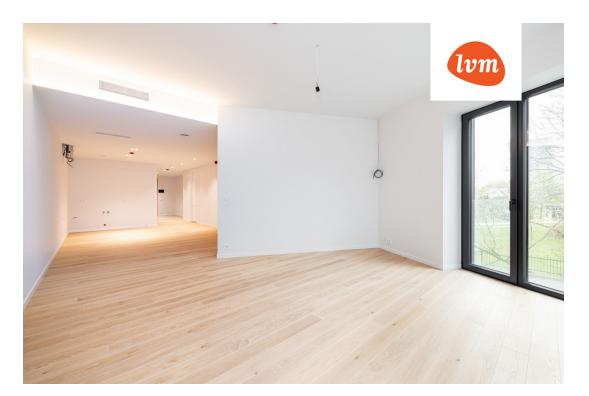

## Additional info

burglar alarm, balcony, basement, wardrobe, electricity, elevator, Furniture available, Garage, internet, stairwell locked, strip flooring, security door, shower, telephone, water, video surveillance, separate rooms, open kitchen, new sewage system, courtyard, separate entrance, high ceilings, new wiring, central water, fenced area, public transportation, entry from the street