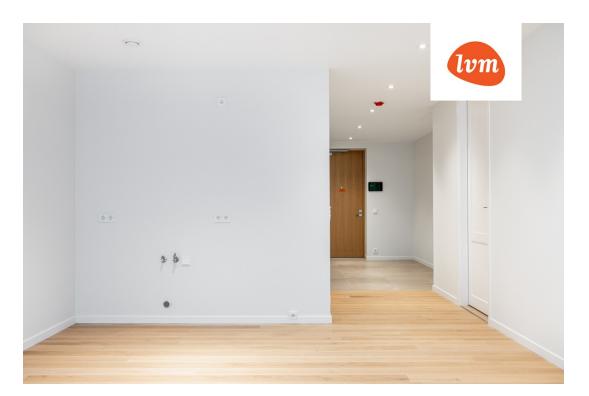

## Additional info

burglar alarm, balcony, basement, wardrobe, electricity, elevator, Furniture available, Garage, internet, stairwell locked, strip flooring, security door, shower, telephone, water, video surveillance, separate rooms, open kitchen, new sewage system, courtyard, separate entrance, high ceilings, new wiring, central water, fenced area, public transportation, entry from the street