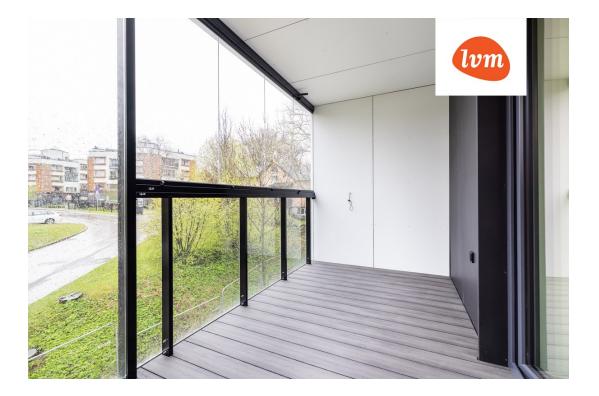

## Additional info

burglar alarm, balcony, basement, wardrobe, electricity, elevator, Furniture available, Garage, internet, stairwell locked, strip flooring, security door, shower, telephone, water, video surveillance, separate rooms, open kitchen, new sewage system, courtyard, separate entrance, high ceilings, new wiring, central water, fenced area, public transportation, entry from the street