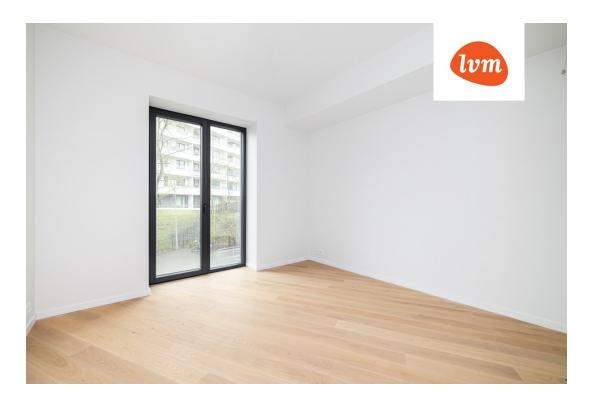

## Additional info

burglar alarm, balcony, basement, wardrobe, electricity, elevator, Furniture available, Garage, internet, stairwell locked, strip flooring, security door, shower, telephone, water, video surveillance, separate rooms, open kitchen, new sewage system, courtyard, separate entrance, high ceilings, new wiring, central water, fenced area, public transportation, entry from the street