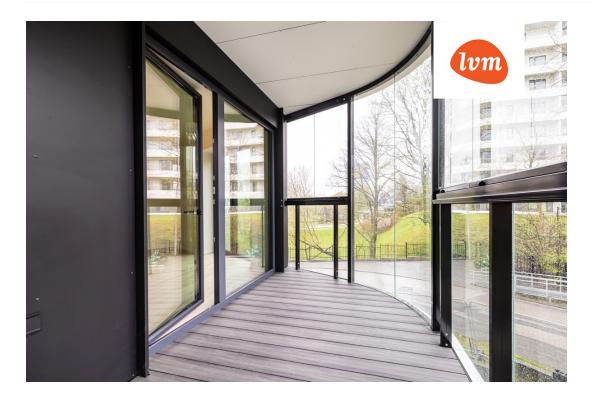

## Additional info

burglar alarm, balcony, basement, wardrobe, electricity, elevator, Furniture available, Garage, internet, stairwell locked, strip flooring, security door, shower, telephone, water, video surveillance, separate rooms, open kitchen, new sewage system, courtyard, separate entrance, high ceilings, new wiring, central water, fenced area, public transportation, entry from the street