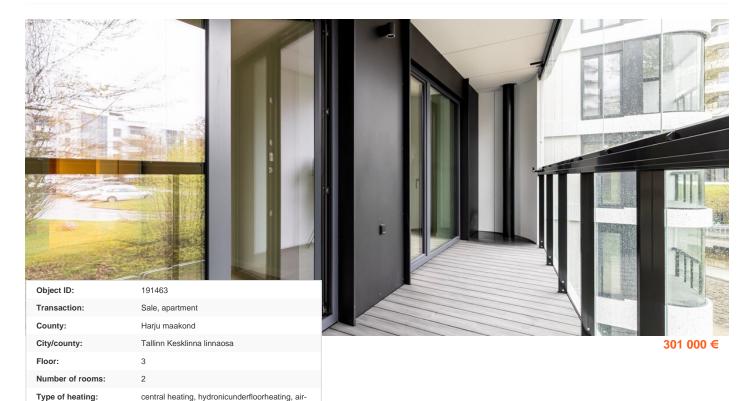

## Additional info

burglar alarm, balcony, basement, wardrobe, electricity, elevator, Furniture available, Garage, internet, stairwell locked, strip flooring, security door, shower, telephone, water, video surveillance, separate rooms, open kitchen, new sewage system, courtyard, separate entrance, high ceilings, new wiring, central water, fenced area, public transportation, entry from the street