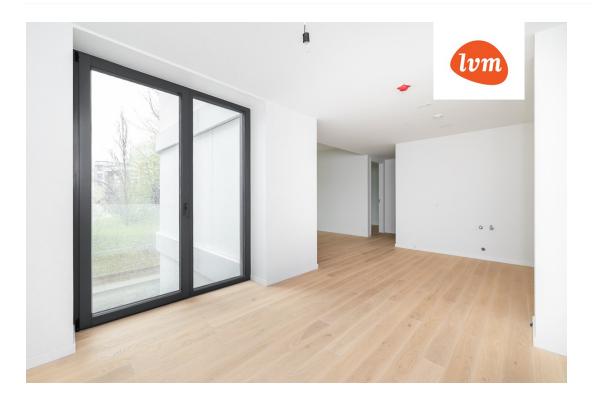

## Additional info

burglar alarm, balcony, basement, wardrobe, electricity, elevator, Furniture available, Garage, internet, stairwell locked, strip flooring, security door, shower, telephone, water, video surveillance, separate rooms, open kitchen, new sewage system, courtyard, separate entrance, high ceilings, new wiring, central water, fenced area, public transportation, entry from the street