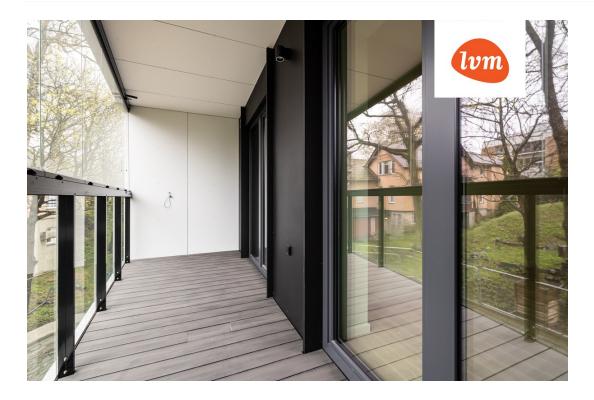

## Additional info

burglar alarm, balcony, basement, wardrobe, electricity, elevator, Furniture available, Garage, internet, stairwell locked, strip flooring, security door, shower, telephone, water, video surveillance, separate rooms, open kitchen, new sewage system, courtyard, separate entrance, high ceilings, new wiring, central water, fenced area, public transportation, entry from the street