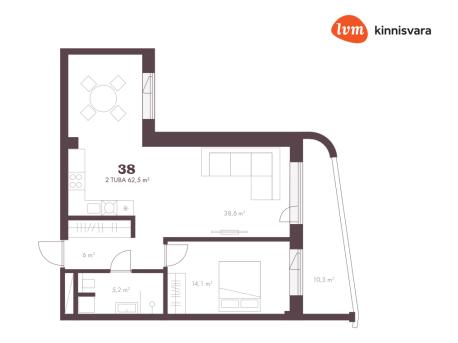

## Real estate agent

Year of construction: Readiness:

Ownership form:

Cadastral register

number: Total area:

Area of plot:

**Energy Class:** 

Sale price:

Price per m2:

Ingmar Saksing ingmar.saksing@lvm.ee +3725013320

conditioning 2025

New building project

apartment ownership

78401:115:0119

62.50 m<sup>2</sup>

0.00 m<sup>2</sup>

## apartment, Pirita tee 20/4-38